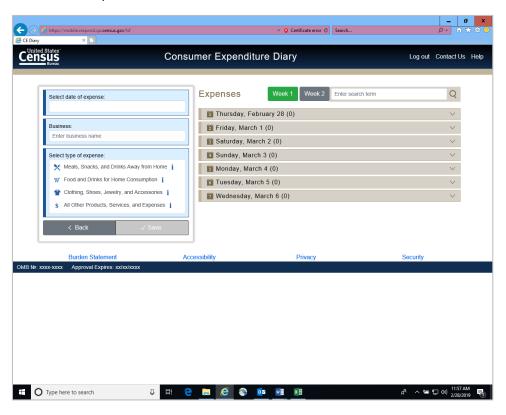

## Home Summary Screen:

## Select Date drop down:

Meals, Snacks, and Drinks Away from Home Category:

Food and Drinks for Home Consumption Category:

Clothing, Shoes, Jewelry, and Accessories Category:

All Other Products, Services, and Expenses Category: