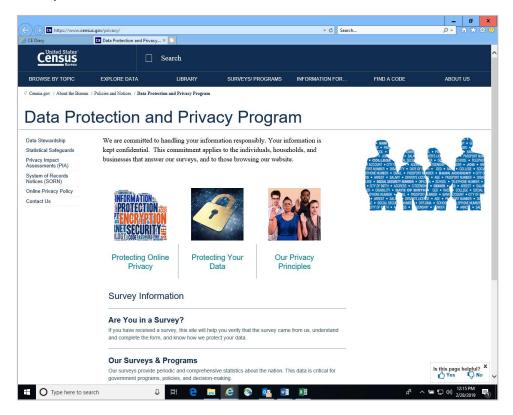

| Confirm New Username |         |          |         |            |      |
|                  | Back                                                                      | Save                                        |                      |         |          |         |            |      |
| OMB №: xxxx-xxxx |                                                                           | Burden Statement<br>val Expires: xx/xx/xxxx | Accessibility        | Privacy | Security |         |            |      |

# Change Password Link:



#### General Instructions link:



#### How to Fill Out Your Diary link:



Diary Examples link:



#### FAQs link





#### **Definitions Link:**



# Logout message:



#### Burden Statement link:



# Accessibility link:



## Privacy Link:



## Security link: