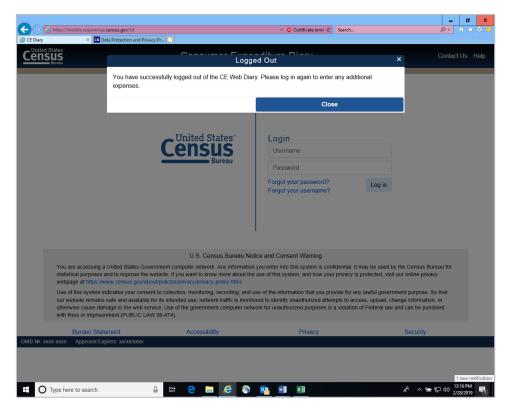

|                                             | Confirm New Username |         |          |         |            |      |
|                  | Back                                                                      | Save                                        |                      |         |          |         |            |      |
| OMB №: xxxx-xxxx |                                                                           | Burden Statement<br>val Expires: xx/xx/xxxx | Accessibility        | Privacy | Security |         |            |      |

# Change Password Link:



#### General Instructions link:



#### How to Fill Out Your Diary link:



Diary Examples link:



#### FAQs link





#### **Definitions Link:**



# Logout message:



#### Burden Statement link:



# Accessibility link:



## Privacy Link:



## Security link: