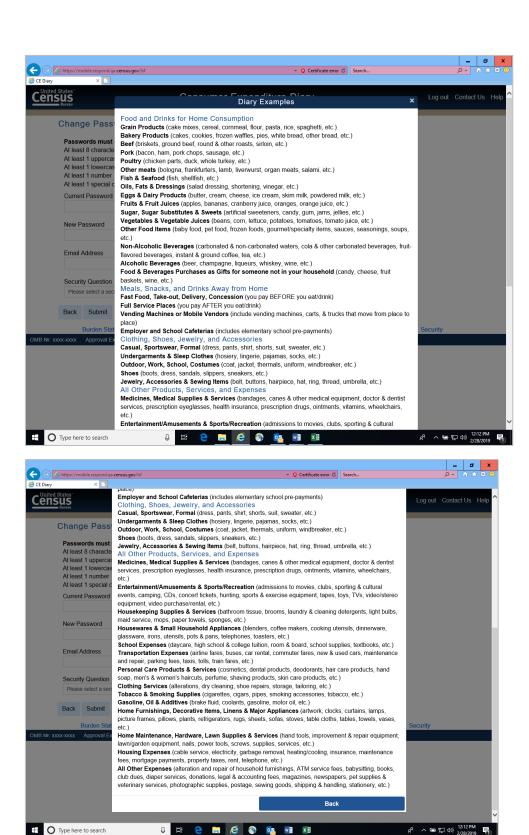

|            |      |
|                  | New Username                                                              |                                             | Confirm New Username |         |          |         |            |      |
|                  | Back                                                                      | Save                                        |                      |         |          |         |            |      |
| OMB №: xxxx-xxxx |                                                                           | Burden Statement<br>val Expires: xx/xx/xxxx | Accessibility        | Privacy | Security |         |            |      |

# Change Password Link:



#### General Instructions link:



#### How to Fill Out Your Diary link:



Diary Examples link:



#### FAQs link





#### **Definitions Link:**



# Logout message:



#### Burden Statement link:



# Accessibility link:



## Privacy Link:



## Security link: