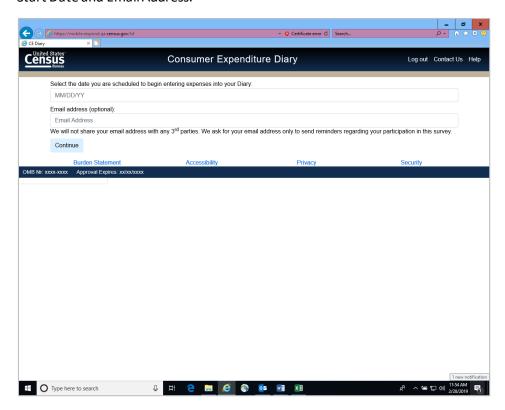

## **Desktop Version – Screenshots**

## Login Screen:



#### Start Date and Email Address:



#### Start Date Calendar:



# Pop-up about Category Information links



## Home Summary Screen:



## Select Date drop down:



Meals, Snacks, and Drinks Away from Home Category:



Food and Drinks for Home Consumption Category:



Clothing, Shoes, Jewelry, and Accessories Category:



All Other Products, Services, and Expenses Category:



## Expense entered with Delete and Edit options:



## o Expenses for the Week Checkbox:



## Meals, Snacks, and Drinks Away from Home (Info Pop-up)



#### Food and Drinks for Home Consumption (Info Pop-up)



## Clothing, Shoes, Jewelry, and Accessories (Info Pop-up)



#### All Other Products, Services, and Expenses (Info Pop-up)



## Meals, Snacks, and Drinks Away from Home (Receipt Pop-up)



## Food and Drinks for Home Consumption (Receipt P