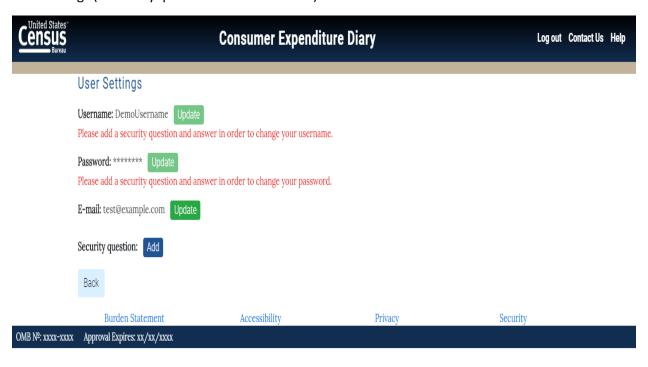

# User settings link:

User settings link (if email was not provided)

User settings (if security question has not been set)