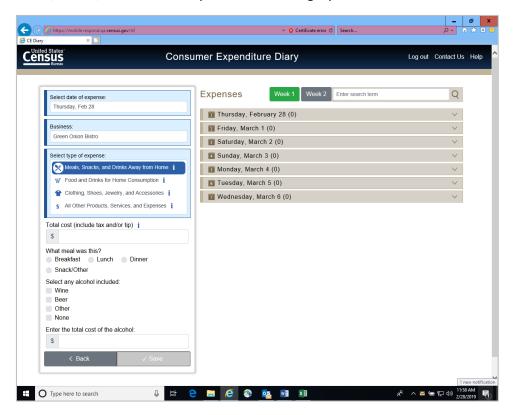

## **Desktop Version – Screenshots**

## Login Screen:



#### Start Date and Email Address:



#### Start Date Calendar:



# Pop-up about Category Information links



## Home Summary Screen:



## Select Date drop down:



Meals, Snacks, and Drinks Away from Home Category:



Food and Drinks for Home Consumption Category:



Clothing, Shoes, Jewelry, and Accessories Category:



All Other Products, Services, and Expenses Category:



## Expense entered with Delete and Edit options:



## o Expenses for the Week Checkbox:



## Meals, Snacks, and Drinks Away from Home (Info Pop-up)



#### Food and Drinks for Home Consumption (Info Pop-up)



## Clothing, Shoes, Jewelry, and Accessories (Info Pop-up)



#### All Other Products, Services, and Expenses (Info Pop-up)



## Meals, Snacks, and Drinks Away from Home (Receipt Pop-up)



## Food and Drinks for Home Consumption (Receipt Pop-Up)



# Clothing, Shoes, Jewelry, and Accessories (Receipt Pop-up)



All Other Products, Services, and Expenses (Receipt Pop-up)



Food and Drinks for Home Consumption (Descripti