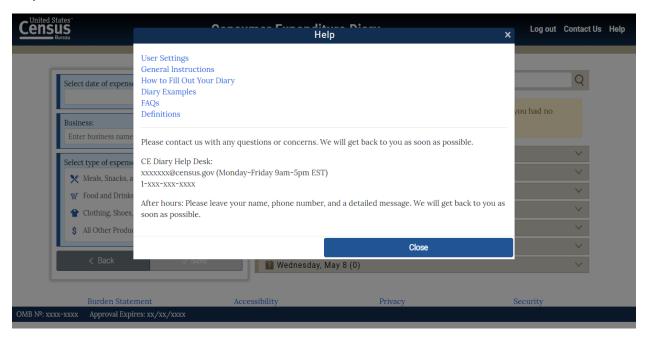

Delete and Edit options:



## o Expenses for the Week Checkbox:



## Meals, Snacks, and Drinks Away from Home (Info Pop-up)



#### Food and Drinks for Home Consumption (Info Pop-up)



## Clothing, Shoes, Jewelry, and Accessories (Info Pop-up)



#### All Other Products, Services, and Expenses (Info Pop-up)



## Meals, Snacks, and Drinks Away from Home (Receipt Pop-up)



## Food and Drinks for Home Consumption (Receipt Pop-Up)



# Clothing, Shoes, Jewelry, and Accessories (Receipt Pop-up)



All Other Products, Services, and Expenses (Receipt Pop-up)



Food and Drinks for Home Consumption (Description Pop-up)



Clothing, Shoes, Jewelry, and Accessories (Description Pop-up)



## All Other Products, Services, and Expenses (Description Pop-up)



## Contact Us link:



# Help link:



# User settings link:



User settings link (if email was not provided)



User settings (if security question has not been set)



# Change username link:

| Census<br>Bureau | Consumer Expenditure Diary                                                |                                             |                      |         |          | Log out | Contact Us | Help |
|------------------|---------------------------------------------------------------------------|---------------------------------------------|----------------------|---------|----------|---------|------------|------|
|                  | Change Username Usernames must be at least 8 characters. Confirm Password |                                             |                      |         |          |         |