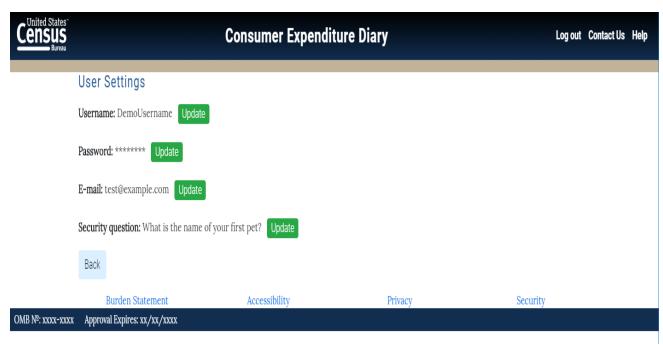

# User settings link:

User settings link (if email was not provided)

User settings (if security question has not been set)