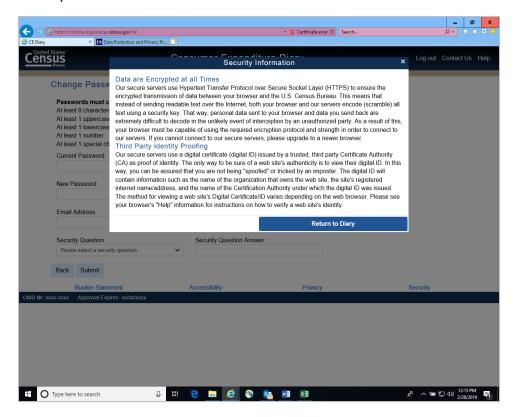

nfirm New Username |         |          |         |            |      |
|                  | Back                                                                      | Save                                        |                      |         |          |         |            |      |
| OMB №: xxxx-xxxx |                                                                           | Burden Statement<br>val Expires: xx/xx/xxxx | Accessibility        | Privacy | Security |         |            |      |

# Change Password Link:



#### General Instructions link:



#### How to Fill Out Your Diary link:



Diary Examples link:



#### FAQs link





#### **Definitions Link:**



# Logout message:



#### Burden Statement link:



# Accessibility link:



## Privacy Link:



## Security link: