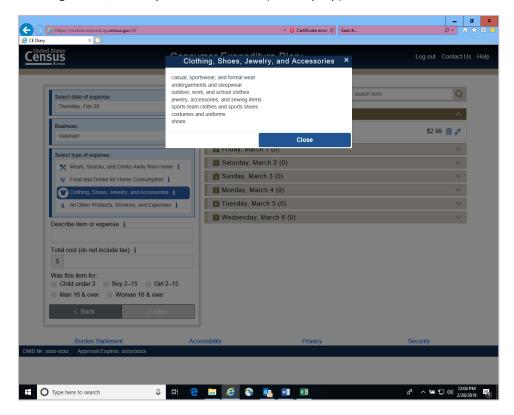

## **Desktop Version – Screenshots**

## Login Screen:



#### Start Date and Email Address:



#### Start Date Calendar:



# Pop-up about Category Information links



## Home Summary Screen:



## Select Date drop down:



Meals, Snacks, and Drinks Away from Home Category:



Food and Drinks for Home Consumption Category:



Clothing, Shoes, Jewelry, and Accessories Category:



All Other Products, Services, and Expenses Category:



## Expense entered with Delete and Edit options:



## o Expenses for the Week Checkbox:



## Meals, Snacks, and Drinks Away from Home (Info Pop-up)



#### Food and Drinks for Home Consumption (Info Pop-up)



## Clothing, Shoes, Jewelry, and Accessories (Info Pop-up)



#### All Other Products, Services, and Expenses (Info Pop-up)



## Meals, Snacks, and Drinks Away from Home (Receipt Pop-up)



## Food and Drinks for Home Consumption (Receipt Pop-Up)



# Clothing, Shoes, Jewelry, and Accessories (Receipt Pop-up)



All Other Products, Services, and Expenses (Receipt Pop-up)



Food and Drinks for Home Consumption (Description Pop-up)



Clothing, Shoes, Jewelry, and Accessories (Description Pop-up)



## All Other Products, Services, and Expenses (Description Pop-up)



## Contact Us link:



# Help link:



# User settings link:



User settings link (if email was not provided)



User settings (if security question has not been set)



# Change username link:

| Census<br>Bureau | Consumer Expenditure Diary