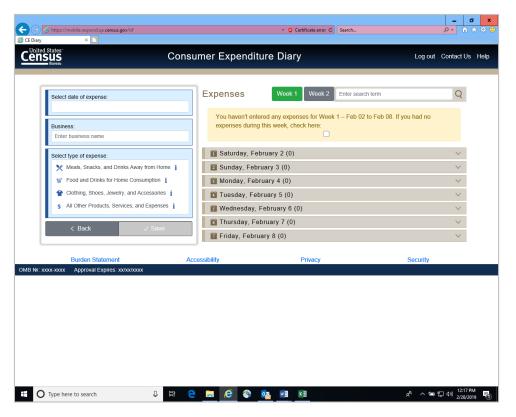

## **Desktop Version – Screenshots**

## Login Screen:



#### Start Date and Email Address:



#### Start Date Calendar:



# Pop-up about Category Information links



## Home Summary Screen:



## Select Date drop down:



Meals, Snacks, and Drinks Away from Home Category:



Food and Drinks for Home Consumption Category:



Clothing, Shoes, Jewelry, and Accessories Category:



All Other Products, Services, and Expenses Category:



## Expense entered with Delete and Edit options:



## o Expenses for the Week Checkbox:



## Meals, Snacks, and Drinks Away from Home (Info Pop-up)



#### Food and Drinks for Home Consumption (Info Pop-up)



## Clothing, Shoes, Jewelry, and Accessories (Info Pop-up)



#### All Other Products, Services, and Expenses (Info Pop-up)



## Meals, Snacks, and Drinks Away from Home (Receipt Pop-up)



## Food and Drinks for Home Consumption (Receipt Pop-Up)



# Clothing, Shoes, Jewelry, and Accessories (Receipt Pop-up)



All Other Products, Services, and Expenses (Receipt Pop-up)



Food and Drinks for Home Consumption (Description Pop-up)



Clothing, Shoes, Jewelry, and Accessories (Description Pop-up)



## All Other Products, Services, and Expenses (Description Pop-up)



## Contact Us link:



# Help link:



# User settings link:



User settings link (if email was not pr