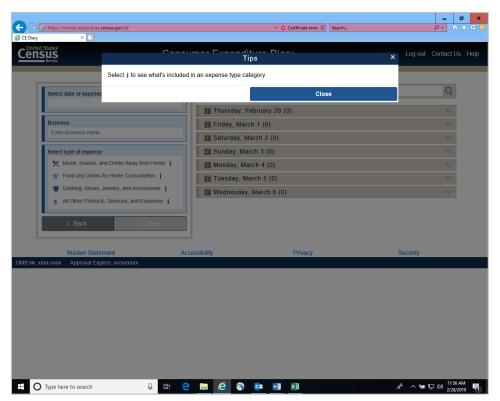

## **Desktop Version – Screenshots**

## Login Screen:



#### Start Date and Email Address:



#### Start Date Calendar:



# Pop-up about Category Information links



## Home Summary Screen:



## Select Date drop down:



Meals, Snacks, and Drinks Away from Home Category:



Food and Drinks for Home Consumption Category:



Clothing, Shoes, Jewelry, and Accessories Category:



All Other Products, Services, and Expenses Category:



## Expense entered with Delete and Edit options:



## o Expenses for the Week Checkbox:



## Meals, Snacks, and Drinks Away from Home (Info Pop-up)



#### Food and Drinks for Home Consumption (Info Pop-up)



## Clothing, Shoes, Jewelry, and Accessories (Info Pop-up)



#### All Other Products, Services, and Expenses (Info Pop-up)



## Meals, Snacks, and Drinks Away from Home (Receipt Pop-up)



## Food and Drinks for Home Consumption (Receipt Pop-Up)



# Clothing, Shoes, Jewelry, and Accessories (Receipt Pop-up)