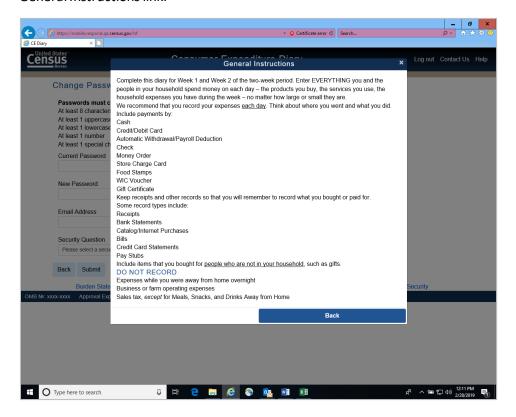

|                      |         |          |         |            |      |
|                  | New Username                                                              |                                             | Confirm New Username |         |          |         |            |      |
|                  | Back                                                                      | Save                                        |                      |         |          |         |            |      |
| OMB №: xxxx-xxxx |                                                                           | Burden Statement<br>val Expires: xx/xx/xxxx | Accessibility        | Privacy | Security |         |            |      |

# Change Password Link:



#### General Instructions link:



#### How to Fill Out Your Diary link:



Diary Examples link:



#### FAQs link





#### **Definitions Link:**



# Logout message:



#### Burden Statement link:



# Accessibility link:



## Privacy Link:



## Security link: