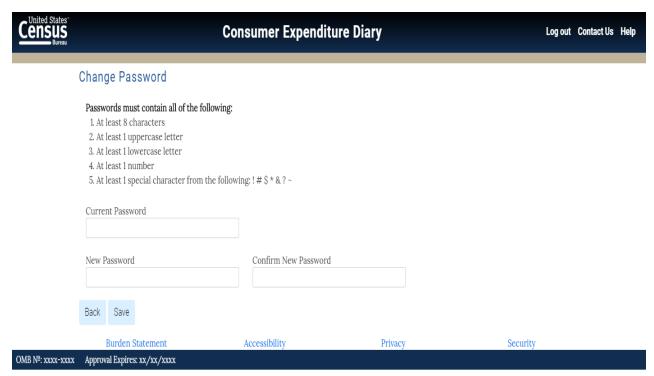

|                                             |                      |         |          |         |            |      |
|                  | New Username                                                              |                                             | Confirm New Username |         |          |         |            |      |
|                  | Back                                                                      | Save                                        |                      |         |          |         |            |      |
| OMB №: xxxx-xxxx |                                                                           | Burden Statement<br>val Expires: xx/xx/xxxx | Accessibility        | Privacy | Security |         |            |      |

# Change Password Link:



#### General Instructions link:



#### How to Fill Out Your Diary link:



Diary Examples link:



#### FAQs link





#### **Definitions Link:**



# Logout message:



#### Burden Statement link:



# Accessibility link:



## Privacy Link:



## Security link: