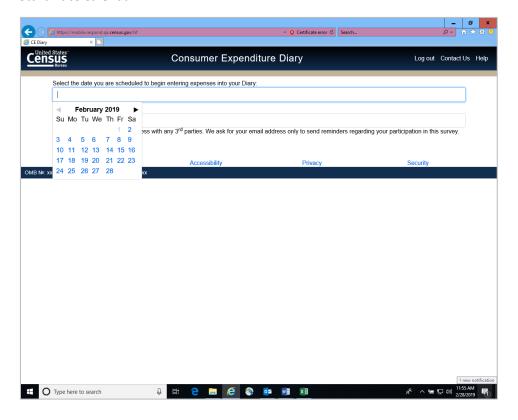

## **Desktop Version – Screenshots**

## Login Screen:



#### Start Date and Email Address:



#### Start Date Calendar:



# Pop-up about Category Information links



## Home Summary Screen:



## Select Date drop down:



Meals, Snacks, and Drinks Away from Home Category:



Food and Drinks for Home Consumption Category:



Clothing, Shoes, Jewelry, and Accessories Category:



All Other Products, Services, and Expenses Category:



## Expense entered with Delete and Edit options:



## o Expenses for the Week Checkbox:



## Meals, Snacks, and Drinks Away from Home (Info Pop-up)



#### Food and Drinks for Home Consumption (Info Pop-up)



## Clothing, Shoes, Jewelry, and Accessories (Info Pop-up)



#### All Other Products, Services, and Expenses (Info Pop-up)



## Meals, Snacks, and Drinks Away from Home (Receipt Pop-up)



## Food and Drinks for Home Consumption (Receipt Pop-Up)



# Clothing, Shoes,