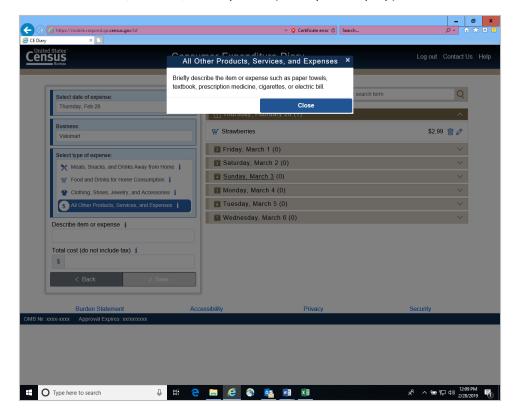

s Category:



## Expense entered with Delete and Edit options:



## o Expenses for the Week Checkbox:



## Meals, Snacks, and Drinks Away from Home (Info Pop-up)



#### Food and Drinks for Home Consumption (Info Pop-up)



## Clothing, Shoes, Jewelry, and Accessories (Info Pop-up)



#### All Other Products, Services, and Expenses (Info Pop-up)



## Meals, Snacks, and Drinks Away from Home (Receipt Pop-up)



## Food and Drinks for Home Consumption (Receipt Pop-Up)



# Clothing, Shoes, Jewelry, and Accessories (Receipt Pop-up)



All Other Products, Services, and Expenses (Receipt Pop-up)



Food and Drinks for Home Consumption (Description Pop-up)



Clothing, Shoes, Jewelry, and Accessories (Description Pop-up)



## All Other Products, Services, and Expenses (Description Pop-up)



## Contact Us link:



# Help link:



# User settings link:



User settings link (if email was not provided)



User settings (if security question has not been set)



# Change username link:

| Census<br>Bureau | Consumer Expenditure Diary                                                |                                             |                      |         |          | Log out | Contact Us | Help |
|------------------|---------------------------------------------------------------------------|---------------------------------------------|----------------------|---------|----------|---------|------------|------|
|                  | Change Username Usernames must be at least 8 characters. Confirm Password |                                             |                      |