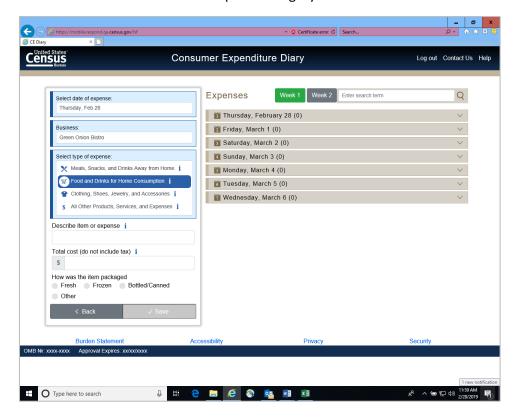

## **Desktop Version – Screenshots**

## Login Screen:



#### Start Date and Email Address:



#### Start Date Calendar:



# Pop-up about Category Information links



## Home Summary Screen:



## Select Date drop down:



Meals, Snacks, and Drinks Away from Home Category:



Food and Drinks for Home Consumption Category:



Clothing, Shoes, Jewelry, and Accessories Category:



All Other Products, Services, and Expenses Category:



## Expense entered with Delete and Edit options:



## o Expenses for the Week Checkbox:



## Meals, Snacks, and Drinks Away from Home (Info Pop-up)



#### Food and Drinks for Home Consumption (Info Pop-up)



## Clothing, Shoes, Jewelry, and Accessories (Info Pop-up)



#### All Other Products, Services, and Expenses (Info Pop-up)



## Meals, Snacks, and Drinks Away from Home (Receipt Pop-up)



## Food and Drinks for Home Consumption (Receipt Pop-Up)



# Clothing, Shoes, Jewelry, and Accessories (Receipt Pop-up)



All Other Products, Services, and Expenses (Receipt Pop-up)



Food and Drinks for Home Consumption (Description Pop-up)



Clothing, Shoes, Jewelry, and Access