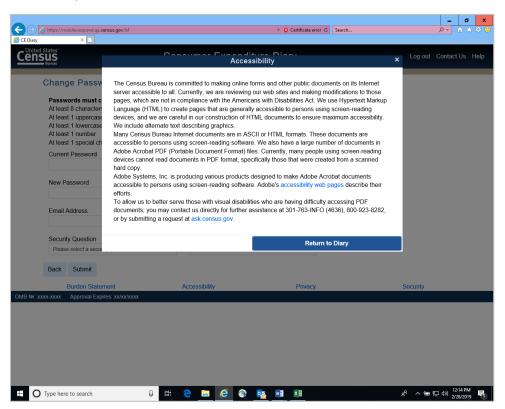

| Confirm New Username |         |          |         |            |      |
|                  | Back                                                                      | Save                                        |                      |         |          |         |            |      |
| OMB №: xxxx-xxxx |                                                                           | Burden Statement<br>val Expires: xx/xx/xxxx | Accessibility        | Privacy | Security |         |            |      |

# Change Password Link:



#### General Instructions link:



#### How to Fill Out Your Diary link:



Diary Examples link:



#### FAQs link





#### **Definitions Link:**



# Logout message:



#### Burden Statement link:



# Accessibility link:



## Privacy Link:



## Security link: