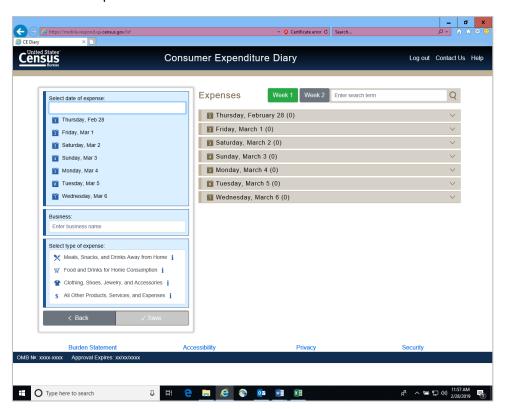

## Select Date drop down:

Meals, Snacks, and Drinks Away from Home Category:

Food and Drinks for Home Consumption Category:

Clothing, Shoes, Jewelry, and Accessories Category:

All Other Products, Services, and Expenses Category: