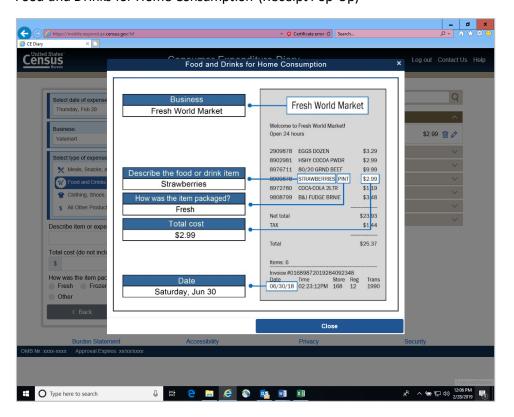

tart Date Calendar:



# Pop-up about Category Information links



## Home Summary Screen:



## Select Date drop down:



Meals, Snacks, and Drinks Away from Home Category:



Food and Drinks for Home Consumption Category:



Clothing, Shoes, Jewelry, and Accessories Category:



All Other Products, Services, and Expenses Category:



## Expense entered with Delete and Edit options:



## o Expenses for the Week Checkbox:



## Meals, Snacks, and Drinks Away from Home (Info Pop-up)



#### Food and Drinks for Home Consumption (Info Pop-up)



## Clothing, Shoes, Jewelry, and Accessories (Info Pop-up)



#### All Other Products, Services, and Expenses (Info Pop-up)



## Meals, Snacks, and Drinks Away from Home (Receipt Pop-up)



## Food and Drinks for Home Consumption (Receipt Pop-Up)



# Clothing, Shoes, Jewelry, and Accessories (Receipt Pop-up)



All Other Products, Services, and Expenses (Receipt Pop-up)



Food and Drinks for Home Consumption (Description Pop-up)



Clothing, Shoes, Jewelry, and Accessories (Description Pop-up)



## All Other Products, Services, and Expenses (Description Pop-up)



## Contact Us link:



# Help link:



# User settings link:



User settings link (if email was not provided)



User settings (if security question has not been set)



# Change username link:

| Census<br>Bureau | Consumer Expenditure Diary                                                |                                             |                      |         |          | Log out | Contact Us | Help |
|------------------|-----------------------------------------