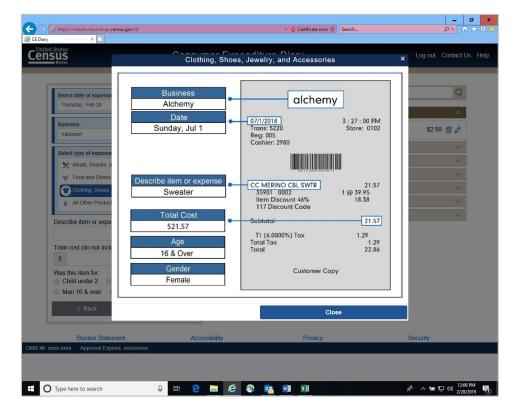

# Clothing, Shoes, Jewelry, and Accessories (Receipt Pop-up)

All Other Products, Services, and Expenses (Receipt Pop-up)

Food and Drinks for Home Consumption (Description Pop-up)

Clothing, Shoes, Jewelry, and Accessories (Description Pop-up)