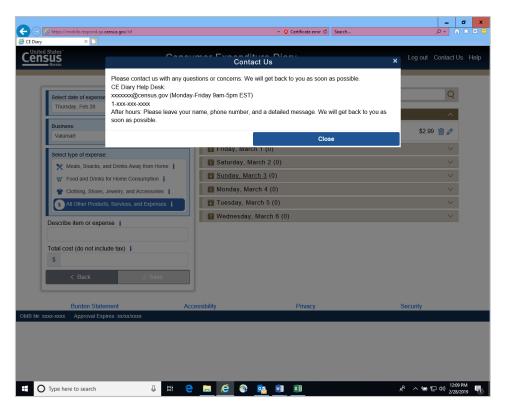

se entered with Delete and Edit options:



## o Expenses for the Week Checkbox:



## Meals, Snacks, and Drinks Away from Home (Info Pop-up)



#### Food and Drinks for Home Consumption (Info Pop-up)



## Clothing, Shoes, Jewelry, and Accessories (Info Pop-up)



#### All Other Products, Services, and Expenses (Info Pop-up)



## Meals, Snacks, and Drinks Away from Home (Receipt Pop-up)



## Food and Drinks for Home Consumption (Receipt Pop-Up)



# Clothing, Shoes, Jewelry, and Accessories (Receipt Pop-up)



All Other Products, Services, and Expenses (Receipt Pop-up)



Food and Drinks for Home Consumption (Description Pop-up)



Clothing, Shoes, Jewelry, and Accessories (Description Pop-up)



## All Other Products, Services, and Expenses (Description Pop-up)



## Contact Us link:



# Help link:



# User settings link:



User settings link (if email was not provided)



User settings (if security question has not been set)



# Change username link:

| Census<br>Bureau | Consumer Expenditure Diary                                                |                                             |                      |         |          | Log out | Contact Us | Help |
|------------------|---------------------------------------------------------------------------|---------------------------------------------|----------------------|---------|----------|---------|------------|------|
|                  | Change Username Usernames must be at least 8 characters. Confirm Password |                                             |                      |         |          |