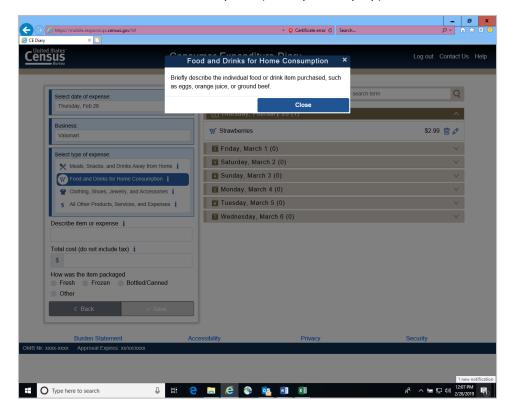

# Clothing, Shoes, Jewelry, and Accessories (Receipt Pop-up)

All Other Products, Services, and Expenses (Receipt Pop-up)

Food and Drinks for Home Consumption (Description Pop-up)

Clothing, Shoes, Jewelry, and Accessories (Description Pop-up)