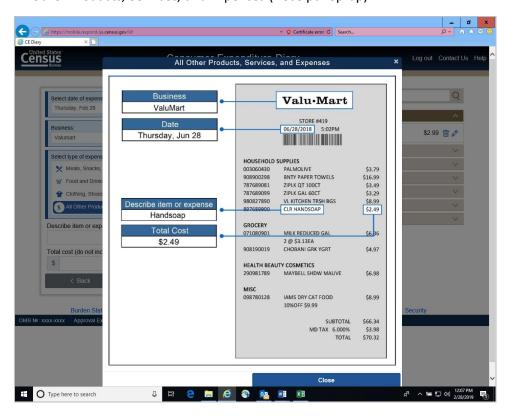

# Clothing, Shoes, Jewelry, and Accessories (Receipt Pop-up)

All Other Products, Services, and Expenses (Receipt Pop-up)

Food and Drinks for Home Consumption (Description Pop-up)

Clothing, Shoes, Jewelry, and Accessories (Description Pop-up)