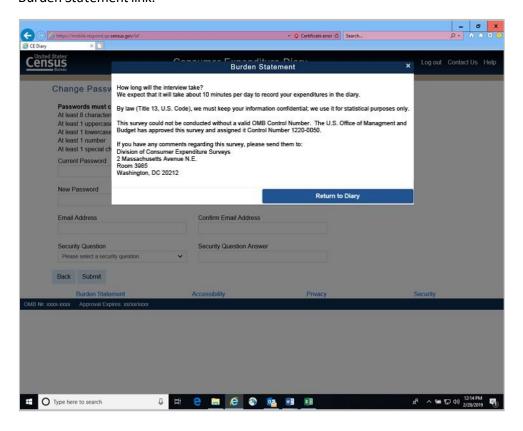

|                                             | Confirm New Username |         |          |         |            |      |
|                  | Back                                                                      | Save                                        |                      |         |          |         |            |      |
| OMB №: xxxx-xxxx |                                                                           | Burden Statement<br>val Expires: xx/xx/xxxx | Accessibility        | Privacy | Security |         |            |      |

# Change Password Link:



#### General Instructions link:



#### How to Fill Out Your Diary link:



Diary Examples link:



#### FAQs link





#### **Definitions Link:**



# Logout message:



#### Burden Statement link:



# Accessibility link:



## Privacy Link:



## Security link: