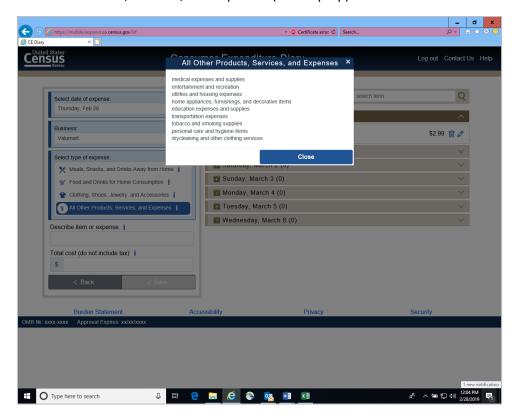

## **Desktop Version – Screenshots**

## Login Screen:



#### Start Date and Email Address:



#### Start Date Calendar:



# Pop-up about Category Information links



## Home Summary Screen:



## Select Date drop down:



Meals, Snacks, and Drinks Away from Home Category:



Food and Drinks for Home Consumption Category:



Clothing, Shoes, Jewelry, and Accessories Category:



All Other Products, Services, and Expenses Category:



## Expense entered with Delete and Edit options:



## o Expenses for the Week Checkbox:



## Meals, Snacks, and Drinks Away from Home (Info Pop-up)



#### Food and Drinks for Home Consumption (Info Pop-up)



## Clothing, Shoes, Jewelry, and Accessories (Info Pop-up)



#### All Other Products, Services, and Expenses (Info Pop-up)



## Meals, Snacks, and Drinks Away from Home (Receipt Pop-up)



## Food and Drinks for Home Consumption (Receipt Pop-Up)



# Clothing, Shoes, Jewelry, and Accessories (Receipt Pop-up)



All Other Products, Services, and Expenses (Receipt Pop-up)



Food and Drinks for Home Consumption (Description Pop-up)



Clothing, Shoes, Jewelry, and Accessories (Description Pop-up)



## All Other Products, Services, and Expenses (Description Pop-up)



## Contact Us link:



# Help link:



# User settings link:



User settings link (if email was not provided)



User settings (if security question has not been set)



# Change username link:

| Census<br>Bureau | Consumer Expenditure Diary                                                |                                             |