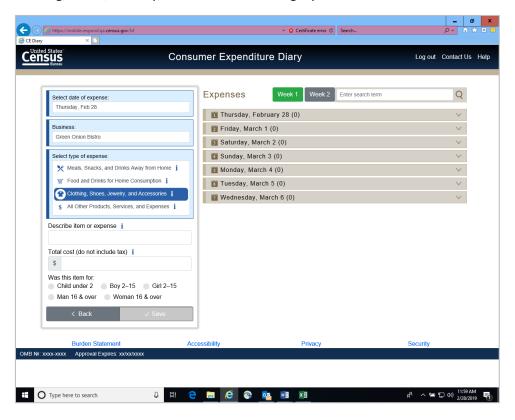

## Select Date drop down:

Meals, Snacks, and Drinks Away from Home Category:

Food and Drinks for Home Consumption Category:

Clothing, Shoes, Jewelry, and Accessories Category:

All Other Products, Services, and Expenses Category: