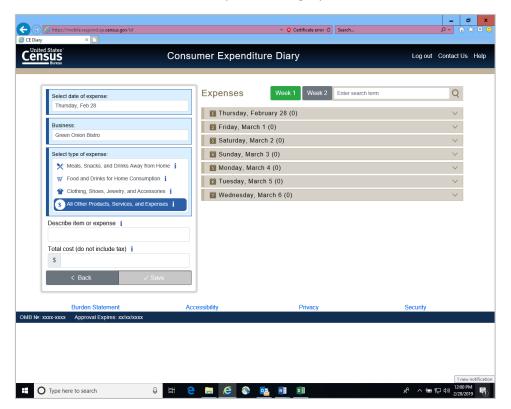

## Select Date drop down:

Meals, Snacks, and Drinks Away from Home Category:

Food and Drinks for Home Consumption Category:

Clothing, Shoes, Jewelry, and Accessories Category:

All Other Products, Services, and Expenses Category: