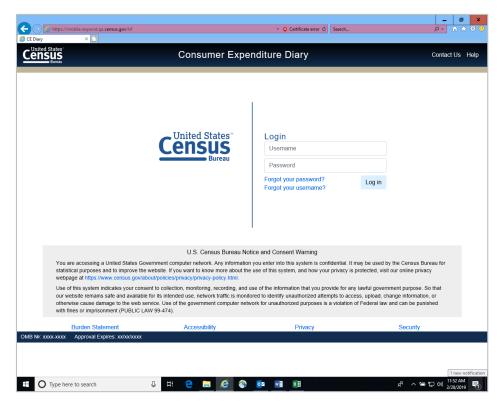

## **Desktop Version – Screenshots**

## Login Screen:



#### Start Date and Email Address:



#### Start Date Calendar:



# Pop-up about Category Information links



## Home Summary Screen:



## Select Date drop down:



Meals, Snacks, and Drinks Away from Home Category:



Food and Drinks for Home Consumption Category:



Clothing, Shoes, Jewelry, and Accessories Category:



All Other Products, Services, and Expenses Category:



## Expense entered with Delete and Edit options:



## o Expenses for the Week Checkbox:



## Meals, Snacks, and Drinks Away from Home (Info Pop-up)



#### Food and Drinks for Home Consumption (Info Pop-up)



## Clothing, Shoes, Jewelry, and Accessories (Info Pop-up)



#### All Other Products, Services, and Expenses (Info Pop-up)



## Meals, Snacks, and Drinks Away from Home (Receipt Pop-up)



## Food and