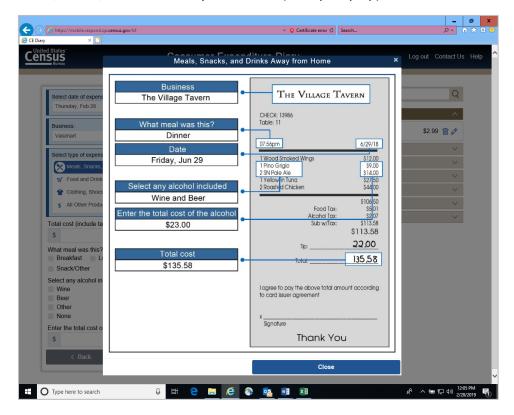

ogin Screen:



#### Start Date and Email Address:



#### Start Date Calendar:



# Pop-up about Category Information links



## Home Summary Screen:



## Select Date drop down:



Meals, Snacks, and Drinks Away from Home Category:



Food and Drinks for Home Consumption Category:



Clothing, Shoes, Jewelry, and Accessories Category:



All Other Products, Services, and Expenses Category:



## Expense entered with Delete and Edit options:



## o Expenses for the Week Checkbox:



## Meals, Snacks, and Drinks Away from Home (Info Pop-up)



#### Food and Drinks for Home Consumption (Info Pop-up)



## Clothing, Shoes, Jewelry, and Accessories (Info Pop-up)



#### All Other Products, Services, and Expenses (Info Pop-up)



## Meals, Snacks, and Drinks Away from Home (Receipt Pop-up)



## Food and Drinks for Home Consumption (Receipt Pop-Up)



# Clothing, Shoes, Jewelry, and Accessories (Receipt Pop-up)



All Other Products, Services, and Expenses (Receipt Pop-up)



Food and Drinks for Home Consumption (Description Pop-up)



Clothing, Shoes, Jewelry, and Accessories (Description Pop-up)



## All Other Products, Services, and Expenses (Description Pop-up)



## Contact Us link:



# Help link:



# User settings link:



User settings link (if email was not provided)



User settings (if security question has not been set)



# Change username link:

| Census<br>Bureau | Consumer Expenditure Diary                                                |                                             |                      |         |          | Log out | Contact Us | Help |
|