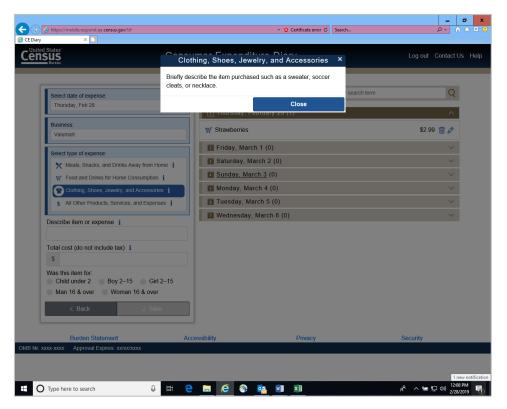

and Accessories Category:



All Other Products, Services, and Expenses Category:



## Expense entered with Delete and Edit options:



## o Expenses for the Week Checkbox:



## Meals, Snacks, and Drinks Away from Home (Info Pop-up)



#### Food and Drinks for Home Consumption (Info Pop-up)



## Clothing, Shoes, Jewelry, and Accessories (Info Pop-up)



#### All Other Products, Services, and Expenses (Info Pop-up)



## Meals, Snacks, and Drinks Away from Home (Receipt Pop-up)



## Food and Drinks for Home Consumption (Receipt Pop-Up)



# Clothing, Shoes, Jewelry, and Accessories (Receipt Pop-up)



All Other Products, Services, and Expenses (Receipt Pop-up)



Food and Drinks for Home Consumption (Description Pop-up)



Clothing, Shoes, Jewelry, and Accessories (Description Pop-up)



## All Other Products, Services, and Expenses (Description Pop-up)



## Contact Us link:



# Help link:



# User settings link:



User settings link (if email was not provided)



User settings (if security question has not been set)



# Change username link:

| Census<br>Bureau | Consumer Expenditure Diary                                                |                                             |                      |         |          | Log out | Contact Us | Help |
|------------------|---------------------------------------------------------------------------|---------------------------------------------|----------------------|---------|----------|---------|------------|------|
|                  | Change Username Usernames must be at least 8 characters. Confirm Password |