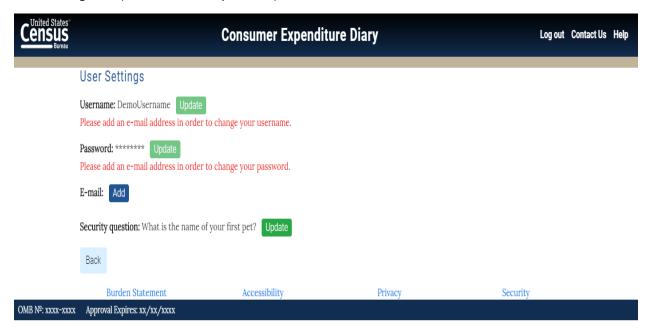

# User settings link:

User settings link (if email was not provided)

User settings (if security question has not been set)