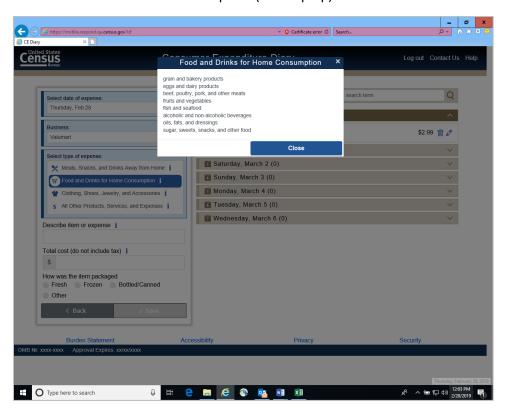

## **Desktop Version – Screenshots**

## Login Screen:



#### Start Date and Email Address:



#### Start Date Calendar:



# Pop-up about Category Information links



## Home Summary Screen:



## Select Date drop down:



Meals, Snacks, and Drinks Away from Home Category:



Food and Drinks for Home Consumption Category:



Clothing, Shoes, Jewelry, and Accessories Category:



All Other Products, Services, and Expenses Category:



## Expense entered with Delete and Edit options:



## o Expenses for the Week Checkbox:



## Meals, Snacks, and Drinks Away from Home (Info Pop-up)



#### Food and Drinks for Home Consumption (Info Pop-up)



## Clothing, Shoes, Jewelry, and Accessories (Info Pop-up)



#### All Other Products, Services, and Expenses (Info Pop-up)



## Meals, Snacks, and Drinks Away from Home (Receipt Pop-up)



## Food and Drinks for Home Consumption (Receipt Pop-Up)



# Clothing, Shoes, Jewelry, and Accessories (Receipt Pop-up)



All Other Products, Services, and Expenses (Receipt Pop-up)



Food and Drinks for Home Consumption (Description Pop-up)



Clothing, Shoes, Jewelry, and Accessories (Description Pop-up)



## All Other Products, Services, and Expenses (Description Pop-up)



## Contact Us link:



# Help link:



# User settings link:



User settings link (if email was not provided)



User settings (if security question has not been set)



# Change username link:

| Census<br>Bureau | Consum