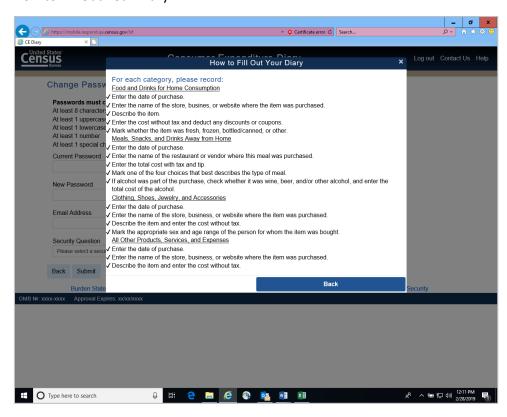

|          |         |            |      |
|                  | New Username                                                              |                                             | Confirm New Username |         |          |         |            |      |
|                  | Back                                                                      | Save                                        |                      |         |          |         |            |      |
| OMB №: xxxx-xxxx |                                                                           | Burden Statement<br>val Expires: xx/xx/xxxx | Accessibility        | Privacy | Security |         |            |      |

# Change Password Link:



#### General Instructions link:



#### How to Fill Out Your Diary link:



Diary Examples link:



#### FAQs link





#### **Definitions Link:**



# Logout message:



#### Burden Statement link:



# Accessibility link:



## Privacy Link:



## Security link: