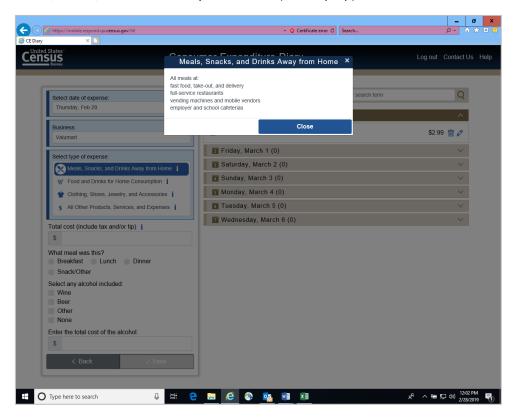

## **Desktop Version – Screenshots**

## Login Screen:



#### Start Date and Email Address:



#### Start Date Calendar:



# Pop-up about Category Information links



## Home Summary Screen:



## Select Date drop down:



Meals, Snacks, and Drinks Away from Home Category:



Food and Drinks for Home Consumption Category:



Clothing, Shoes, Jewelry, and Accessories Category:



All Other Products, Services, and Expenses Category:



## Expense entered with Delete and Edit options:



## o Expenses for the Week Checkbox:



## Meals, Snacks, and Drinks Away from Home (Info Pop-up)



#### Food and Drinks for Home Consumption (Info Pop-up)



## Clothing, Shoes, Jewelry, and Accessories (Info Pop-up)



#### All Other Products, Services, and Expenses (Info Pop-up)



## Meals, Snacks, and Drinks Away from Home (Receipt Pop-up)



## Food and Drinks for Home Consumption (Receipt Pop-Up)



# Clothing, Shoes, Jewelry, and Accessories (Receipt Pop-up)



All Other Products, Services, and Expenses (Receipt Pop-up)



Food and Drinks for Home Consumption (Description Pop-up)



Clothing, Shoes, Jewelry, and Accessories (Description Pop-up)



## All Other Products, Services, and Expenses (Description Pop-up)



## Contact Us link:



# Help link:



# User settings link:



User settings link (if email was not provided)



User settings (if security question has not been s