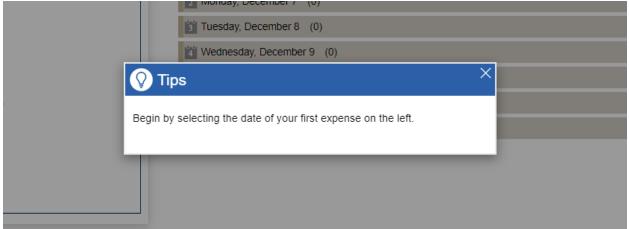

l. You will earn 50,000 survey points for reporting your information over your two-week Spending Diary period. We encourage you to access your diary each day, but spending can be entered for a few days at a time at your convenience.

If you have questions, please select the 'Help' option in the Spending Diary itself.

Please click the next button below to be taken to the Spending Diary.

<<

>>

If you would like to familiarize yourself with the Spending Diary, you may review the User Guide at the following link:

[Insert Link]

There are also several video tutorials that may help you with completing the Spending Diary:

[Insert Link]

The User Guide and video tutorial links will also be available under 'Help' in the Spending Diary.

© 2021 lpscs - All rights reserved.

# Initial pop-up:



### Summary screen:

| ÉBLS                       | Spending Diary            | Logout Help<br>OMB No.: XXXXXXXXX Approval Expires: XXXXXXXXX |
|----------------------------|---------------------------|---------------------------------------------------------------|
| Add Expenses Week 1 Week 2 | Expenses Enter search     | term Q Y Week 1 Week 2                                        |
| Select date of expense:    | Sunday, December 6 (0)    | $\checkmark$                                                  |
| Sunday, December 6         | Monday, December 7 (0)    | ~                                                             |
| data -                     | Tuesday, December 8 (0)   | $\checkmark$                                                  |
| Monday, December 7         | Wednesda