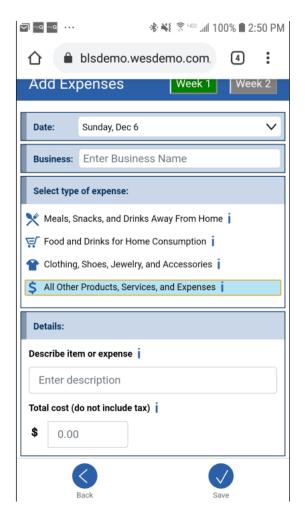

# Logout Help Spending Diary ₩BLS OMB No.: XXXXXXXXX Approval Expires: XX/XX/XXXX

| Add Expenses Week 1 Week 2                      | Expenses                    | Enter search term | Q Y. | Week 1 Week 2 |
|-------------------------------------------------|-----------------------------|-------------------|------|---------------|
| Date: Sunday, December 6                        | Sunday, December 6 (0)      |                   |      | ~             |
| Business: Enter Business Name                   | Monday, December 7 (0)      |                   |      | ~             |
| Business: Effet Business Name                   | Tuesday, December 8 (0)     |                   |      | ~             |
| Select type of expense:                         | Wednesday, December 9 (0)   |                   |      | ~             |
| 🗙 Meals, Snacks, and Drinks Away From Home i    | Thursday, December 10 (0)   |                   |      | ~             |
| 🛒 Food and Drinks for Home Consumption 🛓        | Friday, December 11 (0)     |                   |      | ~             |
| Clothing, Shoes, Jewelry, and Accessories i     | 3 Saturday, December 12 (0) |                   |      | $\sim$        |
| \$ All Other Products, Services, and Expenses i |                             |                   |      |               |