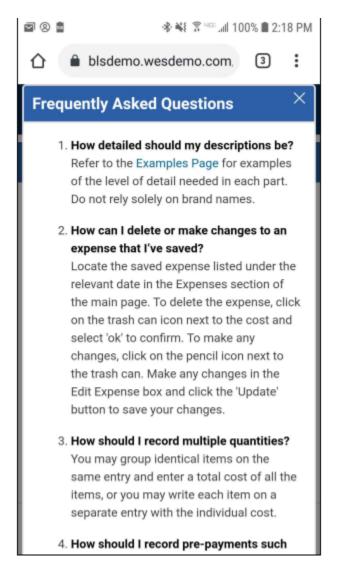

meal was purchased.</li> <li>✓ If alcohol was part of purchase, check whether it was wine, beer, and/or other alcohol and enter the total cost of the alcohol.</li> <li>Clothing, Shoes, Jewelry, and Accessories</li> <li>✓ Enter the date of purchase.</li> <li>✓ Enter the name of the store, business, or website where the item was purchased.</li> <li>✓ Describe the item and enter the cost without tax.</li> <li>✓ Mark the appropriate sex and age range of the person for whom the item was bought.</li> <li>All Other Products, Services, and Expenses</li> <li>✓ Enter the name of the store, business, or website where the item and enter the cost without tax.</li> <li>✓ Describe the item and enter the cost without tax.</li> </ul> |

#### **Diary Examples (partial list):**



#### FAQs (partial list):



#### **Definitions (partial list):**



#### Burden Statement, Data Privacy, and Security:

🖬 🕵 👱 ··· 🕸 😵 💱 🛜 💷 📶 100% 🛢 12:32 PM

# Burden Statement, Data Privacy, and $^{ imes}$ Security

#### How long will the survey take?

We expect that it will take about 10 minutes per day to record your expenditures in the diary.

The Bureau of Labor Statistics, its employees, agents, and partner statistical agencies, will use the information you provide for statistical purposes only and will hold the information in confidence to the full extent permitted by law. In accordance with the Confidential Information Protection and Statistical Efficiency Act and other applicable Federal laws, your responses will not be disclosed in identifiable form without your informed consent. Per the Federal Cybersec