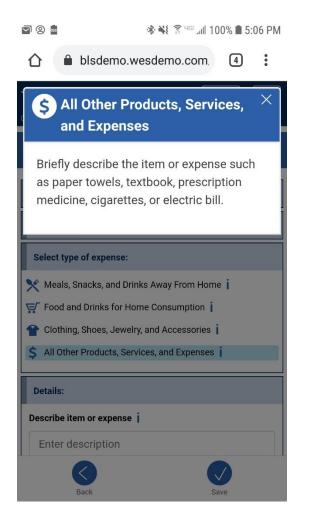

# Food and Drinks for Home Consumption Category:

| BLS                                                                                                                                                                                                                                                                                                                                                                                                                                                                                                                                                                                                                                                                                                                                                                                                                                                                                                                                                                                                                                                                                                                                                                                                                                                                                                                                                                                                                                                                                                                                                                                                                                                                                                                                                                                                                                                                                                                                                                                                                                                                                                                                                                                                                                                                                                                                                                                                                                                                             | Spending Diary             | OMB No.: XXXXXXXXX Approval Expires: X |
|---------------------------------------------------------------------------------------------------------------------------------------------------------------------------------------------------------------------------------------------------------------------------------------------------------------------------------------------------------------------------------------------------------------------------------------------------------------------------------------------------------------------------------------------------------------------------------------------------------------------------------------------------------------------------------------------------------------------------------------------------------------------------------------------------------------------------------------------------------------------------------------------------------------------------------------------------------------------------------------------------------------------------------------------------------------------------------------------------------------------------------------------------------------------------------------------------------------------------------------------------------------------------------------------------------------------------------------------------------------------------------------------------------------------------------------------------------------------------------------------------------------------------------------------------------------------------------------------------------------------------------------------------------------------------------------------------------------------------------------------------------------------------------------------------------------------------------------------------------------------------------------------------------------------------------------------------------------------------------------------------------------------------------------------------------------------------------------------------------------------------------------------------------------------------------------------------------------------------------------------------------------------------------------------------------------------------------------------------------------------------------------------------------------------------------------------------------------------------------|----------------------------|----------------------------------------|
|                                                                                                                                                                                                                                                                                                                                                                                                                                                                                                                                                                                                                                                                                                                                                                                                                                                                                                                                                                                                                                                                                                                                                                                                                                                                                                                                                                                                                                                                                                                                                                                                                                                                                                                                                                                                                                                                                                                                                                                                                                                                                                                                                                                                                                                                                                                                                                                                                                                                                 |                            |                                        |
| Add Expenses Week 1 Week 2                                                                                                                                                                                                                                                                                                                                                                                                                                                                                                                                                                                                                                                                                                                                                                                                                                                                                                                                                                                                                                                                                                                                                                                                                                                                                                                                                                                                                                                                                                                                                                                                                                                                                                                                                                                                                                                                                                                                                                                                                                                                                                                                                                                                                                                                                                                                                                                                                                                      | Expenses Enter search term | Q 7 Week 1 We                          |
| Date: Monday, December 7 🗸                                                                                                                                                                                                                                                                                                                                                                                                                                                                                                                                                                                                                                                                                                                                                                                                                                                                                                                                                                                                                                                                                                                                                                                                                                                                                                                                                                                                                                                                                                                                                                                                                                                                                                                                                                                                                                                                                                                                                                                                                                                                                                                                                                                                                                                                                                                                                                                                                                                      | Sunday, December 6 (4)     |                                        |
| Business: Corner Grocery                                                                                                                                                                                                                                                                                                                                                                                                                                                                                                                                                                                                                                                                                                                                                                                                                                                                                                                                                                                                                                                                                                                                                                                                                                                                                                                                                                                                                                                                                                                                                                                                                                                                                                                                                                                                                                                                                                                                                                                                                                                                                                                                                                                                                                                                                                                                                                                                                                                        | 2 Monday, December 7 (1)   |                                        |
| Select type of expense:                                                                                                                                                                                                                                                                                                                                                                                                                                                                                                                                                                                                                                                                                                                                                                                                                                                                                                                                                                                                                                                                                                                                                                                                                                                                                                                                                                                                                                                                                                                                                                                                                                                                                                                                                                                                                                                                                                                                                                                                                                                                                                                                                                                                                                                                                                                                                                                                                                                         | \$ 2021 tax services       | \$500.00 💼 🖉                           |
| 🗙 Meals, Snacks, and Drinks Away From Home 🛓                                                                                                                                                                                                                                                                                                                                                                                                                                                                                                                                                                                                                                                                                                                                                                                                                                                                                                                                                                                                                                                                                                                                                                                                                                                                                                                                                                                                                                                                                                                                                                                                                                                                                                                                                                                                                                                                                                                                                                                                                                                                                                                                                                                                                                                                                                                                                                                                                                    | Tuesday, December 8 (3)    |                                        |
| 🛒 Food and Drinks for Home Consumption 🛓                                                                                                                                                                                                                                                                                                                                                                                                                                                                                                                                                                                                                                                                                                                                                                                                                                                                                                                                                                                                                                                                                                                                                                                                                                                                                                                                                                                                                                                                                                                                                                                                                                                                                                                                                                                                                                                                                                                                                                                                                                                                                                                                                                                                                                                                                                                                                                                                                                        | Wednesday, December 9 (0)  |                                        |
| $egin{array}{c} & & \\ & & \\ & & \\ & & \\ & & \\ & & \\ & & \\ & & \\ & & \\ & & \\ & & \\ & & \\ & & \\ & & \\ & & \\ & & \\ & & \\ & & \\ & & \\ & & \\ & & \\ & & \\ & & \\ & & \\ & & \\ & & \\ & & \\ & & \\ & & \\ & & \\ & & \\ & & \\ & & \\ & & \\ & & \\ & & \\ & & \\ & & \\ & & \\ & & \\ & & \\ & & \\ & & \\ & & \\ & & \\ & & \\ & & \\ & & \\ & & \\ & & \\ & & \\ & & \\ & & \\ & & \\ & & \\ & & \\ & & \\ & & \\ & & \\ & & \\ & & \\ & & \\ & & \\ & & \\ & & \\ & & \\ & & \\ & & \\ & & \\ & & \\ & & \\ & & \\ & & \\ & & \\ & & \\ & & \\ & & \\ & & \\ & & \\ & & \\ & & \\ & & \\ & & \\ & & \\ & & \\ & & \\ & & \\ & & \\ & & \\ & & \\ & & \\ & & \\ & & \\ & & \\ & & \\ & & \\ & & \\ & & \\ & & \\ & & \\ & & \\ & & \\ & & \\ & & \\ & & \\ & & \\ & & \\ & & \\ & & \\ & & \\ & & \\ & & \\ & & \\ & & \\ & & \\ & & \\ & & \\ & & \\ & & \\ & & \\ & & \\ & & \\ & & \\ & & \\ & & \\ & & \\ & & \\ & & \\ & & \\ & & \\ & & \\ & & \\ & & \\ & & \\ & & \\ & & \\ & & \\ & & \\ & & \\ & & \\ & & \\ & & \\ & & \\ & & \\ & & \\ & & \\ & & \\ & & \\ & & \\ & & \\ & & \\ & & \\ & & \\ & & \\ & & \\ & & \\ & & \\ & & \\ & & \\ & & \\ & & \\ & & \\ & & \\ & & \\ & & \\ & & \\ & & \\ & & \\ & & \\ & & \\ & & \\ & & \\ & & \\ & & \\ & & \\ & & \\ & & \\ & & \\ & & \\ & & \\ & & \\ & & \\ & & \\ & & \\ & & \\ & & \\ & & \\ & & \\ & & \\ & & \\ & & \\ & & \\ & & \\ & & \\ & & \\ & & \\ & & \\ & & \\ & & \\ & & \\ & & \\ & & \\ & & \\ & & \\ & & \\ & & \\ & & \\ & & \\ & & \\ & & \\ & & \\ & & \\ & & \\ & & \\ & & \\ & & \\ & & \\ & & \\ & & \\ & & \\ & & \\ & & \\ & & \\ & & \\ & & \\ & & \\ & & \\ & & \\ & & \\ & & \\ & & \\ & & \\ & & \\ & & \\ & & \\ & & \\ & & \\ & & \\ & & \\ & & \\ & & \\ & & \\ & & \\ & & \\ & & \\ & & \\ & & \\ & & \\ & & \\ & & \\ & & \\ & & \\ & & \\ & & \\ & & \\ & & \\ & & \\ & & \\ & & \\ & & \\ & & \\ & & \\ & & \\ & & \\ & & \\ & & \\ & & \\ & & \\ & & \\ & & \\ & & \\ & & \\ & & \\ & & \\ & & \\ & & \\ & & \\ & & \\ & & \\ & & \\ & & \\ & & \\ & & \\ & & \\ & & \\ & & \\ & & \\ & & \\ & & \\ & & \\ & & \\ & & \\ & & \\ & & \\ & & \\ & & \\ & & \\ & & \\ & & \\ & & \\ & & \\ & & \\ & & \\ & & \\ & & \\ & & \\ & & \\ & & \\ & & \\ & & \\ & & \\ & & \\ & & \\ & & \\ & & \\ & & \\ & & \\ & & \\ & & \\ & & \\ & & \\ & & \\ & & \\ & & \\ & & \\ & & \\ & & \\ & & \\ & & \\ & & \\ & & \\ & & \\ & & \\ & & \\ & & \\ & & \\ & & \\ & & \\ $ | Thursday, December 10 (0)  |                                        |
| \$ All Other Products, Services, and Expenses 1                                                                                                                                                                                                                                                                                                                                                                                                                                                                                                                                                                                                                                                                                                                                                                                                                                                                                                                                                                                                                                                                                                                                                                                                                                                                                                                                                                                                                                                                                                                                                                                                                                                                                                                                                                                                                                                                                                                                                                                                                                                                                                                                                                                                                                                                                                                                                                                                                                 | Friday, December 11 (0)    |                                        |
| Details:                                                                                                                                                                                                                                                                                                                                                                                                                                                                                                                                                                                                                                                                                                                                                                                                                                                                                                                                                                                                                                                                                                                                                                                                                                                                                                                                                                                                                                                                                                                                                                                                                                                                                                                                                                                                                                                                                                                                                                                                                                                                                                                                                                                                                                                                                                                                                                                                                                                                        | Saturday, December 12 (0)  |                                        |
| Describe item or expense į                                                                                                                                                                                                                                                                                                                                                                                                                                                                                                                                                                                                                                                                                                                                                                                                                                                                                                                                                                                                                                                                                                                                                                                                                                                                                                                                                                                                                                                                                                                                                                                                                                                                                                                                                                                                                                                                                                                                                                                                                                                                                                                                                                                                                                                                                                                                                                                                                                                      | -                          |                                        |
| Enter description                                                                                                                                                                                                                                                                                                                                                                                                                                                                                                                                                                                                                                                                                                                                                                                                                                                                                                                                                                                                                                                                                                                                                                                                                                                                                                                                                                                                                                                                                                                                                                                                                                                                                                                                                                                                                                                                                                                                                                                                                                                                                                                                                                                                                                                                                                                                                                                                                                                               |                            |                                        |
| Total cost (do not include tax) i                                                                                                                                                                                                                                                                                                                                                                                                                                                                                                                                                                                                                                                                                                                                                                                                                                                                                                                                                                                                                                                                                                                                                                                                                                                                                                                                                                                                                                                                                                                                                                                                                                                                                                                                                                                                                                                                                                                                                                                                                                                                                                                                                                                                                                                                                                                                                                                                                                               |                            |                                        |
| \$ 0.00                                                                                                                                                                                                                                                                                                                                                                                                                                                                                                                                                                                                                                                                                                                                                                                                                                                                                                                                                                                                                                                                                                                                                                                                                                                                                                                                                                                                                                                                                                                                                                                                                                                                                                                                                                                                                                                                                                                                                                                                                                                                                                                                                                                                                                                                                                                                                                                                                                                                         |                            |                                        |
| How was the item packaged?                                                                                                                                                                                                                                                                                                                                                                                                                                                                                                                                                                                                                                                                                                                                                                                                                                                                                                                                                                                                                                                                                                                                                                                                                                                                                                                                                                                                                                                                                                                                                                                                                                                                                                                                                                                                                                                                                                                                                                                                                                                                                                                                                                                                                                                                                                                                                                                                                                                      |                            |                                        |
| Fresh Frozen                                                                                                                                                                                                                                                                                                                                                                                                                                                                                                                                                                                                                                                                                                                                                                                                                                                                                                                                                                                                                                                                                                                                                                                                                                                                                                                                                                                                                                                                                                                                                                                                                                                                                                                                                                                                                                                                                                                                                                                                                                                                                                                                                                                                                                                                                                                                                                                                                                                                    |                            |                                        |
| Bottled/Canned Other                                                                                                                                                                                                                                                                                                                                                                                                                                                                                                                                                                                                                                                                                                                                                                                                                                                                                                                                                                                                                                                                                                                                                                                                                                                                                                                                                                                                                                                                                                                                                                                                                                                                                                                                                                                                                                                                                                                                                                                                                                                                                                                                                                                                                                                                                                                                                                                                                                                            |                            |                                        |
|                                                                                                                                                                                                                                                                                                                                                                                                                                                                                                                                                                                                                                                                                                                                                                                                                                                                                                                                                                                                                                                                                                                                                                                                                                                                                                                                                                                                                                                                                                                                                                                                                                                                                                                                                                                                                                                                                                                                                                                                                                                                                                                                                                                                                                                                                                                                                                                                                                                                                 |                            |                                        |
| Save                                                                                                                                                                                                                                                                                                                                                                                                                                                                                                                                                                                                                                                                                                                                                                                                                                                                                                                                                                                                                                                                                                                                                                                                                                                                                                                                                                                                                                                                                                                                                                                                                                                                                                                                                                                                                                                                                                                                                                                                                                                                                                                                                                                                                                                                                                                                                                                                                                                                            |                            |                                        |