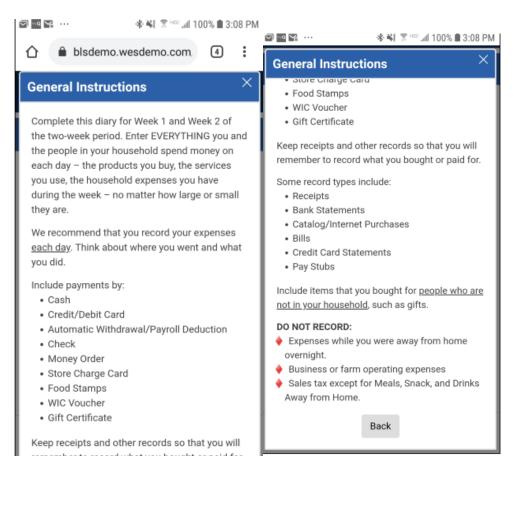

|
| Contact Us                                   |
| Please contact us with any questions or      |
| concerns. We will get back to you as soon as |
| possible.                                    |
| Support Hours: Monday – Saturday 9am - 5pm   |
| EST                                          |
|                                              |
| Email: kp_opsupport@knowledgepanel.com       |
| Telephone: 888-288-0021                      |
|                                              |
| After hours: Please leave your name, phone   |
| number, and a detailed message, we will get  |
| back to you as soon as possible.             |
| Class                                        |
| Close                                        |

#### **General Instructions:**



## How to Fill Out Your Diary:

| blsdemo.wesdemo.com, 4