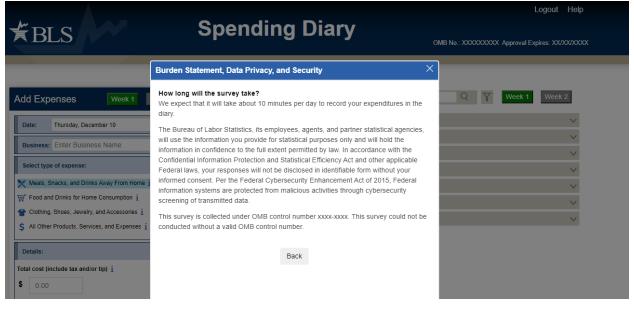

tip) j<br>Select Type of Vendor: j<br>Fast Food, Take-out, Delivery, Concer<br>Full Service Places                           | <ol> <li>Business (Enter Business Name) - Type in the name of the store, restaurant, or website where the item was purchased.</li> <li>Was the item for: (Clothing, Shoes, Jewelry, and Accessories) – Select the age range and gender of the person for which clothing, shoes, Jewelry, or accessories was purchased. For example: Under 2 years old, Boy 2 to 15 years old, Girl 2 to 15 years old, Man 16 year and over, or Woman 16 year and over.</li> </ol>                                                                                                                                   |   |   |          |                  |

### Burden Statement, Data Privacy, and Security:



# **BLS Consumer Spending Diary Screenshots – Mobile**

### **Introduction Screen:**



Thank you for agreeing to participate in the U.S. Bureau of Labor Statistics Consumer Spending Diary!

The Spending Diary is being hosted by our partner, Westat. Please use this survey link to access the Spending Diary over the next two weeks. You will be taken directly to the Spending Diary when you use the survey link in the future.

The Spending Diary is used to get a sense of the spending habits of households in the United States. You should record in the diary any expenses that you may have for **each day** over the next two weeks. If you do not have expenses for a given week, please report that as well. You will earn **50,000 survey points** for reporting your information over your two-week Spen