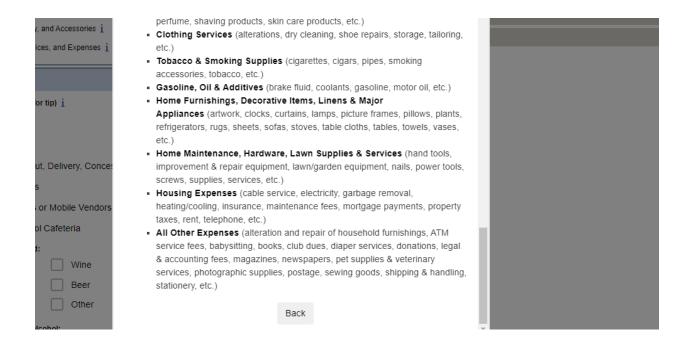

dry & cleaning detergents, light bulbs, maid service, mops, paper towels, sponges, etc.)
- Housewares & Small Household Appliances (blenders, coffee makers, cooking utensils, dinnerware, glassware, irons, utensils, pots & pans, telephones, toasters, etc.)
- School Expenses (daycare, high school & college tuition, room & board, school supplies, textbooks, etc.)
- Transportation Expenses (airline fares, buses, car rental, commuter fares, new & used cars, maintenance and repair, parking fees, taxis, tolls, train fares, etc.)
- · Personal Care Products & Services (cosmetics, dental products, deodorants, hair care products, hand soap, men's & women's haircuts, perfume, shaving products, skin care products, etc.)
- Clothing Services (alterations, dry cleaning, shoe repairs, storage, tailoring,



#### FAQs:

| ₩BLS                                                                                                                                                                                      | Spending Diary