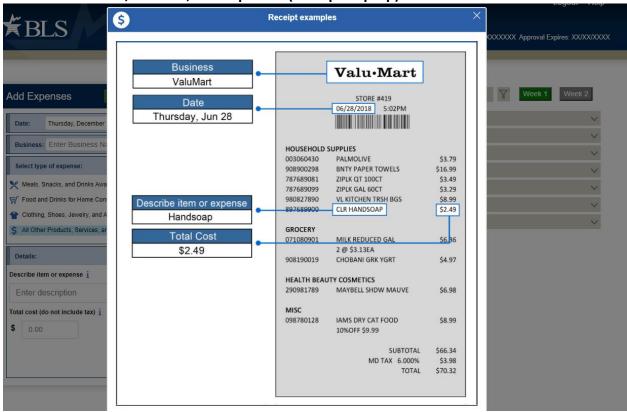

# Food and Drinks for Home Consumption Category:

| BLS                                                                                                                                                                                                                                                                                                                                                                                                                                                                                                                                                                                                                                                                                                                                                                                                                                                                                                                                                                                                                                                                                                                                                                                                                                                                                                                                                                                                                                                                                                                                                                                                                                                                                                                                                                                                                                                                                                                                                                                                                                                                                                                                                                                                                                                                                                                                                                                                                                                                             | Spending Diary             | OMB No.: XXXXXXXXX Approval Expires: X |
|---------------------------------------------------------------------------------------------------------------------------------------------------------------------------------------------------------------------------------------------------------------------------------------------------------------------------------------------------------------------------------------------------------------------------------------------------------------------------------------------------------------------------------------------------------------------------------------------------------------------------------------------------------------------------------------------------------------------------------------------------------------------------------------------------------------------------------------------------------------------------------------------------------------------------------------------------------------------------------------------------------------------------------------------------------------------------------------------------------------------------------------------------------------------------------------------------------------------------------------------------------------------------------------------------------------------------------------------------------------------------------------------------------------------------------------------------------------------------------------------------------------------------------------------------------------------------------------------------------------------------------------------------------------------------------------------------------------------------------------------------------------------------------------------------------------------------------------------------------------------------------------------------------------------------------------------------------------------------------------------------------------------------------------------------------------------------------------------------------------------------------------------------------------------------------------------------------------------------------------------------------------------------------------------------------------------------------------------------------------------------------------------------------------------------------------------------------------------------------|----------------------------|----------------------------------------|
|                                                                                                                                                                                                                                                                                                                                                                                                                                                                                                                                                                                                                                                                                                                                                                                                                                                                                                                                                                                                                                                                                                                                                                                                                                                                                                                                                                                                                                                                                                                                                                                                                                                                                                                                                                                                                                                                                                                                                                                                                                                                                                                                                                                                                                                                                                                                                                                                                                                                                 |                            |                                        |
| Add Expenses Week 1 Week 2                                                                                                                                                                                                                                                                                                                                                                                                                                                                                                                                                                                                                                                                                                                                                                                                                                                                                                                                                                                                                                                                                                                                                                                                                                                                                                                                                                                                                                                                                                                                                                                                                                                                                                                                                                                                                                                                                                                                                                                                                                                                                                                                                                                                                                                                                                                                                                                                                                                      | Expenses Enter search term | Q 7 Week 1 We                          |
| Date: Monday, December 7 🗸                                                                                                                                                                                                                                                                                                                                                                                                                                                                                                                                                                                                                                                                                                                                                                                                                                                                                                                                                                                                                                                                                                                                                                                                                                                                                                                                                                                                                                                                                                                                                                                                                                                                                                                                                                                                                                                                                                                                                                                                                                                                                                                                                                                                                                                                                                                                                                                                                                                      | Sunday, December 6 (4)     |                                        |
| Business: Corner Grocery                                                                                                                                                                                                                                                                                                                                                                                                                                                                                                                                                                                                                                                                                                                                                                                                                                                                                                                                                                                                                                                                                                                                                                                                                                                                                                                                                                                                                                                                                                                                                                                                                                                                                                                                                                                                                                                                                                                                                                                                                                                                                                                                                                                                                                                                                                                                                                                                                                                        | 2 Monday, December 7 (1)   |                                        |
| Select type of expense:                                                                                                                                                                                                                                                                                                                                                                                                                                                                                                                                                                                                                                                                                                                                                                                                                                                                                                                                                                                                                                                                                                                                                                                                                                                                                                                                                                                                                                                                                                                                                                                                                                                                                                                                                                                                                                                                                                                                                                                                                                                                                                                                                                                                                                                                                                                                                                                                                                                         | \$ 2021 tax services       | \$500.00 💼 🖉                           |
| 🗙 Meals, Snacks, and Drinks Away From Home 🛓                                                                                                                                                                                                                                                                                                                                                                                                                                                                                                                                                                                                                                                                                                                                                                                                                                                                                                                                                                                                                                                                                                                                                                                                                                                                                                                                                                                                                                                                                                                                                                                                                                                                                                                                                                                                                                                                                                                                                                                                                                                                                                                                                                                                                                                                                                                                                                                                                                    | Tuesday, December 8 (3)    |                                        |
| 🛒 Food and Drinks for Home Consumption 🛓                                                                                                                                                                                                                                                                                                                                                                                                                                                                                                                                                                                                                                                                                                                                                                                                                                                                                                                                                                                                                                                                                                                                                                                                                                                                                                                                                                                                                                                                                                                                                                                                                                                                                                                                                                                                                                                                                                                                                                                                                                                                                                                                                                                                                                                                                                                                                                                                                                        | Wednesday, December 9 (0)  |                                        |
| $egin{array}{c} & & \\ & & \\ & & \\ & & \\ & & \\ & & \\ & & \\ & & \\ & & \\ & & \\ & & \\ & & \\ & & \\ & & \\ & & \\ & & \\ & & \\ & & \\ & & \\ & & \\ & & \\ & & \\ & & \\ & & \\ & & \\ & & \\ & & \\ & & \\ & & \\ & & \\ & & \\ & & \\ & & \\ & & \\ & & \\ & & \\ & & \\ & & \\ & & \\ & & \\ & & \\ & & \\ & & \\ & & \\ & & \\ & & \\ & & \\ & & \\ & & \\ & & \\ & & \\ & & \\ & & \\ & & \\ & & \\ & & \\ & & \\ & & \\ & & \\ & & \\ & & \\ & & \\ & & \\ & & \\ & & \\ & & \\ & & \\ & & \\ & & \\ & & \\ & & \\ & & \\ & & \\ & & \\ & & \\ & & \\ & & \\ & & \\ & & \\ & & \\ & & \\ & & \\ & & \\ & & \\ & & \\ & & \\ & & \\ & & \\ & & \\ & & \\ & & \\ & & \\ & & \\ & & \\ & & \\ & & \\ & & \\ & & \\ & & \\ & & \\ & & \\ & & \\ & & \\ & & \\ & & \\ & & \\ & & \\ & & \\ & & \\ & & \\ & & \\ & & \\ & & \\ & & \\ & & \\ & & \\ & & \\ & & \\ & & \\ & & \\ & & \\ & & \\ & & \\ & & \\ & & \\ & & \\ & & \\ & & \\ & & \\ & & \\ & & \\ & & \\ & & \\ & & \\ & & \\ & & \\ & & \\ & & \\ & & \\ & & \\ & & \\ & & \\ & & \\ & & \\ & & \\ & & \\ & & \\ & & \\ & & \\ & & \\ & & \\ & & \\ & & \\ & & \\ & & \\ & & \\ & & \\ & & \\ & & \\ & & \\ & & \\ & & \\ & & \\ & & \\ & & \\ & & \\ & & \\ & & \\ & & \\ & & \\ & & \\ & & \\ & & \\ & & \\ & & \\ & & \\ & & \\ & & \\ & & \\ & & \\ & & \\ & & \\ & & \\ & & \\ & & \\ & & \\ & & \\ & & \\ & & \\ & & \\ & & \\ & & \\ & & \\ & & \\ & & \\ & & \\ & & \\ & & \\ & & \\ & & \\ & & \\ & & \\ & & \\ & & \\ & & \\ & & \\ & & \\ & & \\ & & \\ & & \\ & & \\ & & \\ & & \\ & & \\ & & \\ & & \\ & & \\ & & \\ & & \\ & & \\ & & \\ & & \\ & & \\ & & \\ & & \\ & & \\ & & \\ & & \\ & & \\ & & \\ & & \\ & & \\ & & \\ & & \\ & & \\ & & \\ & & \\ & & \\ & & \\ & & \\ & & \\ & & \\ & & \\ & & \\ & & \\ & & \\ & & \\ & & \\ & & \\ & & \\ & & \\ & & \\ & & \\ & & \\ & & \\ & & \\ & & \\ & & \\ & & \\ & & \\ & & \\ & & \\ & & \\ & & \\ & & \\ & & \\ & & \\ & & \\ & & \\ & & \\ & & \\ & & \\ & & \\ & & \\ & & \\ & & \\ & & \\ & & \\ & & \\ & & \\ & & \\ & & \\ & & \\ & & \\ & & \\ & & \\ & & \\ & & \\ & & \\ & & \\ & & \\ & & \\ & & \\ & & \\ & & \\ & & \\ & & \\ & & \\ & & \\ & & \\ & & \\ & & \\ & & \\ & & \\ & & \\ & & \\ & & \\ & & \\ & & \\ & & \\ & & \\ & & \\ & & \\ & & \\ & & \\ & & \\ & & \\ & & \\ & & \\ & & \\ & & \\ & & \\ & & \\ & & \\ & & \\ & & \\ & & \\ & & \\ & & \\ & & \\ & & \\ & & \\ & & \\ & & \\ & & \\ & & \\ & & \\ & & \\ $ | Thursday, December 10 (0)  |                                        |
| \$ All Other Products, Services, and Expenses 1                                                                                                                                                                                                                                                                                                                                                                                                                                                                                                                                                                                                                                                                                                                                                                                                                                                                                                                                                                                                                                                                                                                                                                                                                                                                                                                                                                                                                                                                                                                                                                                                                                                                                                                                                                                                                                                                                                                                                                                                                                                                                                                                                                                                                                                                                                                                                                                                                                 | Friday, December 11 (0)    |                                        |
| Details:                                                                                                                                                                                                                                                                                                                                                                                                                                                                                                                                                                                                                                                                                                                                                                                                                                                                                                                                                                                                                                                                                                                                                                                                                                                                                                                                                                                                                                                                                                                                                                                                                                                                                                                                                                                                                                                                                                                                                                                                                                                                                                                                                                                                                                                                                                                                                                                                                                                                        | Saturday, December 12 (0)  |                                        |
| Describe item or expense į                                                                                                                                                                                                                                                                                                                                                                                                                                                                                                                                                                                                                                                                                                                                                                                                                                                                                                                                                                                                                                                                                                                                                                                                                                                                                                                                                                                                                                                                                                                                                                                                                                                                                                                                                                                                                                                                                                                                                                                                                                                                                                                                                                                                                                                                                                                                                                                                                                                      | -                          |                                        |
| Enter description                                                                                                                                                                                                                                                                                                                                                                                                                                                                                                                                                                                                                                                                                                                                                                                                                                                                                                                                                                                                                                                                                                                                                                                                                                                                                                                                                                                                                                                                                                                                                                                                                                                                                                                                                                                                                                                                                                                                                                                                                                                                                                                                                                                                                                                                                                                                                                                                                                                               |                            |                                        |
| Total cost (do not include tax) i                                                                                                                                                                                                                                                                                                                                                                                                                                                                                                                                                                                                                                                                                                                                                                                                                                                                                                                                                                                                                                                                                                                                                                                                                                                                                                                                                                                                                                                                                                                                                                                                                                                                                                                                                                                                                                                                                                                                                                                                                                                                                                                                                                                                                                                                                                                                                                                                                                               |                            |                                        |
| \$ 0.00                                                                                                                                                                                                                                                                                                                                                                                                                                                                                                                                                                                                                                                                                                                                                                                                                                                                                                                                                                                                                                                                                                                                                                                                                                                                                                                                                                                                                                                                                                                                                                                                                                                                                                                                                                                                                                                                                                                                                                                                                                                                                                                                                                                                                                                                                                                                                                                                                                                                         |                            |                                        |
| How was the item packaged?                                                                                                                                                                                                                                                                                                                                                                                                                                                                                                                                                                                                                                                                                                                                                                                                                                                                                                                                                                                                                                                                                                                                                                                                                                                                                                                                                                                                                                                                                                                                                                                                                                                                                                                                                                                                                                                                                                                                                                                                                                                                                                                                                                                                                                                                                                                                                                                                                                                      |                            |                                        |
| Fresh Frozen                                                                                                                                                                                                                                                                                                                                                                                                                                                                                                                                                                                                                                                                                                                                                                                                                                                                                                                                                                                                                                                                                                                                                                                                                                                                                                                                                                                                                                                                                                                                                                                                                                                                                                                                                                                                                                                                                                                                                                                                                                                                                                                                                                                                                                                                                                                                                                                                                                                                    |                            |                                        |
| Bottled/Canned Other                                                                                                                                                                                                                                                                                                                                                                                                                                                                                                                                                                                                                                                                                                                                                                                                                                                                                                                                                                                                                                                                                                                                                                                                                                                                                                                                                                                                                                                                                                                                                                                                                                                                                                                                                                                                                                                                                                                                                                                                                                                                                                                                                                                                                                                                                                                                                                                                                                                            |                            |                                        |
|                                                                                                                                                                                                                                                                                                                                                                                                                                                                                                                                                                                                                                                                                                                                                                                                                                                                                                                                                                                                                                                                                                                                                                                                                                                                                                                                                                                                                                                                                                                                                                                                                                                                                                                                                                                                                                                                                                                                                                                                                                                                                                                                                                                                                                                                                                                                                                                                                                                                                 |                            |                                        |
| Save                                                                                                                                                                                                                                                                                                                                                                                                                                                                                                                                                                                                                                                                                                                                                                                                                                                                                                                                                                                                                                                                                                                                                                                                                                                                                                                                                                                                                                                                                                                                                                                                                                                                                                                                                                                                                                                                                                                                                                                                                                                                                                                                                                                                                                                                                                                                                                                                                                                                            |                            |                                        |