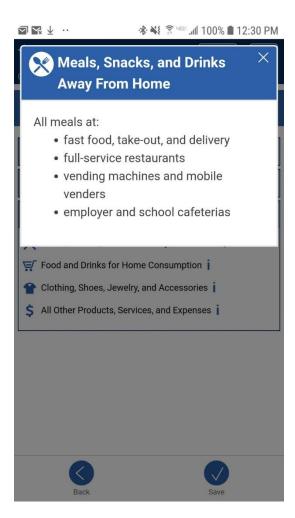

# Meals, Snacks, and Drinks Away from Home Category:

| ₩BLS                                                     | Spending Di               | ary               |                              | Logout       |
|----------------------------------------------------------|---------------------------|-------------------|------------------------------|--------------|
| ABES                                                     |                           |                   | OMB No.: XXXXXXXXXX Approval | Expires: XX/ |
| Add Expenses Week 1 Week 2                               | Expenses                  | Enter search term | Q 7 Week                     | Week         |
|                                                          | Sunday, December 6 (0)    |                   |                              |              |
| Date: Sunday, December 6                                 | Monday, December 7 (0)    |                   |                              |              |
| Business: Bagel shop                                     | Tuesday, December 8 (0)   |                   |                              |              |
| Select type of expense:                                  | Wednesday, December 9 (0) |                   |                              |              |
| 🗙 Meals, Snacks, and Drinks Away From Home i             | Thursday, December 10 (0) |                   |                              |              |
| agr Food and Drinks for Home Consumption $i$             | Friday, December 11 (0)   |                   |                              |              |
| ${f P}$ Clothing, Shoes, Jewelry, and Accessories $i$    | Saturday, December 12 (0) |                   |                              |              |
| $\$ All Other Products, Services, and Expenses $\dot{1}$ |                           |                   |                              |              |
| Details:                                                 |                           |                   |                              |              |
| Total cost (include tax and/or tip) ${i\over 1}$         |                           |                   |                              |              |
| \$ 0.00                                                  |                           |                   |                              |              |
| Select Type of Vendor: i                                 |                           |                   |                              |              |
| Fast Food, Take-out, Delivery, Concession                |                           |                   |                              |              |
| Full Service Places                                      |                           |                   |                              |              |
| Vending Machines or Mobile Vendors                       |                           |                   |                              |              |
| Employer or School Cafeteria                             |                           |                   |                              |              |
| Select any alcohol included:                             |                           |                   |                              |              |
| None Wine                                                |                           |                   |                              |              |
| Beer                                                     |                           |                   |                              |              |
| Other                                                    |                           |                   |                              |              |
| Enter the total cost of the alcohol:                     |                           |                   |                              |              |
| \$ 0.00                                                  |                           |                   |                              |              |
|                                                          |                           |                   |                              |              |
| Save                                                     |                           |                   |                              |              |