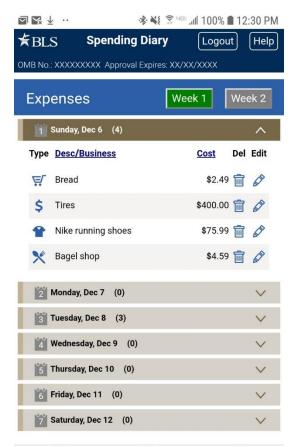

### Summary screen:

| ÉBLS                       | Spending Diary            | Logout Help<br>OMB No.: XXXXXXXXX Approval Expires: XXXXXXXXX |
|----------------------------|---------------------------|---------------------------------------------------------------|
| Add Expenses Week 1 Week 2 | Expenses Enter search     | term Q Y Week 1 Week 2                                        |
| Select date of expense:    | Sunday, December 6 (0)    | $\checkmark$                                                  |
| Sunday, December 6         | Monday, December 7 (0)    | ~                                                             |
| data -                     | Tuesday, December 8 (0)   | $\checkmark$                                                  |
| Monday, December 7         | Wednesday, December 9 (0) | $\checkmark$                                                  |
| Tuesday, December 8        | Thursday, December 10 (0) | ~                                                             |
| Wednesday, December 9      | Friday, December 11 (0)   | ~                                                             |
| 🛐 Thursday, December 10    | Saturday, December 12 (0) | ~                                                             |
| Friday, December 11        |                           |                                                               |
| Saturday, December 12      |                           |                                                               |