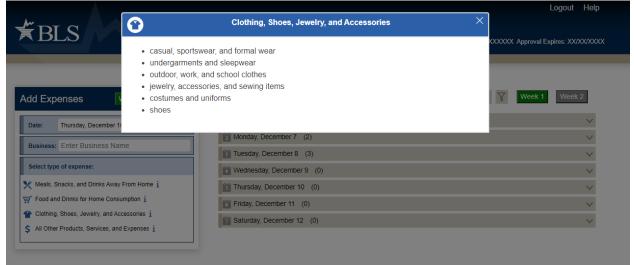

# Meals, Snacks, and Drinks Away from Home Category:

| ₩BLS                                                     | Spending Di               | ary               |                              | Logout       |
|----------------------------------------------------------|---------------------------|-------------------|------------------------------|--------------|
| ABES                                                     |                           |                   | OMB No.: XXXXXXXXXX Approval | Expires: XX/ |
| Add Expenses Week 1 Week 2                               | Expenses                  | Enter search term | Q 7 Week                     | Week         |
|                                                          | Sunday, December 6 (0)    |                   |                              |              |
| Date: Sunday, December 6                                 | Monday, December 7 (0)    |                   |                              |              |
| Business: Bagel shop                                     | Tuesday, December 8 (0)   |                   |                              |              |
| Select type of expense:                                  | Wednesday, December 9 (0) |                   |                              |              |
| 🗙 Meals, Snacks, and Drinks Away From Home i             | Thursday, December 10 (0) |                   |                              |              |
| agr Food and Drinks for Home Consumption $i$             | Friday, December 11 (0)   |                   |                              |              |
| ${f P}$ Clothing, Shoes, Jewelry, and Accessories $i$    | Saturday, December 12 (0) |                   |                              |              |
| $\$ All Other Products, Services, and Expenses $\dot{1}$ |                           |                   |                              |              |
| Details:                                                 |                           |                   |                              |              |
| Total cost (include tax and/or tip) ${i\over 1}$         |                           |                   |                              |              |
| \$ 0.00                                                  |                           |                   |                              |              |
| Select Type of Vendor: i                                 |                           |                   |                              |              |
| Fast Food, Take-out, Delivery, Concession                |                           |                   |                              |              |
| Full Service Places                                      |                           |                   |                              |              |
| Vending Machines or Mobile Vendors                       |                           |                   |                              |              |
| Employer or School Cafeteria                             |                           |                   |                              |              |
| Select any alcohol included:                             |                           |                   |                              |              |
| None Wine                                                |                           |                   |                              |              |
| Beer                                                     |                           |                   |                              |              |
| Other                                                    |                           |                   |                              |              |
| Enter the total cost of the alcohol:                     |                           |                   |                              |              |
| \$ 0.00                                                  |                           |                   |                              |              |
|                                                          |                           |                   |                              |              |
| Save                                                     |                           |                   |                              |              |