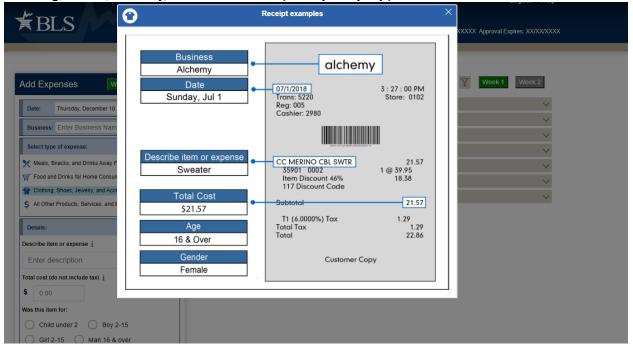

# Meals, Snacks, and Drinks Away from Home Category:

| ₩BLS                                                     | Spending Di               | ary               |                              | Logout       |
|----------------------------------------------------------|---------------------------|-------------------|------------------------------|--------------|
| ABES                                                     |                           |                   | OMB No.: XXXXXXXXXX Approval | Expires: XX/ |
| Add Expenses Week 1 Week 2                               | Expenses                  | Enter search term | Q 7 Week                     | Week         |
|                                                          | Sunday, December 6 (0)    |                   |                              |              |
| Date: Sunday, December 6                                 | Monday, December 7 (0)    |                   |                              |              |
| Business: Bagel shop                                     | Tuesday, December 8 (0)   |                   |                              |              |
| Select type of expense:                                  | Wednesday, December 9 (0) |                   |                              |              |
| 🗙 Meals, Snacks, and Drinks Away From Home i             | Thursday, December 10 (0) |                   |                              |              |
| agr Food and Drinks for Home Consumption $i$             | Friday, December 11 (0)   |                   |                              |              |
| ${f P}$ Clothing, Shoes, Jewelry, and Accessories $i$    | Saturday, December 12 (0) |                   |                              |              |
| $\$ All Other Products, Services, and Expenses $\dot{1}$ |                           |                   |                              |              |
| Details:                                                 |                           |                   |                              |              |
| Total cost (include tax and/or tip) ${i\over 1}$         |                           |                   |                              |              |
| \$ 0.00                                                  |                           |                   |                              |              |
| Select Type of Vendor: i                                 |                           |                   |                              |              |
| Fast Food, Take-out, Delivery, Concession                |                           |                   |                              |              |
| Full Service Places                                      |                           |                   |                              |              |
| Vending Machines or Mobile Vendors                       |                           |                   |                              |              |
| Employer or School Cafeteria                             |                           |                   |                              |              |
| Select any alcohol included:                             |                           |                   |                              |              |
| None Wine                                                |                           |                   |                              |              |
| Beer                                                     |                           |                   |                              |              |
| Other                                                    |                           |                   |                              |              |
| Enter the total cost of the alcohol:                     |                           |                   |                              |              |
| \$ 0.00                                                  |                           |                   |                              |              |
|                                                          |                           |                   |                              |              |
| Save                                                     |                           |                   |                              |              |