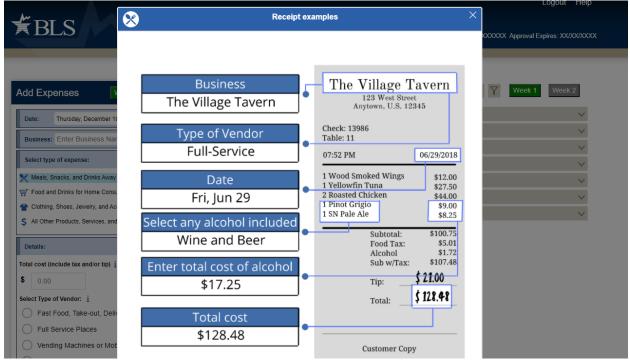

# Meals, Snacks, and Drinks Away from Home Category:

| ₩BLS                                                     | Spending Di               | ary               |                              | Logout       |
|----------------------------------------------------------|---------------------------|-------------------|------------------------------|--------------|
| ABES                                                     |                           |                   | OMB No.: XXXXXXXXXX Approval | Expires: XX/ |
| Add Expenses Week 1 Week 2                               | Expenses                  | Enter search term | Q 7 Week                     | Week         |
|                                                          | Sunday, December 6 (0)    |                   |                              |              |
| Date: Sunday, December 6                                 | Monday, December 7 (0)    |                   |                              |              |
| Business: Bagel shop                                     | Tuesday, December 8 (0)   |                   |                              |              |
| Select type of expense:                                  | Wednesday, December 9 (0) |                   |                              |              |
| 🗙 Meals, Snacks, and Drinks Away From Home i             | Thursday, December 10 (0) |                   |                              |              |
| agr Food and Drinks for Home Consumption $i$             | Friday, December 11 (0)   |                   |                              |              |
| ${f P}$ Clothing, Shoes, Jewelry, and Accessories $i$    | Saturday, December 12 (0) |                   |                              |              |
| $\$ All Other Products, Services, and Expenses $\dot{1}$ |                           |                   |                              |              |
| Details:                                                 |                           |                   |                              |              |
| Total cost (include tax and/or tip) ${i\over 1}$         |                           |                   |                              |              |
| \$ 0.00                                                  |                           |                   |                              |              |
| Select Type of Vendor: i                                 |                           |                   |                              |              |
| Fast Food, Take-out, Delivery, Concession                |                           |                   |                              |              |
| Full Service Places                                      |                           |                   |                              |              |
| Vending Machines or Mobile Vendors                       |                           |                   |                              |              |
| Employer or School Cafeteria                             |                           |                   |                              |              |
| Select any alcohol included:                             |                           |                   |                              |              |
| None Wine                                                |                           |                   |                              |              |
| Beer                                                     |                           |                   |                              |              |
| Other                                                    |                           |                   |                              |              |
| Enter the total cost of the alcohol:                     |                           |                   |                              |              |
| \$ 0.00                                                  |                           |                   |                              |              |
|                                                          |                           |                   |                              |              |
| Save                                                     |                           |                   |                              |              |