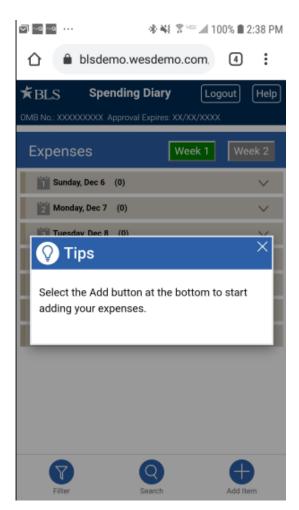

### Summary screen:

| ÉBLS                       | Spending Diary            | Logout Help<br>OMB No.: XXXXXXXXX Approval Expires: XXXXXXXXX |
|----------------------------|---------------------------|---------------------------------------------------------------|
| Add Expenses Week 1 Week 2 | Expenses Enter search     | term Q Y Week 1 Week 2                                        |
| Select date of expense:    | Sunday, December 6 (0)    | $\checkmark$                                                  |
| Sunday, December 6         | Monday, December 7 (0)    | ~                                                             |
| data -                     | Tuesday, December 8 (0)   | $\checkmark$                                                  |
| Monday, December 7         | Wednesday, December 9 (0) | $\checkmark$                                                  |
| Tuesday, December 8        | Thursday, December 10 (0) | ~                                                             |
| Wednesday, December 9      | Friday, December 11 (0)   | ~                                                             |
| 🛐 Thursday, December 10    | Saturday, December 12 (0) | ~                                                             |
| Friday, December 11        |                           |                                                               |
| Saturday, December 12      |                           |                                                               |