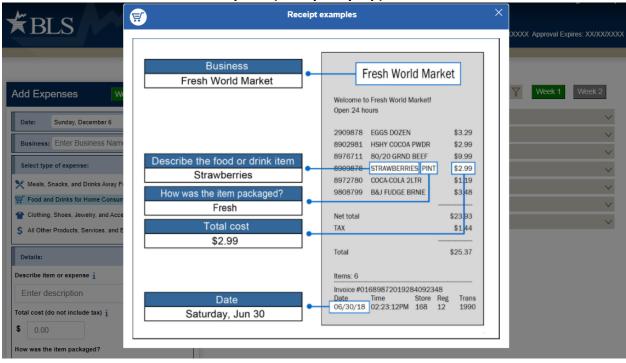

# Food and Drinks for Home Consumption Category:

| BLS                                                                                                                                                                                                                                                                                                                                                                                                                                                                                                                                                                                                                                                                                                                                                                                                                                                                                                                                                                                                                                                                                                                                                                                                                                                                                                                                                                                                                                                                                                                                                                                                                                                                                                                                                                                                                                                                                                                                                                                                                                                                                                                                                                                                                                                                                                                                                                                                                                                                             | Spending Diary             | OMB No.: XXXXXXXXX Approval Expires: X |
|---------------------------------------------------------------------------------------------------------------------------------------------------------------------------------------------------------------------------------------------------------------------------------------------------------------------------------------------------------------------------------------------------------------------------------------------------------------------------------------------------------------------------------------------------------------------------------------------------------------------------------------------------------------------------------------------------------------------------------------------------------------------------------------------------------------------------------------------------------------------------------------------------------------------------------------------------------------------------------------------------------------------------------------------------------------------------------------------------------------------------------------------------------------------------------------------------------------------------------------------------------------------------------------------------------------------------------------------------------------------------------------------------------------------------------------------------------------------------------------------------------------------------------------------------------------------------------------------------------------------------------------------------------------------------------------------------------------------------------------------------------------------------------------------------------------------------------------------------------------------------------------------------------------------------------------------------------------------------------------------------------------------------------------------------------------------------------------------------------------------------------------------------------------------------------------------------------------------------------------------------------------------------------------------------------------------------------------------------------------------------------------------------------------------------------------------------------------------------------|----------------------------|----------------------------------------|
|                                                                                                                                                                                                                                                                                                                                                                                                                                                                                                                                                                                                                                                                                                                                                                                                                                                                                                                                                                                                                                                                                                                                                                                                                                                                                                                                                                                                                                                                                                                                                                                                                                                                                                                                                                                                                                                                                                                                                                                                                                                                                                                                                                                                                                                                                                                                                                                                                                                                                 |                            |                                        |
| Add Expenses Week 1 Week 2                                                                                                                                                                                                                                                                                                                                                                                                                                                                                                                                                                                                                                                                                                                                                                                                                                                                                                                                                                                                                                                                                                                                                                                                                                                                                                                                                                                                                                                                                                                                                                                                                                                                                                                                                                                                                                                                                                                                                                                                                                                                                                                                                                                                                                                                                                                                                                                                                                                      | Expenses Enter search term | Q 7 Week 1 We                          |
| Date: Monday, December 7 🗸                                                                                                                                                                                                                                                                                                                                                                                                                                                                                                                                                                                                                                                                                                                                                                                                                                                                                                                                                                                                                                                                                                                                                                                                                                                                                                                                                                                                                                                                                                                                                                                                                                                                                                                                                                                                                                                                                                                                                                                                                                                                                                                                                                                                                                                                                                                                                                                                                                                      | Sunday, December 6 (4)     |                                        |
| Business: Corner Grocery                                                                                                                                                                                                                                                                                                                                                                                                                                                                                                                                                                                                                                                                                                                                                                                                                                                                                                                                                                                                                                                                                                                                                                                                                                                                                                                                                                                                                                                                                                                                                                                                                                                                                                                                                                                                                                                                                                                                                                                                                                                                                                                                                                                                                                                                                                                                                                                                                                                        | 2 Monday, December 7 (1)   |                                        |
| Select type of expense:                                                                                                                                                                                                                                                                                                                                                                                                                                                                                                                                                                                                                                                                                                                                                                                                                                                                                                                                                                                                                                                                                                                                                                                                                                                                                                                                                                                                                                                                                                                                                                                                                                                                                                                                                                                                                                                                                                                                                                                                                                                                                                                                                                                                                                                                                                                                                                                                                                                         | \$ 2021 tax services       | \$500.00 💼 🖉                           |
| 🗙 Meals, Snacks, and Drinks Away From Home 🛓                                                                                                                                                                                                                                                                                                                                                                                                                                                                                                                                                                                                                                                                                                                                                                                                                                                                                                                                                                                                                                                                                                                                                                                                                                                                                                                                                                                                                                                                                                                                                                                                                                                                                                                                                                                                                                                                                                                                                                                                                                                                                                                                                                                                                                                                                                                                                                                                                                    | Tuesday, December 8 (3)    |                                        |
| 🛒 Food and Drinks for Home Consumption 🛓                                                                                                                                                                                                                                                                                                                                                                                                                                                                                                                                                                                                                                                                                                                                                                                                                                                                                                                                                                                                                                                                                                                                                                                                                                                                                                                                                                                                                                                                                                                                                                                                                                                                                                                                                                                                                                                                                                                                                                                                                                                                                                                                                                                                                                                                                                                                                                                                                                        | Wednesday, December 9 (0)  |                                        |
| $egin{array}{c} & & \\ & & \\ & & \\ & & \\ & & \\ & & \\ & & \\ & & \\ & & \\ & & \\ & & \\ & & \\ & & \\ & & \\ & & \\ & & \\ & & \\ & & \\ & & \\ & & \\ & & \\ & & \\ & & \\ & & \\ & & \\ & & \\ & & \\ & & \\ & & \\ & & \\ & & \\ & & \\ & & \\ & & \\ & & \\ & & \\ & & \\ & & \\ & & \\ & & \\ & & \\ & & \\ & & \\ & & \\ & & \\ & & \\ & & \\ & & \\ & & \\ & & \\ & & \\ & & \\ & & \\ & & \\ & & \\ & & \\ & & \\ & & \\ & & \\ & & \\ & & \\ & & \\ & & \\ & & \\ & & \\ & & \\ & & \\ & & \\ & & \\ & & \\ & & \\ & & \\ & & \\ & & \\ & & \\ & & \\ & & \\ & & \\ & & \\ & & \\ & & \\ & & \\ & & \\ & & \\ & & \\ & & \\ & & \\ & & \\ & & \\ & & \\ & & \\ & & \\ & & \\ & & \\ & & \\ & & \\ & & \\ & & \\ & & \\ & & \\ & & \\ & & \\ & & \\ & & \\ & & \\ & & \\ & & \\ & & \\ & & \\ & & \\ & & \\ & & \\ & & \\ & & \\ & & \\ & & \\ & & \\ & & \\ & & \\ & & \\ & & \\ & & \\ & & \\ & & \\ & & \\ & & \\ & & \\ & & \\ & & \\ & & \\ & & \\ & & \\ & & \\ & & \\ & & \\ & & \\ & & \\ & & \\ & & \\ & & \\ & & \\ & & \\ & & \\ & & \\ & & \\ & & \\ & & \\ & & \\ & & \\ & & \\ & & \\ & & \\ & & \\ & & \\ & & \\ & & \\ & & \\ & & \\ & & \\ & & \\ & & \\ & & \\ & & \\ & & \\ & & \\ & & \\ & & \\ & & \\ & & \\ & & \\ & & \\ & & \\ & & \\ & & \\ & & \\ & & \\ & & \\ & & \\ & & \\ & & \\ & & \\ & & \\ & & \\ & & \\ & & \\ & & \\ & & \\ & & \\ & & \\ & & \\ & & \\ & & \\ & & \\ & & \\ & & \\ & & \\ & & \\ & & \\ & & \\ & & \\ & & \\ & & \\ & & \\ & & \\ & & \\ & & \\ & & \\ & & \\ & & \\ & & \\ & & \\ & & \\ & & \\ & & \\ & & \\ & & \\ & & \\ & & \\ & & \\ & & \\ & & \\ & & \\ & & \\ & & \\ & & \\ & & \\ & & \\ & & \\ & & \\ & & \\ & & \\ & & \\ & & \\ & & \\ & & \\ & & \\ & & \\ & & \\ & & \\ & & \\ & & \\ & & \\ & & \\ & & \\ & & \\ & & \\ & & \\ & & \\ & & \\ & & \\ & & \\ & & \\ & & \\ & & \\ & & \\ & & \\ & & \\ & & \\ & & \\ & & \\ & & \\ & & \\ & & \\ & & \\ & & \\ & & \\ & & \\ & & \\ & & \\ & & \\ & & \\ & & \\ & & \\ & & \\ & & \\ & & \\ & & \\ & & \\ & & \\ & & \\ & & \\ & & \\ & & \\ & & \\ & & \\ & & \\ & & \\ & & \\ & & \\ & & \\ & & \\ & & \\ & & \\ & & \\ & & \\ & & \\ & & \\ & & \\ & & \\ & & \\ & & \\ & & \\ & & \\ & & \\ & & \\ & & \\ & & \\ & & \\ & & \\ & & \\ & & \\ & & \\ & & \\ & & \\ & & \\ & & \\ & & \\ & & \\ & & \\ & & \\ & & \\ & & \\ & & \\ & & \\ & & \\ & & \\ & & \\ & & \\ & & \\ & & \\ & & \\ & & \\ & & \\ & & \\ & & \\ & & \\ & & \\ & & \\ $ | Thursday, December 10 (0)  |                                        |
| \$ All Other Products, Services, and Expenses 1                                                                                                                                                                                                                                                                                                                                                                                                                                                                                                                                                                                                                                                                                                                                                                                                                                                                                                                                                                                                                                                                                                                                                                                                                                                                                                                                                                                                                                                                                                                                                                                                                                                                                                                                                                                                                                                                                                                                                                                                                                                                                                                                                                                                                                                                                                                                                                                                                                 | Friday, December 11 (0)    |                                        |
| Details:                                                                                                                                                                                                                                                                                                                                                                                                                                                                                                                                                                                                                                                                                                                                                                                                                                                                                                                                                                                                                                                                                                                                                                                                                                                                                                                                                                                                                                                                                                                                                                                                                                                                                                                                                                                                                                                                                                                                                                                                                                                                                                                                                                                                                                                                                                                                                                                                                                                                        | Saturday, December 12 (0)  |                                        |
| Describe item or expense į                                                                                                                                                                                                                                                                                                                                                                                                                                                                                                                                                                                                                                                                                                                                                                                                                                                                                                                                                                                                                                                                                                                                                                                                                                                                                                                                                                                                                                                                                                                                                                                                                                                                                                                                                                                                                                                                                                                                                                                                                                                                                                                                                                                                                                                                                                                                                                                                                                                      | -                          |                                        |
| Enter description                                                                                                                                                                                                                                                                                                                                                                                                                                                                                                                                                                                                                                                                                                                                                                                                                                                                                                                                                                                                                                                                                                                                                                                                                                                                                                                                                                                                                                                                                                                                                                                                                                                                                                                                                                                                                                                                                                                                                                                                                                                                                                                                                                                                                                                                                                                                                                                                                                                               |                            |                                        |
| Total cost (do not include tax) i                                                                                                                                                                                                                                                                                                                                                                                                                                                                                                                                                                                                                                                                                                                                                                                                                                                                                                                                                                                                                                                                                                                                                                                                                                                                                                                                                                                                                                                                                                                                                                                                                                                                                                                                                                                                                                                                                                                                                                                                                                                                                                                                                                                                                                                                                                                                                                                                                                               |                            |                                        |
| \$ 0.00                                                                                                                                                                                                                                                                                                                                                                                                                                                                                                                                                                                                                                                                                                                                                                                                                                                                                                                                                                                                                                                                                                                                                                                                                                                                                                                                                                                                                                                                                                                                                                                                                                                                                                                                                                                                                                                                                                                                                                                                                                                                                                                                                                                                                                                                                                                                                                                                                                                                         |                            |                                        |
| How was the item packaged?                                                                                                                                                                                                                                                                                                                                                                                                                                                                                                                                                                                                                                                                                                                                                                                                                                                                                                                                                                                                                                                                                                                                                                                                                                                                                                                                                                                                                                                                                                                                                                                                                                                                                                                                                                                                                                                                                                                                                                                                                                                                                                                                                                                                                                                                                                                                                                                                                                                      |                            |                                        |
| Fresh Frozen                                                                                                                                                                                                                                                                                                                                                                                                                                                                                                                                                                                                                                                                                                                                                                                                                                                                                                                                                                                                                                                                                                                                                                                                                                                                                                                                                                                                                                                                                                                                                                                                                                                                                                                                                                                                                                                                                                                                                                                                                                                                                                                                                                                                                                                                                                                                                                                                                                                                    |                            |                                        |
| Bottled/Canned Other                                                                                                                                                                                                                                                                                                                                                                                                                                                                                                                                                                                                                                                                                                                                                                                                                                                                                                                                                                                                                                                                                                                                                                                                                                                                                                                                                                                                                                                                                                                                                                                                                                                                                                                                                                                                                                                                                                                                                                                                                                                                                                                                                                                                                                                                                                                                                                                                                                                            |                            |                                        |
|                                                                                                                                                                                                                                                                                                                                                                                                                                                                                                                                                                                                                                                                                                                                                                                                                                                                                                                                                                                                                                                                                                                                                                                                                                                                                                                                                                                                                                                                                                                                                                                                                                                                                                                                                                                                                                                                                                                                                                                                                                                                                                                                                                                                                                                                                                                                                                                                                                                                                 |                            |                                        |
| Save                                                                                                                                                                                                                                                                                                                                                                                                                                                                                                                                                                                                                                                                                                                                                                                                                                                                                                                                                                                                                                                                                                                                                                                                                                                                                                                                                                                                                                                                                                                                                                                                                                                                                                                                                                                                                                                                                                                                                                                                                                                                                                                                                                                                                                                                                                                                                                                                                                                                            |                            |                                        |