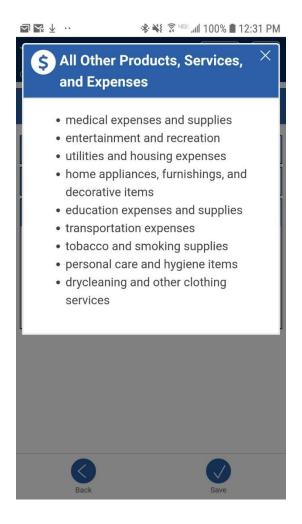

: |                          |               |         |       |
| Child und          | er 2 🔵 E                 | Boy 2-15      |         |       |
| Girl 2-15          | O Man '                  | 16 & over     |         |       |
| Back               |                          | Sav           | Ve      |       |
| 1                  |                          |               |         |       |

# All Other Products, Services, and Expenses Category:



# Expenses entered with Delete and Edit options:









# No Expenses for the Week Checkbox:



Meals, Snacks, and Drinks Away from Home (Info Pop-up):



## Foods and Drinks for Home Consumption (Info Pop-up):



# Clothing, Shoes, Jewelry, and Accessories (Info Pop-up):



## All Other Products, Services, and Expenses (Info Pop-up):



Meals, Snacks, and Drinks Away from Home (Receipt Pop-up):

|                                                                                                         | 🛞 🐳 🗊 465 Juli 100% 🖩 12:48 PM                                                                                                              |
|---------------------------------------------------------------------------------------------------------|---------------------------------------------------------------------------------------------------------------------------------------------|
| Rec                                                                                                     | eipt examples X