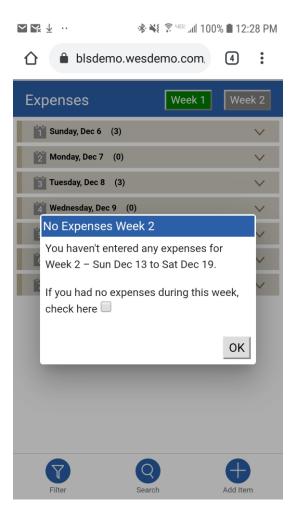

The Spending Diary is used to get a sense of the spending habits of households in the United States. You should record in the diary any expenses that you may have for each day over the next two weeks. If you do not have expenses for a given week, please report that as well. You will earn 50,000 survey points for reporting your information over your two-week Spending Diary period. We encourage you to access your diary each day, but spending can be entered for a few days at a time at your convenience.