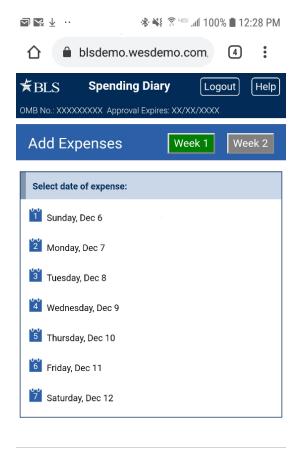

### Select Date:

# Logout Help Spending Diary ₩BLS OMB No.: XXXXXXXXX Approval Expires: XX/XX/XXXX

| Add Expenses Week 1 Week 2                      | Expenses                    | Enter search term | Q Y. | Week 1 Week 2 |
|-------------------------------------------------|-----------------------------|-------------------|------|---------------|
| Date: Sunday, December 6                        | Sunday, December 6 (0)      |                   |      | ~             |
| Business: Enter Business Name                   | Monday, December 7 (0)      |                   |      | ~             |
| Business: Effet Business Name                   | Tuesday, December 8 (0)     |                   |      | ~             |
| Select type of expense:                         | Wednesday, December 9 (0)   |                   |      | ~             |
| 🗙 Meals, Snacks, and Drinks Away From Home i    | Thursday, December 10 (0)   |                   |      | ~             |
| 🛒 Food and Drinks for Home Consumption 🛓        | Friday, December 11 (0)     |                   |      | ~             |
| Clothing, Shoes, Jewelry, and Accessories i     | 3 Saturday, December 12 (0) |                   |      | $\sim$        |
| \$ All Other Products, Services, and Expenses i |                             |                   |      |               |