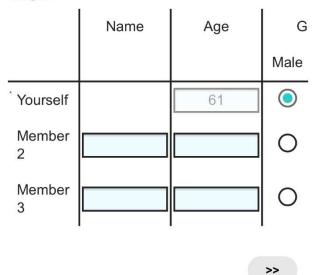

Please tell us a little more about the people you share your household with.

For each person in your household, enter their name, age on their last birthday and indicate if they are male or female. For infants who are less than 1 year old, please enter a 0 for age. Type in the number for age and select one answer for gender from each row in the grid.

|          | Name | Age | Gender |        |
|----------|------|-----|--------|--------|
|          |      |     | Male   | Female |
| Yourself |      | 62  | 0      | 0      |
| Member 2 |      |     | 0      | 0      |
| Member 3 |      |     | 0      | 0      |