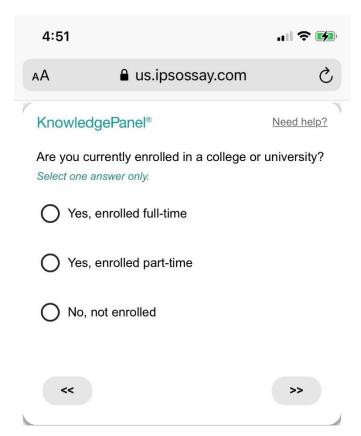

for age and select one answer for gender from each row in the grid.



# **Household Roster Screen (Right View)**



Please tell us a little more about the people you share your household with.

For each person in your household, enter their name, age on their last birthday and indicate if they are male or female. For infants who are less than 1 year old, please enter a 0 for age. Type in the number for age and select one answer for gender from each row in the grid.

| Name | Age | Gender |                 |
|------|-----|--------|-----------------|
|      |     | Male   | Female          |
|      | 61  | 0      | 0               |
|      |     | 0      | 0               |
|      |     | 0      | 0               |
|      |     |        | <b>&gt;&gt;</b> |

# **College Enrollment Screen**



# **Consent Screen**

| 4:53                                                                                                                                                     |                                                                                                                                                                 | .ıl ∻                                                                                         |      |
|----------------------------------------------------------------------------------------------------------------------------------------------------------|-----------------------------------------------------------------------------------------------------------------------------------------------------------------|------------------------------------