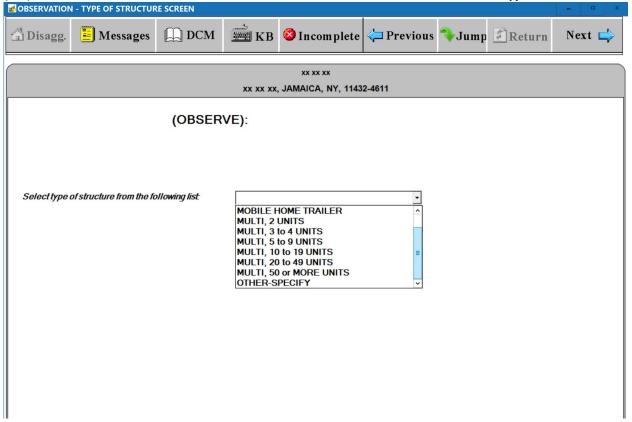

# Housing Collection Instrument Screen Shots

(Contains Only Updated Screens Planned for Deployment in August 2020)

June 23, 2020

(S-1) OBSERVATION: TYPE OF STRUCTURE SCREEN - Modification of Structure Type List