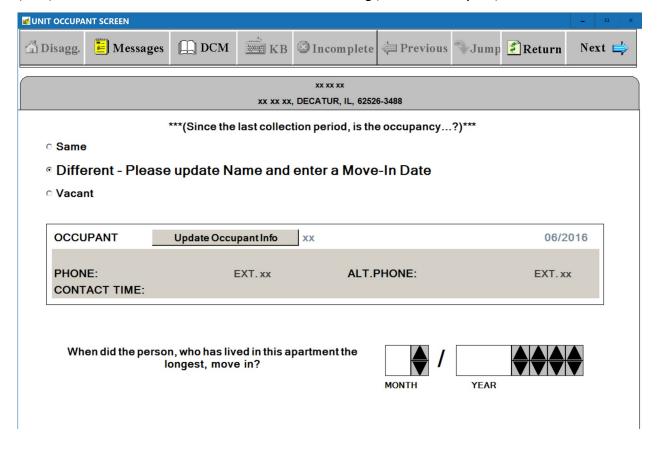

EEN - Definition Window



# (S-17) LEASE SCREEN - Warning Message Window - Lease End Date Less Than Current Collection Period [Lease Not Active]



### (S-18) LEASE SCREEN - Warning Message Window - Lease Start Date Less Than the Move-in Date



# (S-19) LEASE SCREEN LEASE SCREEN - Warning Message Window - Lease Start Date Less Than the Previous Lease End Date



### (S-20) RENT POD SCREEN - Rental Period - Change 'Daily' to 'Number of Days'



### (S-21) RENT POD SCREEN - Subsidy Wording



# (S-22) RENT POD SCREEN - Work Reduction Wording



### (S-23) RENT POD SCREEN - Display Previous Respondent Information on T-6 Verification Window



## (S-24) UNIT OCCUPANT SCREEN - Move-in Date Wording (Same Occupant)



### (S-25) UNIT OCCUPANT SCREEN - Move-in Date Wording (Different Occupant)



### (S-26) UNIT FACESHEET - Structure Type



### (S-27) UNIT FACESHEET - Elevator



(S-28) UNIT FACESHEET - Structure Type, Elevator, and Other Structure Type-Related Fields