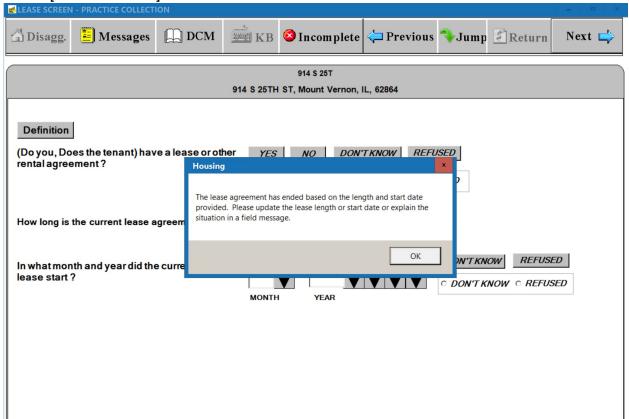

# (S-17) LEASE SCREEN - Warning Message Window - Lease End Date Less Than Current Collection Period [Lease Not Active]