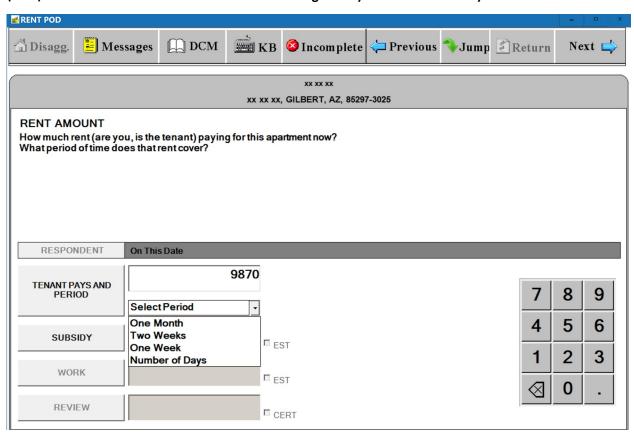

e)



(S-13) LEASE SCREEN - Follow-up Questions - Previous Month-to-Month Lease (Not Still Month-to-Month Lease)



(S-14) LEASE SCREEN - Follow-up Questions - Previous 12 Months Lease or Other Months Lease (New Lease)



(S-15) LEASE SCREEN - Follow-up Questions - Previous 12 Months Lease or Other Months Lease (No New Lease)



#### (S-16) LEASE SCREEN - Definition Window



# (S-17) LEASE SCREEN - Warning Message Window - Lease End Date Less Than Current Collection Period [Lease Not Active]



### (S-18) LEASE SCREEN - Warning Message Window - Lease Start Date Less Than the Move-in Date



# (S-19) LEASE SCREEN LEASE SCREEN - Warning Message Window - Lease Start Date Less Than the Previous Lease End Date



### (S-20) RENT POD SCREEN - Rental Period - Change 'Daily' to 'Number of Days'



### (S-21) RENT POD SCREEN - Subsidy Wording



# (S-22) RENT POD SCREEN - Work Reduction Wording



### (S-23) RENT POD SCREEN - Display Previous Respondent Information on T-6 Verification Window



## (S-24) UNIT OCCUPANT SCREEN - Move-in Date Wording (Same Occupant)



### (S-25) UNIT OCCUPANT SCREEN - Move-in Date Wording (Different Occupant)



### (S-26) UNIT FACESHEET - Structure Type



### (S-27) UNIT FACESHEET - Elevator



(S-28) UNIT FACESHEET - Structure Type, Elevator, and Other Structure Type-Related Fields