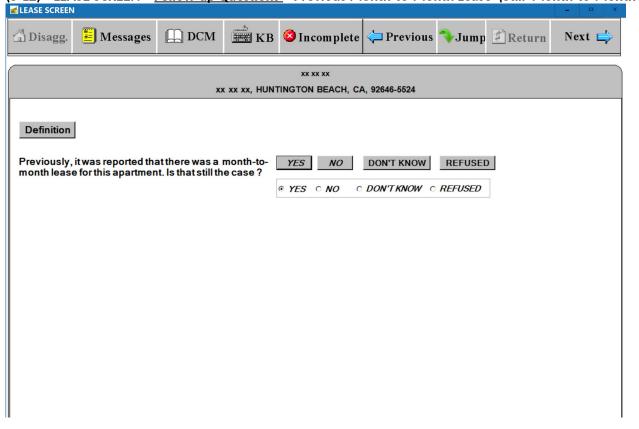

# (S-11) LEASE SCREEN - <u>Standard Questions</u> - Lease, Lease Length, and Lease Start Date Questions (Don't Know or Refused Lease Start Date)

(S-12) LEASE SCREEN - Follow-up Questions - Previous Month-to-Month Lease (Still Month-to-Month Lease)

(S-13) LEASE SCREEN - Follow-up Questions - Previous Month-to-Month Lease (Not Still Month-to-Month Lease)

(S-14) LEASE SCREEN - Follow-up Questions - Previous 12 Months Lease or Other Months Lease (New Lease)