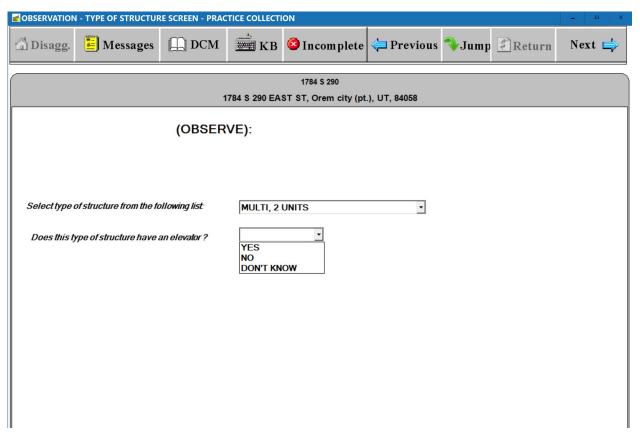

# (S-2) OBSERVATION: TYPE OF STRUCTURE SCREEN - Addition of Elevator Question

(S-3) OBSERVATION: TYPE OF STRUCTURE SCREEN - Display of All Possible Structure Type Fields

(S-4) OBSERVATION: ELIGIBILITY SCREEN - Addition of "Affordable Housing With Unit Based Subsidy" Option Near the End of the Ineligibility List