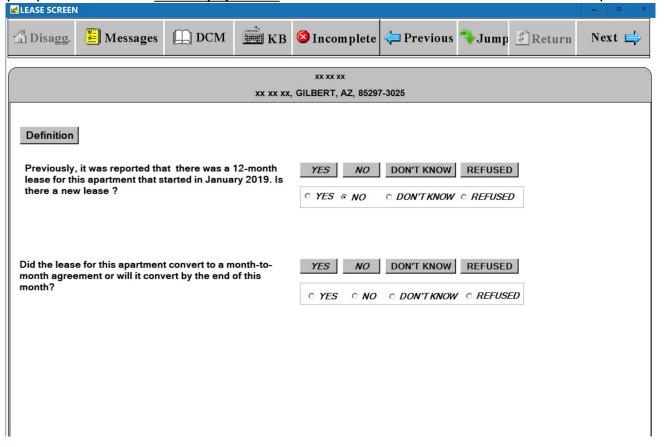

(S-15) LEASE SCREEN - Follow-up Questions - Previous 12 Months Lease or Other Months Lease (No New Lease)