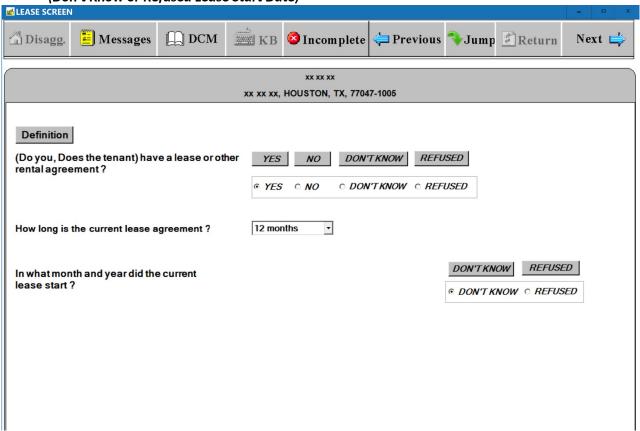

# (S-11) LEASE SCREEN - <u>Standard Questions</u> - Lease, Lease Length, and Lease Start Date Questions (Don't Know or Refused Lease Start Date)

(S-12) LEASE SCREEN - Follow-up Questions - Previous Month-to-Month Lease (Still Month-to-Month Lease)