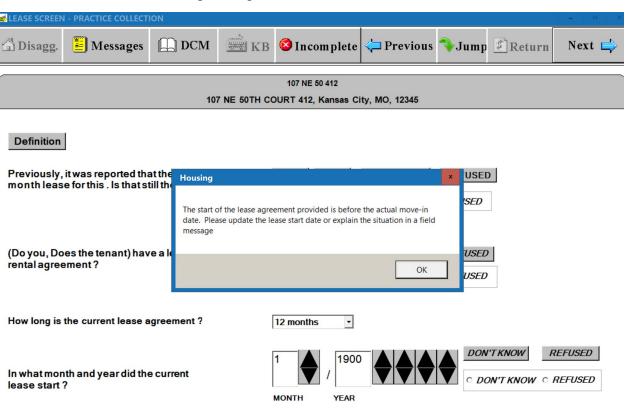

### (S-18) LEASE SCREEN - Warning Message Window - Lease Start Date Less Than the Move-in Date