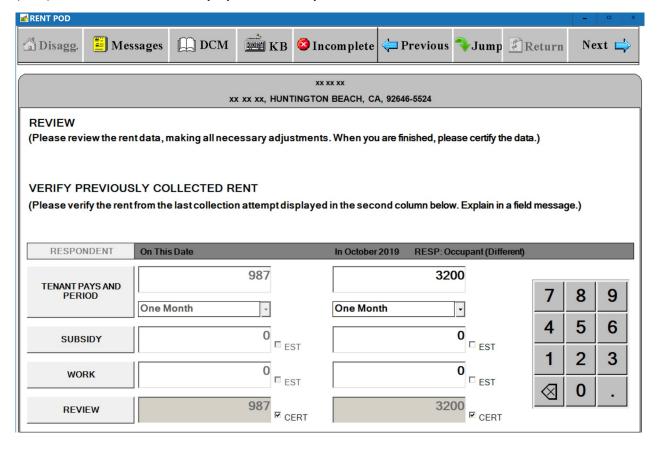

### (S-23) RENT POD SCREEN - Display Previous Respondent Information on T-6 Verification Window