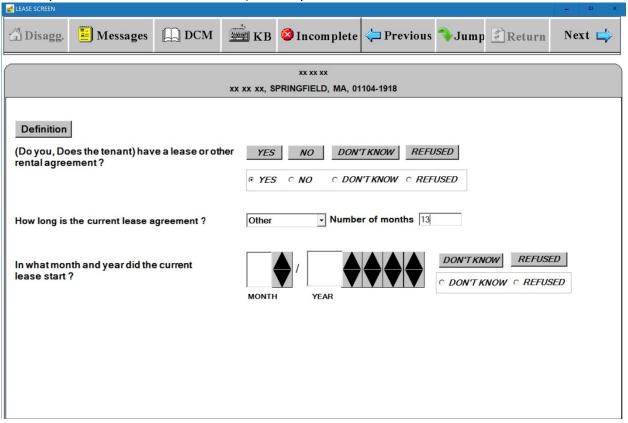

### (S-8) LEASE SCREEN - Standard Questions - Lease Agreement & Lease Length Questions

(S-9) LEASE SCREEN - <u>Standard Questions</u> - Lease Agreement, Lease Length, and Lease Start Date Questions (12 Months Lease)

(S-10) LEASE SCREEN - <u>Standard Questions</u> - Lease, Lease Length, and Lease Start Date Questions (Other Months Lease - Number of Months)