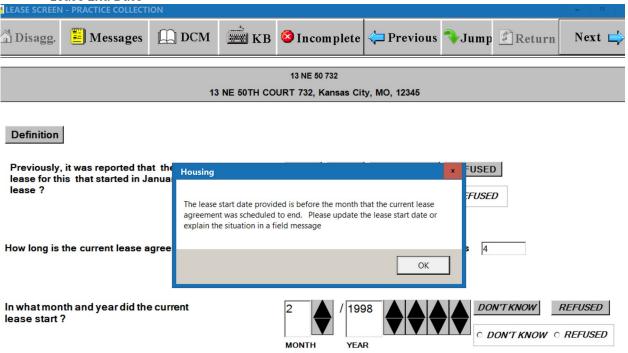

# (S-19) LEASE SCREEN LEASE SCREEN - Warning Message Window - Lease Start Date Less Than the Previous Lease End Date