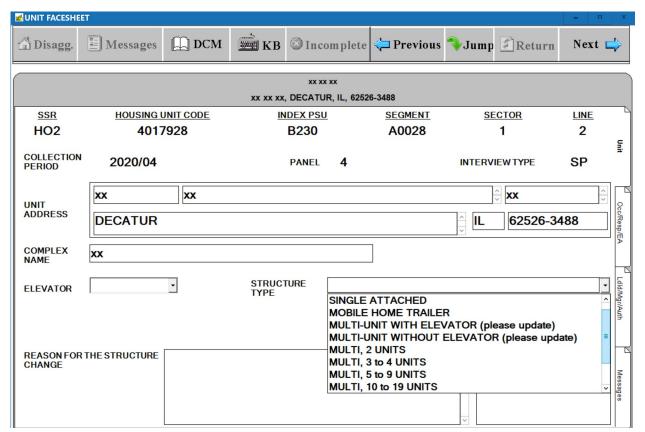

EN - Warning Message Window - Lease End Date Less Than Current Collection Period [Lease Not Active]



### (S-18) LEASE SCREEN - Warning Message Window - Lease Start Date Less Than the Move-in Date



# (S-19) LEASE SCREEN LEASE SCREEN - Warning Message Window - Lease Start Date Less Than the Previous Lease End Date



### (S-20) RENT POD SCREEN - Rental Period - Change 'Daily' to 'Number of Days'



### (S-21) RENT POD SCREEN - Subsidy Wording



# (S-22) RENT POD SCREEN - Work Reduction Wording



### (S-23) RENT POD SCREEN - Display Previous Respondent Information on T-6 Verification Window



## (S-24) UNIT OCCUPANT SCREEN - Move-in Date Wording (Same Occupant)



### (S-25) UNIT OCCUPANT SCREEN - Move-in Date Wording (Different Occupant)



### (S-26) UNIT FACESHEET - Structure Type



### (S-27) UNIT FACESHEET - Elevator



(S-28) UNIT FACESHEET - Structure Type, Elevator, and Other Structure Type-Related Fields