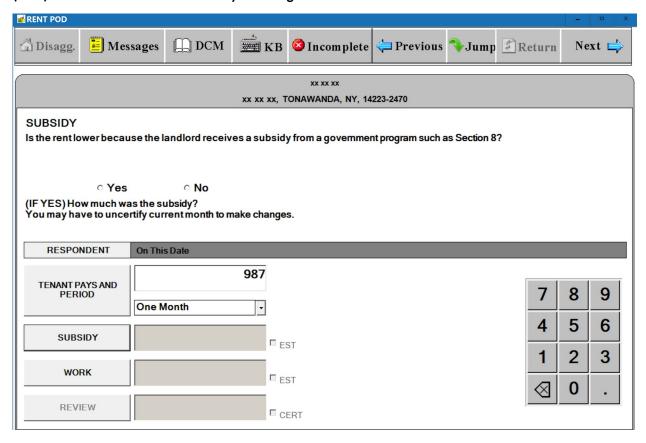

- Previous Month-to-Month Lease (Not Still Month-to-Month Lease)



(S-14) LEASE SCREEN - Follow-up Questions - Previous 12 Months Lease or Other Months Lease (New Lease)



(S-15) LEASE SCREEN - Follow-up Questions - Previous 12 Months Lease or Other Months Lease (No New Lease)



#### (S-16) LEASE SCREEN - Definition Window



# (S-17) LEASE SCREEN - Warning Message Window - Lease End Date Less Than Current Collection Period [Lease Not Active]



### (S-18) LEASE SCREEN - Warning Message Window - Lease Start Date Less Than the Move-in Date



# (S-19) LEASE SCREEN LEASE SCREEN - Warning Message Window - Lease Start Date Less Than the Previous Lease End Date



### (S-20) RENT POD SCREEN - Rental Period - Change 'Daily' to 'Number of Days'



### (S-21) RENT POD SCREEN - Subsidy Wording



# (S-22) RENT POD SCREEN - Work Reduction Wording



### (S-23) RENT POD SCREEN - Display Previous Respondent Information on T-6 Verification Window



## (S-24) UNIT OCCUPANT SCREEN - Move-in Date Wording (Same Occupant)



### (S-25) UNIT OCCUPANT SCREEN - Move-in Date Wording (Different Occupant)



### (S-26) UNIT FACESHEET - Structure Type



### (S-27) UNIT FACESHEET - Elevator



(S-28) UNIT FACESHEET - Structure Type, Elevator, and Other Structure Type-Related Fields