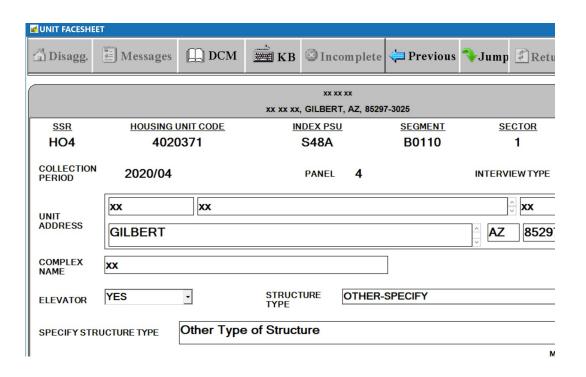

### (S-27) UNIT FACESHEET - Elevator

(S-28) UNIT FACESHEET - Structure Type, Elevator, and Other Structure Type-Related Fields