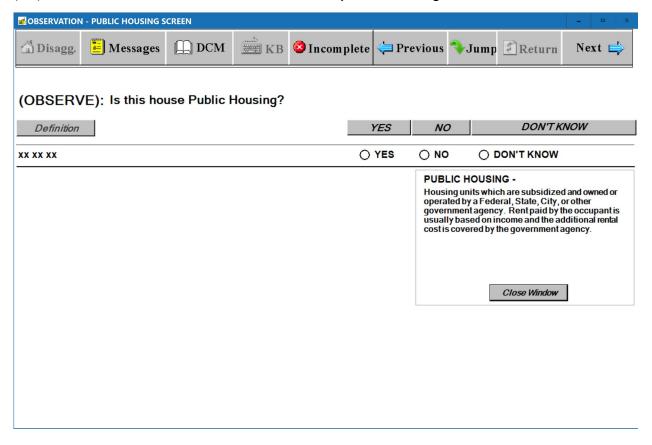

### (S-5) OBSERVATION: PUBLIC HOUSING SCREEN - Updated Wording on Definition Window