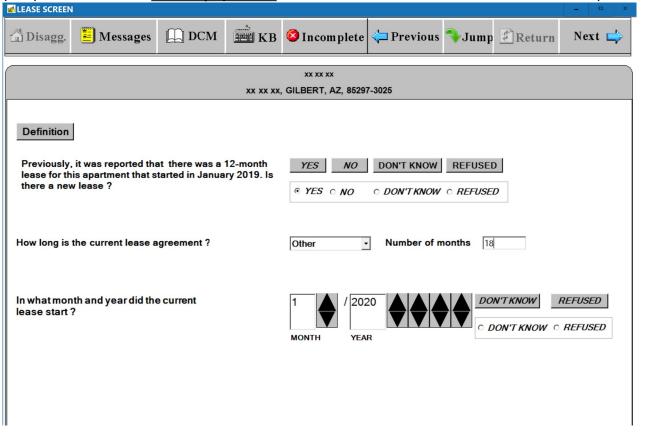

(S-10) LEASE SCREEN - <u>Standard Questions</u> - Lease, Lease Length, and Lease Start Date Questions (Other Months Lease - Number of Months)