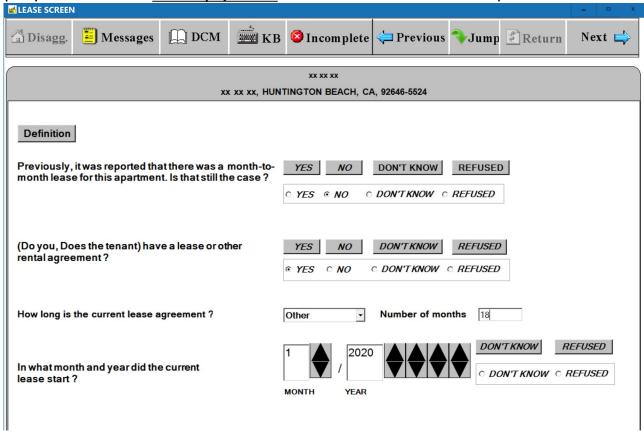

(S-13) LEASE SCREEN - Follow-up Questions - Previous Month-to-Month Lease (Not Still Month-to-Month Lease)

(S-14) LEASE SCREEN - Follow-up Questions - Previous 12 Months Lease or Other Months Lease (New Lease)

(S-15) LEASE SCREEN - Follow-up Questions - Previous 12 Months Lease or Other Months Lease (No New Lease)