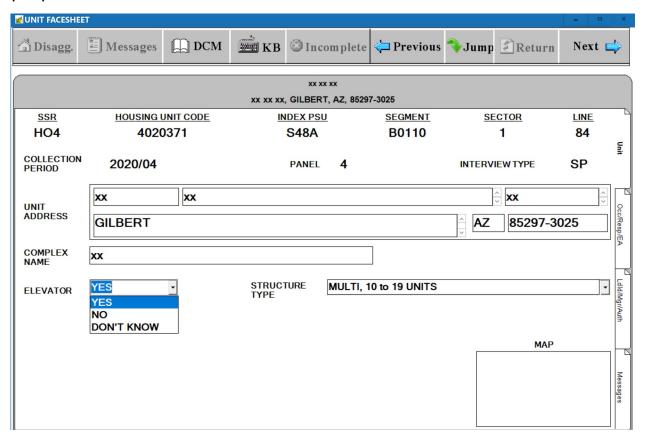

### (S-27) UNIT FACESHEET - Elevator

(S-28) UNIT FACESHEET - Structure Type, Elevator, and Other Structure Type-Related Fields