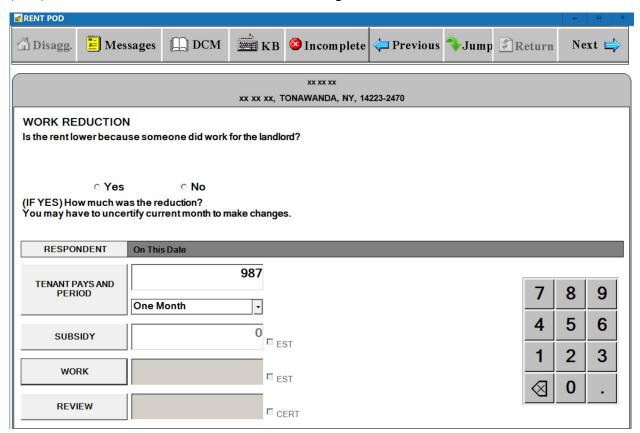

onth Lease)



(S-14) LEASE SCREEN - Follow-up Questions - Previous 12 Months Lease or Other Months Lease (New Lease)



(S-15) LEASE SCREEN - Follow-up Questions - Previous 12 Months Lease or Other Months Lease (No New Lease)



#### (S-16) LEASE SCREEN - Definition Window



# (S-17) LEASE SCREEN - Warning Message Window - Lease End Date Less Than Current Collection Period [Lease Not Active]



### (S-18) LEASE SCREEN - Warning Message Window - Lease Start Date Less Than the Move-in Date



# (S-19) LEASE SCREEN LEASE SCREEN - Warning Message Window - Lease Start Date Less Than the Previous Lease End Date



### (S-20) RENT POD SCREEN - Rental Period - Change 'Daily' to 'Number of Days'



### (S-21) RENT POD SCREEN - Subsidy Wording



# (S-22) RENT POD SCREEN - Work Reduction Wording



### (S-23) RENT POD SCREEN - Display Previous Respondent Information on T-6 Verification Window



## (S-24) UNIT OCCUPANT SCREEN - Move-in Date Wording (Same Occupant)



### (S-25) UNIT OCCUPANT SCREEN - Move-in Date Wording (Different Occupant)



### (S-26) UNIT FACESHEET - Structure Type



### (S-27) UNIT FACESHEET - Elevator



(S-28) UNIT FACESHEET - Structure Type, Elevator, and Other Structure Type-Related Fields