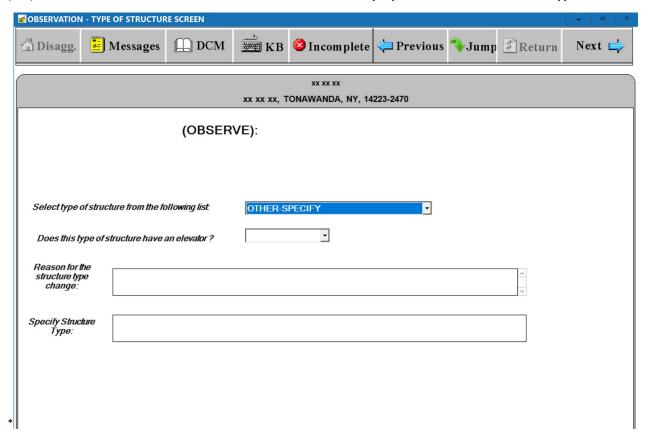

# (S-2) OBSERVATION: TYPE OF STRUCTURE SCREEN - Addition of Elevator Question

(S-3) OBSERVATION: TYPE OF STRUCTURE SCREEN - Display of All Possible Structure Type Fields

(S-4) OBSERVATION: ELIGIBILITY SCREEN - Addition of "Affordable Housing With Unit Based Subsidy" Option Near the End of the Ineligibility List