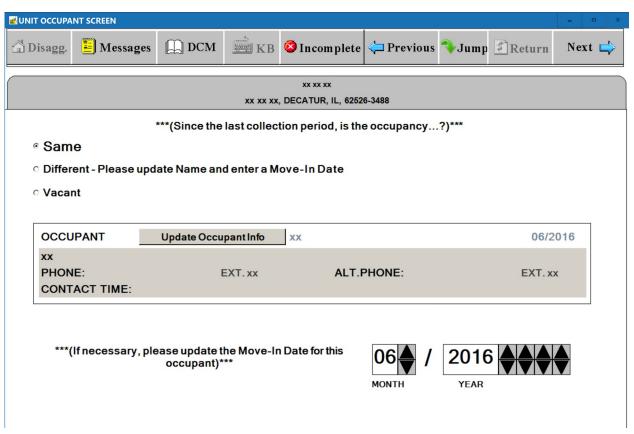

s 12 Months Lease or Other Months Lease (No New Lease)



#### (S-16) LEASE SCREEN - Definition Window



# (S-17) LEASE SCREEN - Warning Message Window - Lease End Date Less Than Current Collection Period [Lease Not Active]



### (S-18) LEASE SCREEN - Warning Message Window - Lease Start Date Less Than the Move-in Date



# (S-19) LEASE SCREEN LEASE SCREEN - Warning Message Window - Lease Start Date Less Than the Previous Lease End Date



### (S-20) RENT POD SCREEN - Rental Period - Change 'Daily' to 'Number of Days'



### (S-21) RENT POD SCREEN - Subsidy Wording



# (S-22) RENT POD SCREEN - Work Reduction Wording



### (S-23) RENT POD SCREEN - Display Previous Respondent Information on T-6 Verification Window



## (S-24) UNIT OCCUPANT SCREEN - Move-in Date Wording (Same Occupant)



### (S-25) UNIT OCCUPANT SCREEN - Move-in Date Wording (Different Occupant)



### (S-26) UNIT FACESHEET - Structure Type



### (S-27) UNIT FACESHEET - Elevator



(S-28) UNIT FACESHEET - Structure Type, Elevator, and Other Structure Type-Related Fields