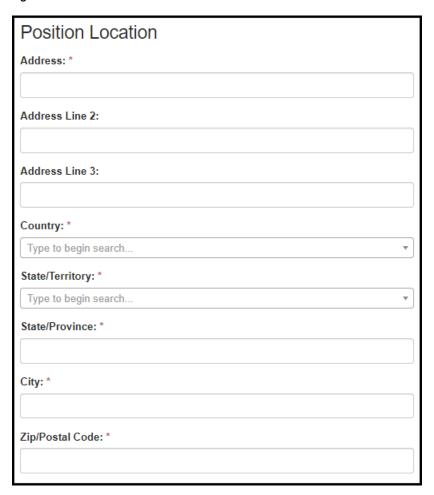

| 8   | .6     | Position Location                                                                                    | . 80 |
|-----|--------|------------------------------------------------------------------------------------------------------|------|
| 9.  | Addi   | tional Training & Skills                                                                             | .82  |
| 9   | .1     | Adding Additional Training & Skills                                                                  | .82  |
| 9   | .2     | Choose Category                                                                                      | .83  |
| 9   | .3     | Clinical Training                                                                                    | .84  |
| 9   | .4     | U.S. Board Certifications and Specialty                                                              | .85  |
| 9   | .5     | Additional Training, Certifications, or Professional Development                                     | .86  |
| 9   | .6     | Institution Details and Location                                                                     | .87  |
| 9   | .7     | Dates                                                                                                | .88  |
| 9   | .8     | Language Skills                                                                                      | . 90 |
| 10. | Pι     | ıblications, Presentations, Working Papers, Monographs or Reports, Grants, Honors and Awards         | 92   |
| 1   | 0.1    | Adding Publications, Presentations, Working Papers, Monographs or Reports, Grants, Honors and Awards | 92   |
| 1   | 0.2    | Choose Category                                                                                      | . 93 |
| 1   | 0.3    | Details                                                                                              | . 94 |
| 11. | Pe     | ersonal Statement                                                                                    | . 96 |
| 1   | 1.1    | All Fellowships except FLIGHT                                                                        | . 96 |
| 1   | 1.2    | FLIGHT                                                                                               | . 99 |
| 1   | 1.3 Lc | cation Preferences                                                                                   | 101  |
| 1   | 1.4 CI | OC Fellowship Participation                                                                          | 103  |
| 12. | St     | andardized Letters of Recommendation (SLOR)                                                          | 105  |
| 1   | 2.1    | SLOR Requests                                                                                        | 105  |
|     | 12.1   | .1 Starting a SLOR Request                                                                           | 105  |

# **5.5 Mailing Address**

Figure 5.5-a. Mailing Address Fields

Table 5.5-a. Mailing Address Fields

| Field                   | Values                       | EIS | LLS | FLIGHT | EEP | SAF | PMR/F | PH-TIPP | PHIFP | PE  | ELI | PHAP |
|-------------------------|------------------------------|-----|-----|--------|-----|-----|-------|---------|-------|-----|-----|------|
| Mailing Address:        | -                            | Yes | Yes | Yes    | Yes | Yes | Yes   | Yes     | Yes   | Yes | Yes | Yes  |
| Mailing Address Line 2: | -                            | Yes | Yes | Yes    | Yes | Yes | Yes   | Yes     | Yes   | Yes | Yes | Yes  |
| Mailing Address Line 3: | -                            | Yes | Yes | Yes    | Yes | Yes | Yes   | Yes     | Yes   | Yes | Yes | Yes  |
| Country:                | Country Lookup Table         | Yes | Yes | Yes    | Yes | Yes | Yes   | Yes     | Yes   | Yes | Yes | Yes  |
| State/Territory:        | State/Territory Lookup Table | Yes | Yes | Yes    | Yes | Yes | Yes   | Yes     | Yes   | Yes | Yes | Yes  |
| State/Province:         | -                            | Yes | Yes | Yes    | Yes | Yes | Yes   | Yes     | Yes   | Yes | Yes | Yes  |
| City:                   | -                            | Yes | Yes | Yes    | Yes | Yes | Yes   | Yes     | Yes   | Yes | Yes | Yes  |
| Zip/Postal Code:        | -                            | Yes | Yes | Yes    | Yes | Yes | Yes   | Yes     | Yes   | Yes | Yes | Yes  |