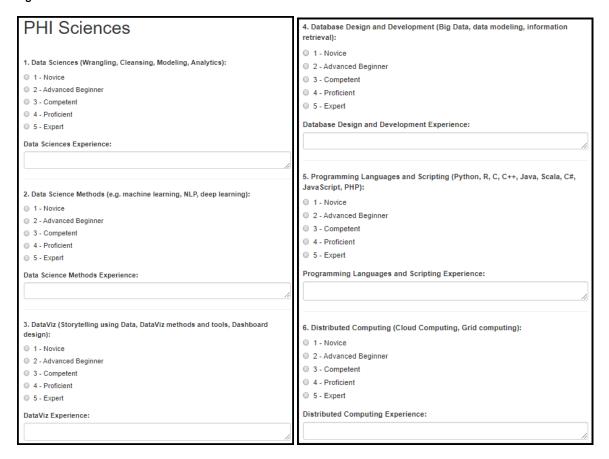

| Yes | Yes | Yes   | Yes     | Yes   | Yes | Yes | Yes  |
| Enter your initials:                                                                                                     | -                                                                                        | Yes | Yes | Yes    | Yes | Yes | Yes   | Yes     | Yes   | Yes | Yes | Yes  |
| Enter today's date:                                                                                                      | -                                                                                        | Yes | Yes | Yes    | Yes | Yes | Yes   | Yes     | Yes   | Yes | Yes | Yes  |

# **13.** Final Application Sections

### 13.1 Self-Assessment of Skills

### 13.1.1 PHIFP

Figure 13.1.1-a. PHIFP Self-Assessment of Skills Fields



Table 13.1.1-a. PHIFP Self-Assessment of Skills Fields

| Field                                                                                         | Values                                                              | EIS | LLS | FLIGHT | EEP | SAF | PMR/F | PH-TIPP | PHIFP | PE | ELI | PHAP |
|-----------------------------------------------------------------------------------------------|---------------------------------------------------------------------|-----|-----|--------|-----|-----|-------|---------|-------|----|-----|------|
| 1. Data Sciences (Wrangling, Cleansing, Modeling, Analytics):                                 | 1. Novice 2. Advanced Beginner 3. Competent 4. Proficient 5. Expert | No  | No  | No     | No  | No  | No    | No      | Yes   | No | No  | No   |
| Data