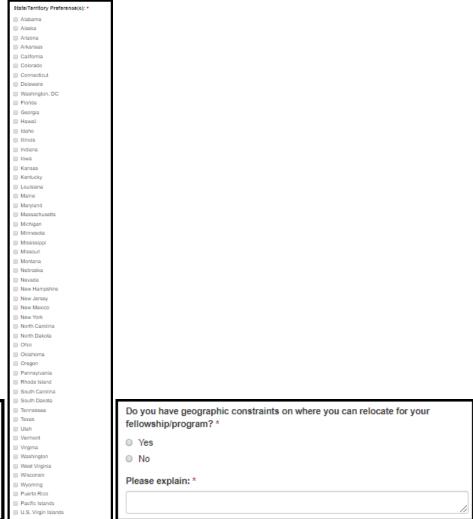

 I confirm that the information given in this form is true, complete, and accurate and that I meet minimum eligibility.

Table 6.12-a. Confirming Accuracy & Minimum Eligibility Fields

| Field                    | Values                    | EIS | LLS | FLIGHT | EEP | SAF | PMR/F | PH-TIPP | PHIFP | PE  | ELI | PHAP |
|--------------------------|---------------------------|-----|-----|--------|-----|-----|-------|---------|-------|-----|-----|------|
| By selecting the option  | 1. I confirm that the     | Yes | Yes | Yes    | Yes | Yes | Yes   | Yes     | Yes   | Yes | Yes | Yes  |
| below, you confirm that  | information given in this |     |     |        |     |     |       |         |       |     |     |      |
| the information given in | form is true, complete,   |     |     |        |     |     |       |         |       |     |     |      |
| this form is true,       | and accurate and that I   |     |     |        |     |     |       |         |       |     |     |      |
| complete, and accurate   | meet the minimum          |     |     |        |     |     |       |         |       |     |     |      |
| and that you meet the    | eligibility.              |     |     |        |     |     |       |         |       |     |     |      |
| minimum eligibility      |                           |     |     |        |     |     |       |         |       |     |     |      |
| requirements for this    |                           |     |     |        |     |     |       |         |       |     |     |      |
| fellowship program?      |                           |     |     |        |     |     |       |         |       |     |     |      |