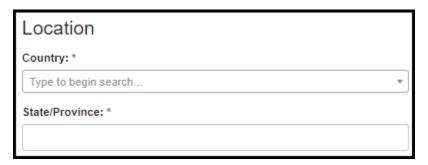

# **5.5 Mailing Address**

Figure 5.5-a. Mailing Address Fields

Table 5.5-a. Mailing Address Fields

| Field                   | Values                       | EIS | LLS | FLIGHT | EEP | SAF | PMR/F | PH-TIPP | PHIFP | PE  | ELI | PHAP |
|-------------------------|------------------------------|-----|-----|--------|-----|-----|-------|---------|-------|-----|-----|------|
| Mailing Address:        | -                            | Yes | Yes | Yes    | Yes | Yes | Yes   | Yes     | Yes   | Yes | Yes | Yes  |
| Mailing Address Line 2: | -                            | Yes | Yes | Yes    | Yes | Yes | Yes   | Yes     | Yes   | Yes | Yes | Yes  |
| Mailing Address Line 3: | -                            | Yes | Yes | Yes    | Yes | Yes | Yes   | Yes     | Yes   | Yes | Yes | Yes  |
| Country:                | Country Lookup Table         | Yes | Yes | Yes    | Yes | Yes | Yes   | Yes     | Yes   | Yes | Yes | Yes  |
| State/Territory:        | State/Territory Lookup Table | Yes | Yes | Yes    | Yes | Yes | Yes   | Yes     | Yes   | Yes | Yes | Yes  |
| State/Province:         | -                            | Yes | Yes | Yes    | Yes | Yes | Yes   | Yes     | Yes   | Yes | Yes | Yes  |
| City:                   | -                            | Yes | Yes | Yes    | Yes | Yes | Yes   | Yes     | Yes   | Yes | Yes | Yes  |
| Zip/Postal Code:        | -                            | Yes | Yes | Yes    | Yes | Yes | Yes   | Yes     | Yes   | Yes | Yes | Yes  |