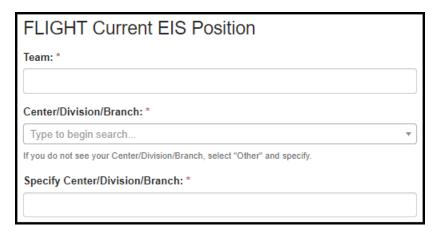

# 6.6 SAF

## **6.6.1** Teaching Experience

Figure 6.6.1-a. Teaching Experience Fields

| SAF Teaching Experience                               |
|-------------------------------------------------------|
| Do you have a current teaching license in your state? |
| <ul><li>Yes</li></ul>                                 |
| ◎ No                                                  |
| Grade Levels Ever Taught:                             |
| ■ Elementary School (grades K-5)                      |
| ■ Middle School (grades 6-8)                          |
| ■ High School (grades 9-12)                           |
| Community College                                     |
| College (Undergraduate)                               |
| College (Graduate)                                    |
| Other: Curriculum Development                         |
| Other: Professional Development                       |
| Other (Specify)                                       |
| Specify Current Grade Level Taught:                   |
|                                                       |
|                                                       |