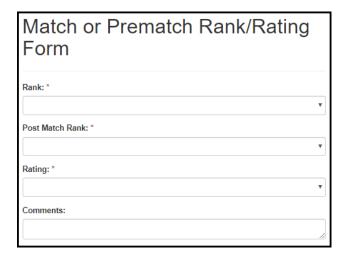

#### Monographs or Reports

In the <code>Details</code> text box below, please list all monographs or reports and include the following information for each:

1. Citations (or descriptions if no formal citations)