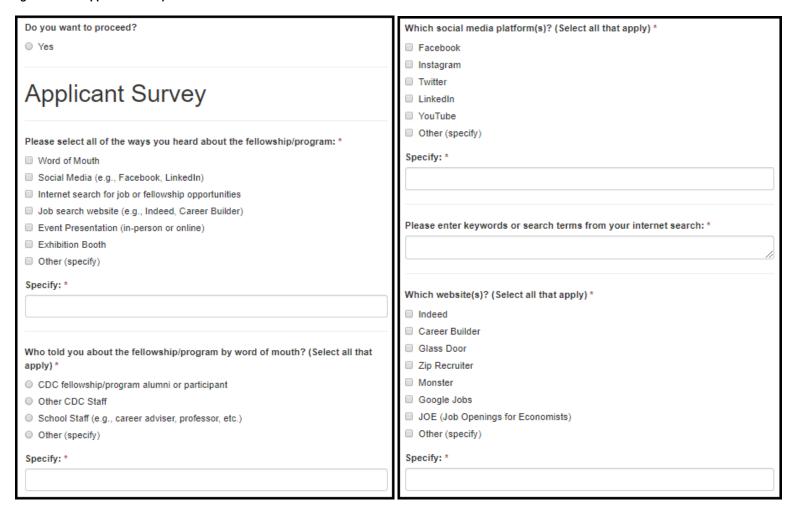

# 9. Additional Training & Skills

#### 9.1 Adding Additional Training & Skills

Figure 9.1-a. Adding Additional Training & Skills

Figure 9.1-b. Adding Additional Training & Skills

# 9.2 Choose Category

Figure 9.2-a. Choose Category Fields

Table 9.2-a. Choose Category Fields

| Field                   | Values                                                                                                                                                                                                               | EIS | LLS | FLIGHT | EEP | SAF | PMR/F | PH-TIPP | PHIFP | PE  | ELI | PHAP |
|-------------------------|----------------------------------------------------------------------------------------------------------------------------------------------------------------------------------------------------------------------|-----|-----|--------|-----|-----|-------|---------|-------|-----|-----|------|
| Do you want to proceed? | 1. Yes                                                                                                                                                                                                               | Yes | Yes | Yes    | Yes | Yes | Yes   | Yes     | Yes   | Yes | Yes | No   |
|                         | <ol> <li>Clinical Training</li> <li>U.S. Board Certification</li> <li>Additional Training,</li> <li>Certification or Professional</li> <li>Development</li> <li>Language Skill</li> <li>None of the Above</li> </ol> | Yes | Yes | Yes    | Yes | Yes | Yes   | Yes     | Yes   | Yes | Yes | No   |

# 9.3 Clinical Training

Figure 9.3-a. Clinical Training Fields

| Clinical Training                 |
|-----------------------------------|
| Title: *                          |
| <ul><li>Intern</li></ul>          |
| Resident                          |
| Chief Resident                    |
| ○ Fellow                          |
| <ul><li>Student</li></ul>         |
| May we contact your supervisor? * |
| ○ Yes                             |
| ○ No                              |
| Supervisor Name: *                |
|                                   |
| Supervisor Email: *               |
|                                   |
| Supervisor Phone Number: *        |
|                                   |
| Reason: *                         |
|                                   |