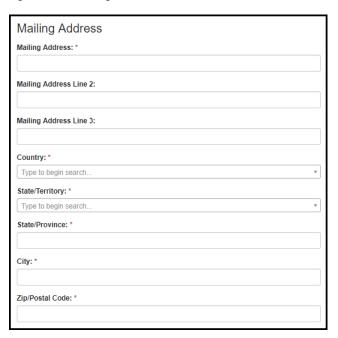

# **5.5 Mailing Address**

Figure 5.5-a. Mailing Address Fields

Table 5.5-a. Mailing Address Fields

| Field                   | Values                       | EIS | LLS | FLIGHT | EEP | SAF | PMR/F | PH-TIPP | PHIFP | PE  | ELI | PHAP |
|-------------------------|------------------------------|-----|-----|--------|-----|-----|-------|---------|-------|-----|-----|------|
| Mailing Address:        | -                            | Yes | Yes | Yes    | Yes | Yes | Yes   | Yes     | Yes   | Yes | Yes | Yes  |
| Mailing Address Line 2: | -                            | Yes | Yes | Yes    | Yes | Yes | Yes   | Yes     | Yes   | Yes | Yes | Yes  |
| Mailing Address Line 3: | -                            | Yes | Yes | Yes    | Yes | Yes | Yes   | Yes     | Yes   | Yes | Yes | Yes  |
| Country:                | Country Lookup Table         | Yes | Yes | Yes    | Yes | Yes | Yes   | Yes     | Yes   | Yes | Yes | Yes  |
| State/Territory:        | State/Territory Lookup Table | Yes | Yes | Yes    | Yes | Yes | Yes   | Yes     | Yes   | Yes | Yes | Yes  |
| State/Province:         | -                            | Yes | Yes | Yes    | Yes | Yes | Yes   | Yes     | Yes   | Yes | Yes | Yes  |
| City:                   | -                            | Yes | Yes | Yes    | Yes | Yes | Yes   | Yes     | Yes   | Yes | Yes | Yes  |
| Zip/Postal Code:        | -                            | Yes | Yes | Yes    | Yes | Yes | Yes   | Yes     | Yes   | Yes | Yes | Yes  |