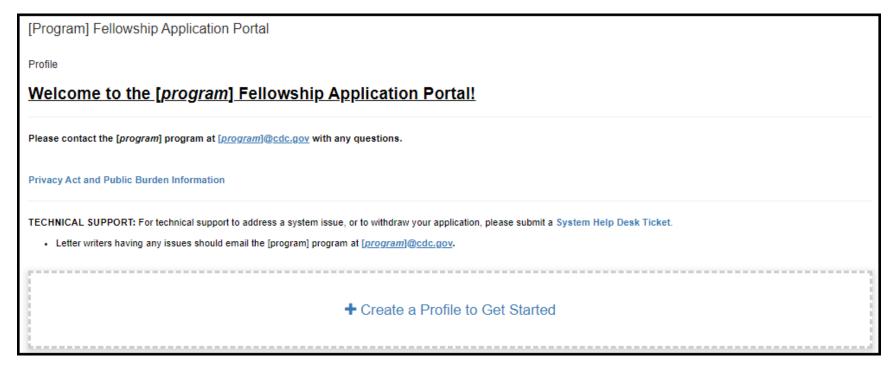

| Yes | Yes | Yes    | Yes | Yes | Yes   | Yes     | Yes   | Yes | Yes | Yes  |
| Please describe your issue or need:      | -                                                                                                                                                                                            | Yes | Yes | Yes    | Yes | Yes | Yes   | Yes     | Yes   | Yes | Yes | Yes  |
| Screenshot of error or issue (optional): | -                                                                                                                                                                                            | Yes | Yes | Yes    | Yes | Yes | Yes   | Yes     | Yes   | Yes | Yes | Yes  |

# 4. Application Welcome Page

#### Figure 4-a. Application Welcome Page



# **5. Applicant Profile**

### **5.1** Create a Profile to Get Started

Figure 5.1-a. Create a Profile to Get Started



# **5.2 Applicant Name**

Figure 5.2-a. Applicant Name Fields

| Fellowship Application Profile |
|--------------------------------|
| Applicant Name First Name: *   |
| Middle Name:                   |
| Last Name: *                   |
| Suffix:                        |
| Other Name:                    |
| Preferred Name: *              |

Table 5.2-a. Applicant Name Fields

| Field           | Values | EIS | LLS | FLIGHT | EEP | SAF | PMR/F | PH-TIPP | PHIFP | PE  | ELI | PHAP |
|-----------------|--------|-----|-----|--------|-----|-----|-------|---------|-------|-----|-----|------|
| First Name:     | -      | Yes | Yes | Yes    | Yes | Yes | Yes   | Yes     | Ye