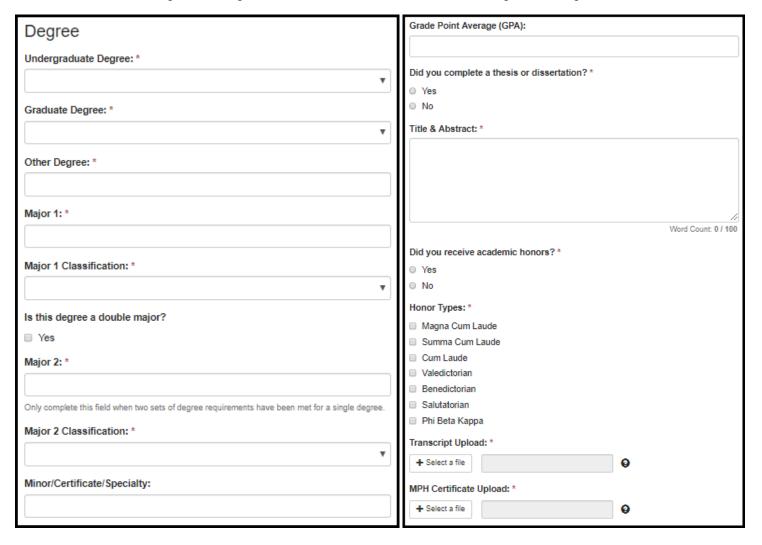

---|-----|-------|---------|-------|-----|-----|------|
|                                 | Current     Graduated     Completed     Incomplete | Yes | Yes | Yes    | Yes | Yes | Yes   | Yes     | Yes   | Yes | Yes | Yes  |
| Has your degree been conferred? | 1. Yes<br>2. No                                    | Yes | Yes | No     | Yes | Yes | Yes   | Yes     | Yes   | Yes | Yes | Yes  |
|                                 | 1. Current<br>2. Completed                         | No  | No  | No     | No  | No  | Yes   | Yes     | No    | No  | No  | Yes  |
| License Status:                 | 1. Expected<br>2. Received                         | Yes | Yes | Yes    | No  | No  | Yes   | Yes     | No    | No  | No  | Yes  |

#### 7.7 Degree

Figure 7.7-a. Degree Fields

Figure 7.7-b. Degree Fields



Table 7.7-a. Degree Fields

| Field                        | Values                    | EIS | LLS | FLIGHT | EEP | SAF | PMR/F | PH-TIPP | PHIFP | PE  | ELI | PHAP |
|------------------------------|---------------------------|-----|-----|--------|-----|-----|-------|---------|-------|-----|-----|------|
| Undergraduate Degree:        | Undergraduate Degree List | Yes | Yes | Yes    | Yes | Yes | No    | No      | No    | No  | Yes | Yes  |
| Graduate Degree:             | Graduate Degree List      | Yes | Yes | Yes    | Yes | Yes | Yes   | Yes     | Yes   | Yes | Yes | Yes  |
| Other Degree:                | -                         | Yes | Yes | Yes    | Yes | Yes | Yes   | Yes     | Yes   | Yes | Yes | Yes  |
| Major 1:                     | -                         | Yes | Yes | No