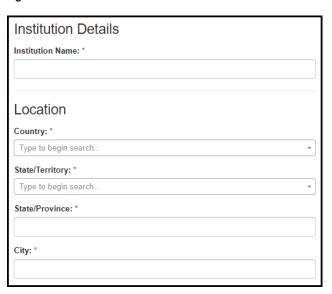

# **5.5 Mailing Address**

Figure 5.5-a. Mailing Address Fields

Table 5.5-a. Mailing Address Fields

| Field                   | Values                       | EIS | LLS | FLIGHT | EEP | SAF | PMR/F | PH-TIPP | PHIFP | PE  | ELI | PHAP |
|-------------------------|------------------------------|-----|-----|--------|-----|-----|-------|---------|-------|-----|-----|------|
| Mailing Address:        | -                            | Yes | Yes | Yes    | Yes | Yes | Yes   | Yes     | Yes   | Yes | Yes | Yes  |
| Mailing Address Line 2: | -                            | Yes | Yes | Yes    | Yes | Yes | Yes   | Yes     | Yes   | Yes | Yes | Yes  |
| Mailing Address Line 3: | -                            | Yes | Yes | Yes    | Yes | Yes | Yes   | Yes     | Yes   | Yes | Yes | Yes  |
| Country:                | Country Lookup Table         | Yes | Yes | Yes    | Yes | Yes | Yes   | Yes     | Yes   | Yes | Yes | Yes  |
| State/Territory:        | State/Territory Lookup Table | Yes | Yes | Yes    | Yes | Yes | Yes   | Yes     | Yes   | Yes | Yes | Yes  |
| State/Province:         | -                            | Yes | Yes | Yes    | Yes | Yes | Yes   | Yes     | Yes   | Yes | Yes | Yes  |
| City:                   | -                            | Yes | Yes | Yes    | Yes | Yes | Yes   | Yes     | Yes   | Yes | Yes | Yes  |
| Zip/Postal Code:        | -                            | Yes | Yes | Yes    | Yes | Yes | Yes   | Yes     | Yes   | Yes | Yes | Yes  |