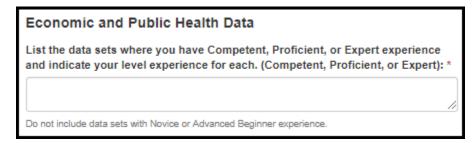

# 8. Work & Volunteer Experience

#### **8.1 Adding Work or Volunteer Experience**

Figure 8.1-a. Adding Work or Volunteer Experience

Figure 8.1-b. Adding Work or Volunteer Experience