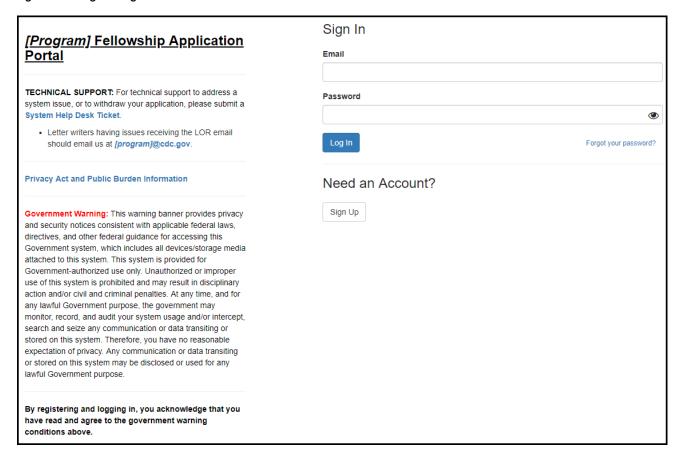

#### 2.1 Sign-In Page

Figure 2.1-a. Sign-In Page

Figure 2.1-b. Privacy Act and Public Burden Information

Table 2.1-a. Sign-In Fields

| Field    | Values | EIS | LLS | FLIGHT | EEP | SAF | PMR/F | PH-TIPP | PHIFP | PE  | ELI | PHAP |
|----------|--------|-----|-----|--------|-----|-----|-------|---------|-------|-----|-----|------|
| Email    | -      | Yes | Yes | Yes    | Yes | Yes | Yes   | Yes     | Yes   | Yes | Yes | Yes  |
| Password | -      | Yes | Yes | Yes    | Yes | Yes | Yes   | Yes     | Yes   | Yes | Yes | Yes  |