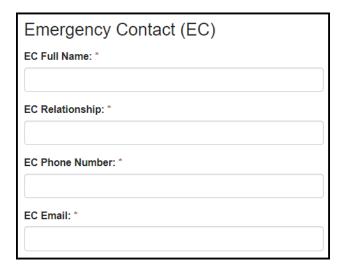

# **5.6 Emergency Contact**

Figure 5.6-a. Emergency Contact Fields

Table 5.6-a. Emergency Contact Fields

| Field            | Values | EIS | LLS | FLIGHT | EEP | SAF | PMR/F | PH-TIPP | PHIFP | PE  | ELI | PHAP |
|------------------|--------|-----|-----|--------|-----|-----|-------|---------|-------|-----|-----|------|
| EC Full Name:    | -      | Yes | Yes | Yes    | Yes | Yes | Yes   | Yes     | Yes   | Yes | Yes | Yes  |
| EC Relationship: | -      | Yes | Yes | Yes    | Yes | Yes | Yes   | Yes     | Yes   | Yes | Yes | Yes  |
| EC Phone Number: | -      | Yes | Yes | Yes    | Yes | Yes | Yes   | Yes     | Yes   | Yes | Yes | Yes  |
| EC Email:        | =      | Yes | Yes | Yes    | Yes | Yes | Yes   | Yes     | Yes   | Yes | Yes | Yes  |