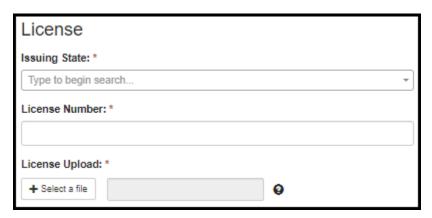

### **6.3 TOEFL Score**

Figure 6.3-a. TOEFL Score Fields

Table 6.3-a. TOEFL Score Fields

| Field               | Values                                                           | EIS | LLS | FLIGHT | EEP | SAF | PMR/F | PH-TIPP | PHIFP | PE | ELI | PHAP |
|---------------------|------------------------------------------------------------------|-----|-----|--------|-----|-----|-------|---------|-------|----|-----|------|
| TOEFL Test Type:    | Internet-Based Test     Computer-Based Test     Paper-Based Test | Yes | No  | No     | No  | No  | Yes   | Yes     | Yes   | No | No  | No   |
| TOEFL Score:        | -                                                                | Yes | No  | No     | No  | No  | Yes   | Yes     | Yes   | No | No  | No   |
| TOEFL Score Upload: | -                                                                | Yes | No  | No     | No  | No  | Yes   | Yes     | Yes   | No | No  | No   |