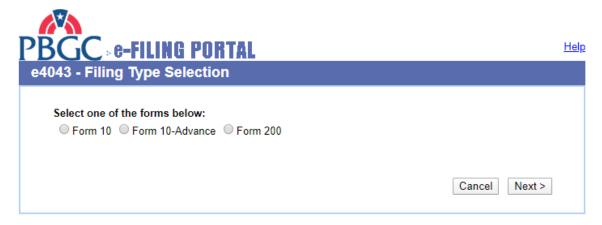

PBGC.gov | Paperwork Reduction Act Notice



PBGC.gov | Paperwork Reduction Act Notice



PBGC.gov | Paperwork Reduction Act Notice



PBGC.gov | Paperwork Reduction Act Notice



| Active Participant Reduction - Form 10          |                                                    |  |
|-------------------------------------------------|----------------------------------------------------|--|
| - · ·                                           |                                                    |  |
| Plan Name:                                      |                                                    |  |
| EIN:                                            | (ex. 33-333333) PN: (ex. 333)                      |  |
| Filer Information                               |                                                    |  |
| Company Name: