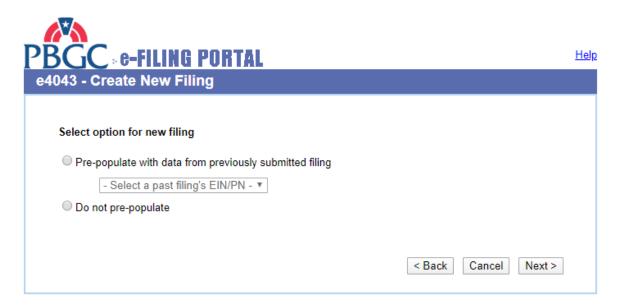

PBGC.gov | Paperwork Reduction Act Notice



PBGC.gov | Paperwork Reduction Act Notice



PBGC.gov | Paperwork Reduction Act Notice



PBGC.gov | Paperwork Reduction Act Notice



| Active Participant Reduction - Form 10          |                                                    |  |
|-------------------------------------------------|----------------------------------------------------|--|
| - · ·                                           |                                                    |  |
| Plan Name:                                      |                                                    |  |
| EIN:                                            | (ex. 33-333333) PN: (ex. 333)                      |  |
| Filer Information                               |                                                    |  |
| Company Name:                                   |                                                    |