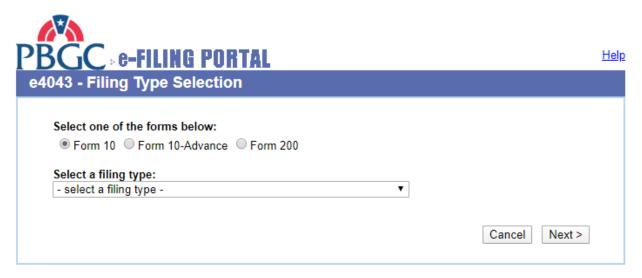

PBGC.gov | Paperwork Reduction Act Notice



PBGC.gov | Paperwork Reduction Act Notice



PBGC.gov | Paperwork Reduction Act Notice



PBGC.gov | Paperwork Reduction Act Notice



| Active Participant Reduction - Form 10          |                                                    |  |
|-------------------------------------------------|----------------------------------------------------|--|
| - · ·                                           |                                                    |  |
| Plan Name:                                      |                                                    |  |
| EIN:                                            | (ex. 33-333333) PN: (ex. 333)                      |  |
| Filer Information                               |                                                    |  |
| Company Name:                                   |