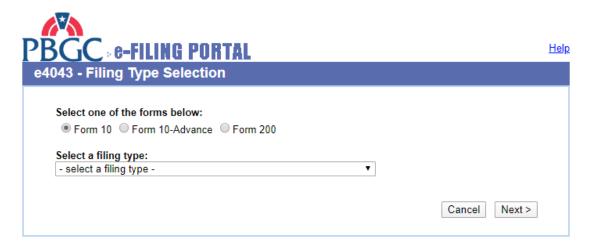

PBGC.gov | Paperwork Reduction Act Notice



PBGC.gov | Paperwork Reduction Act Notice



PBGC.gov | Paperwork Reduction Act Notice



PBGC.gov | Paperwork Reduction Act Notice



| Active Participant Reduction - Form 10          |                                                    |  |
|-------------------------------------------------|----------------------------------------------------|--|
| - · ·                                           |                                                    |  |
| Plan Name:                                      |                                                    |  |
| EIN:                                            | (ex. 33-333333) PN: (ex. 333)                      |  |
| Filer Information                               |