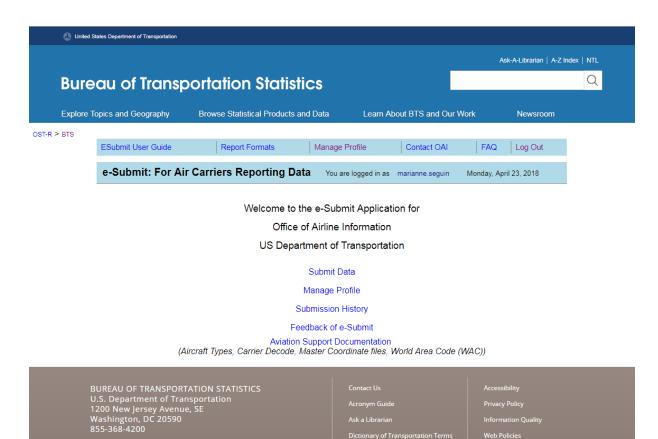

Below is a screenshot of the **eSubmit** "Welcome" screen showing the blue banner that is displayed on all screens for the **OMB NO: 2138-0009** data entry application for collecting the 298C data.

Below the blue banner is **OST-R>BTS** which indicated that the Bureau of Transportation Statistics (BTS) is under the Department of Transporation's Office of the Secretary for Research and Technology.

This blue banner remains in a fixed position as users move from screen to screen and page down on a screen: