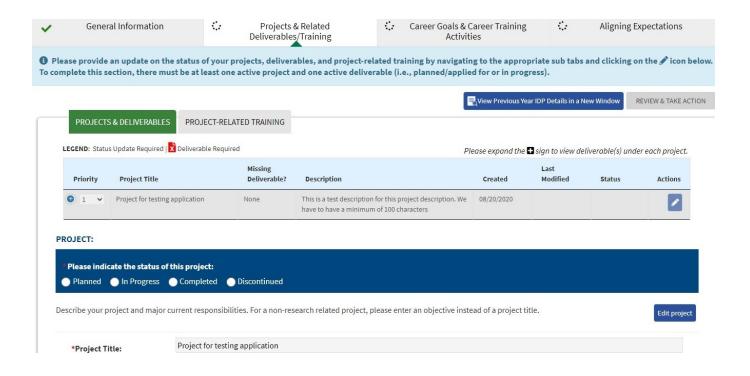

## Attachment - Initial eIDP (electronic Individual Development Plan) Trainees

The "OMB Burden Statement" is the green section above.

When the trainee clicks the link, the system will open the following screenshot: