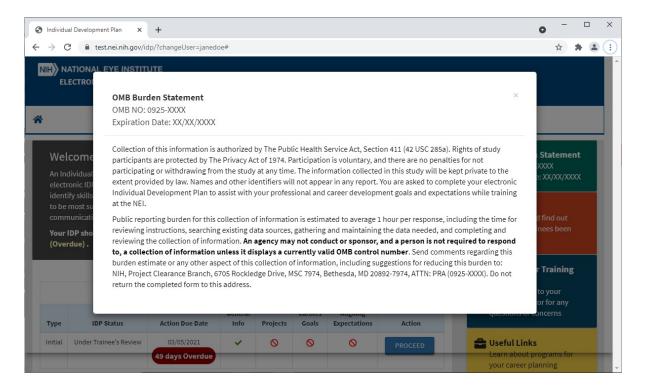

## Attachment - Initial eIDP (electronic Individual Development Plan) Trainees

The "OMB Burden Statement" is the green section above.

When the trainee clicks the link, the system will open the following screenshot: