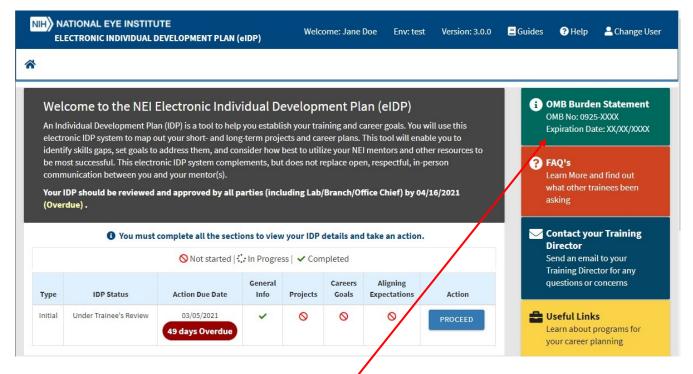

## Attachment - Initial eIDP (electronic Individual Development Plan) Trainees

The "OMB Burden Statement" is the green section above.

When the trainee clicks the link, the system will open the following screenshot: