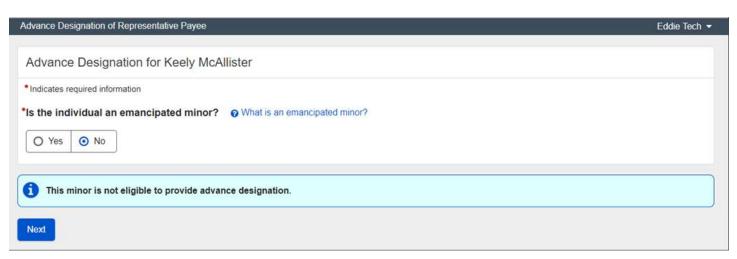

If a minor is not emancipated or cannot provide proof of emancipation, they may not advance designate.

| Advance Designation of Representative Payee                   | Eddie Tech 🔻 |
|---------------------------------------------------------------|--------------|
|                                                               |              |
| Advance Designation for Keely McAllister                      |              |
| * Indicates required information                              |              |
| *Is the individual an emancipated minor?                      |              |
| • Yes O No                                                    |              |
| *Did the individual provide proof? • What qualifies as proof? |              |
| O Yes O No                                                    |              |
| This minor is not eligible to provide advance designation.    |              |
| Next                                                          |              |