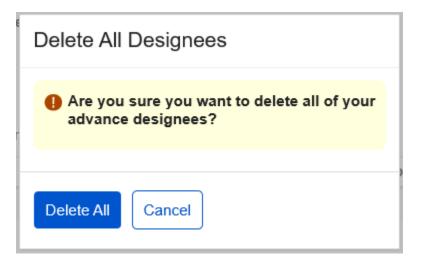

To delete all designees at once, the SSA technician selects the "Delete All" button. The following confirmation message displays.