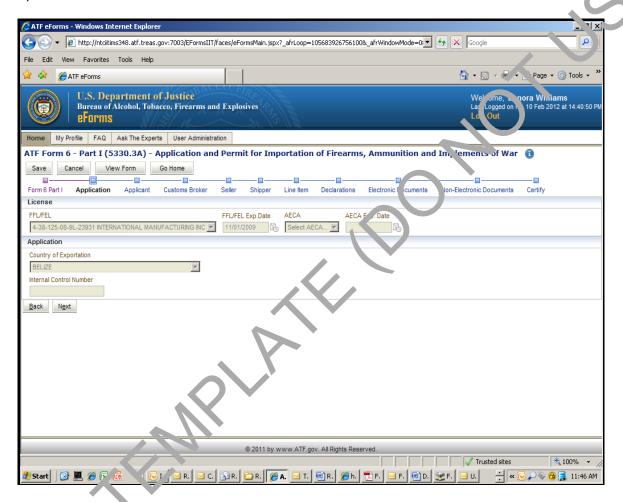

## Note:

- 1. User ID is generated automatically by the system.
- 2. Once this information is captured by the system it will be automatically populated when the userings in.

Once user logs in the user is presented with the carousel from which he/she selects the form they wish to complete. The carousel is shown below.





Once the user selects the form from the carousel, they begin to complete a series of screen based on the forms that they have selected. Once the pages have been completed the applicant will submit the form electronically to ATF. The system will generate a completed pdf of the OMB approved form that was selected.

Examples of the screen shots are below: