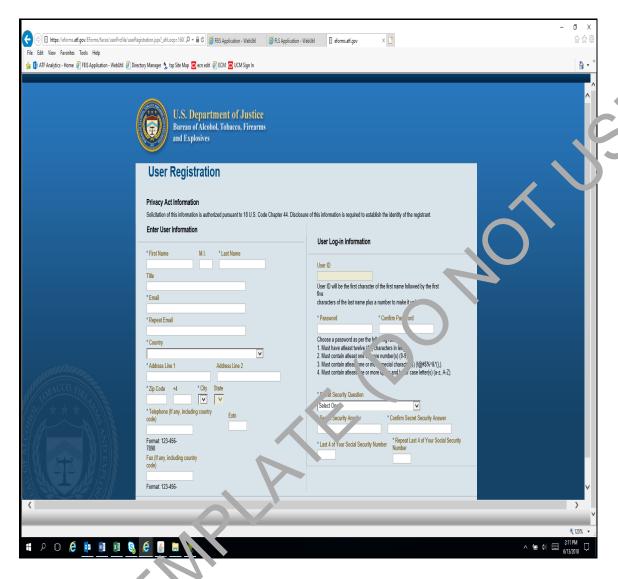

## Note:

- 1. User ID is generated automatically by the system.
- 2. Once this information is captured by the system it will be automatically populated when the userings in.

Once user logs in the user is presented with the carousel from which he/she selects the form they wish to complete. The carousel is shown below.