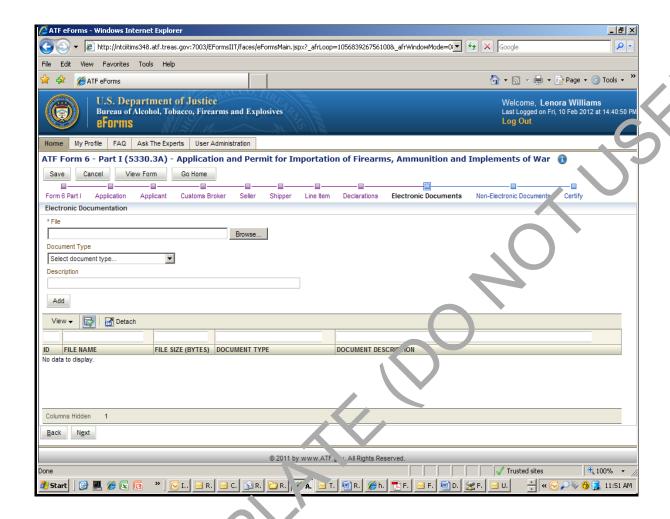

## Note:

- 1. User ID is generated automatically by the system.
- 2. Once this information is captured by the system it will be automatically populated when the userings in.

Once user logs in the user is presented with the carousel from which he/she selects the form they wish to complete. The carousel is shown below.





Once the user selects the form from the carousel, they begin to complete a series of screen based on the forms that they have selected. Once the pages have been completed the applicant will submit the form electronically to ATF. The system will generate a completed pdf of the OMB approved form that was selected.

Examples of the screen shots are below: