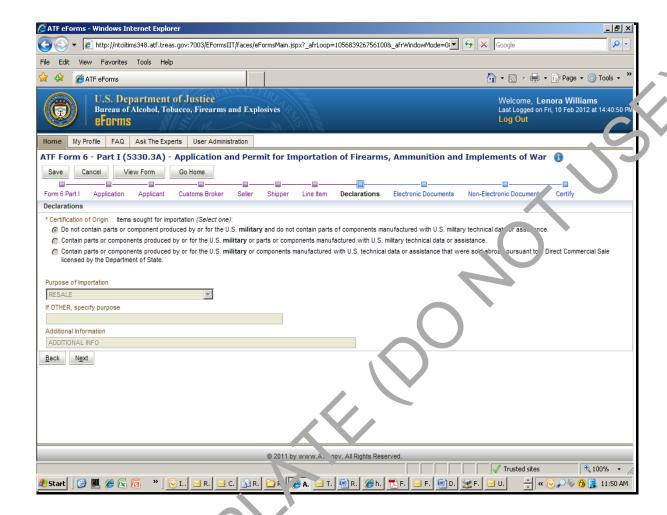

## Note:

- 1. User ID is generated automatically by the system.
- 2. Once this information is captured by the system it will be automatically populated when the userings in.

Once user logs in the user is presented with the carousel from which he/she selects the form they wish to complete. The carousel is shown below.





Once the user selects the form from the carousel, they begin to complete a series of screen based on the forms that they have selected. Once the pages have been completed the applicant will submit the form electronically to ATF. The system will generate a completed pdf of the OMB approved form that was selected.

Examples of the screen shots are below: