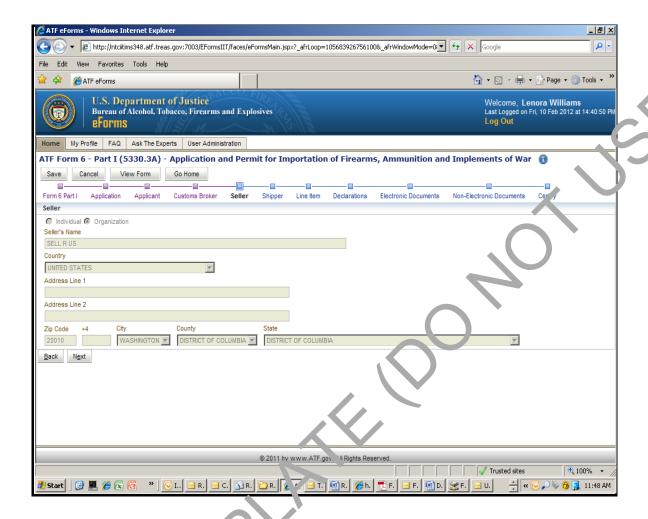

## Note:

- 1. User ID is generated automatically by the system.
- 2. Once this information is captured by the system it will be automatically populated when the userings in.

Once user logs in the user is presented with the carousel from which he/she selects the form they wish to complete. The carousel is shown below.





Once the user selects the form from the carousel, they begin to complete a series of screen based on the forms that they have selected. Once the pages have been completed the applicant will submit the form electronically to ATF. The system will generate a completed pdf of the OMB approved form that was selected.

Examples of the screen shots are below: