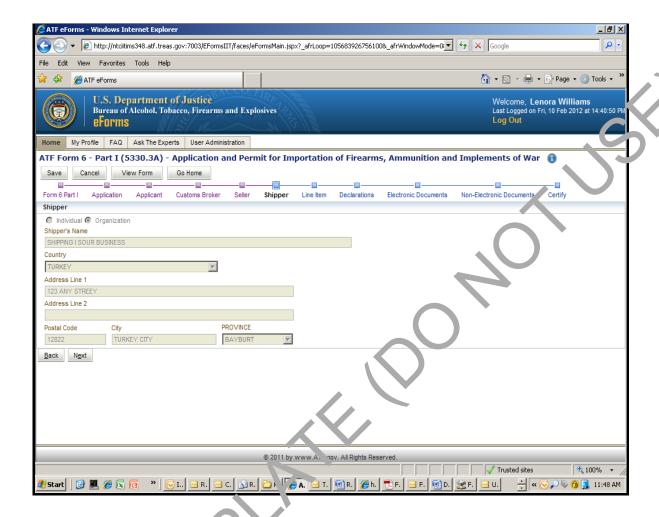

## Note:

- 1. User ID is generated automatically by the system.
- 2. Once this information is captured by the system it will be automatically populated when the userings in.

Once user logs in the user is presented with the carousel from which he/she selects the form they wish to complete. The carousel is shown below.





Once the user selects the form from the carousel, they begin to complete a series of screen based on the forms that they have selected. Once the pages have been completed the applicant will submit the form electronically to ATF. The system will generate a completed pdf of the OMB approved form that was selected.

Examples of the screen shots are below: