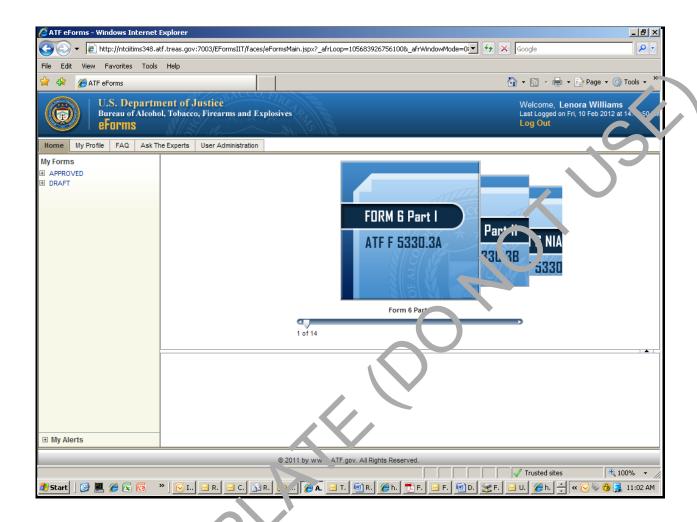

## Note:

- 1. User ID is generated automatically by the system.
- 2. Once this information is captured by the system it will be automatically populated when the userings in.

Once user logs in the user is presented with the carousel from which he/she selects the form they wish to complete. The carousel is shown below.