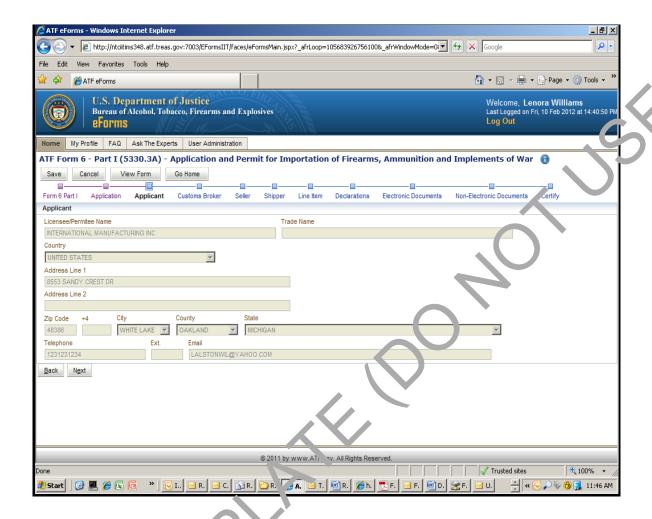

## Note:

- 1. User ID is generated automatically by the system.
- 2. Once this information is captured by the system it will be automatically populated when the userings in.

Once user logs in the user is presented with the carousel from which he/she selects the form they wish to complete. The carousel is shown below.





Once the user selects the form from the carousel, they begin to complete a series of screen based on the forms that they have selected. Once the pages have been completed the applicant will submit the form electronically to ATF. The system will generate a completed pdf of the OMB approved form that was selected.

Examples of the screen shots are below: