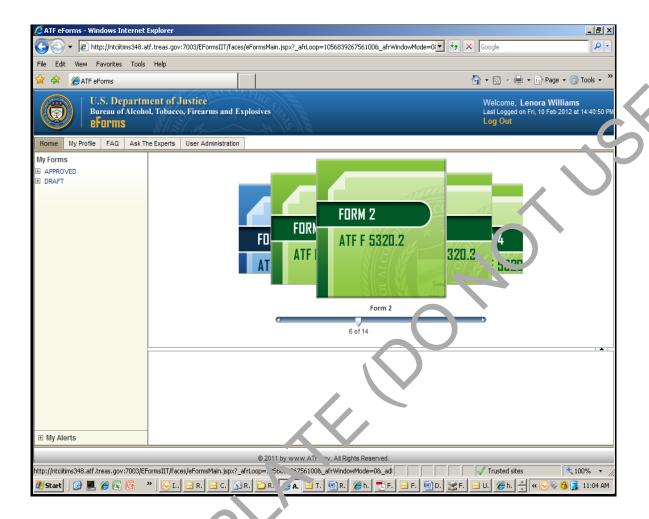

Once the user selects the form from the carousel, they begin to complete a series of screen based on the forms that they have selected. Once the pages have been completed the applicant will submit the form electronically to ATF. The system will generate a completed pdf of the OMB approved form that was selected.