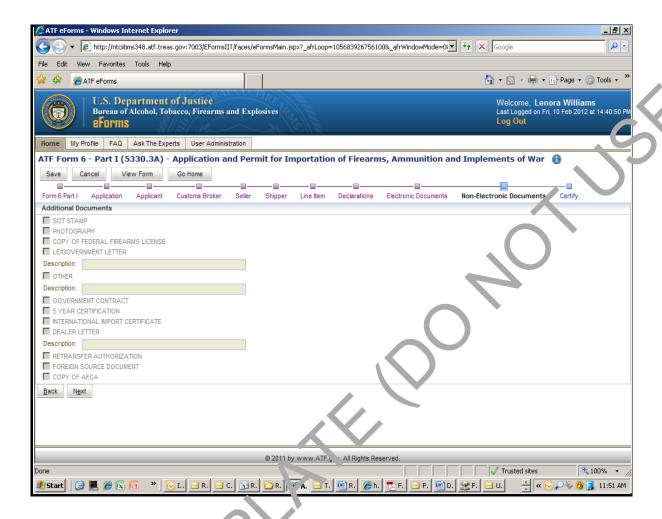

## Note:

- 1. User ID is generated automatically by the system.
- 2. Once this information is captured by the system it will be automatically populated when the userings in.

Once user logs in the user is presented with the carousel from which he/she selects the form they wish to complete. The carousel is shown below.





Once the user selects the form from the carousel, they begin to complete a series of screen based on the forms that they have selected. Once the pages have been completed the applicant will submit the form electronically to ATF. The system will generate a completed pdf of the OMB approved form that was selected.

Examples of the screen shots are below: