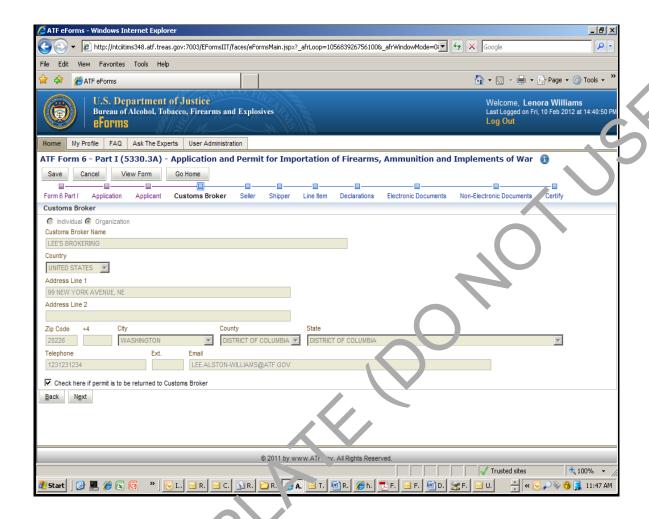

## Note:

- 1. User ID is generated automatically by the system.
- 2. Once this information is captured by the system it will be automatically populated when the userings in.

Once user logs in the user is presented with the carousel from which he/she selects the form they wish to complete. The carousel is shown below.





Once the user selects the form from the carousel, they begin to complete a series of screen based on the forms that they have selected. Once the pages have been completed the applicant will submit the form electronically to ATF. The system will generate a completed pdf of the OMB approved form that was selected.

Examples of the screen shots are below: