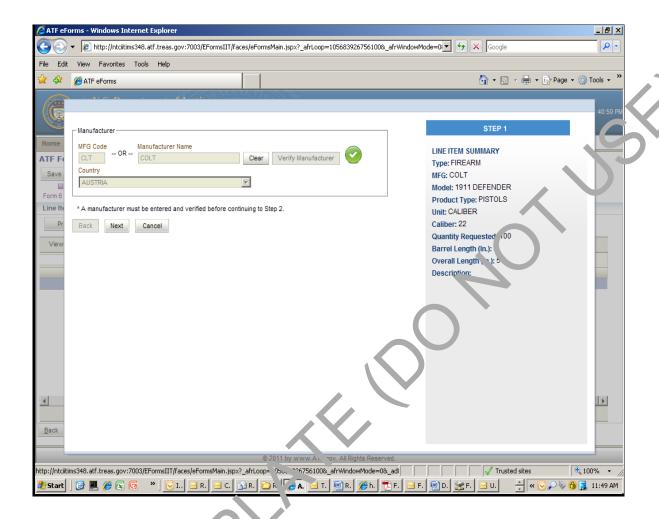

## Note:

- 1. User ID is generated automatically by the system.
- 2. Once this information is captured by the system it will be automatically populated when the userings in.

Once user logs in the user is presented with the carousel from which he/she selects the form they wish to complete. The carousel is shown below.





Once the user selects the form from the carousel, they begin to complete a series of screen based on the forms that they have selected. Once the pages have been completed the applicant will submit the form electronically to ATF. The system will generate a completed pdf of the OMB approved form that was selected.

Examples of the screen shots are below: