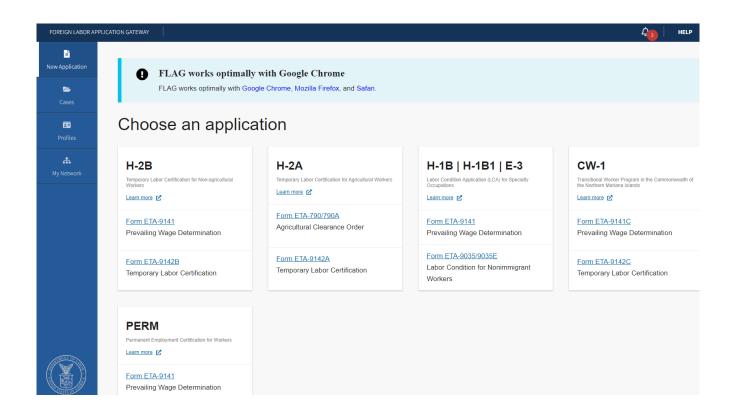

# CW 1 Application for Prevailing Wage Determination - New Application

Figure 1: Home Screen to choose an application for CW-1 Form ETA-9141C

Figure 2: Section A: Employment-Based Visa Information

Figure 3: Section B: Requestor Point-of-Contact Information, Name and Title (B1 through B4)