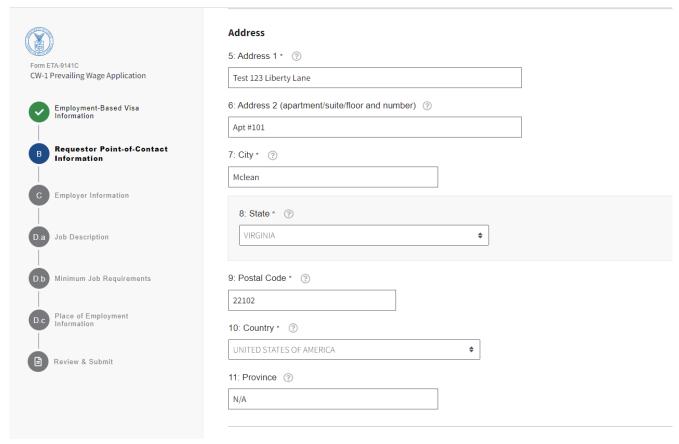

Figure 4: Section B: Requestor Point-of-Contact Information, Address (B5 through B11)

Figure 5: Section B: Requestor Point-of-Contact Information, Contact Information (B12 through B14)

Figure 6: Section C: Employer Information, Employer Name (s) (C1 and C2)