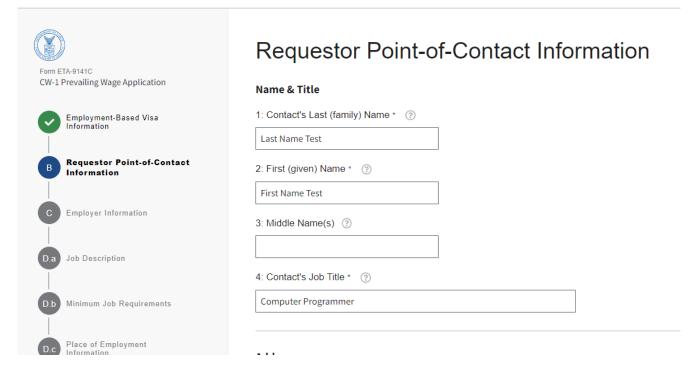

# CW 1 Application for Prevailing Wage Determination - New Application

Figure 1: Home Screen to choose an application for CW-1 Form ETA-9141C

Figure 2: Section A: Employment-Based Visa Information

Figure 3: Section B: Requestor Point-of-Contact Information, Name and Title (B1 through B4)