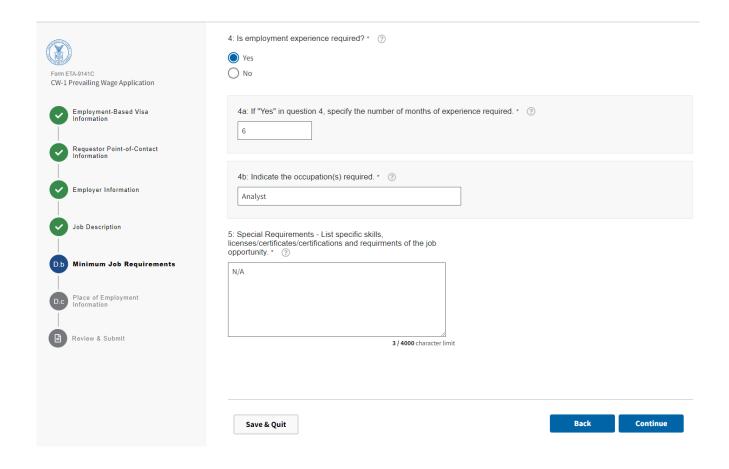

Figure 11: Section D.b: Minimum Job Requirements (D.b.1 through D.b.3)

Figure 12: Section D.b: Minimum Job Requirements (D.b.4 and D.b.5)

Figure 13: Section D.c: Place of Employment Information (D.c.1 through D.c.6)

# PDF Form (Page 3 of 4)

|                               | ion Date: 10/31/2021                                                                                                                                                    | Form I                                                                                                                        | illing Wage Determination<br>ETA-9141C<br>partment of Labor                                                                            |                                                                           | (                  |          |
|-------------------------------|-------------------------------------------------------------------------------------------------------------------------------------------------------------------------|-------------------------------------------------------------------------------------------------------------------------------|----------------------------------------------------------------------------------------------------------------------------------------|---------------------------------------------------------------------------|--------------------|----------|
| _                             | nimum Job Requiremen                                                                                                                                                    |                                                                                                                               |                                                                                                                                        |                                                                           | 201                |          |
| 3a.                           | Is training for the job opp<br>if "Yes" in question 3, spe<br>of training required. §                                                                                   | ortunity required? *<br>ecify the number of months                                                                            | 3b. Indicate the field(s)/n<br>(May list more than one                                                                                 |                                                                           |                    |          |
| 4                             | Is employment experience                                                                                                                                                | e required? *                                                                                                                 | (is                                                                                                                                    |                                                                           | ☑ Yes              |          |
| 4a.                           |                                                                                                                                                                         | ecify the number of months                                                                                                    | 4b. Indicate the occupation  Analyst                                                                                                   | on(s) required.                                                           |                    |          |
|                               | ce of Employment Info                                                                                                                                                   | rmation                                                                                                                       |                                                                                                                                        |                                                                           |                    |          |
|                               | MENTOR LANE                                                                                                                                                             |                                                                                                                               |                                                                                                                                        |                                                                           |                    |          |
| 2.<br>SUIT                    | Worksite Address<br>FE 102                                                                                                                                              |                                                                                                                               |                                                                                                                                        |                                                                           |                    |          |
| 2.<br>SUIT                    | Worksite Address<br>FE 102<br>City *                                                                                                                                    |                                                                                                                               | 4. State *                                                                                                                             |                                                                           | tal Code *         |          |
| 2.<br>SUIT<br>3.<br>FAL       | Worksite Address<br>TE 102<br>City *<br>LS CHURCH                                                                                                                       | n multiple worksites or location                                                                                              | MP                                                                                                                                     | 44567                                                                     | tal Code *  ☑ Yes  |          |
| 2.<br>SUIT<br>3.<br>FAL<br>6. | Worksite Address FE 102 City * LS CHURCH Will work be performed in If "Yes" in question 6, ide                                                                          | multiple worksites or location<br>ntify the specific geographic jessary, submit a second come<br>hat wages cannot be provided | MP ns other than the address list place(s) of employment when pleted Form ETA-9141C with                                               | 44567<br>ted above? *<br>re work<br>n a listing of the                    | ⊻ Yes              |          |
| 2.<br>SUIT<br>3.<br>FAL<br>6. | Worksite Address FE 102 City * LS CHURCH Will work be performed in If "Yes" in question 6, ide                                                                          | ntify the specific geographic pessary, submit a second com                                                                    | MP ns other than the address list place(s) of employment when pleted Form ETA-9141C with                                               | 44567<br>ted above? *<br>re work<br>n a listing of the                    | ✓ Yes additional a |          |
| 2.<br>SUIT<br>3.<br>FAL<br>6. | Worksite Address<br>TE 102<br>City *<br>LS CHURCH<br>Will work be performed in<br>If "Yes" in question 6, ide<br>will be performed. If neo<br>worksites. Please note ti | ntify the specific geographic jessary, submit a second com nat wages cannot be provided STATE  NORTHERN M                     | MP ns other than the address list place(s) of employment when pleted Form ETA-9141C with                                               | 44567<br>ted above? *<br>re work<br>h a listing of the<br>ed locations. § | ✓ Yes additional a | 02110000 |
| 2.<br>SUIT<br>3.<br>FAL<br>6. | Worksite Address TE 102 City * LS CHURCH Will work be performed in If "Yes" in question 6, ide will be performed. If neo worksites. Please note ti CITY VIENNA          | ntify the specific geographic jessary, submit a second com nat wages cannot be provided STATE  NORTHERN M                     | MP ns other than the address lis place(s) of employment whee pleted Form ETA-9141C with d for unspecified/unanticipate MARIANA ISLANDS | 44567 ted above?* re work h a listing of the d locations. § POSTAI        | ✓ Yes additional a |          |