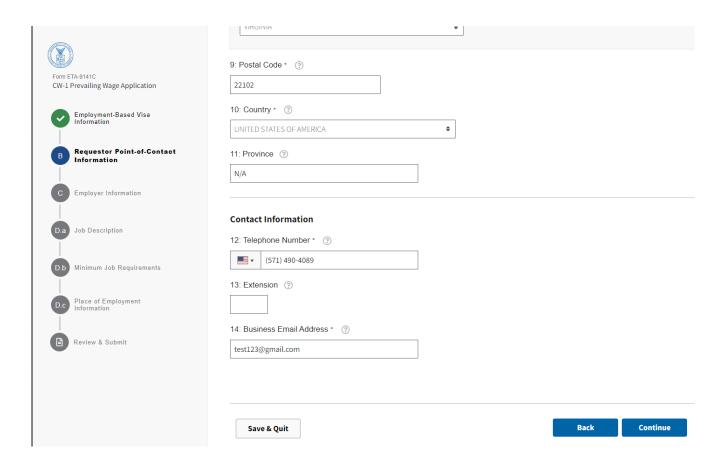

Figure 4: Section B: Requestor Point-of-Contact Information, Address (B5 through B11)

Figure 5: Section B: Requestor Point-of-Contact Information, Contact Information (B12 through B14)

Figure 6: Section C: Employer Information, Employer Name (s) (C1 and C2)