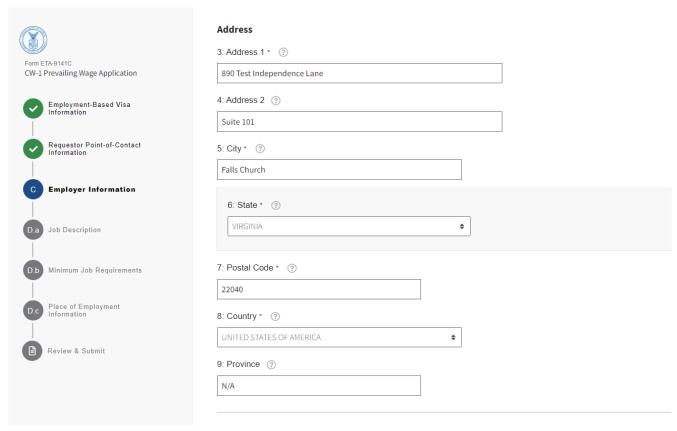

Figure 7: Section C: Address (C3 through C9)

Figure 8: Section C: Contact Information (C10 and C11), Employer Identifiers (C12 and C13)

Figure 9: Section D.a: Job Description (D.a.1 through D.a.4b)

Figure 10: Section D.a: Job Description (D.a.5 and D.A.6)