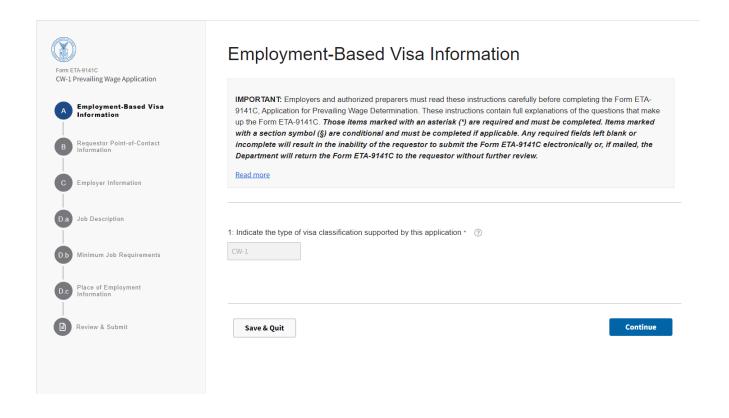

# CW 1 Application for Prevailing Wage Determination - New Application

Figure 1: Home Screen to choose an application for CW-1 Form ETA-9141C

Figure 2: Section A: Employment-Based Visa Information

Figure 3: Section B: Requestor Point-of-Contact Information, Name and Title (B1 through B4)