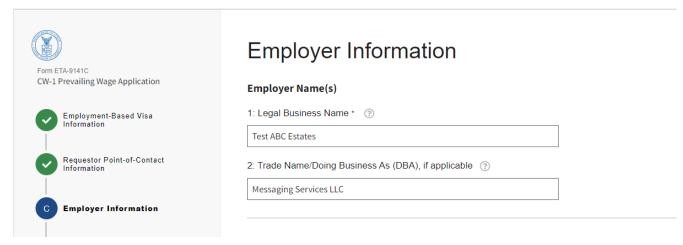

Figure 4: Section B: Requestor Point-of-Contact Information, Address (B5 through B11)

Figure 5: Section B: Requestor Point-of-Contact Information, Contact Information (B12 through B14)

Figure 6: Section C: Employer Information, Employer Name (s) (C1 and C2)