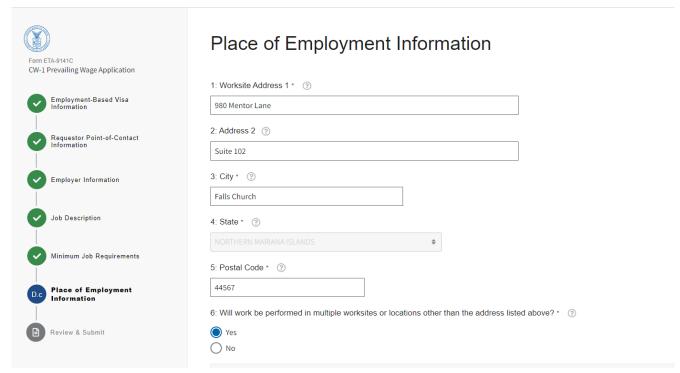

Figure 11: Section D.b: Minimum Job Requirements (D.b.1 through D.b.3)

Figure 12: Section D.b: Minimum Job Requirements (D.b.4 and D.b.5)

Figure 13: Section D.c: Place of Employment Information (D.c.1 through D.c.6)