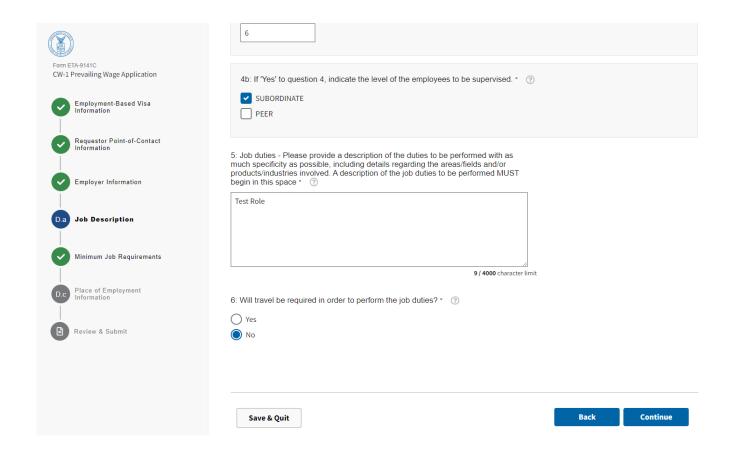

Figure 7: Section C: Address (C3 through C9)

Figure 8: Section C: Contact Information (C10 and C11), Employer Identifiers (C12 and C13)

Figure 9: Section D.a: Job Description (D.a.1 through D.a.4b)

Figure 10: Section D.a: Job Description (D.a.5 and D.A.6)

# PDF Form (Page 2 of 4)

| 27                                                                                                                                                                                               | Form E                                                                                                                                                                                                                                                                                                                                                                                                                                                                                                                                                                                                                                                                                                                                                                                                                                                                                                                                                                                                                                                                                                                                                                                                                                                                                                                                                                                                                                                                                                                                                                                                                                                                                                                                                                                                                                                                                                                                                                                                                                                                                                                         | ling Wage Determination<br>TA-9141C<br>artment of Labor                               |                                                                 |                                                 | Š                           |
|--------------------------------------------------------------------------------------------------------------------------------------------------------------------------------------------------|--------------------------------------------------------------------------------------------------------------------------------------------------------------------------------------------------------------------------------------------------------------------------------------------------------------------------------------------------------------------------------------------------------------------------------------------------------------------------------------------------------------------------------------------------------------------------------------------------------------------------------------------------------------------------------------------------------------------------------------------------------------------------------------------------------------------------------------------------------------------------------------------------------------------------------------------------------------------------------------------------------------------------------------------------------------------------------------------------------------------------------------------------------------------------------------------------------------------------------------------------------------------------------------------------------------------------------------------------------------------------------------------------------------------------------------------------------------------------------------------------------------------------------------------------------------------------------------------------------------------------------------------------------------------------------------------------------------------------------------------------------------------------------------------------------------------------------------------------------------------------------------------------------------------------------------------------------------------------------------------------------------------------------------------------------------------------------------------------------------------------------|---------------------------------------------------------------------------------------|-----------------------------------------------------------------|-------------------------------------------------|-----------------------------|
| a. Job Description (continued)                                                                                                                                                                   |                                                                                                                                                                                                                                                                                                                                                                                                                                                                                                                                                                                                                                                                                                                                                                                                                                                                                                                                                                                                                                                                                                                                                                                                                                                                                                                                                                                                                                                                                                                                                                                                                                                                                                                                                                                                                                                                                                                                                                                                                                                                                                                                |                                                                                       |                                                                 |                                                 |                             |
| <ol><li>Job Title of Supervisor for this Position</li></ol>                                                                                                                                      | n §                                                                                                                                                                                                                                                                                                                                                                                                                                                                                                                                                                                                                                                                                                                                                                                                                                                                                                                                                                                                                                                                                                                                                                                                                                                                                                                                                                                                                                                                                                                                                                                                                                                                                                                                                                                                                                                                                                                                                                                                                                                                                                                            |                                                                                       |                                                                 |                                                 |                             |
| ANALYST MANAGER                                                                                                                                                                                  |                                                                                                                                                                                                                                                                                                                                                                                                                                                                                                                                                                                                                                                                                                                                                                                                                                                                                                                                                                                                                                                                                                                                                                                                                                                                                                                                                                                                                                                                                                                                                                                                                                                                                                                                                                                                                                                                                                                                                                                                                                                                                                                                | E. Mary C.                                                                            |                                                                 |                                                 |                             |
| <ol> <li>Does this position supervise the work<br/>other employees? *</li> </ol>                                                                                                                 | of Yes                                                                                                                                                                                                                                                                                                                                                                                                                                                                                                                                                                                                                                                                                                                                                                                                                                                                                                                                                                                                                                                                                                                                                                                                                                                                                                                                                                                                                                                                                                                                                                                                                                                                                                                                                                                                                                                                                                                                                                                                                                                                                                                         | <ol> <li>If "Yes" to question<br/>employees worker</li> </ol>                         |                                                                 |                                                 | 6                           |
| 4b. If "Yes" to question 4, indicate the lev                                                                                                                                                     | vel of the employee                                                                                                                                                                                                                                                                                                                                                                                                                                                                                                                                                                                                                                                                                                                                                                                                                                                                                                                                                                                                                                                                                                                                                                                                                                                                                                                                                                                                                                                                                                                                                                                                                                                                                                                                                                                                                                                                                                                                                                                                                                                                                                            | s to be supervised: §                                                                 | Subordina Subordina                                             | te Pe                                           | eer                         |
|                                                                                                                                                                                                  |                                                                                                                                                                                                                                                                                                                                                                                                                                                                                                                                                                                                                                                                                                                                                                                                                                                                                                                                                                                                                                                                                                                                                                                                                                                                                                                                                                                                                                                                                                                                                                                                                                                                                                                                                                                                                                                                                                                                                                                                                                                                                                                                |                                                                                       |                                                                 |                                                 |                             |
| Will travel be required in order to perform the job duties? *                                                                                                                                    |                                                                                                                                                                                                                                                                                                                                                                                                                                                                                                                                                                                                                                                                                                                                                                                                                                                                                                                                                                                                                                                                                                                                                                                                                                                                                                                                                                                                                                                                                                                                                                                                                                                                                                                                                                                                                                                                                                                                                                                                                                                                                                                                | on 6, please provide deta<br>ature of the travel. §                                   | ills of the travel requ                                         | uired, such a                                   | as area(                    |
|                                                                                                                                                                                                  |                                                                                                                                                                                                                                                                                                                                                                                                                                                                                                                                                                                                                                                                                                                                                                                                                                                                                                                                                                                                                                                                                                                                                                                                                                                                                                                                                                                                                                                                                                                                                                                                                                                                                                                                                                                                                                                                                                                                                                                                                                                                                                                                |                                                                                       | ils of the travel requ                                          | uired, such a                                   | as area(                    |
| perform the job duties? * ☐ Yes ☐ No                                                                                                                                                             |                                                                                                                                                                                                                                                                                                                                                                                                                                                                                                                                                                                                                                                                                                                                                                                                                                                                                                                                                                                                                                                                                                                                                                                                                                                                                                                                                                                                                                                                                                                                                                                                                                                                                                                                                                                                                                                                                                                                                                                                                                                                                                                                |                                                                                       | ills of the travel requ                                         | uired, such a                                   | as area(i                   |
| perform the job duties? *  Yes No  Minimum Job Requirements                                                                                                                                      | frequency and na                                                                                                                                                                                                                                                                                                                                                                                                                                                                                                                                                                                                                                                                                                                                                                                                                                                                                                                                                                                                                                                                                                                                                                                                                                                                                                                                                                                                                                                                                                                                                                                                                                                                                                                                                                                                                                                                                                                                                                                                                                                                                                               |                                                                                       | iils of the travel requ                                         | uired, such s                                   | as area(i                   |
| perform the job duties? *  Yes No  No  Minimum Job Requirements  1. Education: minimum U.S. diploma/de                                                                                           | frequency and na                                                                                                                                                                                                                                                                                                                                                                                                                                                                                                                                                                                                                                                                                                                                                                                                                                                                                                                                                                                                                                                                                                                                                                                                                                                                                                                                                                                                                                                                                                                                                                                                                                                                                                                                                                                                                                                                                                                                                                                                                                                                                                               | ature of the travel. §                                                                |                                                                 |                                                 |                             |
| perform the job duties? *  Yes No  No  Minimum Job Requirements  Education: minimum U.S. diploma/de  None High School/GED Association                                                            | egree required. *                                                                                                                                                                                                                                                                                                                                                                                                                                                                                                                                                                                                                                                                                                                                                                                                                                                                                                                                                                                                                                                                                                                                                                                                                                                                                                                                                                                                                                                                                                                                                                                                                                                                                                                                                                                                                                                                                                                                                                                                                                                                                                              | ature of the travel. §                                                                | orate (PhD)                                                     | er degree (JI                                   | D, MD, e                    |
| perform the job duties? *  Yes No  No  Minimum Job Requirements  1. Education: minimum U.S. diploma/de                                                                                           | egree required. *                                                                                                                                                                                                                                                                                                                                                                                                                                                                                                                                                                                                                                                                                                                                                                                                                                                                                                                                                                                                                                                                                                                                                                                                                                                                                                                                                                                                                                                                                                                                                                                                                                                                                                                                                                                                                                                                                                                                                                                                                                                                                                              | ature of the travel. §                                                                | orate (PhD)                                                     | er degree (JI                                   | D, MD, e                    |
| perform the job duties? *  Yes No  b. Minimum Job Requirements  1. Education: minimum U.S. diploma/de  None High School/GED Assoc  1a. If *Other degree* in question 1, specidegree required. \$ | frequency and name of the segment of | ature of the travel. §  "s Master's Doct af 1b. Indicate the maje (May list more than | orate (PhD) Other                                               | er degree (JI<br>of study requ<br>d more than c | D, MD, euired. §            |
| perform the job duties? *  Yes No  b. Minimum Job Requirements  1. Education: minimum U.S. diploma/de  None High School/GED Assoc  1a. If *Other degree* in question 1, speci                    | frequency and not be a considered and not be a considered. * considered and the consider  | r's Master's Doctr a/ 1b. Indicate the maje (May list more than                       | orate (PhD)    Othor(s) and/or field(s) on one related major an | er degree (Ji<br>of study requ<br>d more than o | D, MD, euired. § one field) |