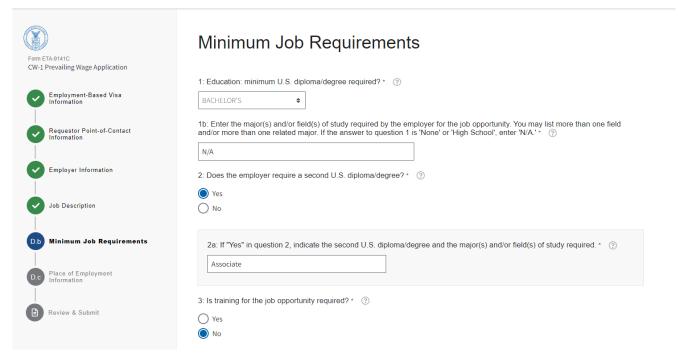

Figure 11: Section D.b: Minimum Job Requirements (D.b.1 through D.b.3)

Figure 12: Section D.b: Minimum Job Requirements (D.b.4 and D.b.5)

Figure 13: Section D.c: Place of Employment Information (D.c.1 through D.c.6)

# PDF Form (Page 2 of 4)

| 27                                                                                                                                                                                               | Form E                                                                                                                                                                                                                                                                                                                                                                                                                                                                                                                                                                                                                                                                                                                                                                                                                                                                                                                                                                                                                                                                                                                                                                                                                                                                                                                                                                                                                                                                                                                                                                                                                                                                                                                                                                                                                                                                                                                                                                                                                                                                                                                         | ling Wage Determination<br>TA-9141C<br>artment of Labor                               |                                                                 |                                                 | Š                           |
|--------------------------------------------------------------------------------------------------------------------------------------------------------------------------------------------------|--------------------------------------------------------------------------------------------------------------------------------------------------------------------------------------------------------------------------------------------------------------------------------------------------------------------------------------------------------------------------------------------------------------------------------------------------------------------------------------------------------------------------------------------------------------------------------------------------------------------------------------------------------------------------------------------------------------------------------------------------------------------------------------------------------------------------------------------------------------------------------------------------------------------------------------------------------------------------------------------------------------------------------------------------------------------------------------------------------------------------------------------------------------------------------------------------------------------------------------------------------------------------------------------------------------------------------------------------------------------------------------------------------------------------------------------------------------------------------------------------------------------------------------------------------------------------------------------------------------------------------------------------------------------------------------------------------------------------------------------------------------------------------------------------------------------------------------------------------------------------------------------------------------------------------------------------------------------------------------------------------------------------------------------------------------------------------------------------------------------------------|---------------------------------------------------------------------------------------|-----------------------------------------------------------------|-------------------------------------------------|-----------------------------|
| a. Job Description (continued)                                                                                                                                                                   |                                                                                                                                                                                                                                                                                                                                                                                                                                                                                                                                                                                                                                                                                                                                                                                                                                                                                                                                                                                                                                                                                                                                                                                                                                                                                                                                                                                                                                                                                                                                                                                                                                                                                                                                                                                                                                                                                                                                                                                                                                                                                                                                |                                                                                       |                                                                 |                                                 |                             |
| <ol><li>Job Title of Supervisor for this Position</li></ol>                                                                                                                                      | n §                                                                                                                                                                                                                                                                                                                                                                                                                                                                                                                                                                                                                                                                                                                                                                                                                                                                                                                                                                                                                                                                                                                                                                                                                                                                                                                                                                                                                                                                                                                                                                                                                                                                                                                                                                                                                                                                                                                                                                                                                                                                                                                            |                                                                                       |                                                                 |                                                 |                             |
| ANALYST MANAGER                                                                                                                                                                                  |                                                                                                                                                                                                                                                                                                                                                                                                                                                                                                                                                                                                                                                                                                                                                                                                                                                                                                                                                                                                                                                                                                                                                                                                                                                                                                                                                                                                                                                                                                                                                                                                                                                                                                                                                                                                                                                                                                                                                                                                                                                                                                                                | E. Mary C.                                                                            |                                                                 |                                                 |                             |
| <ol> <li>Does this position supervise the work<br/>other employees? *</li> </ol>                                                                                                                 | of Yes                                                                                                                                                                                                                                                                                                                                                                                                                                                                                                                                                                                                                                                                                                                                                                                                                                                                                                                                                                                                                                                                                                                                                                                                                                                                                                                                                                                                                                                                                                                                                                                                                                                                                                                                                                                                                                                                                                                                                                                                                                                                                                                         | <ol> <li>If "Yes" to question<br/>employees worker</li> </ol>                         |                                                                 |                                                 | 6                           |
| 4b. If "Yes" to question 4, indicate the lev                                                                                                                                                     | vel of the employee                                                                                                                                                                                                                                                                                                                                                                                                                                                                                                                                                                                                                                                                                                                                                                                                                                                                                                                                                                                                                                                                                                                                                                                                                                                                                                                                                                                                                                                                                                                                                                                                                                                                                                                                                                                                                                                                                                                                                                                                                                                                                                            | s to be supervised: §                                                                 | Subordina Subordina                                             | te Pe                                           | eer                         |
|                                                                                                                                                                                                  |                                                                                                                                                                                                                                                                                                                                                                                                                                                                                                                                                                                                                                                                                                                                                                                                                                                                                                                                                                                                                                                                                                                                                                                                                                                                                                                                                                                                                                                                                                                                                                                                                                                                                                                                                                                                                                                                                                                                                                                                                                                                                                                                |                                                                                       |                                                                 |                                                 |                             |
| Will travel be required in order to perform the job duties? *                                                                                                                                    |                                                                                                                                                                                                                                                                                                                                                                                                                                                                                                                                                                                                                                                                                                                                                                                                                                                                                                                                                                                                                                                                                                                                                                                                                                                                                                                                                                                                                                                                                                                                                                                                                                                                                                                                                                                                                                                                                                                                                                                                                                                                                                                                | on 6, please provide deta<br>ature of the travel. §                                   | ills of the travel requ                                         | uired, such a                                   | as area(                    |
|                                                                                                                                                                                                  |                                                                                                                                                                                                                                                                                                                                                                                                                                                                                                                                                                                                                                                                                                                                                                                                                                                                                                                                                                                                                                                                                                                                                                                                                                                                                                                                                                                                                                                                                                                                                                                                                                                                                                                                                                                                                                                                                                                                                                                                                                                                                                                                |                                                                                       | ils of the travel requ                                          | uired, such a                                   | as area(                    |
| perform the job duties? * ☐ Yes ☐ No                                                                                                                                                             |                                                                                                                                                                                                                                                                                                                                                                                                                                                                                                                                                                                                                                                                                                                                                                                                                                                                                                                                                                                                                                                                                                                                                                                                                                                                                                                                                                                                                                                                                                                                                                                                                                                                                                                                                                                                                                                                                                                                                                                                                                                                                                                                |                                                                                       | ills of the travel requ                                         | uired, such a                                   | as area(i                   |
| perform the job duties? *  Yes No  Minimum Job Requirements                                                                                                                                      | frequency and na                                                                                                                                                                                                                                                                                                                                                                                                                                                                                                                                                                                                                                                                                                                                                                                                                                                                                                                                                                                                                                                                                                                                                                                                                                                                                                                                                                                                                                                                                                                                                                                                                                                                                                                                                                                                                                                                                                                                                                                                                                                                                                               |                                                                                       | iils of the travel requ                                         | uired, such s                                   | as area(i                   |
| perform the job duties? *  Yes No  No  Minimum Job Requirements  1. Education: minimum U.S. diploma/de                                                                                           | frequency and na                                                                                                                                                                                                                                                                                                                                                                                                                                                                                                                                                                                                                                                                                                                                                                                                                                                                                                                                                                                                                                                                                                                                                                                                                                                                                                                                                                                                                                                                                                                                                                                                                                                                                                                                                                                                                                                                                                                                                                                                                                                                                                               | ature of the travel. §                                                                |                                                                 |                                                 |                             |
| perform the job duties? *  Yes No  No  Minimum Job Requirements  Education: minimum U.S. diploma/de  None High School/GED Association                                                            | egree required. *                                                                                                                                                                                                                                                                                                                                                                                                                                                                                                                                                                                                                                                                                                                                                                                                                                                                                                                                                                                                                                                                                                                                                                                                                                                                                                                                                                                                                                                                                                                                                                                                                                                                                                                                                                                                                                                                                                                                                                                                                                                                                                              | ature of the travel. §                                                                | orate (PhD)                                                     | er degree (JI                                   | D, MD, e                    |
| perform the job duties? *  Yes No  No  Minimum Job Requirements  1. Education: minimum U.S. diploma/de                                                                                           | egree required. *                                                                                                                                                                                                                                                                                                                                                                                                                                                                                                                                                                                                                                                                                                                                                                                                                                                                                                                                                                                                                                                                                                                                                                                                                                                                                                                                                                                                                                                                                                                                                                                                                                                                                                                                                                                                                                                                                                                                                                                                                                                                                                              | ature of the travel. §                                                                | orate (PhD)                                                     | er degree (JI                                   | D, MD, e                    |
| perform the job duties? *  Yes No  b. Minimum Job Requirements  1. Education: minimum U.S. diploma/de  None High School/GED Assoc  1a. If *Other degree* in question 1, specidegree required. \$ | frequency and name of the segment of | ature of the travel. §  "s Master's Doct af 1b. Indicate the maje (May list more than | orate (PhD) Other                                               | er degree (JI<br>of study requ<br>d more than c | D, MD, euired. §            |
| perform the job duties? *  Yes No  b. Minimum Job Requirements  1. Education: minimum U.S. diploma/de  None High School/GED Assoc  1a. If *Other degree* in question 1, speci                    | frequency and not be a considered and not be a considered. * considered and the consider  | r's Master's Doctr a/ 1b. Indicate the maje (May list more than                       | orate (PhD)    Othor(s) and/or field(s) on one related major an | er degree (Ji<br>of study requ<br>d more than o | D, MD, euired. § one field) |

# PDF Form (Page 3 of 4)

|                               | ion Date: 10/31/2021                                                                                                                                                    | Form I                                                                                                                        | illing Wage Determination<br>ETA-9141C<br>partment of Labor                                                                            |                                                                           | (                  |          |
|-------------------------------|-------------------------------------------------------------------------------------------------------------------------------------------------------------------------|-------------------------------------------------------------------------------------------------------------------------------|----------------------------------------------------------------------------------------------------------------------------------------|---------------------------------------------------------------------------|--------------------|----------|
| _                             | nimum Job Requiremen                                                                                                                                                    |                                                                                                                               |                                                                                                                                        |                                                                           | 201                |          |
| 3a.                           | Is training for the job opp<br>if "Yes" in question 3, spe<br>of training required. §                                                                                   | ortunity required? *<br>ecify the number of months                                                                            | 3b. Indicate the field(s)/n<br>(May list more than one                                                                                 |                                                                           |                    |          |
| 4                             | Is employment experience                                                                                                                                                | e required? *                                                                                                                 | (is                                                                                                                                    |                                                                           | ☑ Yes              |          |
| 4a.                           |                                                                                                                                                                         | ecify the number of months                                                                                                    | 4b. Indicate the occupation  Analyst                                                                                                   | on(s) required.                                                           |                    |          |
|                               | ce of Employment Info                                                                                                                                                   | rmation                                                                                                                       |                                                                                                                                        |                                                                           |                    |          |
|                               | MENTOR LANE                                                                                                                                                             |                                                                                                                               |                                                                                                                                        |                                                                           |                    |          |
| 2.<br>SUIT                    | Worksite Address<br>FE 102                                                                                                                                              |                                                                                                                               |                                                                                                                                        |                                                                           |                    |          |
| 2.<br>SUIT                    | Worksite Address<br>FE 102<br>City *                                                                                                                                    |                                                                                                                               | 4. State *                                                                                                                             |                                                                           | tal Code *         |          |
| 2.<br>SUIT<br>3.<br>FAL       | Worksite Address<br>TE 102<br>City *<br>LS CHURCH                                                                                                                       | n multiple worksites or location                                                                                              | MP                                                                                                                                     | 44567                                                                     | tal Code *  ☑ Yes  |          |
| 2.<br>SUIT<br>3.<br>FAL<br>6. | Worksite Address FE 102 City * LS CHURCH Will work be performed in If "Yes" in question 6, ide                                                                          | multiple worksites or location<br>ntify the specific geographic jessary, submit a second come<br>hat wages cannot be provided | MP ns other than the address list place(s) of employment when pleted Form ETA-9141C with                                               | 44567<br>ted above? *<br>re work<br>n a listing of the                    | ⊻ Yes              |          |
| 2.<br>SUIT<br>3.<br>FAL<br>6. | Worksite Address FE 102 City * LS CHURCH Will work be performed in If "Yes" in question 6, ide                                                                          | ntify the specific geographic pessary, submit a second com                                                                    | MP ns other than the address list place(s) of employment when pleted Form ETA-9141C with                                               | 44567<br>ted above? *<br>re work<br>n a listing of the                    | ✓ Yes additional a |          |
| 2.<br>SUIT<br>3.<br>FAL<br>6. | Worksite Address<br>TE 102<br>City *<br>LS CHURCH<br>Will work be performed in<br>If "Yes" in question 6, ide<br>will be performed. If neo<br>worksites. Please note ti | ntify the specific geographic jessary, submit a second com nat wages cannot be provided STATE  NORTHERN M                     | MP ns other than the address list place(s) of employment when pleted Form ETA-9141C with                                               | 44567<br>ted above? *<br>re work<br>h a listing of the<br>ed locations. § | ✓ Yes additional a | 02110000 |
| 2.<br>SUIT<br>3.<br>FAL<br>6. | Worksite Address TE 102 City * LS CHURCH Will work be performed in If "Yes" in question 6, ide will be performed. If neo worksites. Please note ti CITY VIENNA          | ntify the specific geographic jessary, submit a second com nat wages cannot be provided STATE  NORTHERN M                     | MP ns other than the address lis place(s) of employment whee pleted Form ETA-9141C with d for unspecified/unanticipate MARIANA ISLANDS | 44567 ted above?* re work h a listing of the d locations. § POSTAI        | ✓ Yes additional a |          |