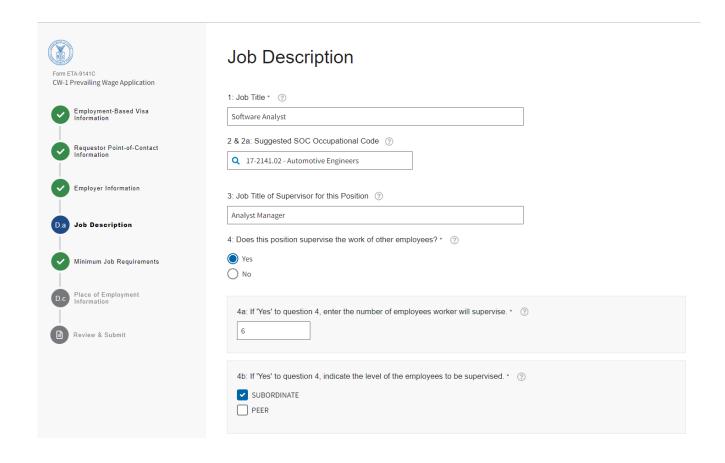

Figure 7: Section C: Address (C3 through C9)

Figure 8: Section C: Contact Information (C10 and C11), Employer Identifiers (C12 and C13)

Figure 9: Section D.a: Job Description (D.a.1 through D.a.4b)

Figure 10: Section D.a: Job Description (D.a.5 and D.A.6)

# PDF Form (Page 2 of 4)

| 27                                                                                                                                                                                               | Form E                                                                                                                                                                                                                                                                                                                                                                                                                                                                                                                                                                                                                                                                                                                                                                                                                                                                                                                                                                                                                                                                                                                                                                                                                                                                                                                                                                                                                                                                                                                                                                                                                                                                                                                                                                                                                                                                                                                                                                                                                                                                                                                         | ling Wage Determination<br>TA-9141C<br>artment of Labor                               |                                                                 |                                                 | Š                           |
|--------------------------------------------------------------------------------------------------------------------------------------------------------------------------------------------------|--------------------------------------------------------------------------------------------------------------------------------------------------------------------------------------------------------------------------------------------------------------------------------------------------------------------------------------------------------------------------------------------------------------------------------------------------------------------------------------------------------------------------------------------------------------------------------------------------------------------------------------------------------------------------------------------------------------------------------------------------------------------------------------------------------------------------------------------------------------------------------------------------------------------------------------------------------------------------------------------------------------------------------------------------------------------------------------------------------------------------------------------------------------------------------------------------------------------------------------------------------------------------------------------------------------------------------------------------------------------------------------------------------------------------------------------------------------------------------------------------------------------------------------------------------------------------------------------------------------------------------------------------------------------------------------------------------------------------------------------------------------------------------------------------------------------------------------------------------------------------------------------------------------------------------------------------------------------------------------------------------------------------------------------------------------------------------------------------------------------------------|---------------------------------------------------------------------------------------|-----------------------------------------------------------------|-------------------------------------------------|-----------------------------|
| a. Job Description (continued)                                                                                                                                                                   |                                                                                                                                                                                                                                                                                                                                                                                                                                                                                                                                                                                                                                                                                                                                                                                                                                                                                                                                                                                                                                                                                                                                                                                                                                                                                                                                                                                                                                                                                                                                                                                                                                                                                                                                                                                                                                                                                                                                                                                                                                                                                                                                |                                                                                       |                                                                 |                                                 |                             |
| <ol><li>Job Title of Supervisor for this Position</li></ol>                                                                                                                                      | n §                                                                                                                                                                                                                                                                                                                                                                                                                                                                                                                                                                                                                                                                                                                                                                                                                                                                                                                                                                                                                                                                                                                                                                                                                                                                                                                                                                                                                                                                                                                                                                                                                                                                                                                                                                                                                                                                                                                                                                                                                                                                                                                            |                                                                                       |                                                                 |                                                 |                             |
| ANALYST MANAGER                                                                                                                                                                                  |                                                                                                                                                                                                                                                                                                                                                                                                                                                                                                                                                                                                                                                                                                                                                                                                                                                                                                                                                                                                                                                                                                                                                                                                                                                                                                                                                                                                                                                                                                                                                                                                                                                                                                                                                                                                                                                                                                                                                                                                                                                                                                                                | E. Mary C.                                                                            |                                                                 |                                                 |                             |
| <ol> <li>Does this position supervise the work<br/>other employees? *</li> </ol>                                                                                                                 | of Yes                                                                                                                                                                                                                                                                                                                                                                                                                                                                                                                                                                                                                                                                                                                                                                                                                                                                                                                                                                                                                                                                                                                                                                                                                                                                                                                                                                                                                                                                                                                                                                                                                                                                                                                                                                                                                                                                                                                                                                                                                                                                                                                         | <ol> <li>If "Yes" to question<br/>employees worker</li> </ol>                         |                                                                 |                                                 | 6                           |
| 4b. If "Yes" to question 4, indicate the lev                                                                                                                                                     | vel of the employee                                                                                                                                                                                                                                                                                                                                                                                                                                                                                                                                                                                                                                                                                                                                                                                                                                                                                                                                                                                                                                                                                                                                                                                                                                                                                                                                                                                                                                                                                                                                                                                                                                                                                                                                                                                                                                                                                                                                                                                                                                                                                                            | s to be supervised: §                                                                 | Subordina Subordina                                             | te Pe                                           | eer                         |
|                                                                                                                                                                                                  |                                                                                                                                                                                                                                                                                                                                                                                                                                                                                                                                                                                                                                                                                                                                                                                                                                                                                                                                                                                                                                                                                                                                                                                                                                                                                                                                                                                                                                                                                                                                                                                                                                                                                                                                                                                                                                                                                                                                                                                                                                                                                                                                |                                                                                       |                                                                 |                                                 |                             |
| Will travel be required in order to perform the job duties? *                                                                                                                                    |                                                                                                                                                                                                                                                                                                                                                                                                                                                                                                                                                                                                                                                                                                                                                                                                                                                                                                                                                                                                                                                                                                                                                                                                                                                                                                                                                                                                                                                                                                                                                                                                                                                                                                                                                                                                                                                                                                                                                                                                                                                                                                                                | on 6, please provide deta<br>ature of the travel. §                                   | ills of the travel requ                                         | uired, such a                                   | as area(                    |
|                                                                                                                                                                                                  |                                                                                                                                                                                                                                                                                                                                                                                                                                                                                                                                                                                                                                                                                                                                                                                                                                                                                                                                                                                                                                                                                                                                                                                                                                                                                                                                                                                                                                                                                                                                                                                                                                                                                                                                                                                                                                                                                                                                                                                                                                                                                                                                |                                                                                       | ils of the travel requ                                          | uired, such a                                   | as area(                    |
| perform the job duties? * ☐ Yes ☐ No                                                                                                                                                             |                                                                                                                                                                                                                                                                                                                                                                                                                                                                                                                                                                                                                                                                                                                                                                                                                                                                                                                                                                                                                                                                                                                                                                                                                                                                                                                                                                                                                                                                                                                                                                                                                                                                                                                                                                                                                                                                                                                                                                                                                                                                                                                                |                                                                                       | ills of the travel requ                                         | uired, such a                                   | as area(i                   |
| perform the job duties? *  Yes No  Minimum Job Requirements                                                                                                                                      | frequency and na                                                                                                                                                                                                                                                                                                                                                                                                                                                                                                                                                                                                                                                                                                                                                                                                                                                                                                                                                                                                                                                                                                                                                                                                                                                                                                                                                                                                                                                                                                                                                                                                                                                                                                                                                                                                                                                                                                                                                                                                                                                                                                               |                                                                                       | iils of the travel requ                                         | uired, such s                                   | as area(i                   |
| perform the job duties? *  Yes No  No  Minimum Job Requirements  1. Education: minimum U.S. diploma/de                                                                                           | frequency and na                                                                                                                                                                                                                                                                                                                                                                                                                                                                                                                                                                                                                                                                                                                                                                                                                                                                                                                                                                                                                                                                                                                                                                                                                                                                                                                                                                                                                                                                                                                                                                                                                                                                                                                                                                                                                                                                                                                                                                                                                                                                                                               | ature of the travel. §                                                                |                                                                 |                                                 |                             |
| perform the job duties? *  Yes No  No  Minimum Job Requirements  Education: minimum U.S. diploma/de  None High School/GED Association                                                            | egree required. *                                                                                                                                                                                                                                                                                                                                                                                                                                                                                                                                                                                                                                                                                                                                                                                                                                                                                                                                                                                                                                                                                                                                                                                                                                                                                                                                                                                                                                                                                                                                                                                                                                                                                                                                                                                                                                                                                                                                                                                                                                                                                                              | ature of the travel. §                                                                | orate (PhD)                                                     | er degree (JI                                   | D, MD, e                    |
| perform the job duties? *  Yes No  No  Minimum Job Requirements  1. Education: minimum U.S. diploma/de                                                                                           | egree required. *                                                                                                                                                                                                                                                                                                                                                                                                                                                                                                                                                                                                                                                                                                                                                                                                                                                                                                                                                                                                                                                                                                                                                                                                                                                                                                                                                                                                                                                                                                                                                                                                                                                                                                                                                                                                                                                                                                                                                                                                                                                                                                              | ature of the travel. §                                                                | orate (PhD)                                                     | er degree (JI                                   | D, MD, e                    |
| perform the job duties? *  Yes No  b. Minimum Job Requirements  1. Education: minimum U.S. diploma/de  None High School/GED Assoc  1a. If *Other degree* in question 1, specidegree required. \$ | frequency and name of the segment of | ature of the travel. §  "s Master's Doct af 1b. Indicate the maje (May list more than | orate (PhD) Other                                               | er degree (JI<br>of study requ<br>d more than c | D, MD, euired. §            |
| perform the job duties? *  Yes No  b. Minimum Job Requirements  1. Education: minimum U.S. diploma/de  None High School/GED Assoc  1a. If *Other degree* in question 1, speci                    | frequency and not be a considered and not be a considered. * considered and the consider  | r's Master's Doctr a/ 1b. Indicate the maje (May list more than                       | orate (PhD)    Othor(s) and/or field(s) on one related major an | er degree (Ji<br>of study requ<br>d more than o | D, MD, euired. § one field) |