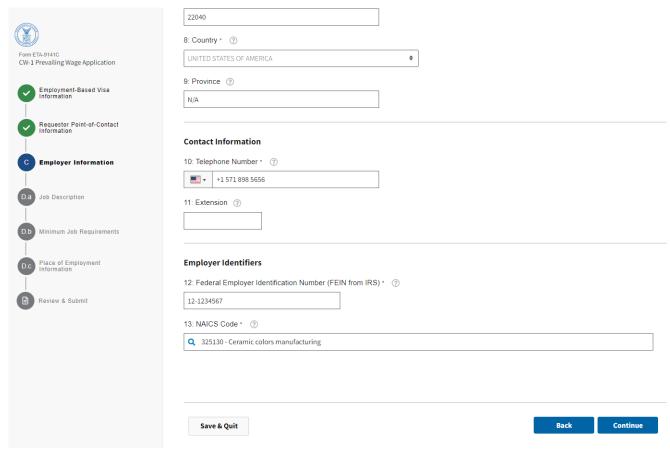

Figure 7: Section C: Address (C3 through C9)

Figure 8: Section C: Contact Information (C10 and C11), Employer Identifiers (C12 and C13)

Figure 9: Section D.a: Job Description (D.a.1 through D.a.4b)

Figure 10: Section D.a: Job Description (D.a.5 and D.A.6)