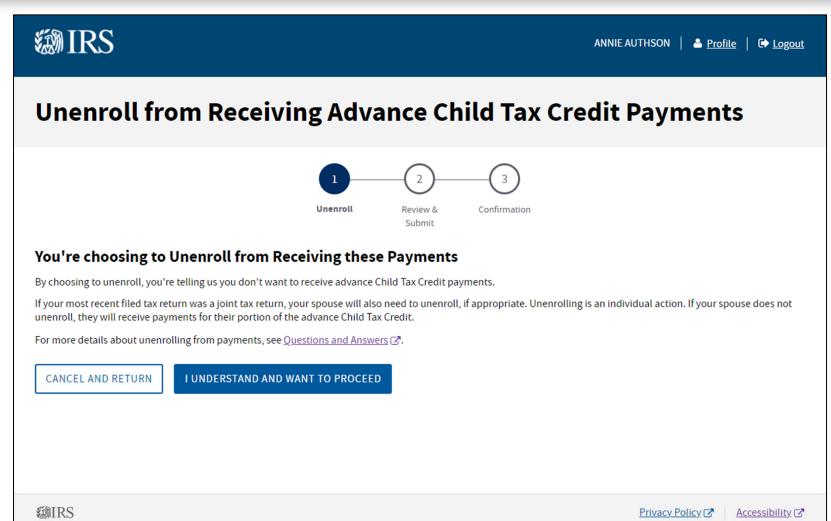

# R1 Functionality: AdvCTC Portal Step 1: Unenroll from Receiving AdvCTC Payments

For more details about advance Child Tax Credit payments, see Questions and Answers 2.

You can choose to unenroll from receiving the payments. To decide if unenrolling is best for you, see Questions and Answers ...