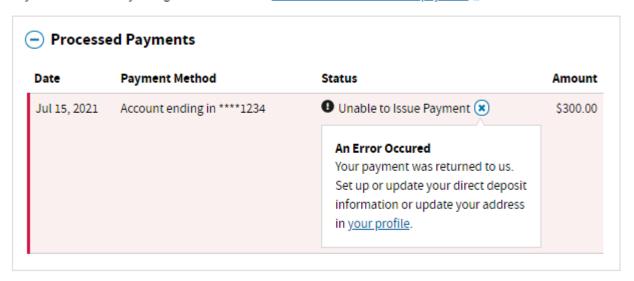

#### **R2 Functionality: Display Payment Status (Reissued)**

#### **Payments**

If you're eligible, find advance Child Tax Credit payments for 2021 in the Processed Payments section. We'll send payments to your payment method on file. Update your payment method in your profile.

Payment amounts may change. Get more details about how we calculate the payment ...

For more details about advance Child Tax Credit payments, see Questions and Answers ...

You can choose to unenroll from receiving the payments. Find out more about unenrolling from payments ...

To stop advance payments, you must unenroll 3 days before the first Thursday of next month by 11:59 p.m. Eastern Time. Find out more <u>about stopping payments</u> .