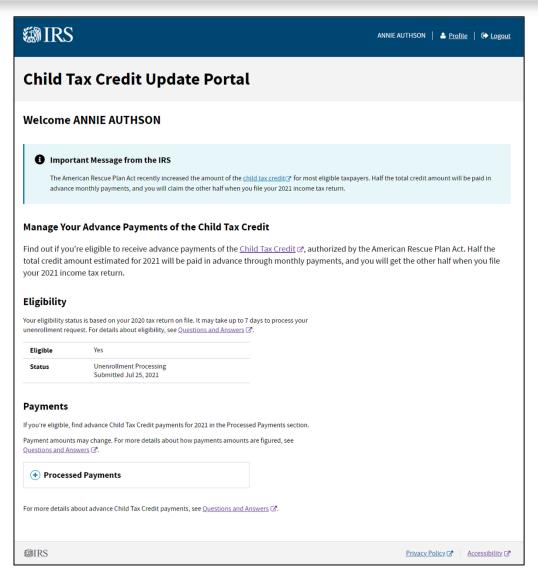

# R1 Functionality: AdvCTC Portal Homepage; Enrolled with a Single Payment Received

#### Manage Your Advance Payments of the Child Tax Credit

Find out if you're eligible to receive advance payments of the Child Tax Credit 2, authorized by the American Rescue Plan Act. Half the total credit amount estimated for 2021 will be paid in advance through monthly payments, and you will get the other half when you file your 2021 income tax return.

#### Eligibility

Your eligibility status is based on your 2020 tax return on file. For details about eligibility, see Questions and Answers ☑

| Eligible | Yes      |
|----------|----------|
| Status   | Enrolled |

#### **Payments**

If you're eligible, find advance Child Tax Credit payments for 2021 in the Processed Payments section.

Payment amounts may change. For more details about how payments amounts are figured, see  $\underline{Q}$ uestions and Answers  $\underline{G}$ .

For more details about advance Child Tax Credit payments, see Questions and Answers 2.

You can choose to unenroll from receiving the payments. To decide if unenrolling is best for you, see Questions and Answers ...

To stop advance payments, you must unenroll 3 days before the first Thursday of next month by 11:59 p.m. Eastern Time. For more details, see Questions and Answers .

UNENROLL FROM PAYMENTS