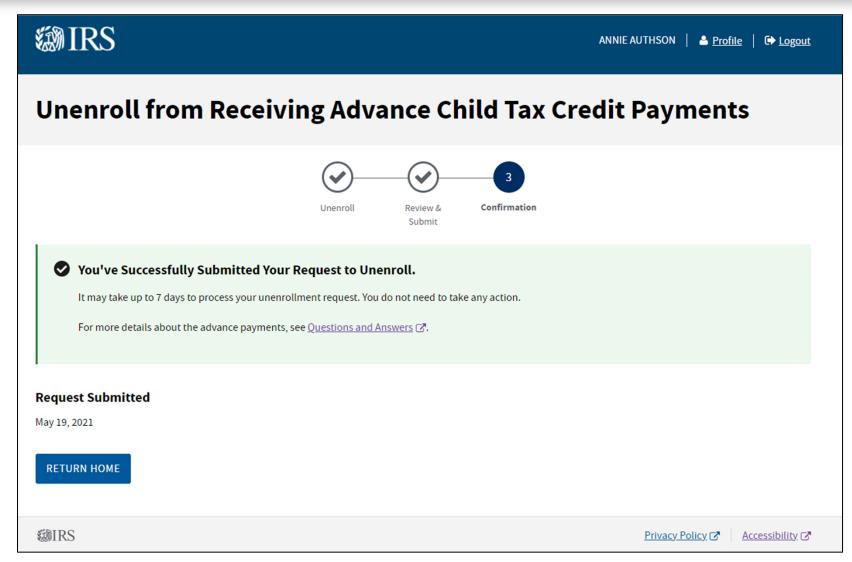

### R1 Functionality: AdvCTC Portal Step 3: Unenroll from **Receiving AdvCTC Payments**

# R1 Functionality: AdvCTC Portal Homepage Unenrollment Processing

#### R1 Functionality: AdvCTC Portal Homepage Unenrollment Confirmed