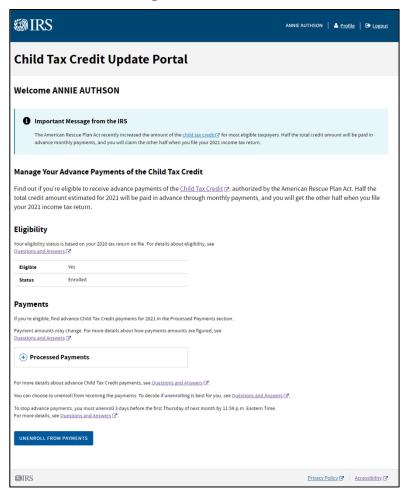

#### Manage Your Advance Payments of the Child Tax Credit

Find out if you're eligible to receive advance payments of the Child Tax Credit 2, authorized by the American Rescue Plan Act. Half the total credit amount estimated for 2021 will be paid in advance through monthly payments, and you will get the other half when you file your 2021 income tax return.

#### Eligibility

Your eligibility status is based on your 2020 tax return on file. For details about eligibility, see Questions and Answers ☑

| Eligible | Yes      |
|----------|----------|
| Status   | Enrolled |

#### **Payments**

If you're eligible, find advance Child Tax Credit payments for 2021 in the Processed Payments section.

Payment amounts may change. For more details about how payments amounts are figured, see  $\underline{Q}$ uestions and Answers  $\underline{G}$ .

For more details about advance Child Tax Credit payments, see Questions and Answers 2.

You can choose to unenroll from receiving the payments. To decide if unenrolling is best for you, see Questions and Answers ...

To stop advance payments, you must unenroll 3 days before the first Thursday of next month by 11:59 p.m. Eastern Time. For more details, see Questions and Answers .

UNENROLL FROM PAYMENTS