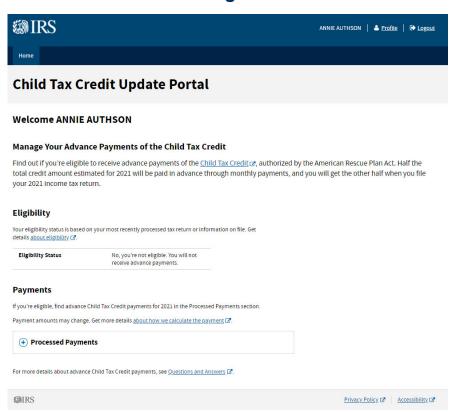

#### Manage Your Advance Payments of the Child Tax Credit

Find out if you're eligible to receive advance payments of the Child Tax Credit 2, authorized by the American Rescue Plan Act. Half the total credit amount estimated for 2021 will be paid in advance through monthly payments, and you will get the other half when you file your 2021 income tax return.

#### Eligibility

Your eligibility status is based on your 2020 tax return on file. For details about eligibility, see Questions and Answers ☑

| Eligible | Yes      |
|----------|----------|
| Status   | Enrolled |

#### **Payments**

If you're eligible, find advance Child Tax Credit payments for 2021 in the Processed Payments section.

Payment amounts may change. For more details about how payments amounts are figured, see  $\underline{Q}$ uestions and Answers  $\underline{G}$ .