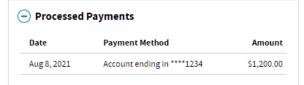

#### **Payments**

If you're eligible, find advance Child Tax Credit payments for 2021 in the Processed Payments section.

Payment amounts may change. For more details about how payments amounts are figured, see  $\underline{Q}$ uestions and Answers  $\underline{G}$ .

Payment amounts may change. Get more details about how we calculate the payment ...

| Processed Payments |                            |        |          |
|--------------------|----------------------------|--------|----------|
| Date               | Payment Method             | Status | Amount   |
| Jul 15, 2021       | Account ending in ****1234 | Issued | \$300.00 |