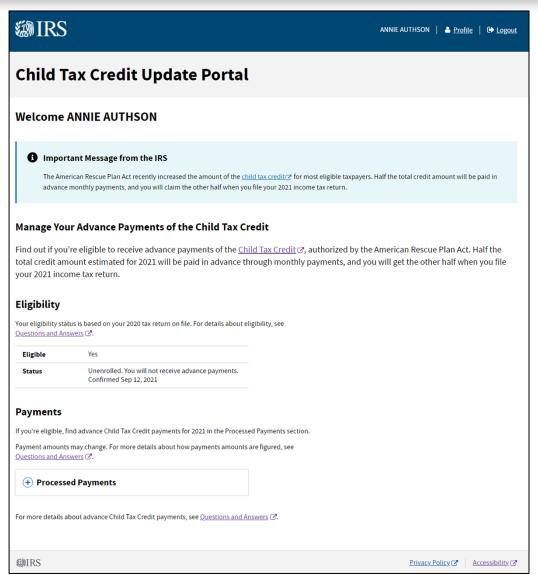

# R1 Functionality: AdvCTC Portal Homepage Unenrollment Processing

#### R1 Functionality: AdvCTC Portal Homepage Unenrollment Confirmed