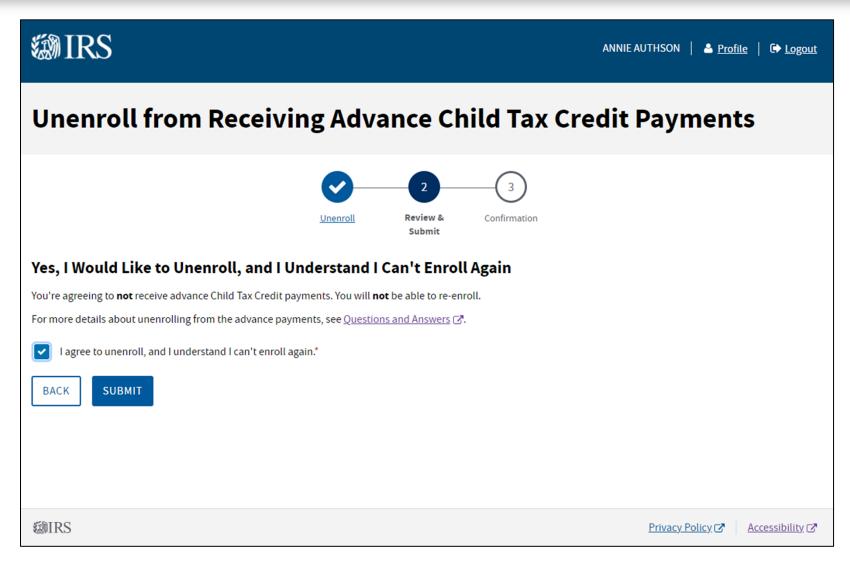

# R1 Functionality: AdvCTC Portal Step 2: Unenroll from Receiving AdvCTC Payments