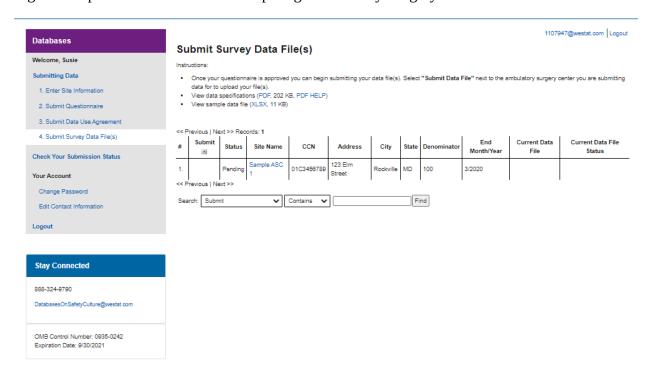

Figure 3: Upload Data for Each Participating Ambulatory Surgery Center

Figure 3: Upload Data for Each Participating Ambulatory Surgery Center (continued)

Figure 3: Upload Data for Each Participating Ambulatory Surgery Center (continued)