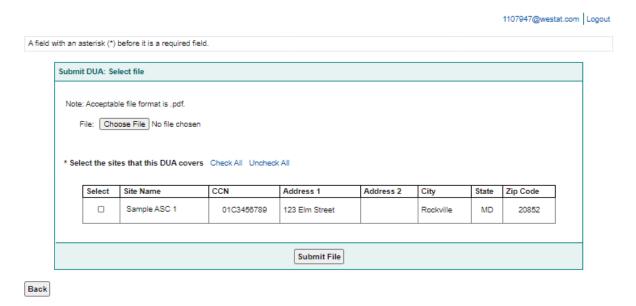

Figure 1: Submit Data Use Agreement (DUA) and Link DUA to Ambulatory Surgery Center(s)

Figure 1: Submit Data Use Agreement (DUA) and Link DUA to Ambulatory Surgery Center(s), continued

| Please fill out the information below for the DUA you will upload: |                       |
|--------------------------------------------------------------------|-----------------------|
| A field with an asterisk (*) before it is a required field.        |                       |
| Signed by                                                          |                       |
| * First Name                                                       |                       |
| * Last Name                                                        |                       |
| Title                                                              |                       |
| * Signed Date (mm/dd/yyyy)                                         |                       |
|                                                                    |                       |
| DUA Contact Information                                            |                       |
| ☐ Use your information as the                                      | contact for this site |
| * DUA Organization                                                 |                       |
| * Contact First Name                                               |                       |
| * Contact Last Name                                                |                       |
| Title                                                              |                       |
| * Address                                                          |                       |
| Address 2                                                          |                       |
| * City                                                             |                       |
| * State                                                            | Select a state V      |
| * Zip Code                                                         |                       |
| * Telephone number                                                 | () Ext                |
| Fax                                                                |                       |
| * Email Address                                                    |                       |
| Back Next                                                          |                       |

Attachment G: Example Screen Shots of Ambulatory Surgery Center Survey on Patient Safety Culture Data Submission Web Site Information Collection

Figure 1: Submit Data Use Agreement (DUA) and Link DUA to Ambulatory Surgery Center(s), continued