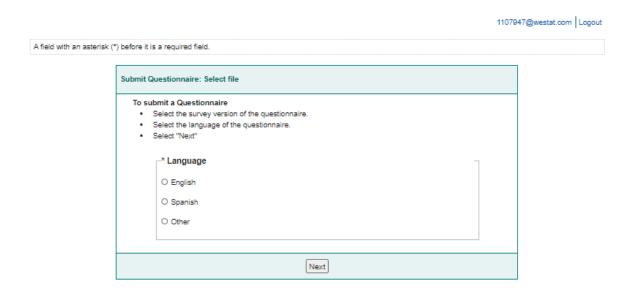

### Attachment G: Example Screen Shots of Ambulatory Surgery Center Survey on Patient Safety Culture Data Submission Web Site Information Collection

Figure 2: Submit Questionnaire and Link Questionnaire to Ambulatory Surgery Center(s), continued

A field with an asterisk (\*) before it is a required field. Submit Data: Select Sites To submit a Questionnaire · Select "Browse..." and select your Questionnaire file. · Select the sites that used this questionnaire. · Select "Submit File" -Questionnaire \* Select Questionnaire File Choose File No file chosen Note: Acceptable file formats are .doc, .docx, .wpd, .pdf, or .rtf. \* Select the sites that used this questionnaire | Check All | Uncheck All Survey Select Site Name CCN Address 1 Address 2 City State Zip Code Version Sample ASC 1 MD 01C3456789 123 Elm Street Rockville 20852 Submit File