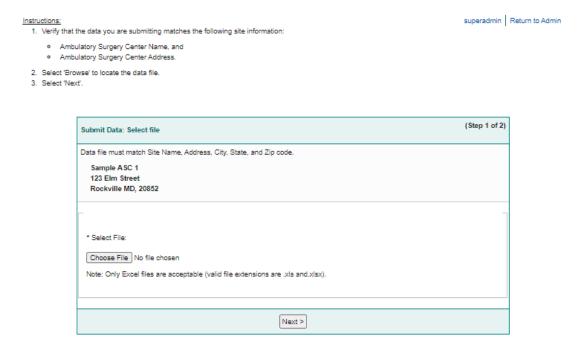

Figure 3: Upload Data for Each Participating Ambulatory Surgery Center

Figure 3: Upload Data for Each Participating Ambulatory Surgery Center (continued)

Figure 3: Upload Data for Each Participating Ambulatory Surgery Center (continued)