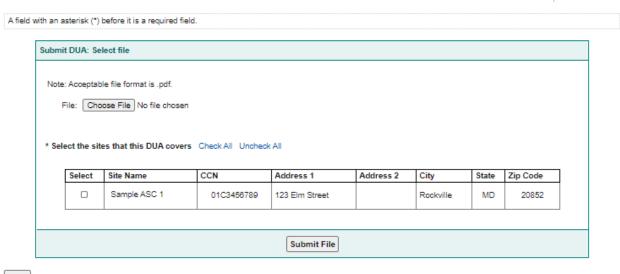

Figure 1: Submit Data Use Agreement (DUA) and Link DUA to Ambulatory Surgery Center(s)

Figure 1: Submit Data Use Agreement (DUA) and Link DUA to Ambulatory Surgery Center(s), continued

| Please fill out the information below for the DUA you will upload: |                       |
|--------------------------------------------------------------------|-----------------------|
| A field with an asterisk (*) before it is a required field.        |                       |
| Signed by                                                          |                       |
| * First Name                                                       |                       |
| * Last Name                                                        |                       |
| Title                                                              |                       |
| * Signed Date (mm/dd/yyyy)                                         |                       |
|                                                                    |                       |
| DUA Contact Information                                            |                       |
| ☐ Use your information as the                                      | contact for this site |
| * DUA Organization                                                 |                       |
| * Contact First Name                                               |                       |
| * Contact Last Name                                                |                       |
| Title                                                              |                       |
| * Address                                                          |                       |
| Address 2                                                          |                       |
| * City                                                             |                       |
| * State                                                            | Select a state V      |
| * Zip Code                                                         |                       |
| * Telephone number                                                 | () Ext                |
| Fax                                                                |                       |
| * Email Address                                                    |                       |
| Back Next                                                          |                       |

Attachment G: Example Screen Shots of Ambulatory Surgery Center Survey on Patient Safety Culture Data Submission Web Site Information Collection

Figure 1: Submit Data Use Agreement (DUA) and Link DUA to Ambulatory Surgery Center(s), continued