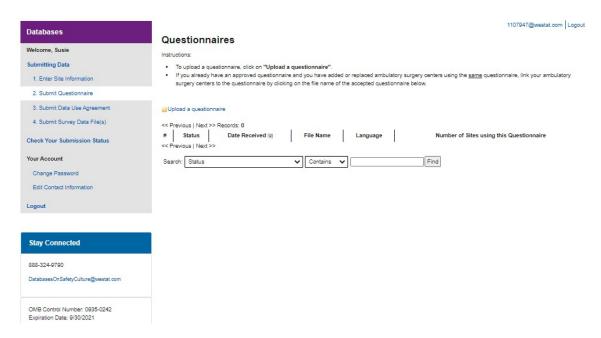

## Attachment G: Example Screen Shots of Ambulatory Surgery Center Survey on Patient Safety Culture Data Submission Web Site Information Collection

Figure 2: Submit Questionnaire and Link Questionnaire to Ambulatory Surgery Center(s)

Figure 2: Submit Questionnaire and Link Questionnaire to Ambulatory Surgery Center(s), continued