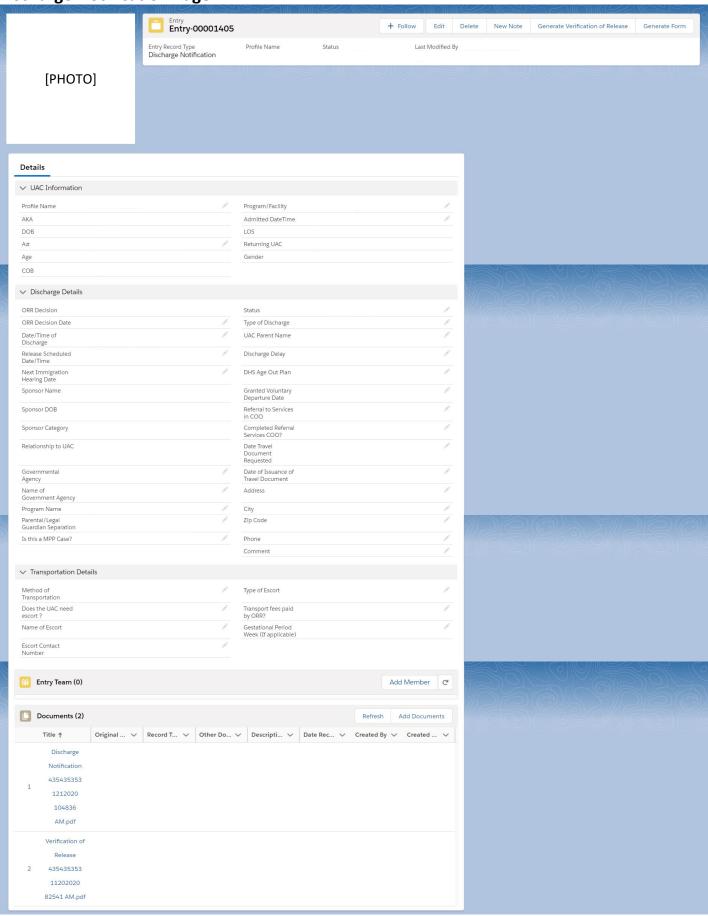

### **Discharge Notification (Form R-2)**

#### **Data Entry Window**



**Discharge Notification Page** 







#### Dropdown options for "Record Type" and corresponding options for "Document Type"

| Record Type                     | Document Type                                                                                                                                                                                                                                                                                                                                                                                                                                                                                                                                                                                         |
|---------------------------------|----------------------------------------------------