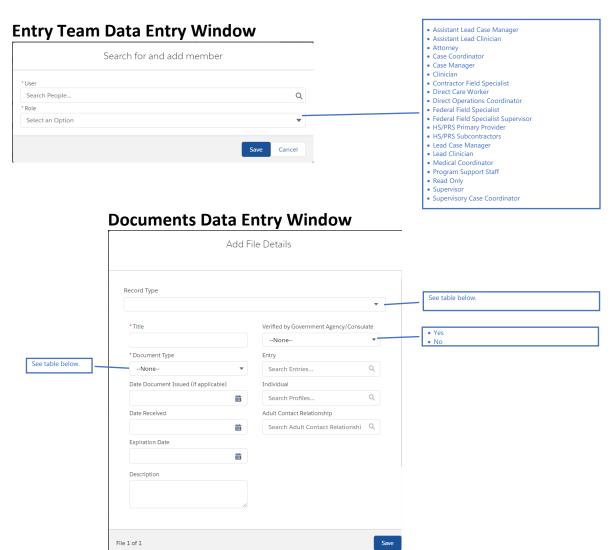

#### Dropdown options for "Record Type" and corresponding options for "Document Type"

| Record Type                     | Document Type                                                                                                                                                                                                                                                                                                                                                                                                                                                                                                                                                                                         |
|---------------------------------|-------------------------------------------------------------------------------------------------------------------------------------------------------------------------------------------------------------------------------------------------------------------------------------------------------------------------------------------------------------------------------------------------------------------------------------------------------------------------------------------------------------------------------------------------------------------------------------------------------|
| Proof of Relationship           | Birth Certificate – UC; Baptismal Certificate; Birth Certificate – Sponsor; Birth Certificate – Other; Consulate Written Affirmation of Relationship; Verified by Government Agency/Consulate; Court Order – Adoption; Court Order – Guardianship; Court Order – Other; Government Issued Photo ID; Government Issued Ration Card; Hospital Record; Interview Notes; Land Deeds – Sponsor and UC's Family; Letter of Designation for Care of a Minor; Marriage Certificate; Passport (including stamps); Photographs; Remittance Receipts; School Record/Diploma; Social Media Posts; Genogram; Other |
| Background Check                | FBI Criminal History and FBI Name Check                                                                                                                                                                                                                                                                                                                                                                                                                                                                                                                                                               |
| Case Coordination and Discharge | Verification of Release; Release Request; Discharge Notification; ORR Notice to ICE; and Notice of Transfer to ICE                                                                                                                                                                                                                                                                                                                                                                                                                                                                                    |

| Case Management                                 | Verification of Release; Release Request; Discharge Notification; ORR Notice to ICE; New Placement Orientation; Safety Plan; Other; Medical Checklist; Transfer; Admission Assessment; Influx Transfer Facility Checklist; and LTFC Memo                                                                                                                                                                                                                                                                                                                                                                                                                                                                                                                                                                                                                                                                                                                                                                                                                                                                                                                                                                                                                                                                                                                                                                                                                                                                                                                                                                                                                          |  |
|-------------------------------------------------|-------------------------------------------------------------------------------------------------------------------------------------------------------------------------------------------------------------------------------------------------------------------------------------------------------------------------------------------------------------------------------------------------------------------------------------------------------------------------------------------------------------------------------------------------------------------------------------------------------------------------------------------------------------------------------------------------------------------------------------------------------------------------------------------------------------------------------------------------------------------------------------------------------------------------------------------------------------------------------------------------------------------------------------------------------------------------------------------------------------------------------------------------------------------------------------------------------------------------------------------------------------------------------------------------------------------------------------------------------------------------------------------------------------------------------------------------------------------------------------------------------------------------------------------------------------------------------------------------------------------------------------------------------------------|--|
| Compliance Document                             | Other; ORR Closed Corrective Action; ORR Closed Monitoring Report; ORR Site Visit Report; Program Licensing Investigation; and PSA Audit                                                                                                                                                                                                                                                                                                                                                                                                                                                                                                                                                                                                                                                                                                                                                                                                                                                                                                                                                                                                                                                                                                                                                                                                                                                                                                                                                                                                                                                                                                                          |  |
| Compliance Forms                                | Privacy 101; ROB; and Cybersecurity                                                                                                                                                                                                                                                                                                                                                                                                                                                                                                                                                                                                                                                                                                                                                                                                                                                                                                                                                                                                                                                                                                                                                                                                                                                                                                                                                                                                                                                                                                                                                                                                                               |  |
| Education                                       | Other, Initial Education Intake Assessment; ESL Assessment; Progress Report Card; and Educational Reassessment Report                                                                                                                                                                                                                                                                                                                                                                                                                                                                                                                                                                                                                                                                                                                                                                                                                                                                                                                                                                                                                                                                                                                                                                                                                                                                                                                                                                                                                                                                                                                                             |  |
| FRP Forms                                       | FRP 2 Authorization for Release of Information; FRP 3 Family Reunification Application; FRP 9 Letter of Designation for Care of a Minor; and FRP 10 Sponsor Declaration                                                                                                                                                                                                                                                                                                                                                                                                                                                                                                                                                                                                                                                                                                                                                                                                                                                                                                                                                                                                                                                                                                                                                                                                                                                                                                                                                                                                                                                                                           |  |
| Facility Document                               | Other; Facility Intake List; Program Brief; Program Lease; Signed Cooperative Agreement; State Licensure; Fire Inspection; Emergency/Evacuation Plan; and Facility Floor Plan                                                                                                                                                                                                                                                                                                                                                                                                                                                                                                                                                                                                                                                                                                                                                                                                                                                                                                                                                                                                                                                                                                                                                                                                                                                                                                                                                                                                                                                                                     |  |
| HS/PRS Document                                 | Addendum; Other Supporting Documents; and Post Release Assessment Report                                                                                                                                                                                                                                                                                                                                                                                                                                                                                                                                                                                                                                                                                                                                                                                                                                                                                                                                                                                                                                                                                                                                                                                                                                                                                                                                                                                                                                                                                                                                                                                          |  |
| Health Documentation                            | Public Health Investigation Form; Hospital Discharge Instructions; Hospital Discharge Summary; Image Study Reading (TB); Image Study Reading (Non-TB); Immunization Record; Initial Medical Exam Form; Initial Dental Exam Form; Lab Results; Medications; Health Evaluation Form; Office Notes; Specialist Notes; Supplemental TB Screening Form; and Other Health Document                                                                                                                                                                                                                                                                                                                                                                                                                                                                                                                                                                                                                                                                                                                                                                                                                                                                                                                                                                                                                                                                                                                                                                                                                                                                                      |  |
| Legacy Document                                 | All "Document Type" options available under other Record Types are available for this Record Type                                                                                                                                                                                                                                                                                                                                                                                                                                                                                                                                                                                                                                                                                                                                                                                                                                                                                                                                                                                                                                                                                                                                                                                                                                                                                                                                                                                                                                                                                                                                                                 |  |
| Legal Document                                  | Birth Certificate – UC; Court Order (Flores Bond); Court Order (Other); Court Order (Removal); Court Order (VD); Decision (Administrative Review); Decision (Appeal of ORR Decision); Decision (Flores Bond Letter); Decision (Specific Consent); DHS Document (I-213); DHS Document (NTA); DHS Document (Other); Form (Attorney of Record); Form (Authorization for Release of Information); Form (Change of Venue); Form (Flores Bond Hearing Motion); Form (Legal Resource Guide Part III – Admission); Form (Legal Resource Guide Part III – Release); Form (Notice of Placement); Form (Specific Consent); Other Legal Document; OTIP Eligibility Letter; OTIP Interim Assistance Letter; Placement Identification Document; Records (Court); Records (Criminal/Delinquency Records); and Post Legal Status Plan                                                                                                                                                                                                                                                                                                                                                                                                                                                                                                                                                                                                                                                                                                                                                                                                                                             |  |
| Medical Document                                | DHS Docs and Medical Checklist                                                                                                                                                                                                                                                                                                                                                                                                                                                                                                                                                                                                                                                                                                                                                                                                                                                                                                                                                                                                                                                                                                                                                                                                                                                                                                                                                                                                                                                                                                                                                                                                                                    |  |
| Mental Health Documentation                     | Clinical Notes; Progress Notes; Discharge Summary; Psychiatric Evaluation Report; Psychological Evaluation Report; RTC Recommendation Letter; Developmental Assessment Report; and Other Mental Health Document                                                                                                                                                                                                                                                                                                                                                                                                                                                                                                                                                                                                                                                                                                                                                                                                                                                                                                                                                                                                                                                                                                                                                                                                                                                                                                                                                                                                                                                   |  |
| Monitoring Visit                                | Behavior Management Plan; Care Provider Policies and Procedures; Community Partnerships/Services; Cost of Care; Education Documents; Emergency and Evacuation Plan; Fire and Safety Code Permits/Reports; Food Services; Foster Home Safety Checklist; Foster Parent Agreement; Foster Parent Files; Foster Parent Orientation Manual; Foster Parent Trainings; Full Staff List; Geographic Areas Served; Health/Sanitation Inspection Reports; Independent Living Resources; List of Current Foster Parents; List of Home Study Cases; Map of Facility; Memorandum of Understanding; Monitoring Schedule; Monitoring Tools and Instruments; Monitoring Visit Reports; Mosquito Control Inspection; Organizational Chart; Quality Assurance Resources; Respite and Retention Procedures; Site Visit Guide; Staff Trainings; Staffing Plan; State Licensing/CPS; UC Case Files; UC Orientation Packet; UC with G-28s; and Vehicle Inspections                                                                                                                                                                                                                                                                                                                                                                                                                                                                                                                                                                                                                                                                                                                      |  |
| Operational Document                            | Other; Grantee Daily Schedule; Internal SOPs; Staff Training Curriculum; Educational Curriculum; Vocational Curriculum; Food Menu; UC Handbook/Orientation; Prevention of Sexual Abuse/Harassment SOPs; and Organizational Chart                                                                                                                                                                                                                                                                                                                                                                                                                                                                                                                                                                                                                                                                                                                                                                                                                                                                                                                                                                                                                                                                                                                                                                                                                                                                                                                                                                                                                                  |  |
| Other                                           | DocGen; Placement Authorization; Medical Authorization; Notice of Placement; UC Assessments; New Placement Orientation; Other; and Manifest                                                                                                                                                                                                                                                                                                                                                                                                                                                                                                                                                                                                                                                                                                                                                                                                                                                                                                                                                                                                                                                                                                                                                                                                                                                                                                                                                                                                                                                                                                                       |  |
| Policy Guidance Documents                       | Policy Memo; Field Guidance; Interim Guidance; Form or Related Material; Frequently Asked Questions; Procedure Manual; Other Guidance; Resource Material; and Training                                                                                                                                                                                                                                                                                                                                                                                                                                                                                                                                                                                                                                                                                                                                                                                                                                                                                                                                                                                                                                                                                                                                                                                                                                                                                                                                                                                                                                                                                            |  |
| Profile Picture                                 | Other                                                                                                                                                                                                                                                                                                                                                                                                                                                                                                                                                                                                                                                                                                                                                                                                                                                                                                                                                                                                                                                                                                                                                                                                                                                                                                                                                                                                                                                                                                                                                                                                                                                             |  |
| Proof of Address                                | Current Lease or Mortgage Statement; Notarized Letter from Landlord; Utility Bill, Bank Statement; Payroll Check Stub; Official Mail; Other Similar Document; and Letter/Code                                                                                                                                                                                                                                                                                                                                                                                                                                                                                                                                                                                                                                                                                                                                                                                                                                                                                                                                                                                                                                                                                                                                                                                                                                                                                                                                                                                                                                                                                     |  |
| Proof of Financial Stability Proof of Identity  | Proof of Financial Stability  US Passport; US Passport Card; Foreign Passport; Permanent Resident Card; Alien Registration Receipt Card; Employment Authorization Document; US Driver's License or Identification Card; US Certificate of Naturalization; US Military Identification Card; Birth Certificate; Court Order for Name Change; Foreign National Identification Card; Consular Passport Renewal Receipt; Foreign Driver's License; Foreign Voter Registration Card; Canadian Border Crossing Card; Mexican Border Crossing Card; Refugee Travel Documents; Other Similar Government Document; and Marriage Certificate                                                                                                                                                                                                                                                                                                                                                                                                                                                                                                                                                                                                                                                                                                                                                                                                                                                                                                                                                                                                                                 |  |
| Proof of Immigration Status or U.S. Citizenship | US Passport; Valid Visa; Legal Permanent Resident Card; Notice to Appear; Other Federal Government Document Providing Immigration Status; US Birth Certificate; US Naturalization Papers; Court Order; and Other Government Issued Document Proving US Citizenship                                                                                                                                                                                                                                                                                                                                                                                                                                                                                                                                                                                                                                                                                                                                                                                                                                                                                                                                                                                                                                                                                                                                                                                                                                                                                                                                                                                                |  |
| Referral Documents                              | Birth Certificate – UC; Baptismal Certificate; DocGen; FRP 2 Authorization for Release of Information; FRP 3 Family Reunification Application; FRP 9 Letter of Designation for Care of a Minor; and FRP 10 Sponsor Declaration; US Passport; US Passport Card; Foreign Passport; Permanent Resident Card; Alien Registration Card Receipt; Employment Authorization Document; US Driver's License or Identification Card; US Certificate of Naturalization; US Military Identification Card; Birth Certificate; Court Order for Name Change; Foreign National Identification Card; Consular Passport Renewal Receipt; Foreign Driver's License; Foreign Voter Registration Card; Canadian Border Crossing Card; Mexican Border Crossing Card; Refugee Travel Documents; Valid Visa; Legal Permanent Resident Card; Notice to Appear; Other Federal Government Document Providing Immigration Status; US Birth Certificate; US Naturalization Papers; Court Order; and Other Government Issued Document Proving US Citizenship; Birth Certificate – Sponsor; Birth Certificate – Other; Consulate Written Affirmation of Relationship; Verified by Government Agency/Consulate; Court Order – Adoption; Court Order – Guardianship; Court Order – Other; Death Certificate; Family Session Case Note; Government Issued Photo ID; Government Issued Ration Card; Hospital Record; Interview Notes; Land Deeds – Sponsor and UC's Family; Letter of Designation for Care of a Minor; Marriage Certificate; Passport (including stamps); Photographs; Remittance Receipts; School Record/Diploma; Social Media Posts; Genogram; Current Lease or Mortgage Statement; |  |

|                                 | Notarized Letter from Landlord; Utility Bill, Bank Statement; Payroll Check Stub; Official Mail; Other Similar Document; Letter/Code; Proof of Financial Stability; Self-Disclosed Criminal History; Verification of Release; Release Request; Discharge Notification; ORR Notice to ICE; Referral Documents; and Other |
|---------------------------------|-------------------------------------------------------------------------------------------------------------------------------------------------------------------------------------------------------------------------------------------------------------------------------------------------------------------------|
| Release Request                 | Best Interest Recommendation Letter; R-4 Release Request; ORR Denial Letter; Parent Denial Letter; Program Acceptance Letter; Recommendation to Deny Release; Referral Services COO; Safety Plan; Travel Document; Travel Itinerary; and Other                                                                          |
| SIR/PLE Report Document         | Police Report; State Licensing Documentation; Fraud Documentation; CPS Documentation; Significant Incident Report; PLE Report; Other; DOJ/FBI Documentations; and HHS OIG Documentation                                                                                                                                 |
| Self-Disclosed Criminal History | Self-Disclosed Criminal History                                                                                                                                                                                                                                                                                         |
| Sponsor Assessment              | Initial and Final                                                                                                                                                                                                                                                                                                       |