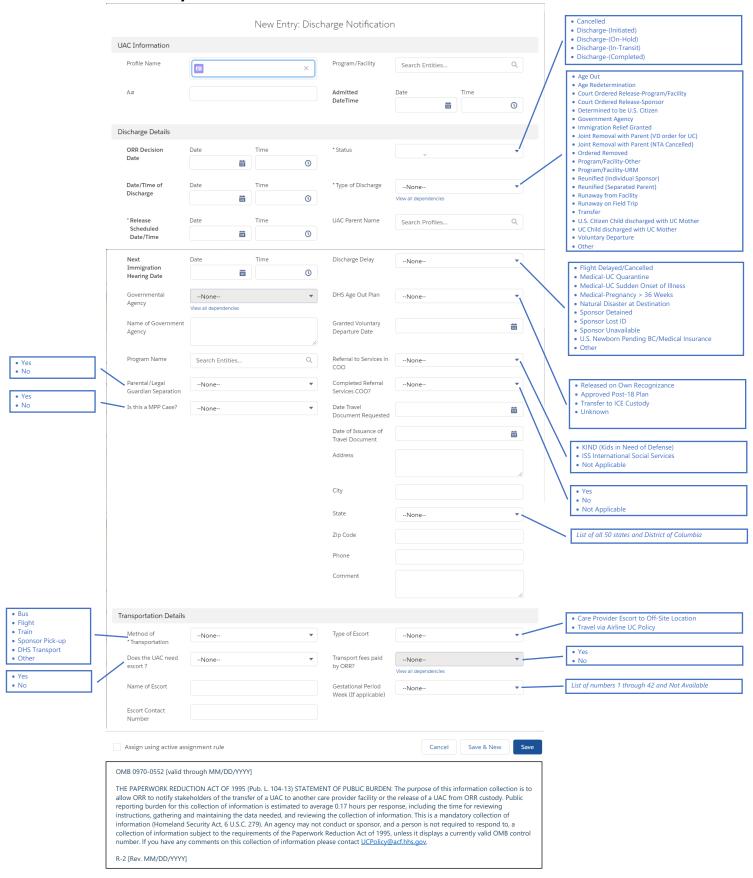

### **Discharge Notification (Form R-2)**

#### **Data Entry Window**

**Discharge Notification Page** 