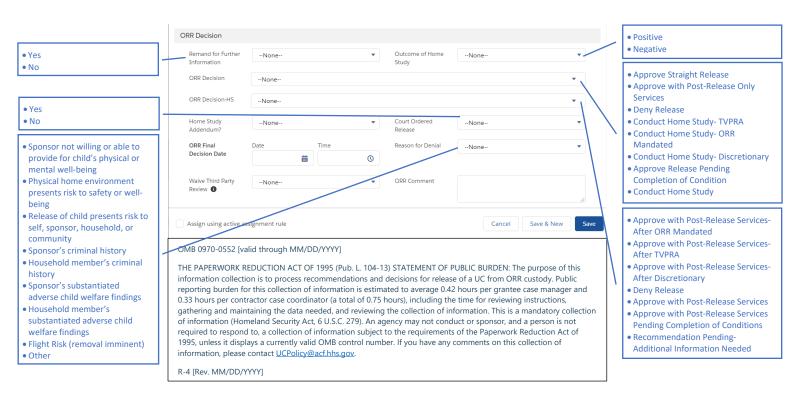

# Release Request (Form R-4)

**Data Entry Window** 

| <ul><li>CM Initiated</li><li>CM to Provider Further</li></ul>                                        |                                      | New Entry: F                          | Release Request                            |                              |    |                                                                    |
|------------------------------------------------------------------------------------------------------|--------------------------------------|---------------------------------------|--------------------------------------------|------------------------------|----|--------------------------------------------------------------------|
| Information                                                                                          | Requester Information                |                                       |                                            |                              |    |                                                                    |
| <ul><li>CC Review</li><li>FFS Review</li></ul>                                                       | * Status                             | · · · · · · · · · · · · · · · · · · · | * Type of Release                          | None                         | •  | <ul> <li>Release to Sponsor</li> <li>Release to Program</li> </ul> |
| <ul> <li>HS Requested</li> <li>HS Completed – CM Review</li> <li>HS Completed – CC Review</li> </ul> | * Requester Name                     | Search People Q                       | Internal Comments                          |                              |    |                                                                    |
| <ul><li>HS Completed – FFS Review</li><li>ORR Initiated</li></ul>                                    | Entry ID                             |                                       | Entry Record Type                          | Release Request              |    |                                                                    |
| <ul><li>Case Consultation Process</li><li>DNF Generated</li></ul>                                    | Entry Owner                          |                                       | A#                                         |                              |    |                                                                    |
| <ul><li>Inactive</li><li>Completed</li></ul>                                                         | Profile Name                         | Search Profiles Q                     |                                            |                              |    |                                                                    |
|                                                                                                      | Release Request Routin               | g                                     |                                            |                              |    |                                                                    |
|                                                                                                      | Case Manager                         | Search People Q                       | Direct Operations<br>Coordinator           | Search People                | Q  |                                                                    |
|                                                                                                      | Lead Case Manager                    | Search People Q                       | CFS                                        | Search People                | Q  |                                                                    |
|                                                                                                      | Program/Facility                     | Search Entities Q                     | FFS                                        | Search People                | Q  | Influx Centralized Box                                             |
|                                                                                                      | Case Coordinator                     | Search People Q                       | FFS Centralized Box<br>Queue               | None                         | •  | Centralized Box                                                    |
| • CC Weekend<br>• CC Influx                                                                          | Case Coordinator<br>Assignment Queue | None                                  | FFS Supervisor 🚯                           | Search People                | Q  |                                                                    |
|                                                                                                      | Child Advocate                       |                                       |                                            |                              |    |                                                                    |
| • Yes<br>• No                                                                                        | Is Child Advocate<br>*assigned?      | None                                  | Child Advocate<br>Recommendation           |                              |    |                                                                    |
|                                                                                                      | 1                                    |                                       |                                            |                              |    | Yes                                                                |
|                                                                                                      | Medical                              |                                       |                                            |                              |    | No                                                                 |
|                                                                                                      | * Medical Coordinator                | Search People Q                       | Alert DHUC                                 | None                         | -  | • Final Eligibility                                                |
| Yes                                                                                                  | Legal                                |                                       |                                            |                              |    | Interim Eligibility     Pending Notification                       |
| • No                                                                                                 | OTIP Status                          | None                                  | Outcome of Referral                        | None                         | -  | Not Eligible                                                       |
| Yes<br>No                                                                                            | Is the UAC a material witness?       | None 🔻                                | Is there a removal<br>order for UAC?       | None                         | *  | • Yes<br>• No                                                      |
| • Yes                                                                                                | Is this a MPP Case?                  | None                                  | Parental/Legal<br>Guardian Separation      | None                         | *  |                                                                    |
| No                                                                                                   | Is there attorney of                 | None                                  | Comment                                    |                              |    | • Yes<br>• No                                                      |
| Yes                                                                                                  | record?                              |                                       |                                            |                              | 11 | L                                                                  |
| No                                                                                                   | Program Information                  |                                       |                                            |                              |    |                                                                    |
|                                                                                                      | Program Name                         | Search Entities Q                     | URM Program Requi<br>Available             | rement Eligibility<br>Chosen |    |                                                                    |
|                                                                                                      |                                      |                                       | I-360                                      | Inden                        |    |                                                                    |
|                                                                                                      |                                      |                                       | I-485                                      |                              |    |                                                                    |
|                                                                                                      |                                      |                                       | OTIP Eligibility Le                        | tter                         |    |                                                                    |
|                                                                                                      |                                      |                                       | T-Visa<br>Asylum Approval                  |                              |    |                                                                    |
|                                                                                                      |                                      |                                       | Stamped I-94                               | Letter                       |    |                                                                    |
|                                                                                                      |                                      |                                       | I-862                                      |                              |    |                                                                    |
|                                                                                                      |                                      |                                       | I-94                                       |                              |    |                                                                    |
|                                                                                                      |                                      |                                       | Other                                      | v                            |    |                                                                    |
|                                                                                                      | If Yes, Type of License              |                                       | Date the Eligibility<br>was obtained       |                              | ä  | • Yes                                                              |
|                                                                                                      |                                      |                                       | Program accepts<br>Guardianship?           | None                         | *  | • No                                                               |
|                                                                                                      |                                      |                                       | Program Agreed to<br>Condition of Release? | None                         | *  | • Yes<br>• No                                                      |

|                                                                        |                                                  | How/Why Program<br>was identified? |                | 1          |                                                                                                    |
|------------------------------------------------------------------------|--------------------------------------------------|------------------------------------|----------------|------------|----------------------------------------------------------------------------------------------------|
|                                                                        |                                                  | Date of Referral to the Program    |                | Ħ          |                                                                                                    |
|                                                                        |                                                  | Date of Acceptance                 |                | i          |                                                                                                    |
|                                                                        |                                                  | Program Comment                    |                | 11         | Approve Straight Release     Approve with Post-Release Only     Services                           |
| Sponsor Inform                                                         | ation                                            |                                    |                |            | Deny Release                                                                                       |
| Sponsor                                                                | Search Profiles Q                                | Sponsor Comment                    |                |            | Conduct Home Study- TVPRA     Conduct Home Study- ORR     Mandated                                 |
|                                                                        |                                                  | Parent Entry                       | Search Entries | ٩          | Conduct Home Study- Discretionary     Approve Release Pending                                      |
| Case Manager                                                           | Recommendation                                   |                                    |                |            | Completion of Condition<br>• Conduct Home Study                                                    |
| Case Manager<br>* Recommend                                            | None                                             |                                    |                | <b>•</b>   |                                                                                                    |
| Case Manage                                                            | None                                             |                                    |                | •          | Approve with Post-Release Services-<br>After ORR Mandated                                          |
| Recommenda<br>HS ()                                                    | lion-                                            |                                    |                |            | Approve with Post-Release Services-<br>After TVPRA                                                 |
| Case Manage<br>Recommenda                                              |                                                  | Case Manager<br>Recommendatio      | Date Time      | 0          | Approve with Post-Release Services-                                                                |
| n Date<br>PRS Services                                                 | Available                                        | n Date-HS<br>Chosen                |                | \          | After Discretionary <ul> <li>Deny Release</li> </ul>                                               |
| PRJ JEIVILES                                                           | Placement Stability and Safety                   | Chosen                             |                |            | <ul> <li>Approve with Post-Release Services</li> <li>Approve with Post-Release Services</li> </ul> |
|                                                                        | Immigration Proceeding                           |                                    |                |            | Pending Completion of Conditions                                                                   |
|                                                                        | Guardianship                                     |                                    |                |            | Recommendation Pending-<br>Additional Information Needed                                           |
|                                                                        | Legal Services                                   |                                    |                |            |                                                                                                    |
|                                                                        | Medical Services                                 |                                    |                |            | <ul> <li>HHM Refused to Provide ID</li> <li>Sponsor Withdrawal- Household</li> </ul>               |
|                                                                        | Individual Mental Health Servi                   |                                    |                |            | members unwilling to be<br>fingerprinted                                                           |
|                                                                        | Family Stabilization/Counseling<br>Substance Use |                                    |                |            | <ul> <li>Sponsor Withdrawal- Unwilling to<br/>reunify due to undocumented</li> </ul>               |
|                                                                        | Gang Prevention                                  |                                    |                |            | status                                                                                             |
|                                                                        | Other Services                                   |                                    |                |            | <ul> <li>Sponsor Withdrawal- Failed to<br/>pickup UC</li> </ul>                                    |
| Yes     No     Case remain v                                           | ith                                              | If Applicable,                     | None           | <b>•</b> . | <ul> <li>Sponsor Withdrawal- Lacks interest<br/>and no longer calls the UC (Did not</li> </ul>     |
| * local FFS?                                                           |                                                  | Cancellation Reason:               |                |            | formally inform staff of withdrawal) <ul> <li>Sponsor Withdrawal- Not willing to</li> </ul>        |
| Ves     No                                                             |                                                  |                                    |                |            | complete home study/post-release                                                                   |
| Case Manage<br>Recommenda                                              | tion                                             |                                    |                |            | service process <ul> <li>Sponsor Withdrawal- Refused to</li> </ul>                                 |
| Comment                                                                |                                                  |                                    |                |            | travel to pickup UC<br>• Sponsor Withdrawal- Arrested after                                        |
|                                                                        | or Recommendation                                |                                    |                | \          | fingerprinting                                                                                     |
| Yes     Pending Infor                                                  | nationNone  View all dependencies                | Reason for Pending<br>Information  | None           | -          | <ul><li>Sponsor- Arrested</li><li>Sponsor- Deceased</li></ul>                                      |
| Approve Straight Release     Case Coordin     Case Coordin             | torNone                                          |                                    |                | *          | <ul> <li>Sponsor Withdrawal- Other</li> <li>UC Discharge- Adult Status</li> </ul>                  |
| Approve with Post-Release                                              | View all dependencies                            |                                    |                |            | UC Discharge- Detained by local law<br>enforcement                                                 |
| Only Services     Case Coordina     Recommenda     Hs                  |                                                  |                                    |                |            | • UC Discharge- Detained by US                                                                     |
| Conduct Home Study- TVPRA     Conduct Home Study- ORR     Case Coordin |                                                  | Case Coordinator                   | Date Time      |            | Marshals<br>• UC Discharge- Ran Away                                                               |
| Mandated / n Date                                                      | tio 🗰 🕚                                          | Recommendatio<br>n Date-HS         | 曲              | 0          | UC Discharge- Adjustment of Legal<br>Status                                                        |
| Conduct Home Study-<br>Discretionary                                   |                                                  | Case Coordinator<br>Recommendation |                |            | UC Discharge- Removed                                                                              |
| Approve Release Pending     Completion of Condition                    |                                                  | Comment                            |                |            | <ul> <li>UC Discharge- Transferred</li> <li>Other- Administrative directive</li> </ul>             |
| Conduct Home Study                                                     |                                                  |                                    |                |            | Other- Sponsor detained on way to shelter                                                          |
| · · · · · · · · · · · · · · · · · · ·                                  | _                                                |                                    |                |            | Other- UC refused to reunify with                                                                  |
| Approve with Post-Release     Services- After ORR Mandated             |                                                  |                                    |                |            | sponsor                                                                                            |
| Approve with Post-Release     Services- After TVPRA                    |                                                  |                                    |                |            | Criminal History                                                                                   |
| Approve with Post-Release     Services- After Discretionary            |                                                  |                                    |                |            | Medical     Care Plan Information for UC                                                           |
| Deny Release                                                           |                                                  |                                    |                |            | Case     Information/Assessment/Document                                                           |
| Approve with Post-Release     Services                                 |                                                  |                                    |                | 1          | ation<br>• Rational for HS/PRS                                                                     |
| Approve with Post-Release     Services Pending Completion of           | f                                                |                                    |                |            | Recommendation                                                                                     |
| Conditions                                                             |                                                  |                                    |                |            | <ul><li>Sponsor Assessment Information</li><li>Prior Sponsorship</li></ul>                         |
| Recommendation Pending-<br>Additional Information Needed               |                                                  |                                    |                |            | • Other                                                                                            |
| L                                                                      | ]                                                |                                    |                |            |                                                                                                    |