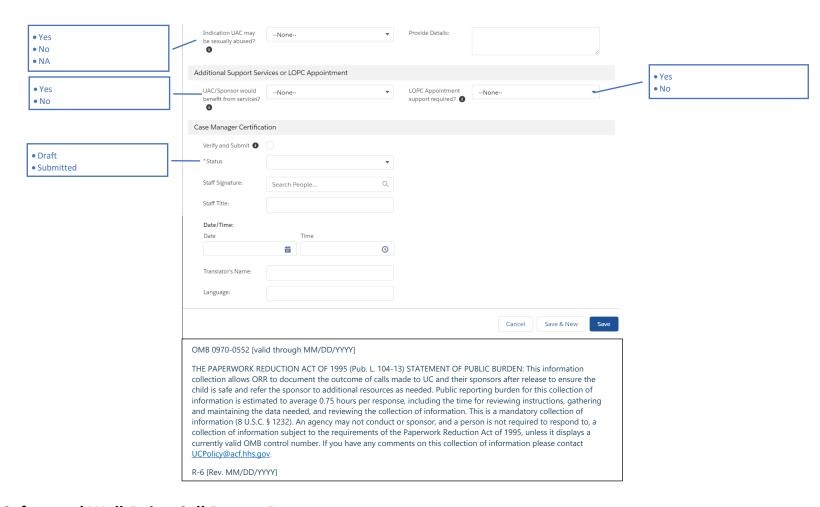

## **Data Entry Window**

| • Yes<br>• No<br>• NA | $\rfloor$                      | UAC Questions                                          |                                             |                                      |      |                                                                                    |
|-----------------------|--------------------------------|--------------------------------------------------------|---------------------------------------------|--------------------------------------|------|------------------------------------------------------------------------------------|
| • Yes<br>• No         |                                | Does the UAC feel safe?                                | None ▼                                      | Provide Details:                     | a a  |                                                                                    |
| • NA                  | ֓֞֞֞֞֞֞֞֞֓֓֓֞֞֞֞֞֓֓֓֡֓֞֞֞֓֡֓֡֓ | UAC's needs provided for?                              | None ▼                                      | If no, provide details:              |      |                                                                                    |
| • Yes<br>• No         |                                | UAC currently enrolled in school?                      | None ▼                                      | Provide Details:                     |      |                                                                                    |
| • NA                  |                                | UAC aware of                                           | None ▼                                      | Provide Details:                     | 4    |                                                                                    |
| • Yes<br>• No         | -                              | upcoming court<br>dates?                               | None ▼                                      | , rorido Dotalio                     | ii.  |                                                                                    |
| • NA                  |                                | UAC contacted for money to be                          | None ▼                                      | Provide Details:                     |      |                                                                                    |
| • Yes<br>• No         | /                              | released?   UAC aware of anyone                        |                                             | Provide Details:                     | 4    |                                                                                    |
| • NA                  |                                | contacted for money?                                   | None ▼                                      | Provide Details:                     | li.  | Yes     No     No                                                                  |
| • Yes<br>• No         |                                | If PRS case, PRS provider made                         | None ▼                                      | Now required to financially          | None | • NA                                                                               |
| • NA                  |                                | contact? 1                                             |                                             | contribute?  Provide Details:        |      |                                                                                    |
| • Yes<br>• No         |                                |                                                        |                                             |                                      | 1    |                                                                                    |
| • NA                  |                                | UAC forced to work/work without pay?                   | None ▼                                      | Provide Details:                     | 10   |                                                                                    |
| • Yes<br>• No         | /                              | Is UAC forced to pay money?                            | None ▼                                      | Provide Details:                     |      |                                                                                    |
| • NA                  |                                | Coor Manager Observation                               | ing and Asking College Up                   |                                      | /    | • Yes<br>• No                                                                      |
| • Yes                 | /                              |                                                        | on and Action Follow-Up                     |                                      |      | • NA                                                                               |
| • No<br>• NA          | '                              | Referred to National Call Center?  Reported to CPS/Law | None •                                      | Reported to FFS?  Referred to Sexual | None | • Yes<br>• No                                                                      |
| • Yes                 | i/                             | Enforcement?  Immediate Safety                         | 110110                                      | Abuse Hotline?                       | None | • NA                                                                               |
| • No<br>• NA          | '                              | Concern                                                | None                                        | Reason Case Elevated                 | None | Human Trafficking                                                                  |
|                       | i /                            | UAC May Be In Immedia                                  | _                                           |                                      |      | <ul><li>Neglect/Abandonment</li><li>Physical Abuse</li></ul>                       |
| • Yes<br>• No         | /                              | UAC may be in immediate danger                         | None ▼                                      | Provide Details:                     |      | Sexual Abuse/Harassment     Sexual Abuse/Harassment                                |
| • NA                  | ] /                            | O HACMAN De Hanefe                                     |                                             |                                      | 4    | Sponsor Criminal Activity     UC and Sponsor Criminal Activity                     |
| • Yes                 |                                | UAC May Be Unsafe  , UAC feels unsafe?                 | None ▼                                      | Provide Details:                     |      | UC Criminal Activity  UC Death                                                     |
| ● No<br>● NA          | ] /                            |                                                        |                                             |                                      | 4    | UC Medical/Mental Health Issue     Fraud Against Sponsor     Fraudulent Connection |
| • Yes                 | 1/                             | UAC May Have Been Sex                                  | rually Abused or Harassed While In ORR Care | •                                    |      | <ul><li>Fraudulent Sponsor</li><li>N/A</li></ul>                                   |
| • No<br>• NA          | ľ /                            | 1                                                      |                                             |                                      |      |                                                                                    |

• Yes • No • NA

| ORR notified of UAC's<br>address change?       | 0                                               | S. Marie       |                                         |  |
|------------------------------------------------|-------------------------------------------------|----------------|-----------------------------------------|--|
| ✓ UAC Questions                                |                                                 |                |                                         |  |
|                                                |                                                 |                | 2 2 2 5 2 4                             |  |
| Does the UAC feel safe?                        |                                                 | P              | Provide Details:                        |  |
| UAC's needs provided for?                      | 0                                               |                | If no, provide details:                 |  |
| UAC currently enrolled in school?              | 0                                               |                | Provide Details:                        |  |
| UAC aware of<br>upcoming court<br>dates?       | 0                                               |                | Provide Details:                        |  |
| UAC contacted for money to be released?        | 0                                               | 1              | Provide Details:                        |  |
| UAC aware of anyone contacted for money?       | 0                                               | /              | Provide Details:                        |  |
| If PRS case, PRS provider made contact?        | 0                                               | /              | Now required to financially contribute? |  |
|                                                |                                                 |                | Provide Details:                        |  |
|                                                |                                                 |                | Provide Details:                        |  |
| UAC forced to<br>work/work without<br>pay?     | 0                                               | 1              | Provide Details:                        |  |
| Is UAC forced to pay<br>money?                 | 0                                               | /              | Provide Details:                        |  |
| ✓ Case Manager O                               | bservation and Action Follow-Up                 |                |                                         |  |
| 0                                              |                                                 |                |                                         |  |
| Referred to National<br>Call Center?           |                                                 |                | Reported to FFS?                        |  |
| Reported to CPS/Law<br>Enforcement?            |                                                 | di.            | Referred to Sexual<br>Abuse Hotline?    |  |
| Immediate Safety<br>Concern                    |                                                 | 1              | Reason Case Elevated                    |  |
| ✓ UAC May Be In I                              | mmediate Danger                                 |                |                                         |  |
| UAC may be in immediate danger                 | 0                                               | /              | Provide Details:                        |  |
| ✓ UAC May Be Uns                               | afe                                             |                |                                         |  |
| UAC feels unsafe?   ①                          |                                                 | d.             | Provide Details:                        |  |
| ✓ UAC May Have B                               | leen Sexually Abused or Harassed While In ORR ( | Care           |                                         |  |
| Indication UAC may be sexually abused?         | 0                                               | all the second | Provide Details:                        |  |
| ✓ Additional Support                           | ort Services or LOPC Appointment                |                |                                         |  |
| UAC/Sponsor would<br>benefit from<br>services? | 0                                               | /              | LOPC Appointment support required?      |  |
| ✓ Case Manager Co                              | ertification                                    |                |                                         |  |
| Verify and Submit (1)                          |                                                 | /              |                                         |  |
| Status                                         |                                                 | /              |                                         |  |
| Staff Signature:                               |                                                 | 1              |                                         |  |
| Staff Title:                                   |                                                 | /              |                                         |  |
| Date/Time:                                     |                                                 | 1              |                                         |  |
| Translator's Name:                             |                                                 | 1              |                                         |  |
| Language:                                      |                                                 | 1              |                                         |  |