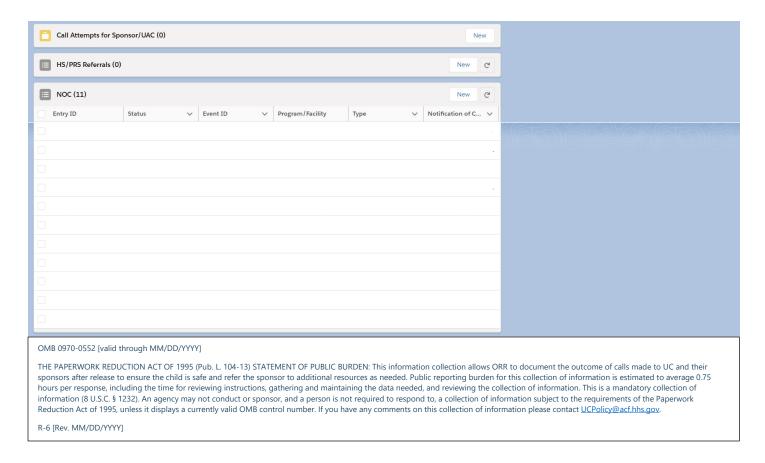

## **Safety and Well-Being Call Report (Form R-6)**

## **Data Entry Window**

| • Yes<br>• No<br>• NA | $\rfloor$                      | UAC Questions                                          |                                             |                                      |      |                                                                                    |
|-----------------------|--------------------------------|--------------------------------------------------------|---------------------------------------------|--------------------------------------|------|------------------------------------------------------------------------------------|
| • Yes<br>• No         |                                | Does the UAC feel safe?                                | None ▼                                      | Provide Details:                     | a a  |                                                                                    |
| • NA                  | ֓֞֞֞֞֞֞֞֞֓֓֓֞֞֞֞֞֓֓֓֡֓֞֞֞֓֡֓֡֓ | UAC's needs provided for?                              | None ▼                                      | If no, provide details:              |      |                                                                                    |
| • Yes<br>• No         |                                | UAC currently enrolled in school?                      | None ▼                                      | Provide Details:                     |      |                                                                                    |
| • NA                  |                                | UAC aware of                                           | None ▼                                      | Provide Details:                     | 4    |                                                                                    |
| • Yes<br>• No         | -                              | upcoming court<br>dates?                               | None ▼                                      | , rorido Dotalio                     | ii.  |                                                                                    |
| • NA                  |                                | UAC contacted for money to be                          | None ▼                                      | Provide Details:                     |      |                                                                                    |
| • Yes<br>• No         | /                              | released?   UAC aware of anyone                        |                                             | Provide Details:                     | 4    |                                                                                    |
| • NA                  |                                | contacted for money?                                   | None ▼                                      | Provide Details:                     | li.  | Yes     No     No                                                                  |
| • Yes<br>• No         |                                | If PRS case, PRS provider made                         | None ▼                                      | Now required to financially          | None | • NA                                                                               |
| • NA                  |                                | contact? 1                                             |                                             | contribute?  Provide Details:        |      |                                                                                    |
| • Yes<br>• No         |                                |                                                        |                                             |                                      | 1    |                                                                                    |
| • NA                  |                                | UAC forced to work/work without pay?                   | None ▼                                      | Provide Details:                     | 10   |                                                                                    |
| • Yes<br>• No         | /                              | Is UAC forced to pay money?                            | None ▼                                      | Provide Details:                     |      |                                                                                    |
| • NA                  |                                | Coor Manager Observation                               | ing and Asking College Up                   |                                      | /    | • Yes<br>• No                                                                      |
| • Yes                 | /                              |                                                        | on and Action Follow-Up                     |                                      |      | • NA                                                                               |
| • No<br>• NA          | '                              | Referred to National Call Center?  Reported to CPS/Law | None •                                      | Reported to FFS?  Referred to Sexual | None | • Yes<br>• No                                                                      |
| • Yes                 | i/                             | Enforcement?  Immediate Safety                         | 110110                                      | Abuse Hotline?                       | None | • NA                                                                               |
| • No<br>• NA          | '                              | Concern                                                | None                                        | Reason Case Elevated                 | None | Human Trafficking                                                                  |
|                       | i /                            | UAC May Be In Immedia                                  | _                                           |                                      |      | <ul><li>Neglect/Abandonment</li><li>Physical Abuse</li></ul>                       |
| • Yes<br>• No         | /                              | UAC may be in immediate danger                         | None ▼                                      | Provide Details:                     |      | Sexual Abuse/Harassment     Sexual Abuse/Harassment                                |
| • NA                  | ] /                            | O HACMAN De Hanefe                                     |                                             |                                      | 4    | Sponsor Criminal Activity     UC and Sponsor Criminal Activity                     |
| • Yes                 |                                | UAC May Be Unsafe  , UAC feels unsafe?                 | None ▼                                      | Provide Details:                     |      | UC Criminal Activity  UC Death                                                     |
| ● No<br>● NA          | ] /                            |                                                        |                                             |                                      | 4    | UC Medical/Mental Health Issue     Fraud Against Sponsor     Fraudulent Connection |
| • Yes                 | 1/                             | UAC May Have Been Sex                                  | rually Abused or Harassed While In ORR Care | •                                    |      | <ul><li>Fraudulent Sponsor</li><li>N/A</li></ul>                                   |
| • No<br>• NA          | ľ /                            | 1                                                      |                                             |                                      |      |                                                                                    |

## **Safety and Well-Being Call Report Page**

| ✓ Case Information                          |                                       | • |
|---------------------------------------------|---------------------------------------|---|
| Sponsor                                     |                                       | • |
| Phone                                       | Sponsor Category                      |   |
| Relationship to UAC                         | Type of Discharge                     |   |
| Court hearing set per                       | Court hearing date?                   |   |
| EOIR Hotline?                               |                                       |   |
| ✓ Sponsor Interview                         |                                       |   |
| Phone disconnected?                         | Contact made with Sponsor?            |   |
| If no, provide details:                     | /                                     |   |
| Still have access to the UAC's VRF?         | Additional sponsor contact attempts?  |   |
| ✓ Sponsor Address Confirmation              |                                       |   |
| Sponsor still resides<br>at address on VRF? | Did sponsor file<br>COA/COV forms?    |   |
| Updated Address (if applicable)             | Did sponsor file a change of address? |   |
| UAC currently residing with sponsor?        | Provide Details: ①                    |   |
| → Sponsor Questions                         |                                       |   |
| UAC demonstrates behavioral issues?         | Provide Details:                      |   |
| UAC had any medical ocncerns?               | Provide Details: ①                    |   |
| UAC currently enrolled in school?           | Provide Details: 0                    |   |
| Sponsor aware of upcoming court date?       | Provide Details:                      |   |
| UAC attended scheduled court hearing?       | Reason for not attending hearing      |   |
|                                             | Provide Details: 1                    |   |
| Did sponsor notify UAC of court date?       | Provide Details:                      |   |
| Sponsor attended  LOPC presentation?        | Provide Details: 1                    |   |
| Asked for money related to UAC release?     | If Yes, Provide Details:              |   |
| If PRS case, PRS provider made contact?     | _                                     |   |
| ✓ UAC Interview                             |                                       |   |
| Case Manager made ontact with UAC?          | Additional UAC contact attempts?      |   |
| Contact details: 1                          | UAC still has access to VRF?          |   |
| ✓ UAC Address Confirmation                  |                                       |   |
| Whereabouts of UAC 🕚                        | Provide Details:                      |   |
| UAC still resides at address on VRF?        | Did UAC file<br>COA/COV forms?        |   |
| Enter Updated<br>Address if applicable:     | Did UAC file a change of address?     |   |

| ORR notified of UAC's<br>address change?       | 0                                               | S. Marie       |                                         |  |
|------------------------------------------------|-------------------------------------------------|----------------|-----------------------------------------|--|
| ✓ UAC Questions                                |                                                 |                |                                         |  |
|                                                |                                                 |                | 2 2 2 5 2 4                             |  |
| Does the UAC feel safe?                        |                                                 | P              | Provide Details:                        |  |
| UAC's needs provided for?                      | 0                                               |                | If no, provide details:                 |  |
| UAC currently enrolled in school?              | 0                                               |                | Provide Details:                        |  |
| UAC aware of<br>upcoming court<br>dates?       | 0                                               |                | Provide Details:                        |  |
| UAC contacted for money to be released?        | 0                                               | 1              | Provide Details:                        |  |
| UAC aware of anyone contacted for money?       | 0                                               | /              | Provide Details:                        |  |
| If PRS case, PRS provider made contact?        | 0                                               | /              | Now required to financially contribute? |  |
|                                                |                                                 |                | Provide Details:                        |  |
|                                                |                                                 |                | Provide Details:                        |  |
| UAC forced to<br>work/work without<br>pay?     | 0                                               | 1              | Provide Details:                        |  |
| Is UAC forced to pay<br>money?                 | 0                                               | /              | Provide Details:                        |  |
| ✓ Case Manager O                               | bservation and Action Follow-Up                 |                |                                         |  |
| 0                                              |                                                 |                |                                         |  |
| Referred to National<br>Call Center?           |                                                 |                | Reported to FFS?                        |  |
| Reported to CPS/Law<br>Enforcement?            |                                                 | di.            | Referred to Sexual<br>Abuse Hotline?    |  |
| Immediate Safety<br>Concern                    |                                                 | 1              | Reason Case Elevated                    |  |
| ✓ UAC May Be In I                              | mmediate Danger                                 |                |                                         |  |
| UAC may be in immediate danger                 | 0                                               | /              | Provide Details:                        |  |
| ✓ UAC May Be Uns                               | afe                                             |                |                                         |  |
| UAC feels unsafe?   ①                          |                                                 | d.             | Provide Details:                        |  |
| ✓ UAC May Have B                               | leen Sexually Abused or Harassed While In ORR ( | Care           |                                         |  |
| Indication UAC may be sexually abused?         | 0                                               | all the second | Provide Details:                        |  |
| ✓ Additional Support                           | ort Services or LOPC Appointment                |                |                                         |  |
| UAC/Sponsor would<br>benefit from<br>services? | 0                                               | /              | LOPC Appointment support required?      |  |
| ✓ Case Manager Co                              | ertification                                    |                |                                         |  |
| Verify and Submit (1)                          |                                                 | /              |                                         |  |
| Status                                         |                                                 | /              |                                         |  |
| Staff Signature:                               |                                                 | 1              |                                         |  |
| Staff Title:                                   |                                                 | /              |                                         |  |
| Date/Time:                                     |                                                 | 1              |                                         |  |
| Translator's Name:                             |                                                 | 1              |                                         |  |
| Language:                                      |                                                 | 1              |                                         |  |