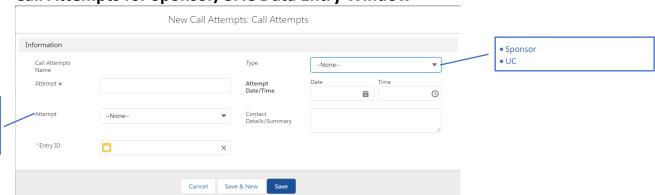

**Call Attempts for Sponsor/UAC Data Entry Window** 

No Reached

Participate

Reached and ParticipatedReached and Declined to