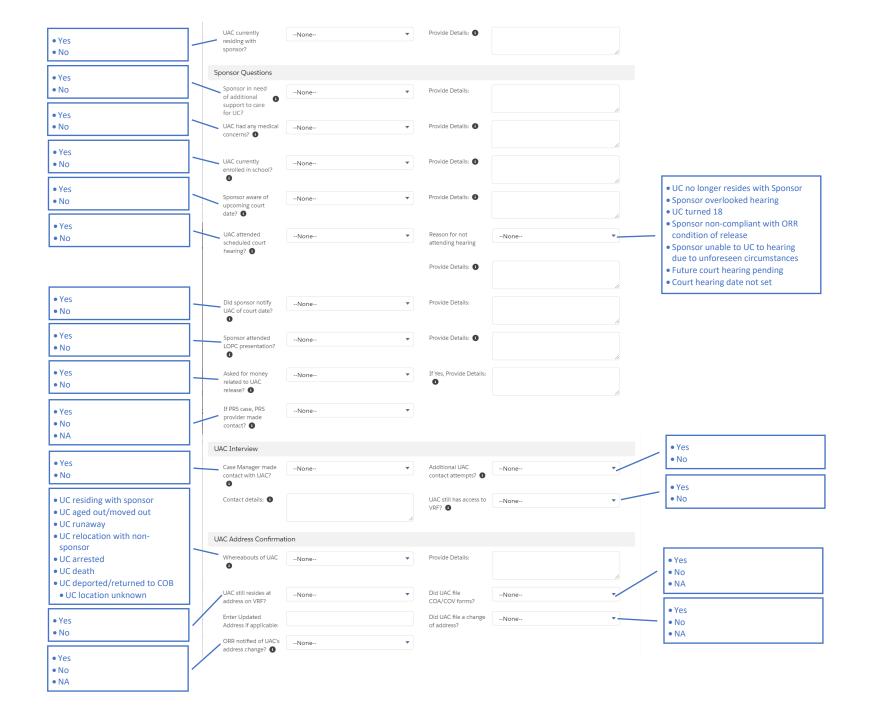

## **Safety and Well-Being Call Report Page**

| ✓ Case Information                          |                                       | • |
|---------------------------------------------|---------------------------------------|---|
| Sponsor                                     |                                       | • |
| Phone                                       | Sponsor Category                      |   |
| Relationship to UAC                         | Type of Discharge                     |   |
| Court hearing set per                       | Court hearing date?                   |   |
| EOIR Hotline?                               |                                       |   |
| ✓ Sponsor Interview                         |                                       |   |
| Phone disconnected?                         | Contact made with Sponsor?            |   |
| If no, provide details:                     | /                                     |   |
| Still have access to the UAC's VRF?         | Additional sponsor contact attempts?  |   |
| ✓ Sponsor Address Confirmation              |                                       |   |
| Sponsor still resides<br>at address on VRF? | Did sponsor file<br>COA/COV forms?    |   |
| Updated Address (if applicable)             | Did sponsor file a change of address? |   |
| UAC currently residing with sponsor?        | Provide Details: ①                    |   |
| → Sponsor Questions                         |                                       |   |
| UAC demonstrates behavioral issues?         | Provide Details:                      |   |
| UAC had any medical ocncerns?               | Provide Details: ①                    |   |
| UAC currently enrolled in school?           | Provide Details: 0                    |   |
| Sponsor aware of upcoming court date?       | Provide Details:                      |   |
| UAC attended scheduled court hearing?       | Reason for not attending hearing      |   |
|                                             | Provide Details: 1                    |   |
| Did sponsor notify UAC of court date?       | Provide Details:                      |   |
| Sponsor attended  LOPC presentation?        | Provide Details: 1                    |   |
| Asked for money related to UAC release?     | If Yes, Provide Details:              |   |
| If PRS case, PRS provider made contact?     | _                                     |   |
| ✓ UAC Interview                             |                                       |   |
| Case Manager made ontact with UAC?          | Additional UAC contact attempts?      |   |
| Contact details: 1                          | UAC still has access to VRF?          |   |
| ✓ UAC Address Confirmation                  |                                       |   |
| Whereabouts of UAC 🕚                        | Provide Details:                      |   |
| UAC still resides at address on VRF?        | Did UAC file<br>COA/COV forms?        |   |
| Enter Updated<br>Address if applicable:     | Did UAC file a change of address?     |   |

| ORR notified of UAC's<br>address change?       | 0                                               | S. Marie       |                                         |  |
|------------------------------------------------|-------------------------------------------------|----------------|-----------------------------------------|--|
| ✓ UAC Questions                                |                                                 |                |                                         |  |
|                                                |                                                 |                | 2 2 2 5 2 4                             |  |
| Does the UAC feel safe?                        |                                                 | P              | Provide Details:                        |  |
| UAC's needs provided for?                      | 0                                               |                | If no, provide details:                 |  |
| UAC currently enrolled in school?              | 0                                               |                | Provide Details:                        |  |
| UAC aware of<br>upcoming court<br>dates?       | 0                                               |                | Provide Details:                        |  |
| UAC contacted for money to be released?        | 0                                               | 1              | Provide Details:                        |  |
| UAC aware of anyone contacted for money?       | 0                                               | /              | Provide Details:                        |  |
| If PRS case, PRS provider made contact?        | 0                                               | /              | Now required to financially contribute? |  |
|                                                |                                                 |                | Provide Details:                        |  |
|                                                |                                                 |                | Provide Details:                        |  |
| UAC forced to<br>work/work without<br>pay?     | 0                                               | 1              | Provide Details:                        |  |
| Is UAC forced to pay<br>money?                 | 0                                               | /              | Provide Details:                        |  |
| ✓ Case Manager O                               | bservation and Action Follow-Up                 |                |                                         |  |
| 0                                              |                                                 |                |                                         |  |
| Referred to National<br>Call Center?           |                                                 |                | Reported to FFS?                        |  |
| Reported to CPS/Law<br>Enforcement?            |                                                 | di.            | Referred to Sexual<br>Abuse Hotline?    |  |
| Immediate Safety<br>Concern                    |                                                 | 1              | Reason Case Elevated                    |  |
| ✓ UAC May Be In I                              | mmediate Danger                                 |                |                                         |  |
| UAC may be in immediate danger                 | 0                                               | /              | Provide Details:                        |  |
| ✓ UAC May Be Uns                               | afe                                             |                |                                         |  |
| UAC feels unsafe?   ①                          |                                                 | d.             | Provide Details:                        |  |
| ✓ UAC May Have B                               | leen Sexually Abused or Harassed While In ORR ( | Care           |                                         |  |
| Indication UAC may be sexually abused?         | 0                                               | all the second | Provide Details:                        |  |
| ✓ Additional Support                           | ort Services or LOPC Appointment                |                |                                         |  |
| UAC/Sponsor would<br>benefit from<br>services? | 0                                               | /              | LOPC Appointment support required?      |  |
| ✓ Case Manager Co                              | ertification                                    |                |                                         |  |
| Verify and Submit (1)                          |                                                 | /              |                                         |  |
| Status                                         |                                                 | /              |                                         |  |
| Staff Signature:                               |                                                 | 1              |                                         |  |
| Staff Title:                                   |                                                 | /              |                                         |  |
| Date/Time:                                     |                                                 | 1              |                                         |  |
| Translator's Name:                             |                                                 | 1              |                                         |  |
| Language:                                      |                                                 | 1              |                                         |  |