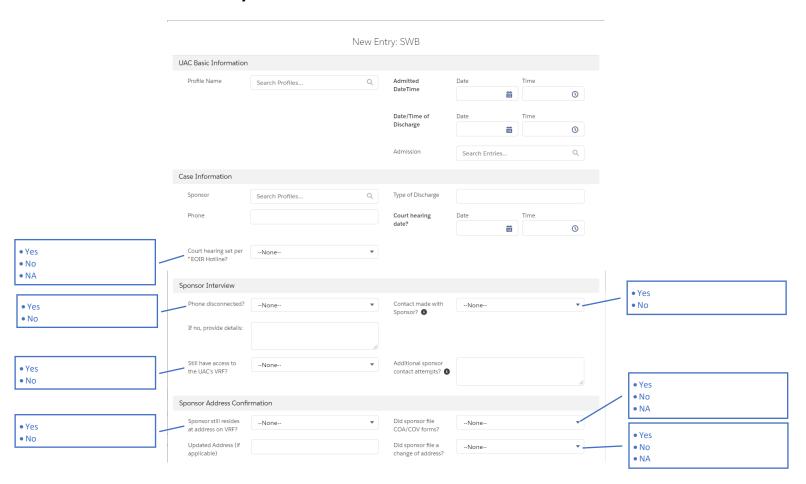

## **Safety and Well-Being Call Report (Form R-6)**

## **Data Entry Window**

| • Yes<br>• No<br>• NA | $\rfloor$                      | UAC Questions                                          |                                             |                                      |      |                                                                                    |
|-----------------------|--------------------------------|--------------------------------------------------------|---------------------------------------------|--------------------------------------|------|------------------------------------------------------------------------------------|
| • Yes<br>• No         |                                | Does the UAC feel safe?                                | None ▼                                      | Provide Details:                     | a a  |                                                                                    |
| • NA                  | ֓֞֞֞֞֞֞֞֞֓֓֓֞֞֞֞֞֓֓֓֡֓֞֞֞֓֡֓֡֓ | UAC's needs provided for?                              | None ▼                                      | If no, provide details:              |      |                                                                                    |
| • Yes<br>• No         |                                | UAC currently enrolled in school?                      | None ▼                                      | Provide Details:                     |      |                                                                                    |
| • NA                  |                                | UAC aware of                                           | None ▼                                      | Provide Details:                     | 4    |                                                                                    |
| • Yes<br>• No         | -                              | upcoming court<br>dates?                               | None ▼                                      | , rorido Dotalio                     | ii.  |                                                                                    |
| • NA                  |                                | UAC contacted for money to be                          | None ▼                                      | Provide Details:                     |      |                                                                                    |
| • Yes<br>• No         | /                              | released?   UAC aware of anyone                        |                                             | Provide Details:                     | 4    |                                                                                    |
| • NA                  |                                | contacted for money?                                   | None ▼                                      | Provide Details:                     | li.  | Yes     No     No                                                                  |
| • Yes<br>• No         |                                | If PRS case, PRS provider made                         | None ▼                                      | Now required to financially          | None | • NA                                                                               |
| • NA                  |                                | contact? 1                                             |                                             | contribute?  Provide Details:        |      |                                                                                    |
| • Yes<br>• No         |                                |                                                        |                                             |                                      | 1    |                                                                                    |
| • NA                  |                                | UAC forced to work/work without pay?                   | None ▼                                      | Provide Details:                     | 10   |                                                                                    |
| • Yes<br>• No         | /                              | Is UAC forced to pay money?                            | None ▼                                      | Provide Details:                     |      |                                                                                    |
| • NA                  |                                | Coor Manager Observation                               | ing and Asking College Up                   |                                      | /    | • Yes<br>• No                                                                      |
| • Yes                 | /                              |                                                        | on and Action Follow-Up                     |                                      |      | • NA                                                                               |
| • No<br>• NA          | '                              | Referred to National Call Center?  Reported to CPS/Law | None •                                      | Reported to FFS?  Referred to Sexual | None | • Yes<br>• No                                                                      |
| • Yes                 | i/                             | Enforcement?  Immediate Safety                         | 110110                                      | Abuse Hotline?                       | None | • NA                                                                               |
| • No<br>• NA          | '                              | Concern                                                | None                                        | Reason Case Elevated                 | None | Human Trafficking                                                                  |
|                       | i /                            | UAC May Be In Immedia                                  | _                                           |                                      |      | <ul><li>Neglect/Abandonment</li><li>Physical Abuse</li></ul>                       |
| • Yes<br>• No         | /                              | UAC may be in immediate danger                         | None ▼                                      | Provide Details:                     |      | Sexual Abuse/Harassment     Sexual Abuse/Harassment                                |
| • NA                  | ] /                            | O HACMAN De Hanefe                                     |                                             |                                      | 4    | Sponsor Criminal Activity     UC and Sponsor Criminal Activity                     |
| • Yes                 |                                | UAC May Be Unsafe  , UAC feels unsafe?                 | None ▼                                      | Provide Details:                     |      | UC Criminal Activity  UC Death                                                     |
| ● No<br>● NA          | ] /                            |                                                        |                                             |                                      | 4    | UC Medical/Mental Health Issue     Fraud Against Sponsor     Fraudulent Connection |
| • Yes                 | 1/                             | UAC May Have Been Sex                                  | rually Abused or Harassed While In ORR Care | •                                    |      | <ul><li>Fraudulent Sponsor</li><li>N/A</li></ul>                                   |
| • No<br>• NA          | ľ /                            | 1                                                      |                                             |                                      |      |                                                                                    |

• Yes • No • NA

## **Safety and Well-Being Call Report Page**

| ✓ Case Information                          |                                       | • |
|---------------------------------------------|---------------------------------------|---|
| Sponsor                                     |                                       | • |
| Phone                                       | Sponsor Category                      |   |
| Relationship to UAC                         | Type of Discharge                     |   |
| Court hearing set per                       | Court hearing date?                   |   |
| EOIR Hotline?                               |                                       |   |
| ✓ Sponsor Interview                         |                                       |   |
| Phone disconnected?                         | Contact made with Sponsor?            |   |
| If no, provide details:                     | /                                     |   |
| Still have access to the UAC's VRF?         | Additional sponsor contact attempts?  |   |
| ✓ Sponsor Address Confirmation              |                                       |   |
| Sponsor still resides<br>at address on VRF? | Did sponsor file<br>COA/COV forms?    |   |
| Updated Address (if applicable)             | Did sponsor file a change of address? |   |
| UAC currently residing with sponsor?        | Provide Details: ①                    |   |
| → Sponsor Questions                         |                                       |   |
| UAC demonstrates behavioral issues?         | Provide Details:                      |   |
| UAC had any medical ocncerns?               | Provide Details: ①                    |   |
| UAC currently enrolled in school?           | Provide Details: 0                    |   |
| Sponsor aware of upcoming court date?       | Provide Details:                      |   |
| UAC attended scheduled court hearing?       | Reason for not attending hearing      |   |
|                                             | Provide Details: 1                    |   |
| Did sponsor notify UAC of court date?       | Provide Details:                      |   |
| Sponsor attended  LOPC presentation?        | Provide Details: 1                    |   |
| Asked for money related to UAC release?     | If Yes, Provide Details:              |   |
| If PRS case, PRS provider made contact?     | _                                     |   |
| ✓ UAC Interview                             |                                       |   |
| Case Manager made ontact with UAC?          | Additional UAC contact attempts?      |   |
| Contact details: 1                          | UAC still has access to VRF?          |   |
| ✓ UAC Address Confirmation                  |                                       |   |
| Whereabouts of UAC 🕚                        | Provide Details:                      |   |
| UAC still resides at address on VRF?        | Did UAC file<br>COA/COV forms?        |   |
| Enter Updated<br>Address if applicable:     | Did UAC file a change of address?     |   |