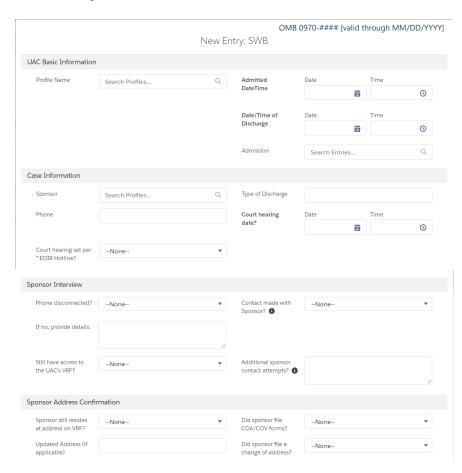

## **Safety and Well-Being Call Report (Form R-6)**

## **Data Entry Window**

| UAC currently residing with sponsor?  | None  | •  | Provide Details: 1                  |        |  |  |  |  |
|---------------------------------------|-------|----|-------------------------------------|--------|--|--|--|--|
| sponsor?                              |       |    |                                     |        |  |  |  |  |
| Sponsor Questions                     |       |    |                                     |        |  |  |  |  |
| UAC demonstrates                      | None  | •  | Provide Details:                    |        |  |  |  |  |
| behavioral issues? 1                  | 11010 |    |                                     |        |  |  |  |  |
|                                       |       |    |                                     | //     |  |  |  |  |
| UAC had any medical concerns?         | None  | •  | Provide Details: 0                  |        |  |  |  |  |
| concerno.                             |       |    |                                     | //     |  |  |  |  |
| UAC currently                         | None  | _  | Provide Details: 1                  |        |  |  |  |  |
| enrolled in school?                   | None  |    |                                     |        |  |  |  |  |
| 0                                     |       |    |                                     |        |  |  |  |  |
| Sponsor aware of                      | None  | •  | Provide Details: 1                  |        |  |  |  |  |
| upcoming court date?                  |       |    |                                     |        |  |  |  |  |
|                                       |       |    |                                     |        |  |  |  |  |
| UAC attended<br>scheduled court       | None  | •  | Reason for not<br>attending hearing | None ▼ |  |  |  |  |
| hearing? 🕕                            |       |    |                                     |        |  |  |  |  |
|                                       |       |    | Provide Details: 1                  |        |  |  |  |  |
|                                       |       |    |                                     |        |  |  |  |  |
| Did sponsor notify                    |       |    | Provide Details:                    |        |  |  |  |  |
| UAC of court date?                    | None  | •  | Provide Details:                    |        |  |  |  |  |
| 0                                     |       |    |                                     | //     |  |  |  |  |
| Sponsor attended                      | None  | •  | Provide Details: 1                  |        |  |  |  |  |
| LOPC presentation?                    |       |    |                                     |        |  |  |  |  |
|                                       |       |    |                                     |        |  |  |  |  |
| Asked for money<br>related to UAC     | None  | •  | If Yes, Provide Details:            |        |  |  |  |  |
| release? (1)                          |       |    |                                     |        |  |  |  |  |
| If PRS case, PRS                      | None  | •  |                                     |        |  |  |  |  |
| provider made<br>contact? 1           |       |    |                                     |        |  |  |  |  |
|                                       |       |    |                                     |        |  |  |  |  |
| UAC Interview                         |       |    |                                     |        |  |  |  |  |
| Case Manager made                     | None  | •  | Additional UAC                      | None ▼ |  |  |  |  |
| contact with UAC?                     |       |    | contact attempts? 1                 |        |  |  |  |  |
| _                                     |       |    |                                     |        |  |  |  |  |
| Contact details: (1)                  |       |    | UAC still has access to<br>VRF?     | None ▼ |  |  |  |  |
|                                       |       | 11 |                                     |        |  |  |  |  |
| UAC Address Confirmat                 | ion   |    |                                     |        |  |  |  |  |
|                                       |       |    |                                     |        |  |  |  |  |
| Whereabouts of UAC                    | None  | •  | Provide Details:                    |        |  |  |  |  |
| •                                     |       |    |                                     | //     |  |  |  |  |
| UAC still resides at                  | None  |    | Did UAC file                        | None ▼ |  |  |  |  |
| address on VRF?                       | IAOHE | •  | COA/COV forms?                      | Noile  |  |  |  |  |
| Enter Updated                         |       |    | Did UAC file a change               | None ▼ |  |  |  |  |
| Address if applicable:                |       |    | of address?                         |        |  |  |  |  |
| ORR notified of UAC's address change? | None  | •  |                                     |        |  |  |  |  |

## **Safety and Well-Being Call Report Page**

| ✓ Case Information                          |                                       | • |
|---------------------------------------------|---------------------------------------|---|
| Sponsor                                     |                                       | • |
| Phone                                       | Sponsor Category                      |   |
| Relationship to UAC                         | Type of Discharge                     |   |
| Court hearing set per                       | Court hearing date?                   |   |
| EOIR Hotline?                               |                                       |   |
| ✓ Sponsor Interview                         |                                       |   |
| Phone disconnected?                         | Contact made with Sponsor?            |   |
| If no, provide details:                     | /                                     |   |
| Still have access to the UAC's VRF?         | Additional sponsor contact attempts?  |   |
| ✓ Sponsor Address Confirmation              |                                       |   |
| Sponsor still resides<br>at address on VRF? | Did sponsor file<br>COA/COV forms?    |   |
| Updated Address (if applicable)             | Did sponsor file a change of address? |   |
| UAC currently residing with sponsor?        | Provide Details: ①                    |   |
| → Sponsor Questions                         |                                       |   |
| UAC demonstrates behavioral issues?         | Provide Details:                      |   |
| UAC had any medical ocncerns?               | Provide Details: ①                    |   |
| UAC currently enrolled in school?           | Provide Details: 0                    |   |
| Sponsor aware of upcoming court date?       | Provide Details:                      |   |
| UAC attended scheduled court hearing?       | Reason for not attending hearing      |   |
|                                             | Provide Details: 1                    |   |
| Did sponsor notify UAC of court date?       | Provide Details:                      |   |
| Sponsor attended  LOPC presentation?        | Provide Details: 1                    |   |
| Asked for money related to UAC release?     | If Yes, Provide Details:              |   |
| If PRS case, PRS provider made contact?     | _                                     |   |
| ✓ UAC Interview                             |                                       |   |
| Case Manager made ontact with UAC?          | Additional UAC contact attempts?      |   |
| Contact details: 1                          | UAC still has access to VRF?          |   |
| ✓ UAC Address Confirmation                  |                                       |   |
| Whereabouts of UAC 🕚                        | Provide Details:                      |   |
| UAC still resides at address on VRF?        | Did UAC file<br>COA/COV forms?        |   |
| Enter Updated<br>Address if applicable:     | Did UAC file a change of address?     |   |