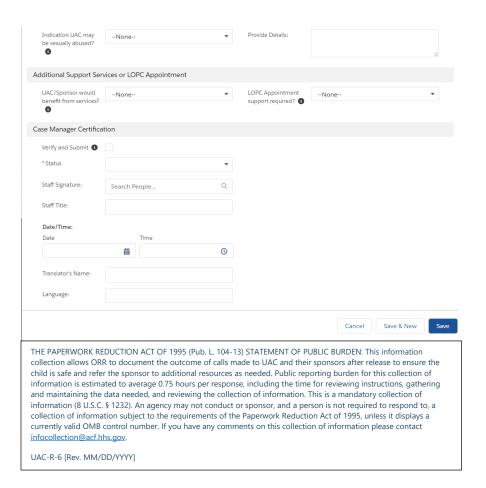

| uAC's needs provided for?  UAC currently enrolled in school?  UAC aware of upcoming court dates?  UAC contacted for money to be released?  UAC aware of anyone contacted for money?                          | Jone                 | If no, provide details:  Provide Details:  Provide Details:  Provide Details: |        |
|--------------------------------------------------------------------------------------------------------------------------------------------------------------------------------------------------------------|----------------------|-------------------------------------------------------------------------------|--------|
| safe?  UAC's needs provided for?  UAC currently enrolled in school?  UAC aware of upcoming court dates?  UAC contacted for money to be released?  UAC aware of anyone contacted for money?  If PRS case, PRS | None                 | If no, provide details:  Provide Details:  Provide Details:  Provide Details: |        |
| For?   UAC currently enrolled in school?  UAC aware of upcoming court dates?  UAC contacted for money to be released?  UAC aware of anyone contacted for money?  If PRS case, PRS                            | Jone                 | Provide Details:  Provide Details:  Provide Details:                          |        |
| enrolled in school?  UAC aware of upcoming court dates?  UAC contacted for money to be released?  UAC aware of anyone contacted for money?                                                                   | lone •               | Provide Details: Provide Details:                                             |        |
| enrolled in school?  UAC aware of upcoming court dates?  UAC contacted for money to be released?  UAC aware of anyone contacted for money?                                                                   | lone •               | Provide Details:                                                              |        |
| upcoming court dates?   UAC contacted for money to be released?   UAC aware of anyone contacted for money?  If PRS case, PRSN                                                                                | Jone •               | Provide Details:                                                              |        |
| money to be released?   UAC aware of anyone contacted for money?  If PRS case, PRS N                                                                                                                         |                      | J                                                                             |        |
| UAC aware of anyone contacted for money?  If PRS case, PRS N                                                                                                                                                 | None                 | Provide Details:                                                              |        |
| ontacted for money?  If PRS case, PRS                                                                                                                                                                        |                      |                                                                               |        |
|                                                                                                                                                                                                              |                      |                                                                               | ,,     |
| contact? 1                                                                                                                                                                                                   | None                 | Now required to financially contribute?                                       | None ▼ |
|                                                                                                                                                                                                              |                      | Provide Details:                                                              |        |
| UAC forced to work/work without pay?                                                                                                                                                                         | None                 | Provide Details:                                                              |        |
|                                                                                                                                                                                                              | √one                 | Provide Details:                                                              |        |
| ase Manager Observation a                                                                                                                                                                                    | and Action Follow-Up |                                                                               |        |
| _                                                                                                                                                                                                            | None                 | Reported to FFS?                                                              | None ▼ |
| Call Center?                                                                                                                                                                                                 | vone                 | Reported to 113.                                                              | None   |
| Reported to CPS/LawN<br>Enforcement?                                                                                                                                                                         | None                 | Referred to Sexual<br>Abuse Hotline?                                          | None ▼ |
| Immediate Safety N                                                                                                                                                                                           | None                 | Reason Case Elevated                                                          | None ▼ |
| AC May Be In Immediate D                                                                                                                                                                                     | Danger               |                                                                               |        |
| UAC may be in immediate danger                                                                                                                                                                               | None                 | Provide Details:                                                              |        |
| AC May Be Unsafe                                                                                                                                                                                             |                      |                                                                               |        |
| UAC feels unsafe? 1                                                                                                                                                                                          | None                 | Provide Details:                                                              |        |
| AC May Have Been Sexually                                                                                                                                                                                    |                      |                                                                               |        |

| ORR notified of UAC's<br>address change?       | 0                                               | S. Marie       |                                         |  |
|------------------------------------------------|-------------------------------------------------|----------------|-----------------------------------------|--|
| ✓ UAC Questions                                |                                                 |                |                                         |  |
|                                                |                                                 |                | 2 2 2 5 2 4                             |  |
| Does the UAC feel safe?                        |                                                 | P              | Provide Details:                        |  |
| UAC's needs provided for?                      | 0                                               |                | If no, provide details:                 |  |
| UAC currently enrolled in school?              | 0                                               |                | Provide Details:                        |  |
| UAC aware of<br>upcoming court<br>dates?       | 0                                               |                | Provide Details:                        |  |
| UAC contacted for money to be released?        | 0                                               | 1              | Provide Details:                        |  |
| UAC aware of anyone contacted for money?       | 0                                               | /              | Provide Details:                        |  |
| If PRS case, PRS provider made contact?        | 0                                               | /              | Now required to financially contribute? |  |
|                                                |                                                 |                | Provide Details:                        |  |
|                                                |                                                 |                | Provide Details:                        |  |
| UAC forced to<br>work/work without<br>pay?     | 0                                               | 1              | Provide Details:                        |  |
| Is UAC forced to pay<br>money?                 | 0                                               | 1              | Provide Details:                        |  |
| ✓ Case Manager O                               | bservation and Action Follow-Up                 |                |                                         |  |
| 0                                              |                                                 |                |                                         |  |
| Referred to National<br>Call Center?           |                                                 |                | Reported to FFS?                        |  |
| Reported to CPS/Law<br>Enforcement?            |                                                 | di.            | Referred to Sexual<br>Abuse Hotline?    |  |
| Immediate Safety<br>Concern                    |                                                 | 1              | Reason Case Elevated                    |  |
| ✓ UAC May Be In I                              | mmediate Danger                                 |                |                                         |  |
| UAC may be in immediate danger                 | 0                                               | /              | Provide Details:                        |  |
| ✓ UAC May Be Uns                               | afe                                             |                |                                         |  |
| UAC feels unsafe?   ①                          |                                                 | d.             | Provide Details:                        |  |
| ✓ UAC May Have B                               | leen Sexually Abused or Harassed While In ORR ( | Care           |                                         |  |
| Indication UAC may be sexually abused?         | 0                                               | all the second | Provide Details:                        |  |
| ✓ Additional Support                           | ort Services or LOPC Appointment                |                |                                         |  |
| UAC/Sponsor would<br>benefit from<br>services? | 0                                               | /              | LOPC Appointment support required?      |  |
| ✓ Case Manager Co                              | ertification                                    |                |                                         |  |
| Verify and Submit (1)                          |                                                 | /              |                                         |  |
| Status                                         |                                                 | /              |                                         |  |
| Staff Signature:                               |                                                 | 1              |                                         |  |
| Staff Title:                                   |                                                 | /              |                                         |  |
| Date/Time:                                     |                                                 | 1              |                                         |  |
| Translator's Name:                             |                                                 | 1              |                                         |  |
| Language:                                      |                                                 | 1              |                                         |  |