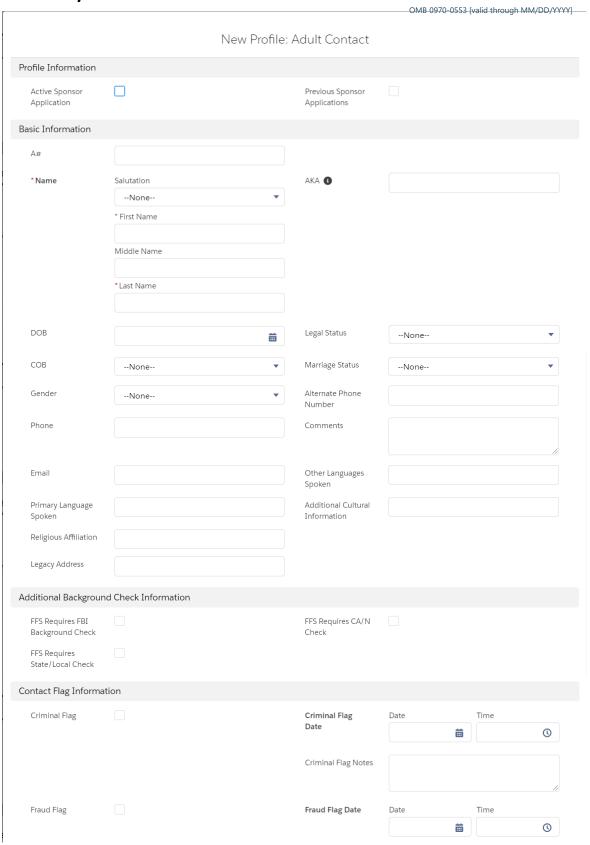

# **Adult Contact Profile (Form S-7)**

#### **Data Entry Window**

|                                                           |                                                                                                                                                                                                                                       | Fraud Flag Notes                                        |                                                |                                                       |    |
|-----------------------------------------------------------|---------------------------------------------------------------------------------------------------------------------------------------------------------------------------------------------------------------------------------------|---------------------------------------------------------|------------------------------------------------|-------------------------------------------------------|----|
| Denied Flag                                               |                                                                                                                                                                                                                                       | Denied Flag Date                                        | Date                                           | Time                                                  |    |
|                                                           |                                                                                                                                                                                                                                       | Denied Flag Notes                                       |                                                |                                                       |    |
| Previous Sponsorship<br>Flag                              |                                                                                                                                                                                                                                       | Previous<br>Sponsorship Flag<br>Date                    | Date                                           | Time                                                  |    |
|                                                           |                                                                                                                                                                                                                                       | Previous Sponsorship<br>Flag Notes                      |                                                |                                                       |    |
| Legacy Sponsor Flag                                       |                                                                                                                                                                                                                                       | Legacy Flag Notes                                       |                                                |                                                       |    |
| System Information                                        |                                                                                                                                                                                                                                       |                                                         |                                                |                                                       |    |
| Legacy Id                                                 |                                                                                                                                                                                                                                       | Entity Name                                             | Search Entities                                | Q                                                     |    |
|                                                           |                                                                                                                                                                                                                                       |                                                         | Cancel                                         | Save & New Sav                                        | ve |
| create profiles for sponsors, information is estimated to | ION ACT OF 1995 (Pub. L. 104-13) STATEMENT OF PUB<br>5, their adult household members, and identified adult<br>1 average 0.75 hours per response, including the time for<br>1 information. This is a mandatory collection of informat | caregivers in the system.<br>or reviewing instructions, | Public reporting burder gathering and maintain | n for this collection of<br>ning the data needed, and |    |