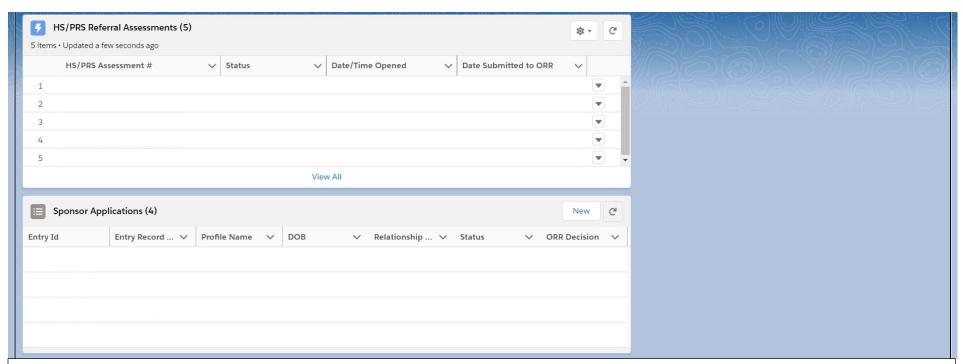

#### **Data Entry Window**

|                                                           |                                                                                                                                                                                                                                       | Fraud Flag Notes                                        |                                                |                                                       |    |
|-----------------------------------------------------------|---------------------------------------------------------------------------------------------------------------------------------------------------------------------------------------------------------------------------------------|---------------------------------------------------------|------------------------------------------------|-------------------------------------------------------|----|
| Denied Flag                                               |                                                                                                                                                                                                                                       | Denied Flag Date                                        | Date                                           | Time                                                  |    |
|                                                           |                                                                                                                                                                                                                                       | Denied Flag Notes                                       |                                                |                                                       |    |
| Previous Sponsorship<br>Flag                              |                                                                                                                                                                                                                                       | Previous<br>Sponsorship Flag<br>Date                    | Date                                           | Time                                                  |    |
|                                                           |                                                                                                                                                                                                                                       | Previous Sponsorship<br>Flag Notes                      |                                                |                                                       |    |
| Legacy Sponsor Flag                                       |                                                                                                                                                                                                                                       | Legacy Flag Notes                                       |                                                |                                                       |    |
| System Information                                        |                                                                                                                                                                                                                                       |                                                         |                                                |                                                       |    |
| Legacy Id                                                 |                                                                                                                                                                                                                                       | Entity Name                                             | Search Entities                                | Q                                                     |    |
|                                                           |                                                                                                                                                                                                                                       |                                                         | Cancel                                         | Save & New Sav                                        | ve |
| create profiles for sponsors, information is estimated to | ION ACT OF 1995 (Pub. L. 104-13) STATEMENT OF PUB<br>5, their adult household members, and identified adult<br>1 average 0.75 hours per response, including the time for<br>1 information. This is a mandatory collection of informat | caregivers in the system.<br>or reviewing instructions, | Public reporting burder gathering and maintain | n for this collection of<br>ning the data needed, and |    |