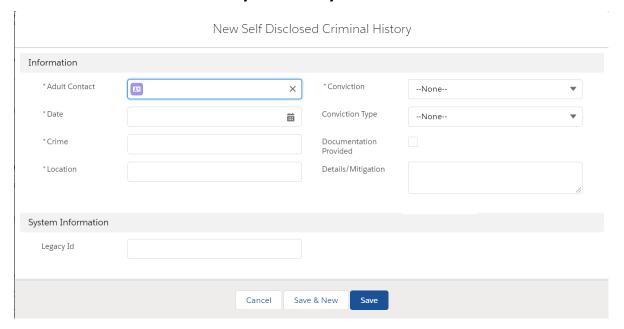

bers/based-numbers/based-numbers/based-numbers/based-numbers/based-numbers/based-numbers/based-numbers/based-numbers/based-numbers/based-numbers/based-numbers/based-numbers/based-numbers/based-numbers/based-numbers/based-numbers/based-numbers/based-numbers/based-numbers/based-numbers/based-numbers/based-numbers/based-numbers/based-numbers/based-numbers/based-numbers/based-numbers/based-numbers/based-numbers/based-numbers/based-numbers/based-numbers/based-numbers/based-numbers/based-numbers/based-numbers/based-numbers/based-numbers/based-

UAC-S-7 [Rev. MM/DD/YYYY]

#### **Documents Data Entry Window**



#### **Children Data Entry Window**



## **Address History Data Entry Window**





# **Associated UAC Data Entry Window**





### **Self-Disclosed Criminal History Data Entry Window**