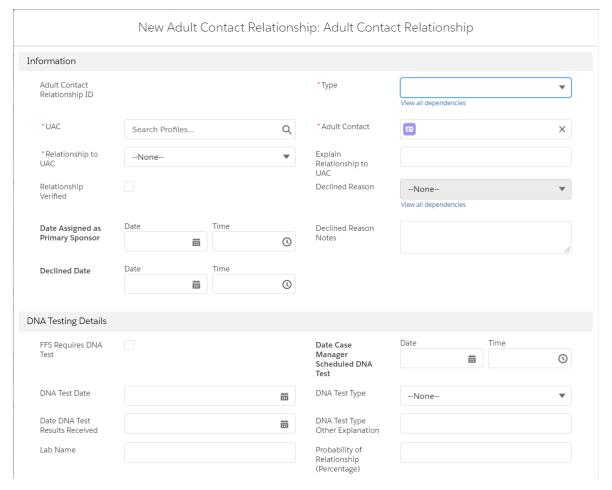

sed-numbers/based-numbers/based-numbers/based-numbers/based-numbers/based-numbers/based-numbers/based-numbers/based-numbers/based-numbers/based-numbers/based-numbers/based-numbers/based-numbers/based-numbers/based-numbers/based-numbers/based-numbers/based-numbers/based-numbers/based-numbers/based-numbers/based-numbers/based-numbers/based-numbers/based-numbers/based-numbers/based-numbers/based-numbers/based-numbers/based-numbers/based-numbers/based-numbers/based-numbers/based-numbers/based-numbers/based-numbers/based-numbers/based-numbers/based-numbers/based-numbers/based-numbers/based-numbers/based-

UAC-S-7 [Rev. MM/DD/YYYY]

#### **Documents Data Entry Window**



#### **Children Data Entry Window**



## **Address History Data Entry Window**





# **Associated UAC Data Entry Window**





### **Self-Disclosed Criminal History Data Entry Window**