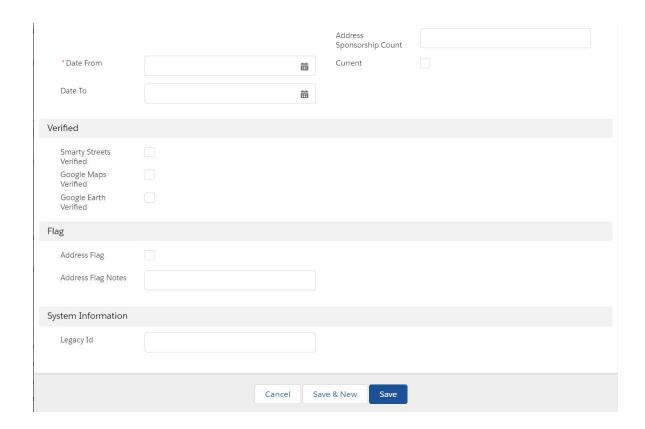

sed-numbers/based-numbers/based-numbers/based-numbers/based-numbers/based-numbers/based-numbers/based-numbers/based-numbers/based-numbers/based-numbers/based-numbers/based-numbers/based-numbers/based-numbers/based-numbers/based-numbers/based-numbers/based-numbers/based-numbers/based-numbers/based-numbers/based-numbers/based-numbers/based-numbers/based-numbers/based-numbers/based-numbers/based-numbers/based-numbers/based-numbers/based-numbers/based-numbers/based-numbers/based-numbers/based-numbers/based-numbers/based-numbers/based-numbers/based-numbers/based-numbers/based-numbers/based-numbers/based-numbers/based-numbers/based-numbers/based-

UAC-S-7 [Rev. MM/DD/YYYY]

#### **Documents Data Entry Window**



#### **Children Data Entry Window**



## **Address History Data Entry Window**





# **Associated UAC Data Entry Window**





### **Self-Disclosed Criminal History Data Entry Window**