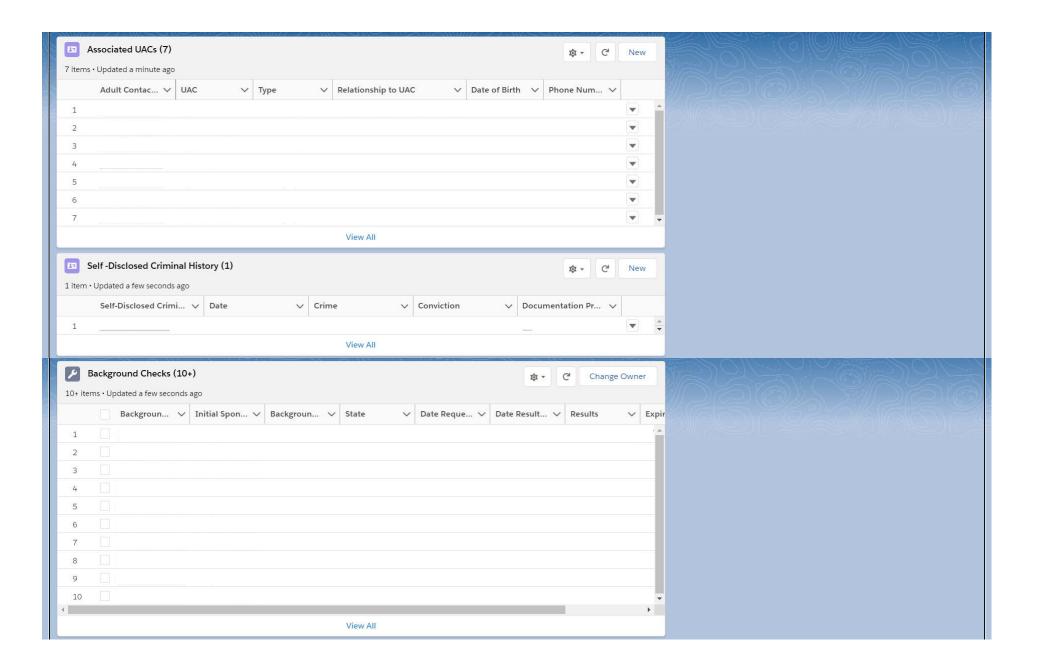

# **Associated UAC Data Entry Window**

### **Self-Disclosed Criminal History Data Entry Window**