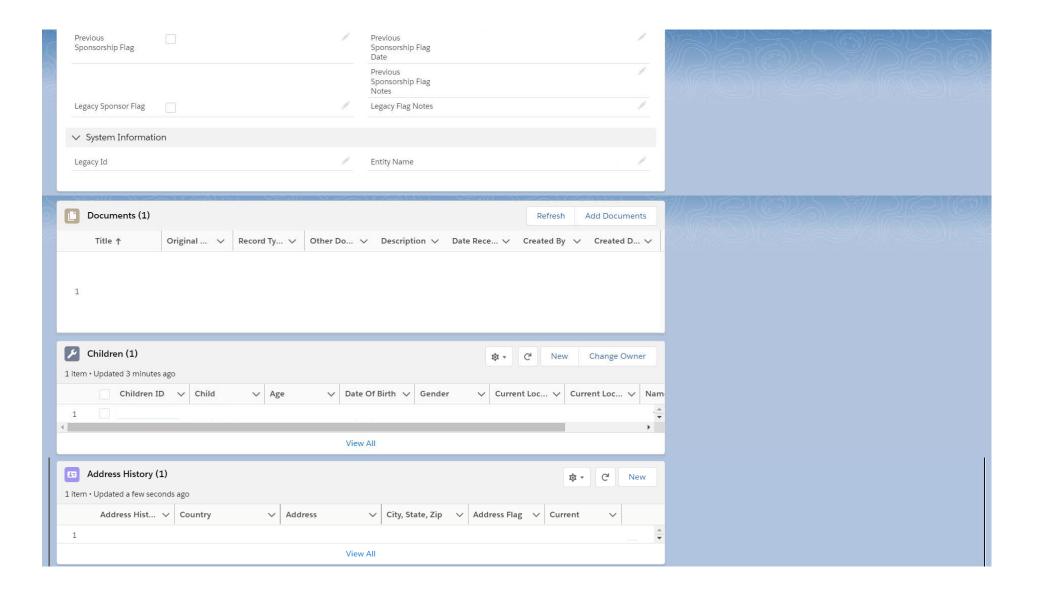

#### **Documents Data Entry Window**

#### **Children Data Entry Window**

## **Address History Data Entry Window**