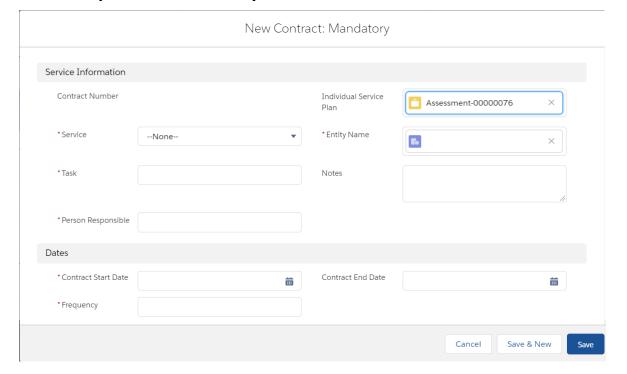

# **Individual Service Plan (Form S-13)**

## **Data Entry Window**



# **Individual Service Plan Page – Basic Information Tab**





#### **Mandatory Services Data Entry Window**



# **Other Services Data Entry Window**



#### **Individual Service Plan Page – Documents Tab**



## **Documents Data Entry Window**



## **Individual Service Plan Page – Certification Tab**



THE PAPERWORK REDUCTION ACT OF 1995 (Pub. L. 104-13) STATEMENT OF PUBLIC BURDEN: The purpose of this information collection is to document all services provided to the UAC. Public reporting burden for this collection of information is estimated to average 0.33 hours per response, including the time for reviewing instructions, gathering and maintaining the data needed, and reviewing the collection of information. This is a mandatory collection of information (Homeland Security Act, 6 U.S.C. 279, and Trafficking Victims Protection Reauthorization Act, 8 U.S.C. 1232). An agency may not conduct or s