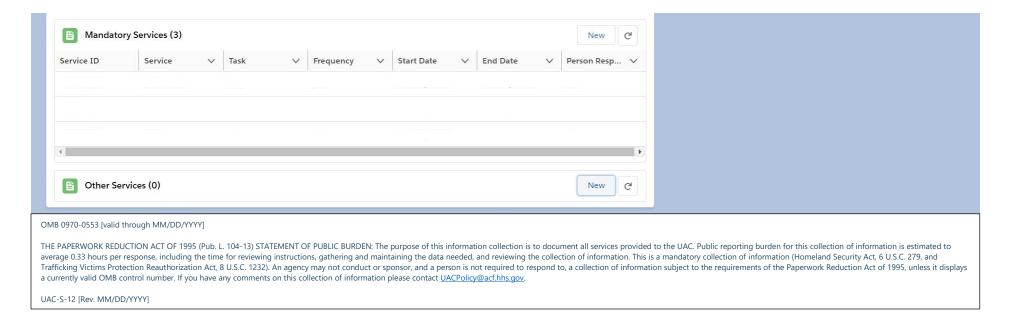

#### **Mandatory Services Data Entry Window**

# **Other Services Data Entry Window**