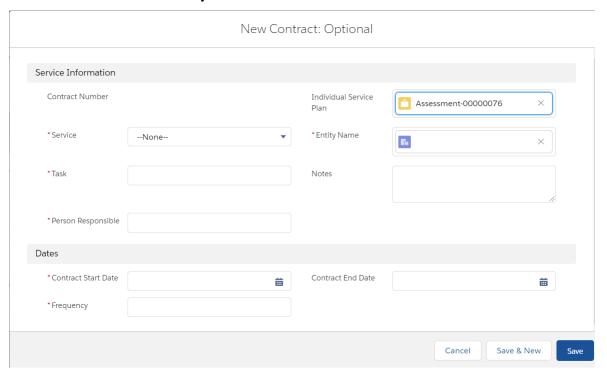

# **Individual Service Plan Page – Basic Information Tab**

#### **Mandatory Services Data Entry Window**

# **Other Services Data Entry Window**