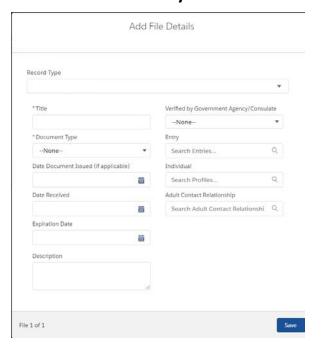

# **Individual Service Plan (Form S-13)**

## **Data Entry Window**



# **Individual Service Plan Page – Basic Information Tab**





#### **Mandatory Services Data Entry Window**



# **Other Services Data Entry Window**



#### **Individual Service Plan Page – Documents Tab**



## **Documents Data Entry Window**



## **Individual Service Plan Page – Certification Tab**



THE PAPERWORK REDUCTION ACT OF 1995 (Pub. L. 104-13) STATEMENT OF PUBLIC BURDEN: The purpose of this information collection is to document all services provided to the UAC. Public reporting burden for this collection of information is estimated to average 0.33 hours per response, including the time for reviewing instructions, gathering and maintaining the data needed, and reviewing the collection of information. This is a mandatory collection of information (Homeland Security Act, 6 U.S.C. 279, and Trafficking Victims Protection Reauthorization Act, 8 U.S.C. 1232). An agency may not conduct or sponsor, and a person is not required to respond to, a collection of information subject to the requirements of the Paperwork Reduction Ac