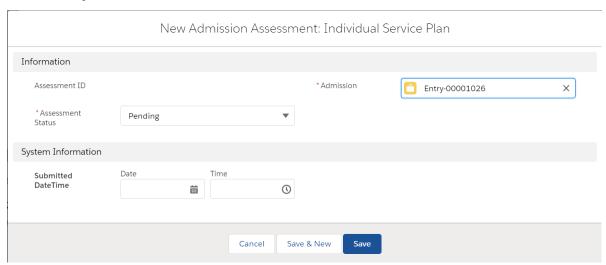

# **Individual Service Plan (Form S-13)**

## **Data Entry Window**



# **Individual Service Plan Page – Basic Information Tab**





#### **Mandatory Services Data Entry Window**



# **Other Services Data Entry Window**



#### **Individual Service Plan Page – Documents Tab**



## **Documents Data Entry Window**



## **Individual Service Plan Page – Certification Tab**



THE PAPERWORK REDUCTION ACT OF 1995 (Pub. L. 104-13) STATEMENT OF PUBLIC BURDEN: The purpose of this information collection is to document all services provided to the UAC. Public reporting burden for this collection of information is estimated to average 0.33 hours per response, including the time for reviewing instructions, gathering and maintaining the data needed, and reviewing the collection of information. This is a mandatory collection of information (Homeland Security Act, 6 U