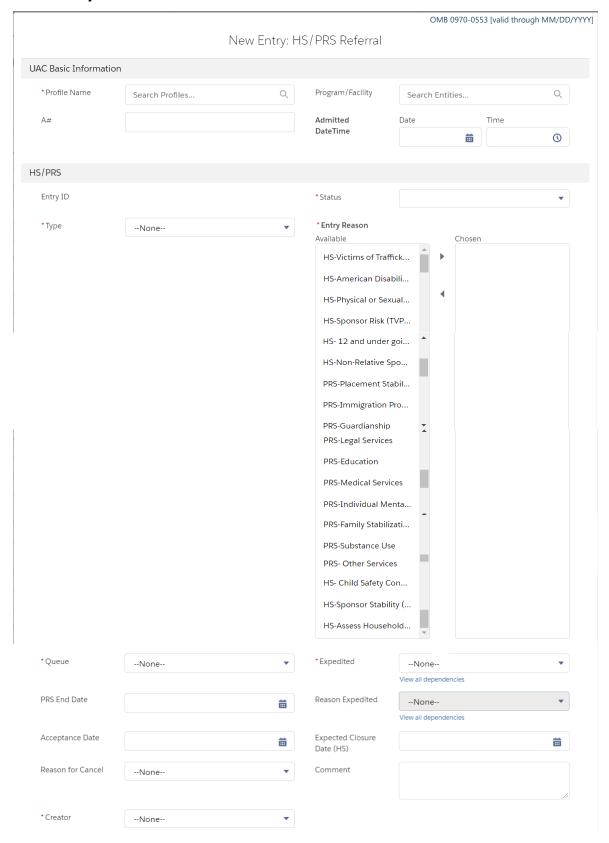

# Home Study/Post-Release Service Referral (Form S-19)

#### **Data Entry Window**

| Referring Program/Faci          | ility Information                                                                     |                            |                                                            |                                                                                                                                                                                                                |    |
|---------------------------------|---------------------------------------------------------------------------------------|----------------------------|------------------------------------------------------------|----------------------------------------------------------------------------------------------------------------------------------------------------------------------------------------------------------------|----|
|                                 |                                                                                       |                            |                                                            |                                                                                                                                                                                                                |    |
| * Lead Case Manager             | Search People                                                                         | Q                          |                                                            |                                                                                                                                                                                                                |    |
| * Case Manager                  | Search People                                                                         | Q                          |                                                            |                                                                                                                                                                                                                |    |
| Sponsor/Caregiver Info          | ormation                                                                              |                            |                                                            |                                                                                                                                                                                                                |    |
| Sponsor                         | Search Profiles                                                                       | Q                          | City                                                       |                                                                                                                                                                                                                |    |
| Address                         |                                                                                       |                            | Zip Code                                                   |                                                                                                                                                                                                                |    |
| State                           | None                                                                                  | ₩                          | Caregiver Address                                          |                                                                                                                                                                                                                |    |
| Caregiver Name                  |                                                                                       |                            | Caregiver Contact<br>Details                               |                                                                                                                                                                                                                |    |
| HS/PRS Information              |                                                                                       |                            |                                                            |                                                                                                                                                                                                                |    |
| HS/PRS Primary<br>Provider Name | Search People                                                                         | Q                          | Subcontractor                                              | Search Entities Q                                                                                                                                                                                              |    |
| Request Extension               | None                                                                                  | •                          | Reason for Extension                                       |                                                                                                                                                                                                                |    |
| New Date for<br>Extension       | Date Time                                                                             | 0                          | Extension Approved<br>by ORR Staff                         | None ▼                                                                                                                                                                                                         |    |
| Disposition of Case             |                                                                                       |                            |                                                            |                                                                                                                                                                                                                |    |
| Reason for Closure              | None                                                                                  | •                          | Outcome of Home<br>Study                                   | None ▼                                                                                                                                                                                                         |    |
| Mitigation                      |                                                                                       |                            |                                                            |                                                                                                                                                                                                                |    |
| System Information              |                                                                                       |                            |                                                            |                                                                                                                                                                                                                |    |
| Parent Entry                    | Search Entries                                                                        | Q                          | Description                                                |                                                                                                                                                                                                                |    |
| * Entry Origin                  | None                                                                                  | •                          | Subject                                                    |                                                                                                                                                                                                                |    |
| Priority                        |                                                                                       | •                          | Entry Owner                                                |                                                                                                                                                                                                                |    |
|                                 |                                                                                       |                            | Web Email                                                  |                                                                                                                                                                                                                |    |
|                                 |                                                                                       |                            |                                                            | Cancel Save & New Sa                                                                                                                                                                                           | ve |
| providers to refer UC for a ho  | ome study and/or post-release services. If g the time for reviewing instructions, gat | Public repor<br>hering and | rting burden for this collect<br>maintaining the data need | se of this information collection is to allow care ction of information is estimated to average 0.33 ded, and reviewing the collection of information. The ction Reauthorization Act, 8 U.S.C. 1232). An agenc | is |