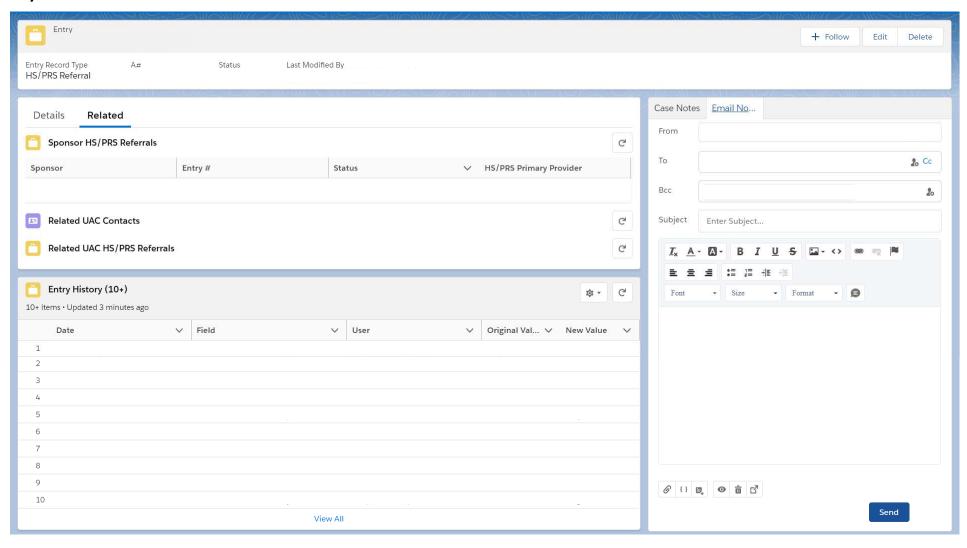

.org/linearchy.org/linearchy.org/linearchy.org/linearchy.org/linearchy.org/linearchy.org/linearchy.org/linearchy.org/linearchy.org/linearchy.org/linearchy.org/linearchy.org/linearchy.org/linearchy.org/linearchy.org/linearchy.org/linearchy.org/linearchy.org/linearchy.org/linearchy.org/linearchy.org/linearchy.org/linearchy.org/linearchy.org/linearchy.org/linearchy.org/linearchy.org/linearchy.org/linearchy.org/linearchy.org/linearchy.org/linearchy.org/linearchy.org/linearchy.org/linearchy.org/linearchy.org/linearchy.org/linearchy.org/linearchy.org/linearchy.org/linearchy.org/linearchy.org/linearchy.org/linearchy.org/linearchy.org/linearchy.org/linea

UC-S-19 [Rev. MM/DD/YYYY]

## **Entry Team Data Entry Window**



#### **Documents Data Entry Window**



## **HS/PRS** Referral – Related Tab





OMB 0970-0553 [valid through MM/DD/YYYY]

THE PAPERWORK REDUCTION ACT OF 1995 (Pub. L. 104-13) STATEMENT OF PUBLIC BURDEN: The purpose of this information collection is to allow care providers to refer UC for a home study and/or post-release services. Public reporting burden for this collection of information is estimated to average 0.33 hours per response, including the time for reviewing instructions, gathering and maintaining the data needed, and reviewing the collection of information. This is a mandatory collection of information (Homeland Security Act, 6 U.S.C. 279, and Trafficking Victims Protection Reauthorization Act, 8 U.S.C. 1232). An agency may not conduct or sponsor, and a person is not required to respond to, a collection of information subject to the requirements of the