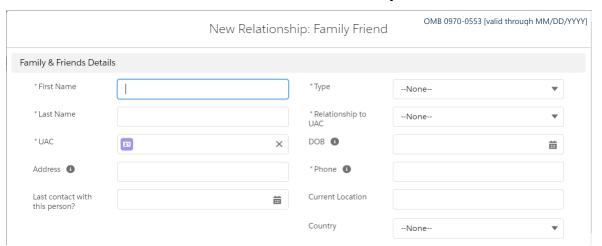

## **Authorized and Restricted Contact Lists Data Entry Window**

| Common Child Informa                                                                   | ation (not in ORR)                                                                                           |                                                                             |                                                                                     |                                                                                                                                                                                                                                        |                                        |
|----------------------------------------------------------------------------------------|--------------------------------------------------------------------------------------------------------------|-----------------------------------------------------------------------------|-------------------------------------------------------------------------------------|----------------------------------------------------------------------------------------------------------------------------------------------------------------------------------------------------------------------------------------|----------------------------------------|
| Child First Name                                                                       |                                                                                                              |                                                                             | Child Current<br>Location                                                           |                                                                                                                                                                                                                                        |                                        |
| Child Last Name                                                                        |                                                                                                              |                                                                             | Other Parent<br>Information                                                         |                                                                                                                                                                                                                                        |                                        |
| Child DOB                                                                              |                                                                                                              |                                                                             |                                                                                     |                                                                                                                                                                                                                                        |                                        |
| Contact Details                                                                        |                                                                                                              |                                                                             |                                                                                     |                                                                                                                                                                                                                                        |                                        |
| Proof of<br>Relationship                                                               | None                                                                                                         | •                                                                           | Contact Restricted<br>Date                                                          |                                                                                                                                                                                                                                        | Ħ                                      |
| Notes                                                                                  |                                                                                                              | <i>li</i>                                                                   | Contact<br>Unrestricted Date                                                        |                                                                                                                                                                                                                                        | 苗                                      |
| Contact Approved<br>Date                                                               |                                                                                                              | Ħ                                                                           | Unrestricted Notes                                                                  |                                                                                                                                                                                                                                        | h                                      |
| Contact<br>Discontinued Date                                                           |                                                                                                              | Ħ                                                                           | Contact Type                                                                        |                                                                                                                                                                                                                                        | •                                      |
| Discontinued<br>Notes                                                                  |                                                                                                              | 1                                                                           |                                                                                     |                                                                                                                                                                                                                                        |                                        |
| ystem Information                                                                      |                                                                                                              |                                                                             |                                                                                     |                                                                                                                                                                                                                                        |                                        |
| Record Type                                                                            |                                                                                                              |                                                                             | Admission<br>Assessment                                                             | Search Admission Assessments                                                                                                                                                                                                           | Q                                      |
| Cancel Save & New Save                                                                 |                                                                                                              |                                                                             |                                                                                     |                                                                                                                                                                                                                                        |                                        |
| anagers to create a list of<br>AC. Public reporting burde<br>thering and maintaining t | authorized and restricted contain<br>on for this collection of information<br>the data needed, and reviewing | cts to ensure safe con<br>ion is estimated to ave<br>the collection of info | mmunication for the UAC<br>verage 0.08 hours per resp<br>rmation. This is a mandato | se of this information collection is to allow<br>and document the details of phone calls n<br>ionse, including the time for reviewing inst<br>ory collection of information (Homeland S<br>induct or sponsor, and a person is not requ | nade by a<br>ructions,<br>ecurity Act, |