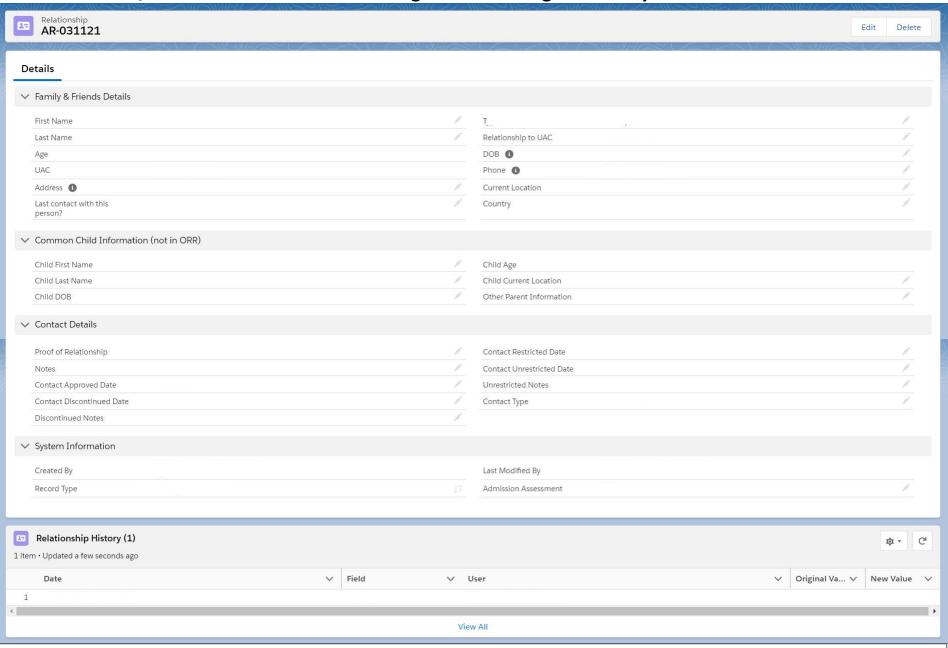

## **Authorized and Restricted Contact Lists Data Entry Window**

| Common Child Informa                                                                   | ation (not in ORR)                                                                                           |                                                                             |                                                                                     |                                                                                                                                                                                                                                        |                                        |
|----------------------------------------------------------------------------------------|--------------------------------------------------------------------------------------------------------------|-----------------------------------------------------------------------------|-------------------------------------------------------------------------------------|----------------------------------------------------------------------------------------------------------------------------------------------------------------------------------------------------------------------------------------|----------------------------------------|
| Child First Name                                                                       |                                                                                                              |                                                                             | Child Current<br>Location                                                           |                                                                                                                                                                                                                                        |                                        |
| Child Last Name                                                                        |                                                                                                              |                                                                             | Other Parent<br>Information                                                         |                                                                                                                                                                                                                                        |                                        |
| Child DOB                                                                              |                                                                                                              |                                                                             |                                                                                     |                                                                                                                                                                                                                                        |                                        |
| Contact Details                                                                        |                                                                                                              |                                                                             |                                                                                     |                                                                                                                                                                                                                                        |                                        |
| Proof of<br>Relationship                                                               | None                                                                                                         | •                                                                           | Contact Restricted<br>Date                                                          |                                                                                                                                                                                                                                        | Ħ                                      |
| Notes                                                                                  |                                                                                                              | <i>li</i>                                                                   | Contact<br>Unrestricted Date                                                        |                                                                                                                                                                                                                                        | 苗                                      |
| Contact Approved<br>Date                                                               |                                                                                                              | Ħ                                                                           | Unrestricted Notes                                                                  |                                                                                                                                                                                                                                        | h                                      |
| Contact<br>Discontinued Date                                                           |                                                                                                              | Ħ                                                                           | Contact Type                                                                        |                                                                                                                                                                                                                                        | •                                      |
| Discontinued<br>Notes                                                                  |                                                                                                              | 1                                                                           |                                                                                     |                                                                                                                                                                                                                                        |                                        |
| ystem Information                                                                      |                                                                                                              |                                                                             |                                                                                     |                                                                                                                                                                                                                                        |                                        |
| Record Type                                                                            |                                                                                                              |                                                                             | Admission<br>Assessment                                                             | Search Admission Assessments                                                                                                                                                                                                           | Q                                      |
| Cancel Save & New Save                                                                 |                                                                                                              |                                                                             |                                                                                     |                                                                                                                                                                                                                                        |                                        |
| anagers to create a list of<br>AC. Public reporting burde<br>thering and maintaining t | authorized and restricted contain<br>on for this collection of information<br>the data needed, and reviewing | cts to ensure safe con<br>ion is estimated to ave<br>the collection of info | mmunication for the UAC<br>verage 0.08 hours per resp<br>rmation. This is a mandato | se of this information collection is to allow<br>and document the details of phone calls n<br>ionse, including the time for reviewing inst<br>ory collection of information (Homeland S<br>induct or sponsor, and a person is not requ | nade by a<br>ructions,<br>ecurity Act, |