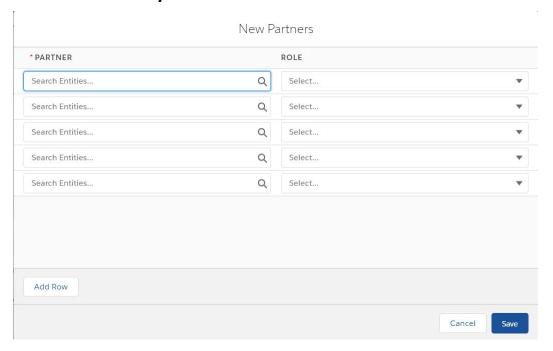

or this collection of information about their subgrantees into the system. Public reporting burden for this collection of information about their subgrantees into the system. Public reporting burden for this collection of information about their subgrantees into the system. Public reporting burden for this collection of information about their subgrantees into the system. Public reporting burden for this collection of information about their subgrantees into the system. Public reporting burden for this collection of information about their subgrantees into the system. Public reporting burden for the system. Public reporting burden for this collection of information about their subgrantees into the system. Public reporting bu

UAC-S-21B [Rev. MM/DD/YYYY]

## **Partners Data Entry Window**



### **HS/PRS Subcontractor Entity Page – Primary Providers Tab**