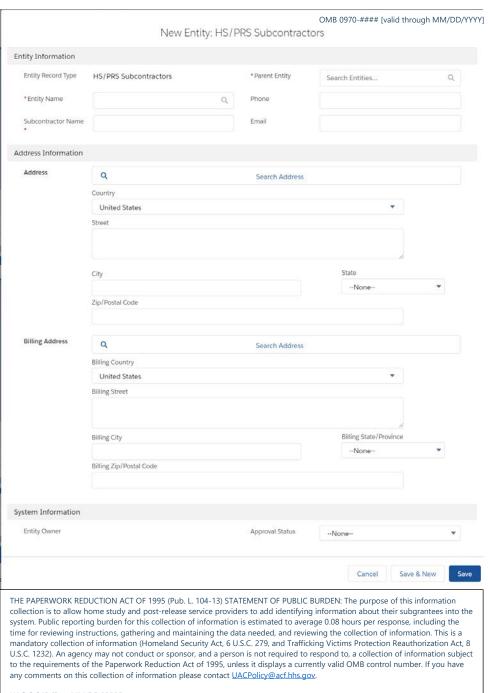

# **HS/PRS Subcontractor Entity (Form S-21B)**

#### **Data Entry Window**

UAC-S-21B [Rev. MM/DD/YYYY]