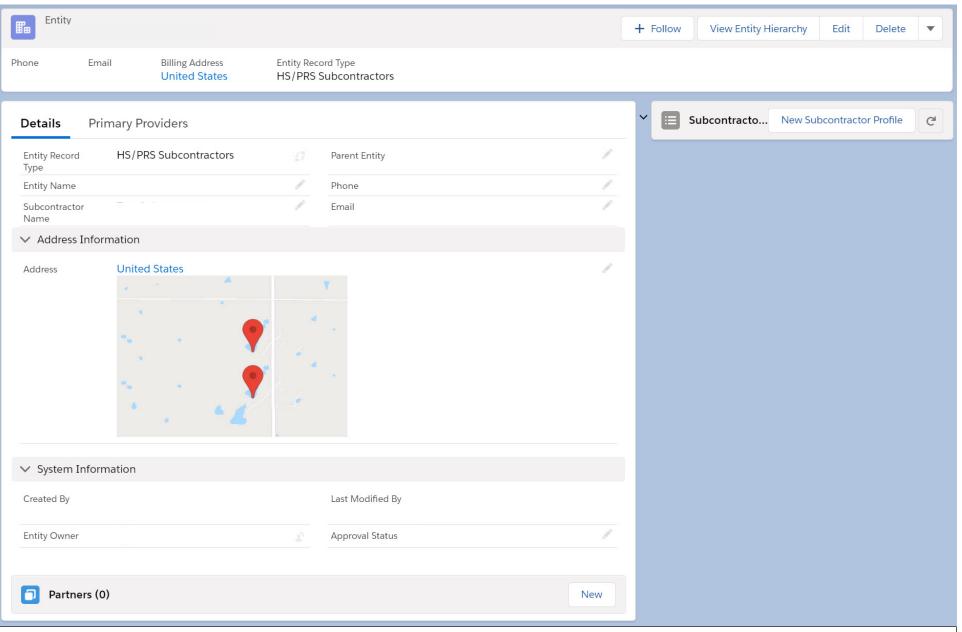

#### **HS/PRS Subcontractor Entity Page – Details Tab**

OMB 0970-### [valid through MM/DD/YYYY]

THE PAPERWORK REDUCTION ACT OF 1995 (Pub. L. 104-13) STATEMENT OF PUBLIC BURDEN: The purpose of this information collection is to allow home study and post-release service providers to add identifying information about their subgrantees into the system. Public reporting burden for this collection of information is estimated to average 0.08 hours per response, including the time for reviewing instructions, gathering and maintaining the data needed, and reviewing the collection of information. This is a mandatory collection of information (Homeland Security Act, 6 U.S.C. 279, and Trafficking Victims Protection Reauthorization Act, 8 U.S.C. 1232). An agency may not conduct or sponsor, and a person is not required to respond to, a collection of information subject to the requirements of the Paperwork Reduction Act of 1995, unless it displays a currently valid OMB control number. If you have any comments on this collection of information please contact <a href="https://documents.org/licenses/based-collection-of-normation-number-needed-collection-of-normation-number-needed-collection-of-normation-number-needed-collection-of-normation about their subgrantees into the system. Public reporting burden for this collection of information about their subgrantees into the system. Public reporting burden for this collection of information about their subgrantees into the system. Public reporting burden for this collection of information about their subgrantees into the system. Public reporting burden for this collection of information about their subgrantees into the system. Public reporting burden for this collection of information about their subgrantees into the system. Public reporting burden for this collection of information about their subgrantees into the system. Public reporting burden for this collection of information about their subgrantees into the system. Public reporting burden for the system. Public reporting burden for this collection of information about their subgrantees into the system. Public reporting bu