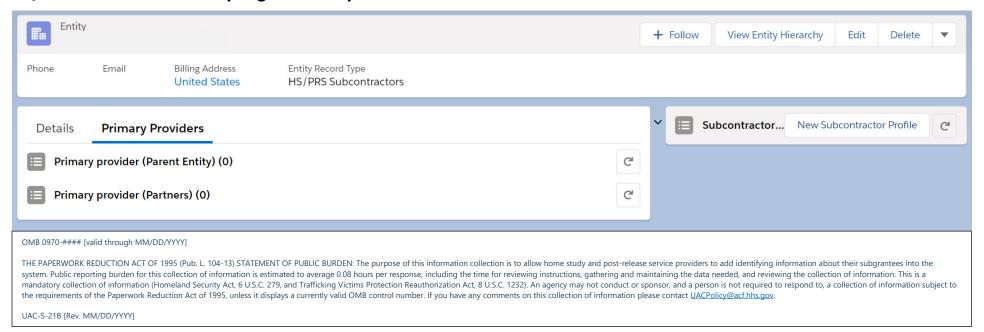

ystem. Public reporting burden for this collection of information about their subgrantees into the system. Public reporting burden for this collection of information about their subgrantees into the system. Public reporting burden for this collection of information about their subgrantees into the system. Public reporting burden for this collection of information about their subgrantees into the system. Public reporting burden for this collection of information about their subgrantees into the system. Public reporting burden for the system. Public reporting burden for this collection of information about their subgrantees into the system. Public reporting bu

UAC-S-21B [Rev. MM/DD/YYYY]

## **Partners Data Entry Window**



### **HS/PRS Subcontractor Entity Page – Primary Providers Tab**