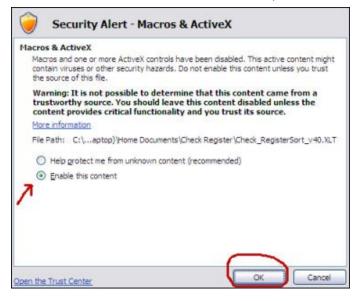

#### 8. In the SECURITY WARNING banner, click the "Options" button.

#### 9. Select the radio box beside "Enable this content," then click "OK."

After you click "OK" and the window closes, your macros should function normally. Because you selected "Disable all macros with notification" in Step 4 above, you will need to follow Steps 8 and 9 each time you open a spreadsheet that contains macros.