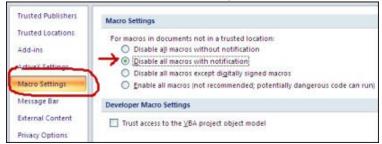

4. On the right side of the screen, click the TRUST CENTER SETTINGS button.

5. Now you'll see the TRUST CENTER window. In the left menu, select MACRO SETTINGS.

6. You will now see four "Macro Settings" options. Choose "Enable all macros...."