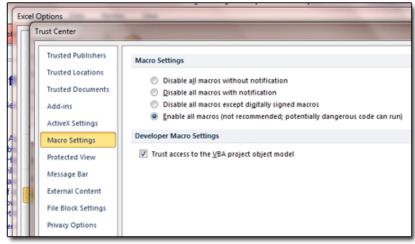

4. On the right side of the screen, click the TRUST CENTER SETTINGS button.

5. Now you'll see the TRUST CENTER window. In the left menu, select MACRO SETTINGS.

6. You will now see four "Macro Settings" options. Choose "Enable all macros...."