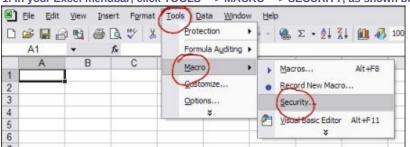

Enabling Macros in Excel 2003 and Older

1. In your Excel menubar, click TOOLS -> MACRO --> SECURITY, as shown below.

This will open up a message box like the one shown below.

| Security                                                                                                                                                                                                                                                                                                                                                   | ? 🔀                                                                                           |
|------------------------------------------------------------------------------------------------------------------------------------------------------------------------------------------------------------------------------------------------------------------------------------------------------------------------------------------------------------|-----------------------------------------------------------------------------------------------|
| Security Level         Trusted Sources           C         High. Only signed macros from trust to run. Unsigned macros are automated to run. Unsigned macros are automated to runsafe macros.           C         Low (not recommended). You are no potentially unsafe macros. Use this virus scanning software installed, or documents you open are safe. | atically disabled.<br>not to run potentially<br>of protected from<br>setting only if you have |
| Virus scanner(s) installed.                                                                                                                                                                                                                                                                                                                                | OK Cancel                                                                                     |