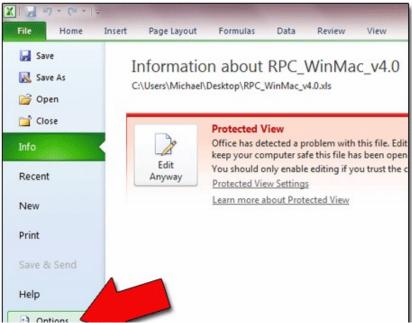

#### 1. Open Excel. Click the FILE tab above the Office ribbon. (It's the first tab on the left.)

#### 2. In the left-side menu, click OPTIONS.

| L a opu |  | - 1 |
|---------|--|-----|
| 🔀 Exit  |  |     |
|         |  |     |

3. In the "Excel Options" window that appears, scan the left menu and click TRUST CENTER.