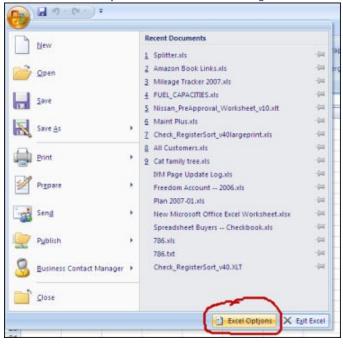

**Enabling Macros in Excel 2007** 

1. In Excel, click the Office button in the upper left corner of the screen.

The "Office Button" is the colorful Office logo button in the top left corner. Click it to open the menu shown in the next step.

#### 2. Click the "Excel Options" button in the lower right.

3. Click the "Trust Center" button on the left. Then, at the bottom right, select "Trust Center Settings" as shown below.

4. In the next window, select "Macro Settings," then select the radio button for "Disable all macros with notification."