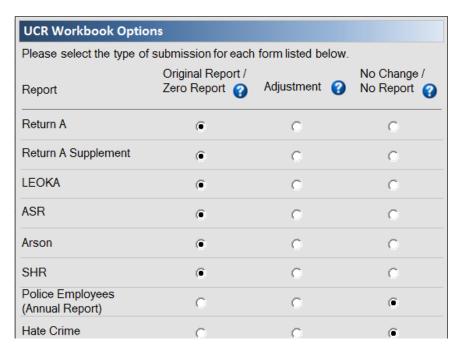

Also on the Agency Information tab is the UCR Workbook Options Box. This box is meant to be a replacement for the "nothing to present on the Return A form. For each form in the UCR Summary Excel Workbook, the UCR Workbook Options Box contains three

- 1. Original Report / Zero Report
- a. Select this option if this is the first time you are submitting data for the month or if you wish to report 0 incidents for the mo
- b. Example: For January 2014, you are submitting Return A, Return A Supplement, LEOKA, ASR, Arson, and SHR. You had no LEO data. You would select "Original Values/Zero Report" for every form, and simply leave the LEOKA, Arson, and SHR forms blank. A reporting Police Employees, Hate Crime, Human Trafficking, or Cargo Theft so you would select "No Change/No Report".

- 2. Adjustment
- a. Select this option if you are resubmitting data for any form in a given month.
- b. Example: You notice that some of the January 2014 numbers were off, requiring updates of Return A and ASR for that month "Adjustment" for Return A and ASR and set everything else to "No Change/No Report" since the other reports have been previous

### 3. No Change / No Report

- a. This option is used to let the FBI know that, even though you are resubmitting the workbook for the month, certain forms di the original submission. Alternately, you can use this option to let us know that you do not wish to submit a particular form.
- b. Example: With the adjustment example from above, you would select "No Change/No Report" for every form except for the adjusted.
- c. Example: Your agency does not submit Hate Crime or Cargo Theft data to the FBI, so every month you check "Original Values every form except Hate Crime or Cargo Theft, and select "No Change/No Report" for the Hate Crime or Cargo Theft forms.

Note that the option buttons for ASR apply to BOTH forms (both Adult and Juvenile) as neither form may be submitted without the goes for SHR – though there are two tabs in the UCR Summary Excel Workbook (representing the two sides of the OMB-approved two worksheets represent a single form.