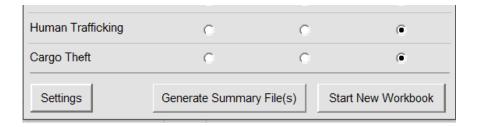

- 2. Adjustment
- a. Select this option if you are resubmitting data for any form in a given month.
- b. Example: You notice that some of the January 2014 numbers were off, requiring updates of Return A and ASR for that month "Adjustment" for Return A and ASR and set everything else to "No Change/No Report" since the other reports have been previous

### 3. No Change / No Report

- a. This option is used to let the FBI know that, even though you are resubmitting the workbook for the month, certain forms di the original submission. Alternately, you can use this option to let us know that you do not wish to submit a particular form.
- b. Example: With the adjustment example from above, you would select "No Change/No Report" for every form except for the adjusted.
- c. Example: Your agency does not submit Hate Crime or Cargo Theft data to the FBI, so every month you check "Original Values every form except Hate Crime or Cargo Theft, and select "No Change/No Report" for the Hate Crime or Cargo Theft forms.

Note that the option buttons for ASR apply to BOTH forms (both Adult and Juvenile) as neither form may be submitted without the goes for SHR – though there are two tabs in the UCR Summary Excel Workbook (representing the two sides of the OMB-approved two worksheets represent a single form.