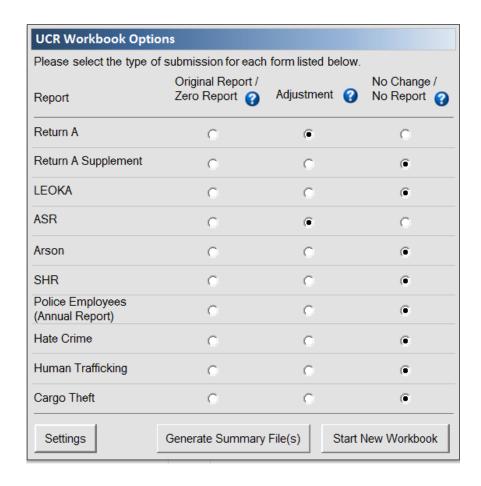

- 1. Original Report / Zero Report
- a. Select this option if this is the first time you are submitting data for the month or if you wish to report 0 incidents for the mo
- b. Example: For January 2014, you are submitting Return A, Return A Supplement, LEOKA, ASR, Arson, and SHR. You had no LEO data. You would select "Original Values/Zero Report" for every form, and simply leave the LEOKA, Arson, and SHR forms blank. A reporting Police Employees, Hate Crime, Human Trafficking, or Cargo Theft so you would select "No Change/No Report".

### 3. No Change / No Report

- a. This option is used to let the FBI know that, even though you are resubmitting the workbook for the month, certain forms di the original submission. Alternately, you can use this option to let us know that you do not wish to submit a particular form.
- b. Example: With the adjustment example from above, you would select "No Change/No Report" for every form except for the adjusted.
- c. Example: Your agency does not submit Hate Crime or Cargo Theft data to the FBI, so every month you check "Original Values every form except Hate Crime or Cargo Theft, and select "No Change/No Report" for the Hate Crime or Cargo Theft forms.

Note that the option buttons for ASR apply to BOTH forms (both Adult and Juvenile) as neither form may be submitted without the goes for SHR – though there are two tabs in the UCR Summary Excel Workbook (representing the two sides of the OMB-approved two worksheets represent a single form.