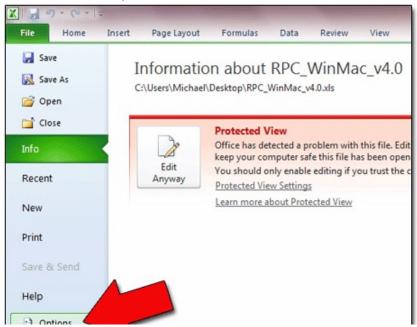

When opening a macro-enabled spreadsheet, by default, Excel 2010 will disable macros and show its new "Protected View" ribbon at the top of your screen:

This "Protected View" feature means that enabling macros has now become a two-part process. We need to "turn on," or enable, macros in Excel 2010. So, follow these steps:

### 1. Open Excel. Click the FILE tab above the Office ribbon. (It's the first tab on the left.)