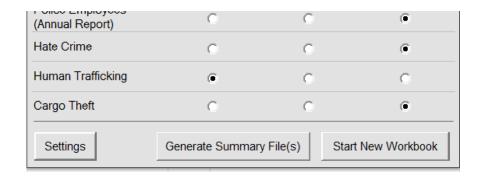

Also on the Agency Information tab is the UCR Workbook Options Box. This box is meant to be a replacement for the "nothing to present on the Return A form. For each form in the UCR Summary Excel Workbook, the UCR Workbook Options Box contains three

- 1. Original Report / Zero Report
- a. Select this option if this is the first time you are submitting data for the month or if you wish to report 0 incidents for the mo
- b. Example: For January 2014, you are submitting Return A, Return A Supplement, LEOKA, ASR, Arson, and SHR. You had no LEO data. You would select "Original Values/Zero Report" for every form, and simply leave the LEOKA, Arson, and SHR forms blank. A reporting Police Employees, Hate Crime, Human Trafficking, or Cargo Theft so you would select "No Change/No Report".

- 2. Adjustment
- a. Select this option if you are resubmitting data for any form in a given month.
- b. Example: You notice that some of the January 2014 numbers were off, requiring updates of Return A and ASR for that month "Adjustment" for Return A and ASR and set everything else to "No Change/No Report" since the other reports have been previous

### 3. No Change / No Report

- a. This option is used to let the FBI know that, even though you are resubmitting the workbook for the month, certain forms di the original submission. Alternately, you can use this option to let us know that you do not wish to submit a particular form.
- b. Example: With the adjustment example from above, you would select "No Change/No Report" for every form except for the adjusted.
- c. Example: Your agency does not submit Hate Crime or Cargo Theft data to the FBI, so every month you check "Original Values every form except Hate Crime or Cargo Theft, and select "No Change/No Report" for the Hate Crime or Cargo Theft forms.

# Application Version 1.7

| UCR Workbook Options                                             |                                                  |   |   |  |  |  |  |  |  |  |  |  |
|------------------------------------------------------------------|--------------------------------------------------|---|---|--|--|--|--|--|--|--|--|--|
| Please select the type of submission for each form listed below. |                                                  |   |   |  |  |  |  |  |  |  |  |  |
| Report                                                           | Original No<br>Report / Zer.,. Adjustment, Chang |   |   |  |  |  |  |  |  |  |  |  |
| Return A                                                         | 0                                                | 0 | 0 |  |  |  |  |  |  |  |  |  |
| Return A<br>Supplement                                           | 0                                                | 0 | 0 |  |  |  |  |  |  |  |  |  |
| LEOKA                                                            | 0                                                | 0 | 0 |  |  |  |  |  |  |  |  |  |
| ASR                                                              | 0                                                | 0 | 0 |  |  |  |  |  |  |  |  |  |
| Arson                                                            | 0                                                | 0 | 0 |  |  |  |  |  |  |  |  |  |
| SHR                                                              | 0                                                | 0 | 0 |  |  |  |  |  |  |  |  |  |
| Police Employees<br>(Annual Report)                              | 0                                                | 0 | 0 |  |  |  |  |  |  |  |  |  |
| Hate Crime                                                       | 0                                                | 0 | 0 |  |  |  |  |  |  |  |  |  |
| Human Trafficking                                                | 0                                                | 0 | 0 |  |  |  |  |  |  |  |  |  |
| Cargo Theft                                                      | 0                                                | 0 | 0 |  |  |  |  |  |  |  |  |  |
| Reporting older data initiatives (2012 data initiatives)         |                                                  |   |   |  |  |  |  |  |  |  |  |  |
| Settings                                                         | Generate Summary File(s) Start New Workbook      |   |   |  |  |  |  |  |  |  |  |  |