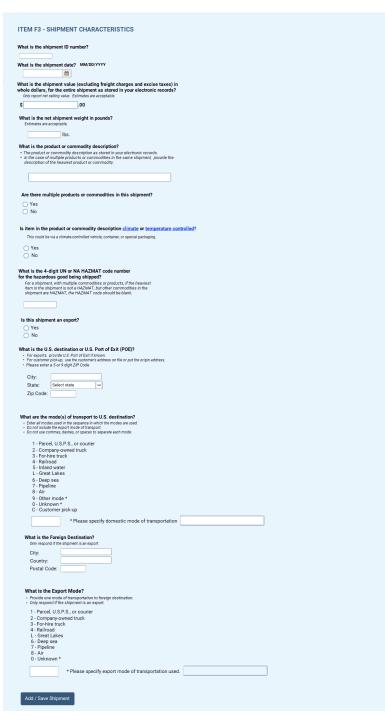

### You must report xx shipments for the specified reporting period: 2/1/2022 - 2/7/2022.

Individual Location Reporting - Item F3 - Shipment Characteristics (displays on the dashboard, previous screen, with each additional shipment)