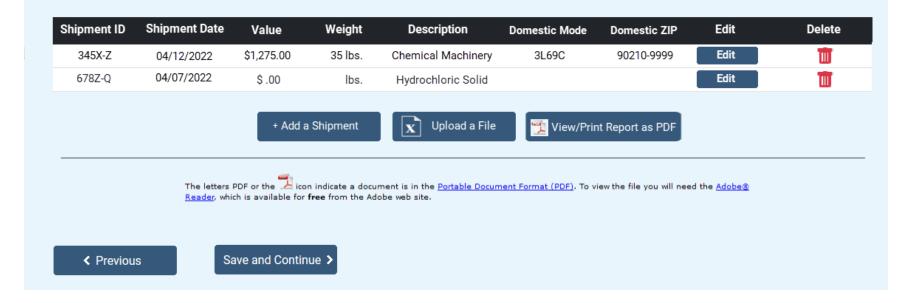

### Individual Location Reporting - Item F - Shipment Characteristics Summary Dashboard

### **ITEM F - SHIPMENTS CHARACTERISTICS SUMMARY**

Only select data columns are shown; however all data columns have been saved. When you have finished entering shipment data, click the Save and Continue button to proceed.

### You must report xx shipments for the specified reporting period: 2/1/2022 - 2/7/2022.

Individual Location Reporting - Item F3 - Shipment Characteristics (displays on the dashboard, previous screen, with each additional shipment)

The letters PDF or the <sup>1</sup> icon indicate a document is in the <u>Portable Document Format (PDF)</u>. To view the file you will need the <u>Adobe®</u> <u>Reader</u>, which is available for **free** from the Adobe web site.