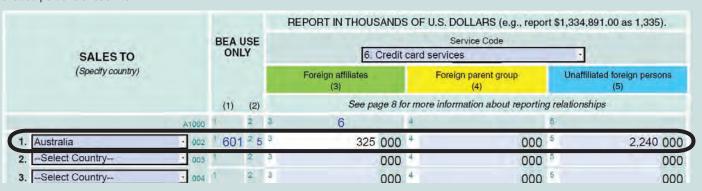

parent group     |
| 5                | Transactions between the U.S. Reporter and unaffiliated foreign persons |

#### **Example:**

Your company sold credit card services to persons in Australia. Sales of \$325,000 were to a foreign affiliate of the U.S. Reporter, and sales of \$2,240,000 were to an unaffiliated foreign person.

First select service code 6, credit card services, from the dropdown box at the top of Schedule A;



Select "Australia" from the dropdown box in the first column of row 1. Enter "325" in the column marked Foreign affiliates and "2,240" in the column marked Unaffiliated foreign persons.

**IMPORTANT** – Report amounts in thousands of U.S. dollars (omitting 000). Round amounts of less than \$500.00 to 0. Do not enter amounts in the shaded portions of each item.



If you are reporting sales of more than one transaction type, or need to report additional country detail, please use the overflow sheets provided (pages 20–22 of the survey) or download additional overflow sheets at www.bea.gov/be180. (eFile users – select "Add overflow" from the survey selection page.)

### SCHEDULE A – U.S. Reporter's Sales of Financial Services to Foreign Persons

Complete a separate Schedule A for each service type with sales greater than \$500.00 during the reporting period. If you are reporting sales of more than one service type, or need to report additional country detail, please use the overflow sheets provided (pages 20–22 of the survey) or download additional overflow sheets at www.bea.gov/ssb. (eFile users – select "Add overflow" from the survey selection pa