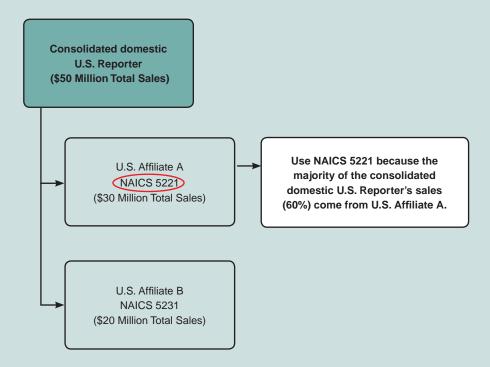

#### Identification of U.S. Reporter - Continued

Using the summary of NAICS classifications on the next page, as well as the example below, enter the 4-digit code that best describes the <u>primary</u> sales activity of the consolidated domestic U.S. Reporter. After entering your response, continue to page 5.

Consolidated domestic U.S. Reporter means the fully consolidated domestic U.S. enterprise consisting of (i) the U.S. corporation whose voting securities are not owned more than 50 percent by another U.S. corporation, and, proceeding down each ownership chain from that U.S. corporation, (ii) any U.S. corporation whose voting securities are more than 50 percent owned by the U.S. corporation above it. The fully consolidated domestic U.S. enterprise excludes foreign branches and other foreign affiliates.

#### **EXAMPLE FOR DETERMINING PRIMARY SALES ACTIVITY (NAICS CODE)**

Report the NAICS code that best describes the primary sales activity of the consolidated domestic U.S. Reporter. For example, if 60 percent of the consolidated domestic U.S. Reporter's sales are generated by Affiliate A, a depository and credit intermediation firm (NAICS 5221), and 40 percent of the consolidated domestic U.S. Reporter's sales are generated by Affiliate B, a securities brokerage (NAICS 5231), then you should report your NAICS as 5221.