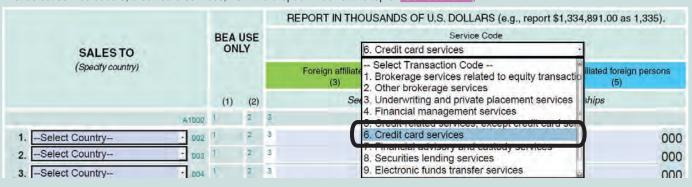

ps):

| Report in column | Relationship with consolidated domestic U.S. Reporter                   |
|------------------|-------------------------------------------------------------------------|
| 3                | Transactions between the U.S. Reporter and a foreign affiliate          |
| 4                | Transactions between the U.S. Reporter and its foreign parent group     |
| 5                | Transactions between the U.S. Reporter and unaffiliated foreign persons |

#### **Example:**

Your company sold credit card services to persons in Australia. Sales of \$325,000 were to a foreign affiliate of the U.S. Reporter, and sales of \$2,240,000 were to an unaffiliated foreign person.

First select service code 6, credit card services, from the dropdown box at the top of Schedule A;



Select "Australia" from the dropdown box in the first column of row 1. Enter "325" in the column marked Foreign affiliates and "2,240" in the column marked Unaffiliated foreign persons.

**IMPORTANT** – Report amounts in thousands of U.S. dollars (omitting 000). Round amounts of less than \$500.00 to 0. Do not enter amounts in the shaded portions of each item.



If you are reporting sales of more than one transaction type, or need to report additional country detail, please use the overflow sheets provided (pages 20–22 of the survey) or download additional overflow sheets at www.bea.gov/be180. (eFile users – select "Add overflow" from the survey selection page.)

### SCHEDULE A – U.S. Reporter's Sales of Financial Services to Foreign Persons

Complete a separate Schedule A for each serv