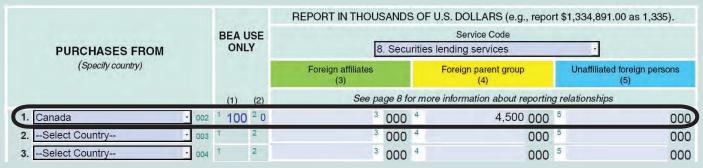

ions between the U.S. Reporter and a foreign affiliate          |
| 4                | Transactions between the U.S. Reporter and its foreign parent group     |
| 5                | Transactions between the U.S. Reporter and unaffiliated foreign persons |

#### **Example:**

Your company purchased \$4,500,000 in securities and lending services from its foreign parent group in Canada.

First select service code 8, securities lending services, from the dropdown box at the top of Schedule B;



Select "Canada" from the dropdown box in the first column of row 1. Enter "4,500" in the column marked Foreign parent group.

**IMPORTANT** – Report amounts in thousands of U.S. dollars (omitting 000). Round amounts of less than \$500.00 to 0. Do not enter amounts in the shaded portions of each item.



If you are reporting purchases of more than one transaction type, or need to report additional country detail, please use the overflow sheets provided (pages 20–22 of the survey) or download additional overflow sheets at www.bea.gov/be180. (eFile users – select "Add overflow" from the survey selection page.)

### SCHEDULE B – U.S. Reporter's Purchases of Financial Services from Foreign Persons

Complete a separate Schedule B for each service type with purchases greater than \$500.00 during the reporting period. If you are reporting purchases of more than one service type, or need to report additional country detail, please use the overflow sheets provided (pages 20–22 of the survey) or download additional overflow sheets at www.bea.gov/ssb. (eFile users – select "Add overflow" from the s