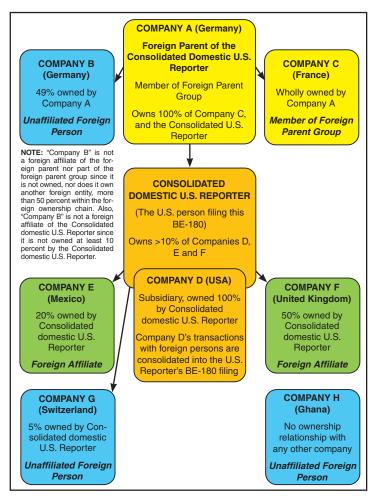

Consolidated domestic U.S. Reporter means the fully consolidated domestic U.S. enterprise consisting of (i) the U.S. corporation whose voting securities are not owned more than 50 percent by another U.S. corporation, and, proceeding down each ownership chain from that U.S. corporation, (ii) any U.S. corporation whose voting securities are more than 50 percent owned by the U.S. corporation above it. The fully consolidated domestic U.S. enterprise excludes foreign branches and other foreign affiliates.