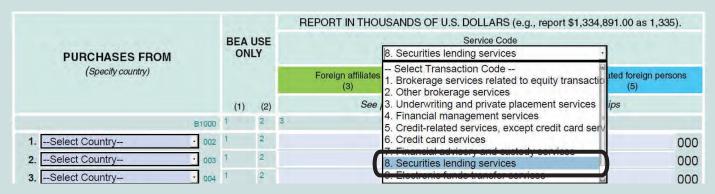

h the U.S. Reporter (see page 8 for more information about reporting relationships):

| Report in column | Relationship with consolidated domestic U.S. Reporter                   |
|------------------|-------------------------------------------------------------------------|
| 3                | Transactions between the U.S. Reporter and a foreign affiliate          |
| 4                | Transactions between the U.S. Reporter and its foreign parent group     |
| 5                | Transactions between the U.S. Reporter and unaffiliated foreign persons |

#### **Example:**

Your company purchased \$4,500,000 in securities and lending services from its foreign parent group in Canada.

First select service code 8, securities lending services, from the dropdown box at the top of Schedule B;



Select "Canada" from the dropdown box in the first column of row 1. Enter "4,500" in the column marked Foreign parent group.

**IMPORTANT** – Report amounts in thousands of U.S. dollars (omitting 000). Round amounts of less than \$500.00 to 0. Do not enter amounts in the shaded portions of each item.



If you are reporting purchases of more than one transaction type, or need to report additional country detail, please use the overflow sheets provided (pages 20–22 of the survey) or download additional overflow sheets at www.bea.gov/be180. (eFile users – select "Add overflow" from the survey selection page.)

### SCHEDULE B – U.S. Reporter's Purchases of Financial Services from Foreign Persons

Complete a separate Schedule B for each service type with purchases greater than \$500.00 durin