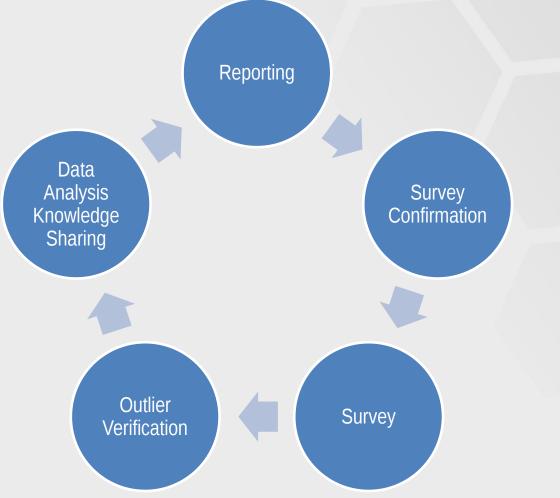

## NIST MEP Reporting, Survey Confirmation and Survey process is a continuous cycle.