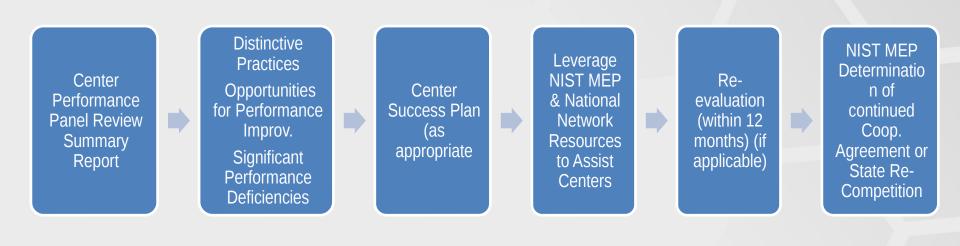

to diagnose the causes for strong and weak performances;
- Include evaluation of a Center's own Performance Management System effectiveness and use, including self-assessment;
- Provide feedback on Center strengths and opportunities for performance improvement, including deficiency areas, if any, as defined in the Performance Policy;
- Promotes the sharing of information across the National Network; and
- Identify common Center performance gaps so the program can leverage internal and/or external resources to assist the National Network in improving performance.
- Conducted during the 3<sup>rd</sup> & 8<sup>th</sup> Year of Center Operation

#### **Center Performance Panel Review Inputs**



#### **Center Performance & Profile Report**



#### **Center Performance Panel Review – Output**



### **Center Performance Panel Review Process**



**Note:** The larger circles identify the key milestones for the Center undergoing the review. The smaller circles identify the activities of the panel members and NIST MEP representatives.

#### **MEIS – Review Module**

| Review Details                                                                                    |                                                                |                           |                               |                                                     |                                                           |  |
|---------------------------------------------------------------------------------------------------|----------------------------------------------------------------|---------------