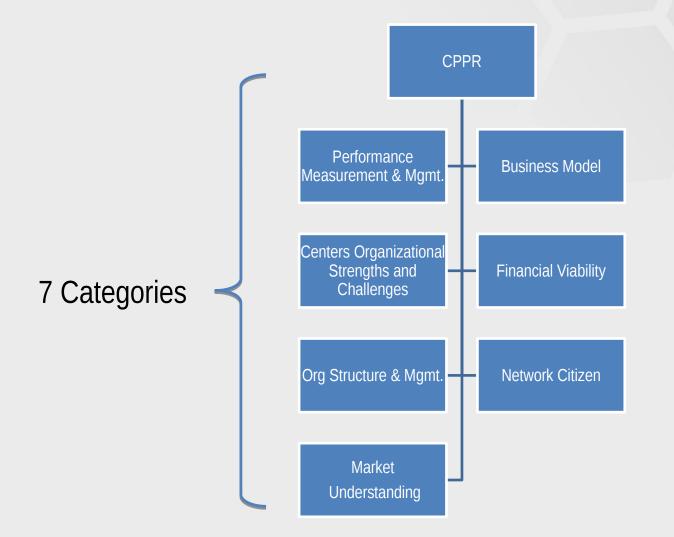

.S. manufacturing;
- Focusing on trends and patterns to diagnose the causes for strong and weak performances;
- Include evaluation of a Center's own Performance Management System effectiveness and use, including self-assessment;
- Provide feedback on Center strengths and opportunities for performance improvement, including deficiency areas, if any, as defined in the Performance Policy;
- Promotes the sharing of information across the National Network; and
- Identify common Center performance gaps so the program can leverage internal and/or external resources to assist the National Network in improving performance.
- Conducted during the 3<sup>rd</sup> & 8<sup>th</sup> Year of Center Operation

#### **Center Performance Panel Review Inputs**



#### **Center Performance & Profile Report**



#### **Center Performance Panel Review – Output**



### **Center Performance Panel Review Process**



**Note:** The larger circles identify the key milestones for the Center undergoing the review. The smaller circles identify the activities of the panel members and NIST MEP representatives.

#### **MEIS – Review Module**

| Review Details                                                                                    |                                                                |                           |                               |                                                     |                                                           |  |
|---------------------------------------------------------------------------------------------------|---------------------------