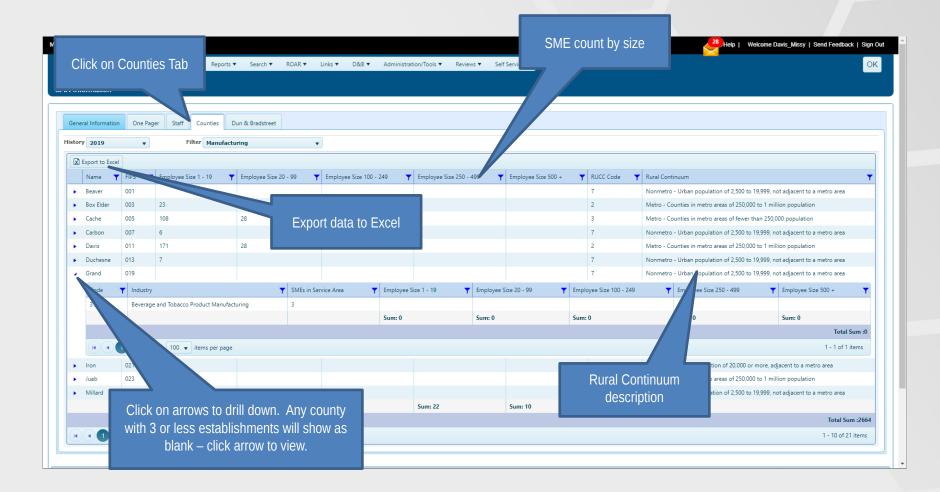

## Did you know:

- Information Tab you can view your D&B BIR if already created by your FPO as well as cohort characteristics
- One Pager Tab each one-pager has the ability to have a Success Story centers can choose the Success Story that show in the Success Story module
  - Fact Sheet
  - Covid-19 MEP Response
  - Distinctive Practice
- Staff Tab edit other user account records with the Reporting Role. Useful when - new center email addresses, center moved.
- Counties Tab CBP data and rural export
- Dun & Bradstreet Tab your center record is there; we use this information for renewal packages. Have you ever looked at this record?