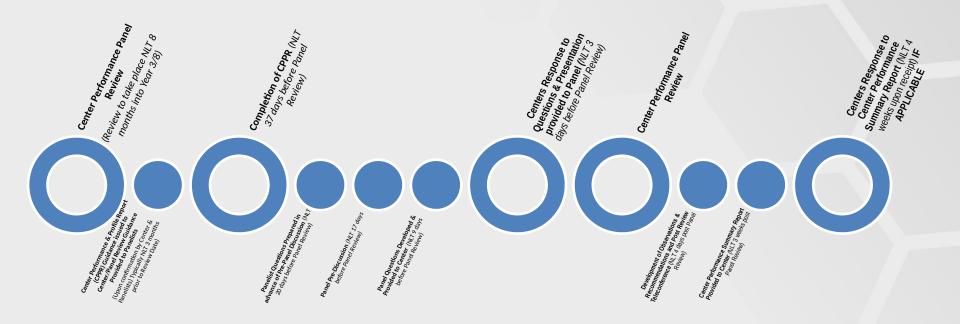

nces;
- Include evaluation of a Center's own Performance Management System effectiveness and use, including self-assessment;
- Provide feedback on Center strengths and opportunities for performance improvement, including deficiency areas, if any, as defined in the Performance Policy;
- Promotes the sharing of information across the National Network; and
- Identify common Center performance gaps so the program can leverage internal and/or external resources to assist the National Network in improving performance.
- Conducted during the 3<sup>rd</sup> & 8<sup>th</sup> Year of Center Operation

#### **Center Performance Panel Review Inputs**



#### **Center Performance & Profile Report**



#### **Center Performance Panel Review – Output**



### **Center Performance Panel Review Process**



**Note:** The larger circles identify the key milestones for the Center undergoing the review. The smaller circles identify the activities of the panel members and NIST MEP representatives.

#### **MEIS – Review Module**

| Review Details                                                                                    |                                                                |                           |                               |                                                     |                                                           |  |
|---------------------------------------------------------------------------------------------------|----------------------------------------------------------------|---------------------------|-------------------------------|------