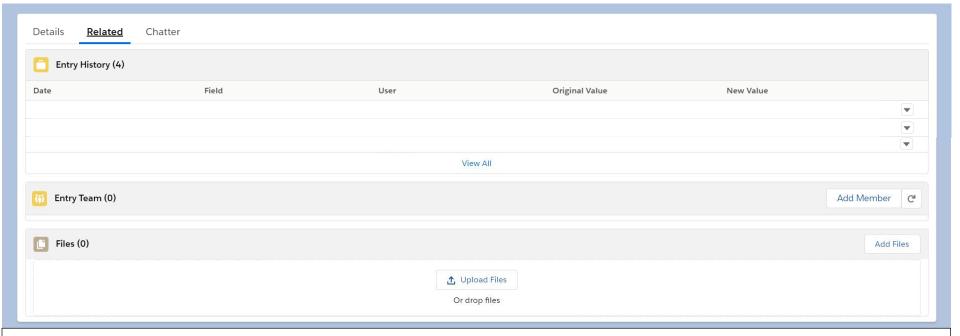

#### Influx Transfer Manifest Page - Related Tab

OMB 0970-0554 [valid through MM/DD/YYYY]

THE PAPERWORK REDUCTION ACT OF 1995 (Pub. L. 104-13) STATEMENT OF PUBLIC BURDEN: The purpose of this information collection is to plan, track, and notify stakeholders of group transfers to an influx care facility. Public reporting burden for this collection of information is estimated to average 0.33 hours per response, including the time for reviewing instructions, gathering and maintaining the data needed, and reviewing the collection of information. This is a mandatory collection of information (Homeland Security Act, 6 U.S.C. 279). An agency may not conduct or sponsor, and a person is not required to respond to, a collection of information subject to the requirements of the Paperwork Reduction Act of 1995, unless it displays a currently valid OMB control number. If you have any comments on this collection of information please contact <a href="https://dx.doi.org/linearing/uniformation/">UACPolicy@acf.hhs.gov</a>.

## **Entry Team Data Entry Window**

## **Files Data Entry Window**