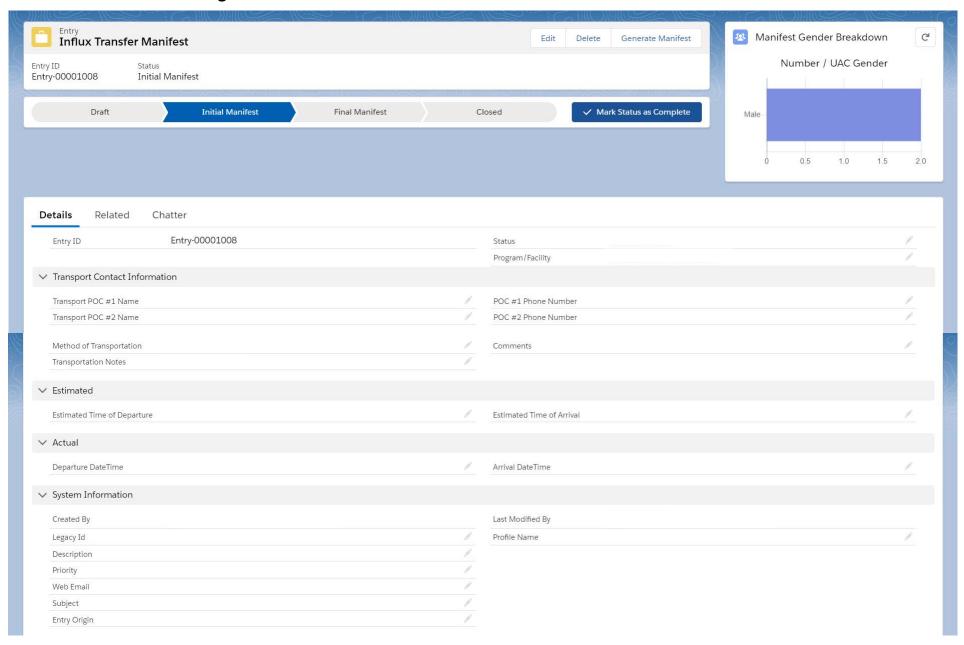

| Cancel                                                                                                                        | Save & New                                                | s      |
| o plan, track, and no<br>rmation is estimated<br>a needed, and reviev | tify stakeholders<br>d to average 0.33<br>wing the collection | of group transf<br>hours per resp<br>on of informatio | ers to an inflonse, including This is a m | ux care facility. Public<br>ng the time for revie<br>nandatory collection o | RDEN: The purpose of the creporting burden for the wing instructions, gather of information (Homela), a collection of informa | his collection of<br>ering and mainta<br>nd Security Act, | aining |

### Influx Transfer Manifest Page – Detail Tab





UAC-P-16 [Rev. MM/DD/YYYY]

#### Influx Transfer Manifest Page - Related Tab



OMB 0970-0554 [valid through MM/DD/YYYY]

THE PAPERWORK REDUCTION ACT OF 1995 (Pub. L. 104-13) STATEMENT OF PUBLIC BURDEN: The purpose of this information collection is to plan, track, and notify stakeholders of group transfers to an influx care facility. Public reporting burden for this collection of information is estimated to average 0.33 hours per response, including the time for reviewing instructions, gathering and maintaining the data needed, and reviewing the collection of information. This is a mandatory collection of information (Homeland Security Act, 6 U.S.C. 279). An agency may not conduct or sponsor, and a person is not required to respond to, a collection of information subject to the require