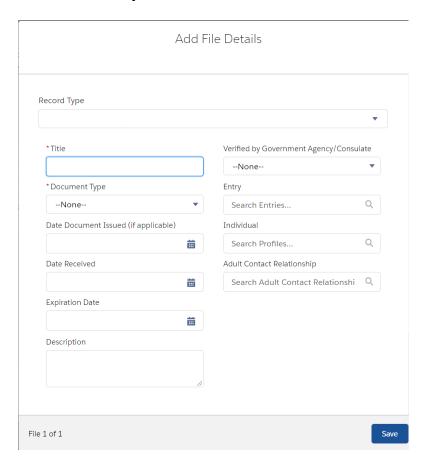

burden for this collection of information is estimated to average 0.33 hours per response, including the time for reviewing instructions, gathering and maintaining the data needed, and reviewing the collection of information. This is a mandatory collection of information (Homeland Security Act, 6 U.S.C. 279). An agency may not conduct or sponsor, and a person is not required to respond to, a collection of information subject to the requirements of the Paperwork Reduction Act of 1995, unless it displays a currently valid OMB control number. If you have any comments on this collection of information please contact <a href="https://dx.doi.org/linearing/uniformation/">UACPolicy@acf.hhs.gov</a>.

UAC-P-16 [Rev. MM/DD/YYYY]

## **Entry Team Data Entry Window**



## **Files Data Entry Window**



#### Influx Transfer Manifest Page - Chatter Tab



OMB 0970-0554 [valid through MM/DD/YYYY]

THE PAPERWORK REDUCTION ACT OF 1995 (Pub. L. 104-13) STATEMENT OF PUBLIC BURDEN: The purpose of this information collection is to plan, track, and notify stakeholders of group transfers to an influx care facility. Public reporting burden for this collection of information is estimated to average 0.33 hours per response, including the time for reviewing instructions, gathering and maintaining the data needed, and reviewing the collection of information. This is a mandatory collection of information (Homeland Security Act, 6 U.S.C. 279). An agency may not conduct or sponsor, and a person is not required to respond to, a collection of information subject to the requirements of the Paperwork Reducti