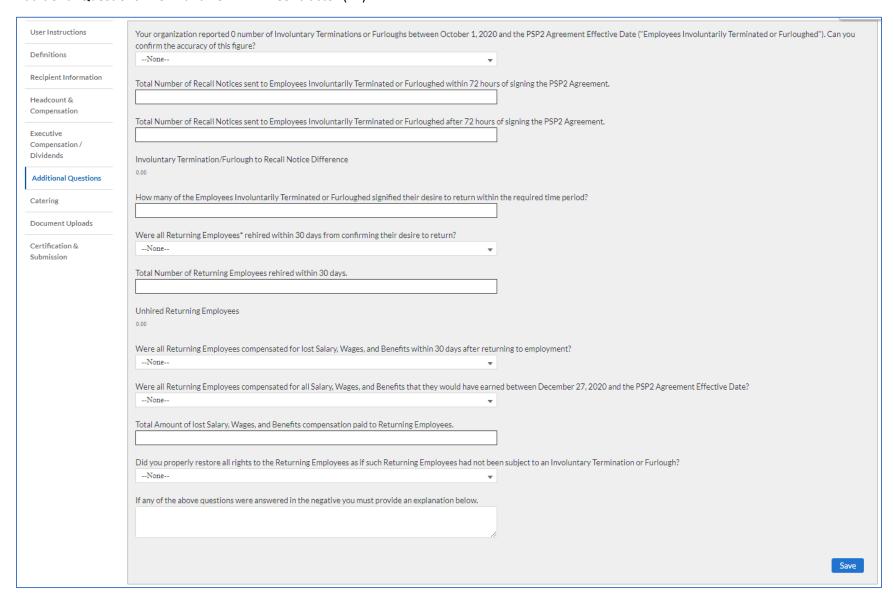

, as amended by Title VIII, Section 801(b) of the the Payroll Support Program and the inherent difficulty in evaluating alternative financing letermine the basis for estimating the number of jobs created or retained and is not jobs retained is equal to the number of existing positions that were funded by your payroll he reporting quarter divided by 40 or the number of hours in a full-time schedule. number reported does not exceed your total headcount reported and that where it does the |

## Headcount & Compensation – Employee Wages, Salaries, & Benefits



### Headcount & Compensation – Additional Compensation



### **Executive Compensation/Dividends**



### Additional Questions - PSP1 and PSP2 4112 Only Air Carrier (#1)



### Additional Questions - PSP1 and PSP2 4112 Contractor (#2)



### Additional Questions - PSP2 4112 Only Air Carrier (#3)



## Additional Questions - PSP2 4112 Contractor (#4)

| User Instructions             | Your organization reported 0 number of Involuntary Terminations or Furloughs between March 27, 2020 and the PSP2 Agreement Effective Date ("Employees Involuntarily Terminated or Furloughed"). Can you |  |
|-------------------------------|---------------------------------------------------------------------------------------------------------------------------------------------------------------------------------------------------------|--|
| Definitions                   | confirm the accuracy of this figure? None