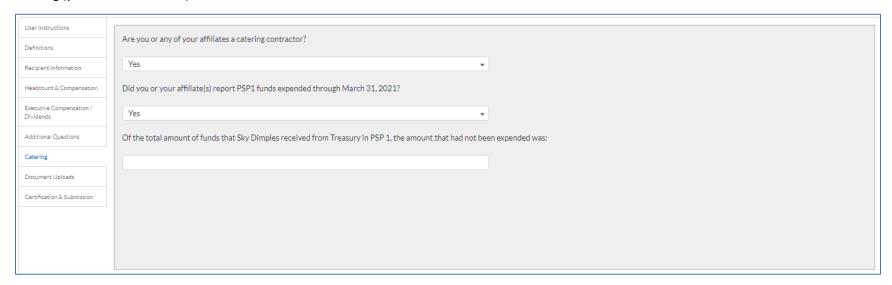

|  |
|                               |                                                                                                                                                                                                         |  |
|                               |                                                                                                                                                                                                         |  |
|                               | Save                                                                                                                                                                                                    |  |

### Catering (yes for both scenarios)



## Catering ("Yes" selected for catering contractor with "no" for PSP1 report)



## Catering ("No" selected as catering contractor)



### **Document Uploads**



### Certification & Submission ("Yes" selected for authorized representative, with "No" for each attestation)



## Certification & Submission ("No" selected for authorized representative)



Certification & Submission – Certification Download Document – Page 1 of 2

## PAYROLL SUPPORT PROGRAM

| Quarterly Compliance Certification