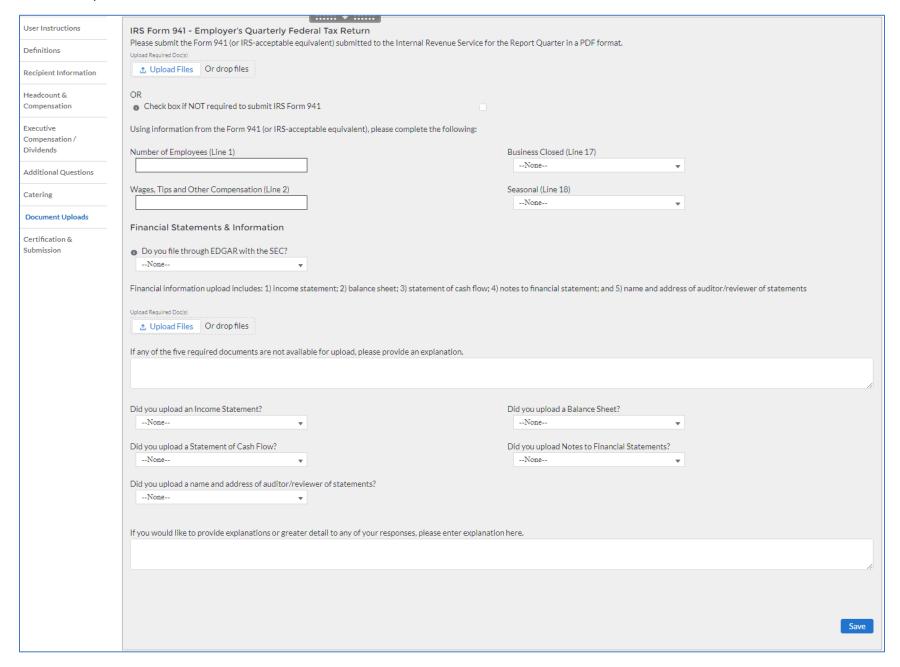

|  |
|                               |                                                                                                                                                                                                         |  |
|                               | Save                                                                                                                                                                                                    |  |

### Catering (yes for both scenarios)



## Catering ("Yes" selected for catering contractor with "no" for PSP1 report)



## Catering ("No" selected as catering contractor)



### **Document Uploads**



### Certification & Submission ("Yes" selected for authorized representative, with "No" for each attestation)



## Certification & Submission ("No" selected for authorized representative)



Certification & Submission – Certification Download Document – Page 1 of 2

## PAYROLL SUPPORT PROGRAM

| Quarterly Compliance Certification                                                                                                                                                                                                                                                                                                                                                                         |  |  |  |
|---------------------------------------------------------------------------------------------