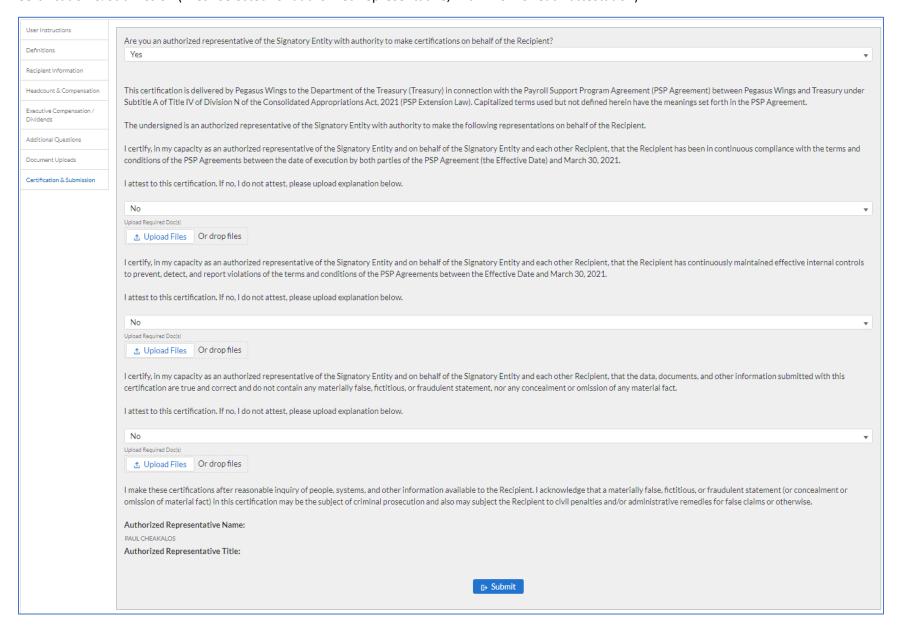

### Certification & Submission ("Yes" selected for authorized representative, with "No" for each attestation)