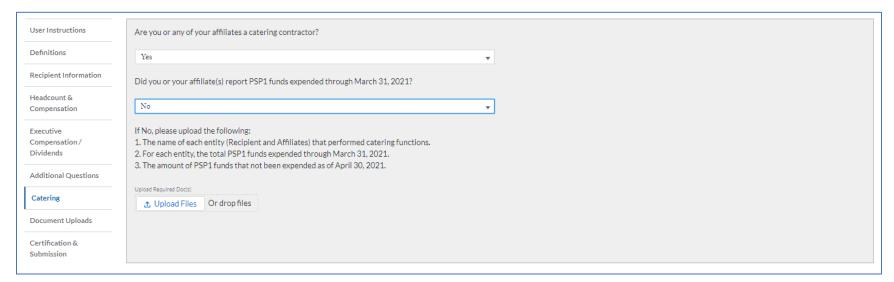

|  |
|                               |                                                                                                                                                                                                         |  |
|                               | Save                                                                                                                                                                                                    |  |

### Catering (yes for both scenarios)



## Catering ("Yes" selected for catering contractor with "no" for PSP1 report)



## Catering ("No" selected as catering contractor)



### **Document Uploads**



### Certification & Submission ("Yes" selected for authorized representative, with "No" for each attestation)



## Certification & Submission ("No" selected for authorized representative)



Certification & Submission – Certification Download Document – Page 1 of 2

## PAYROLL SUPPORT PROGRAM

| Quarterly Compliance Certification                                                                                                                                                                                                                                                                                                                                                                         |  |  |  |
|-----------