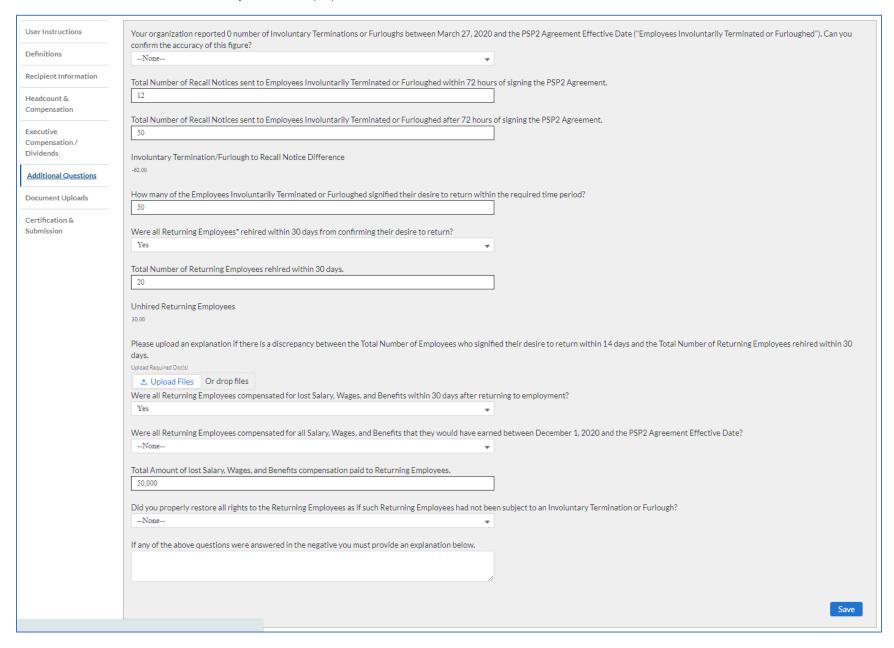

## Additional Questions - PSP2 4112 Contractor (#4)

| User Instructions             | Your organization reported 0 number of Involuntary Terminations or Furloughs between March 27, 2020 and the PSP2 Agreement Effective Date ("Employees Involuntarily Terminated or Furloughed"). Can you |  |
|-------------------------------|---------------------------------------------------------------------------------------------------------------------------------------------------------------------------------------------------------|--|
| Definitions                   | confirm the accuracy of this figure? None                                                                                                                                                               |  |
| Recipient Information         | Total Number of Recall Notices sent to Employees Involuntarily Terminated or Furloughed within 72 hours of signing the PSP2 Agreement.                                                                  |  |
| Headcount &<br>Compensation   | Total Number of Decall Nations control Employees Involved and Province of a register of Province of Agreement                                                                                           |  |
| Executive<br>Compensation /   | Total Number of Recall Notices sent to Employees Involuntarily Terminated or Furloughed after 72 hours of signing the PSP2 Agreement.                                                                   |  |
| Dividends                     | Involuntary Termination/Furlough to Recall Notice Difference                                                                                                                                            |  |
| Additional Questions          |                                                                                                                                                                                                         |  |
| Catering                      | How many of the Employees Involuntarily Terminated or Furloughed signified their desire to return within the required time period?                                                                      |  |
| Document Uploads              | Were all Returning Employees* rehired within 30 days from confirming their desire to return?                                                                                                            |  |
| Certification &<br>Submission | None ▼                                                                                                                                                                                                  |  |
|                               | Total Number of Returning Employees rehired within 30 days.                                                                                                                                             |  |
|                               |                                                                                                                                                                                                         |  |
|                               | Unhired Returning Employees  0.00                                                                                                                                                                       |  |
|                               | Were all Returning Employees compensated for lost Salary, Wages, and Benefits within 30 days after returning to employment?                                                                             |  |
|                               | None ▼                                                                                                                                                                                                  |  |
|                               | Were all Returning Employees compensated for all Salary, Wages, and Benefits that they would have earned between December 27, 2020 and the PSP2 Agreement Effective Date? None                          |  |
|                               |                                                                                                                                                                                                         |  |
|                               | Total Amount of lost Salary, Wages, and Benefits compensation paid to Returning Employees.                                                                                                              |  |
|                               | Did you properly restore all rights to the Returning Employees as if such Returning Employees had not been subject to an Involuntary Termination or Furlough?                                           |  |
|                               | None                                                                                                                                                                                                    |  |
|                               | If any of the above questions were answered in the negative you must provide an explanation below.                                                                                                      |  |
|                               |                                                                                                                                                                                                         |  |
|                               |                                                                                                                                                                                                         |  |
|                               | Save                                                                                                                                                                                                    |  |