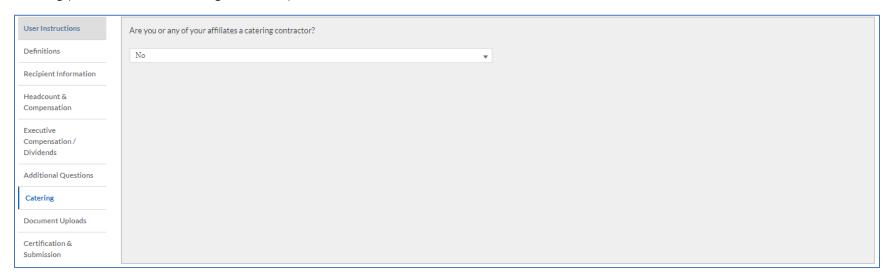

|  |
|                               |                                                                                                                                                                                                         |  |
|                               | Save                                                                                                                                                                                                    |  |

### Catering (yes for both scenarios)



## Catering ("Yes" selected for catering contractor with "no" for PSP1 report)



## Catering ("No" selected as catering contractor)



### **Document Uploads**



### Certification & Submission ("Yes" selected for authorized representative, with "No" for each attestation)



## Certification & Submission ("No" selected for authorized representative)



Certification & Submission – Certification Download Document – Page 1 of 2

## PAYROLL SUPPORT PROGRAM

| Quarterly Compliance Certification                                                                                                                                                                                                                                                                                                                                                                         |  |  |  |
|-----------------------------------------------------------------