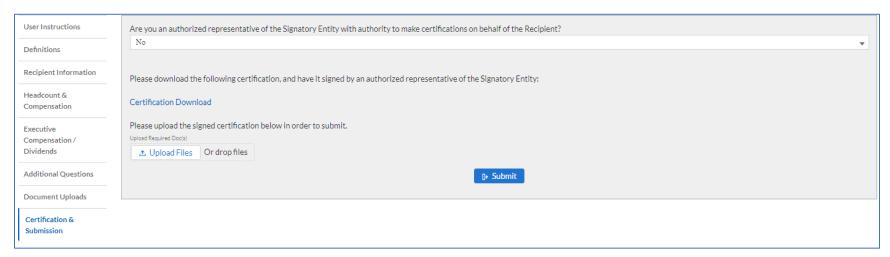

## Certification & Submission ("No" selected for authorized representative)

Certification & Submission – Certification Download Document – Page 1 of 2