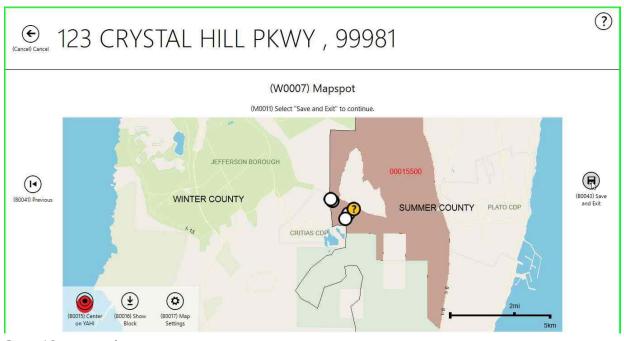

Step 14 screenshot.

Step 15 screenshot.

Step 16 screenshot.

Step 17 screenshot.

Step 18 screenshot.

Step 19 screenshot.