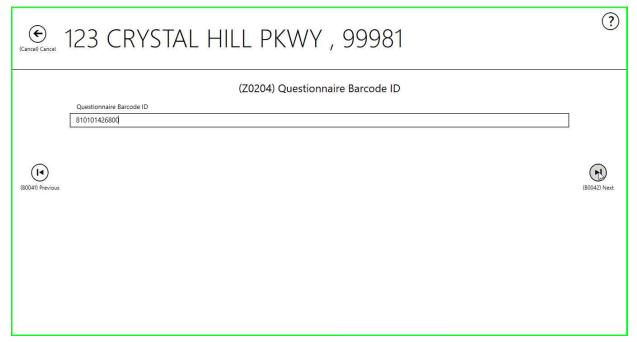

Step 13 screenshot.

| (Cancel) Cancel  | 123 CRYSTAL HILL PKWY , 99981                              | ?            |
|------------------|------------------------------------------------------------|--------------|
| (80041) Previous | (Z0204) Questionnaire Barcode ID  Questionnaire Barcode ID | (B0042) Next |