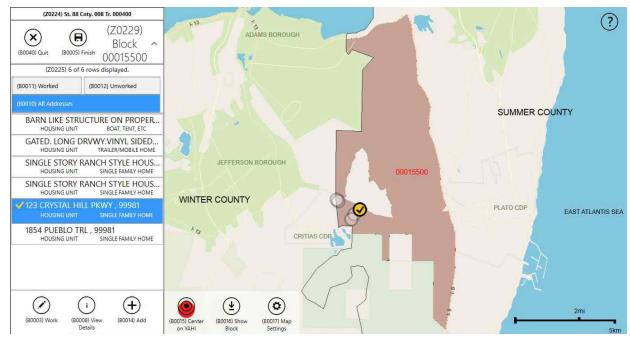

# © 2-STORY 4 FRNT WINDWS RANCH. WD/VINYL SIDI...

Step 9 screenshot.

Step 10 screenshot.

# © 2-STORY 4 FRNT WINDWS RANCH. WD/VINYL SIDI...

Step 11 screenshot.

Step 12 screenshot.

| (Cancel) Cancel          | 2-STOR`                                                | y 4 FRNT WI                                                                                | ndws ranch. \            | WD/VINYL                            | SIDI         |  |  |
|--------------------------|--------------------------------------------------------|--------------------------------------------------------------------------------------------|--------------------------|-------------------------------------|--------------|--|--|
| (W0005) Location Address |                                                        |                                                                                            |                          |                                     |              |  |  |
| (B0041) Previous         | House Number 123 Unit Descriptor (B0022) Location/Phys | Street Name  CRYSTAL HILL PKWY  Unit Number  ical Description  DWS RANCH. WD/VINYL SIDING. | (80035) Subdivision Name | ZIP Code<br>99981<br>✓ (B0045) Edit | (B0042) Next |  |  |