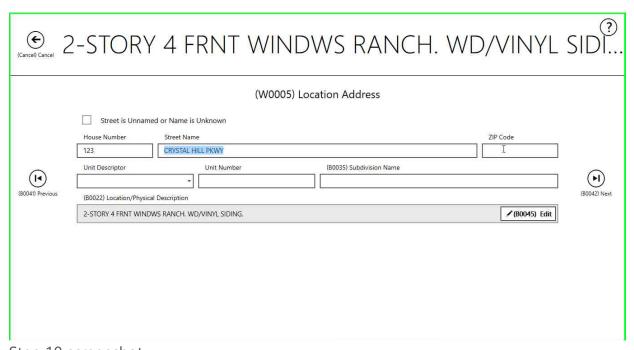

# © 2-STORY 4 FRNT WINDWS RANCH. WD/VINYL SIDI...

Step 9 screenshot.

Step 10 screenshot.