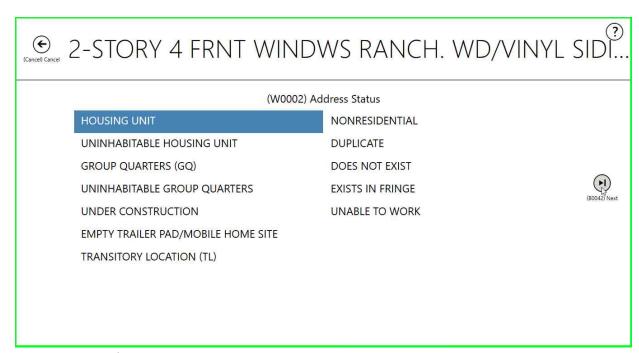

# © 2-STORY 4 FRNT WINDWS RANCH. WD/VINYL SIDI...

Step 9 screenshot.

Step 10 screenshot.

#### **LiMA Group Quarters (GQ) Screenshots**

© 123 CLL 5 EDIF 24, APT CENSUS, 00202

(?)

(W0002) Address Status

**HOUSING UNIT** 

UNINHABITABLE HOUSING UNIT

UNINHABITABLE GQ

**UNDER CONSTRUCTION** 