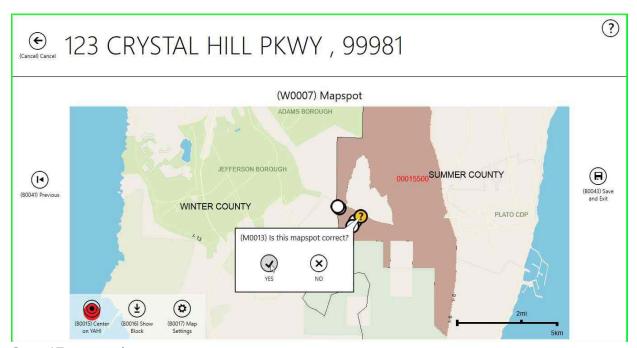

Step 14 screenshot.

Step 15 screenshot.

Step 16 screenshot.

Step 17 screenshot.

Step 18 screenshot.

Step 19 screenshot.