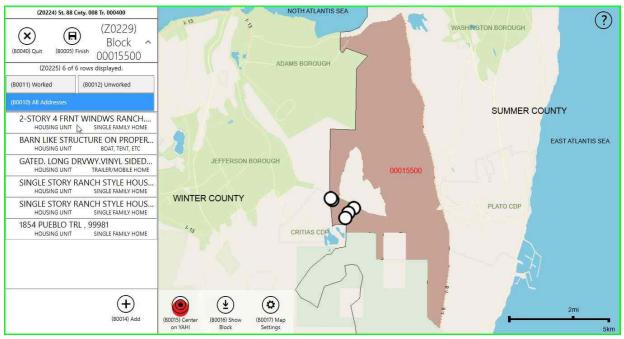

#### LiMA Housing Unit (HU) Screenshots, Stateside

Step 1 screenshot.

Step 2 screenshot.

Step 3 screenshot.

Step 4 screenshot.

Step 5 screenshot.

Step 6 screenshot.

Step 7 screenshot.