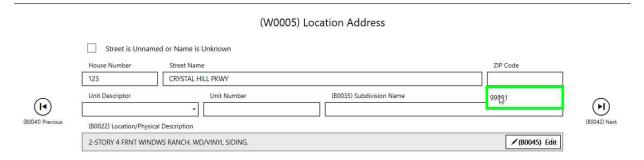

# © 2-STORY 4 FRNT WINDWS RANCH. WD/VINYL SIDI...

Step 11 screenshot.

Step 12 screenshot.

| (Cancel) Cancel          | 2-STOR`                                                | y 4 FRNT WI                                                                                | ndws ranch. \            | WD/VINYL                            | SIDI         |  |  |
|--------------------------|--------------------------------------------------------|--------------------------------------------------------------------------------------------|--------------------------|-------------------------------------|--------------|--|--|
| (W0005) Location Address |                                                        |                                                                                            |                          |                                     |              |  |  |
| (B0041) Previous         | House Number 123 Unit Descriptor (B0022) Location/Phys | Street Name  CRYSTAL HILL PKWY  Unit Number  ical Description  DWS RANCH. WD/VINYL SIDING. | (80035) Subdivision Name | ZIP Code<br>99981<br>✓ (B0045) Edit | (B0042) Next |  |  |