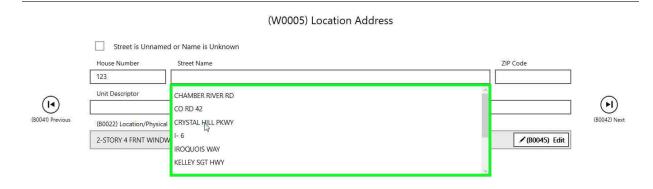

#### LiMA Housing Unit (HU) Screenshots, Stateside

Step 1 screenshot.

Step 2 screenshot.

Step 3 screenshot.

Step 4 screenshot.

Step 5 screenshot.

Step 6 screenshot.

Step 7 screenshot.