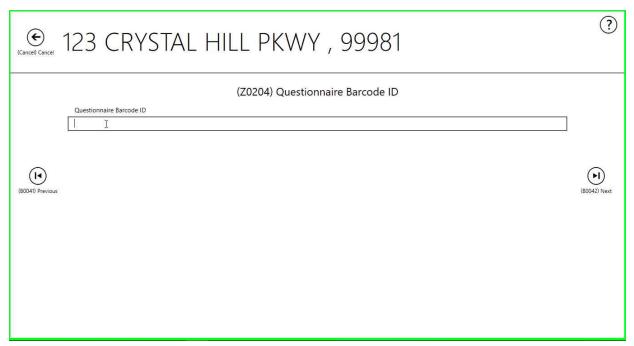

Step 13 screenshot.

| (Cancel) Cancel  | 123 CRYSTAL HILL PKWY , 99981                              | ?            |
|------------------|------------------------------------------------------------|--------------|
| (80041) Previous | (Z0204) Questionnaire Barcode ID  Questionnaire Barcode ID | (B0042) Next |