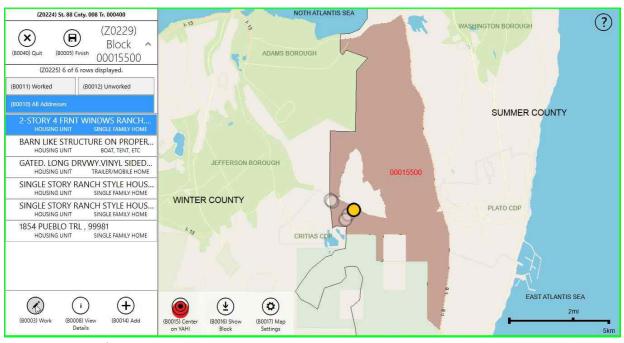

#### LiMA Housing Unit (HU) Screenshots, Stateside



Step 1 screenshot.



Step 2 screenshot.



Step 3 screenshot.



Step 4 screenshot.



Step 5 screenshot.



Step 6 screenshot.



Step 7 screenshot.



Step 8 screenshot.

# © 2-STORY 4 FRNT WINDWS RANCH. WD/VINYL SIDI...



Step 9 screenshot.



Step 10 screenshot.

# © 2-STORY 4 FRNT WINDWS RANCH. WD/VINYL SIDI...



Step 11 screenshot.



Step 12 screenshot.

| (Cancel) Cancel          | 2-STOR`                                                | y 4 FRNT WI                                                                                | ndws ranch. \            | WD/VINYL                            | SIDI         |  |  |
|--------------------------|--------------------------------------------------------|--------------------------------------------------------------------------------------------|----------