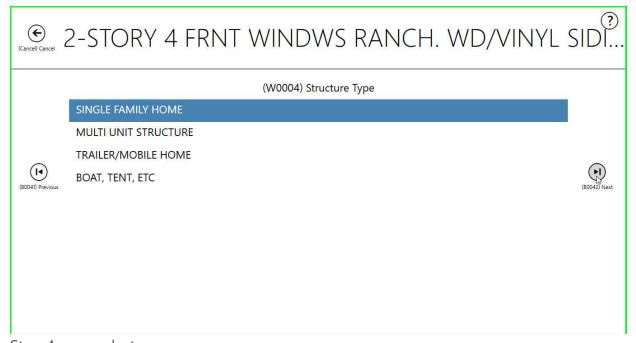

# © 2-STORY 4 FRNT WINDWS RANCH. WD/VINYL SIDI...

Step 11 screenshot.

Step 12 screenshot.

| (Cancel) Cancel          | 2-STOR`                                                | y 4 FRNT WI                                                                                | ndws ranch. \            | WD/VINYL                            | SIDI         |  |  |
|--------------------------|--------------------------------------------------------|--------------------------------------------------------------------------------------------|--------------------------|-------------------------------------|--------------|--|--|
| (W0005) Location Address |                                                        |                                                                                            |                          |                                     |              |  |  |
| (B0041) Previous         | House Number 123 Unit Descriptor (B0022) Location/Phys | Street Name  CRYSTAL HILL PKWY  Unit Number  ical Description  DWS RANCH. WD/VINYL SIDING. | (80035) Subdivision Name | ZIP Code<br>99981<br>✓ (B0045) Edit | (B0042) Next |  |  |