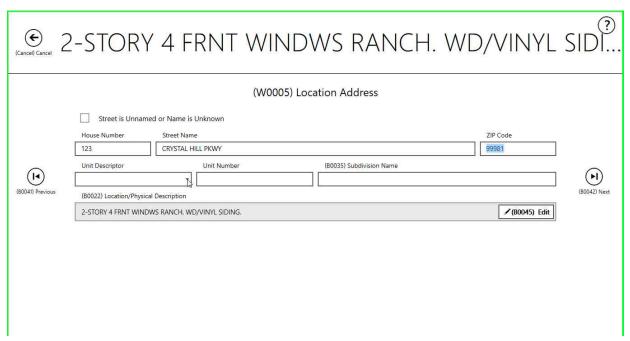

# © 2-STORY 4 FRNT WINDWS RANCH. WD/VINYL SIDI...

Step 11 screenshot.

Step 12 screenshot.

| (Cancel) Cancel          | 2-STOR`                                                | y 4 FRNT WI                                                                                | ndws ranch. \            | WD/VINYL                            | SIDI         |  |  |
|--------------------------|--------------------------------------------------------|--------------------------------------------------------------------------------------------|--------------------------|-------------------------------------|--------------|--|--|
| (W0005) Location Address |                                                        |                                                                                            |                          |                                     |              |  |  |
| (B0041) Previous         | House Number 123 Unit Descriptor (B0022) Location/Phys | Street Name  CRYSTAL HILL PKWY  Unit Number  ical Description  DWS RANCH. WD/VINYL SIDING. | (80035) Subdivision Name | ZIP Code<br>99981<br>✓ (B0045) Edit | (B0042) Next |  |  |