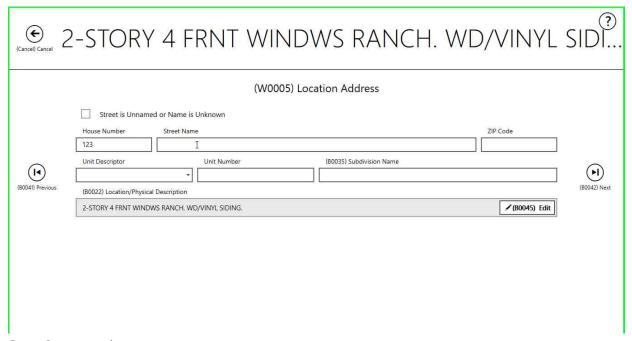

# © 2-STORY 4 FRNT WINDWS RANCH. WD/VINYL SIDI...

Step 11 screenshot.

Step 12 screenshot.

| (Cancel) Cancel          | 2-STOR`                                                | y 4 FRNT WI                                                                                | ndws ranch. \            | WD/VINYL                            | SIDI         |  |  |
|--------------------------|--------------------------------------------------------|--------------------------------------------------------------------------------------------|--------------------------|-------------------------------------|--------------|--|--|
| (W0005) Location Address |                                                        |                                                                                            |                          |                                     |              |  |  |
| (B0041) Previous         | House Number 123 Unit Descriptor (B0022) Location/Phys | Street Name  CRYSTAL HILL PKWY  Unit Number  ical Description  DWS RANCH. WD/VINYL SIDING. | (80035) Subdivision Name | ZIP Code<br>99981<br>✓ (B0045) Edit | (B0042) Next |  |  |