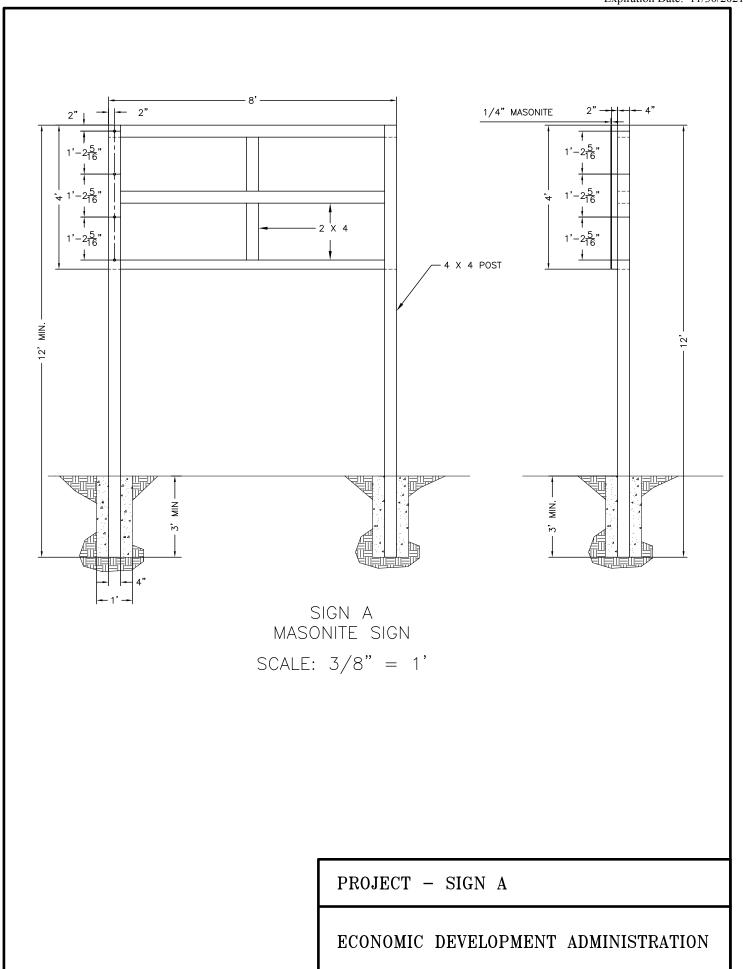

## **EDA SITE SIGN SPECIFICATIONS**

Size: 4' x 8' x 3/4"

Materials: Exterior grade/MDO plywood (APA rating A-B)

Supports: 4" x 4" x 12' posts with 2" x 4" cross branching

Erection: Posts shall be set a minimum of three feet deep in concrete footings that are at least 12"

in diameter.

Paint: Outdoor enamel

<u>Colors:</u> Jet Black, Blue (PMS300), and Gold (PMS7406). Specifically, on white background the

following will be placed:

The U. S. Department of Commerce seal in blue, black, and gold;