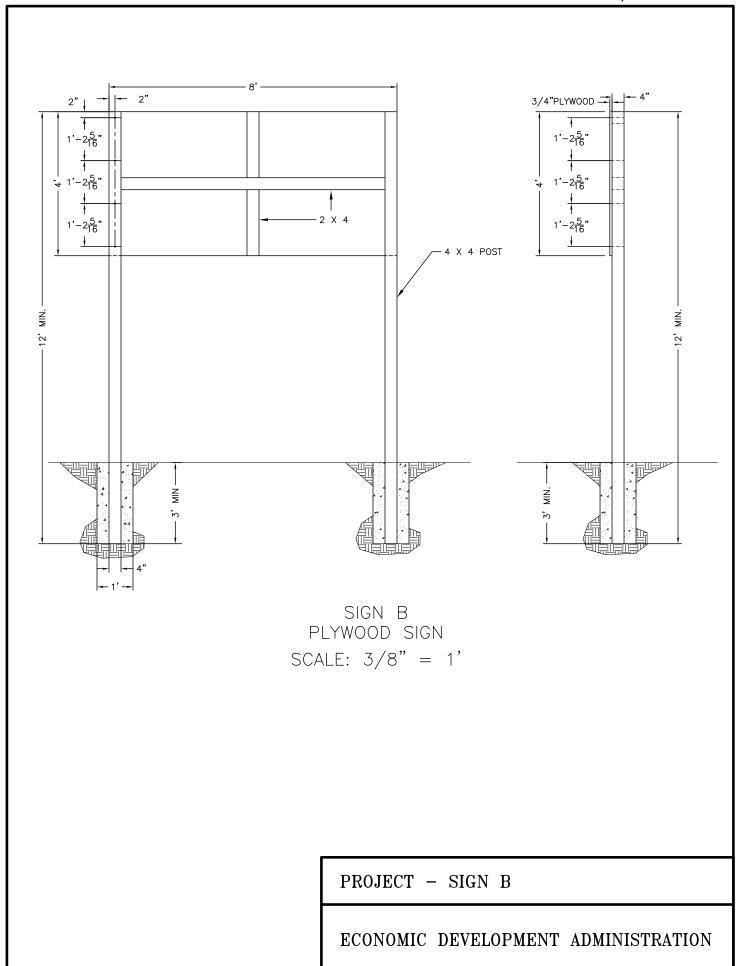

## **EDA SITE SIGN SPECIFICATIONS**

Size: 4' x 8' x 3/4"

Materials: Exterior grade/MDO plywood (APA rating A-B)

Supports: 4" x 4" x 12' posts with 2" x 4" cross branching

Erection: Posts shall be set a minimum of three feet deep in concrete footings that are at least 12"

in diameter.

Paint: Outdoor enamel

<u>Colors:</u> Jet Black, Blue (PMS300), and Gold (PMS7406). Specifically, on white background the

following will be placed:

The U. S. Department of Commerce seal in blue, black, and gold;