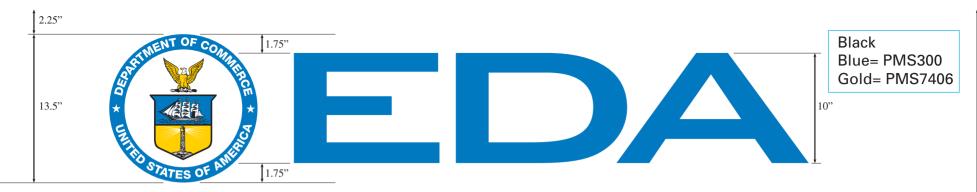

in diameter.

Paint: Outdoor enamel

<u>Colors:</u> Jet Black, Blue (PMS300), and Gold (PMS7406). Specifically, on white background the

following will be placed:

The U. S. Department of Commerce seal in blue, black, and gold;

"EDA" in blue;

"U. S. DEPARTMENT OF COMMERCE ECONOMIC DEVELOPMENT

ADMINISTRATION" in black;

"In partnership with" in blue;

(Actual name of the) "EDA Grant Recipient" in black;

Lettering: Specific fonts are named below; positioning will be as shown on the attached illustration.

"U. S. DEPARTMENT OF COMMERCE ECONOMIC DEVELOPMENT ADMINISTRATION" use Bank Gothic Medium - Bank Gothic Med

"In partnership with" use Univers TM 55 Oblique - Univers 55

(Name of) "EDA Grant Recipient" use Univers Extra Black 85 **Univers 85** 