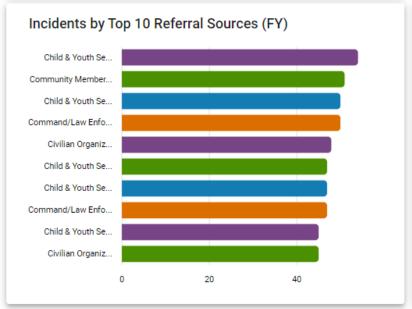

#### **OSD Summary Dashboard**

Open Cases: 127

CATEGORY

Problematic: 58 Cautionary: 69

INVOLVED CHILDREN

Exhibiting: 38 Impacted: 46 Exhibiting & Impacted: 43

Active Incidents: 884 CATEGORY
Problematic: 215 Cautionary: 224 Normative: 226 To Be Determined: 219 Yes: 164 No: 720