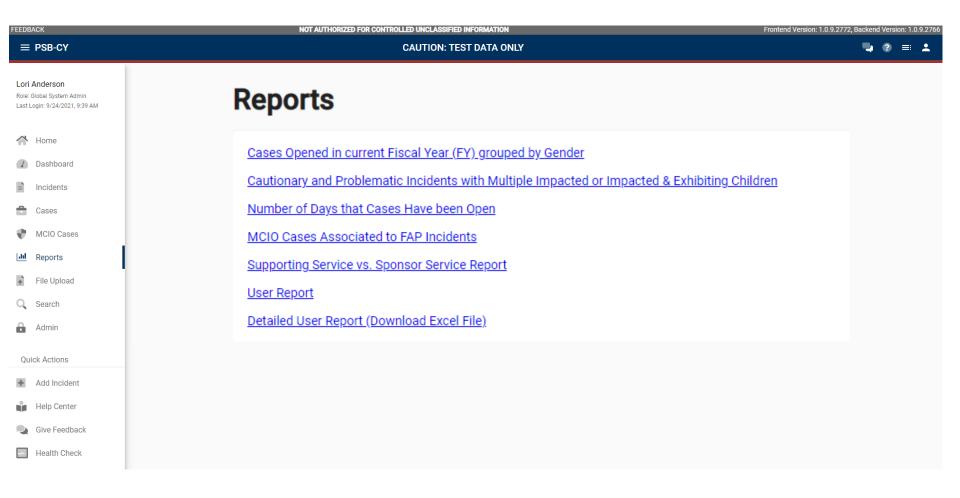

#### **Reports**

Cases Opened in current Fiscal Year (FY) grouped by Gender

Cautionary and Problematic incidents with Multiple Impacted or Impacted & Exhibiting Children

Number of Days that Cases Have been Open

MCIO Cases Associated to FAP Incidents

Supporting Service vs. Sponsor Service Report

User Report

Detailed User Report (Download Excel File)