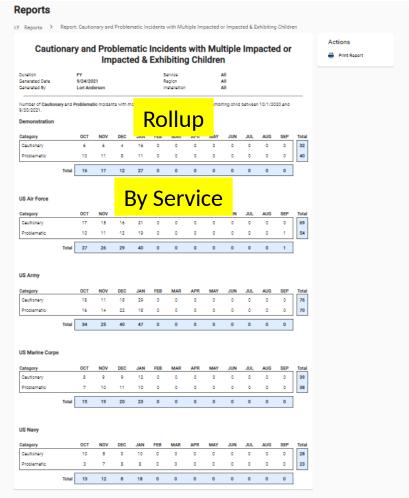

Cases Opened in current Fiscal Year (FY) grouped by Gender

Cautionary and Problematic Incidents with Multiple Impacted or Impacted & Exhibiting Children