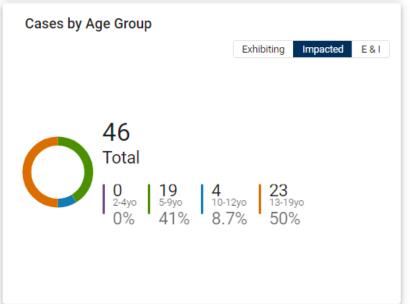

#### **OSD Summary Dashboard**

Open Cases: 127

CATEGORY

Problematic: 58 Cautionary: 69

INVOLVED CHILDREN

Exhibiting: 38 Impacted: 46 Exhibiting & Impacted: 43

Active Incidents: 884 CATEGORY
Problematic: 215 Cautionary: 224 Normative: 226 To Be Determined: 219 Yes: 164 No: 720