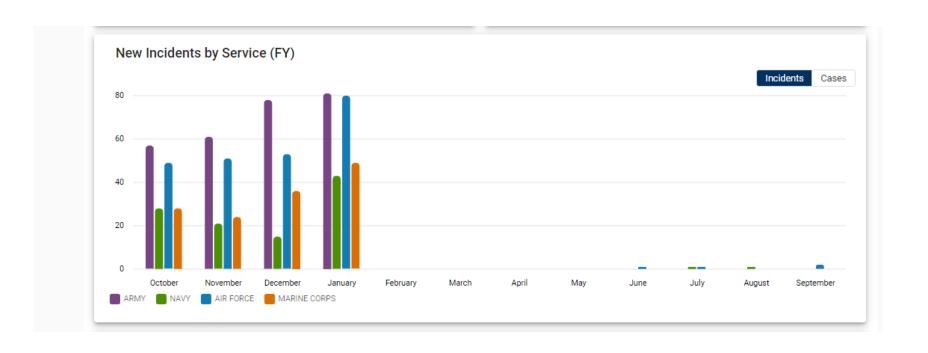

#### **OSD Summary Dashboard**

Open Cases: 127

CATEGORY

Problematic: 58 Cautionary: 69

INVOLVED CHILDREN

Exhibiting: 38 Impacted: 46 Exhibiting & Impacted: 43

Active Incidents: 884 CATEGORY
Problematic: 215 Cautionary: 224 Normative: 226 To Be Determined: 219 Yes: 164 No: 720