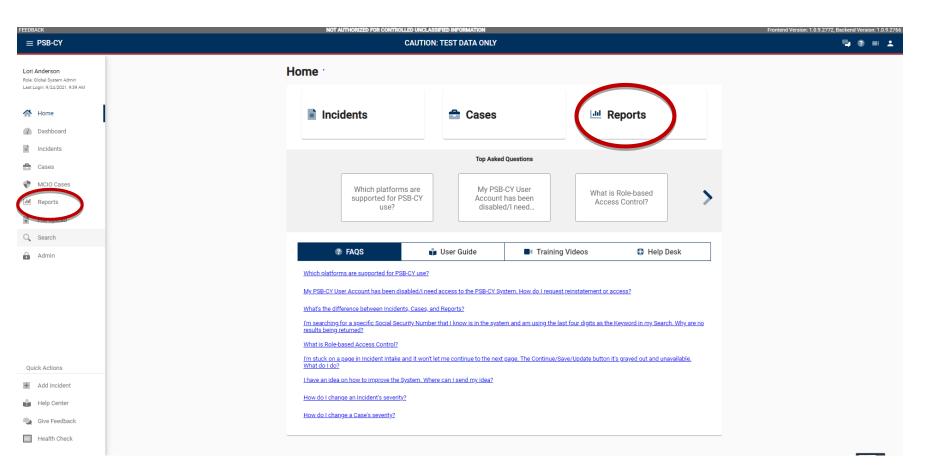

# MC&FP PSB-CY System Reports and DASHBOARD Screenshots

ALL DATA REFLECTED IS FICTITIOUS /NOTIONAL FOR SYSTEM DEVELOPMENT, TESTING AND DEMONSTRATION PURPOSES ONLY



Provided by CYAP to DHRA 24 Sep 21



# **HOME SCREEN**





# Report Menu





# Cases Opened in Current FY by Gender

#### **Reports**

Cases Opened in current Fiscal Year (FY) grouped by Gender

Cautionary and Problematic incidents with Multiple Impacted or Impacted & Exhibiting Children

Number of Days that Cases Have been Open

MCIO Cases Associated to FAP Incidents

Supporting Service vs. Sponsor Service Report

User Report

Detailed User Report (Download Excel File)

### **Reports**

Reports > Report: Cases Opened in current Fiscal Year (FY) grouped by Gender

# Duration FY Service All Generated Date 9/24/2021 Region All Generated By Lori Anderson Installation All

Cases in current Fiscal Year (FY) grouped by Gender and Month between 10/1/2020 and 9/30/2021.

| Sex     |       | OCT | NOV | DEC | JAN | FEB | MAR | APR | MAY | JUN | JUL |