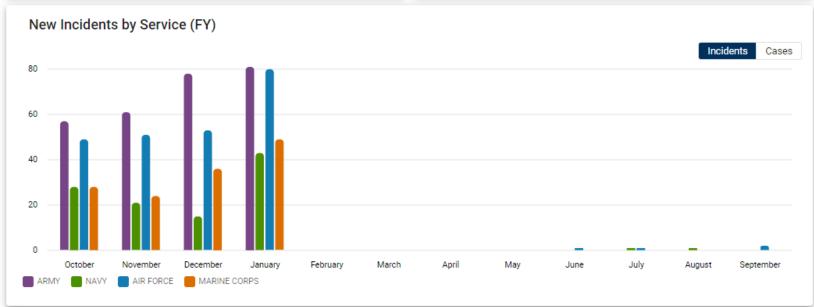

#### **OSD Summary Dashboard**

Open Cases: 127

CATEGORY

Problematic: 58 Cautionary: 69

INVOLVED CHILDREN

Exhibiting: 38 Impacted: 46 Exhibiting & Impacted: 43

Active Incidents: 884 CATEGORY
Problematic: 215 Cautionary: 224 Normative: 226 To Be Determined: 219 Yes: 164 No: 720