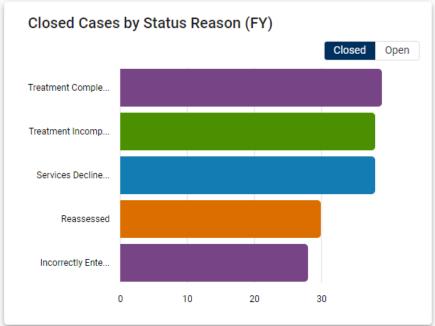

#### **OSD Summary Dashboard**

Open Cases: 127

CATEGORY

Problematic: 58 Cautionary: 69

INVOLVED CHILDREN

Exhibiting: 38 Impacted: 46 Exhibiting & Impacted: 43

Active Incidents: 884 CATEGORY
Problematic: 215 Cautionary: 224 Normative: 226 To Be Determined: 219 Yes: 164 No: 720