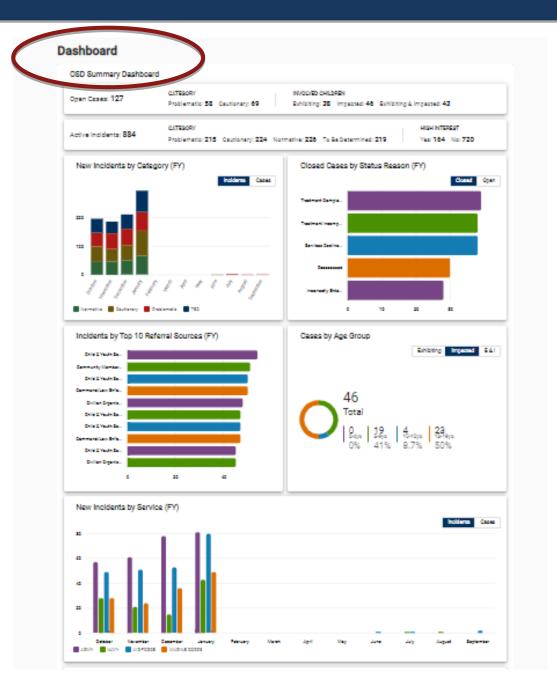

## **Dashboard**

#### **OSD Summary Dashboard**

Open Cases: 127

CATEGORY

Problematic: 58 Cautionary: 69

INVOLVED CHILDREN

Exhibiting: 38 Impacted: 46 Exhibiting & Impacted: 43

Active Incidents: 884 CATEGORY
Problematic: 215 Cautionary: 224 Normative: 226 To Be Determined: 219 Yes: 164 No: 720