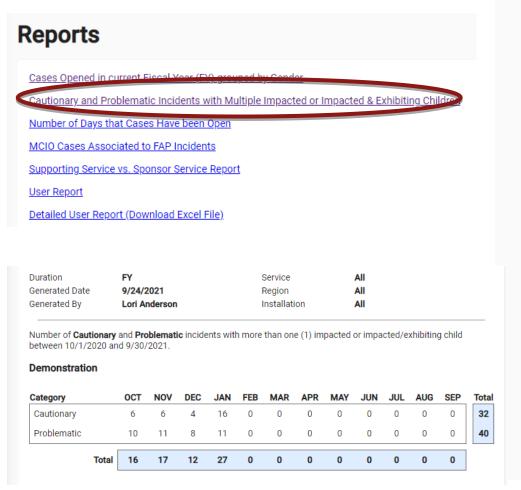

Cases Opened in current Fiscal Year (FY) grouped by Gender

Cautionary and Problematic Incidents with Multiple Impacted or Impacted & Exhibiting Children