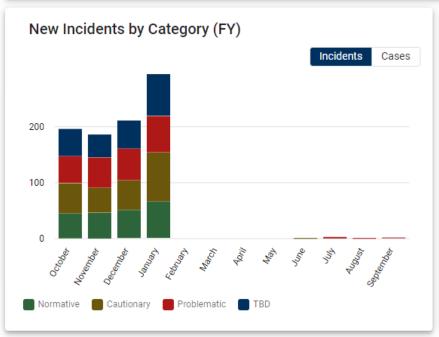

#### **OSD Summary Dashboard**

Open Cases: 127

CATEGORY

Problematic: 58 Cautionary: 69

INVOLVED CHILDREN

Exhibiting: 38 Impacted: 46 Exhibiting & Impacted: 43

Active Incidents: 884 CATEGORY
Problematic: 215 Cautionary: 224 Normative: 226 To Be Determined: 219 Yes: 164 No: 720