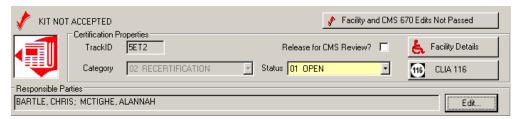

## **Certification Properties and Responsible Parties**

The Certification Properties section of the Certification & Surveys tab contains basic information about the current certification kit. The Responsible Parties field lists responsible parties assigned to the certification kit.

Fields: "Certification Properties and Responsible Parties", on page 454
Fields: "Responsible Parties", on page 462

Figure 104: Certification Properties and Responsible Parties