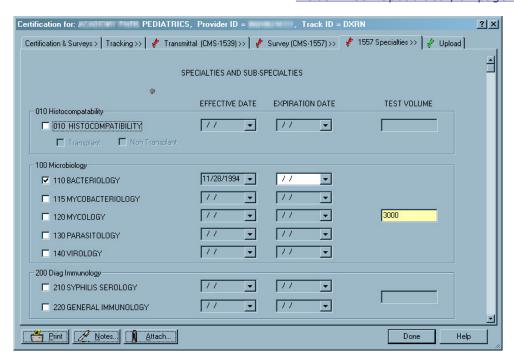

### 1557 Specialties

Use this tab to view, update, delete, or close out survey specialties for Compliance labs and to confirm specialty data for Accredited labs. The 1557 Specialties tab does not appear for certification kits with a Prior status, or for closed labs.

Fields: "1557 Specialties", on page 470

Figure 121: 1557 Specialties tab