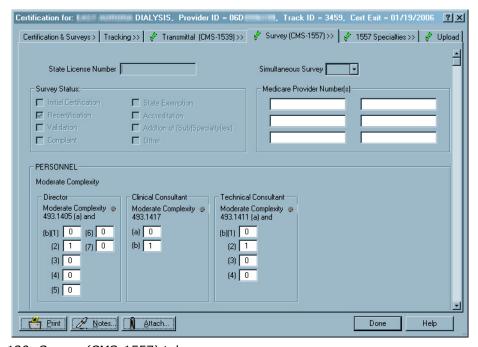

# **Survey (CMS-1557)**

This tab corresponds to the Personnel section of the paper CMS-1557.

Fields: "Survey (CMS-1557)", on page 469

Figure 120: Survey (CMS-1557) tab