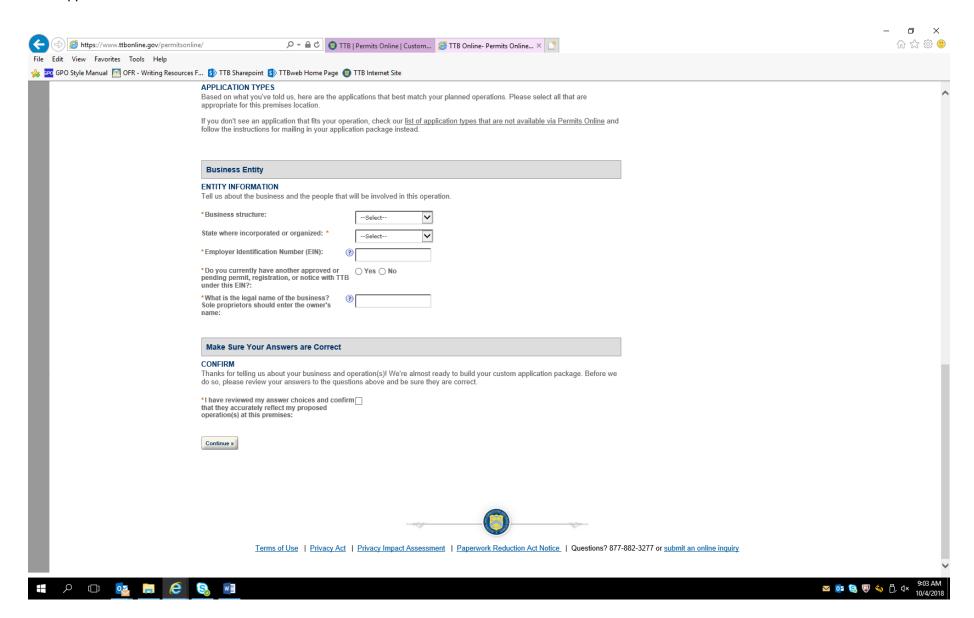

Selecting "Sole Proprietorship" in the Business Entity section, leads to this screen, including a confirmation statement:

After confirmation is made, the next screen allows the applicant to review the information submitted to this point in the PONL application: