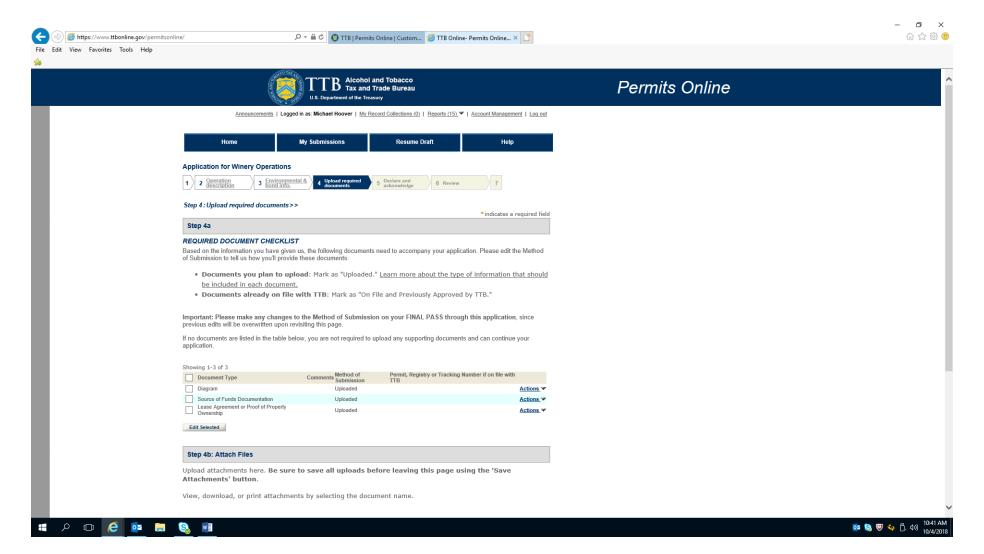

Application for Winery Operations—Upload Required Documents

Application for Winery Operations—Upload Required Documents (continued)

Application for Winery Operations—Declare and Acknowledge