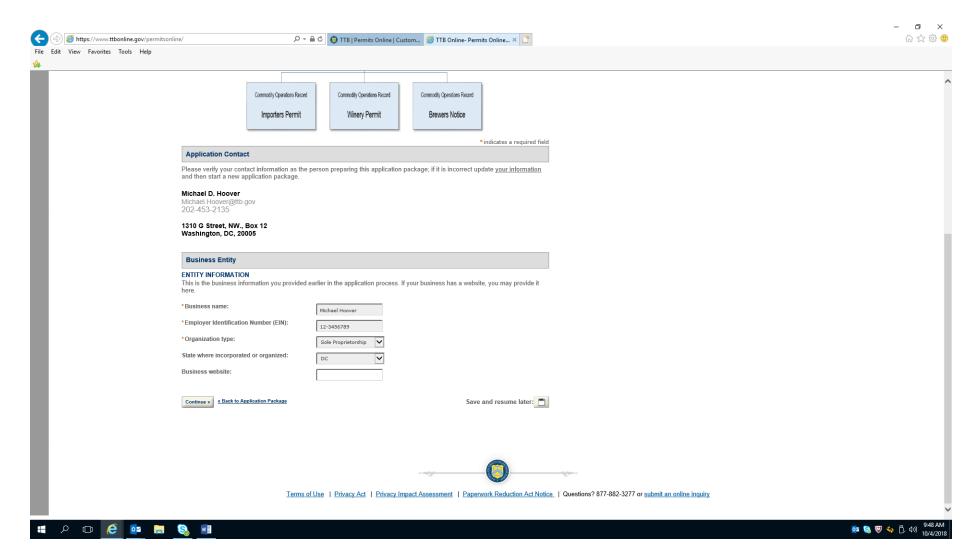

he Commodity Selection section, then "Bonded Winery – Full Operations" in the "Application Types" section results in these addition data fields appearing (similar data fields appear for the equivalent new Distilled Spirits Plant (beverage) selection):



Selecting "Sole Proprietorship" in the Business Entity section, leads to this screen, including a confirmation statement:



After confirmation is made, the next screen allows the applicant to review the information submitted to this point in the PONL application:



#### Review screen continued:



Based on the initial information provided, the PONL wizard then selects the appropriate applications to be completed by the applicant:



## **Application for Original Entity**



# Continuation of Application for Original Entity initial page



Application for Original Entity—Officer/Ownership Information



Application for Original Entity—Officer/Ownership Information (continued)



## Application for Original Entity---Signing Authority



Application for Original Entity---Signing Authority (continued)



Application for Original Entity---Power of Attorney Information



Application for Original Entity---Power of Attorney Information (continued)



#### Application for Original Entity---Trade Names



Application for Original Entity---Trade Names (continued)



Application for Original Entity---Required Document Checklist



Application for Original Entity---Required Document Checklist (continued)



# Application for Original Entity—Declare and Acknowledge



## Application for Original Entity—Review



Application for Origin