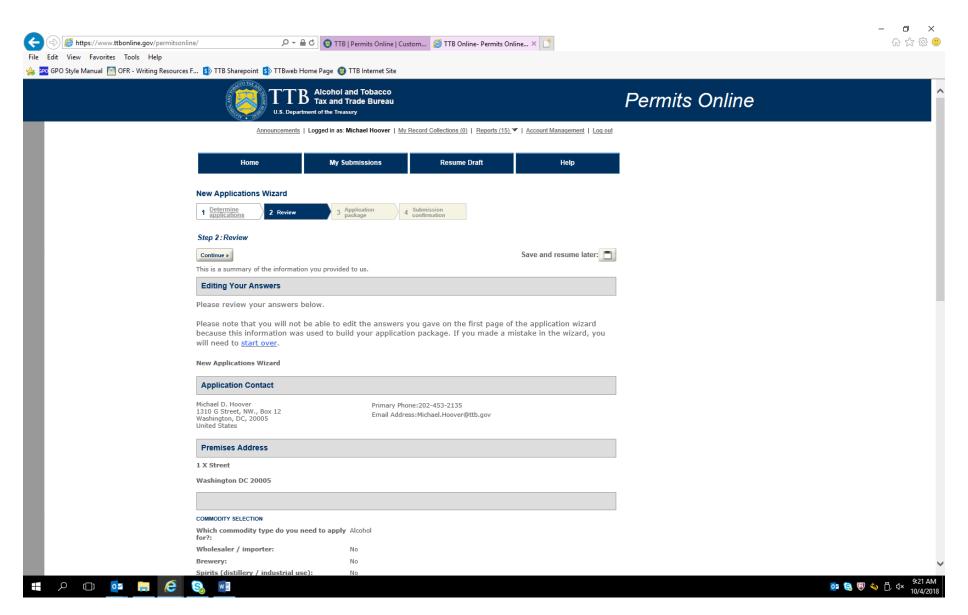

Selecting "Sole Proprietorship" in the Business Entity section, leads to this screen, including a confirmation statement:

After confirmation is made, the next screen allows the applicant to review the information submitted to this point in the PONL application:

#### Review screen continued:

Based on the initial information provided, the PONL wizard then selects the appropriate applications to be completed by the applicant: