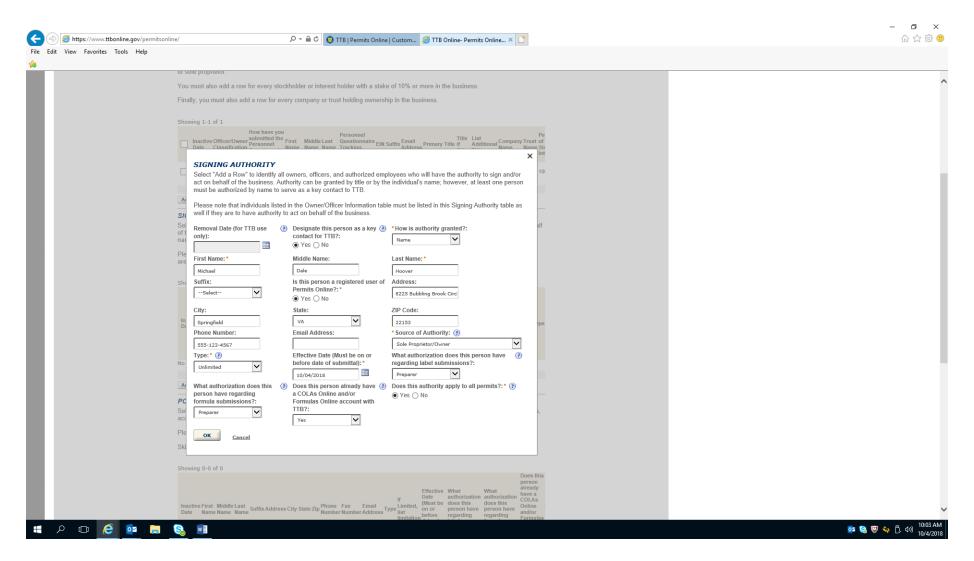

## Application for Original Entity---Signing Authority

Application for Original Entity---Signing Authority (continued)

Application for Original Entity---Power of Attorney Information

Application for Original Entity---Power of Attorney Information (continued)