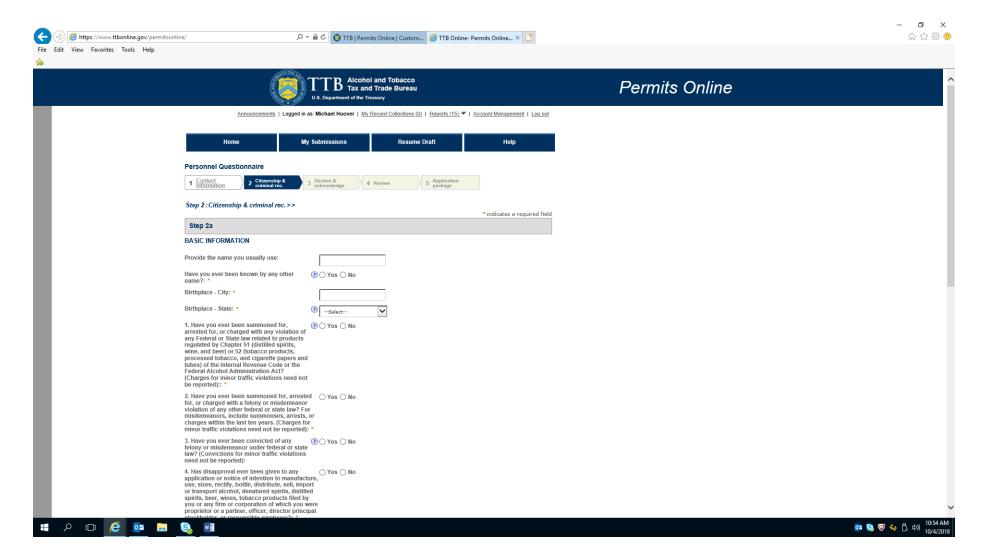

# Personnel Questionnaire---Citizenship & Criminal Record

Personnel Questionnaire---Citizenship & Criminal Record (continued)

Personnel Questionnaire—Declare and Acknowledge