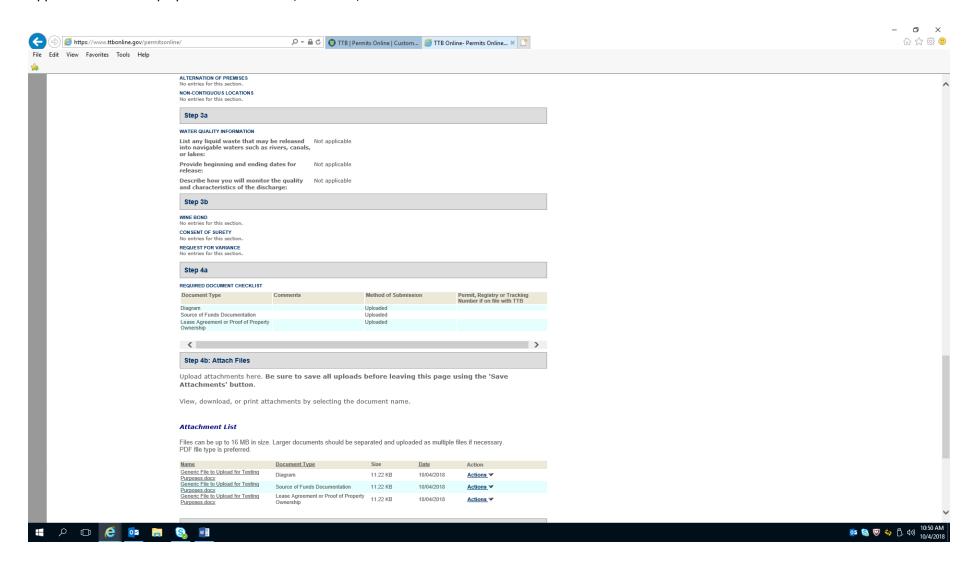

Application for Winery Operations—Upload Required Documents

Application for Winery Operations—Upload Required Documents (continued)

Application for Winery Operations—Declare and Acknowledge