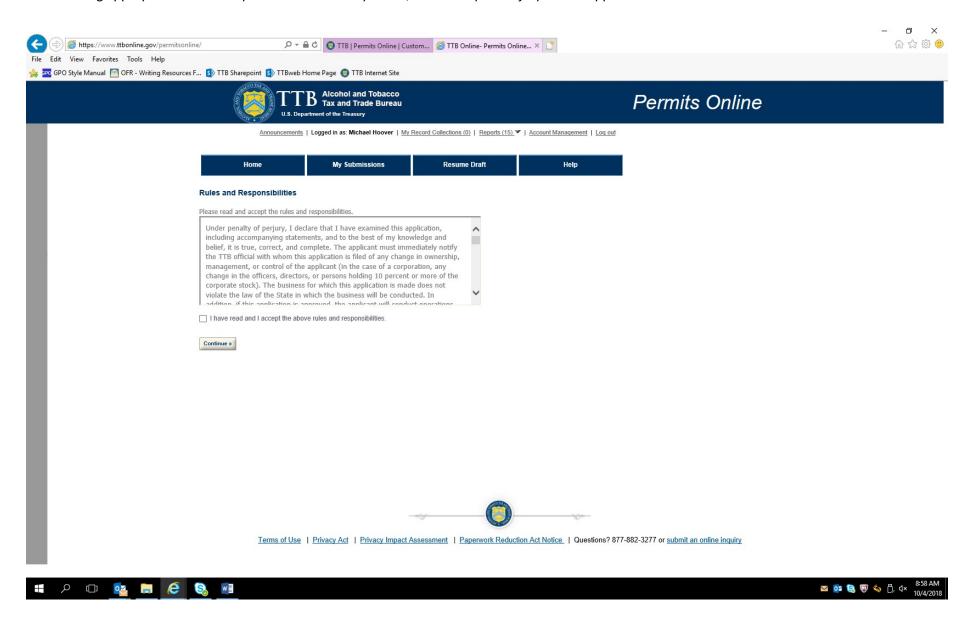

PONL Log-in Screen:

PONL Log-in Screen (continued):

Screen shown after successful log-in:

After clicking appropriate "What do you want to do today?" link, the Penalty of Perjury screen appears:

After accepting perjury statement, the New Applications wizard screen appears. The Application Contact information auto fills from PONL registration information: