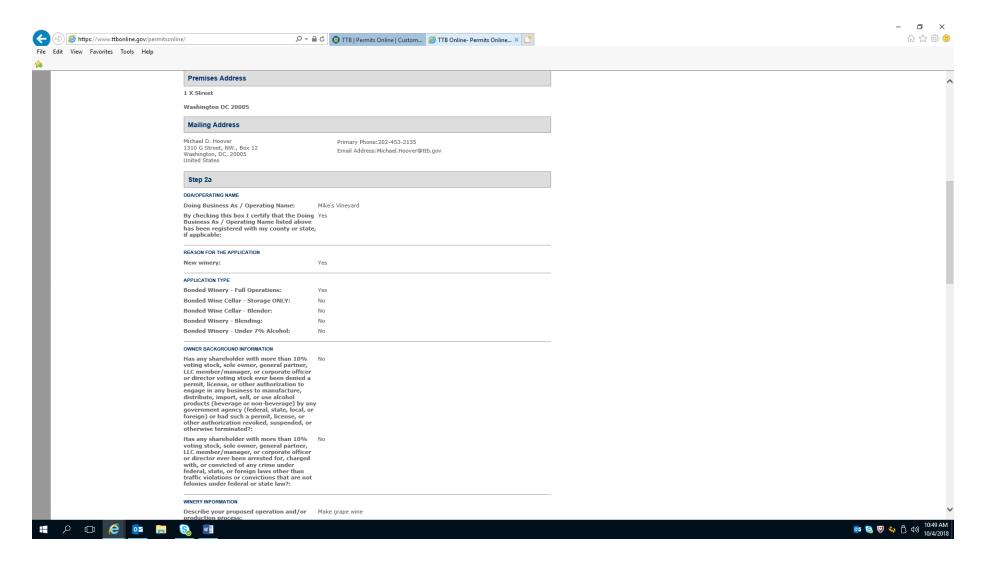

## Application for Original Entity—Review

Application for Original Entity—Review (continued)

Application for Original Entity—Review (continued)

Application for Winery Operations---Initial Page

Application for Winery Operations—Initial Page (continued)

Application for Winery Operations—Upload Required Documents

Application for Winery Operations—Upload Required Documents (continued)

Application for Winery Operations—Declare and Acknowledge

# Application for Winery Operations---Review