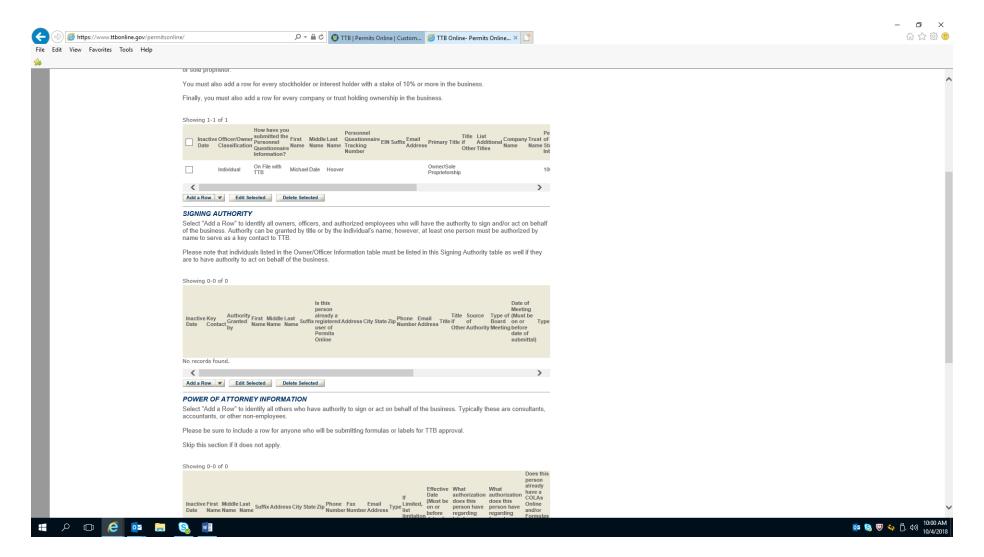

# Continuation of Application for Original Entity initial page

Application for Original Entity—Officer/Ownership Information

Application for Original Entity—Officer/Ownership Information (continued)

## Application for Original Entity---Signing Authority

Application for Original Entity---Signing Authority (continued)

Application for Original Entity---Power of Attorney Information

Application for Original Entity---Power of Attorney Information (continued)