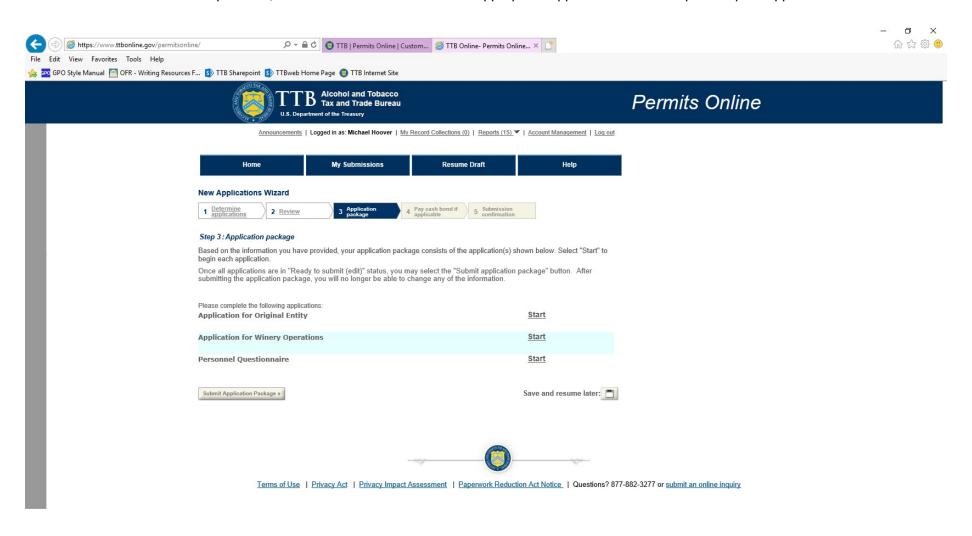

#### Review screen continued:

Based on the initial information provided, the PONL wizard then selects the appropriate applications to be completed by the applicant: