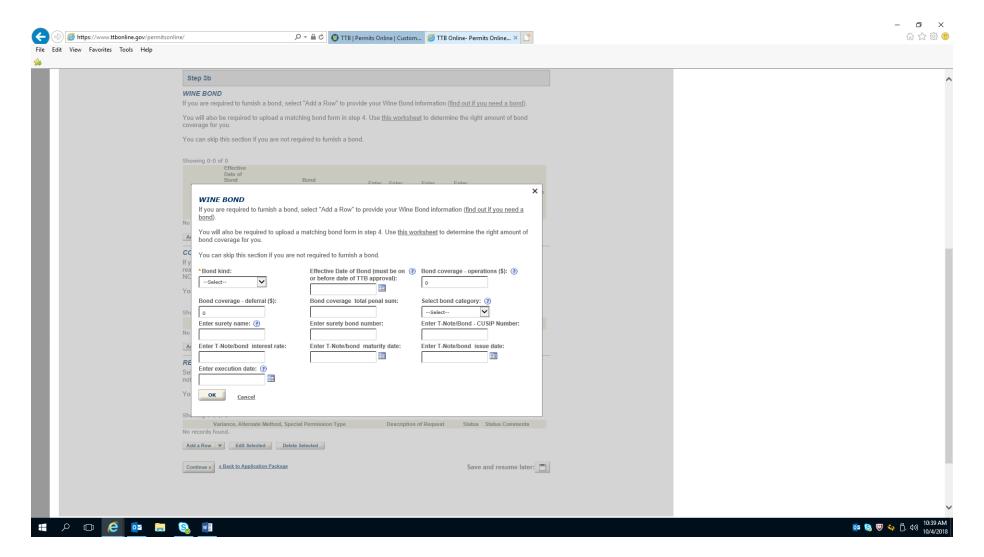

## Application for Original Entity—Review

Application for Original Entity—Review (continued)

Application for Original Entity—Review (continued)

Application for Winery Operations---Initial Page

Application for Winery Operations—Initial Page (continued)