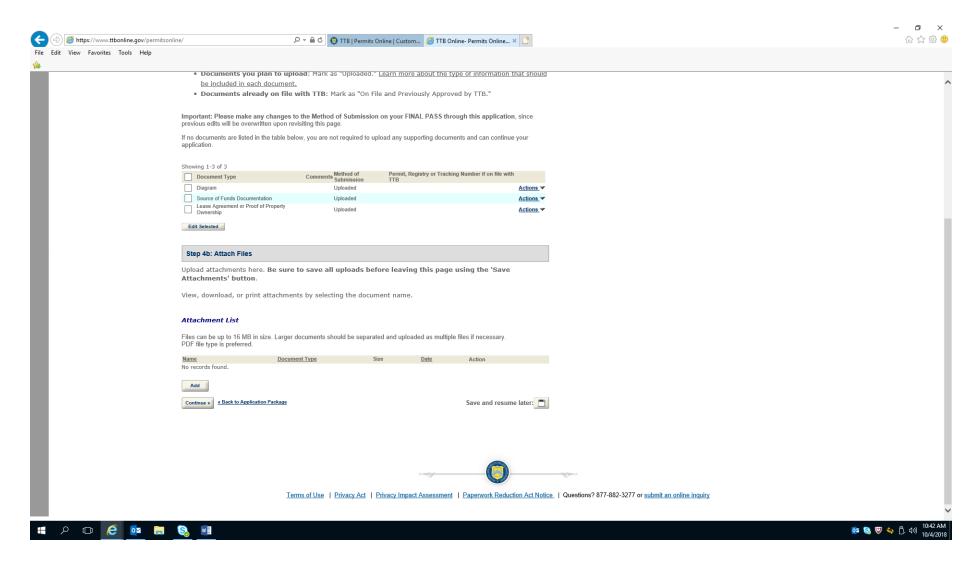

Application for Winery Operations—Upload Required Documents

Application for Winery Operations—Upload Required Documents (continued)

Application for Winery Operations—Declare and Acknowledge