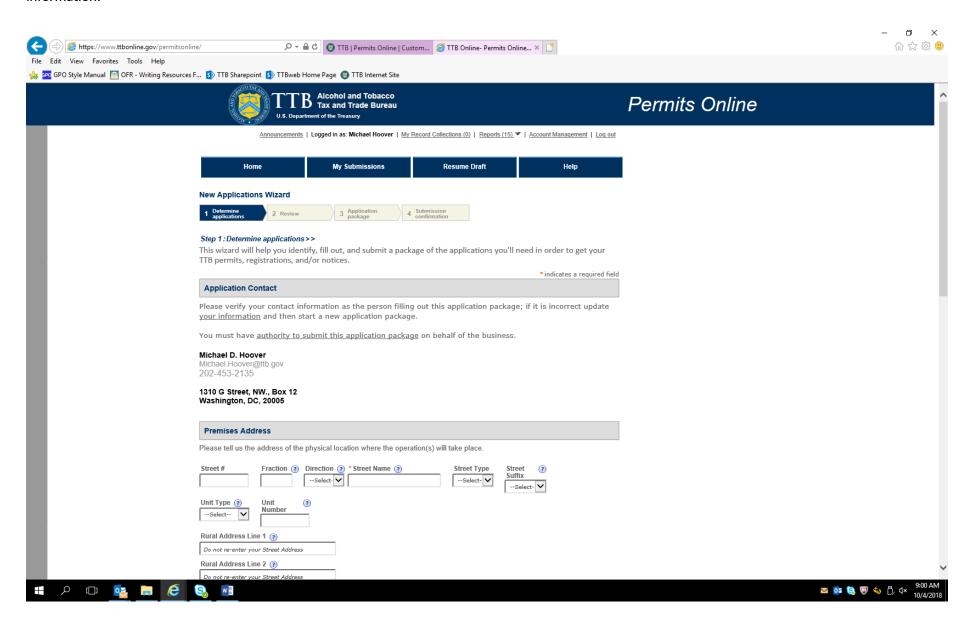

PONL Log-in Screen:

PONL Log-in Screen (continued):

Screen shown after successful log-in:

After clicking appropriate "What do you want to do today?" link, the Penalty of Perjury screen appears:

After accepting perjury statement, the New Applications wizard screen appears. The Application Contact information auto fills from PONL registration information: