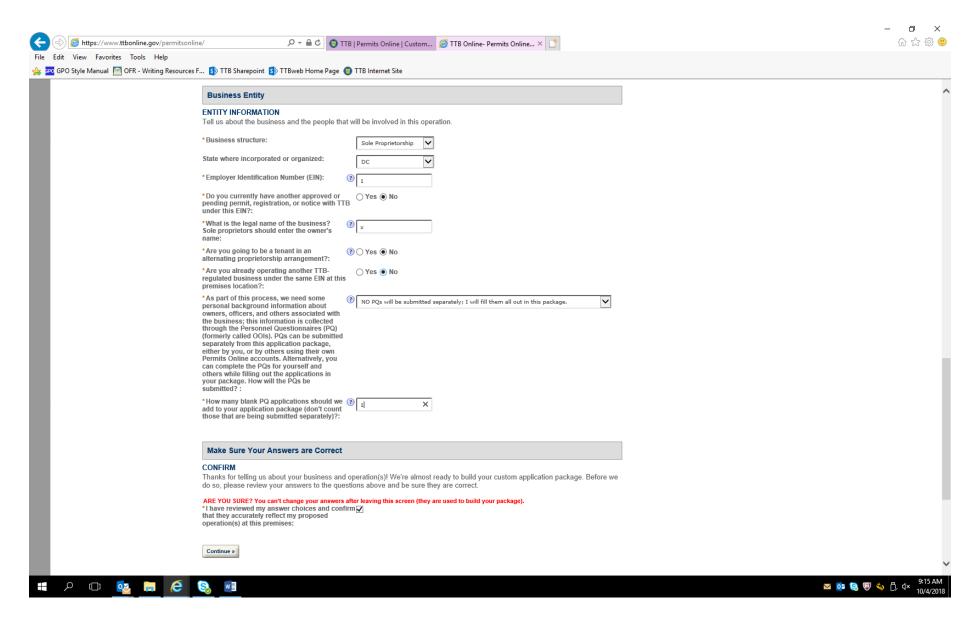

Selecting "Sole Proprietorship" in the Business Entity section, leads to this screen, including a confirmation statement:

After confirmation is made, the next screen allows the applicant to review the information submitted to this point in the PONL application: