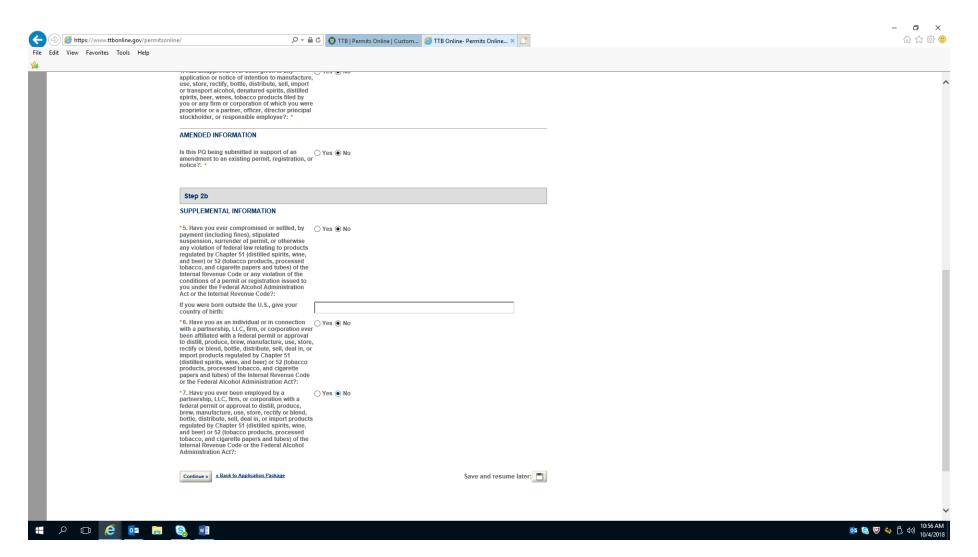

# Personnel Questionnaire---Citizenship & Criminal Record

Personnel Questionnaire---Citizenship & Criminal Record (continued)

Personnel Questionnaire—Declare and Acknowledge