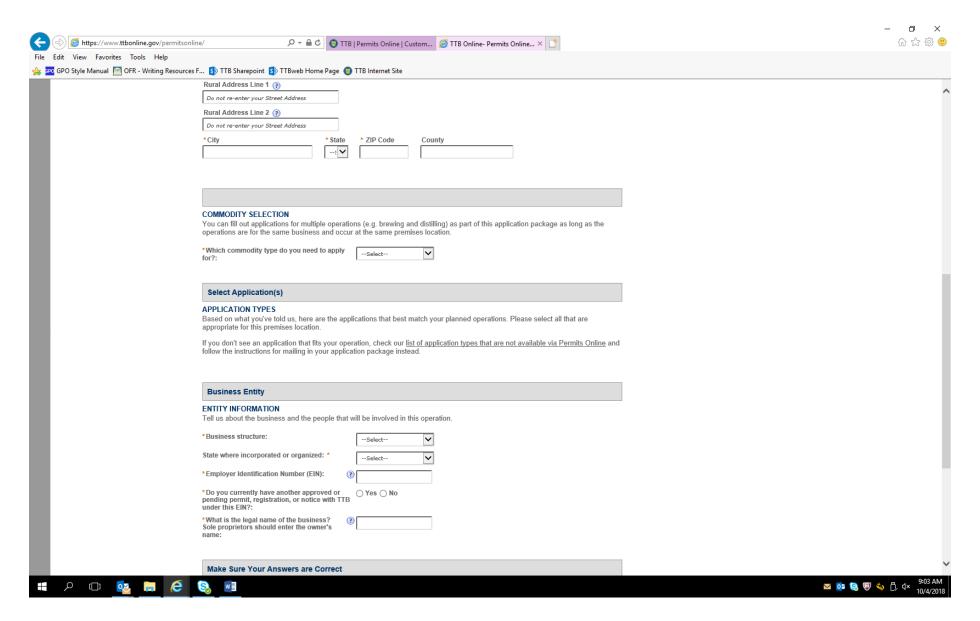

New Application Wizard screen continued:

New Application Wizard screen continued:

Selecting "Alcohol" and "Winery" in the Commodity Selection section, then "Bonded Winery – Full Operations" in the "Application Types" section results in these addition data fields appearing (similar data fields appear for the equivalent new Distilled Spirits Plant (beverage) selection):