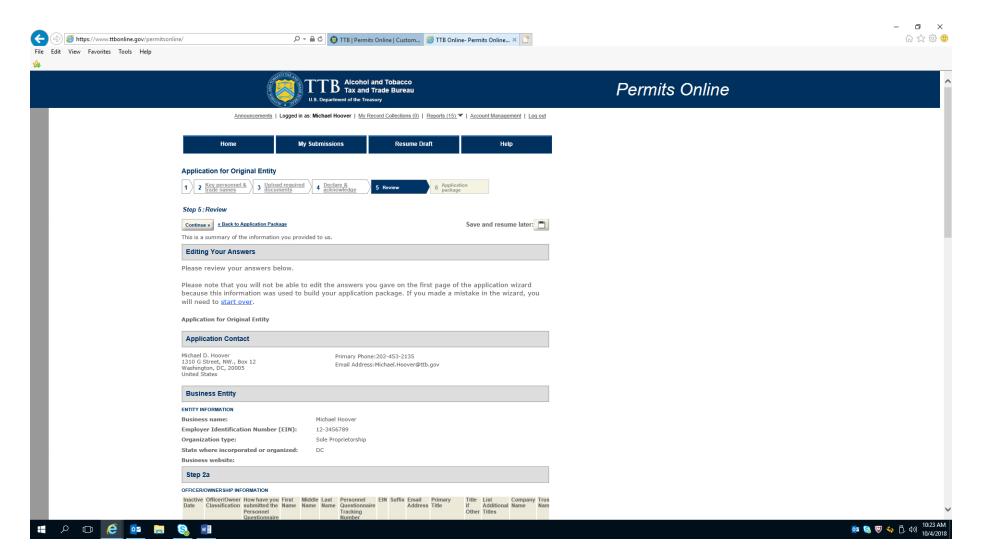

## Application for Original Entity—Review

Application for Original Entity—Review (continued)

Application for Original Entity—Review (continued)

Application for Winery Operations---Initial Page

Application for Winery Operations—Initial Page (continued)