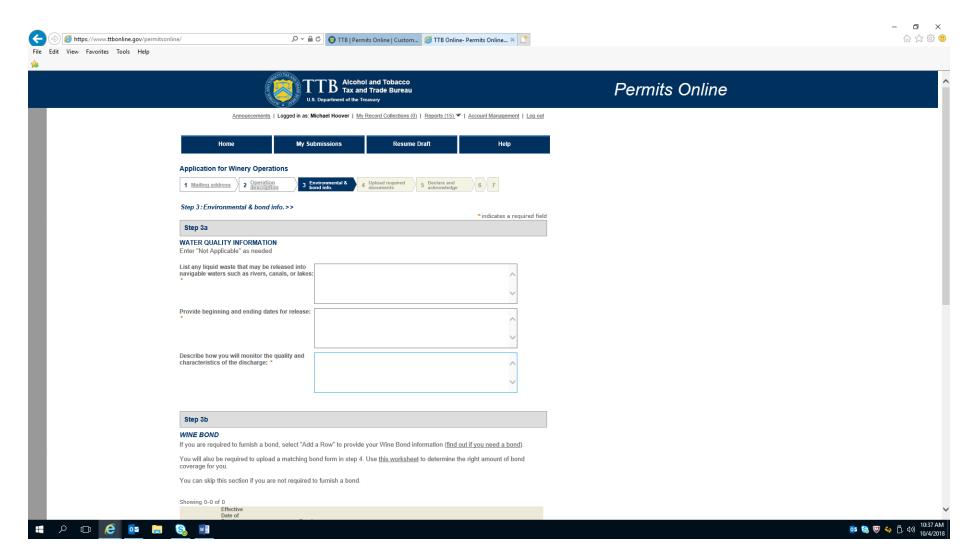

## Application for Original Entity—Review

Application for Original Entity—Review (continued)

Application for Original Entity—Review (continued)

Application for Winery Operations---Initial Page

Application for Winery Operations—Initial Page (continued)