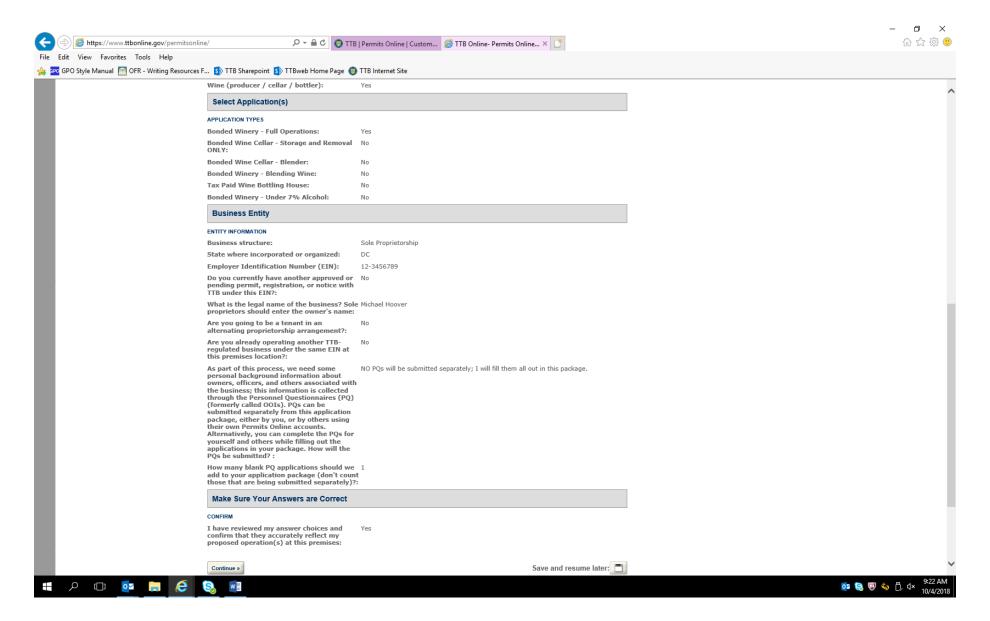

#### Review screen continued:

Based on the initial information provided, the PONL wizard then selects the appropriate applications to be completed by the applicant: