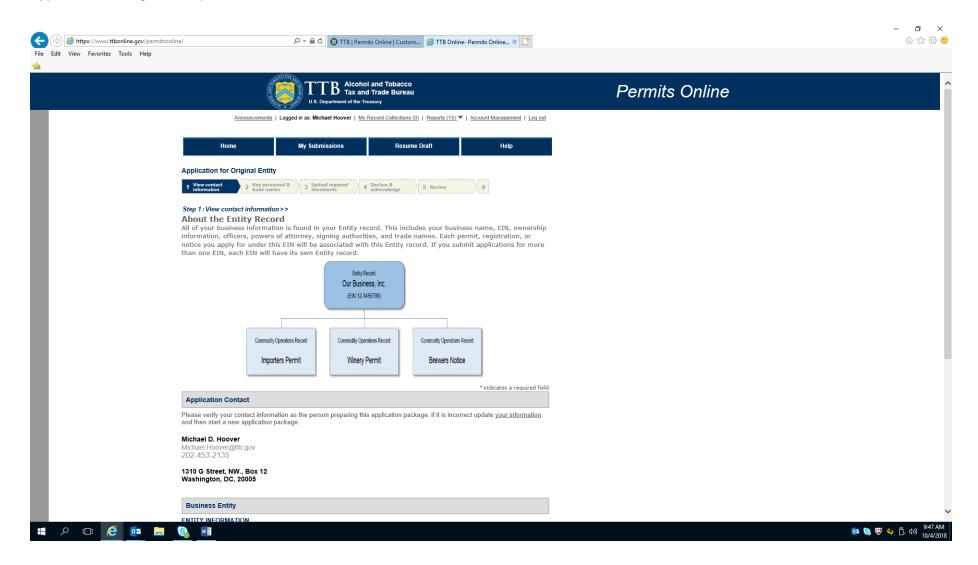

Wizard screen continued:



Selecting "Alcohol" and "Winery" in the Commodity Selection section, then "Bonded Winery – Full Operations" in the "Application Types" section results in these addition data fields appearing (similar data fields appear for the equivalent new Distilled Spirits Plant (beverage) selection):



Selecting "Sole Proprietorship" in the Business Entity section, leads to this screen, including a confirmation statement:



After confirmation is made, the next screen allows the applicant to review the information submitted to this point in the PONL application:



#### Review screen continued:



Based on the initial information provided, the PONL wizard then selects the appropriate applications to be completed by the applicant:



## **Application for Original Entity**



# Continuation of Application for Original Entity initial page



Application for Original Entity—Officer/Ownership Information



Application for Original Entity—Officer/Ownership Information (continued)



## Application for Original Entity---Signing Authority



Application for Original Entity---Signing Authority (continued)



Application for Original Entity---Power of Attorney Information



Application for Original Entity---Power of Attorney Information (continued)



#### Application for Original Entity---Trade Names



Application for Original Entity---Trade Names (continued)



Application for Original Entity---Required Document Checklist



Application for Original Entity---Required Document Checklist (continued)



# Application for Original Entity—Declare and Acknowledge



#