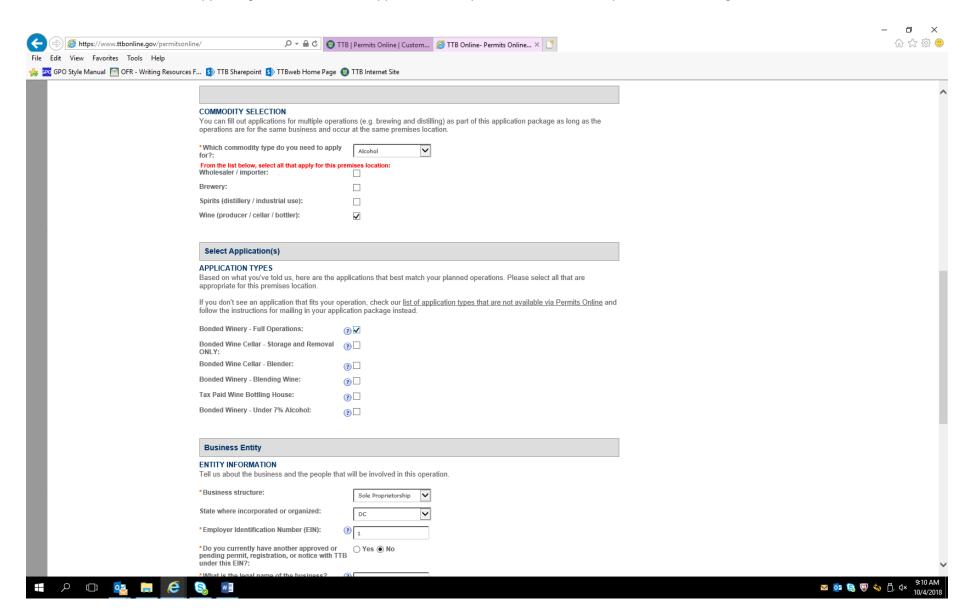

New Application Wizard screen continued:

New Application Wizard screen continued:

Selecting "Alcohol" and "Winery" in the Commodity Selection section, then "Bonded Winery – Full Operations" in the "Application Types" section results in these addition data fields appearing (similar data fields appear for the equivalent new Distilled Spirits Plant (beverage) selection):