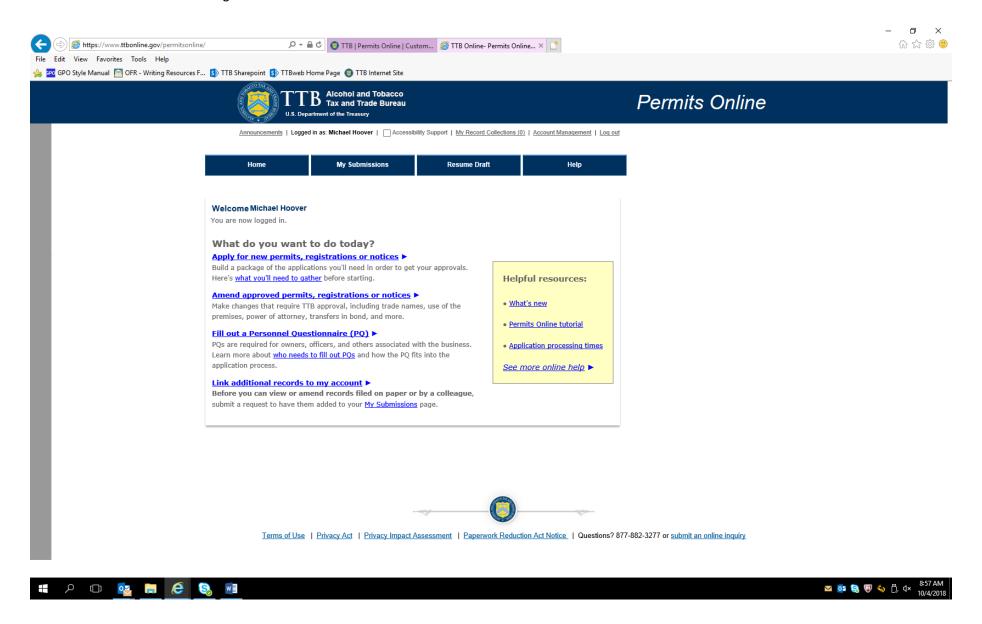

PONL Log-in Screen:

PONL Log-in Screen (continued):

Screen shown after successful log-in:

After clicking appropriate "What do you want to do today?" link, the Penalty of Perjury screen appears:

After accepting perjury statement, the New Applications wizard screen appears. The Application Contact information auto fills from PONL registration information: