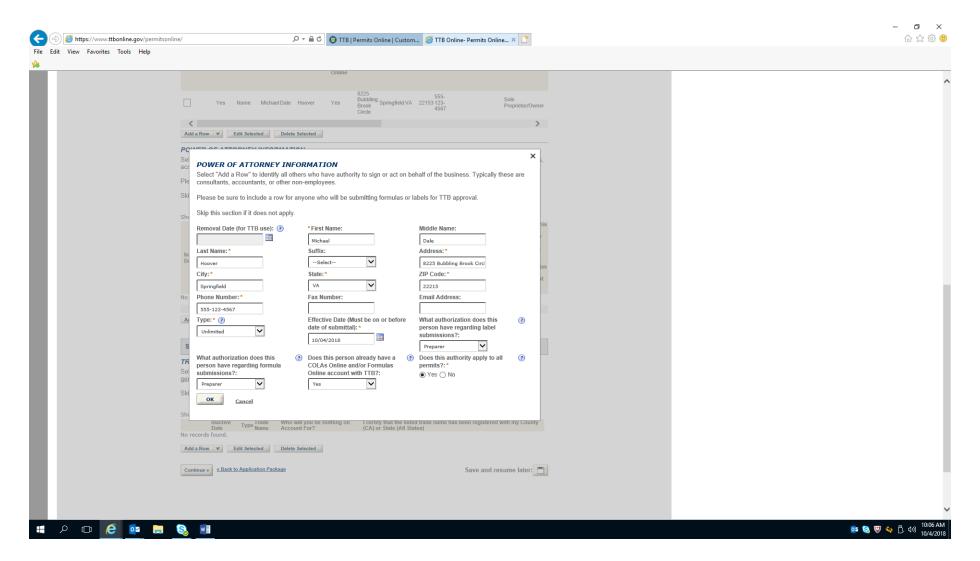

## Application for Original Entity---Signing Authority

Application for Original Entity---Signing Authority (continued)

Application for Original Entity---Power of Attorney Information

Application for Original Entity---Power of Attorney Information (continued)