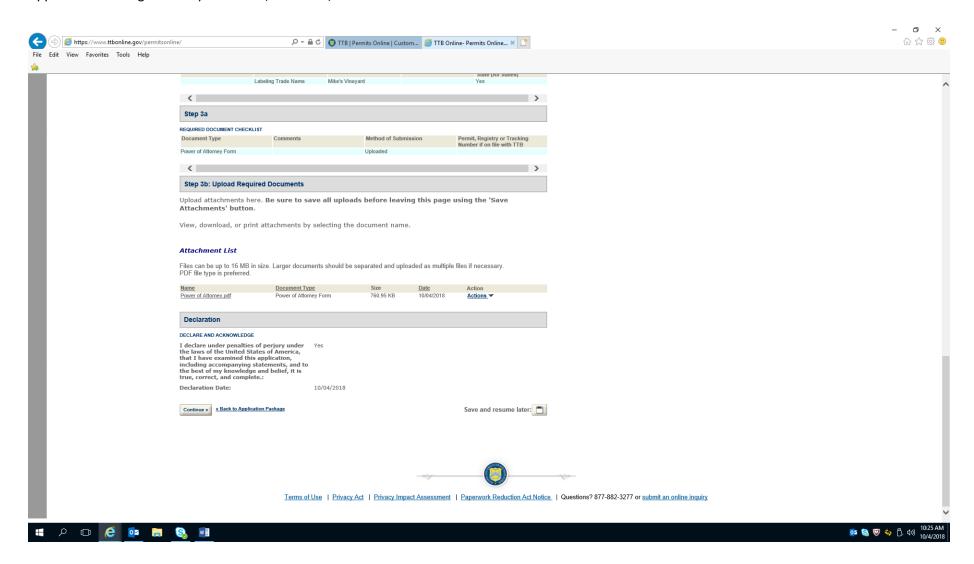

#### Application for Original Entity---Trade Names

Application for Original Entity---Trade Names (continued)

Application for Original Entity---Required Document Checklist

Application for Original Entity---Required Document Checklist (continued)

# Application for Original Entity—Declare and Acknowledge