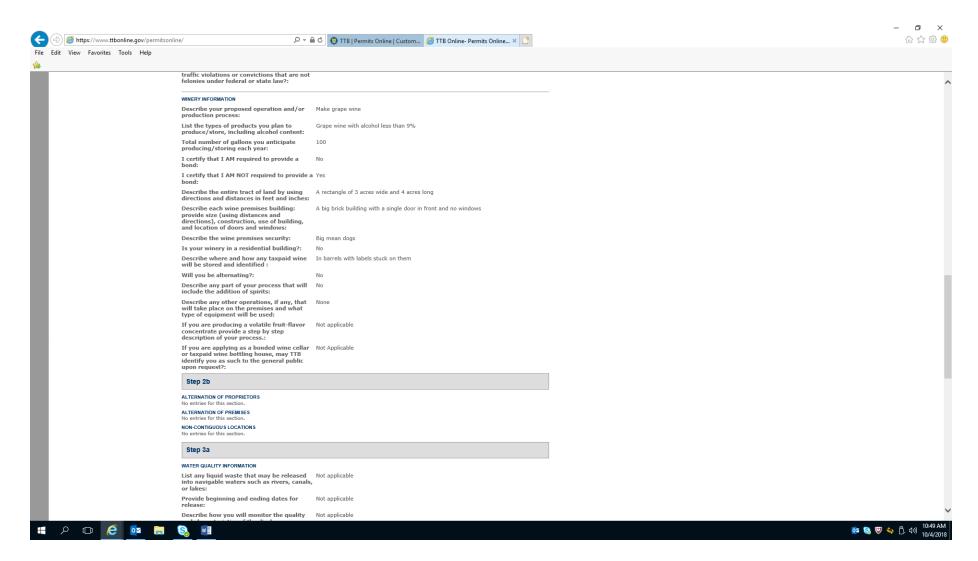

Application for Winery Operations—Upload Required Documents

Application for Winery Operations—Upload Required Documents (continued)

Application for Winery Operations—Declare and Acknowledge

# Application for Winery Operations---Review