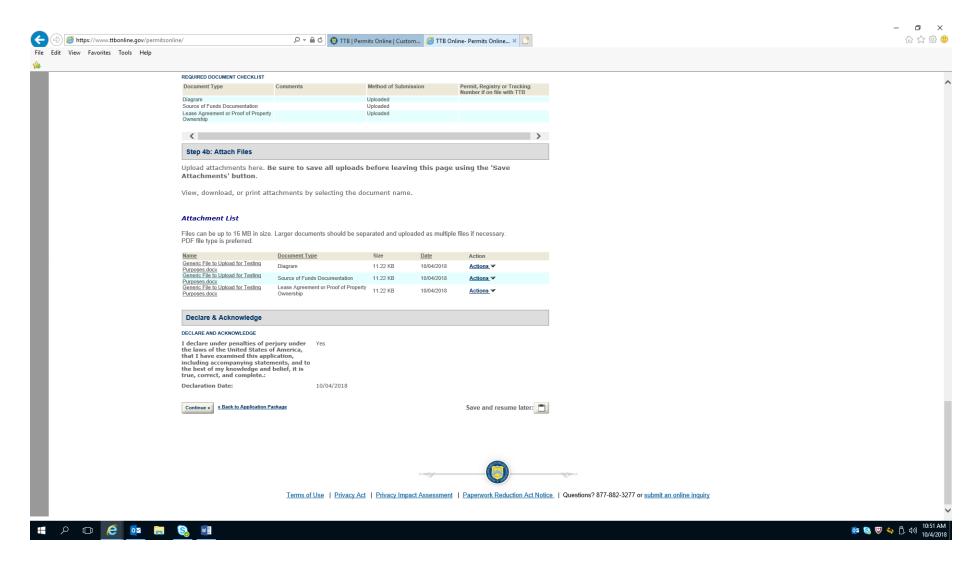

Application for Winery Operations—Upload Required Documents

Application for Winery Operations—Upload Required Documents (continued)

Application for Winery Operations—Declare and Acknowledge