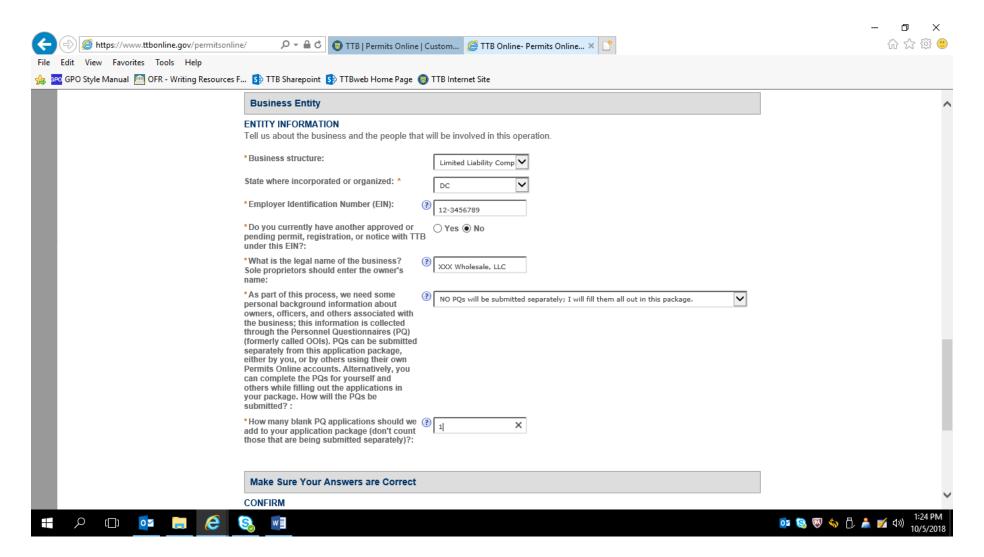

New Application Wizard screen continued – Alcohol Wholesaler selected, with business organized as an LLC (selecting "Alcohol Importer" does not change the data collected):

New Application Wizard screen continued: