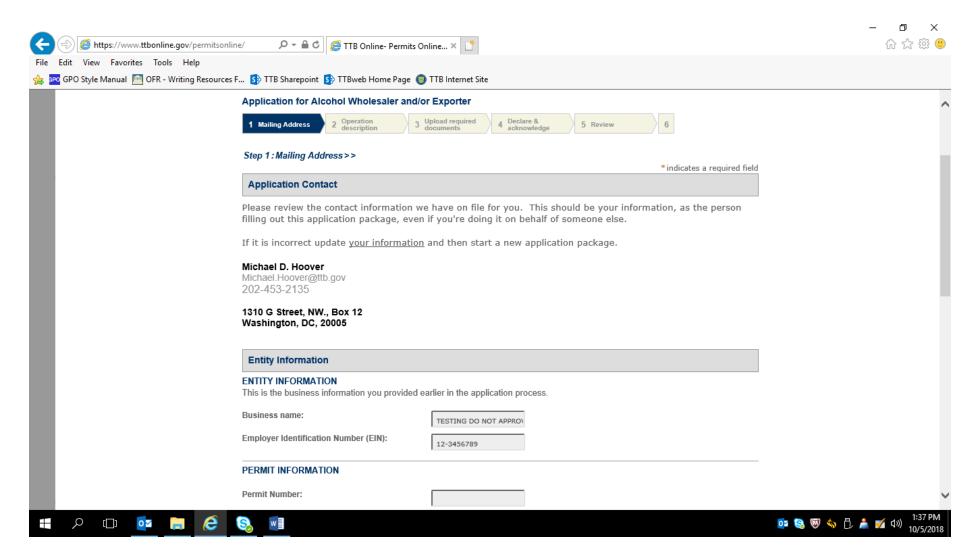

Clicking on "Alcohol Wholesaler and/or Export leads to this screen:

### Screen continued: