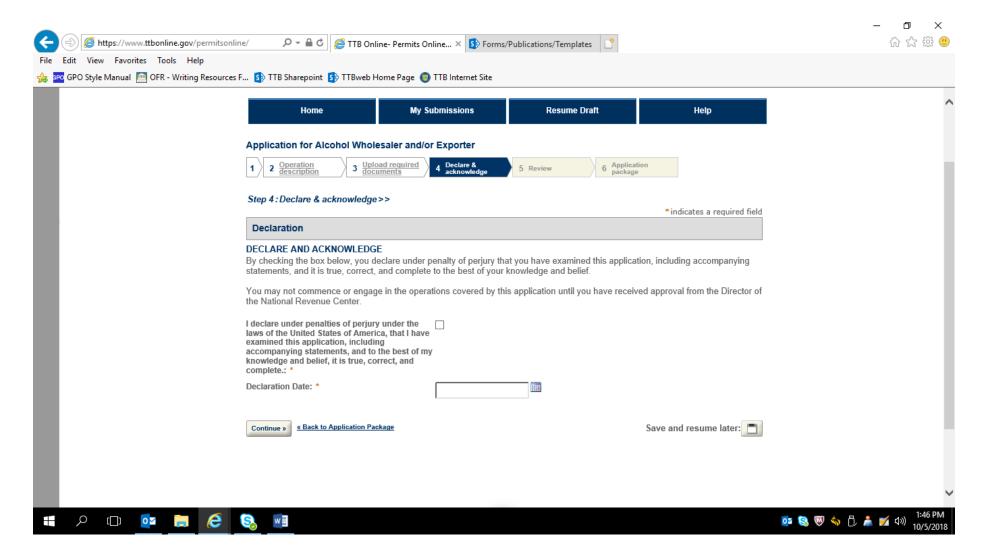

n Wizard screen continued:



After confirming the information, the respondent is presented with review screens:



### Review screen continued:



### Review screens continued:



This screen shows the applications the respondent has to complete (Personnel Questionnaire approved under 1513–0002 and Application for Original Entity approved under several OMB control numbers, and these screens are not shown).



Clicking on "Alcohol Wholesaler and/or Export leads to this screen:



### Screen continued:



#### Screen continued:



Business Name and other business information:



### Screen continued:



(Bond information approved under 1513-0135 and other control numbers and PONL bond information not shown here).

### Supporting document upload screen:



# Declare and Acknowledge screen:



### PONL user notification screens:

#### Terms of Use





### **Privacy Act**



ㅇ 🗇 렪 🔯 🥫 💽

### **Privacy Impact Assessment**



# Privacy Impact Assessment (continued)



### Paperwork Reduction Act Notice:



# PRA Notice (Continued)