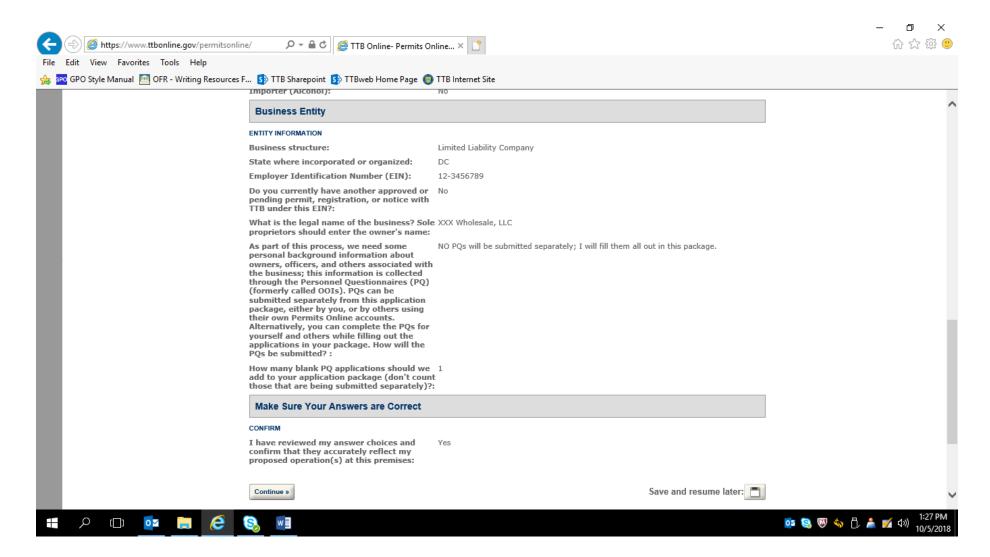

### Review screen continued:

### Review screens continued:

This screen shows the applications the respondent has to complete (Personnel Questionnaire approved under 1513–0002 and Application for Original Entity approved under several OMB control numbers, and these screens are not shown).