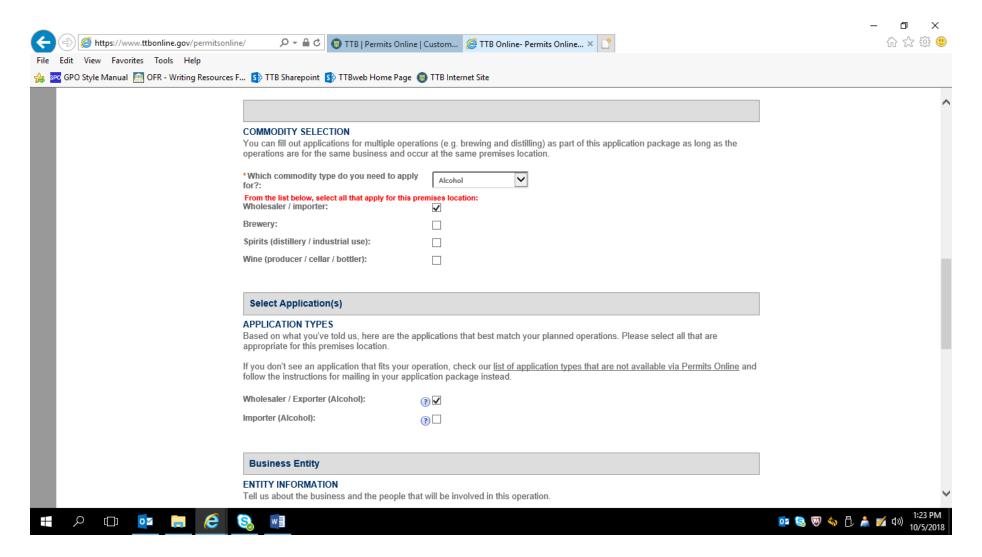

New Application Wizard screen continued – Alcohol Wholesaler selected, with business organized as an LLC (selecting "Alcohol Importer" does not change the data collected):

New Application Wizard screen continued: