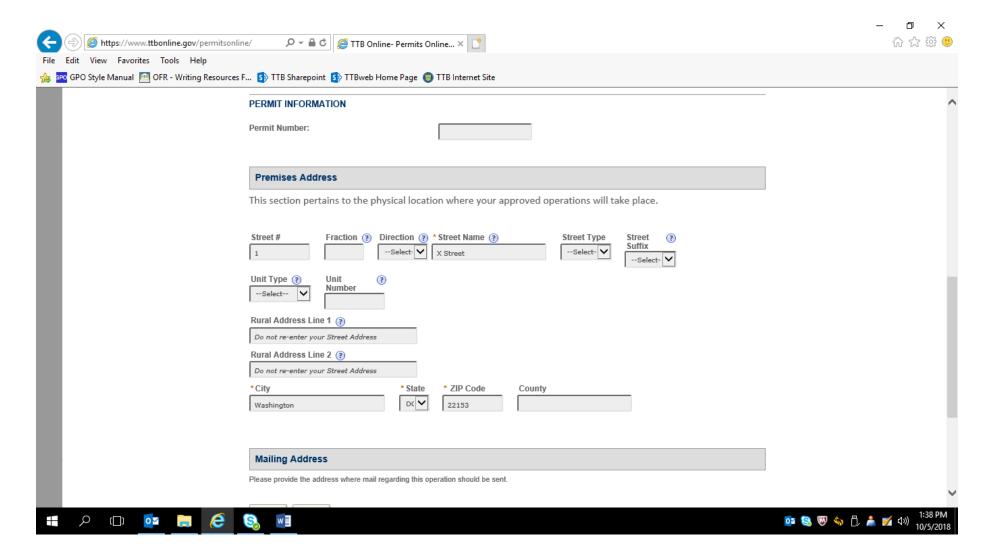

Clicking on "Alcohol Wholesaler and/or Export leads to this screen:

### Screen continued: