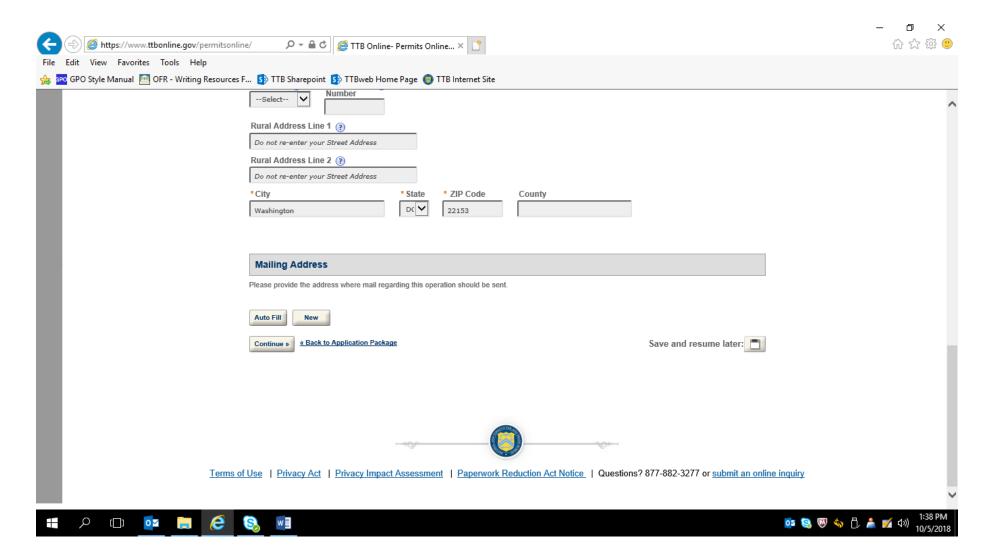

### Screen continued:

#### Screen continued:

Business Name and other business information: