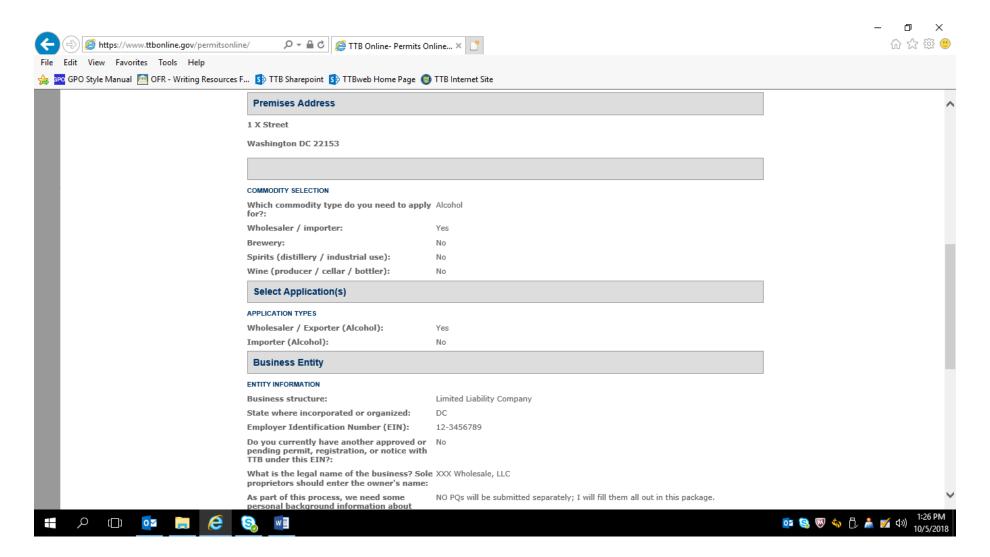

New Application Wizard screen continued – Alcohol Wholesaler selected, with business organized as an LLC (selecting "Alcohol Importer" does not change the data collected):

New Application Wizard screen continued:

After confirming the information, the respondent is presented with review screens: