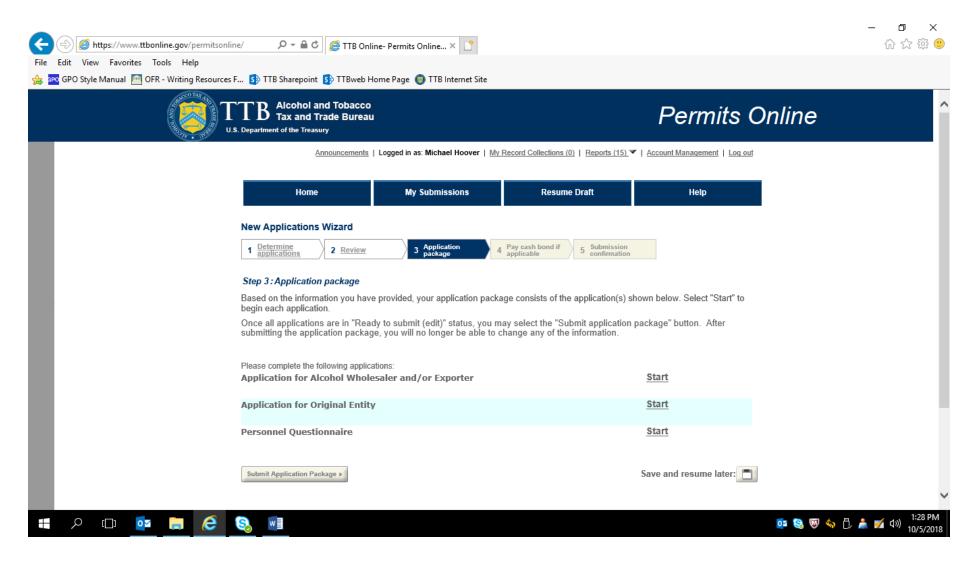

### Review screens continued:

This screen shows the applications the respondent has to complete (Personnel Questionnaire approved under 1513–0002 and Application for Original Entity approved under several OMB control numbers, and these screens are not shown).

Clicking on "Alcohol Wholesaler and/or Export leads to this screen: