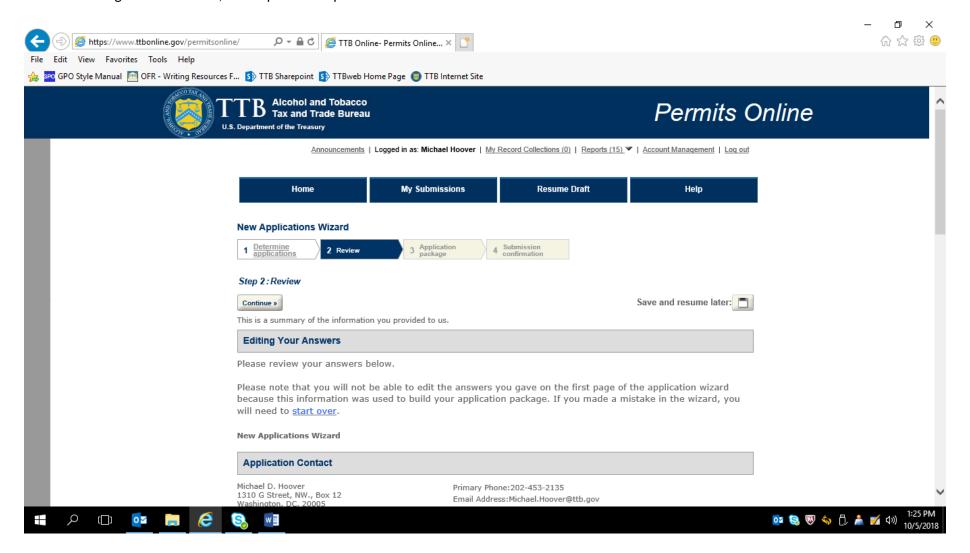

After confirming the information, the respondent is presented with review screens:

### Review screen continued:

### Review screens continued:

This screen shows the applications the respondent has to complete (Personnel Questionnaire approved under 1513–0002 and Application for Original Entity approved under several OMB control numbers, and these screens are not shown).