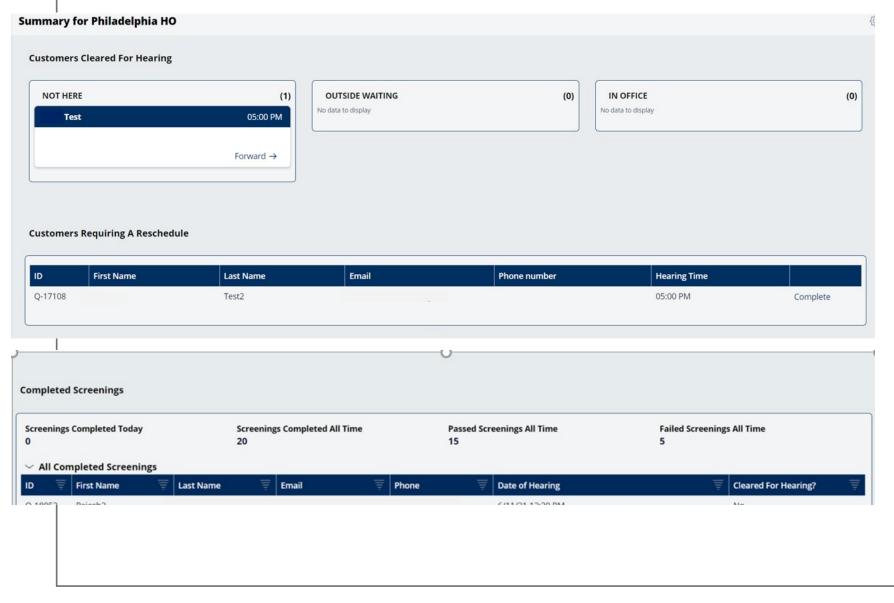

rmation:

Thank you for using the SSA Office of Hearings Operations COVID-19 Check-In.
A member of our hearing office team will provide further instructions.

Not Cleared for Hearing Screen:

#### SSA OFFICE OF HEARINGS OPERATIONS COVID-19 CHECK-IN

# Access to SSA Hearing Site Not Cleared

Based on your responses to the COVID-19 Check-in, we are unable to clear you to enter the hearing office for your scheduled hearing because you may be at increased risk for having or transmitting COVID-19.

We will reschedule your hearing and will send you an amended notice of hearing when we set the new time and place. Please call us at the telephone number at the top of the Notice of Hearing we previously sent you to discuss rescheduling your hearing.

## OHO Case Manager Dashboard (Internal users):