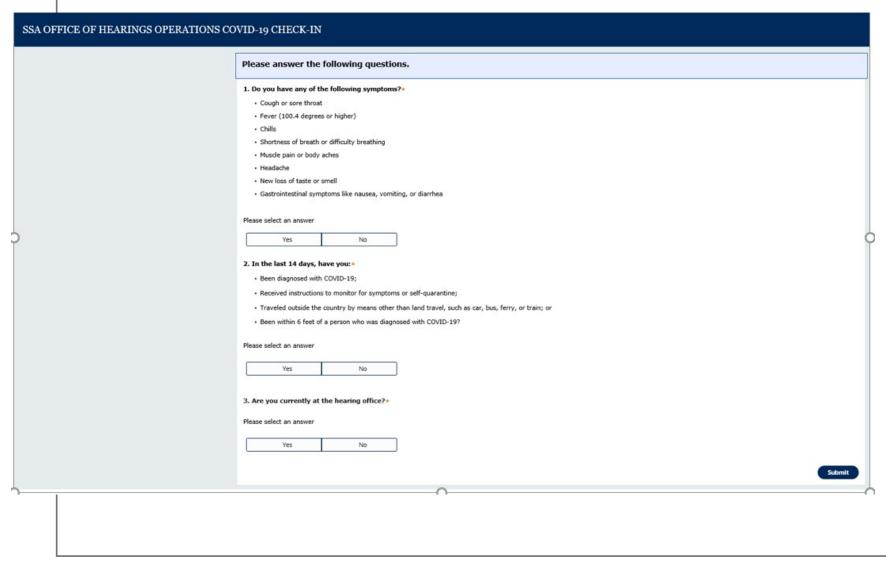

### Second Screen - Survey Questions:

|        | Ifor Heaving Covers                                                                                                                                                                                                                                                                                                                                                                                                                                                                                                     |
|--------|-------------------------------------------------------------------------------------------------------------------------------------------------------------------------------------------------------------------------------------------------------------------------------------------------------------------------------------------------------------------------------------------------------------------------------------------------------------------------------------------------------------------------|
|        | for Hearing Screen:                                                                                                                                                                                                                                                                                                                                                                                                                                                                                                     |
| SA (   | OFFICE OF HEARINGS OPERATIONS COVID-19 CHECK-IN                                                                                                                                                                                                                                                                                                                                                                                                                                                                         |
|        | Access to SSA Hearing Site Cleared                                                                                                                                                                                                                                                                                                                                                                                                                                                                                      |
| equire | your responses to the COVID-19 Check-in, we have cleared you to visit the hearing office for your scheduled hearing. Please do not arrive at the hearing office more than 15 minutes before your hearing. anyone entering our offices to wear a face mask. If you do not have a face mask, we will provide one for you. If you are unable or unwilling to wear a face mask, you will not be able to attend your our hearing office and need to call us at the number in the Notice of Hearing to discuss other options. |
|        |                                                                                                                                                                                                                                                                                                                                                                                                                                                                                                                         |
|        |                                                                                                                                                                                                                                                                                                                                                                                                                                                                                                                         |
|        |                                                                                                                                                                                                                                                                                                                                                                                                                                                                                                                         |
|        |                                                                                                                                                                                                                                                                                                                                                                                                                                                                                                                         |
|        |                                                                                                                                                                                                                                                                                                                                                                                                                                                                                                                         |
|        |                                                                                                                                                                                                                                                                                                                                                                                                                                                                                                                         |
|        |                                                                                                                                                                                                                                                                                                                                                                                                                                                                                                                         |
|        |                                                                                                                                                                                                                                                                                                                                                                                                                                                                                                                         |
|        |                                                                                                                                                                                                                                                                                                                                                                                                                                                                                                                         |
|        |                                                                                                                                                                                                                                                                                                                                                                                                                                                                                                                         |
| ١      |                                                                                                                                                                                                                                                                                                                                                                                                                                                                                                                         |
| ı      |                                                                                                                                                                                                                                                                                                                                                                                                                                                                                                                         |