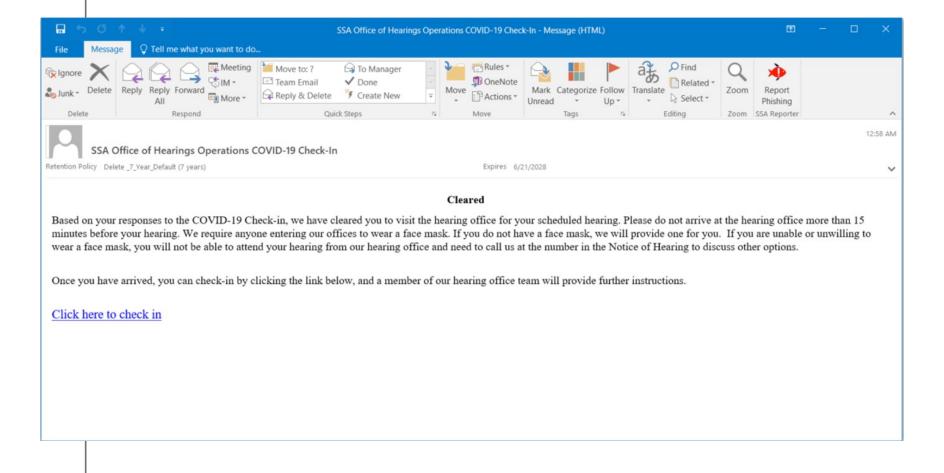

### Second Screen - Survey Questions:

|        | Ifor Heaving Covers                                                                                                                                                                                                                                                                                                                                                                                                                                                                                                     |
|--------|-------------------------------------------------------------------------------------------------------------------------------------------------------------------------------------------------------------------------------------------------------------------------------------------------------------------------------------------------------------------------------------------------------------------------------------------------------------------------------------------------------------------------|
|        | for Hearing Screen:                                                                                                                                                                                                                                                                                                                                                                                                                                                                                                     |
| SA (   | OFFICE OF HEARINGS OPERATIONS COVID-19 CHECK-IN                                                                                                                                                                                                                                                                                                                                                                                                                                                                         |
|        | Access to SSA Hearing Site Cleared                                                                                                                                                                                                                                                                                                                                                                                                                                                                                      |
| equire | your responses to the COVID-19 Check-in, we have cleared you to visit the hearing office for your scheduled hearing. Please do not arrive at the hearing office more than 15 minutes before your hearing. anyone entering our offices to wear a face mask. If you do not have a face mask, we will provide one for you. If you are unable or unwilling to wear a face mask, you will not be able to attend your our hearing office and need to call us at the number in the Notice of Hearing to discuss other options. |
|        |                                                                                                                                                                                                                                                                                                                                                                                                                                                                                                                         |
|        |                                                                                                                                                                                                                                                                                                                                                                                                                                                                                                                         |
|        |                                                                                                                                                                                                                                                                                                                                                                                                                                                                                                                         |
|        |                                                                                                                                                                                                                                                                                                                                                                                                                                                                                                                         |
|        |                                                                                                                                                                                                                                                                                                                                                                                                                                                                                                                         |
|        |                                                                                                                                                                                                                                                                                                                                                                                                                                                                                                                         |
|        |                                                                                                                                                                                                                                                                                                                                                                                                                                                                                                                         |
|        |                                                                                                                                                                                                                                                                                                                                                                                                                                                                                                                         |
|        |                                                                                                                                                                                                                                                                                                                                                                                                                                                                                                                         |
|        |                                                                                                                                                                                                                                                                                                                                                                                                                                                                                                                         |
| ١      |                                                                                                                                                                                                                                                                                                                                                                                                                                                                                                                         |
| ı      |                                                                                                                                                                                                                                                                                                                                                                                                                                                                                                                         |

#### Cleared for Hearing Email:

Check In Confirmation:

Thank you for using the SSA Office of Hearings Operations COVID-19 Check-In.
A member of our hearing office team will provide further instructions.