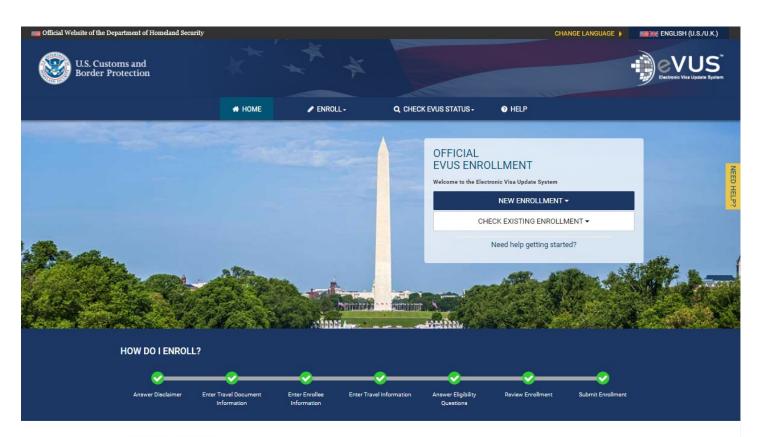

## **Home**

### WHO SHOULD ENROLL?

- → You are a citizen of China
- → You have a valid Chinese passport.
- → You are traveling to the United States for temporary business or pleasure.
- → You must enroll for a new EVUS.

### WHAT DO I NEED TO ENROLL?

- → A valid Chinese passport. → A full term 10-year U.S. visa.
- → A visa that is one of these classes: B1, B2 or B1/B2.
- Your contact information including the address of your U.S. destination.

- The following information may also be required:

  Traveler's aliases or other names (if applicable).
- → Traveler's Global Entry ID number (if applicable). → Traveler's employer address and phone number (if applicable).
- → Traveler's U.S. point of contact name, address, and phone (if applicable).

START NEW INDIVIDIUAL ENROLLMENT