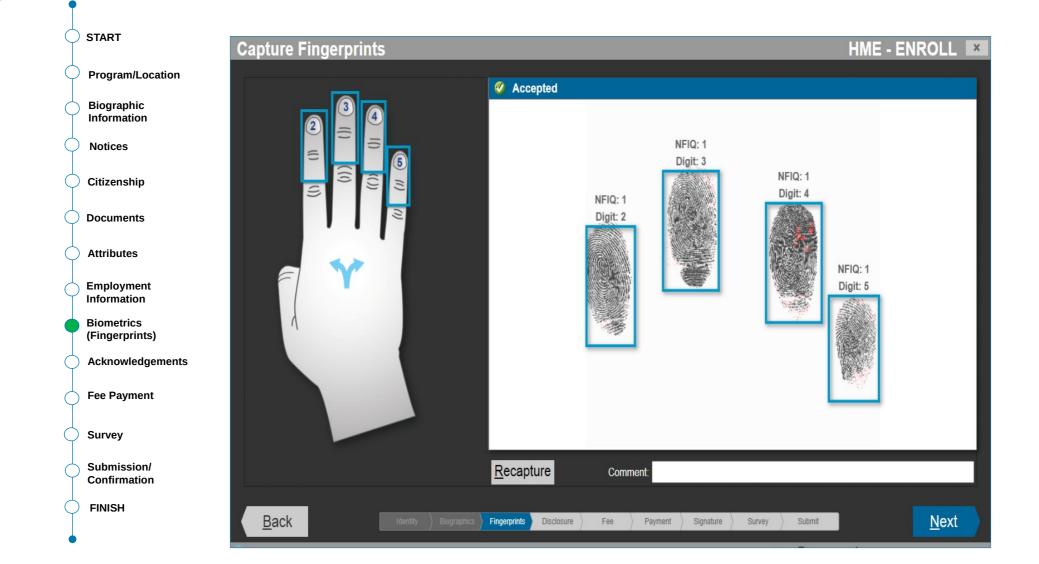

|                       |
| Ċ | Acknowledgements             |                                                                                       |                       |
| ¢ | Fee Payment                  |                                                                                       |                       |
| Ċ | Survey                       |                                                                                       |                       |
| ¢ | Submission/<br>Confirmation  | Waiting                                                                               | for Customer Response |
| Ċ | FINISH                       | Back Identity Biographics Fingerprints Disclosure Fee Payment Signature Survey Submit | <u>N</u> ext          |









| Biographic<br>information       Note: If you answer 'Yes' to questions 2, 3, 4 or 6 you may want to reconsider applying. If you answer 'Yes' to question 5, because<br>indictment or have open criminal charges, you should consider waiting to apply until these matters are resolved. Application enrolls<br>once submitted.         Notices       1. Are you a U.S. citizen, U.S. National or Lawful Permanent Resident (LPR)?         Documents       2. Excluding juvenile cases unless convicted as an adult, have you been convicted, pled guilty including 'no contest" (nolo contendere), or found or<br>reason of insanity, of any disqualifying felony listed in TSA Eligibility Requirements, Part A, in any jurisdiction, military or civilian, during the 7 years<br>of this application?         Attributes