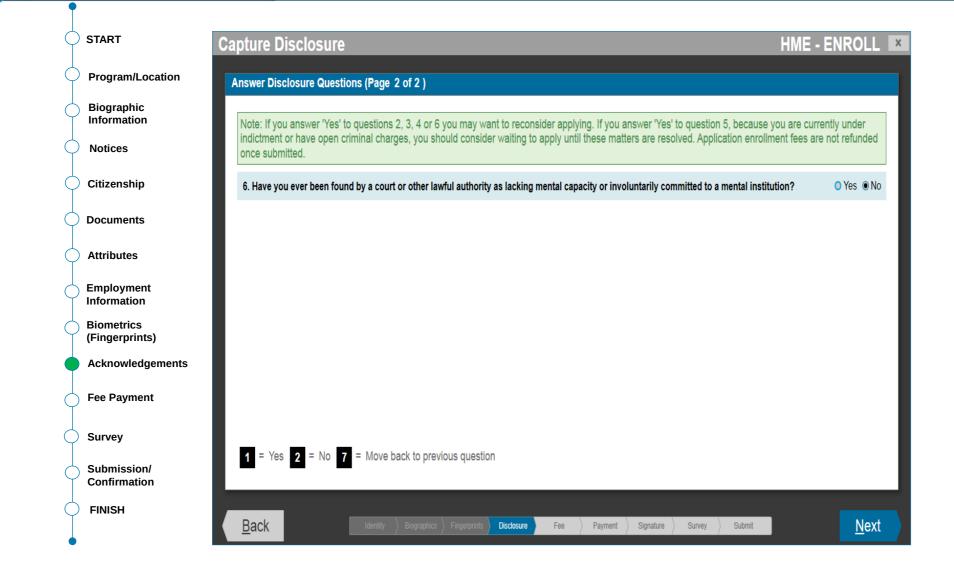

**Purpose:** The Department of Homeland Security (DHS) will use your information to conduct a security threat assessment. Your fingerprints and associated information will be provided to the Federal Bureau of Investigation (FBI) for the purpose of comparing your fingerprints to other fingerprints in the FBI's Next Generation Identification (NGI) system or its successor systems including civil, criminal, and latent fingerprint repositories. The FBI may retain your fingerprints and associated information in NGI after the completion of this application and, while retained, your fingerprints may continue to be compared against other fingerprints submitted to or retained by NGI. DHS will also transmit your fingerprints for enrollment into Automated Biometrics Identification System (IDENT). If you provide your Social Security Number (SSN), DHS may provide your name and SSN to the Social Security Administration (SSA) to compare that information against SSA records to ensure the validity of the information.

**Routine Uses:** This system may disclose information in accordance with the Privacy Act, 5 U.S.C. 552a(b), including as a routine use pursuant to 5 U.S.C. 552a(b)(3) with third parties during the course of a security threat assessment, employment investigation, or adjudication of a waiver or appeal request to the extent necessary to obtain information pertinent to the assessment, investigation, or adjudication of your application under the TSA system of records notice (SORN) DHS/TSA 002, Transportation Security Threat Assessment System, or DHS/TSA 021, HME Threat Assessment Program for applicants to that program. Disqualifying criminal offenses uncovered during your application limit your ability to access TSA PreCheck expedited screening. For as long as your fingerprints and associated information are retained in NGI, your information may be disclosed pursuant to your consent or without your consent as permitted by the Privacy Act of 1974 and all applicable Routine Uses as may be published at any time in the Federal Register, including the Routine Uses for the NGI system and the FBI's Blanket Routine Uses.

**Disclosure:** Furnishing this information (including your SSN) is voluntary; however, if you do not provide your SSN or any other information requested, DHS may be unable to complete your application for a security threat assessment.