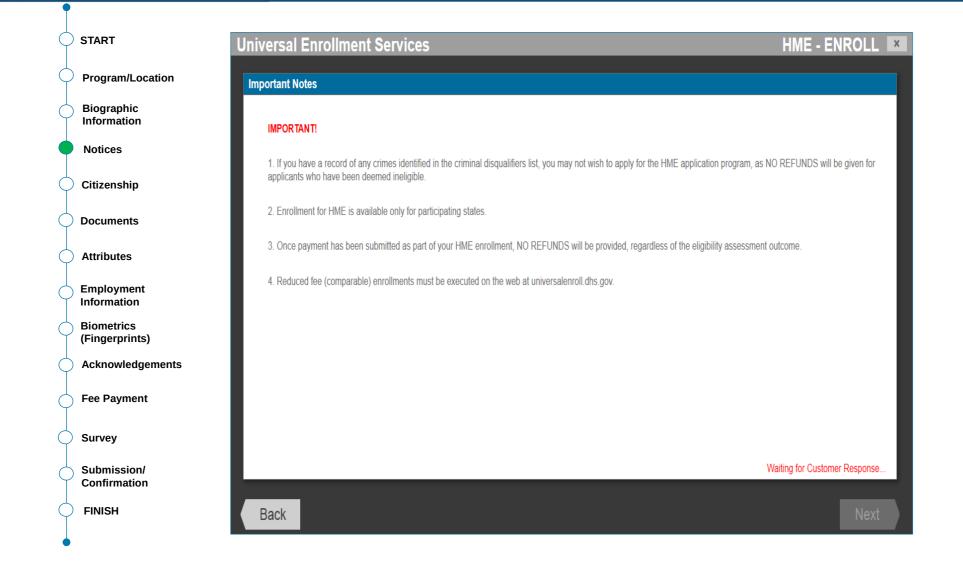

nt                      | Country Code Phone 1                               |
| Biometrics<br>(Fingerprints) | *Gender<br>Male                 | Country Code Phone 2                               |
| Acknowledgements             | *Date of Birth                  | United States (+1)                                 |
| ) Fee Payment                | 02/24/1983<br>February 24, 1983 | *Preferred Method of Contact                       |
| Survey                       |                                 | Email                                              |
| Submission/<br>Confirmation  |                                 |                                                    |
| FINISH                       | Back                            | Ne                                                 |



| Ċ | START                        | Prove Identity                           |          |             |              |            |     |                           |           |        |        | HME - EN            | ROLL ×       |
|---|------------------------------|------------------------------------------|----------|-------------|--------------|------------|-----|---------------------------|-----------|--------|--------|---------------------|--------------|
| ¢ | Program/Location             | Determine Citizenship                    |          |             |              |            |     |                           |           |        |        |                     |              |
| ¢ | Biographic<br>Information    | *Country of Birth                        |          |