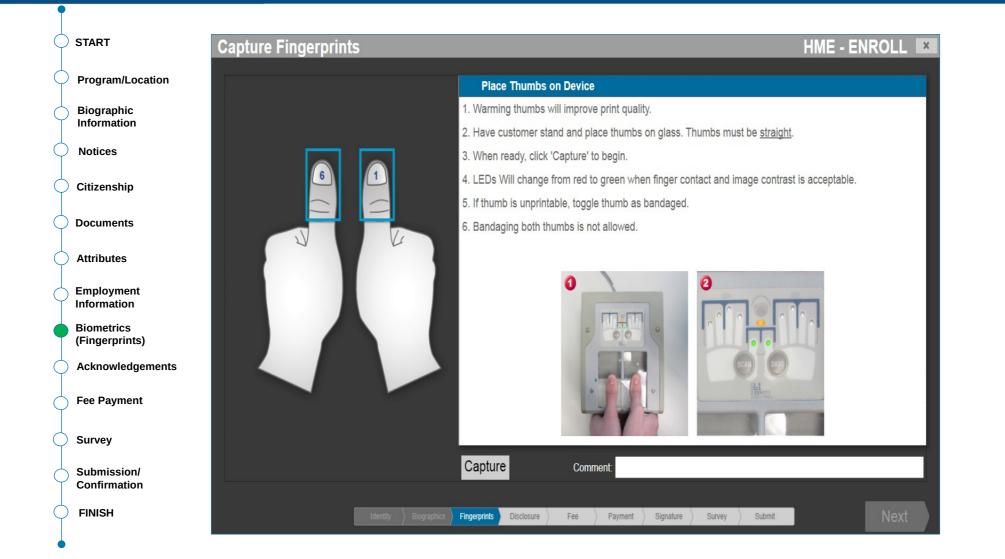

|                       |
| Ċ | Acknowledgements             |                                                                                       |                       |
| ¢ | Fee Payment                  |                                                                                       |                       |
| Ċ | Survey                       |                                                                                       |                       |
| ¢ | Submission/<br>Confirmation  | Waiting                                                                               | for Customer Response |
| Ċ | FINISH                       | Back Identity Biographics Fingerprints Disclosure Fee Payment Signature Survey Submit | <u>N</u> ext          |









| Biographic<br>information       Note: If you answer 'Yes' to questions 2, 3, 4 or 6 you may want to reconsider applying. If you answer 'Yes' to question 5, because<br>indictment or have open criminal charges, you should consider waiting to apply until these matters are resolved. Application enrolls<br>once submitted.         Notices       1. Are you a U.S. citizen, U.S. National or Lawful Permanent Resident (LPR)?         Documents       2. Excluding juvenile cases unless convicted as an adult, have you been convicted, pled guilty including 'no contest" (nolo contendere), or found or<br>reason of insanity, of any disqualifying felony listed in TSA Eligibility Requirements, Part A, in any jurisdiction, military or civilian, during the 7 years<br>of this application?         Attrib