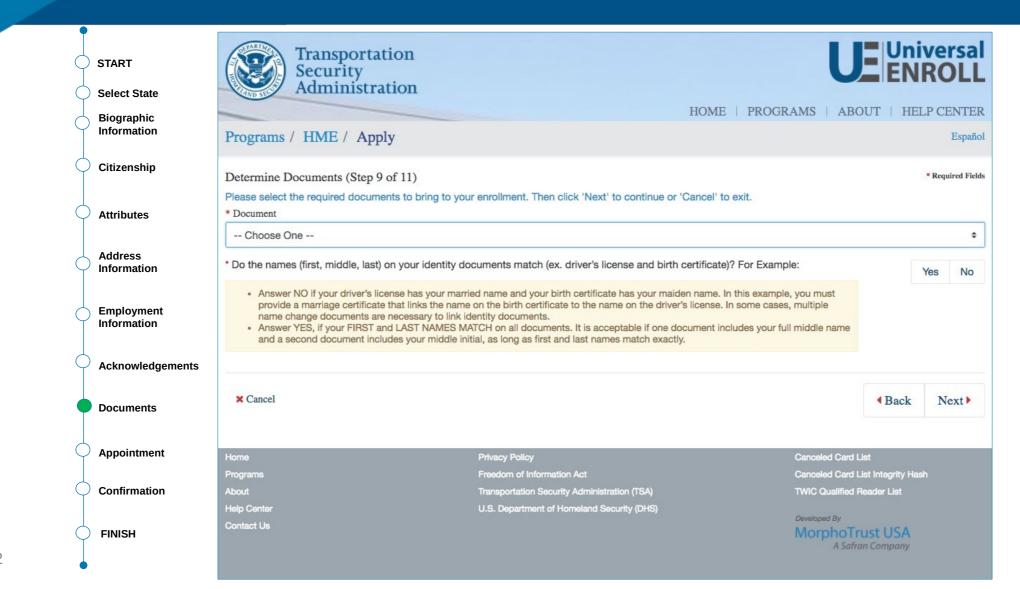

|
| $\varphi$ (                                            | Confirmation              | Home<br>Programs<br>About                                                                   | Privacy Policy<br>Freedom of Information Act<br>Transportation Security Administration (TSA) | Canceled Card List<br>Canceled Card List Integrity Hash<br>TWIC Qualified Reader List |
| $\varphi$                                              | FINISH                    | Help Center<br>Contact Us                                                                   | U.S. Department of Homeland Security (DHS)                                                   | Developed By<br>MorphoTrust USA                                                       |





01/07/2022



| ¢                                                                                                                                                  | START                     | Transportation<br>Security