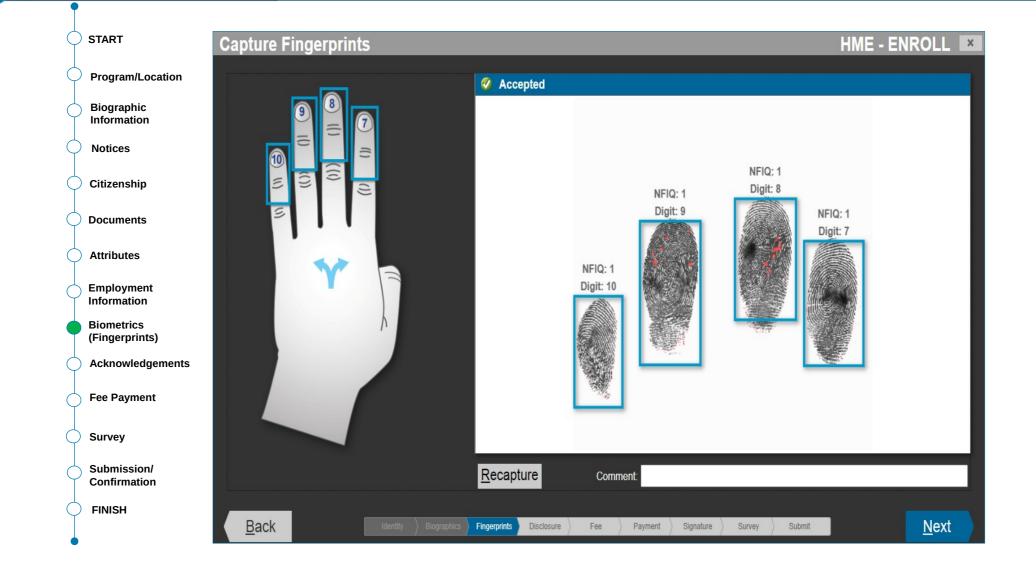

TSA's provider submits the biometrics to the Federal Bureau of Investigation (FBI) for a fingerprint-based criminal history records check (CHRC). The provider channels or sends the results of the CHRC to TSA for vetting purposes.

TSA uses the applicant's information and FBI criminal history records information (CHRI) to vet and adjudicate the individual's HME application in accordance with 49 CFR 1572 Subpart B, Standards for Security Threat Assessments.