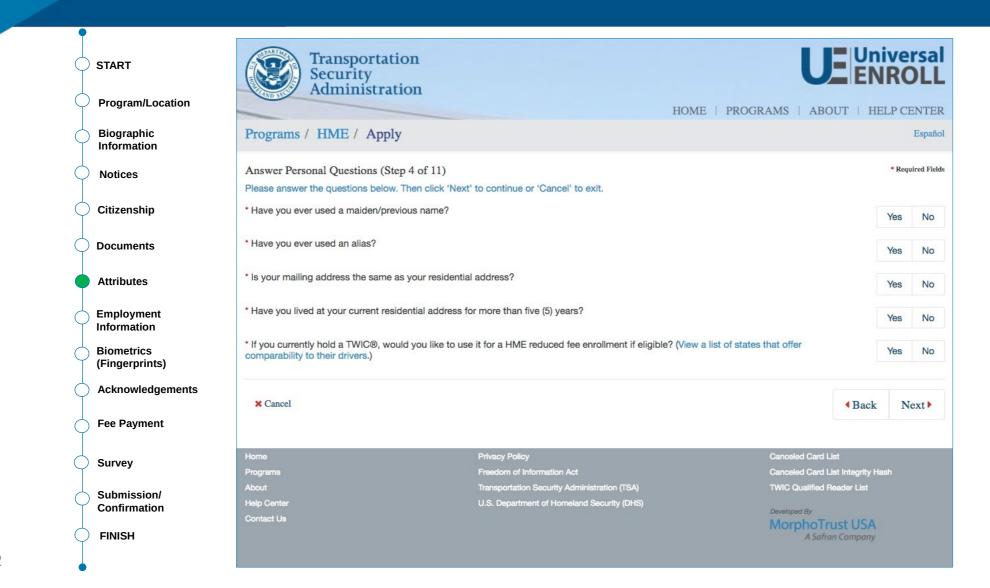

|                  |
| ¢ | Survey                       |                                                                                                                                                        |                  |
| ¢ | Submission/<br>Confirmation  |                                                                                                                                                        |                  |
| Ċ | FINISH                       | Biographics       Fingerprints       Disclosure       Fee       Payment       Signature       Survey       Submit                                      | <u>N</u> ext     |



| $\phi$    | START                        | Capture Biographic         | S         |                        |                   |                  |                     |                | HME - | ENROLL ×     |
|-----------|------------------------------|----------------------------|-----------|------------------------|-------------------|------------------|---------------------|----------------|-------|--------------|
| $\varphi$ | Program/Location             | Enter Personal Information |           |                        |                   |                  |                     |                |       |              |
| $\varphi$ | Biographic<br>Information    | *First Name                | *Middle N | lame                   | *Last Name        |                  | Suffix