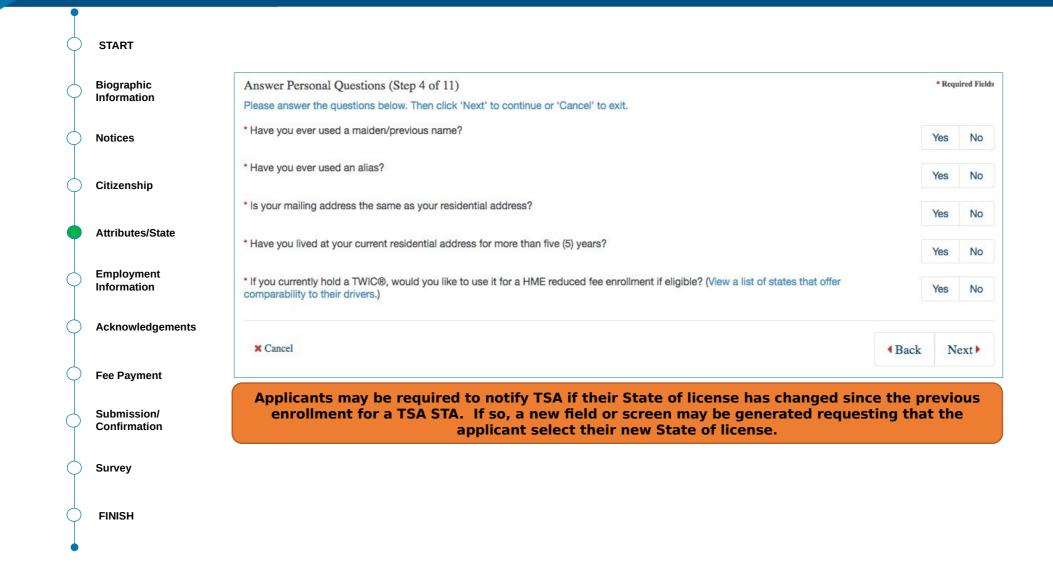

|
| <b>Fee Payment</b>          | × Cancel                                                                                    |                   | Back Next         |
| Submission/<br>Confirmation |                                                                                             |                   |                   |
| Survey                      |                                                                                             |                   |                   |
| FINISH                      |                                                                                             |                   |                   |

\*Screenshots are examples only and actual online renewal screens may differ based on development considerations.



\*Screenshots are examples only and actual online renewal screens may differ based on development considerations.

| Notices                         | Enter Personal Info    | ormation (Step 5 o | of 11) |               |                |              |                 |      | * Required Fie |
|---------------------------------|------------------------|--------------------|--------|---------------|----------------|--------------|-----------------|------|----------------|
| Citizenship                     | US Metric              |                    |        |               |                | * Hair Color | <br>* Eye Color | _    |                |
| Citizensnip                     | * Height               |                    |        | * Weight      |                | Choose One   | \