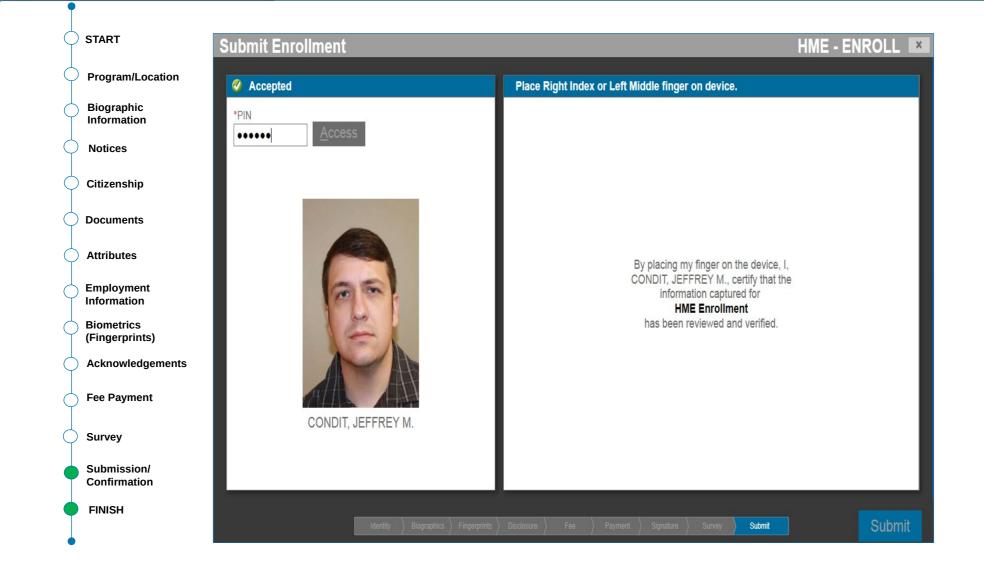

|
| Submission/<br>Confirmation  | Translator used to interpret disclosure                                                                                                                                                                                                                                                                                 |
| FINISH                       | identity Biographics Fingerprints Disclosure Fee Payment <mark>Signature Survey Submit N</mark> ext                                                                                                                                                                                                                     |





01/07/2022

| ¢ | START                        | Submit Enrollment                |                        |                         |                    |                                              | HME - EN                               | ROLL ×         |
|---|------------------------------|----------------------------------|------------------------|-------------------------|--------------------|----------------------------------------------|----------------------------------------|----------------|
| ¢ | Program/Location             | Summary                          |                        |                         |                    |                                              |                                        |                |
| ¢ | Biographic<br>Information    | Se