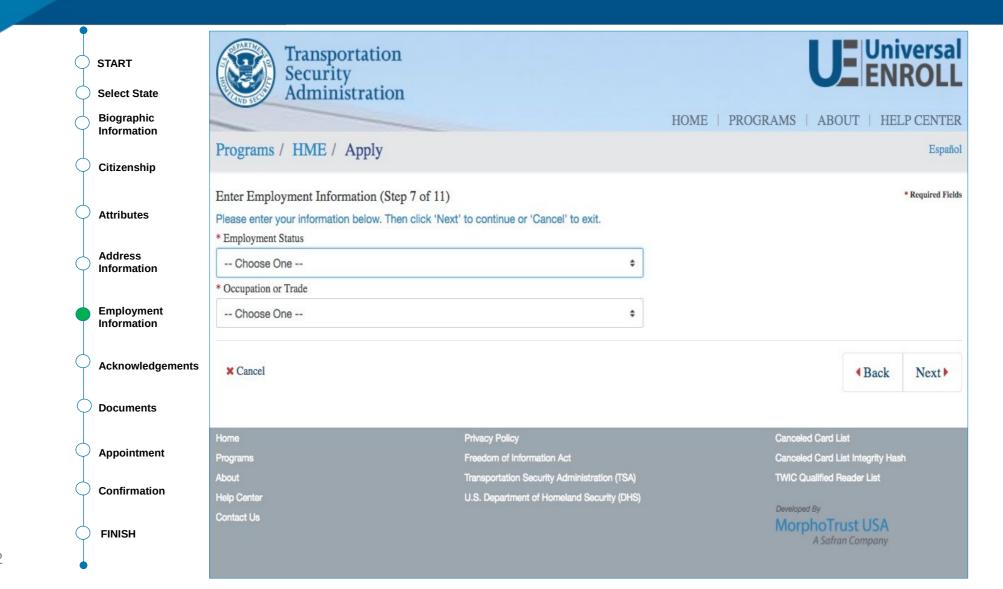

|
| $\varphi$ (                                            | Confirmation              | Home<br>Programs<br>About                                                                   | Privacy Policy<br>Freedom of Information Act<br>Transportation Security Administration (TSA) | Canceled Card List<br>Canceled Card List Integrity Hash<br>TWIC Qualified Reader List |
| $\varphi$                                              | FINISH                    | Help Center<br>Contact Us                                                                   | U.S. Department of Homeland Security (DHS)                                                   | Developed By<br>MorphoTrust USA                                                       |





01/07/2022



| ¢                                                                                                                                                  | START                     | Transportation<br>Security