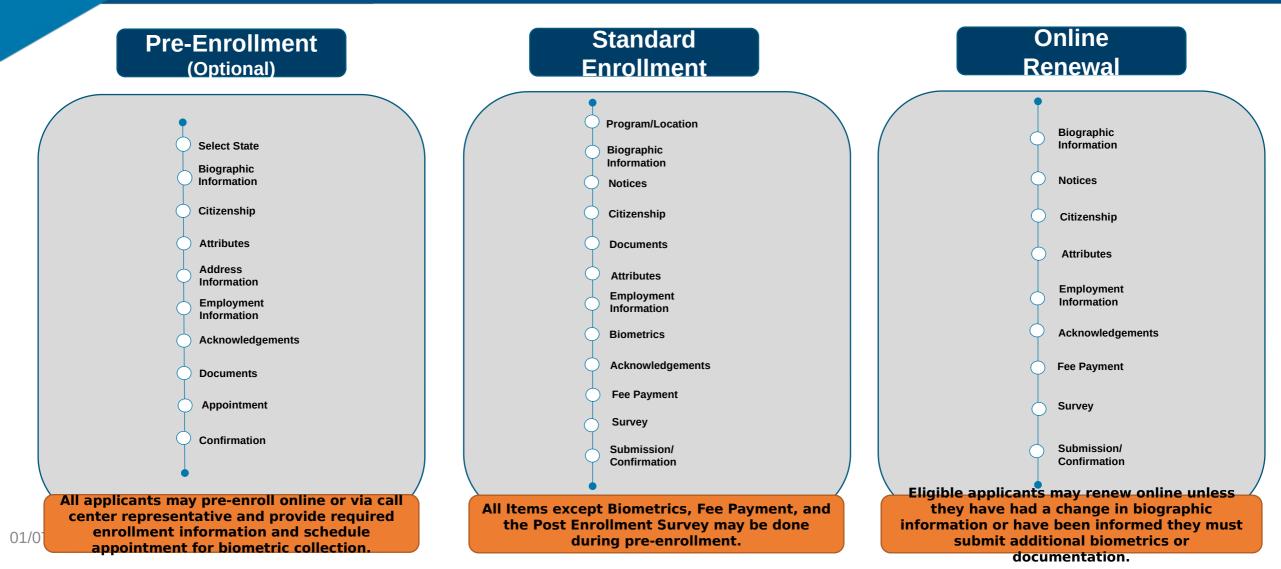

# Workflows: Pre-Enrollment, Standard Enrollment & Renewal

The TSA Agent State enrollment process is outlined in the *Pre-Enrollment* (optional), Standard Enrollment, and Online Renewal workflows depicted on slide #4.

While each Non-Agent State's enrollment process may vary, these States must generally adhere to the TSA Agent's *Standard Enrollment* process depicted on the previous slide #4 to collect and transit the required applicant data specified in 49 CFR 1572.9.

Note: TSA Non-Agent State applicants are not eligible for the *Pre-Enrollment* and *Online Renewal* options that are provided by TSA via its enrollment provider, at this time.