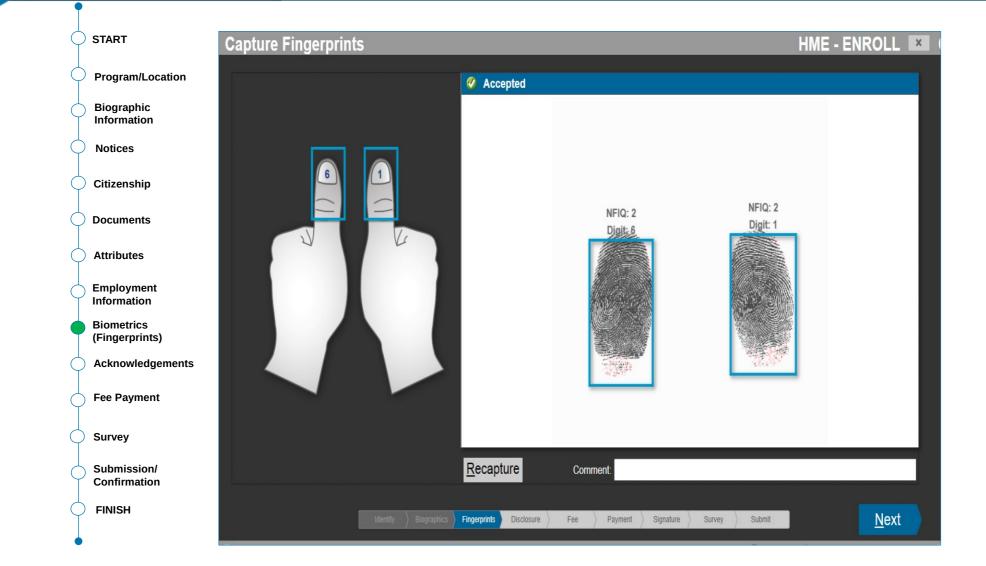

|                       |
| Ċ | Acknowledgements             |                                                                                       |                       |
| ¢ | Fee Payment                  |                                                                                       |                       |
| Ċ | Survey                       |                                                                                       |                       |
| ¢ | Submission/<br>Confirmation  | Waiting                                                                               | for Customer Response |
| Ċ | FINISH                       | Back Identity Biographics Fingerprints Disclosure Fee Payment Signature Survey Submit | <u>N</u> ext          |









| Biographic<br>information       Note: If you answer 'Yes' to questions 2, 3, 4 or 6 you may want to reconsider applying. If you answer 'Yes' to question 5, because<br>indictment or have open criminal charges, you should consider waiting to apply until these matters are resolved. Application enrolls<br>once submitted.         Notices       1. Are you a U.S. citizen, U.S. National or Lawful Permanent Resident (LPR)?         Documents       2. Excluding juvenile cases unless convicted as an adult, have you been convicted, pled guilty including 'no contest" (nolo contendere), or found or<br>reason of insanity, of any disqualifying felony listed in TSA Eligibility Requirements, Part A, in any jurisdiction, military or civilian, during the 7 years<br>of this application?         Attribut