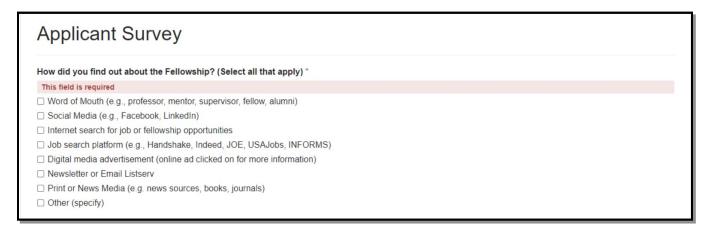

#### 9.1 Adding Additional Training & Skills

Please list only the most relevant training and skills pertinent to your EIS application. List experiences in chronological order.

Figure 9.1-a. Adding Additional Training & Skills