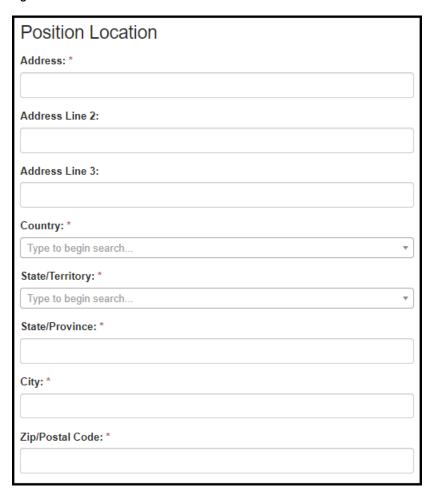

Table 6.10.1-a. Eligibility

| Field                                                                                                                                                                  | Values          | EIS | LLS | FLIGHT | EEP | SAF | PMR/F | PH-TIPP | PHIFP | PE | ELI | PHAP |
|------------------------------------------------------------------------------------------------------------------------------------------------------------------------|-----------------|-----|-----|--------|-----|-----|-------|---------|-------|----|-----|------|
| Do you have an MPH or an equivalent degree?                                                                                                                            | 1. Yes<br>2. No | No  | No  | No     | No  | No  | No    | Yes     | No    | No | No  | No   |
| Warning: You may not be eligible for<br>the PH-TIPP. You can continue the<br>application if you think you are<br>eligible. Do you want to continue the<br>application? | 1. Yes<br>2. No | No  | No  | No     | No  | No  | No    | Yes     | No    | No | No  | No   |