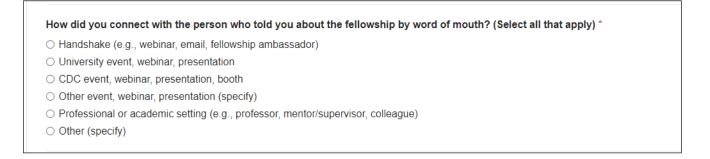

#### 9.1 Adding Additional Training & Skills

Please list only the most relevant training and skills pertinent to your EIS application. List experiences in chronological order.

Figure 9.1-a. Adding Additional Training & Skills