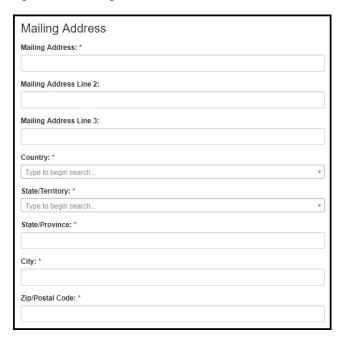

# **5.5 Mailing Address**

Figure 5.5-a. Mailing Address Fields

Table 5.5-a. Mailing Address Fields

| Field                   | Values                       | EIS | LLS | FLIGHT | EEP | SAF | PMR/F | PH-TIPP | PHIFP | PE  | ELI | PHAP |
|-------------------------|------------------------------|-----|-----|--------|-----|-----|-------|---------|-------|-----|-----|------|
| Mailing Address:        | -                            | Yes | Yes | Yes    | Yes | Yes | Yes   | Yes     | Yes   | Yes | Yes | Yes  |
| Mailing Address Line 2: | -                            | Yes | Yes | Yes    | Yes | Yes | Yes   | Yes     | Yes   | Yes | Yes | Yes  |
| Mailing Address Line 3: | -                            | Yes | Yes | Yes    | Yes | Yes | Yes   | Yes     | Yes   | Yes | Yes | Yes  |
| Country:                | Country Lookup Table         | Yes | Yes | Yes    | Yes | Yes | Yes   | Yes     | Yes   | Yes | Yes | Yes  |
| State/Territory:        | State/Territory Lookup Table | Yes | Yes | Yes    | Yes | Yes | Yes   | Yes     | Yes   | Yes | Yes | Yes  |
| State/Province:         | -                            | Yes | Yes | Yes    | Yes | Yes | Yes   | Yes     | Yes   | Yes | Yes | Yes  |
| City:                   | -                            | Yes | Yes | Yes    | Yes | Yes | Yes   | Yes     | Yes   | Yes | Yes | Yes  |
| Zip/Postal Code:        | -                            | Yes | Yes | Yes    | Yes | Yes | Yes   | Yes     | Yes   | Yes | Yes | Yes  |