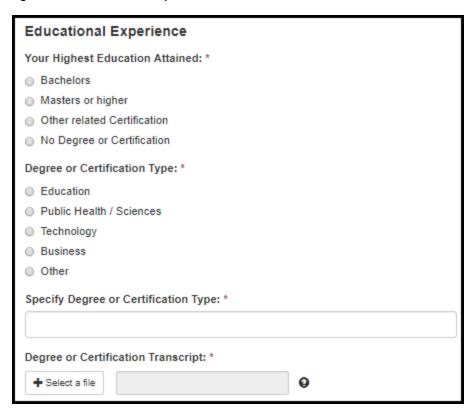

# 6.6 SAF

## **6.6.1** Teaching Experience

Figure 6.6.1-a. Teaching Experience Fields

| SAF Teaching Experience                               |
|-------------------------------------------------------|
| Do you have a current teaching license in your state? |
| Yes                                                   |
| ○ No                                                  |
| Grade Levels Ever Taught:                             |
| ■ Elementary School (grades K-5)                      |
| ■ Middle School (grades 6-8)                          |
| ■ High School (grades 9-12)                           |
| ■ Community College                                   |
| College (Undergraduate)                               |
| College (Graduate)                                    |
| Other: Curriculum Development                         |
| Other: Professional Development                       |
| Other (Specify)                                       |
| Specify Current Grade Level Taught:                   |
|                                                       |

Table 6.6.1-a. Teaching Experience Fields

| Field                                          | Values                          | El | LLS | FLIGH | EEP | SAF | PMR/F | PH-  | PHIFP | PE | ELI | PHAP |
|------------------------------------------------|---------------------------------|----|-----|-------|-----|-----|-------|------|-------|----|-----|------|
|                                                |                                 | S  |     | T     |     |     |       | TIPP |       |    |     |      |
| Do you have a current teaching license in your | 1. Yes                          | No | No  | No    | No  | No  | No    | No   | No    | N  | No  | No   |
| state?                                         | 2. No                           |    |     |       |     |     |       |      |       | 0  |     |      |
| Grade Levels Ever Taught:                      | 1. Elementary School (grades K- | No | No  | No    | No  | Yes | No    | No   | No    | Ν  | No  | No   |
|                                                | 5)                              |    |     |       |     |     |       |      |       | 0  |     |      |
|                                                | 2. Middle School (grades 6-8)   |    |     |       |     |     |       |      |       |    |     |      |
|                                                | 3. High School (grades 9-12)    |    |     |       |     |     |       |      |       |    |     |      |
|                                                | 2. Community College            |    |     |       |     |     |       |      |       |    |     |      |
|                                                | 3. College (Undergraduate)      |    |     |       |     |     |       |      |       |    |     |      |
|                                                | 4. College (Graduate)           |    |     |       |     |     |       |      |       |    |     |      |
|                                                | 5. Other: Curriculum            |    |     |       |     |     |       |      |       |    |     |      |
|                                                | Development                     |    |     |       |     |     |       |      |       |    |     |      |
|                                                | 6. Other: Professional          |    |     |       |     |     |       |      |       |    |     |      |
|                                                | Development                     |    |     |       |     |     |       |      |       |    |     |      |

|                             | 7. Other (Specify) |    |    |      |    |     |    |    |    |   |    |    |
|-----------------------------|--------------------|----|----|------|----|-----|----|----|----|---|----|----|
| Specify Grade Level Taught: | -                  | No | No | o No | No | Yes | No | No | No | N | No | No |
|                             |                    |    |    |      |    |     |    |    |    | 0 |    |    |

### **6.7 EEP**

### 6.7.1 Academic Endorsement

Figure 6.7.1-a. Academic Endorsement Fields

Table 6.7.1-a. Academic Endorsement Fields

| Field                      | Values | EIS | LLS | FLIGHT | EEP | SAF | PMR/F | PH-TIPP | PHIFP | PE | ELI | PHAP |
|----------------------------|--------|-----|-----|--------|-----|-----|-------|---------|-------|----|-----|------|
| Academic Endorsement Form: | -      | No  | No  | No     | Yes | No  | No    | No      | No    | No | No  | No   |

# **6.8 PHAP**

## **6.8.1** Special Requirements

No

#### Figure 6.8.1-a. Special Requirements Fields

#### **PHAP Special Requirements** If you answered yes, please rank up to 5 locations where you are willing to relocate for this program (1 - 5 Highest to Lowest Preference). Please note that PHAP does not pay for relocation expenses and does not guarantee offers in selected areas. This section will not be scored, but used to match associates with host sites according to priorities and/or availability of funds, which are subject to change. Please carefully 1st Choice: \* consider your ranked choices and any other areas you would accept as an assignment match. Only select the areas you would accept if offered as an associate. You may not have an option of being offered another assignment if you decline the match, even if your overall score was high. 2nd Choice: \* What is the highest degree you will have received by the start of the program? 3rd Choice: \* Bachelor's degree Master's degree Doctorate 4th Choice: \* Other Please specify: \* 5th Choice: \* Actual or anticipated degree graduation date: \* Please select any additional areas you would accept an assignment match: \* Alabama Alaska What is/was your overall GPA on a 4.0 scale in your most recent degree? \* Arizona etc. Do you have a preference in location where you are willing to relocate? (Please note that your preference of location does not affect your rating or eligibility into Would you be willing to work in a rural setting? \* the program. The information, when possible, is used for matching purposes Yes only. There are no assignments at CDC headquarters in Atlanta, Georgia. Most importantly, while geographic preference may be taken into consideration, assignment offers in selected areas are not guaranteed and are non-negotiable.) Would you be willing to work on an Indian reservation? \* Yes Yes

⊚ No

#### Figure 6.8.1-b. Special Requirements Fields

Attachment 3 - FMS Application Module

| What is the highest degree you will have attained by the start of the program? *                            |
|-------------------------------------------------------------------------------------------------------------|
| ○ Bachelor's degree                                                                                         |
| ○ Master's degree                                                                                           |
| O Doctorate                                                                                                 |
| Other                                                                                                       |
| Actual or anticipated degree graduation date of attained degree: *                                          |
| What is/was your overall GPA on a 4.0 scale for your highest degree attained by the start of the program? * |
|                                                                                                             |

Figure 6.8.1-c. Special Requirements Fields

Table 6.8.1-a. Special Requirements Fields

| Field                                                                                                                                                                                                                                                                                                                                                                                                                                                                                   | Values                                                        | EIS | LLS | FLIGHT | EEP | SAF | PMR/F | PH-TIPP | PHIFP | PE | ELI | PHAP |
|-----------------------------------------------------------------------------------------------------------------------------------------------------------------------------------------------------------------------------------------------------------------------------------------------------------------------------------------------------------------------------------------------------------------------------------------------------------------------------------------|---------------------------------------------------------------|-----|-----|--------|-----|-----|-------|---------|-------|----|-----|------|
| What is the highest degree you will have attained by the start of the program?                                                                                                                                                                                                                                                                                                                                                                                                          | Bachelor's degree     Master's degree     Doctorate     Other | No  | No  | No     | No  | No  | No    | No      | No    | No | No  | Yes  |
| Please specify:                                                                                                                                                                                                                                                                                                                                                                                                                                                                         | -                                                             | No  | No  | No     | No  | No  | No    | No      | No    | No | No  | Yes  |
| Actual or anticipated date of attained degree:                                                                                                                                                                                                                                                                                                                                                                                                                                          | -                                                             | No  | No  | No     | No  | No  | No    | No      | No    | No | No  | Yes  |
| What is/was your overall GPA on a 4.0 scale for your highest degree attained by the start of the program?                                                                                                                                                                                                                                                                                                                                                                               | -                                                             | No  | No  | No     | No  | No  | No    | No      | No    | No | No  | Yes  |
| Do you have a preference in location where you are willing to relocate? (Please note that your preference of location does not affect your rating or eligibility into the program. The information, when possible, is used for matching purposes only. There are no assignments at CDC headquarters in Atlanta, Georgia. Most importantly, while geographic preference may be taken into consideration, assignment offers in selected areas are not guaranteed and are non-negotiable.) | 1. Yes<br>2. No                                               | No  | No  | No     | No  | No  | No    | No      | No    | No | No  | Yes  |
| 1st Choice:                                                                                                                                                                                                                                                                                                                                                                                                                                                                             | State/Territory Lookup                                        | No  | No  | No     | No  | No  | No    | No      | No    | No | No  | Yes  |
| 2nd Choice:                                                                                                                                                                                                                                                                                                                                                                                                                                                                             | State/Territory Lookup                                        | No  | No  | No     | No  | No  | No    | No      | No    | No | No  | Yes  |
| 3rd Choice:                                                                                                                                                                                                                                                                                                                                                                                                                                                                             | State/Territory Lookup                                        | No  | No  | No     | No  | No  | No    | No      | No    | No | No  | Yes  |
| 4th Choice:                                                                                                                                                                                                                                                                                                                                                                                                                                                                             | State/Territory Lookup                                        | No  | No  | No     | No  | No  | No    | No      | No    | No | No  | Yes  |
| 5th Choice:                                                                                                                                                                                                                                                                                                                                                                                                                                                                             | State/Territory Lookup                                        | No  | No  | No     | No  | No  | No    | No      | No    | No | No  | Yes  |

| Please select any additional areas you would accept an assignment match: | State/Territory Lookup | No | Yes |  |
|--------------------------------------------------------------------------|------------------------|----|----|----|----|----|----|----|----|----|----|-----|--|
|                                                                          |                        |    |    |    |    |    |    |    |    |    | 1  |     |  |

Table 6.8.1-b. Special Requirements Fields

| Field                                                                            | Values                            | EIS | LLS | FLIGHT | EEP | SAF | PMR/F | PH-TIPP | PHIFP | PE | ELI | PHAP |
|----------------------------------------------------------------------------------|-----------------------------------|-----|-----|--------|-----|-----|-------|---------|-------|----|-----|------|
| Would you be willing to work in a rural setting?                                 | 1. Yes<br>2. No                   | No  | No  | No     | No  | No  | No    | No      | No    | No | No  | Yes  |
| Would you be willing to work on an Indian reservation?                           | 1. Yes<br>2. No                   | No  | No  | No     | No  | No  | No    | No      | No    | No | No  | Yes  |
| Do you have a preference in the subject area you would like to work on?          | 1. Yes<br>2. No                   | No  | No  | No     | No  | No  | No    | No      | No    | No | No  | Yes  |
| 1st Choice:                                                                      | Subject Area<br>Field Value Table | No  | No  | No     | No  | No  | No    | No      | No    | No | No  | Yes  |
| 2nd Choice:                                                                      | Subject Area<br>Field Value Table | No  | No  | No     | No  | No  | No    | No      | No    | No | No  | Yes  |
| 3rd Choice:                                                                      | Subject Area<br>Field Value Table | No  | No  | No     | No  | No  | No    | No      | No    | No | No  | Yes  |
| 4th Choice:                                                                      | Subject Area<br>Field Value Table | No  | No  | No     | No  | No  | No    | No      | No    | No | No  | Yes  |
| 5th Choice:                                                                      | Subject Area<br>Field Value Table | No  | No  | No     | No  | No  | No    | No      | No    | No | No  | Yes  |
| Please select any additional subject areas you would accept an assignment match: | -                                 | No  | No  | No     | No  | No  | No    | No      | No    | No | No  | Yes  |
| Do you have a valid Driver's license from a state/territory in the USA?          | 1. Yes<br>2. No                   | No  | No  | No     | No  | No  | No    | No      | No    | No | No  | Yes  |

| Do you own a car (privately owned 1 | L. Yes | No | Yes |
|-------------------------------------|--------|----|----|----|----|----|----|----|----|----|----|-----|
| vehicle: POV)?                      | 2. No  |    |    |    |    |    |    |    |    |    |    |     |
|                                     |        |    |    |    |    |    |    |    |    |    |    |     |