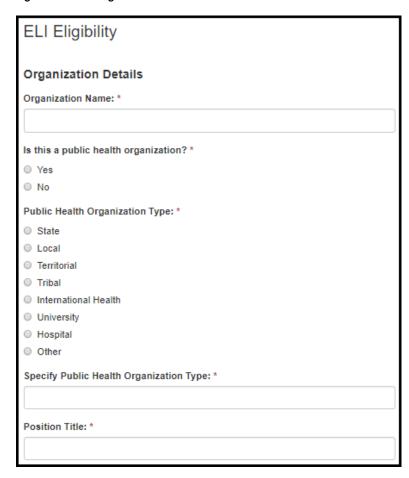

| Please select any additional areas you would accept an assignment match: | State/Territory Lookup | No | Yes |  |
|--------------------------------------------------------------------------|------------------------|----|----|----|----|----|----|----|----|----|----|-----|--|
|                                                                          |                        |    |    |    |    |    |    |    |    |    | 1  |     |  |

Table 6.8.1-b. Special Requirements Fields

| Field                                                                            | Values                            | EIS | LLS | FLIGHT | EEP | SAF | PMR/F | PH-TIPP | PHIFP | PE | ELI | PHAP |
|----------------------------------------------------------------------------------|-----------------------------------|-----|-----|--------|-----|-----|-------|---------|-------|----|-----|------|
| Would you be willing to work in a rural setting?                                 | 1. Yes<br>2. No                   | No  | No  | No     | No  | No  | No    | No      | No    | No | No  | Yes  |
| Would you be willing to work on an Indian reservation?                           | 1. Yes<br>2. No                   | No  | No  | No     | No  | No  | No    | No      | No    | No | No  | Yes  |
| Do you have a preference in the subject area you would like to work on?          | 1. Yes<br>2. No                   | No  | No  | No     | No  | No  | No    | No      | No    | No | No  | Yes  |
| 1st Choice:                                                                      | Subject Area<br>Field Value Table | No  | No  | No     | No  | No  | No    | No      | No    | No | No  | Yes  |
| 2nd Choice:                                                                      | Subject Area<br>Field Value Table | No  | No  | No     | No  | No  | No    | No      | No    | No | No  | Yes  |
| 3rd Choice:                                                                      | Subject Area<br>Field Value Table | No  | No  | No     | No  | No  | No    | No      | No    | No | No  | Yes  |
| 4th Choice:                                                                      | Subject Area<br>Field Value Table | No  | No  | No     | No  | No  | No    | No      | No    | No | No  | Yes  |
| 5th Choice:                                                                      | Subject Area<br>Field Value Table | No  | No  | No     | No  | No  | No    | No      | No    | No | No  | Yes  |
| Please select any additional subject areas you would accept an assignment match: | -                                 | No  | No  | No     | No  | No  | No    | No      | No    | No | No  | Yes  |
| Do you have a valid Driver's license from a state/territory in the USA?          | 1. Yes<br>2. No                   | No  | No  | No     | No  | No  | No    | No      | No    | No | No  | Yes  |