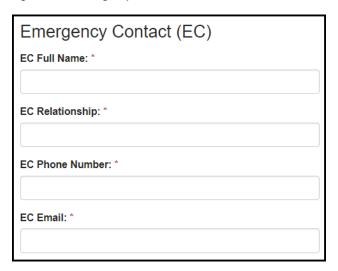

### **5.6 Emergency Contact**

Figure 5.6-a. Emergency Contact Fields

Table 5.6-a. Emergency Contact Fields

| Field            | Values | EIS | LLS | FLIGHT | EEP | SAF | PMR/F | PH-TIPP | PHIFP | PE  | ELI | PHAP |
|------------------|--------|-----|-----|--------|-----|-----|-------|---------|-------|-----|-----|------|
| EC Full Name:    | -      | Yes | Yes | Yes    | Yes | Yes | Yes   | Yes     | Yes   | Yes | Yes | Yes  |
| EC Relationship: | -      | Yes | Yes | Yes    | Yes | Yes | Yes   | Yes     | Yes   | Yes | Yes | Yes  |
| EC Phone Number: | -      | Yes | Yes | Yes    | Yes | Yes | Yes   | Yes     | Yes   | Yes | Yes | Yes  |
| EC Email:        | -      | Yes | Yes | Yes    | Yes | Yes | Yes   | Yes     | Yes   | Yes | Yes | Yes  |