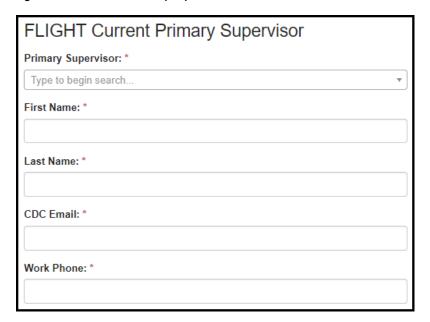

### **6.7 EEP**

### 6.7.1 Academic Endorsement

Figure 6.7.1-a. Academic Endorsement Fields

Table 6.7.1-a. Academic Endorsement Fields

| Field                      | Values | EIS | LLS | FLIGHT | EEP | SAF | PMR/F | PH-TIPP | PHIFP | PE | ELI | PHAP |
|----------------------------|--------|-----|-----|--------|-----|-----|-------|---------|-------|----|-----|------|
| Academic Endorsement Form: | -      | No  | No  | No     | Yes | No  | No    | No      | No    | No | No  | No   |