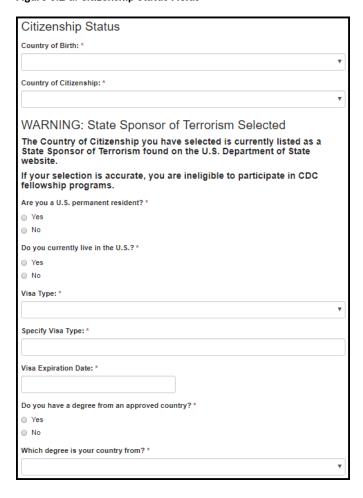

# **6.2 Citizenship Status**

Figure 6.2-a. Citizenship Status Fields

Table 6.2-a. Citizenship Status Fields

| Field                              | Values          | EIS | LLS | FLIGHT | EEP | SAF | PMR/F | PH-TIPP | PHIFP | PE  | ELI | PHAP |
|------------------------------------|-----------------|-----|-----|--------|-----|-----|-------|---------|-------|-----|-----|------|
| Country of Birth:                  | Country Lookup  | No  | No  | No     | No  | No  | Yes   | Yes     | No    | No  | No  | Yes  |
| Country of Citizenship:            | Country Lookup  | Yes | Yes | No     | Yes | Yes | Yes   | Yes     | Yes   | Yes | Yes | Yes  |
| Are you a U.S. permanent resident? | 1. Yes          | Yes | Yes | No     | No  | No  | Yes   | Yes     | Yes   | Yes | Yes | Yes  |
|                                    | 2. No           |     |     |        |     |     |       |         |       |     |     |      |
| Do you currently live in the U.S.? | 1. Yes          | Yes | Yes | No     | No  | No  | Yes   | Yes     | Yes   | Yes | Yes | Yes  |
|                                    | 2. No           |     |     |        |     |     |       |         |       |     |     |      |
| Visa Type:                         | 1. F-1          | Yes | Yes | No     | No  | No  | Yes   | Yes     | Yes   | Yes | No  | Yes  |
|                                    | 2. H-1B         |     |     |        |     |     |       |         |       |     |     |      |
|                                    | 3. J-1          |     |     |        |     |     |       |         |       |     |     |      |
|                                    | 4. 0-1          |     |     |        |     |     |       |         |       |     |     |      |
|                                    | 5. TN           |     |     |        |     |     |       |         |       |     |     |      |
|                                    | 6. Other        |     |     |        |     |     |       |         |       |     |     |      |
| Specify Visa Type:                 |                 | Yes | Yes | No     | No  | No  | Yes   | Yes     | Yes   | Yes | No  | Yes  |
| Visa Expiration Date:              |                 | Yes | Yes | No     | No  | No  | Yes   | Yes     | Yes   | Yes | No  | Yes  |
| Do you have a completed degree     | 1. Yes          | Yes | Yes | No     | No  | No  | No    | No      | No    | No  | No  | No   |
| from the approved TOEFL exempt     | 2. No           |     |     |        |     |     |       |         |       |     |     |      |
| countries list?                    |                 |     |     |        |     |     |       |         |       |     |     |      |
| Which degree is your country from? | <u>Approved</u> | Yes | Yes | No     | No  | No  | No    | No      | No    | No  | No  | No   |
|                                    | Country List    |     |     |        |     |     |       |         |       |     |     |      |