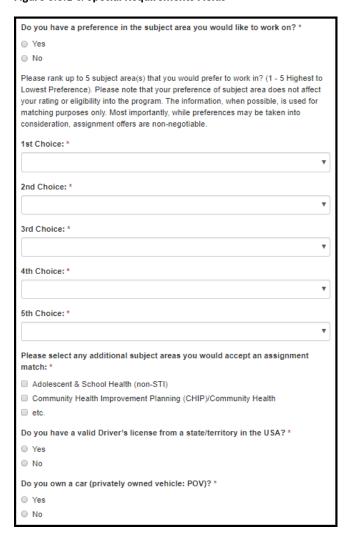

|
| ○ Master's degree                                                                                           |
| O Doctorate                                                                                                 |
| Other                                                                                                       |
| Actual or anticipated degree graduation date of attained degree: *                                          |
| What is/was your overall GPA on a 4.0 scale for your highest degree attained by the start of the program? * |
|                                                                                                             |

Figure 6.8.1-c. Special Requirements Fields



Table 6.8.1-a. Special Requirements Fields

| Field                                                                                                                                                                                                                                                                                                                                                                                                                                                                                   | Values                                                        | EIS | LLS | FLIGHT | EEP | SAF | PMR/F | PH-TIPP | PHIFP | PE | ELI | PHAP |
|----------------------------------------------------------------------------------------------------------------------------------------