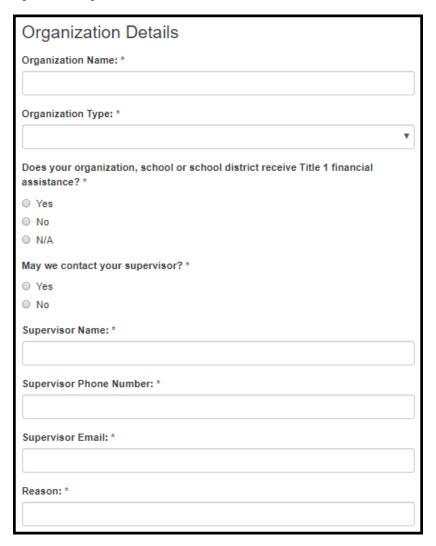

## **6.9.4** Scientific Experience

Figure 6.9.4-a. Scientific Experience

| FLIGHT Scientific Experience                                                                                     |      |
|------------------------------------------------------------------------------------------------------------------|------|
| First authored manuscripts published in peer reviewed journals over the laten years: $^{\star}$                  | ıst  |
|                                                                                                                  |      |
|                                                                                                                  |      |
|                                                                                                                  |      |
| First authored manuscript submitted and currently being considered for publication in a peer reviewed journal: * | _//) |
|                                                                                                                  |      |
|                                                                                                                  |      |
|                                                                                                                  |      |
| First authored manuscripts currently undergoing CDC clearance: *                                                 | _//  |
| riist audiored manuscripts currently undergoing CDC clearance.                                                   |      |
|                                                                                                                  |      |
|                                                                                                                  |      |
|                                                                                                                  | 1    |
| First authored manuscripts currently in draft stage: *                                                           |      |
|                                                                                                                  |      |
|                                                                                                                  |      |
|                                                                                                                  | /    |
| First authored abstracts presented at scientific conferences during EIS: *                                       |      |
|                                                                                                                  |      |
|                                                                                                                  |      |
|                                                                                                                  |      |
| Awards received during EIS: *                                                                                    | _//  |
|                                                                                                                  |      |
|                                                                                                                  |      |
|                                                                                                                  |      |
|                                                                                                                  | 11   |