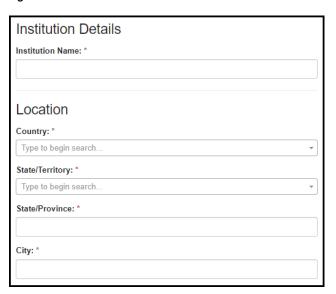

# **5.5 Mailing Address**

Figure 5.5-a. Mailing Address Fields

Table 5.5-a. Mailing Address Fields

| Field                   | Values                       | EIS | LLS | FLIGHT | EEP | SAF | PMR/F | PH-TIPP | PHIFP | PE  | ELI | PHAP |
|-------------------------|------------------------------|-----|-----|--------|-----|-----|-------|---------|-------|-----|-----|------|
| Mailing Address:        | -                            | Yes | Yes | Yes    | Yes | Yes | Yes   | Yes     | Yes   | Yes | Yes | Yes  |
| Mailing Address Line 2: | -                            | Yes | Yes | Yes    | Yes | Yes | Yes   | Yes     | Yes   | Yes | Yes | Yes  |
| Mailing Address Line 3: | -                            | Yes | Yes | Yes    | Yes | Yes | Yes   | Yes     | Yes   | Yes | Yes | Yes  |
| Country:                | Country Lookup Table         | Yes | Yes | Yes    | Yes | Yes | Yes   | Yes     | Yes   | Yes | Yes | Yes  |
| State/Territory:        | State/Territory Lookup Table | Yes | Yes | Yes    | Yes | Yes | Yes   | Yes     | Yes   | Yes | Yes | Yes  |
| State/Province:         | -                            | Yes | Yes | Yes    | Yes | Yes | Yes   | Yes     | Yes   | Yes | Yes | Yes  |
| City:                   | -                            | Yes | Yes | Yes    | Yes | Yes | Yes   | Yes     | Yes   | Yes | Yes | Yes  |
| Zip/Postal Code:        | -                            | Yes | Yes | Yes    | Yes | Yes | Yes   | Yes     | Yes   | Yes | Yes | Yes  |