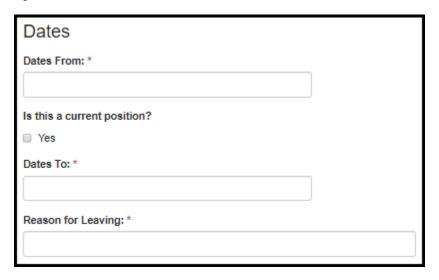

### Figure 6.10.1-a. Eligibility

| PH-TIPP Eligibility                                                                                                                                          |
|--------------------------------------------------------------------------------------------------------------------------------------------------------------|
| Do you have an MPH or an equivalent degree?*                                                                                                                 |
| ○ Yes                                                                                                                                                        |
| ○ No                                                                                                                                                         |
| Warning: You may not be eligible for the PH-TIPP. You can continue the application if you think you are eligible. Do you want to continue the application? * |
| ○ Yes                                                                                                                                                        |
| ○ No                                                                                                                                                         |
| Thank you for your interest. Please consider reapplying should your eligibility change.                                                                      |