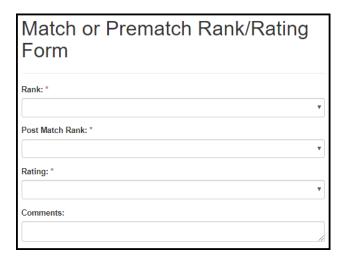

### Monographs or Reports

In the Details text box below, please list all monographs or reports and include the following information for each:

1. Citations (or descriptions if no formal citations)