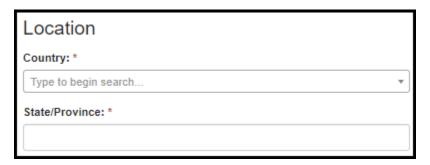

# **5.5 Mailing Address**

Figure 5.5-a. Mailing Address Fields

Table 5.5-a. Mailing Address Fields

| Field                   | Values                       | EIS | LLS | FLIGHT | EEP | SAF | PMR/F | PH-TIPP | PHIFP | PE  | ELI | PHAP |
|-------------------------|------------------------------|-----|-----|--------|-----|-----|-------|---------|-------|-----|-----|------|
| Mailing Address:        | -                            | Yes | Yes | Yes    | Yes | Yes | Yes   | Yes     | Yes   | Yes | Yes | Yes  |
| Mailing Address Line 2: | -                            | Yes | Yes | Yes    | Yes | Yes | Yes   | Yes     | Yes   | Yes | Yes | Yes  |
| Mailing Address Line 3: | -                            | Yes | Yes | Yes    | Yes | Yes | Yes   | Yes     | Yes   | Yes | Yes | Yes  |
| Country:                | Country Lookup Table         | Yes | Yes | Yes    | Yes | Yes | Yes   | Yes     | Yes   | Yes | Yes | Yes  |
| State/Territory:        | State/Territory Lookup Table | Yes | Yes | Yes    | Yes | Yes | Yes   | Yes     | Yes   | Yes | Yes | Yes  |
| State/Province:         | -                            | Yes | Yes | Yes    | Yes | Yes | Yes   | Yes     | Yes   | Yes | Yes | Yes  |
| City:                   | -                            | Yes | Yes | Yes    | Yes | Yes | Yes   | Yes     | Yes   | Yes | Yes | Yes  |
| Zip/Postal Code:        | -                            | Yes | Yes | Yes    | Yes | Yes | Yes   | Yes     | Yes   | Yes | Yes | Yes  |