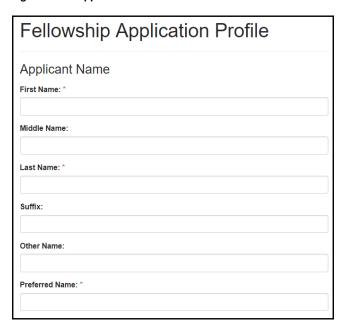

# **5.2 Applicant Name**

Figure 5.2-a. Applicant Name Fields

Table 5.2-a. Applicant Name Fields

| Field           | Values | EIS | LLS | FLIGHT | EEP | SAF | PMR/F | PH-TIPP | PHIFP | PE  | ELI | PHAP |
|-----------------|--------|-----|-----|--------|-----|-----|-------|---------|-------|-----|-----|------|
| First Name:     | -      | Yes | Yes | Yes    | Yes | Yes | Yes   | Yes     | Yes   | Yes | Yes | Yes  |
| Middle Name:    | -      | Yes | Yes | Yes    | Yes | Yes | Yes   | Yes     | Yes   | Yes | Yes | Yes  |
| Last Name:      | -      | Yes | Yes | Yes    | Yes | Yes | Yes   | Yes     | Yes   | Yes | Yes | Yes  |
| Suffix:         | -      | Yes | Yes | Yes    | Yes | Yes | Yes   | Yes     | Yes   | Yes | Yes | Yes  |
| Other Name:     | -      | Yes | Yes | Yes    | Yes | Yes | Yes   | Yes     | Yes   | Yes | Yes | Yes  |
| Preferred Name: | -      | Yes | Yes | Yes    | Yes | Yes | Yes   | Yes     | Yes   | Yes | Yes | Yes  |