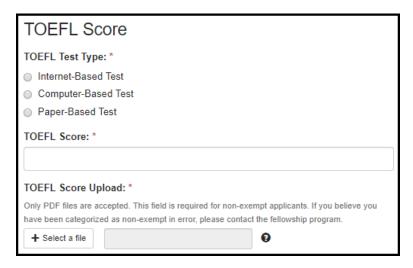

### **6.3 TOEFL Score**

Figure 6.3-a. TOEFL Score Fields

Table 6.3-a. TOEFL Score Fields

| Field               | Values                                                           | EIS | LLS | FLIGHT | EEP | SAF | PMR/F | PH-TIPP | PHIFP | PE | ELI | PHAP |
|---------------------|------------------------------------------------------------------|-----|-----|--------|-----|-----|-------|---------|-------|----|-----|------|
| ,,                  | Internet-Based Test     Computer-Based Test     Paper-Based Test | Yes | No  | No     | No  | No  | Yes   | Yes     | Yes   | No | No  | No   |
| TOEFL Score:        | -                                                                | Yes | No  | No     | No  | No  | Yes   | Yes     | Yes   | No | No  | No   |
| TOEFL Score Upload: | -                                                                | Yes | No  | No     | No  | No  | Yes   | Yes     | Yes   | No | No  | No   |