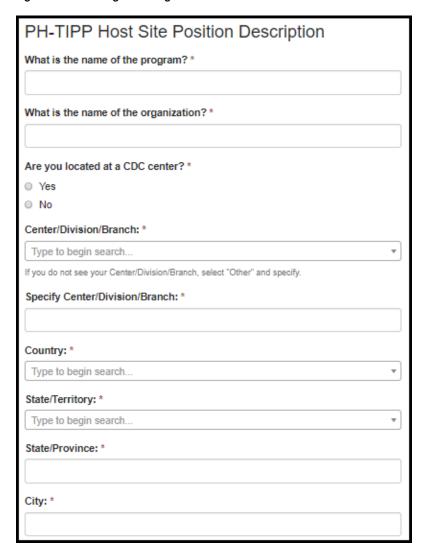

#### Figure 6.8.1-a. Special Requirements Fields

#### **PHAP Special Requirements** If you answered yes, please rank up to 5 locations where you are willing to relocate for this program (1 - 5 Highest to Lowest Preference). Please note that PHAP does not pay for relocation expenses and does not guarantee offers in selected areas. This section will not be scored, but used to match associates with host sites according to priorities and/or availability of funds, which are subject to change. Please carefully 1st Choice: \* consider your ranked choices and any other areas you would accept as an assignment match. Only select the areas you would accept if offered as an associate. You may not have an option of being offered another assignment if you decline the match, even if your overall score was high. 2nd Choice: \* What is the highest degree you will have received by the start of the program? 3rd Choice: \* Bachelor's degree Master's degree Doctorate 4th Choice: \* Other Please specify: \* 5th Choice: \* Actual or anticipated degree graduation date: \* Please select any additional areas you would accept an assignment match: \* Alabama Alaska What is/was your overall GPA on a 4.0 scale in your most recent degree? \* Arizona etc. Do you have a preference in location where you are willing to relocate? (Please note that your preference of location does not affect your rating or eligibility into Would you be willing to work in a rural setting? \* the program. The information, when possible, is used for matching purposes Yes only. There are no assignments at CDC headquarters in Atlanta, Georgia. Most importantly, while geographic preference may be taken into consideration, assignment offers in selected areas are not guaranteed and are non-negotiable.) Would you be willing to work on an Indian reservation? \* Yes Yes