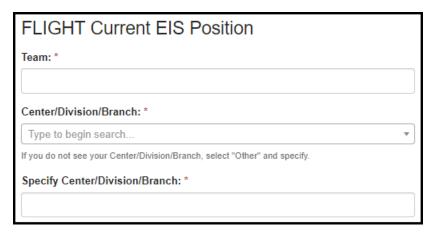

Table 6.6.1-a. Teaching Experience Fields

| Field                                          | Values                          | El | LLS | FLIGH | EEP | SAF | PMR/F | PH-  | PHIFP | PE | ELI | PHAP |
|------------------------------------------------|---------------------------------|----|-----|-------|-----|-----|-------|------|-------|----|-----|------|
|                                                |                                 | S  |     | T     |     |     |       | TIPP |       |    |     |      |
| Do you have a current teaching license in your | 1. Yes                          | No | No  | No    | No  | No  | No    | No   | No    | N  | No  | No   |
| state?                                         | 2. No                           |    |     |       |     |     |       |      |       | 0  |     |      |
| Grade Levels Ever Taught:                      | 1. Elementary School (grades K- | No | No  | No    | No  | Yes | No    | No   | No    | Ν  | No  | No   |
|                                                | 5)                              |    |     |       |     |     |       |      |       | 0  |     |      |
|                                                | 2. Middle School (grades 6-8)   |    |     |       |     |     |       |      |       |    |     |      |
|                                                | 3. High School (grades 9-12)    |    |     |       |     |     |       |      |       |    |     |      |
|                                                | 2. Community College            |    |     |       |     |     |       |      |       |    |     |      |
|                                                | 3. College (Undergraduate)      |    |     |       |     |     |       |      |       |    |     |      |
|                                                | 4. College (Graduate)           |    |     |       |     |     |       |      |       |    |     |      |
|                                                | 5. Other: Curriculum            |    |     |       |     |     |       |      |       |    |     |      |
|                                                | Development                     |    |     |       |     |     |       |      |       |    |     |      |
|                                                | 6. Other: Professional          |    |     |       |     |     |       |      |       |    |     |      |
|                                                | Development                     |    |     |       |     |     |       |      |       |    |     |      |

|                             | 7. Other (Specify) |    |    |      |    |     |    |    |    |   |    |    |
|-----------------------------|--------------------|----|----|------|----|-----|----|----|----|---|----|----|
| Specify Grade Level Taught: | -                  | No | No | o No | No | Yes | No | No | No | N | No | No |
|                             |                    |    |    |      |    |     |    |    |    | 0 |    |    |