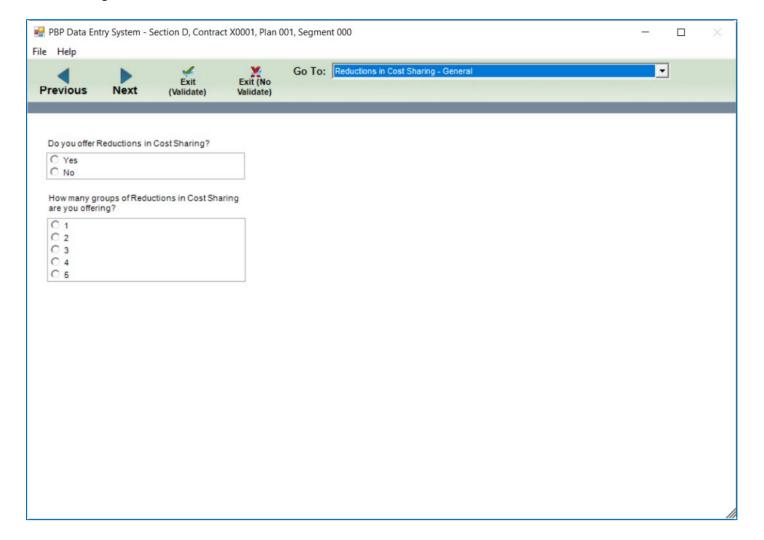

|                |                 |                   |       |   | //       |

### Plan Deductible (In-Network)



#### Plan Deductible (Combined) - Base 1



#### Plan Deductible (Combined) - Base 2



## Plan Deductible (Out-of-Network)



## Plan Deductible (Non-Network)



#### Max Enrollee Cost Limit (In-Network)



#### Max Enrollee Cost Limit (Combined) – Base 1



#### Max Enrollee Cost Limit (Combined) - Base 2



#### Max Enrollee Cost Limit (Out-of-Network)



#### Max Enrollee Cost Limit (Non-Network)



#### Max Plan Benefit Coverage



## Max Plan Benefit Coverage (Non-Network)



## Plan Premium/Rebate Reduction



### MMP - Medicaid/plan covered cost sharing



#### PFFS Balance Billing



# MSA Annual Deductible/Deposit



# Reductions in Cost Sharing – General



#### Reductions in Cost Sharing #1 – Base 1



## Reductions in Cost Sharing #1 – Base 2



#### Reductions in Cost Sharing #2 – Base 1



## Reductions in Cost Sharing #2 – Base 2



#### Reductions in Cost Sharing #3 - Base 1



## Reductions in Cost Sharing #3 – Base 2



#### Reductions in Cost Sharing #4 – Base 1

**Softrams** 



## Reductions in Cost Sharing #4 – Base 2



#### Reductions in Cost Sharing #5 – Base 1



## Reductions in Cost Sharing #5 – Base 2



#### Combined Benefits – General













### Notes



## Optional Supplemental – Management Screen



## Optional Supplemental – Label and Premium





## Optional Supplemental – OON Step-up



## Optional Supplemental – OON Optional



## Step-up #10b Transportation Services – Base 1



## Step-up #10b Transportatio