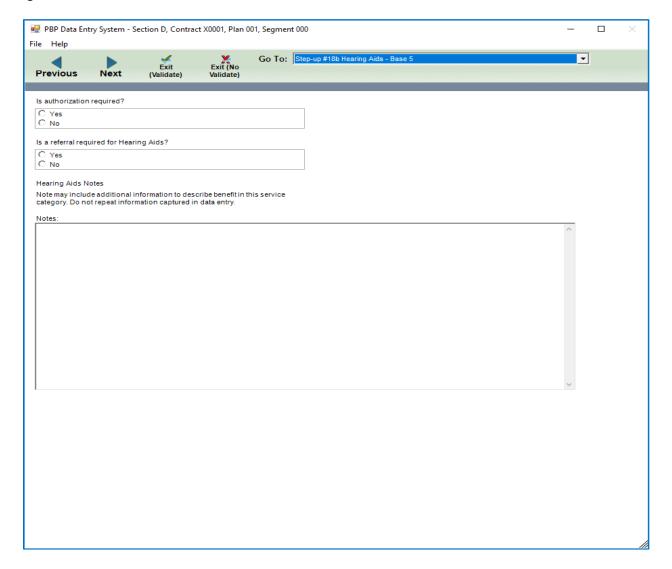

|                                                        |
|                                     |                        |                    |                       |            |                                                                       |                                                        |
|                                     |                        |                    |                       |            |                                                                       |                                                        |



### Step-up #18a Hearing Exams - Base 1



### Step-up #18a Hearing Exams – Base 2



## Step-up #18a Hearing Exams - Base 3



## Step-up #18a Hearing Exams – Base 4









## CY 2023 PBP Data Entry System Screens





## Step-up #7b Chiropractic Services – Base 1

| III PBP Data Entry System - Section D, Contract X0001, Plan 001, Segment 000 − □ ×                                                                                                                                                                                                                                                                                                                                                                                                              |