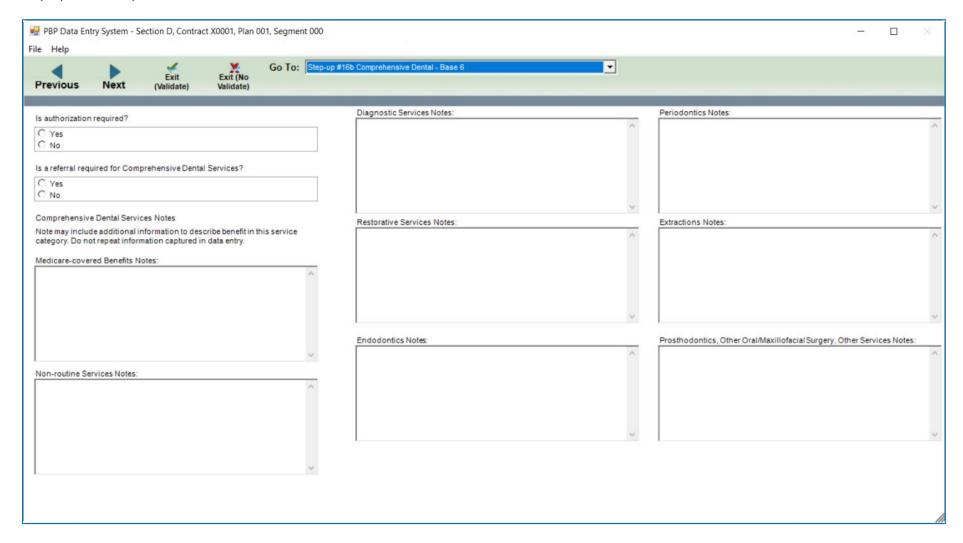

## Step-up #16a Preventive Dental - Base 5

| 🖳 PBP Data Entr                                         | ry System - S                                | ection D, Contrac   | t X0001, Plan         | 001, Segment    | 000                          |                                  | _ |  | $\times$ |
|---------------------------------------------------------|----------------------------------------------|---------------------|-----------------------|-----------------|------------------------------|----------------------------------|---|--|----------|
| File Help                                               |                                              |                     |                       |                 |                              |                                  |   |  |          |
| Previous                                                | Next                                         | Exit<br>(Validate)  | Exit (No<br>Validate) | Go To:          | Step-up #16b Comprehensive D | ental - Base 4                   | 7 |  |          |
| Is there an enrol                                       | lee Coincura                                 | nce?                |                       |                 |                              | Is there an enrollee Deductible? |   |  |          |
| C Yes                                                   | nee Consular                                 | ilce:               |                       |                 |                              | O Yes                            |   |  |          |
| ○ No                                                    |                                              |                     |                       |                 |                              | C No                             |   |  |          |
| Select which Co<br>that apply):                         | mprehensive                                  | Dental Services h   | nave a Coinsu         | rance (Select a | II                           |                                  |   |  |          |
| ☐ Medicare-cov                                          | icare-covered Benefits                       |                     |                       |                 |                              |                                  |   |  |          |
|                                                         | □ Non-routine Services □ Diagnostic Services |                     |                       |                 |                              |                                  |   |  |          |
| Restorative S                                           |                                              |                     |                       |                 |                              |                                  |   |  |          |
| Endodontics                                             |                                              |                     |                       |                 |                              |                                  |   |  |          |
| ☐ Periodontics ☐ Extractions                            |                                              |                     |                       |                 |                              |                                  |   |  |          |
| Prosthodonti                                            | ics, Other Ora                               | al/Maxillofacial Su | rgery, Other S        | ervices         |                              |                                  |   |  |          |
|                                                         |                                              |                     |                       |                 |                              |                                  |   |  |          |
|                                                         | N                                            | Minimum Coinsura    | ince Ma               | ximum Coinsur   | ance                         |                                  |   |  |          |
| Medicare-covere                                         | ed Benefits                                  |                     |                       |                 |                              |                                  |   |  |          |
| Non-routine Serv                                        | vices                                        |                     |                       |                 |                              |                                  |   |  |          |
| Diagnostic Servi                                        | ices                                         |                     |                       |                 |                              |                                  |   |  |          |
| Restorative Serv                                        | rices                                        |                     |                       |                 |                              |                                  |   |  |          |
| Endodontics                                             |                                              |                     |                       |                 |                              |                                  |   |  |          |
| Periodontics                                            |                                              |                     |                       |                 |                              |                                  |   |  |          |
| Extractions                                             |                                              |                     |                       |                 |                              |                                  |   |  |          |
| Prosthodontics,<br>Oral/Maxillofacia<br>Other Services: |                                              |                     |                       |                 |                              |                                  |   |  |          |
|                                                         |                                              |                     |                       |                 |                              |                                  |   |  |          |
|                                                         |                                              |                     |                       |                 |                              |                                  |   |  |          |
|                                                         |                                              |                     |                       |                 |                              |                                  |   |  |          |
|                                                         |                                              |                     |                       |                 |                              |                                  |   |  |          |
|                                                         |                                              |                     |                       |                 |                              |                                  |   |  |          |