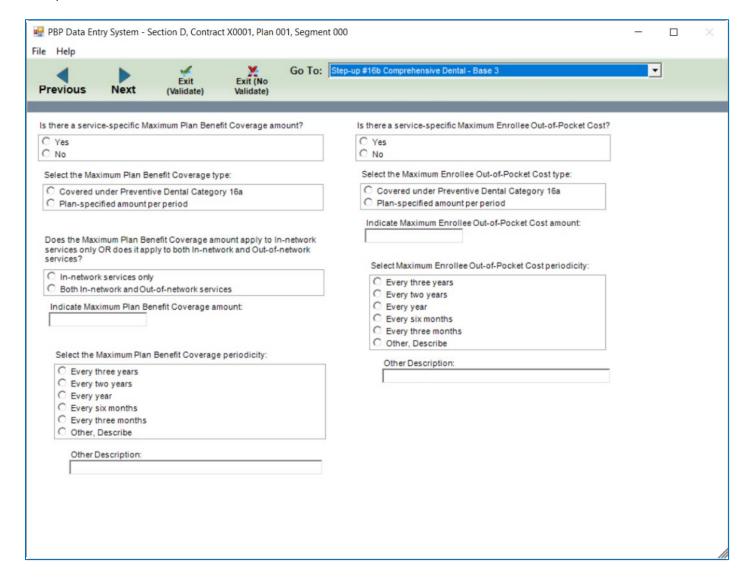

## Step-up #16a Preventive Dental – Base 3

| 🖷 PBP Data En                                                                                                                               | try System - S                                                                                                                                 | ection D, Contra   | ct X0001, Plan 0               | 01, Segme | ent 000                                                                                                                                                                                                                                                                                                                                                                                                                                                                                  | - 🗆 ×                                                                                                                                                                                                                                                                                                                                                                                              |
|---------------------------------------------------------------------------------------------------------------------------------------------|------------------------------------------------------------------------------------------------------------------------------------------------|--------------------|--------------------------------|-----------|------------------------------------------------------------------------------------------------------------------------------------------------------------------------------------------------------------------------------------------------------------------------------------------------------------------------------------------------------------------------------------------------------------------------------------------------------------------------------------------|----------------------------------------------------------------------------------------------------------------------------------------------------------------------------------------------------------------------------------------------------------------------------------------------------------------------------------------------------------------------------------------------------|
| File Help                                                                                                                                   |                                                                                                                                                |                    |                                |           |                                                                                                                                                                                                                                                                                                                                                                                                                                                                                          |                                                                                                                                                                                                                                                                                                                                                                                                    |
| Previous                                                                                                                                    | Next                                                                                                                                           | Exit<br>(Validate) | Exit (No<br>Validate)          | Go To     | Step-up #16a Preventive Dental - Base 3                                                                                                                                                                                                                                                                                                                                                                                                                                                  | ▼                                                                                                                                                                                                                                                                                                                                                                                                  |
| C Yes No Indicate Maxi Select the M C Every th C Every y C Every y C Every th Other, D Is there an enr C Yes No Select which (Select all th | mum Enrollee aximum Enroll ree years o years ax months ree months escribe ollee Coinsura a Preventive D at apply): ms xis (Cleaning) Treatment | Out-of-Pocket Co   | st amount:<br>Cost periodicity | r:        | Is there a combination of services included in a single cost per Office Visit?  C Yes No  Select which combination of services are included in a single cost per Office Visit: Oral Exams Prophylaxis (Cleaning) Fluoride Treatment Dental X-Rays  Indicate Minimum Coinsurance percentage for Office Visits: Indicate Maximum Coinsurance percentage for Office Visits: Indicate Minimum Coinsurance percentage for Oral Exams: Indicate Maximum Coinsurance percentage for Oral Exams: | Indicate Minimum Coinsurance percentage for Prophylaxis (Cleaning):  Indicate Maximum Coinsurance percentage for Prophylaxis (Cleaning):  Indicate Minimum Coinsurance percentage for Fluoride Treatment:  Indicate Maximum Coinsurance percentage for Pluoride Treatment:  Indicate Minimum Coinsurance percentage for Dental X-Rays:  Indicate Maximum Coinsurance percentage for Dental X-Rays: |