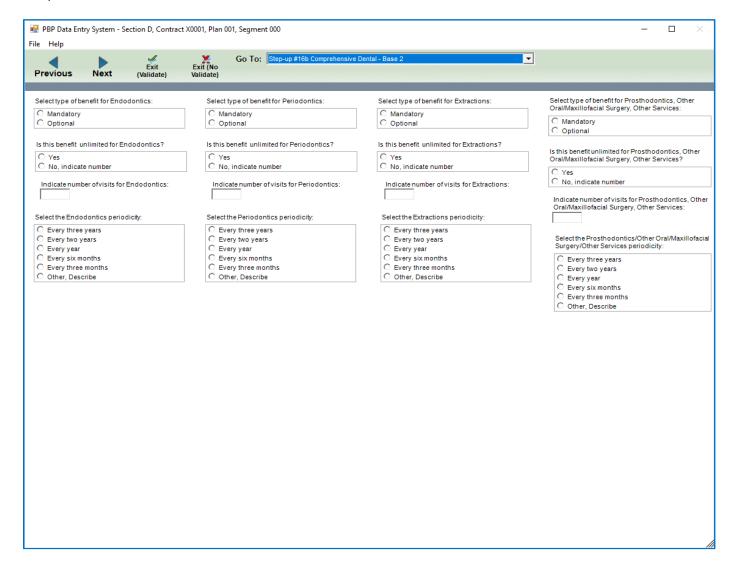

## Step-up #16a Preventive Dental – Base 2

| ₩ PBP Data Entry System - Section D, Contract                                                                        | tt X0001, Plan 001, Segment 000                                                                                                                                                                          | 77 | - [ | × |
|----------------------------------------------------------------------------------------------------------------------|----------------------------------------------------------------------------------------------------------------------------------------------------------------------------------------------------------|----|-----|---|
| Previous Next (Validate)                                                                                             | Go To: Step-up #16a Preventive Dental - Base 2 Exit (No Validate)                                                                                                                                        |    | •   |   |
| Select type of benefit for Dental X-Rays:  C Mandatory Optional  Is this benefit unlimited for Dental X-Rays?  C Yes | Is there a service-specific Maximum Plan Benefit Coverage amount?  O Yes No  Does the Maximum Plan Benefit Coverage amount apply to Innetwork services only OR does it apply to both In-network and Out- |    |     |   |
| C No, indicate number  Indicate number of visits for Dental X-Rays:  Select the Dental X-Rays periodicity:           | of-network services?  C In-network services only Both In-network and Out-of-network services  Indicate Maximum Plan Benefit Coverage amount:                                                             |    |     |   |
| C Every three years C Every two years C Every year C Every six months C Every three months C Other, Describe         | Select the Maximum Plan Benefit Coverage periodicity:  C Every three years Every two years Every year Every six months Every three months                                                                |    |     |   |
|                                                                                                                      | Other, Description:                                                                                                                                                                                      |    |     |   |
|                                                                                                                      |                                                                                                                                                                                                          |    |     |   |
|                                                                                                                      |                                                                                                                                                                                                          |    |     |   |