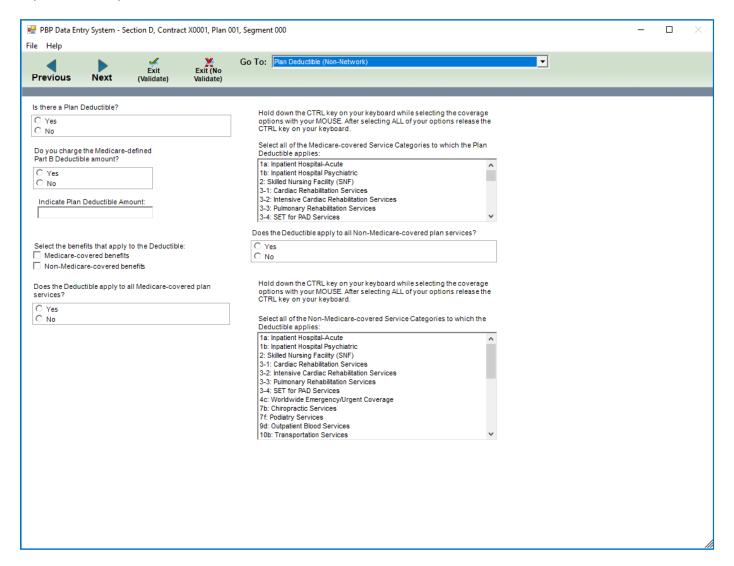

|
|                                                      |                           |              |                   |                |                 |                   |       |   |          |
|                                                      |                           |              |                   |                |                 |                   |       |   |          |
|                                                      |                           |              |                   |                |                 |                   |       |   | //       |

### Plan Deductible (In-Network)



#### Plan Deductible (Combined) - Base 1



#### Plan Deductible (Combined) - Base 2



## Plan Deductible (Out-of-Network)



## Plan Deductible (Non-Network)



#### Max Enrollee Cost Limit (In-Network)



#### Max Enrollee Cost Limit (Combined) – Base 1



#### Max Enrollee Cost Limit (Combined) - Base 2



#### Max Enrollee Cost Limit (Out-of-Network)



#### Max Enrollee Cost Limit (Non-Network)



#### Max Plan Benefit Coverage



## Max Plan Benefit Coverage (Non-Network)



## Plan Premium/Rebate Reduction



### MMP - Medicaid/plan covered cost sharing



#### PFFS Balance Billing



# MSA Annual Deductible/Deposit



# Reductions in Cost Sharing – General



#### Reductions in Cost Sharing #1 – Base 1



## Reductions in Cost Sharing #1 – Base 2



#### Reductions in Cost Sharing #2 – Base 1



## Reductions in Cost Sharing #2 – Base 2



#### Reductions in Cost Sharing #3 - Base 1



## Reductions in Cost Sharing #3 – Base 2



#### Red