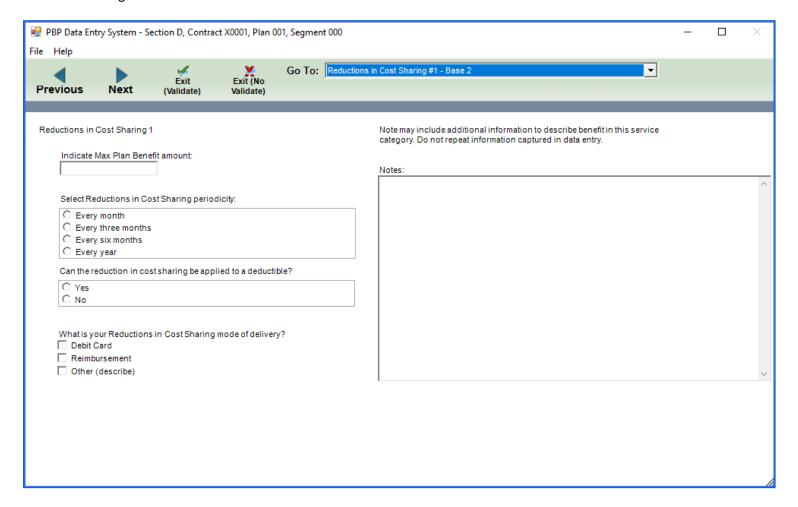

Plan Deductible (In-Network)



#### Plan Deductible (Combined) - Base 1



#### Plan Deductible (Combined) - Base 2



## Plan Deductible (Out-of-Network)



## Plan Deductible (Non-Network)



#### Max Enrollee Cost Limit (In-Network)



#### Max Enrollee Cost Limit (Combined) – Base 1



#### Max Enrollee Cost Limit (Combined) - Base 2



#### Max Enrollee Cost Limit (Out-of-Network)



#### Max Enrollee Cost Limit (Non-Network)



#### Max Plan Benefit Coverage



## Max Plan Benefit Coverage (Non-Network)



## Plan Premium/Rebate Reduction



### MMP - Medicaid/plan covered cost sharing



#### PFFS Balance Billing



# MSA Annual Deductible/Deposit



# Reductions in Cost Sharing – General



#### Reductions in Cost Sharing #1 – Base 1



## Reductions in Cost Sharing #1 – Base 2



#### Reductions in Cost Sharing #2 – Base 1



## Reductions in Cost Sharing #2 – Base 2



#### Reductions in Cost Sharing #3 - Base 1



## Reductions in Cost Sharing #3 – Base 2



#### Reductions in Cost Sharing #4 – Base 1

**Softrams** 



## Reductions in Cost Sharing #4 – Base 2



#### Reductions in Cost Sharing #5 – Base 1



## Reductions in Cost Sharing #5 – Base 2



#### Combined Benefits – General













### Notes



## Optional Supplemental – Management Screen



## Optional Supplemental – Label and Premium





## Optional Supplemental – OON Step-up



## Optional Supplemental – OON Optional



## Step-up #10b Transportation Services – Base 1



## Step-up #10b Transportation Services - Base 2



## Step-up #10b Transportation Services - Base 3



### Step-up #16a