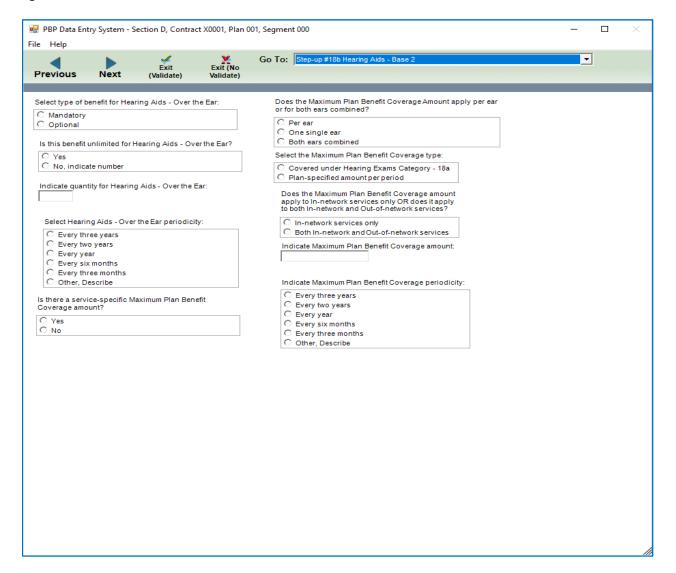

### Step-up #18a Hearing Exams - Base 1

### Step-up #18a Hearing Exams – Base 2