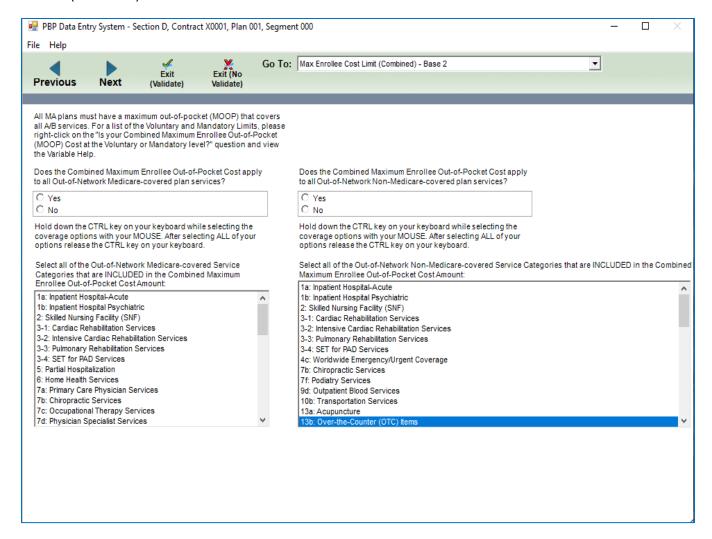

|                   |       |   |          |
|                                                      |                           |              |                   |                |                 |                   |       |   |          |
|                                                      |                           |              |                   |                |                 |                   |       |   | //       |

### Plan Deductible (In-Network)



#### Plan Deductible (Combined) - Base 1



#### Plan Deductible (Combined) - Base 2



## Plan Deductible (Out-of-Network)



## Plan Deductible (Non-Network)



#### Max Enrollee Cost Limit (In-Network)



#### Max Enrollee Cost Limit (Combined) – Base 1



#### Max Enrollee Cost Limit (Combined) - Base 2



#### Max Enrollee Cost Limit (Out-of-Network)



#### Max Enrollee Cost Limit (Non-Network)



#### Max Plan Benefit Coverage



## Max Plan Benefit Coverage (Non-Network)



## Plan Premium/Rebate Reduction



### MMP - Medicaid/plan covered cost sharing



#### PFFS Balance Billing



# MSA Annual Deductible/Deposit



# Reductions in Cost Sharing – General



#### Reductions in Cost Sharing #1 – Base 1



## Reductions in Cost Sharing #1 – Base 2



#### Reductions in Cost Sharing #2 – Base 1



## Reductions in Cost Sharing #2 – Base 2



#### Reductions in Cost Sharing #3 - Base 1



## Reductions in Cost Sharing #3 – Base 2



#### Reductions in Cost Sharing #4 – Base 1

**Softrams** 



## Reductions in Cost Sharing #4 – Base 2



#### Reductions in Cost Sharing #5 – Base 1



##