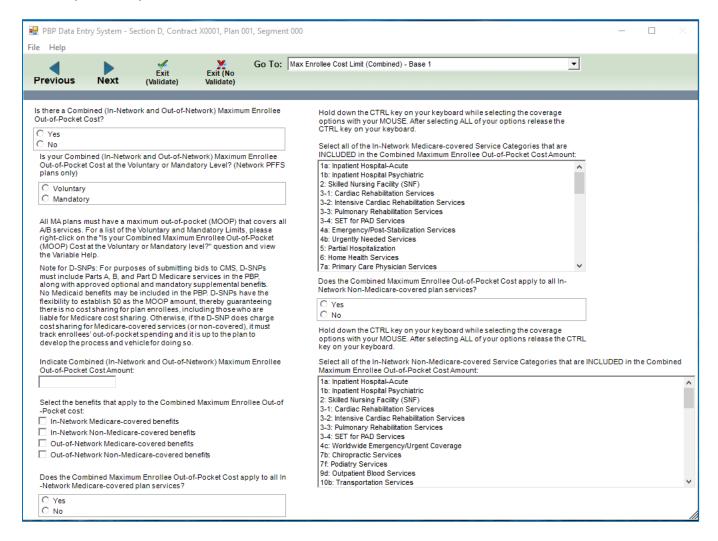

|                   |                |                 |                   |       |   |          |
|                                                      |                           |              |                   |                |                 |                   |       |   |          |
|                                                      |                           |              |                   |                |                 |                   |       |   | //       |

### Plan Deductible (In-Network)



#### Plan Deductible (Combined) - Base 1



#### Plan Deductible (Combined) - Base 2



## Plan Deductible (Out-of-Network)



## Plan Deductible (Non-Network)



#### Max Enrollee Cost Limit (In-Network)



#### Max Enrollee Cost Limit (Combined) – Base 1



#### Max Enrollee Cost Limit (Combined) - Base 2



#### Max Enrollee Cost Limit (Out-of-Network)



#### Max Enrollee Cost Limit (Non-Network)



#### Max Plan Benefit Coverage



## Max Plan Benefit Coverage (Non-Network)



## Plan Premium/Rebate Reduction



### MMP - Medicaid/plan covered cost sharing



#### PFFS Balance Billing



# MSA Annual Deductible/Deposit



# Reductions in Cost Sharing – General



#### Reductions in Cost Sharing #1 – Base 1



## Reductions in Cost Sharing #1 – Base 2



#### Reductions in Cost Sharing #2 – Base 1



## Reductions in Cost Sharing #2 – Base 2



#### Reductions in Cost Sharing #3 - Base 1



## Reductions in Cost Sharing #3 – Base 2



#### Reductions in Cost Sharing #4 – Base 1

**Softrams** 



## Reductions in Cost Sharing #4 – Base 2