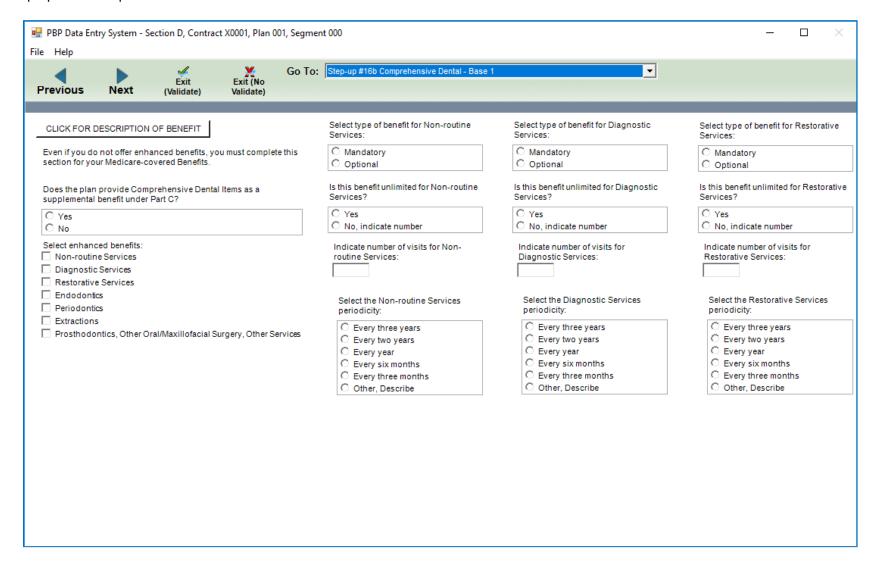

per Office Visit: Oral Exams Prophylaxis (Cleaning) Fluoride Treatment Dental X-Rays  Indicate Minimum Coinsurance percentage for Office Visits: Indicate Maximum Coinsurance percentage for Office Visits: Indicate Minimum Coinsurance percentage for Oral Exams: Indicate Maximum Coinsurance percentage for Oral Exams: | Indicate Minimum Coinsurance percentage for Prophylaxis (Cleaning):  Indicate Maximum Coinsurance percentage for Prophylaxis (Cleaning):  Indicate Minimum Coinsurance percentage for Fluoride Treatment:  Indicate Maximum Coinsurance percentage for Pluoride Treatment:  Indicate Minimum Coinsurance percentage for Dental X-Rays:  Indicate Maximum Coinsurance percentage for Dental X-Rays: |

## Step-up #16a Preventive Dental - Base 4



## Step-up #16a Preventive Dental - Base 5









| 🖳 PBP Data Entr                                         | ry System - S                                | ection D, Contrac   | t X0001, Plan         | 001, Segment    | 000                          |                                  | _ |  | $\times$ |
|---------------------------------------------------------|----------------------------------------------|---------------------|-----------------------|-----------------|------------------------------|----------------------------------|---|--|----------|
| File Help                                               |                                              |                     |                       |                 |                              |                                  |   |  |          |
| Previous