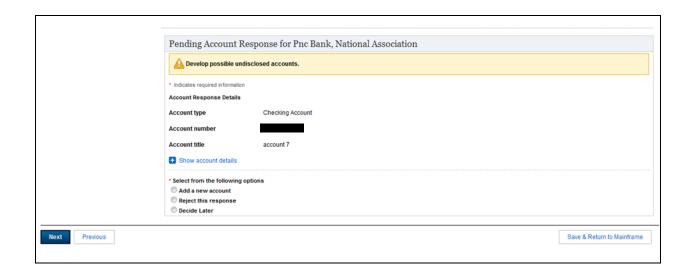

**



#### No Accounts Received



## All Verification Responses



#### **Potential Undisclosed Accounts**



#### **Overdue Verifications**





#### **Other Resources**



## Workload Management Lists - OQP Users

Potential Ineligibility



#### No Accounts Received



## All Responses Received



**Potential Undisclosed Accounts** 



#### **Overdue Verifications**



**Pending Requests** 



#### Other Resources



#### MSSICS/SSI Claim Pending Account Responses List



#### Pending Account Responses (RFPN) - Match the response to the correct account



# RFPN – Develop co-ownership, Develop excluded amounts, Develop co-ownership and excluded amounts



## RFPN – No accounts found and Confirm remaining financial institution accounts



## RFPN – Develop possible undisclosed accounts



## RFPN – Record the account data on the appropriate resources page



#### RFPN - Attachments



#### RFPN - No accounts received