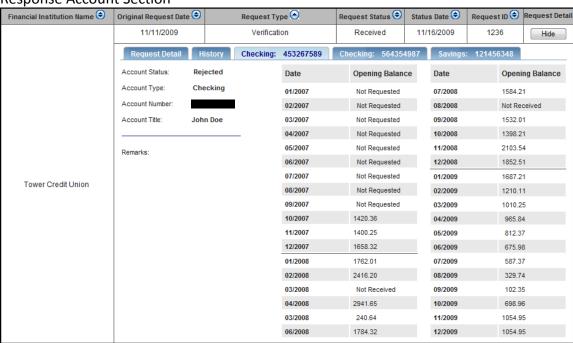

-----|------------------|------------|----------|---------------|------------|----------------|
| Bank of America              | 04/04/2011            | Verification        | Received         | Yes        | Yes      | 04/08/2011    | 15486      | Hide           |
|                              | Request Detail        | History Savings: 69 | 7124589 Attac    | hment      |          |               |            |                |
|                              | Action Date Reques    | st ID Reason        | F                | Remarks    |          | Details       |            |                |
|                              | 04/04/11 15486        |                     |                  |            |          | Show          |            |                |

**Response Account Section** 



#### Attachment tab



## Will Not Respond tab

|      | 04/04/2011                                        | Specific FI Search       | Will not respond |  | 04/09/2009 | 15487G3 | Hide |
|------|---------------------------------------------------|--------------------------|------------------|--|------------|---------|------|
| Citi | Request Detail Will Not Respond Reaso FI Remarks: | History Will Not Respon: | pond             |  |            |         |      |

#### **SSI Home**



### **Unit Selection**



#### **Unit Reassignment**



#### **Workload Management Lists – Field Office Users**

#### **Potential Ineligibility**



#### No Accounts Received



## All Verification Responses



#### **Potential Undisclosed Accounts**



#### **Overdue Verifications**





#### **Other Resou