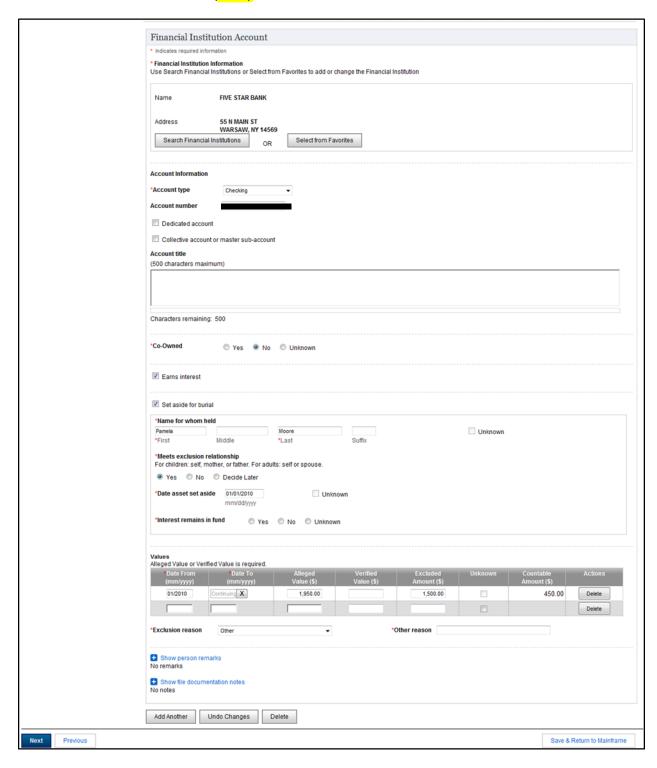

## Financial Institution Accounts (RFIA)



#### eAFI Create Request



#### eAFI View Request



#### **Request Detail Section**



#### **History Section**

| Financial Institution Name 🕏 | Original Request Date | Request Type 🕏      | Request Status 🕏 | Attachment | Interest | Status Date 🕏 | Request ID | Request Detail |
|------------------------------|-----------------------|---------------------|------------------|------------|----------|---------------|------------|----------------|
| Bank of America              | 04/04/2011            | Verification        | Received         | Yes        | Yes      | 04/08/2011    | 15486      | Hide           |
|                              | Request Detail        | History Savings: 69 | 7124589 Attac    | hment      |          |               |            |                |
|