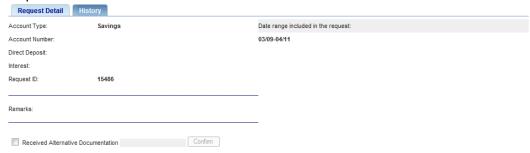

#### **Request Detail Section**

#### **History Section**

| Financial Institution Name 🕏 | Original Request Date | Request Type 🕏      | Request Status 🕏 | Attachment | Interest | Status Date 🕏 | Request ID | Request Detail |
|------------------------------|-----------------------|---------------------|------------------|------------|----------|---------------|------------|----------------|
| Bank of America              | 04/04/2011            | Verification        | Received         | Yes        | Yes      | 04/08/2011    | 15486      | Hide           |
|                              | Request Detail        | History Savings: 69 | 7124589 Attac    | hment      |          |               |            |                |
|                              | Action Date Reques    | st ID Reason        | F                | Remarks    |          | Details       |            |                |
|                              | 04/04/11 15486        |                     |                  |            |          | Show          |            |                |