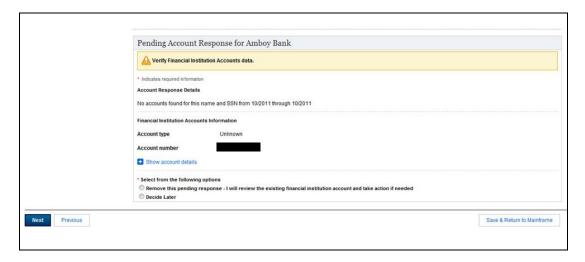

## RFPN – No accounts found and Confirm remaining financial institution accounts