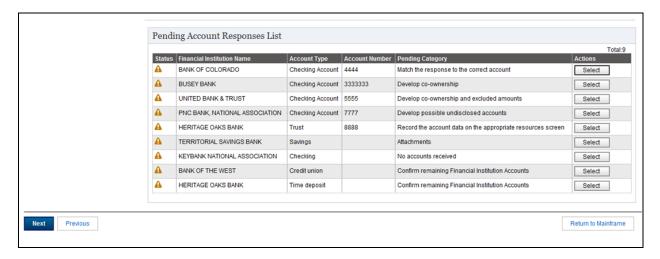

#### MSSICS/SSI Claim Pending Account Responses List

#### Pending Account Responses (RFPN) - Match the response to the correct account

# RFPN – Develop co-ownership, Develop excluded amounts, Develop co-ownership and excluded amounts

## RFPN – No accounts found and Confirm remaining financial institution accounts

## RFPN – Develop possible undisclosed accounts

## RFPN – Record the account data on the appropriate resources page

#### RFPN - Attachments

#### RFPN - No accounts received