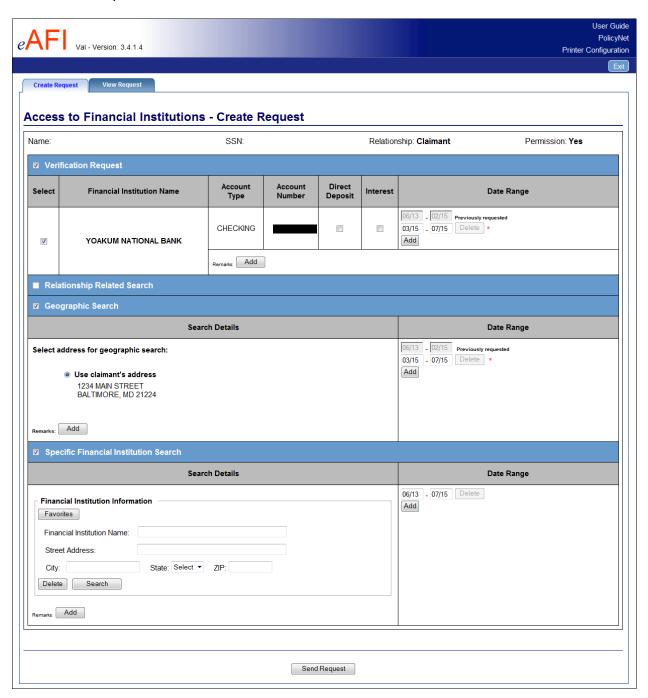

## Financial Institution Accounts (RFIA)



#### eAFI Create Request



#### eAFI View Request



#### **Request Detail Section**



#### **History Section**

| Financial Institution Name 🕏 | Original Request Date | Request Type 🕏      | Request Status 🕏 | Attachment | Interest | Status Date 🕏 | Request ID | Request Detail |
|------------------------------|-----------------------|---------------------|------------------|------------|----------|---------------|------------|----------------|
| Bank of America              | 04/04/2011            | Verification        | Received         | Yes        | Yes      | 04/08/2011    | 15486      | Hide           |
|                              | Request Detail        | History Savings: 69 | 7124589 Attac    | hment      |          |               |            |                |
|                              | Action