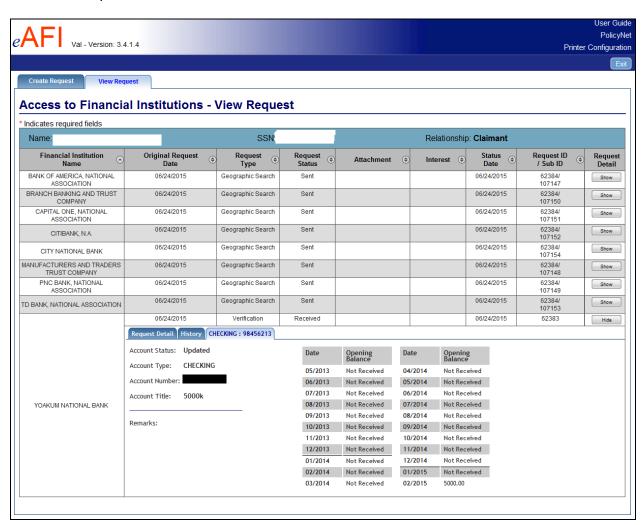

#### eAFI View Request

#### **Request Detail Section**

#### **History Section**

| Financial Institution Name 🕏 | Original Request Date | Request Type 🕏      | Request Status 🕏 | Attachment | Interest | Status Date 🕏 | Request ID | Request Detail |
|------------------------------|-----------------------|---------------------|------------------|------------|----------|---------------|------------|----------------|
| Bank of America              | 04/04/2011            | Verification        | Received         | Yes        | Yes      | 04/08/2011    | 15486      | Hide           |
|                              | Request Detail        | History Savings: 69 | 7124589 Attac    | hment      |          |               |            |                |
|                              | Action Date Reques    | st ID Reason        | F                | Remarks    |          | Details       |            |                |
|                              | 04/04/11 15486        |                     |                  |            |          | Show          |            |                |