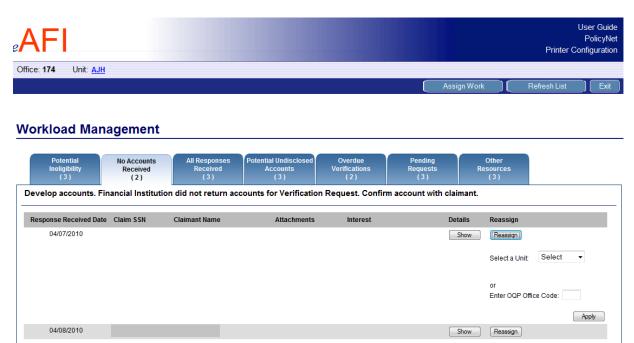

| Specific FI Search       | Will not respond |  | 04/09/2009 | 15487G3 | Hide |
|------|---------------------------------------------------|--------------------------|------------------|--|------------|---------|------|
| Citi | Request Detail Will Not Respond Reaso FI Remarks: | History Will Not Respon: | pond             |  |            |         |      |

#### **SSI Home**



### **Unit Selection**



#### **Unit Reassignment**



#### **Workload Management Lists – Field Office Users**

#### **Potential Ineligibility**



#### No Accounts Received



## All Verification Responses



#### **Potential Undisclosed Accounts**



#### **Overdue Verifications**





#### **Other Resources**



## Workload Management Lists - OQP Users

Potential Ineligibility



#### No Accounts Received



## All Responses Received



**Potential Undisclosed Accounts** 



#### **Overdue Verifications**



**Pending Requests** 



#### Other Resources



#### MSSICS/SSI Claim Pending Account Responses List



#### Pending Account Responses (RFPN) - Match the response to the correct account



# RFPN – Develop co-ownership, Develop excluded amounts, Develop co-ownership and excluded amounts



## RFPN – No accounts found and Confirm remaining financial institution accounts



## RFPN – Develop possible undisclosed accounts



## RFPN – Record the account data on the appropriate resources page



#### RFPN - Attachments



#### RFPN - No accounts received