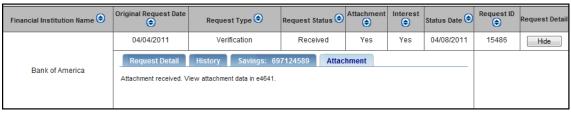

#### **History Section**

| Financial Institution Name 🕏 | Original Request Date | Request Type 🕏      | Request Status 🕏 | Attachment | Interest | Status Date 🕏 | Request ID | Request Detail |
|------------------------------|-----------------------|---------------------|------------------|------------|----------|---------------|------------|----------------|
| Bank of America              | 04/04/2011            | Verification        | Received         | Yes        | Yes      | 04/08/2011    | 15486      | Hide           |
|                              | Request Detail        | History Savings: 69 | 7124589 Attac    | hment      |          |               |            |                |
|                              | Action Date Reques    | st ID Reason        | F                | Remarks    |          | Details       |            |                |
|                              | 04/04/11 15486        |                     |                  |            |          | Show          |            |                |

#### Attachment tab