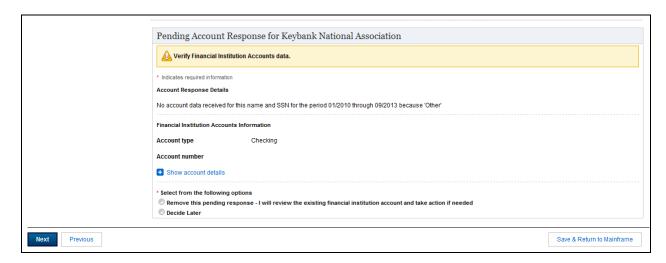

tions**





#### **Other Resources**



## Workload Management Lists - OQP Users

Potential Ineligibility



#### No Accounts Received



## All Responses Received



**Potential Undisclosed Accounts** 



#### **Overdue Verifications**



**Pending Requests** 



#### Other Resources



#### MSSICS/SSI Claim Pending Account Responses List



#### Pending Account Responses (RFPN) - Match the response to the correct account



# RFPN – Develop co-ownership, Develop excluded amounts, Develop co-ownership and excluded amounts



## RFPN – No accounts found and Confirm remaining financial institution accounts



## RFPN – Develop possible undisclosed accounts



## RFPN – Record the account data on the appropriate resources page



#### RFPN - Attachments



#### RFPN - No accounts received