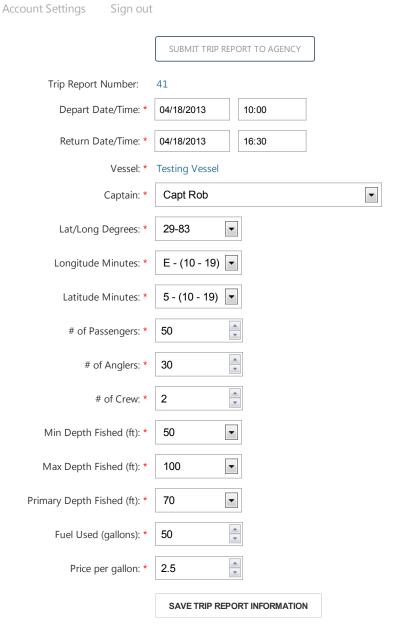

rvation and management of marine fishery resources. These data will be used to monitor quotas in this fishery. Data about prices, trip expenses and labor payments will be used to evaluate the economic effects of proposed regulations in the fishery.

YOU ARE ADVISED THAT DISCLOSURE OF THE INFORMATION REQUESTED IN THIS REPORT IS MANDATORY FOR THE PURPOSE OF MANAGING THE FISHERIES IN ACCORDANCE WITH THE FISHERY CONSERVATION AND MANAGEMENT ACT OF 1976 (16 U.S.C.1801 ET. SEQ.). FAILURE TO REPORT OR FILING A FALSE REPORT MAY RESULT IN CIVIL OR CRIMINAL SANCTIONS.SEE, E.G., 16 U.S.C.1857, 1858, 1859; 18 U.S.C.1001.

https://selogbook.com 1/1

Delete

Delete

Delete

Manage

Manage Captains

**Inactivity Reports** 

Manage Vessels

Species Favorites

Maps

Area Maps

**Videos** 

Getting Started



## **Catch Information**



Past Trip Reports

MEM HIP MEPOIL

# **Inactivity Report**

**Inactivity Reports** 

## Manage

| Manage Captains   |
|-------------------|
| Manage Vessels    |
| Species Favorites |

# Maps

Area Maps

## Videos

Getting Started

# **Inactivity Reports**

Vessel: \* Testing Vessel

# SUBMIT INACTIVITY REPORTS

| Year | Week Number                             | Week Date Range