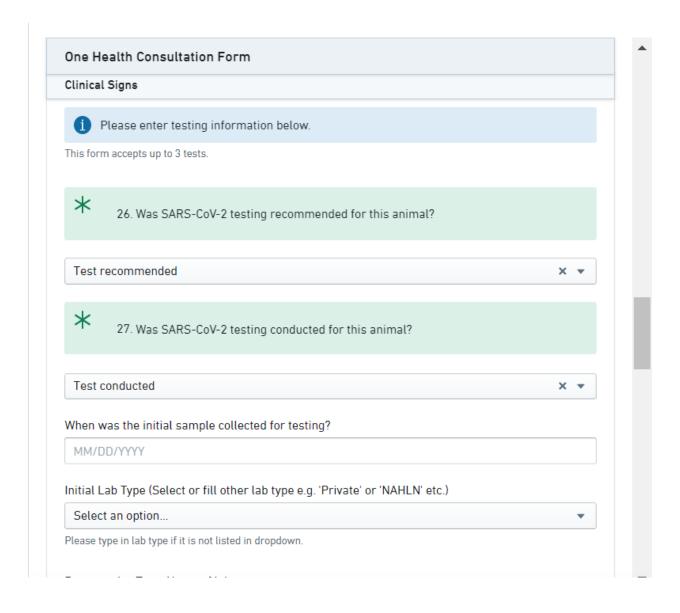

Form Approved OMB NO: 0920-xxxx Exp. Date: X/XX/XXXX

Public reporting burden of this collection of information is estimated at 15 minutes per response, including the time for reviewing instructions, searching existing data sources, gathering, and maintaining the data needed, and completing and reviewing the collection of information. An agency may not conduct or sponsor, and a person is not required to respond to a collection of information unless it displays a currently valid OMB control number. Send comments regarding this burden estimate or any other aspect of this collection of information, including suggestions for reducing this burden to CDC/Information Collection Review Office, 1600 Clifton Road, NE, MS D-74, Atlanta, GA 30333; Attn: PRA (0920-xxxx).