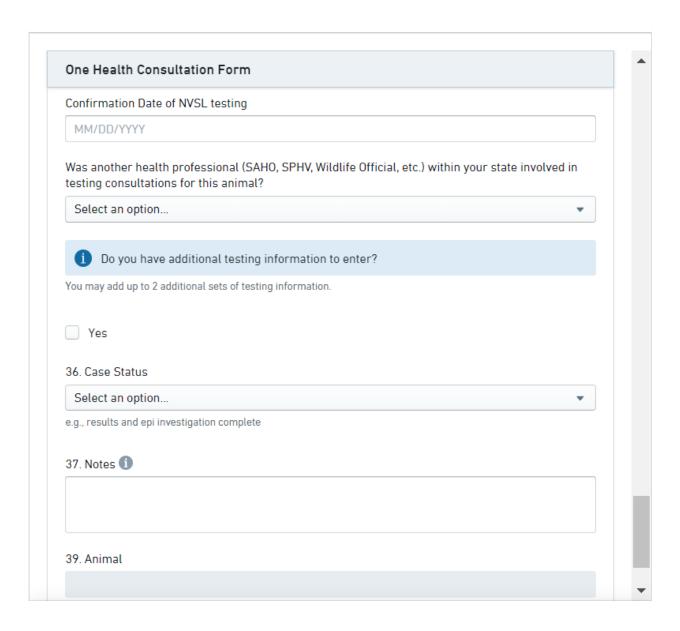

Form Approved OMB NO: 0920-xxxx Exp. Date: X/XX/XXXX

Public reporting burden of this collection of information is estimated at 15 minutes per response, including the time for reviewing instructions, searching existing data sources, gathering, and maintaining the data needed, and completing and reviewing the collection of information. An agency may not conduct or sponsor, and a person is not required to respond to a collection of information unless it displays a currently valid OMB control number. Send comments regarding this burden estimate or any other aspect of this collection of information, including suggestions for reducing this burden to CDC/Information Collection Review Office, 1600 Clifton Road, NE, MS D-74, Atlanta, GA 30333; Attn: PRA (0920-xxxx).