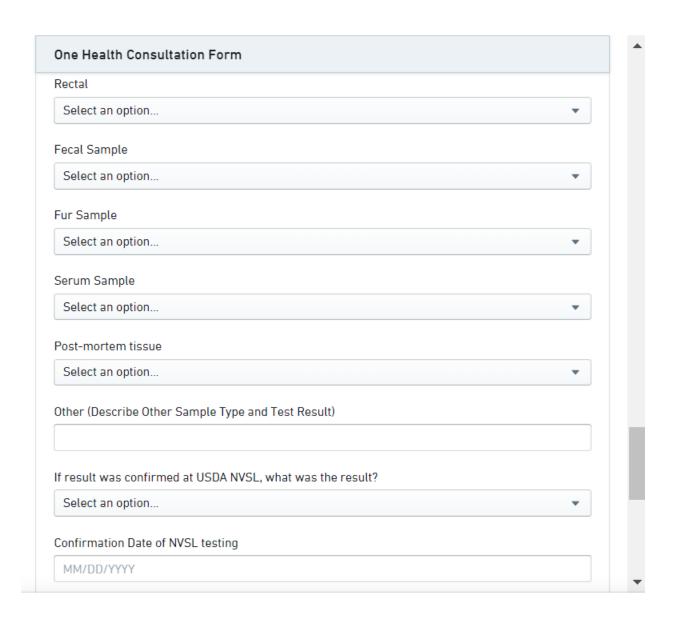

Form Approved OMB NO: 0920-xxxx Exp. Date: X/XX/XXXX

Public reporting burden of this collection of information is estimated at 15 minutes per response, including the time for reviewing instructions, searching existing data sources, gathering, and maintaining the data needed, and completing and reviewing the collection of information. An agency may not conduct or sponsor, and a person is not required to respond to a collection of information unless it displays a currently valid OMB control number. Send comments regarding this burden estimate or any other aspect of this collection of information, including suggestions for reducing this burden to CDC/Information Collection Review Office, 1600 Clifton Road, NE, MS D-74, Atlanta, GA 30333; Attn: PRA (0920-xxxx).