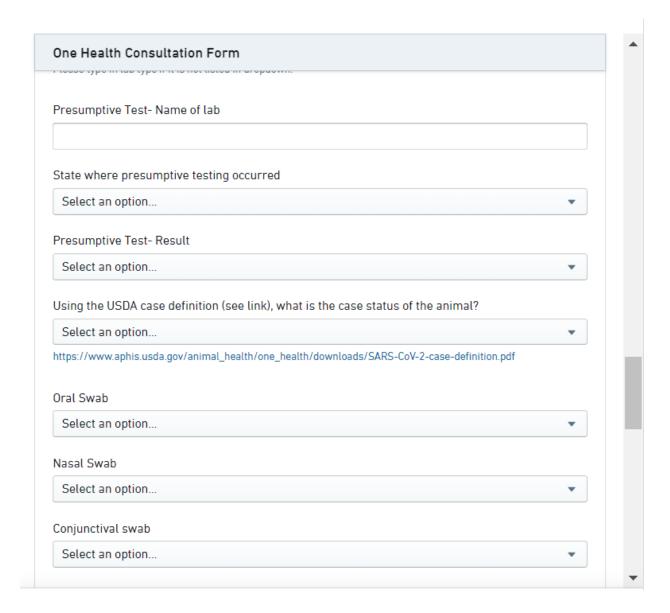

Form Approved OMB NO: 0920-xxxx Exp. Date: X/XX/XXXX

Public reporting burden of this collection of information is estimated at 15 minutes per response, including the time for reviewing instructions, searching existing data sources, gathering, and maintaining the data needed, and completing and reviewing the collection of information. An agency may not conduct or sponsor, and a person is not required to respond to a collection of information unless it displays a currently valid OMB control number. Send comments regarding this burden estimate or any other aspect of this collection of information, including suggestions for reducing this burden to CDC/Information Collection Review Office, 1600 Clifton Road, NE, MS D-74, Atlanta, GA 30333; Attn: PRA (0920-xxxx).