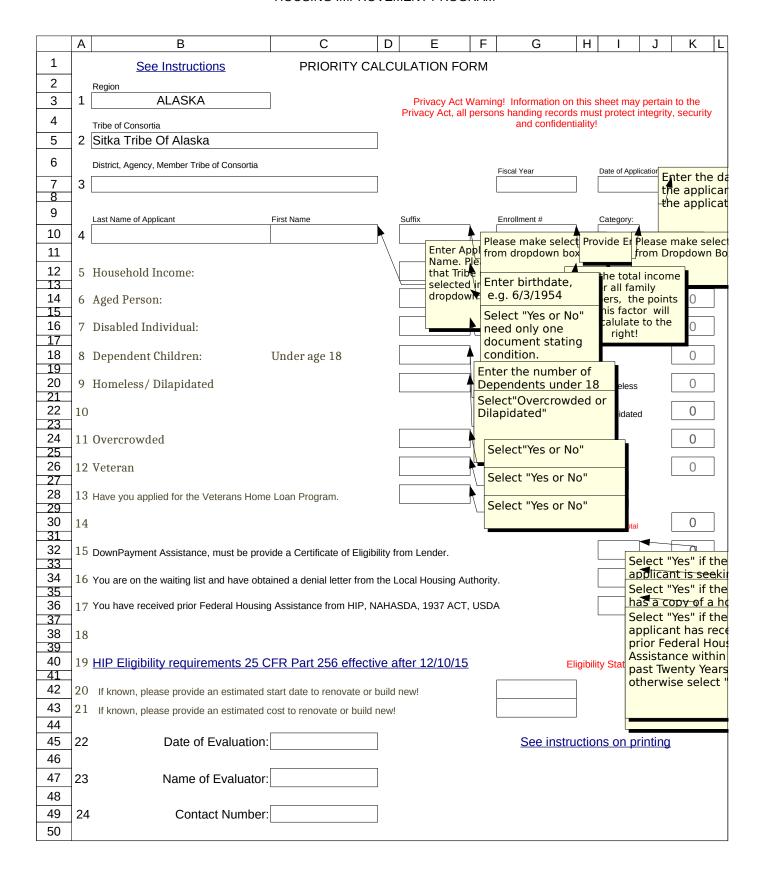

|          |                                      |                  | PA     | .RT I - TRIBAL WORK F           | PL/  | ١N    |         |                           |      |                  | Date:                                    |                       |                                           |
|----------|--------------------------------------|------------------|--------|---------------------------------|------|-------|---------|---------------------------|------|------------------|------------------------------------------|-----------------------|-------------------------------------------|
| 1        | Work Plan for Fisc                   | al Year:         |        |                                 |      |       |         |                           |      | Name:            |                                          |                       |                                           |
|          | Name of Tribe / Co                   |                  |        |                                 |      |       |         |                           |      | Title:           |                                          |                       |                                           |
| 3        | Number of Eligible                   | Applicants:      |        | 10                              |      |       |         |                           |      | Phone:           |                                          |                       |                                           |
|          | Number of Applica                    | •                |        | Pretty Weasel                   |      |       |         |                           |      | Fax:             |                                          |                       |                                           |
| <u> </u> | rtamber er rippile                   | tuorio reconvou. |        | •                               | notr | uotic | one fo  | r prip                    | tina |                  |                                          |                       |                                           |
|          |                                      |                  |        | <u>See i</u>                    | HSU  | ucuc  | JIIS IC | и рин                     | ung  | IOIIII           |                                          |                       |                                           |
|          | 5. Name of Eligible<br>(ranked in or |                  |        | 6. Applicant's Servicing Tribe  | 7. F | Ū     |         | Categ<br>er One As<br>le) | -    | 8a.<br>Estimated | 8b. Estimated<br>Project Costs<br>25 CFR | Eligibility<br>Status | 8c. Priority<br>Ranking Points<br>(ranked |
|          | Last                                 | First            | Suffix |                                 | (A)  | (B)   | (C-1)   | (C-2)                     | (D)  | Start Date       | 25 CFR<br>256.17(b))**                   |                       | in order from highest to lowest)          |
| 1        | Charbonneau                          | Richard          | J      | Turtle Montain Band of Chippewa |      |       |         | C-2                       |      | 42,186           | 120000                                   | 57                    | 81                                        |
| 2        | Grant                                | Francis          | Р      | Turtle Montain Band of Chippewa |      |       | C-1     |                           |      | 42,186           | 120000                                   | 54                    | 70                                        |
| 3        | Grandboise                           | Donald           |        | Turtle Montain Band of Chippewa |      |       | C-1     |                           |      | 42,186           | 120000                                   | 50                    | 60                                        |
| 4        | Janis                                | Leo              |        | Oglala Sioux Tribe              |      |       | C-1     |                           |      | 42,186           | 120000                                   | 0                     |                                           |
| 5        | Black Smith                          | Pete             |        | Oglala Sioux Tribe              |      | В     |         |                           |      | 42,186           | 35000                                    | 0                     |                                           |
| 6        | Brewer                               | Jennifer         |        | Oglala Sioux Tribe              |      |       | C-1     |                           |      | 42,186           | 120000                                   | 2                     |                                           |
| 7        | Grass                                | Kirsten          |        | Oglala Sioux Tribe              |      |       | C-1     |                           |      | 42,186           | 120000                                   | 2                     |                                           |
| 8        | Tobacco                              | Hattie           |        | Oglala Sioux Tribe              |      |       | C-1     |                           |      | 42,186           | 120000                                   | 3                     |                                           |
| 9        | Fox                                  | Holly            |        | Three Affiliated Tribes         |      |       | C-1     |                           |      | 42,186           | 120000                                   | 3                     |                                           |
| 10       | Gegleman                             | Anita            |        | Three Affiliated Tribes         |      |       | C-1     |                           |      | 42,186           | 120000                                   | 3                     |                                           |
| 11       | Crows Heart                          | Richard          |        | Three Affiliated Tribes         |      |       | C-1     |                           |      | 42,186           | 120000                                   | 3                     |                                           |
| 12       | Morrison                             | Beverly          |        | Cheyenne River Sioux Tribe      |      |       |         | C-2                       |      | 42,186           | 120000                                   | 3                     |                                           |
| 13       | МсСоу                                | Hanni            |        | Three Affiliated Tribes         |      |       | C-1     |                           |      | 42,186           | 120000                                   | 4                     |                                           |
| 14       | Felix-Wells                          | Corrine          |        | Three Affiliated Tribes         |      |       | C-1     |                           |      | 42,186           | 120000                                   | 5                     |                                           |
| 15       | Black Hawk                           | Dinah            |        | Three Affiliated Tribes         |      |       | C-1     |                           |      | 42,186           | 120000                                   | 5                     |                                           |
| 16       | Looks Twice                          | Georgine         |        | Oglala Sioux Tribe              |      | В     |         |                           |      | 42,186           | 35000                                    | 6                     |                                           |
| 17       | Walks Out                            | Darlene          |        | Oglala Sioux Tribe              |      | В     |         |                           |      | 42,186           | 35000                                    | 7                     |                                           |