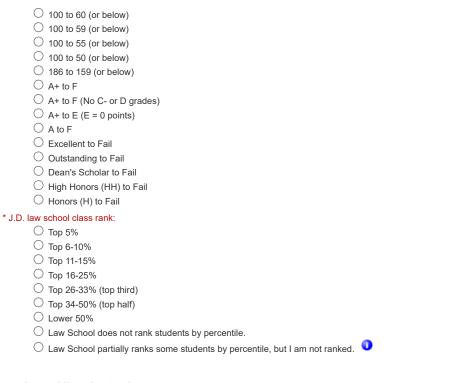

|       |            |                                       |   |
| <ul> <li>99 to 50 (or below)</li> <li>100 to 70 (or below)</li> <li>100 to 69 (or below)</li> <li>100 to 65 (or below)</li> <li>100 to 64 (or below)</li> <li>100 to 61 (or below)</li> </ul>                                                                                      |                                                                                                                                                                               |                                                                                                                       |       |            |                                       |   |



Law School Official Grading Scales

Click here to access information about law school grading scales and academics on the National Association for Law Placement website. Once the screen opens, type in the law school name or select the state where the school is located, then click "Search."

When the Search Results display, click on the name of the law school to open its webpage, then select the **"Grading / Academics"** tab near the center of the blue menu bar. Links to the most currently reported grading system, school specific academic awards and honors, and percentile cutoffs (for schools that rank) will then display.

Save and Continue

Avue

FEDERAL HIRING TOOLS How the Feds Hire: The Process

Preparing Your Application

Interviewing Skills

JOBS NE

Search for Jobs Jobs by State Av