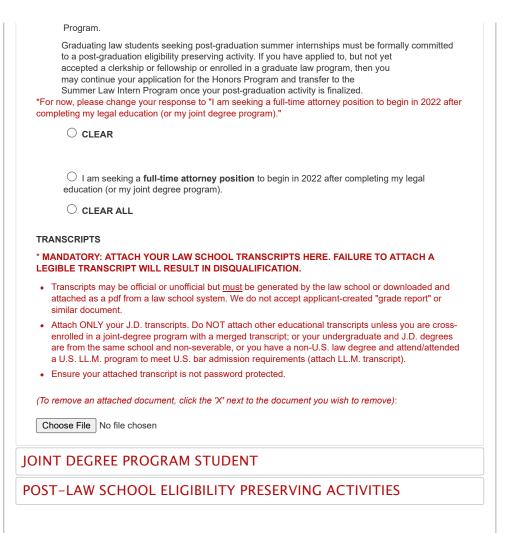

□ I understand that I will be disqualified from consideration if I fail to attach a law school transcript (official or unofficial) in a format generated by the law school or downloaded and attached as a pdf from a law school system. An applicant-generated "grade report" or similar document is <u>not acceptable</u>. Transcripts may not be password protected.

| Back to DOJ Legal Careers Home                                                                                                                        | Application Status                                                                                          | Inbox                                       | Community         |                |
|-------------------------------------------------------------------------------------------------------------------------------------------------------|-------------------------------------------------------------------------------------------------------------|---------------------------------------------|-------------------|----------------|
| Program Eligibility Questions                                                                                                                         | Part 1 Instructions & Acknowledgements Personal Information * Program Eligibility Questions SUBMIT PART ONE |                                             |                   |                |
| TELL US ABOUT YOURSELF: Select the opt<br>law student or as a law school graduate, then<br>presented. For guidance, click on the blue info<br>select. | click on each section in sequ                                                                               | ence and ans                                | wer the questions |                |
| Current Law Student: I am either a curr<br>student who has not completed both my J.D.<br>Law School Graduate: I am a law school<br>both degrees).     | and the second graduate deg                                                                                 | ree. 🛈                                      | , ,               |                |
| * CITIZENSHIP – MANDAT                                                                                                                                | ORY                                                                                                         |                                             |                   |                |
| CITIZENSHIP  * Are you a United States citizen?  Yes No * Are you a dual citizen of the United Sta Yes No No                                          | ates and another country?                                                                                   |                                             |                   |                |
| * RESIDENCY – MANDATO                                                                                                                                 | RY                                                                                                          |                                             |                   |                |
| CURRENT LAW SCHOOL ST<br>JOINT DEGREE PROGRAM                                                                                                         |                                                                                                             |                                             |                   |                |
| POST-LAW SCHOOL ELIGI                                                                                                                                 | BILITY PRESERVING                                                                                           | G ACTIVI                                    | TIES              |                |
| Save and Continue                                                                                                                                     |                                                                                                             |                                             |                   |                |
| CONNECT WITH AVUE How                                                                                                                                 | DERAL HIRING TOOLS<br>w the Feds Hire: The Process<br>paring Your Application<br>riviewing Skills           | JOBS<br>Search fo<br>Jobs by S<br>Avue Indo | State             | sing this Site |