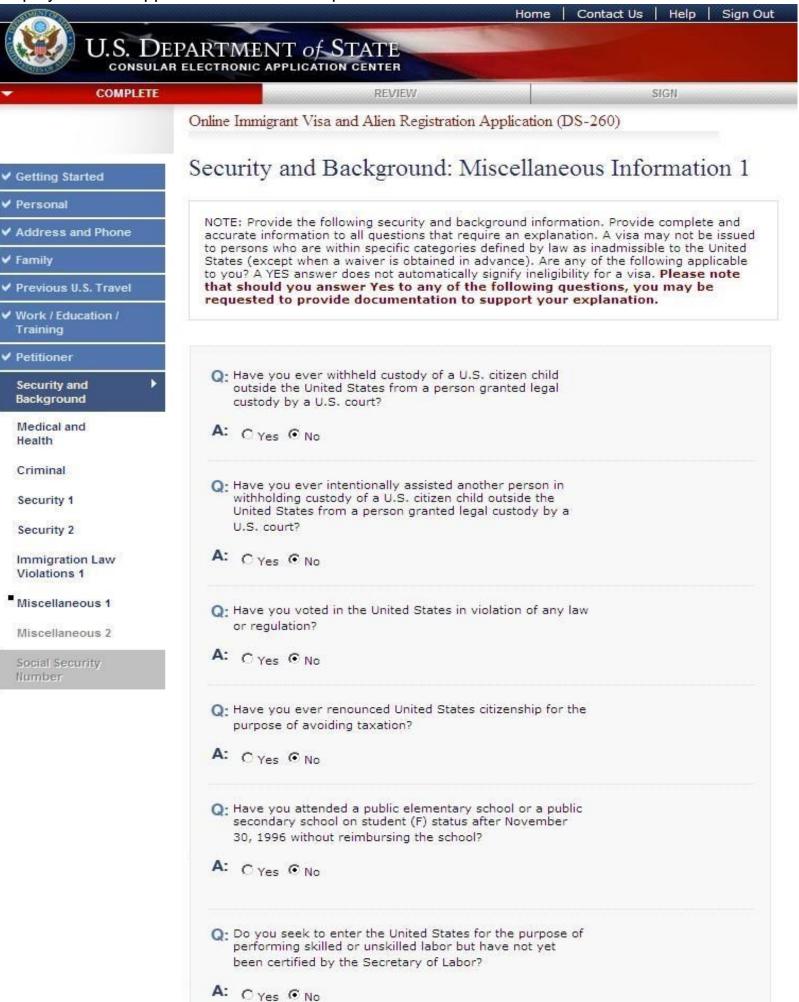

#### **Version Changes:**

- Addition of new question and fields for additional phone numbers on the Address and Phone page.
- Addition of new question and fields for additional email addresses on the Address and Phone page.
- Addition of new question and fields for Social Media providers not listed in dropdown on the Address and Phone page.
- Addition of screen displaying current Social Media provider options on the Address and Phone page.
- Addition of new question and fields for travel history on W/E/T Additional Page.
- Addition of Terrorist Activity question on Security and Background Page.
- Addition of Deportation question on Security and Background Page.
- Addition of FBI fingerprinting system paragraph to Sign and Submit page.
- Addition of Medical Examination paragraph to Sign and Submit page.
- Addition of electronic pamphlet for applicants from countries where female genital mutilation/cutting (FGM/C) is prevalent to Sign and Submit page.
- Clarification for electronic signature language to Sign and Submit page.
- Removal of bolded headings in the Confidentiality Statement, text remains unchanged otherwise.