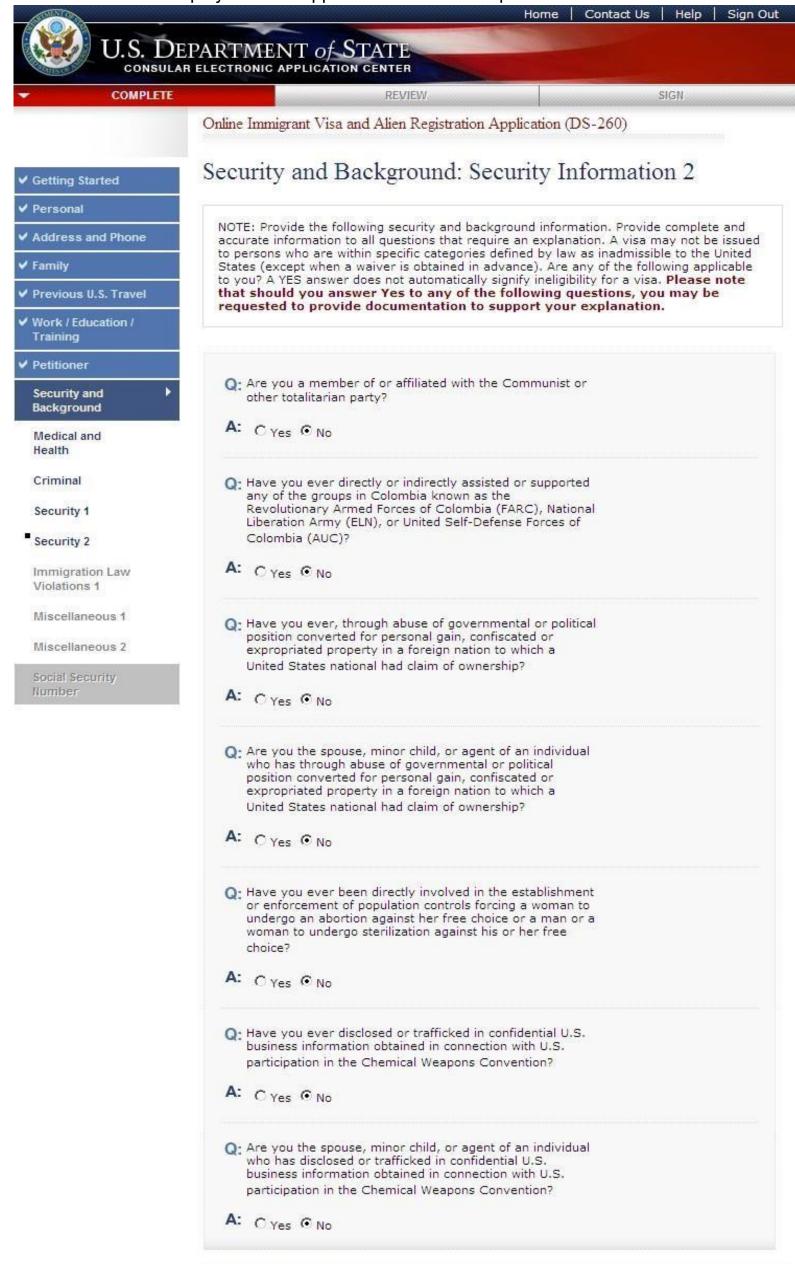

#### **Version Changes:**

- Addition of new question and fields for additional phone numbers on the Address and Phone page.
- Addition of new question and fields for additional email addresses on the Address and Phone page.
- Addition of new question and fields for Social Media providers not listed in dropdown on the Address and Phone page.
- Addition of screen displaying current Social Media provider options on the Address and Phone page.
- Addition of new question and fields for travel history on W/E/T Additional Page.
- Addition of Terrorist Activity question on Security and Background Page.
- Addition of Deportation question on Security and Background Page.
- Addition of FBI fingerprinting system paragraph to Sign and Submit page.
- Addition of Medical Examination paragraph to Sign and Submit page.
- Addition of electronic pamphlet for applicants from countries where female genital mutilation/cutting (FGM/C) is prevalent to Sign and Submit page.
- Clarification for electronic signature language to Sign and Submit page.
- Removal of bolded headings in the Confidentiality Statement, text remains unchanged otherwise.