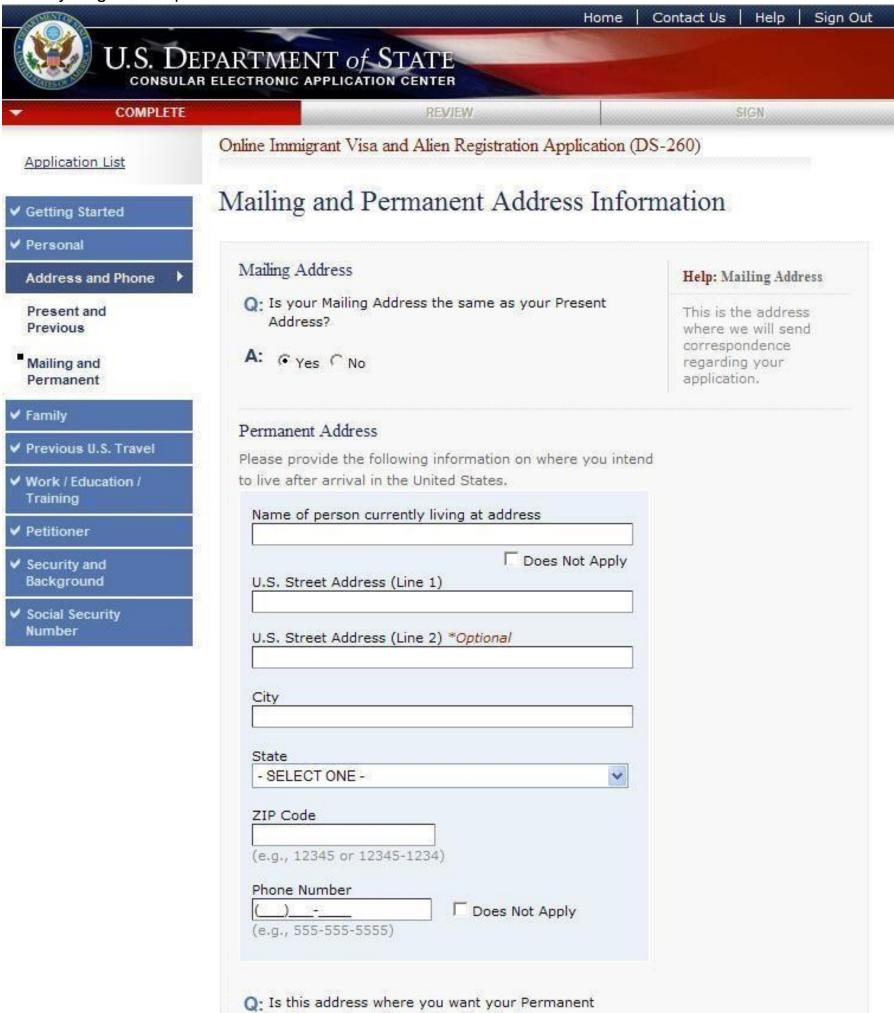

### **Present and Previous Address Information Page**

Displayed for all applicants. All questions answered 'No'. Please note sections added for Additional Telephone and Email Address. Additional field for Social Media and Other Social Media.