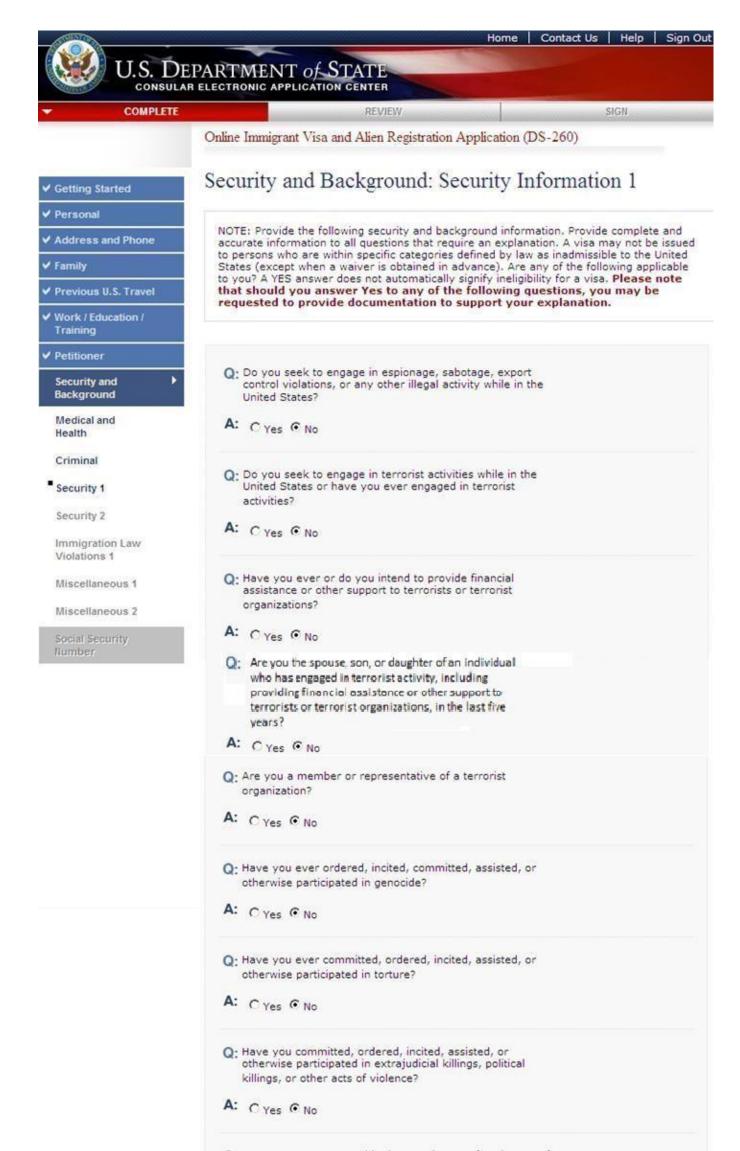

#### **Version Changes:**

- Addition of new question and fields for additional phone numbers on the Address and Phone page.
- Addition of new question and fields for additional email addresses on the Address and Phone page.
- Addition of new question and fields for Social Media providers not listed in dropdown on the Address and Phone page.
- Addition of screen displaying current Social Media provider options on the Address and Phone page.
- Addition of new question and fields for travel history on W/E/T Additional Page.
- Addition of Terrorist Activity question on Security and Background Page.
- Addition of Deportation question on Security and Background Page.
- Addition of FBI fingerprinting system paragraph to Sign and Submit page.
- Addition of Medical Examination paragraph to Sign and Submit page.
- Addition of electronic pamphlet for applicants from countries where female genital mutilation/cutting (FGM/C) is prevalent to Sign and Submit page.
- Clarification for electronic signature language to Sign and Submit page.
- Removal of bolded headings in the Confidentiality Statement, text remains unchanged otherwise.