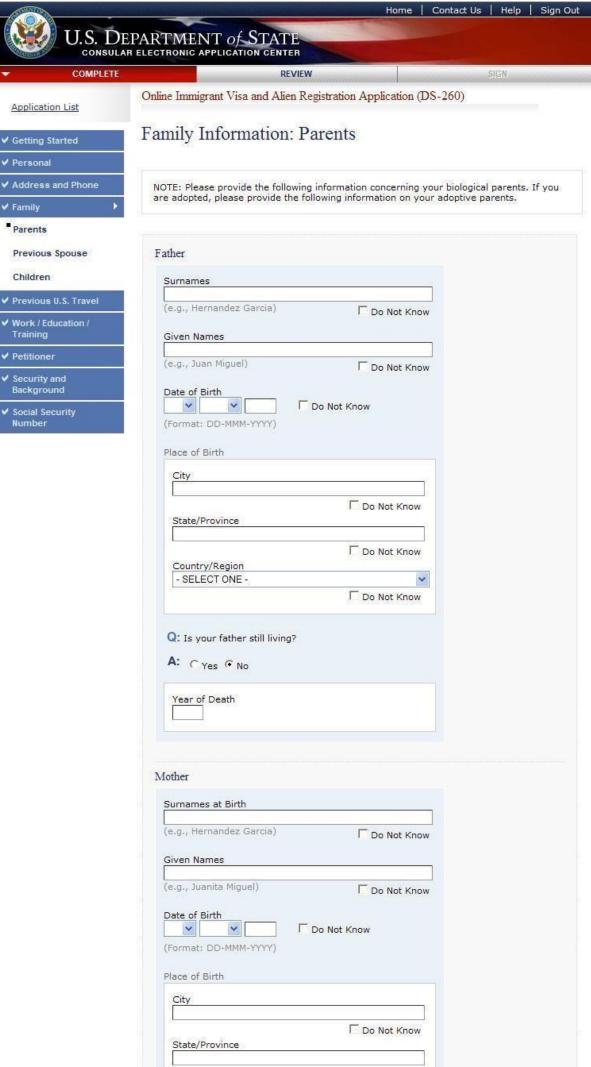

### **Present and Previous Address Information Page**

Displayed for all applicants. All questions answered 'No'. Please note sections added for Additional Telephone and Email Address. Additional field for Social Media and Other Social Media.