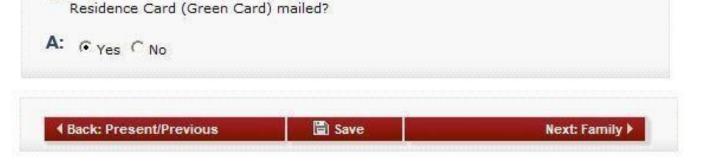

### Present and Previous Address Information Page

Displayed for all applicants. All questions answered 'Yes'. Please note sections added for Additional Telephone and Email Address. Additional field for Social Media and Other Social Media.