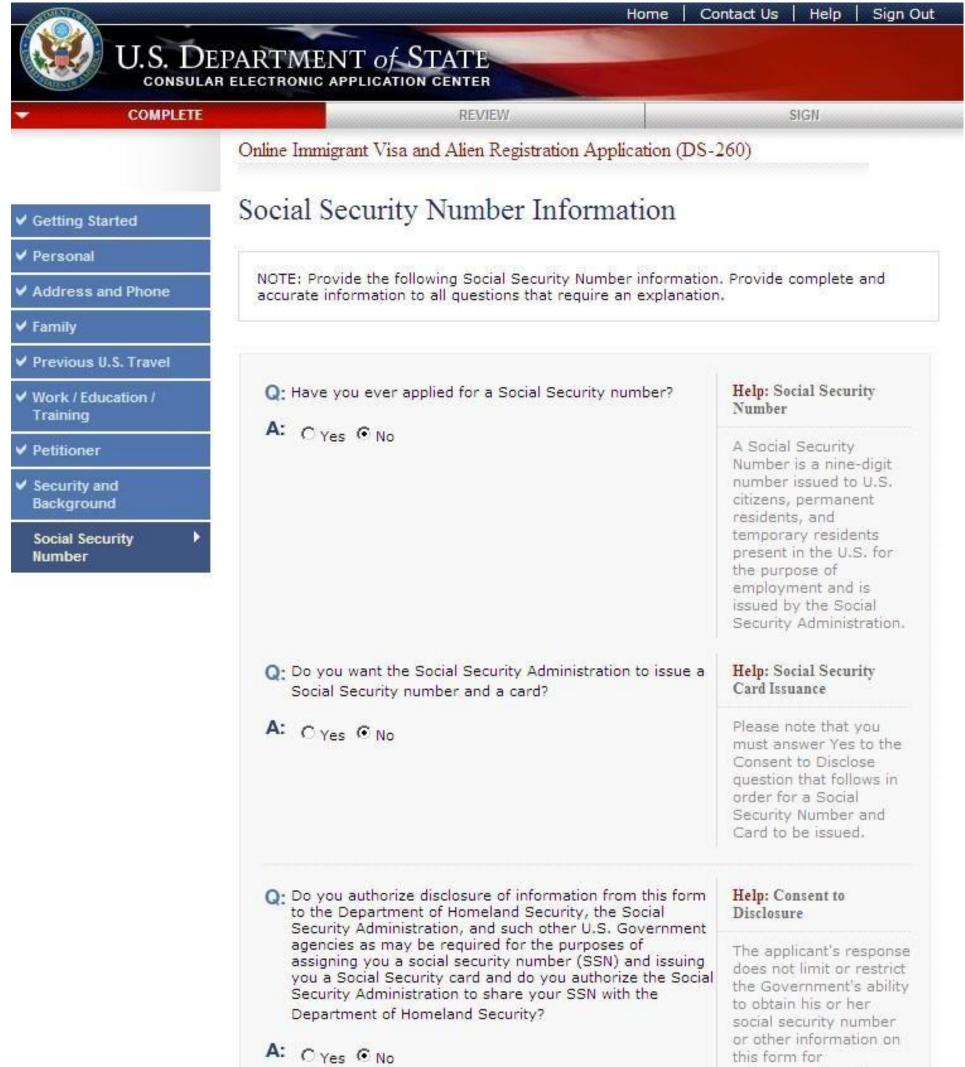

#### **Version Changes:**

- Addition of new question and fields for additional phone numbers on the Address and Phone page.
- Addition of new question and fields for additional email addresses on the Address and Phone page.
- Addition of new question and fields for Social Media providers not listed in dropdown on the Address and Phone page.
- Addition of screen displaying current Social Media provider options on the Address and Phone page.
- Addition of new question and fields for travel history on W/E/T Additional Page.
- Addition of Terrorist Activity question on Security and Background Page.
- Addition of Deportation question on Security and Background Page.
- Addition of FBI fingerprinting system paragraph to Sign and Submit page.
- Addition of Medical Examination paragraph to Sign and Submit page.
- Addition of electronic pamphlet for applicants from countries where female genital mutilation/cutting (FGM/C) is prevalent to Sign and Submit page.
- Clarification for electronic signature language to Sign and Submit page.
- Removal of bolded headings in the Confidentiality Statement, text remains unchanged otherwise.