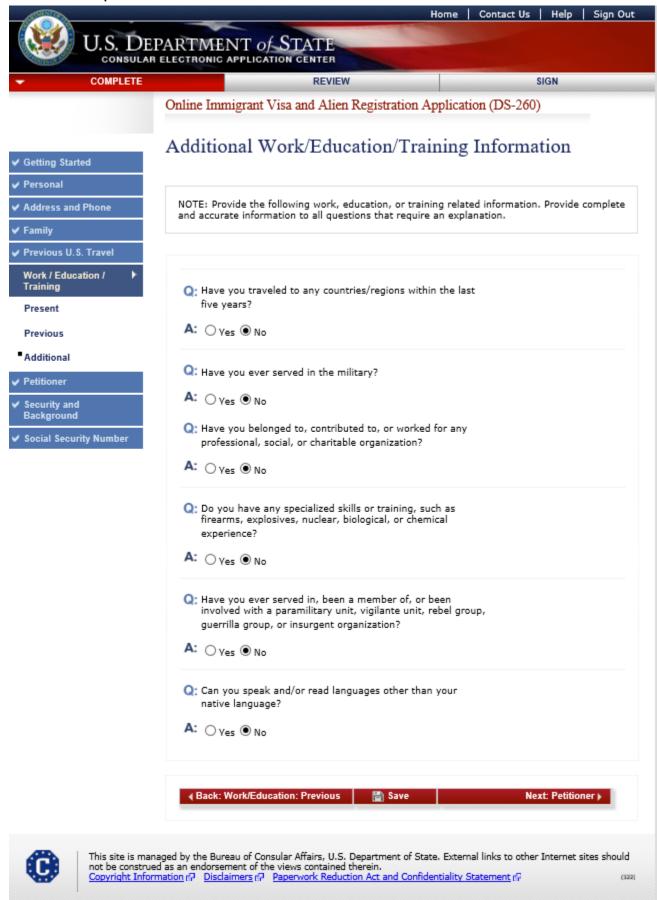

#### **Version Changes:**

- Addition of new question and fields for additional phone numbers on the Address and Phone page.
- Addition of new question and fields for additional email addresses on the Address and Phone page.
- Addition of new question and fields for Social Media providers not listed in dropdown on the Address and Phone page.
- Addition of screen displaying current Social Media provider options on the Address and Phone page.
- Addition of new question and fields for travel history on W/E/T Additional Page.
- Addition of Terrorist Activity question on Security and Background Page.
- Addition of Deportation question on Security and Background Page.
- Addition of FBI fingerprinting system paragraph to Sign and Submit page.
- Addition of Medical Examination paragraph to Sign and Submit page.
- Addition of electronic pamphlet for applicants from countries where female genital mutilation/cutting (FGM/C) is prevalent to Sign and Submit page.
- Clarification for electronic signature language to Sign and Submit page.
- Removal of bolded headings in the Confidentiality Statement, text remains unchanged otherwise.