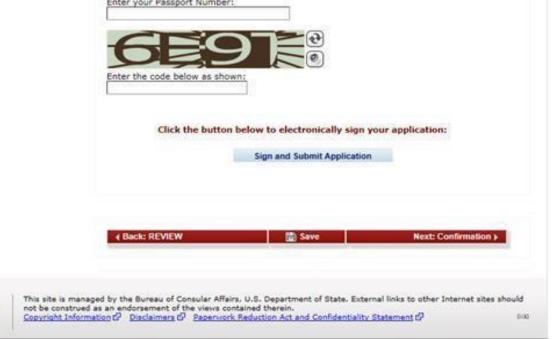

#### **Version Changes:**

- Addition of new question and fields for additional phone numbers on the Address and Phone page.
- Addition of new question and fields for additional email addresses on the Address and Phone page.
- Addition of new question and fields for Social Media providers not listed in dropdown on the Address and Phone page.
- Addition of screen displaying current Social Media provider options on the Address and Phone page.
- Addition of new question and fields for travel history on W/E/T Additional Page.
- Addition of Terrorist Activity question on Security and Background Page.
- Addition of Deportation question on Security and Background Page.
- Addition of FBI fingerprinting system paragraph to Sign and Submit page.
- Addition of Medical Examination paragraph to Sign and Submit page.
- Addition of electronic pamphlet for applicants from countries where female genital mutilation/cutting (FGM/C) is prevalent to Sign and Submit page.
- Clarification for electronic signature language to Sign and Submit page.
- Removal of bolded headings in the Confidentiality Statement, text remains unchanged otherwise.