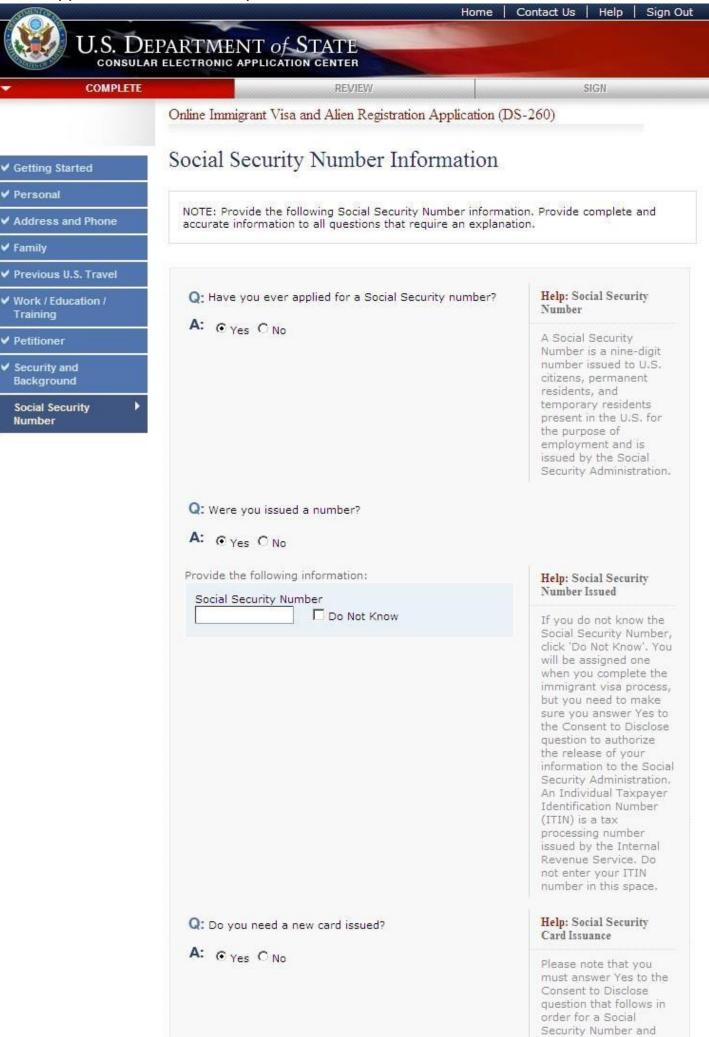

#### **Version Changes:**

- Addition of new question and fields for additional phone numbers on the Address and Phone page.
- Addition of new question and fields for additional email addresses on the Address and Phone page.
- Addition of new question and fields for Social Media providers not listed in dropdown on the Address and Phone page.
- Addition of screen displaying current Social Media provider options on the Address and Phone page.
- Addition of new question and fields for travel history on W/E/T Additional Page.
- Addition of Terrorist Activity question on Security and Background Page.
- Addition of Deportation question on Security and Background Page.
- Addition of FBI fingerprinting system paragraph to Sign and Submit page.
- Addition of Medical Examination paragraph to Sign and Submit page.
- Addition of electronic pamphlet for applicants from countries where female genital mutilation/cutting (FGM/C) is prevalent to Sign and Submit page.
- Clarification for electronic signature language to Sign and Submit page.
- Removal of bolded headings in the Confidentiality Statement, text remains unchanged otherwise.