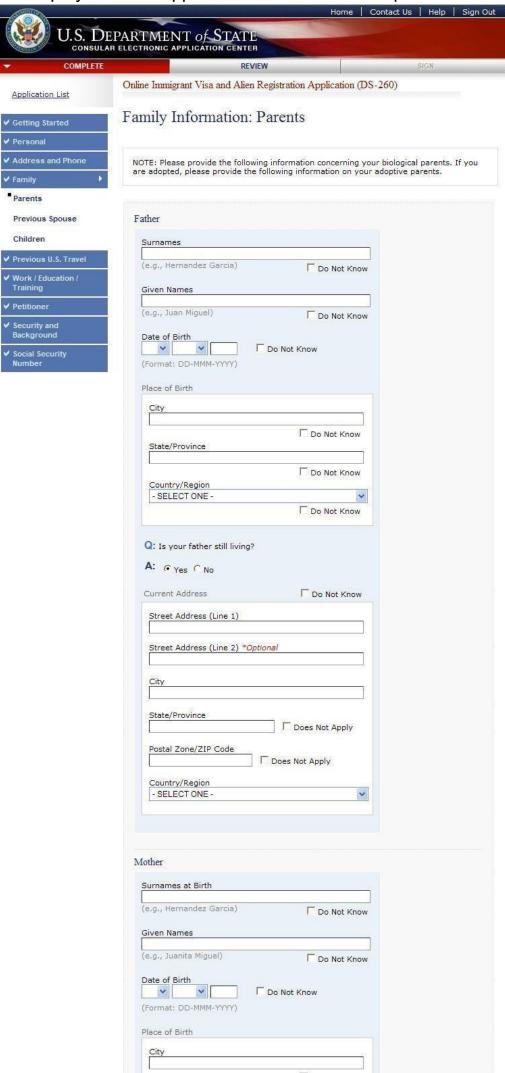

### **Present and Previous Address Information Page**

Displayed for all applicants. All questions answered 'No'. Please note sections added for Additional Telephone and Email Address. Additional field for Social Media and Other Social Media.