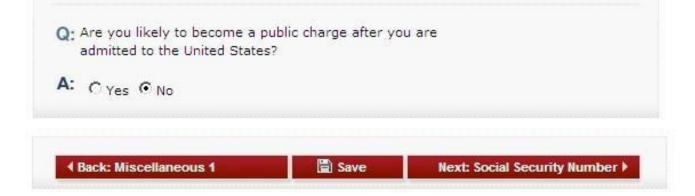

#### **Version Changes:**

- Addition of new question and fields for additional phone numbers on the Address and Phone page.
- Addition of new question and fields for additional email addresses on the Address and Phone page.
- Addition of new question and fields for Social Media providers not listed in dropdown on the Address and Phone page.
- Addition of screen displaying current Social Media provider options on the Address and Phone page.
- Addition of new question and fields for travel history on W/E/T Additional Page.
- Addition of Terrorist Activity question on Security and Background Page.
- Addition of Deportation question on Security and Background Page.
- Addition of FBI fingerprinting system paragraph to Sign and Submit page.
- Addition of Medical Examination paragraph to Sign and Submit page.
- Addition of electronic pamphlet for applicants from countries where female genital mutilation/cutting (FGM/C) is prevalent to Sign and Submit page.
- Clarification for electronic signature language to Sign and Submit page.
- Removal of bolded headings in the Confidentiality Statement, text remains unchanged otherwise.