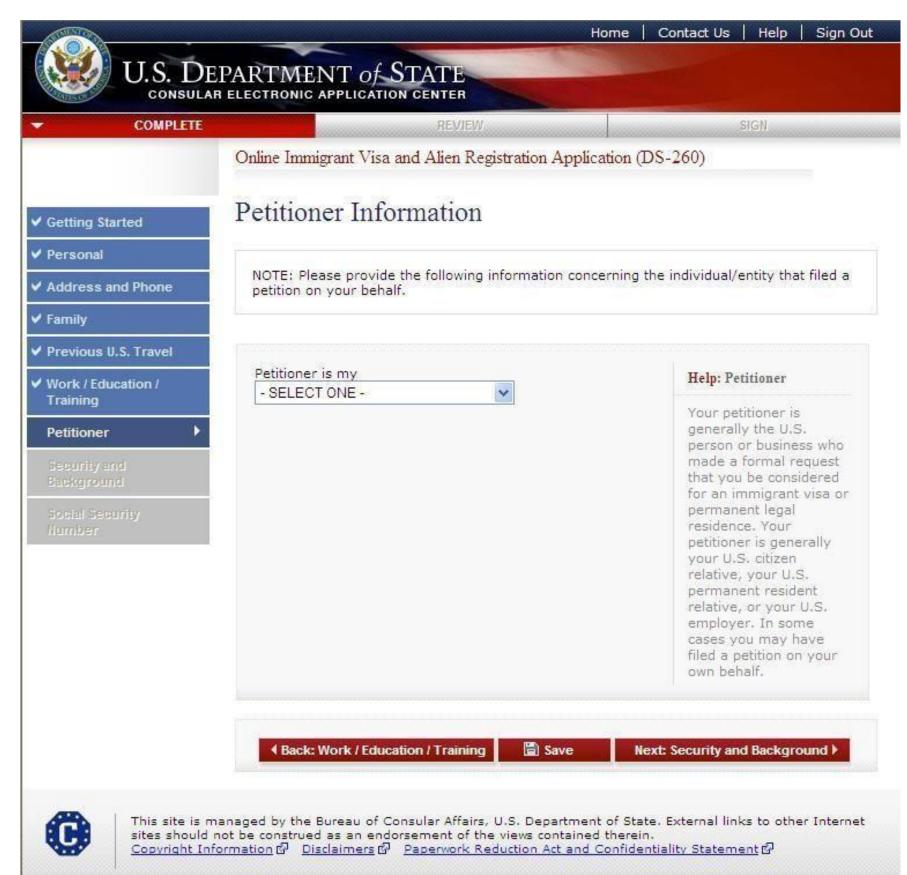

|                  |               |          |
|                               | <b>A</b> : | 🔿 Ves 🖲 No                                                         |                                 |                  |               |          |
|                               |            |                                                                    |                                 |                  |               |          |





This site is managed by the Bureau of Consular Affairs, U.S. Department of State. External links to other Internet sites should not be construed as an endorsement of the views contained therein. Copyright Information @ Disdaimers @ Paperwork Reduction Act and Confidentiality Statement @

(122)

CEAC IV Form DS-260

Displayed for all applicants.



Displayed for all applicants. Answered 'Father' to 'Petitioner is my'. The same questions display if 'Mother', 'Brother', 'Sister', 'Spouse', 'Child', 'Stepfather', 'Stepmother', 'Uncle', 'Aunt', 'Grandparent', or 'In-law' is selected.

CEAC IV Form DS-260

| COMPLETE                      | REVIEW                                                                                 | SIGN                                                                                                                  |  |  |
|-------------------------------|----------------------------------------------------------------------------------------|-----------------------------------------------------------------------------------------------------------------------|--|--|
|                               | Online I