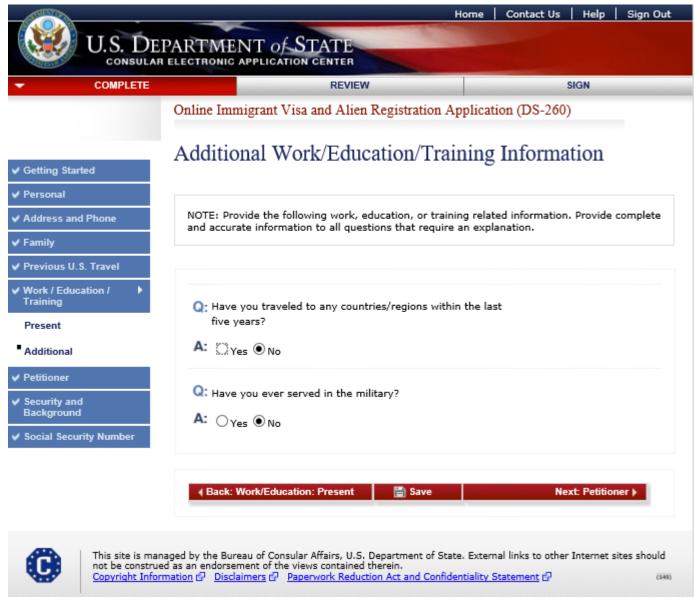

#### **Version Changes:**

- Addition of new question and fields for additional phone numbers on the Address and Phone page.
- Addition of new question and fields for additional email addresses on the Address and Phone page.
- Addition of new question and fields for Social Media providers not listed in dropdown on the Address and Phone page.
- Addition of screen displaying current Social Media provider options on the Address and Phone page.
- Addition of new question and fields for travel history on W/E/T Additional Page.
- Addition of Terrorist Activity question on Security and Background Page.
- Addition of Deportation question on Security and Background Page.
- Addition of FBI fingerprinting system paragraph to Sign and Submit page.
- Addition of Medical Examination paragraph to Sign and Submit page.
- Addition of electronic pamphlet for applicants from countries where female genital mutilation/cutting (FGM/C) is prevalent to Sign and Submit page.
- Clarification for electronic signature language to Sign and Submit page.
- Removal of bolded headings in the Confidentiality Statement, text remains unchanged otherwise.