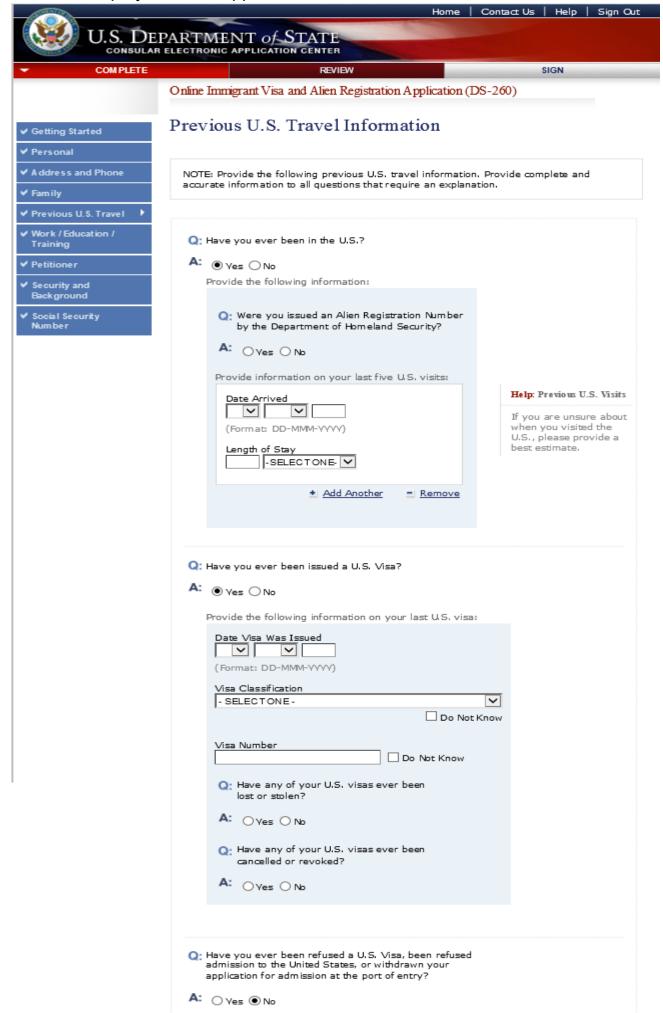

This site is managed by the Bureau of Consular Affairs, U.S. Department of State. External links to other Internet sites should not be construed as an endorsement of the views contained therein. <u>Copyright Information</u> 앱 <u>Disclaimers</u> 앱 <u>Paperwork Reduction Act and Confidentiality Statement</u> 앱

### Security and Background: Miscellaneous Information 2 Page

Displayed for all applicants. Answers to questions are 'No'.

CEAC IV Form DS-260

| 🥨 U.S. DE                      | PARTMENT                                                                                                                                                                                                                                 | of STATE                                                                                                                                                                                                                                                                                    |                                        | Sign O |  |
|--------------------------------|------------------------------------------------------------------------------------------------------------------------------------------------------------------------------------------------------------------------------------------|---------------------------------------------------------------------------------------------------------------------------------------------------------------------------------------------------------------------------------------------------------------------------------------------|----------------------------------------|--------|--|
|                                | R ELECTRONIC APPL                                                                                                                                                                                                                        |                                                                                                                                                                                                                                                                                             | SIGN                                   |        |  |
|                                | Online Immigrant                                                                                                                                                                                                                         | : Visa and Alien Registration                                                                                                                                                                                                                                                               |                                        |        |  |
| etting Started                 | Security and Background: Miscellaneous Information 2                                                                                                                                                                                     |                                                                                                                                                                                                                                                                                             |                                        |        |  |
| Personal                       | 1                                                                                                                                                                                                                                        |                                                                                                                                                                                                                                                                                             |                                        |        |  |
| ddress and Phone               | NOTE: Provide the following security and background information. Provide complete and<br>accurate information to all questions that require an explanation. A visa may not be issued                                                     |                                                                                                                                                                                                                                                                                             |                                        |        |  |
| amily                          | States (except                                                                                                                                                                                                                           | to persons who are within specific categories defined by law as inadmissible to the United<br>States (except when a waiver is obtained in advance). Are any of the following applicable<br>to you? A YES answer does not automatically signify ineligibility for a visa. <b>Please note</b> |                                        |        |  |
| revious U.S. Travel            | to you? A YES answer does not automatically signify ineligibility for a visa. Please note<br>that should you answer Yes to any of the following questions, you may be<br>requested to provide documentation to support your explanation. |                                                                                                                                                                                                                                                                                             |                                        |        |  |
| Vork / Education /<br>raining  |                                                                                                                                                                                                                                          |                                                                                                                                                                                                                                                                                             |                                        |        |  |
| etitioner                      |                                                                                                                                                                                                                                          |                                                                                                                                                                                                                                                                                             |                                        |        |  |
| ecurity and I I Ackground      | work in the<br>certification                                                                                                                                                                                                             | health care worker seeking<br>e United States but have no<br>n from the Commission on                                                                                                                                                                                                       | t yet received<br>Graduates of Foreign |        |  |
| ledical and<br>ealth           | independer                                                                                                                                                                                                                               | hools or from an equivalen<br>nt credentialing organization                                                                                                                                                                                                                                 |                                        |        |  |
| riminal                        | A: CYes G                                                                                                                                                                                                                                | No                                                                                                                                                                                                                                                                                          |                                        |        |  |
| ecurity 1                      | 0:                                                                                                                                                                                                                                       |                                                                                                                                                                                                                                                                                             |                                        |        |  |
| ecurity 2                      | 125                                                                                                                                                                                                                                      | ermanently ineligible for U.S                                                                                                                                                                                                                                                               | , citizensnip?                         |        |  |
| nmigration Law<br>/iolations 1 | A: Cyes @                                                                                                                                                                                                                                | No                                                                                                                                                                                                                                                                                          |                                        |        |  |
| liscellaneous 1                |                                                                                                                                                                                                                                          | ever departed the United St<br>tary service during a time o                                                                                                                                                                                                                                 |                                        |        |  |
| liscellaneous 2                | 1000 11 100                                                                                                                                                                                                                              |                                                                                                                                                                                                                                                                                             | a wate                                 |        |  |
| ocial Security<br>umber        | A: Cyes @                                                                                                                                                                                                                                | No                                                                                                                                                                                                                                                                                          |                                        |        |  |
|                                | Q: Are you co                                                                                                                                                                                                                            | oming to the U.S. to practice                                                                                                                                                                                                                                                               | polygamy?                              |        |  |
|                                | A: C Yes @                                                                                                                                                                                                                               | No                                                                                                                                                                                                                                                                                          |                                        |        |  |
|                                |                                                                                                                                                                                                                                          | former exchange visitor (J)<br>two-year foreign residence                                                                                                                                                                                                                                   |                                        |        |  |
|                                | A: Cyes @                                                                                                                                                                                                                                | No                                                                                                                                                                                                                                                                                          |                                        |        |  |
|                                | States eve                                                                                                                                                                                                                               | cretary of Homeland Secur<br>r determined that you know<br>pplication for asylum?                                                                                                                                                                                                           |                                        |        |  |

This site is managed by the Bureau of Consular Affairs, U.S. Department of State. External links to other Internet sites should not be construed as an endorsement of the views contained therein. Copyright Information 때 Disclaimers 때 Paperwork Reduction Act and Confidentiality Statement 때

### Security and Background: Miscellaneous Information 2 Page

Displayed for all applicants. Answers to questions are 'Yes'.

CEAC IV Form DS-260

| TIOD                        |                                                                                                                                                                                                                                                                                        |
|-----------------------------|----------------------------------------------------------------------------------------------------------------------------------------------------------------------------------------------------------------------------------------------------------------------------------------|
| U.S. DE                     | PARTMENT OF STATE                                                                                                                                                                                                                                                                      |
| COMPLETE                    | REVIEW. SIGN                                                                                                                                                                                                                                                                           |
|                             | Online Immigrant Visa and Alien Registration Application (DS-260)                                                                                                                                                                                                                      |
|                             | Security and Background: Miscellaneous Information 2                                                                                                                                                                                                                                   |
| tting Started               |                                                                                                                                                                                                                                                                                        |
| dress and Phone             | NOTE: Provide the following security and background information. Provide complete and                                                                                                                                                                                                  |
| mily                        | accurate information to all questions that require an explanation. A visa may not be issued<br>to persons who are within specific categories defined by law as inadmissible to the United<br>States (except when a waiver is obtained in advance). Are any of the following applicable |
| evious U.S. Travel          | to you? A YES asswer does not automatically signify ineligibility for a visa. Please note<br>that should you answer Yes to any of the following questions, you may be                                                                                                                  |
| ork / Education /           | requested to provide documentation to support your explanation.                                                                                                                                                                                                                        |
| aining                      |                                                                                                                                                                                                                                                                                        |
| titioner                    | Q: Are you a health care worker seeking to perform such                                                                                                                                                                                                                                |
| curity and kground          | work in the United States but have not yet received<br>certification from the Commission on Graduates of Foreign                                                                                                                                                                       |
| edical and                  | Nursing Schools or from an equivalent approved<br>independent credentialing organization?                                                                                                                                                                                              |
| alth                        | A: CYes CNo                                                                                                                                                                                                                                                                            |
| iminal                      | Explain                                                                                                                                                                                                                                                                                |
| curity 1                    |                                                                                                                                                                                                                                                                                        |
| curity 2                    |                                                                                                                                                                                                                                                                                        |
| migration Law<br>plations 1 | <u>_</u>                                                                                                                                                                                                                                                                               |
| scellaneous 1               |                                                                                                                                                                                                                                                                                        |
| scellaneous 2               | Q: Are you permanently ineligible for U.S. citizenship?                                                                                                                                                                                                                                |
| cial Security               | A: CYes CNo                                                                                                                                                                                                                                                                            |
| mber                        | Explain                                                                                                                                                                                                                                                                                |
|                             |                                                                                                                                                                                                                                                                                        |
|                             |                                                                                                                                                                                                                                                                                        |
|                             | <u>~</u>                                                                                                                                                                                                                                                                               |
|                             |                                                                                                                                                                                                                                                                                        |
|                             | Q: Have you ever departed the United States in order to<br>evade military service during a time of war?                                                                                                                                                                                |
|                             | A: CYes CNo                                                                                                                                                                                                                                                                            |
|                             |                                                                                                                                                                                                                                                                                        |
|                             | Explain                                                                                                                                                                                                                                                                                |
|                             |                                                                                                                                                                                                                                                                                        |
|                             |                                                                                                                                                                                                                                                                                        |
|                             |                                                                                                                                                                                                                                                                                        |
|                             | Q: Are you coming to the U.S. to practice polygamy?                                                                                                                                                                                                                                    |
|                             | A: © Yes C No                                                                                                                                                                                                                                                                          |
|                             | Explain                                                                                                                                                                                                                                                                                |
|                             | A                                                                                                                                                                                                                                                                                      |
|                             |                                                                                                                                                                                                                                                                                        |
|                             |                                                                                                                                                                                                                                                                                        |
|                             |                                                                                                                                                                                                                                                                                        |
|                             | Q: Are you a former exchange visitor (J) who has not yet<br>fulfilled the two-year foreign residence requirement?                                                                                                                                                                      |
|                             | A: © Yes C No                                                                                                                                                                                                                                                                          |
|                             | Explain                                                                                                                                                                                                                                                                                |
|                             |                                                                                                                                                                                                                                                                                        |
|                             |                                                                                                                                                                                                                                                                                        |
|                             |                                                                                                                                                                                                                                                                                        |
|                             |                                                                                                                                                                                                                                                                                        |
|                             | Q: Has the Secretary of Homeland Security of the United<br>States ever determined that you knowingly made a                                                                                                                                                                            |
|                             | frivolous application for asylum?                                                                                                                                                                                                                                                      |
|                             | A: CYes CNo                                                                                                                                                                                                                                                                            |
|                             | Explain                                                                                                                                                                                                                                                                                |
|                             |                                                                                                                                                                                                                                                                                        |
|                             |                                                                                                                                                                                                                                                                                        |
|                             |                                                                                                                                                                                                                                                                                        |
|                             | Q: Are you likely to become a public charge after you are                                                                                                                                                                                                                              |
|                             | admitted to the United States?                                                                                                                                                                                                                                                         |
|                             | A: • Yes C No                                                                                                                                                                                                                                                                          |
|                             | Explain                                                                                                                                                                                                                                                                                |
|                             |                                                                                                                                                                                                                                                                                        |
|                             |                                                                                                                                                                                                                                                                                        |
|                             | <u>v</u>                                                                                                                                                                                                                                                                               |
|                             |                                                                                                                                                                                                                                                                                        |
|                             |                                                                                                                                                                                                                                                                                        |
|                             | Back: Miscellaneous 1     Save     Next: Social Security Number                                                                                                                                                                                                                        |