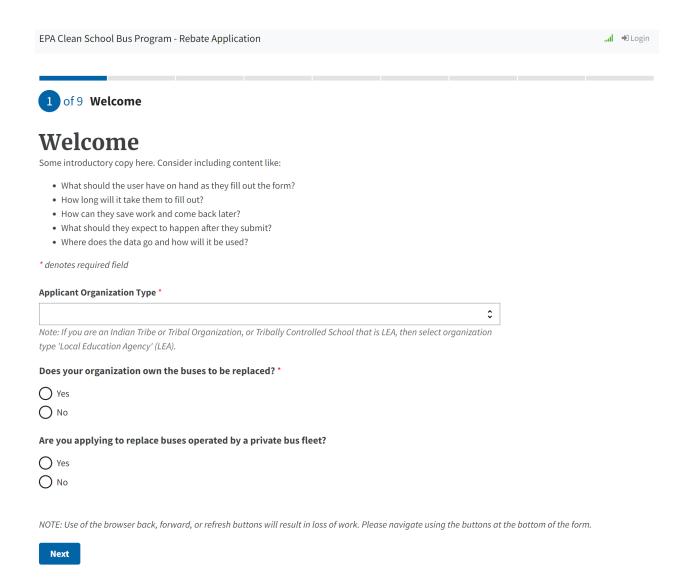

## Screenshots of Prototype Clean School Bus (CSB) Rebate Form

The following photos are from the first prototype of the application form which is undergoing active development. Improved descriptions of fields, autofilling functionality, help text, and more will be added over the next month. The application form is the first of three forms that EPA will collect for the Clean School Bus Rebates. The purchase order form and close-out form will be provided to awarded applicants in a similar online format that will minimize burden by relying, where possible, on existing data submitted in this application form.