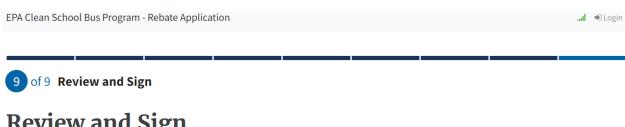

## Screenshots of Prototype Clean School Bus (CSB) Rebate Form

The following photos are from the first prototype of the application form which is undergoing active development. Improved descriptions of fields, autofilling functionality, help text, and more will be added over the next month. The application form is the first of three forms that EPA will collect for the Clean School Bus Rebates. The purchase order form and close-out form will be provided to awarded applicants in a similar online format that will minimize burden by relying, where possible, on existing data submitted in this application form.

## **Review and Sign**

Some copy here explaining what you are signing, who should sign, what happens after you sign (can I still make edits,

\* denotes required field

| Signature * |            |
|-------------|------------|
| c           |            |
|             |            |
|             | Sign above |