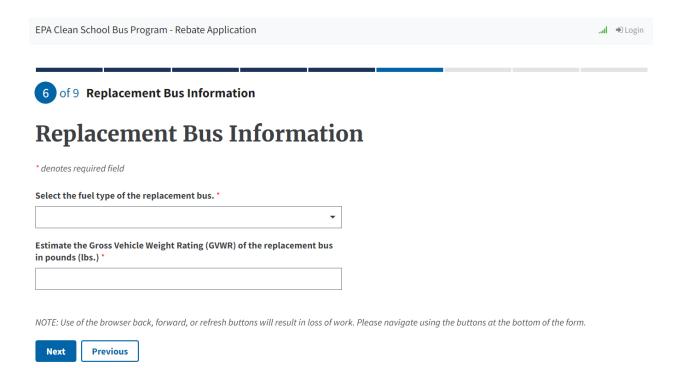

## Screenshots of Prototype Clean School Bus (CSB) Rebate Form

The following photos are from the first prototype of the application form which is undergoing active development. Improved descriptions of fields, autofilling functionality, help text, and more will be added over the next month. The application form is the first of three forms that EPA will collect for the Clean School Bus Rebates. The purchase order form and close-out form will be provided to awarded applicants in a similar online format that will minimize burden by relying, where possible, on existing data submitted in this application form.