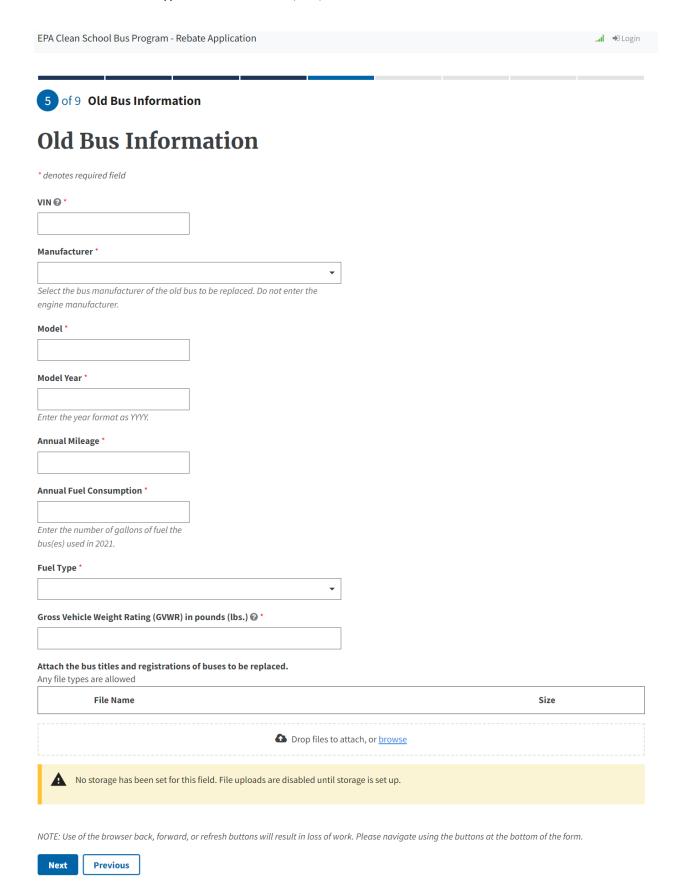

Screenshots of Prototype Clean School Bus (CSB) Rebate Form

| EPA Clean School Bus Program - Rebate Application                                                                                                    | ail | <b>→</b> ) Login |
|------------------------------------------------------------------------------------------------------------------------------------------------------|-----|------------------|
|                                                                                                                                                      |     |                  |
| 7 of 9 Funding                                                                                                                                       |     |                  |
| Funding                                                                                                                                              |     |                  |
| * denotes required field                                                                                                                             |     |                  |
| Rebate Amount Requested *                                                                                                                            |     |                  |
| Source of Additional Funding                                                                                                                         |     |                  |
| Total Amount of Additional Sources of Funding @                                                                                                      |     |                  |
| Total Rebate Funds Requested                                                                                                                         |     |                  |
| Total of Rebate and Other Funding                                                                                                                    |     |                  |
| NOTE: Use of the browser back, forward, or refresh buttons will result in loss of work. Please navigate using the buttons at the bottom of the form. |     |                  |
| Next Previous                                                                                                                                        |     |                  |