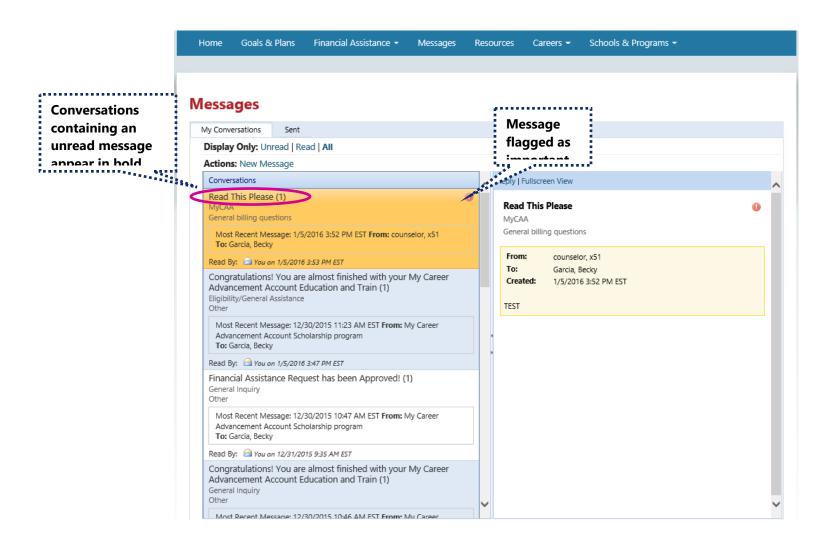

#### **Plan Summary**

School/Institution: CENTRAL TEXAS COLLEGE Program Name: Graphic Designer Program Type: Certification Estimated Completion Date: 12/31/2016 Student School ID: 123456 Program Plan File Name: TEST.docx Fiscal Year (FY) Waiver Requested: Yes

| Course Code | Course Title          |             | Course Level  |  |
|-------------|-----------------------|-------------|---------------|--|
| HIST1301    | US History I          |             | Undergraduate |  |
| GOVT2301    | American Government I |             | Undergraduate |  |
|             |                       |             |               |  |
|             | Back                  | Create Plan | Cancel        |  |