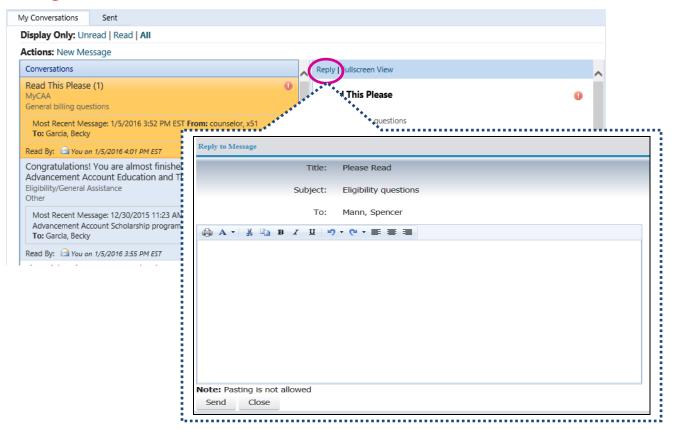

12. Clicking on the Plan Program Name (from the Goals and Plan page) provides additional information to the spouse. Clicking on the File Name opens the program plan document.

#### **Spouse Plan**

TEST.docx

Information Technology - Web Designer/Graphic Designer If you need to change your goal, please contact a SECO Career Counselor for assistance. \* Program Name: Graphic Designer Plan Status: APPROVED on 06/05/2015 by Administrator, MyCAA Plan Progress: Active \* Estimated Completion Date: 12/31/2016 Certificate Plan Type: Institution: CENTRAL TEXAS COLLEGE School Student ID: 123456 Last course(s) for program No completion: Fiscal Year Waiver:  $\checkmark$ Update Close \* Required Plan File(s) Category Date Size