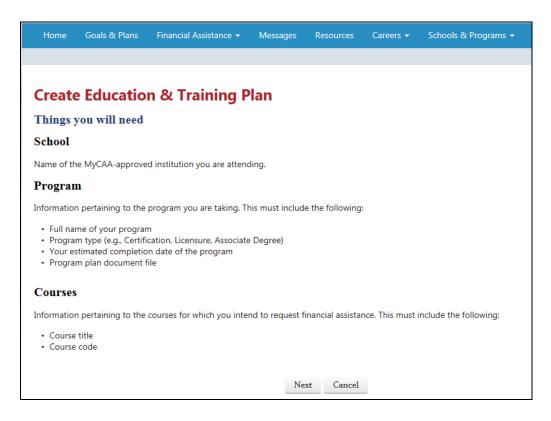

#### **Creating an Education and Training Plan (New Spouse)**

1. Spouse is alerted to their E&TP status (Mandatory Updates) and prompted to create an Education and Training Plan (Your Next Step).

2. Spouse views instructional page that lists out the required information for creating a plan