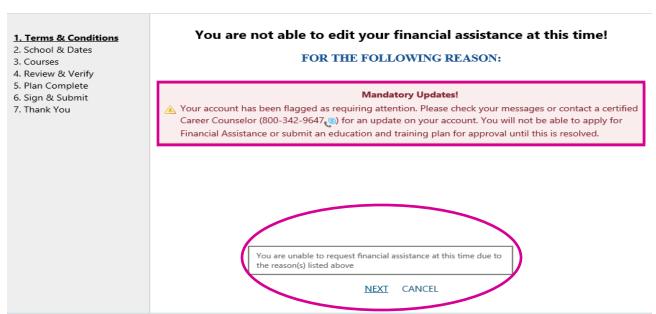

Editing an Education & Training Plan with an Escalation

When the spouse goes to the Goals & Plans section of their My Career Advancement Account and they click on their "Active Plan", the spouse will see the alert that their account has been flagged for attention. It will advise them that they will not be able to edit the plan until it is resolved. The "Update" button is also greyed out/disabled as well.

#### Spouse Plan

| Your account                              | has been flagged as requiring atte | ention. You will not be able to edit this | s plan until this is resolved. |
|-------------------------------------------|------------------------------------|-------------------------------------------|--------------------------------|
| Animal Services - Veter                   | inarian                            |                                           |                                |
|                                           |                                    |                                           |                                |
| If you need to change your g              | goal, please contact a SECO Career | r Counselor for assistance.               |                                |
| * Program Name:                           | Power Line Installer               |                                           |                                |
| Plan Status:                              | APPROVED on 03/01/2016             | by Armor, Shining                         |                                |
| Plan Progress:                            | Active                             |                                           |                                |
| * Estimated Completion Date:              | 4/30/2016                          |                                           |                                |
| Plan Type:                                | License                            |                                           |                                |
| Institution:                              | AMERICAN MILITARY UNIVERSIT        | TY                                        |                                |
| School Student ID:                        |                                    |                                           |                                |
| Last course(s) for program<br>completion: | No                                 |                                           |                                |
| Fiscal Year Waiver:                       |                                    | Jpdate Close                              |                                |
| * Required                                |                                    |                                           |                                |
| Plan File(s)                              |                                    |                                           |                                |
| File Name                                 | Category                           | Date                                      | Size                           |
| 2 MB.pdf                                  | Plans                              | 03/01/2016                                | 2080531 Bytes                  |