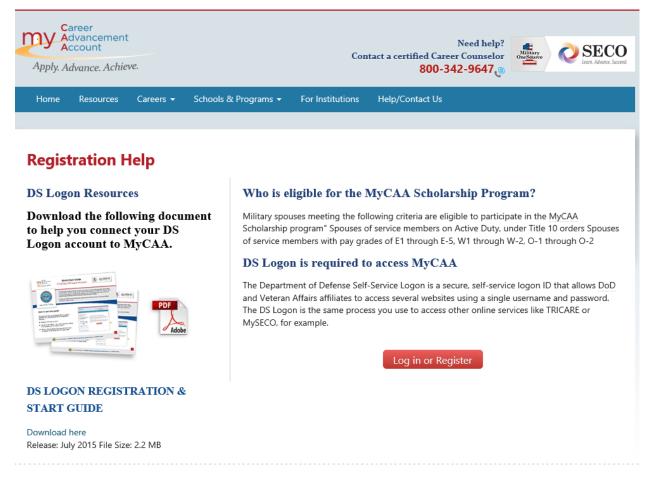

#### **New Spouse Registration**

1. Spouse Selects Register from the homepage.

2. Spouse will come to the DS Logon Registration Help Page

3. Spouse will click the Log in or Register button. The next page will be the Notice of Consent Page. After reading the notice spouse should click OK.

Note: The MYCAA Scholarship program has implemented DS logon to be used when accessing the spouse portal. If a spouse does not already have a DS Logon Account, they will follow the prompts to register for a DS Logon Account. Once spouse registers for a DS Logon account they will follow prompts to create their MYCAA Account.