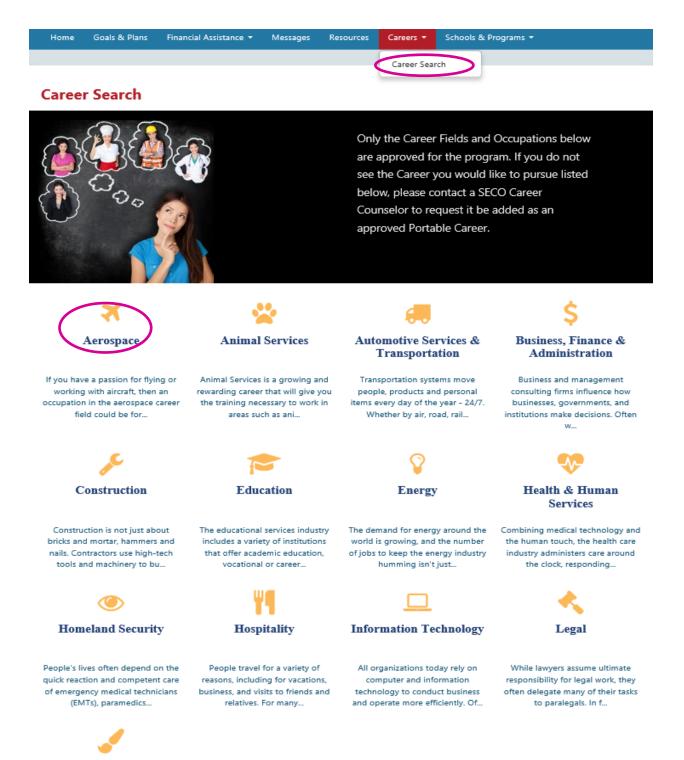

|
| MilitaryINS  | TALLATIONS          |                                                                |          |           |           |                                                                           |
| Military On  | eSource             |                                                                |          |           |           |                                                                           |
|              |                     |                                                                |          |           |           |                                                                           |

# **Career Search**

1. Spouses can select a MyCAA approved career fields and occupations.



- Skilled Trades
- 2. When a spouse selects the approved Career Field and Occupation a list will be provided of the programs that are associated to that occupation and the participating institutions that offer those

# programs.

| Home        | Goals & Plans       | Financial Assistance 👻                                                                    | Messages         | Resources       | Careers 🔫        | Schools & Programs 👻                                                            |
|-------------|---------------------|-------------------------------------------------------------------------------------------|------------------|-----------------|------------------|---------------------------------------------------------------------------------|
|             |