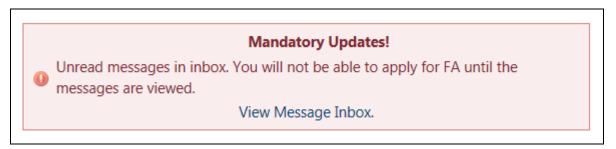

#### Mandatory Update

Spouses will see a Mandatory Update that shows on their homepage (when logged in) when a spouse has a pending escalation associated to their account. This alerts the spouse to contact a certified Career Counselor in reference to their escalation and advises them until the issue is resolved they will not be able to apply for Financial Assistance or submit an Education & Training Plan for approval.

#### Mandatory Updates!

Your account has been flagged as requiring attention. Please check your messages or contact a certified Career Counselor (800-342-9647 ) for an update on your account. You will not be able to apply for Financial Assistance or submit an education and training plan for approval until this is resolved.