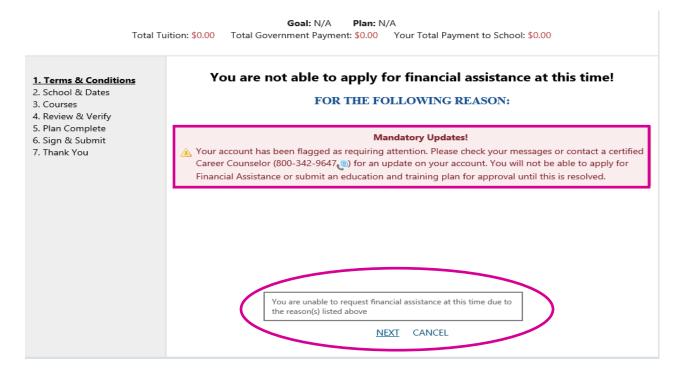

#### Mandatory Update

Spouses will see a Mandatory Update that shows on their homepage (when logged in) when a spouse has a pending escalation associated to their account. This alerts the spouse to contact a certified Career Counselor in reference to their escalation and advises them until the issue is resolved they will not be able to apply for Financial Assistance or submit an Education & Training Plan for approval.

#### Mandatory Updates!

Your account has been flagged as requiring attention. Please check your messages or contact a certified Career Counselor (800-342-9647 ) for an update on your account. You will not be able to apply for Financial Assistance or submit an education and training plan for approval until this is resolved.