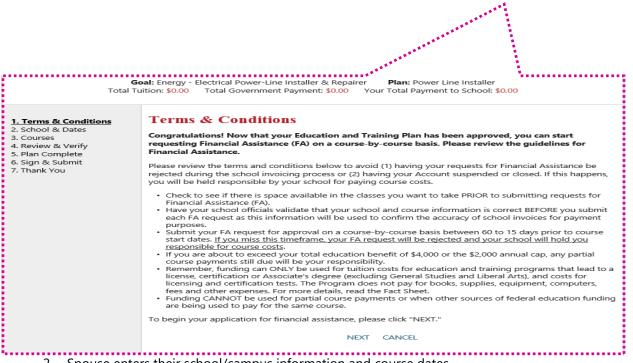

| nformation and                                                                                                          | d assistance.                                                                                                                                                                                                                                                                                                                                                                                                                                                                                          |         |                                                                                                                                                                    |



| 2  | <u> </u> |        |       |        | /       | · ·    |        |     |        | 1.1    |
|----|----------|--------|-------|--------|---------|--------|--------|-----|--------|--------|
| 2. | Spouse   | enters | their | school | /campus | inform | lation | and | course | dates. |

| * Required                                                                                                        | 123450 🥹                                                                                                                                                                                                                                                                          |