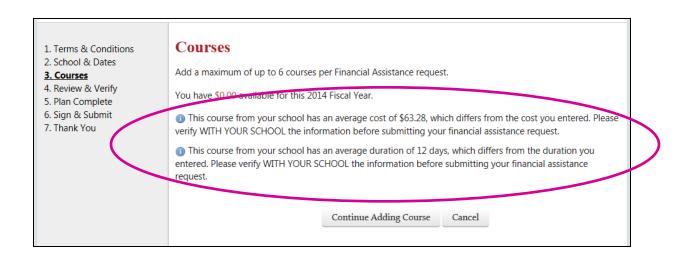

Note: Spouses may be required to select from the list of courses that are loaded by the school into the course catalog.

6. Courses will be shown for spouse verification after courses are loaded