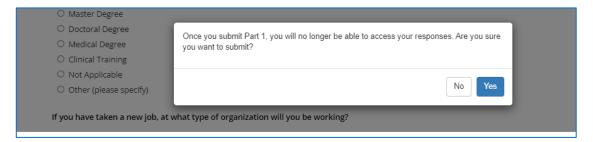

5. The confirmation popup appears when the Trainee clicks the "Submit" button at the bottom of **Part 1** Survey. The Trainee may choose to stay on the **Part 1** Survey form or confirm the **Part 1** Survey submission.