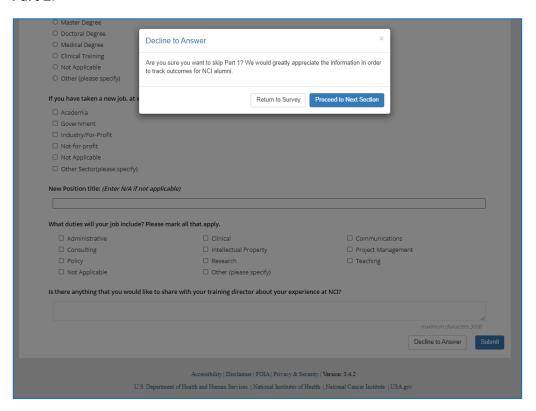

## **Contact and Other Information**

Please provide your contact and next position information so that you can be included in the NCI Trainee Alumni Network.

| New Position title: (Enter N/A if not applicable)  What duties will your job include? Please mark all that apply.  Administrative  Consulting  Administrative  Consulting  Con | First Name:                                | Last Name:                                  | Personal Email                |
|--------------------------------------------------------------------------------------------------------------------------------------------------------------------------------------------------------------------------------------------------------------------------------------------------------------------------------------------------------------------------------------------------------------------------------------------------------------------------------------------------------------------------------------------------------------------------------------------------------------------------------------------------------------------------------------------------------------------------------------------------------------------------------------------------------------------------------------------------------------------------------------------------------------------------------------------------------------------------------------------------------------------------------------------------------------------------------------------------------------------------------------------------------------------------------------------------------------------------------------------------------------------------------------------------------------------------------------------------------------------------------------------------------------------------------------------------------------------------------------------------------------------------------------------------------------------------------------------------------------------------------------------------------------------------------------------------------------------------------------------------------------------------------------------------------------------------------------------------------------------------------------------------------------------------------------------------------------------------------------------------------------------------------------------------------------------------------------------------------------------------------|--------------------------------------------|---------------------------------------------|-------------------------------|
| Master Degree Doctoral Degree Clinical Training Not Applicable Other (please specify)  fyou have taken a new job, at what type of organization will you be working? Academia Government Industry/For-Profit Not Applicable Other Sector(please specify)  New Position title: (Enter N/A If not applicable)  What duties will your job include? Please mark all that apply. Administrative Clinical Consulting Intellectual Property Project Management Policy Research Other (please specify)  sthere anything that you would like to share with your training director about your experience at NCI?                                                                                                                                                                                                                                                                                                                                                                                                                                                                                                                                                                                                                                                                                                                                                                                                                                                                                                                                                                                                                                                                                                                                                                                                                                                                                                                                                                                                                                                                                                                          |                                            |                                             |                               |
| Are you pursuing additional education/training?  Master Degree  Doctoral Degree  Medical Degree  Clinical Training  Not Applicable  Other (please specify)  fyou have taken a new job, at what type of organization will you be working?  Academia  Government  Industry/For-Profit  Not Applicable  Other Sector(please specify)  New Position title: (Enter N/A If not applicable)  What duties will your job include? Please mark all that apply.  Administrative  Consulting  Intellectual Property  Project Management  Policy  Research  Other (please specify)  s there anything that you would like to share with your training director about your experience at NCI?                                                                                                                                                                                                                                                                                                                                                                                                                                                                                                                                                                                                                                                                                                                                                                                                                                                                                                                                                                                                                                                                                                                                                                                                                                                                                                                                                                                                                                                 | Are you willing to be contacted for        | or future NCI Alumni events?                |                               |
| Are you pursuing additional education/training?  Master Degree  Doctoral Degree  Medical Degree  Clinical Training  Not Applicable  Other (please specify)  If you have taken a new job, at what type of organization will you be working?  Academia  Government  Industry/For-Profit  Not Applicable  Other Sector(please specify)  New Position title: (Enter N/A If not applicable)  What duties will your job include? Please mark all that apply.  Administrative  Consulting  Intellectual Property  Policy  Research  Other (please specify)  Is there anything that you would like to share with your training director about your experience at NCI?                                                                                                                                                                                                                                                                                                                                                                                                                                                                                                                                                                                                                                                                                                                                                                                                                                                                                                                                                                                                                                                                                                                                                                                                                                                                                                                                                                                                                                                                  | -                                          |                                             |                               |
| O Doctoral Degree O Medical Degree O Clinical Training Not Applicable O Other (please specify)  If you have taken a new job, at what type of organization will you be working? Academia Government Industry/For-Profit Not-for-profit Not-for-profit Other Sector(please specify)  New Position title: (Enter N/A if not applicable)  What duties will your job include? Please mark all that apply. Administrative Consulting Intellectual Property Policy Research Other (please specify)  Intellectual Property Project Management Other (please specify)  Intellectual Property Other (please specify)                                                                                                                                                                                                                                                                                                                                                                                                                                                                                                                                                                                                                                                                                                                                                                                                                                                                                                                                                                                                                                                                                                                                                                                                                                                                                                                                                                           | 0 103 0 110                                |                                             |                               |
| O Doctoral Degree O Medical Degree O Clinical Training Not Applicable O Other (please specify)  If you have taken a new job, at what type of organization will you be working? Academia Government Industry/For-Profit Not-for-profit Not-for-profit Other Sector(please specify)  New Position title: (Enter N/A if not applicable)  What duties will your job include? Please mark all that apply. Administrative Consulting Intellectual Property Policy Research Other (please specify)  Intellectual Property Project Management Other (please specify)  Intellectual Property Other (please specify)                                                                                                                                                                                                                                                                                                                                                                                                                                                                                                                                                                                                                                                                                                                                                                                                                                                                                                                                                                                                                                                                                                                                                                                                                                                                                                                                                                           | Are you pursuing additional edu            | cation/training?                            |                               |
| Medical Degree  Clinical Training  Not Applicable  Other (please specify)  If you have taken a new job, at what type of organization will you be working?  Academia Government Industry/For-Profit Not-for-profit Not Applicable Other Sector(please specify)  New Position title: (Enter N/A if not applicable)  What duties will your job include? Please mark all that apply.  Administrative Consulting Intellectual Property Policy Research Other (please specify)  Is there anything that you would like to share with your training director about your experience at NCI?                                                                                                                                                                                                                                                                                                                                                                                                                                                                                                                                                                                                                                                                                                                                                                                                                                                                                                                                                                                                                                                                                                                                                                                                                                                                                                                                                                                                                                                                                                                                             | O Master Degree                            |                                             |                               |
| Clinical Training Not Applicable Other (please specify)  If you have taken a new job, at what type of organization will you be working? Academia Government Industry/For-Profit Not-for-profit Not Applicable Other Sector(please specify)  New Position title: (Enter N/A if not applicable)  What duties will your job include? Please mark all that apply. Administrative Consulting Industry Project Management Policy Research Other (please specify)  Is there anything that you would like to share with your training director about your experience at NCI?                                                                                                                                                                                                                                                                                                                                                                                                                                                                                                                                                                                                                                                                                                                                                                                                                                                                                                                                                                                                                                                                                                                                                                                                                                                                                                                                                                                                                                                                                                                                                           | O Doctoral Degree                          |                                             |                               |
| Other (please specify)  If you have taken a new job, at what type of organization will you be working?  Academia Government Industry/For-Profit Not-for-profit Other Sector(please specify)  New Position title: (Enter N/A if not applicable)  What duties will your job include? Please mark all that apply. Administrative Consulting Intellectual Property Policy Research Other (please specify)  Is there anything that you would like to share with your training director about your experience at NCI?                                                                                                                                                                                                                                                                                                                                                                                                                                                                                                                                                                                                                                                                                                                                                                                                                                                                                                                                                                                                                                                                                                                                                                                                                                                                                                                                                                                                                                                                                                                                                                                                                | O Medical Degree                           |                                             |                               |
| Other (please specify)  If you have taken a new job, at what type of organization will you be working?  Academia Government Industry/For-Profit Not-for-profit Not-for-profit Other Sector(please specify)  New Position title: (Enter N/A if not applicable)  What duties will your job include? Please mark all that apply.  Administrative Consulting Policy Research Other (please specify)  Industry/For-Profit Not Applicable Other (please specify)  What duties will your job include? Please mark all that apply.  Consulting Delicy Research Research Delicy Other (please specify)  Is there anything that you would like to share with your training director about your experience at NCI?                                                                                                                                                                                                                                                                                                                                                                                                                                                                                                                                                                                                                                                                                                                                                                                                                                                                                                                                                                                                                                                                                                                                                                                                                                                                                                                                                                                                                        | O Clinical Training                        |                                             |                               |
| If you have taken a new job, at what type of organization will you be working?    Academia                                                                                                                                                                                                                                                                                                                                                                                                                                                                                                                                                                                                                                                                                                                                                                                                                                                                                                                                                                                                                                                                                                                                                                                                                                                                                                                                                                                                                                                                                                                                                                                                                                                                                                                                                                                                                                                                                                                                                                                                                                     | O Not Applicable                           |                                             |                               |
| Government Industry/For-Profit Not-for-profit Not Applicable Other Sector(please specify)  New Position title: (Enter N/A if not applicable)  What duties will your job include? Please mark all that apply. Administrative Consulting Intellectual Property Project Management Policy Research Other (please specify)  Is there anything that you would like to share with your training director about your experience at NCI?                                                                                                                                                                                                                                                                                                                                                                                                                                                                                                                                                                                                                                                                                                                                                                                                                                                                                                                                                                                                                                                                                                                                                                                                                                                                                                                                                                                                                                                                                                                                                                                                                                                                                               | Other (please specify)                     |                                             |                               |
| Government Industry/For-Profit Not-for-profit Not Applicable Other Sector(please specify)  New Position title: (Enter N/A if not applicable)  What duties will your job include? Please mark all that apply. Administrative Consulting Intellectual Property Project Management Policy Research Other (please specify)  Is there anything that you would like to share with your training director about your experience at NCI?                                                                                                                                                                                                                                                                                                                                                                                                                                                                                                                                                                                                                                                                                                                                                                                                                                                                                                                                                                                                                                                                                                                                                                                                                                                                                                                                                                                                                                                                                                                                                                                                                                                                                               | If you have taken a new job, at w          | hat type of organization will you be work   | ing?                          |
| Industry/For-Profit   Not-for-profit   Not-for-profit   Not Applicable   Other Sector(please specify)   New Position title: (Enter N/A if not applicable)   Communication   Communications   Consulting   Consulting   Intellectual Property   Project Management   Project Management   Policy   Research   Teaching   Not Applicable   Other (please specify)   Is there anything that you would like to share with your training director about your experience at NCI?                                                                                                                                                                                                                                                                                                                                                                                                                                                                                                                                                                                                                                                                                                                                                                                                                                                                                                                                                                                                                                                                                                                                                                                                                                                                                                                             | □ Academia                                 |                                             |                               |
| Not-for-profit Not Applicable Other Sector(please specify)  New Position title: (Enter N/A if not applicable)  What duties will your job include? Please mark all that apply. Administrative Consulting Intellectual Property Project Management Policy Research Other (please specify)  Is there anything that you would like to share with your training director about your experience at NCI?                                                                                                                                                                                                                                                                                                                                                                                                                                                                                                                                                                                                                                                                                                                                                                                                                                                                                                                                                                                                                                                                                                                                                                                                                                                                                                                                                                                                                                                                                                                                                                                                                                                                                                                              | ☐ Government                               |                                             |                               |
| Not Applicable   Other Sector(please specify)   New Position title: (Enter N/A if not applicable)                                                                                                                                                                                                                                                                                                                                                                                                                                                                                                                                                                                                                                                                                                                                                                                                                                                                                                                                                                                                                                                                                                                                                                                                                                                                                                                                                                                                                                                                                                                                                                                                                                                                                                                                                                                                                                                                                                                                                                                                                              | ☐ Industry/For-Profit                      |                                             |                               |
| Other Sector(please specify)  New Position title: (Enter N/A if not applicable)  What duties will your job include? Please mark all that apply.  Administrative   Clinical   Communications   Consulting   Intellectual Property   Project Management   Policy   Research   Teaching   Not Applicable   Other (please specify)                                                                                                                                                                                                                                                                                                                                                                                                                                                                                                                                                                                                                                                                                                                                                                                                                                                                                                                                                                                                                                                                                                                                                                                                                                                                                                                                                                                                                                                                                                                                                                                                                                                                                                                                                                                                 | ☐ Not-for-profit                           |                                             |                               |
| What duties will your job include? Please mark all that apply.  Administrative Cinical Communications Consulting Intellectual Property Project Management Policy Research Teaching  Other (please specify)  Is there anything that you would like to share with your training director about your experience at NCI?                                                                                                                                                                                                                                                                                                                                                                                                                                                                                                                                                                                                                                                                                                                                                                                                                                                                                                                                                                                                                                                                                                                                                                                                                                                                                                                                                                                                                                                                                                                                                                                                                                                                                                                                                                                                           | ☐ Not Applicable                           |                                             |                               |
| What duties will your job include? Please mark all that apply.    Administrative                                                                                                                                                                                                                                                                                                                                                                                                                                                                                                                                                                                                                                                                                                                                                                                                                                                                                                                                                                                                                                                                                                                                                                                                                                                                                                                                                                                                                                                                                                                                                                                                                                                                                                                                                                                                                                                                                                                                                                                                                                               | ☐ Other Sector(please specify)             |                                             |                               |
| What duties will your job include? Please mark all that apply.    Administrative                                                                                                                                                                                                                                                                                                                                                                                                                                                                                                                                                                                                                                                                                                                                                                                                                                                                                                                                                                                                                                                                                                                                                                                                                                                                                                                                                                                                                                                                                                                                                                                                                                                                                                                                                                                                                                                                                                                                                                                                                                               |                                            |                                             |                               |
| Administrative Clinical Communications Consulting Intellectual Property Project Management Policy Research Teaching Not Applicable Other (please specify)  Is there anything that you would like to share with your training director about your experience at NCI?                                                                                                                                                                                                                                                                                                                                                                                                                                                                                                                                                                                                                                                                                                                                                                                                                                                                                                                                                                                                                                                                                                                                                                                                                                                                                                                                                                                                                                                                                                                                                                                                                                                                                                                                                                                                                                                            | New Position title: <i>(Enter N/A if r</i> | not applicable)                             |                               |
| Administrative Clinical Communications Consulting Intellectual Property Project Management Policy Research Teaching Not Applicable Other (please specify)  Is there anything that you would like to share with your training director about your experience at NCI?                                                                                                                                                                                                                                                                                                                                                                                                                                                                                                                                                                                                                                                                                                                                                                                                                                                                                                                                                                                                                                                                                                                                                                                                                                                                                                                                                                                                                                                                                                                                                                                                                                                                                                                                                                                                                                                            |                                            |                                             |                               |
| Administrative Clinical Communications Consulting Intellectual Property Project Management Policy Research Teaching Not Applicable Other (please specify)  Is there anything that you would like to share with your training director about your experience at NCI?                                                                                                                                                                                                                                                                                                                                                                                                                                                                                                                                                                                                                                                                                                                                                                                                                                                                                                                                                                                                                                                                                                                                                                                                                                                                                                                                                                                                                                                                                                                                                                                                                                                                                                                                                                                                                                                            |                                            |                                             |                               |
| Consulting Intellectual Property Project Management Prolicy Research Teaching  Not Applicable Other (please specify)  Is there anything that you would like to share with your training director about your experience at NCI?                                                                                                                                                                                                                                                                                                                                                                                                                                                                                                                                                                                                                                                                                                                                                                                                                                                                                                                                                                                                                                                                                                                                                                                                                                                                                                                                                                                                                                                                                                                                                                                                                                                                                                                                                                                                                                                                                                 | What duties will your job include          | ? Please mark all that apply.               |                               |
| Policy Research Teaching Not Applicable Other (please specify)  Is there anything that you would like to share with your training director about your experience at NCI?                                                                                                                                                                                                                                                                                                                                                                                                                                                                                                                                                                                                                                                                                                                                                                                                                                                                                                                                                                                                                                                                                                                                                                                                                                                                                                                                                                                                                                                                                                                                                                                                                                                                                                                                                                                                                                                                                                                                                       | ☐ Administrative                           | ☐ Clinical                                  | ☐ Communications              |
| □ Not Applicable □ Other (please specify)  Is there anything that you would like to share with your training director about your experience at NCI?                                                                                                                                                                                                                                                                                                                                                                                                                                                                                                                                                                                                                                                                                                                                                                                                                                                                                                                                                                                                                                                                                                                                                                                                                                                                                                                                                                                                                                                                                                                                                                                                                                                                                                                                                                                                                                                                                                                                                                            | ☐ Consulting                               | ☐ Intellectual Prope                        | erty                          |
| Is there anything that you would like to share with your training director about your experience at NCI?                                                                                                                                                                                                                                                                                                                                                                                                                                                                                                                                                                                                                                                                                                                                                                                                                                                                                                                                                                                                                                                                                                                                                                                                                                                                                                                                                                                                                                                                                                                                                                                                                                                                                                                                                                                                                                                                                                                                                                                                                       | ☐ Policy                                   | ☐ Research                                  | ☐ Teaching                    |
|                                                                                                                                                                                                                                                                                                                                                                                                                                                                                                                                                                                                                                                                                                                                                                                                                                                                                                                                                                                                                                                                                                                                                                                                                                                                                                                                                                                                                                                                                                                                                                                                                                                                                                                                                                                                                                                                                                                                                                                                                                                                                                                                | ☐ Not Applicable                           | ☐ Other (please spe                         | ecify)                        |
| maximum characters                                                                                                                                                                                                                                                                                                                                                                                                                                                                                                                                                                                                                                                                                                                                                                                                                                                                                                                                                                                                                                                                                                                                                                                                                                                                                                                                                                                                                                                                                                                                                                                                                                                                                                                                                                                                                                                                                                                                                                                                                                                                                                             | Is there anything that you would           | like to share with your training director a | about your experience at NCI? |
| maximum characters                                                                                                                                                                                                                                                                                                                                                                                                                                                                                                                                                                                                                                                                                                                                                                                                                                                                                                                                                                                                                                                                                                                                                                                                                                                                                                                                                                                                                                                                                                                                                                                                                                                                                                                                                                                                                                                                                                                                                                                                                                                                                                             |                                            |                                             |                               |
|                                                                                                                                                                                                                                                                                                                                                                                                                                                                                                                                                                                                                                                                                                                                                                                                                                                                                                                                                                                                                                                                                                                                                                                                                                                                                                                                                                                                                                                                                                                                                                                                                                                                                                                                                                                                                                                                                                                                                                                                                                                                                                                                |                                            |                                             | maximum characters 3000       |
| Decline to Answer                                                                                                                                                                                                                                                                                                                                                                                                                                                                                                                                                                                                                                                                                                                                                                                                                                                                                                                                                                                                                                                                                                                                                                                                                                                                                                                                                                                                                                                                                                                                                                                                                                                                                                                                                                                                                                                                                                                                                                                                                                                                                                              |                                            |                                             | Decline to Answer             |

Accessibility | Disclaimer | FOIA | Privacy & Security | Version: 3.4.3

4. The "Decline to Answer" popup is displayed when Trainee clicks the "Decline To Answer" button at the bottom of the **Part 1** page. The Trainee may choose to return to **Part 1** of the Survey or Proceed to **Part 2**.