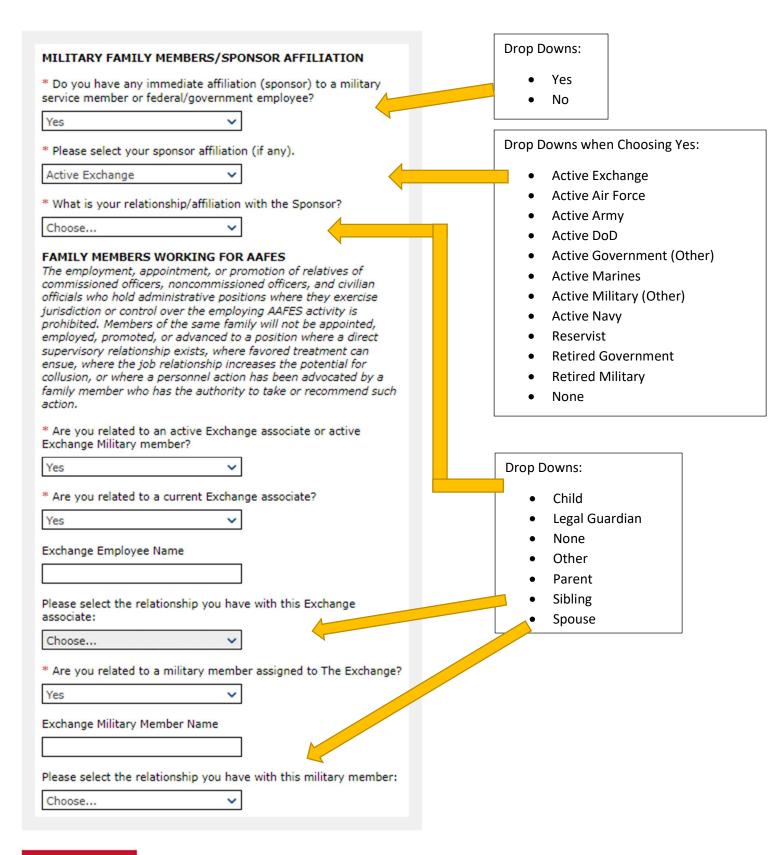

se select any one of the following groups or organizations you may be affiliated with: **Honorably Discharged Veterans** Military Retiree below rank of Choose... Lieutenant Commander or Major Do you wish to claim employment preference for any other Military Transition Assistance affiliation? NAF Reemployment Priority List Yes None O No Reinstatement-Eligible \* Please select any one of the following affiliations you may be Spouse Employment Preference associated with: Spouses, Widows, & Mothers of Choose... **Deceased Veterans** Save and continue Save and finish later Drop Downs when Choosing Yes: Applicant with a Disability Federal EEO Program Work initiatives for Welfare Recipients

## Military/GOVT History

54%

#### E-COMMERCE TECH

Fields marked with an asterisk (\*) are required.





Save and continue

# Criminal History Information & Prior Addresses

72%

## E-COMMERCE TECH

Fields marked with an asterisk (\*) are required.

| PERSONAL INFORMATION  SSN Disclosure Asking for your Social Security Number and personal information is authorized by                                                                                                                                                                                                                                   |  |  |
|----------------------------------------------------------------------------------------------------------------------------------------------------------------------------------------------------------------------------------------------------------------------------------------------------------