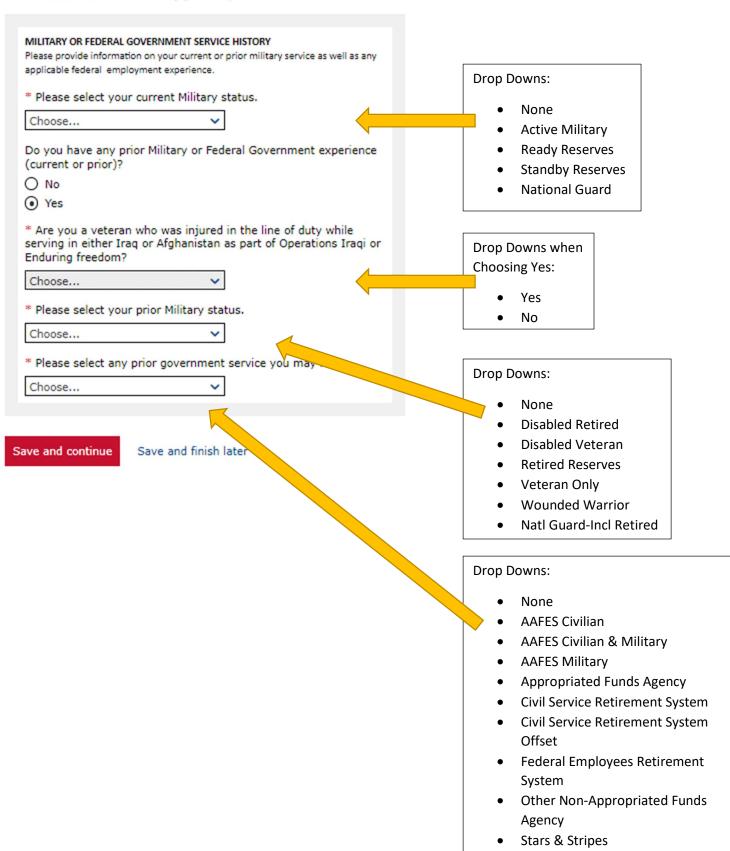

ease select any one of the following groups or organizations you may be affiliated with: **Honorably Discharged Veterans** Military Retiree below rank of Choose... Lieutenant Commander or Major Do you wish to claim employment preference for any other Military Transition Assistance affiliation? NAF Reemployment Priority List Yes None O No Reinstatement-Eligible \* Please select any one of the following affiliations you may be Spouse Employment Preference associated with: Spouses, Widows, & Mothers of Choose... **Deceased Veterans** Save and continue Save and finish later Drop Downs when Choosing Yes: Applicant with a Disability Federal EEO Program Work initiatives for Welfare Recipients

## Military/GOVT History

54%

#### E-COMMERCE TECH

Fields marked with an asterisk (\*) are required.





Save and continue

# Criminal History Information & Prior Addresses

72%

## E-COMMERCE TECH

Fields marked with an asterisk (\*) are required.

| PERSONAL INFORMATION  SSN Disclosure Asking for your Social Security Number and personal information is authorized by                                                                                                                                                                                                                                   |  |  |
|--------------------------------------------------------------------------------------------------------------------------------------------------------------------------------------------------------------------------------------------------------------------------------------------------------