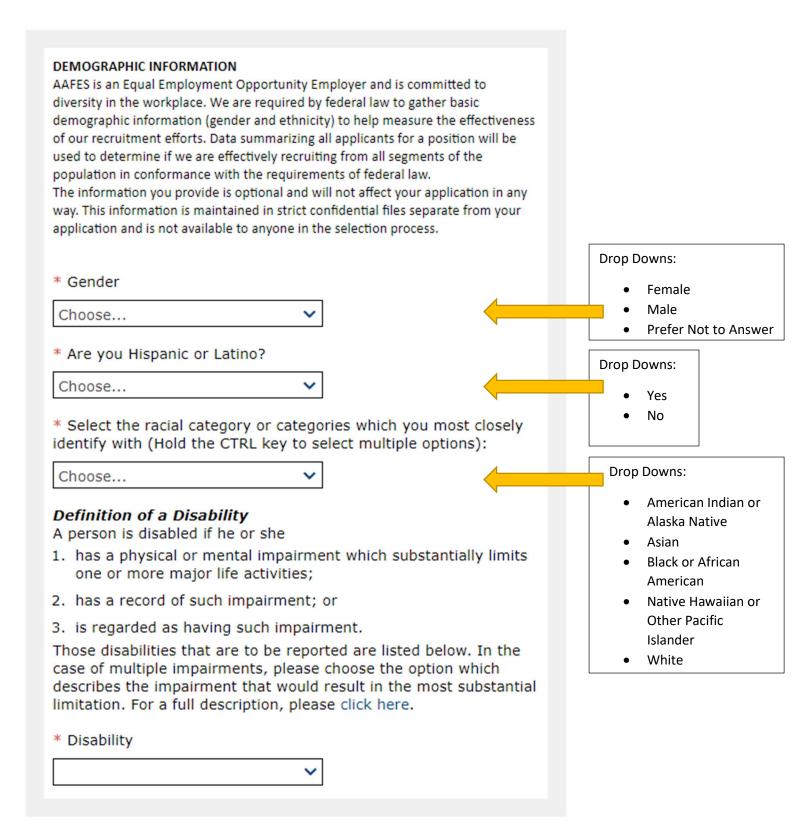

|  |  |  |  |
|                                                                                                                                                                       |  |  |  |  |
|                                                                                                                                                                       |  |  |  |  |
|                                                                                                                                                                       |  |  |  |  |
|                                                                                                                                                                       |  |  |  |  |

Save and continue



Save and continue

90%

### E-COMMERCE TECH

Fields marked with an asterisk (\*) are required.

### APPLICANT CERTIFICATION

Please take a few minutes to review the information provided in your application. You may use the Back button to go back and check your responses. If you are satisfied with your responses, please click Submit to submit your application.

\* I hereby certify that all statements made in this application are true and accurate. I agree and understand that any misstatement of material facts may cause forfeiture of my eligibility for this position.



) ics

O No

Save and continue

Save and finish later

## Review

99%

### Submit



I hereby certify that all statements made in this application are true and accurate. I agree and understand that any misstatement of mater